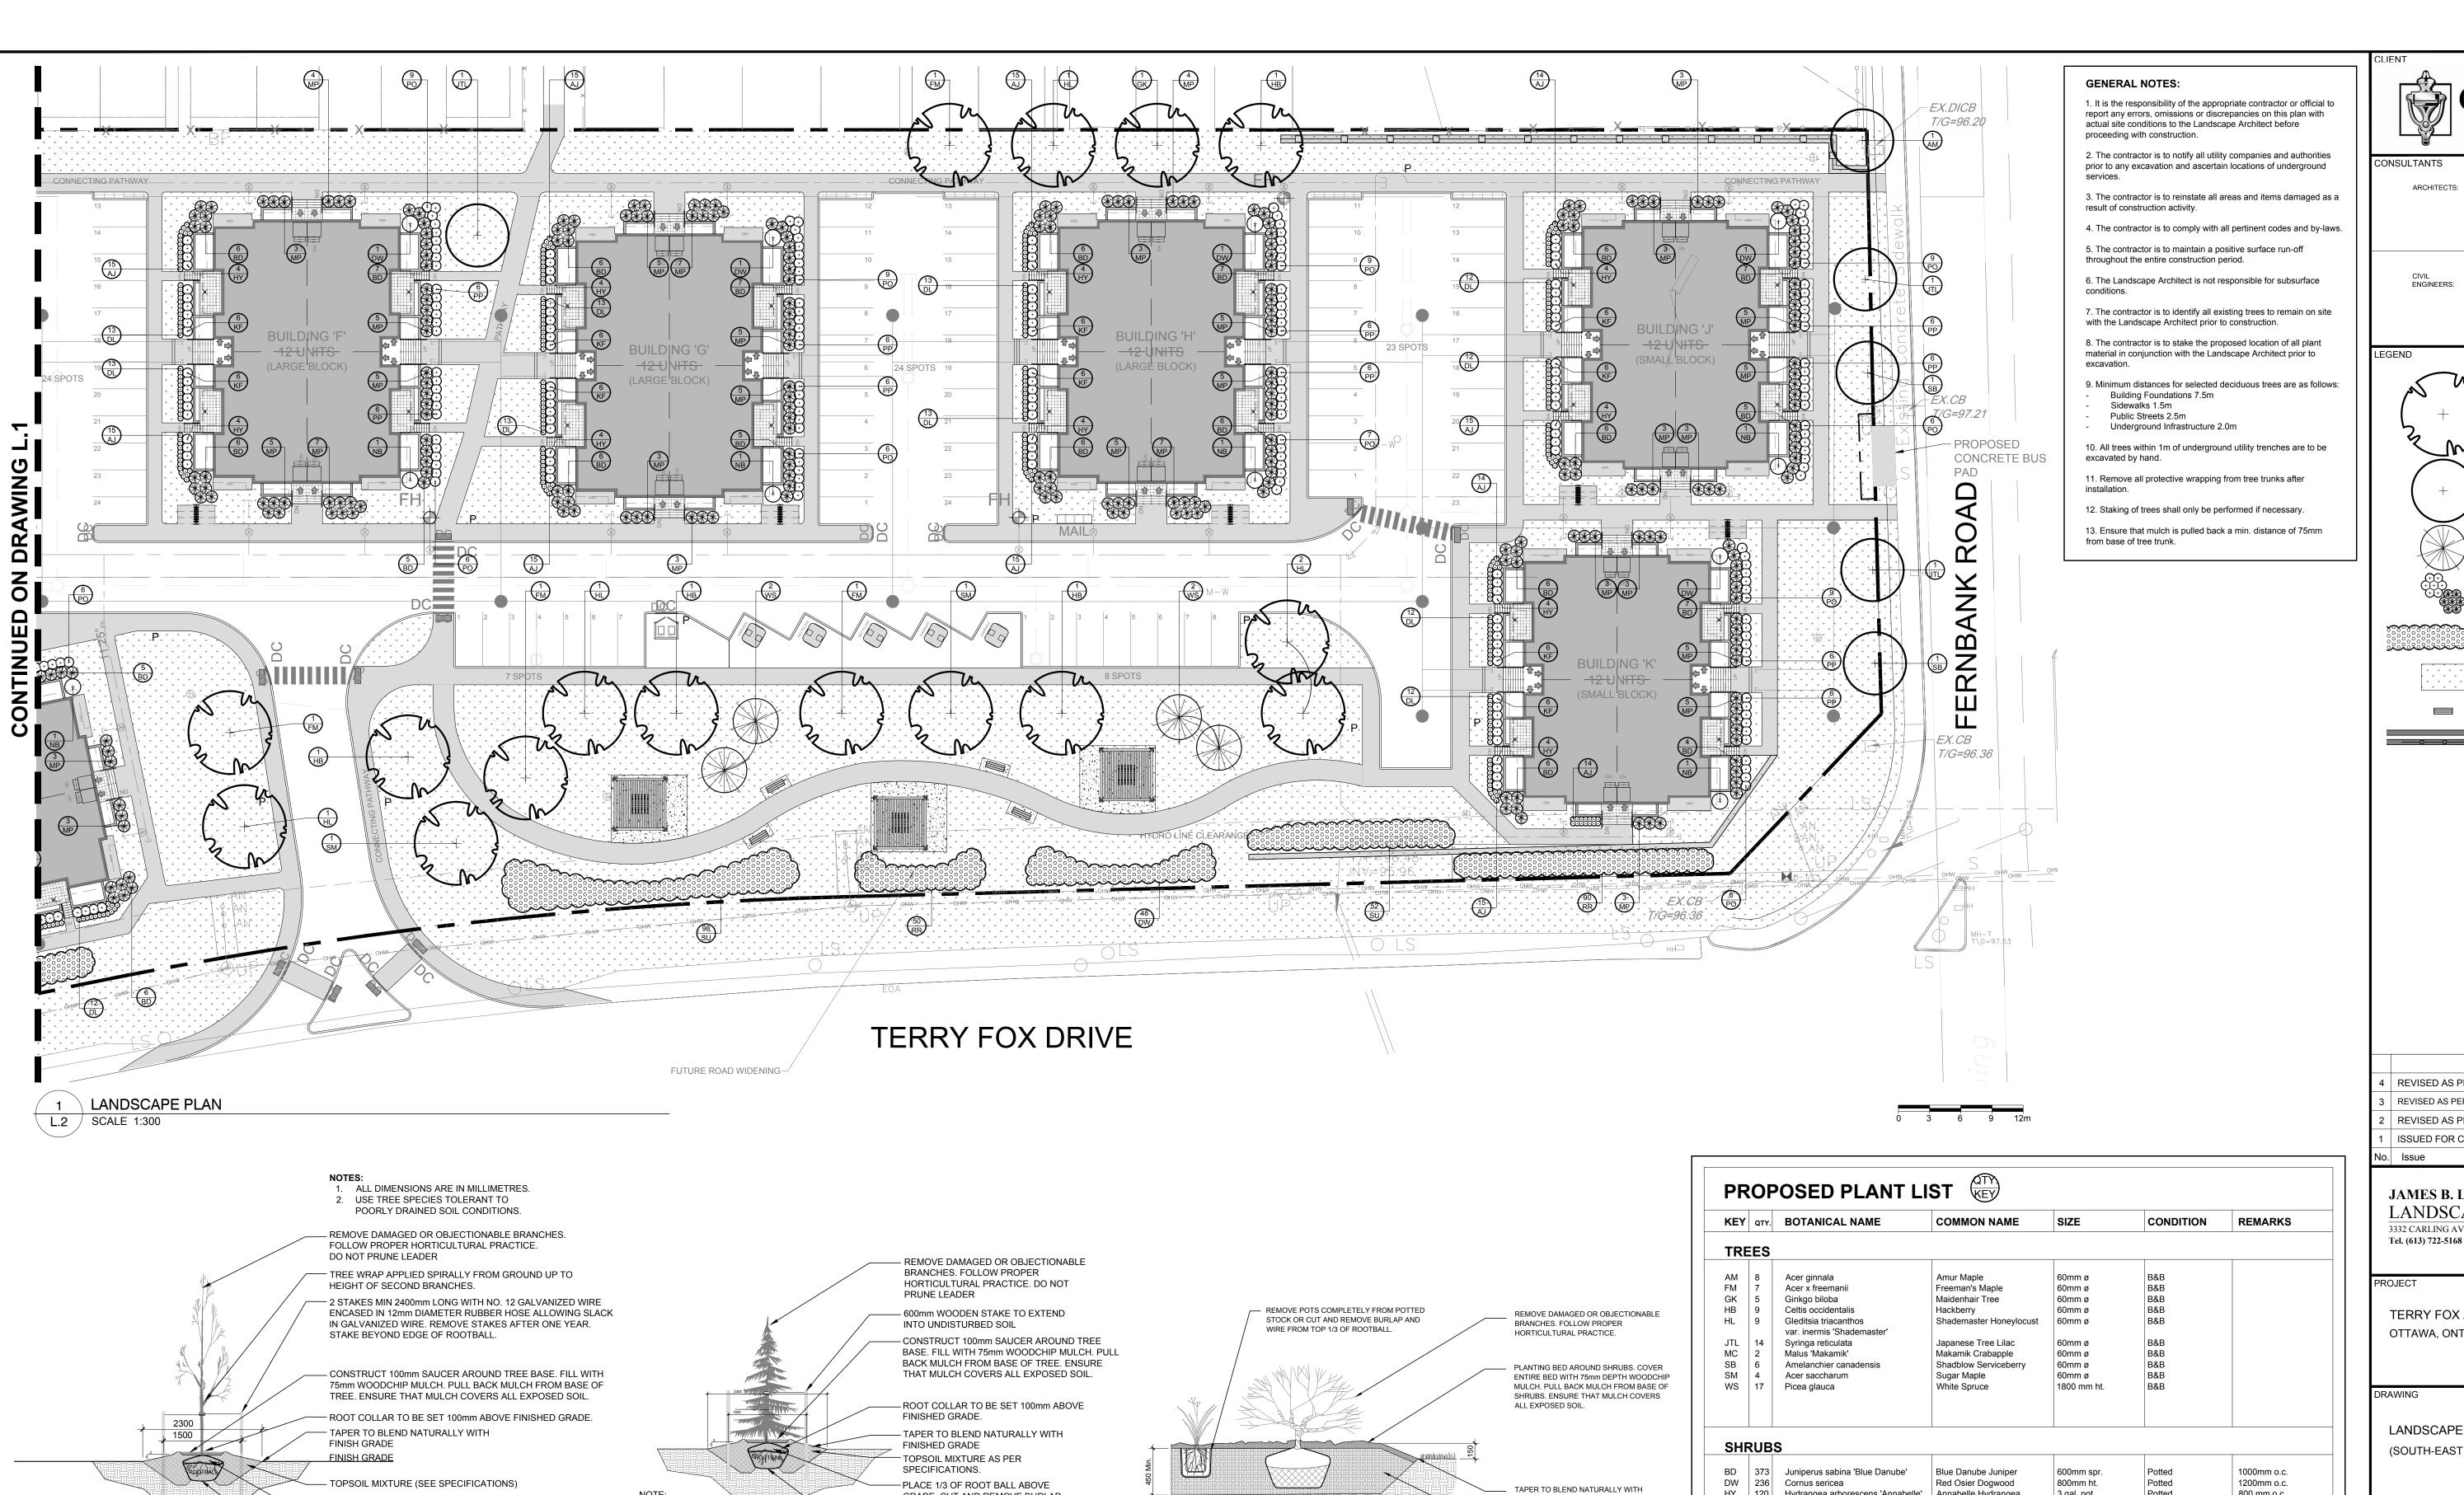

4 SHRUB AND PERENNIAL PLANTING

L.2 / N.T.S.

GRADE. CUT AND REMOVE BURLAP

ROOTBALL WITHOUT DISTURBING

— COMPACTED ROOTBALL SUPPORT

ROOTS.

AND WIRE BASKET FROM TOP 1/3 OF

ALL DIMENSIONS ARE IN MILLIMETRES. USE

SOIL CONDITIONS

L.2 / N.T.S.

TREE SPECIES TOLERANT TO POORLY DRAINED

3 CONIFEROUS TREE PLANTING

PLACE 1/3 OF ROOT BALL ABOVE GRADE. CUT AND REMOVE

BURLAP AND WIRE BASKET FROM TOP 1/3 OF ROOTBALL

WITHOUT DISTURBING ROOTS.

2 DECIDUOUS TREE PLANTING

L.2 N.T.S.

— COMPACTED ROOTBALL SUPPORT PAD

|                                                          | KEY      | QTY. | BOTANICAL NAME                     | COMMON NAME              | SIZE                  | CONDITION  | REMARKS      |  |
|----------------------------------------------------------|----------|------|------------------------------------|--------------------------|-----------------------|------------|--------------|--|
|                                                          | TR       | EES  |                                    |                          |                       |            |              |  |
|                                                          | AM       | 8    | Acer ginnala                       | Amur Maple               | 60mm ø                | B&B        |              |  |
|                                                          | FM       | 7    | Acer x freemanii                   | Freeman's Maple          | 60mm ø                | B&B        |              |  |
|                                                          | GK       | 5    | Ginkgo biloba                      | Maidenhair Tree          | 60mm ø                | B&B        |              |  |
| AMAGED OR OBJECTIONABLE                                  | HB       | 9    | Celtis occidentalis                | Hackberry                | 60mm ø                | B&B        |              |  |
| . FOLLOW PROPER                                          | HL       | 9    | Gleditsia triacanthos              | Shademaster Honeylocust  | 60mm ø                | B&B        |              |  |
| URAL PRACTICE.                                           |          |      | var. inermis 'Shademaster'         |                          |                       |            |              |  |
| 1                                                        | JTL      | 14   | Syringa reticulata                 | Japanese Tree Lilac      | 60mm ø                | B&B        |              |  |
|                                                          | MC       | 2    | Malus 'Makamik'                    | Makamik Crabapple        | 60mm ø                | B&B        |              |  |
| BED AROUND SHRUBS. COVER                                 | SB       | 6    | Amelanchier canadensis             | Shadblow Serviceberry    | 60mm ø                | B&B        |              |  |
| ) WITH 75mm DEPTH WOODCHIP<br>LL BACK MULCH FROM BASE OF | SM<br>WS | 17   | Acer saccharum                     | Sugar Maple White Spruce | 60mm ø<br>1800 mm ht. | B&B<br>B&B |              |  |
| ENSURE THAT MULCH COVERS DSED SOIL.                      | VVS      | '    | Picea glauca                       | writte Spruce            | 1000 mm m.            | БОВ        |              |  |
|                                                          | SHRUBS   |      |                                    |                          |                       |            |              |  |
|                                                          | BD       | 373  | Juniperus sabina 'Blue Danube'     | Blue Danube Juniper      | 600mm spr.            | Potted     | 1000mm o.c.  |  |
|                                                          | DW       | 236  | Cornus sericea                     | Red Osier Dogwood        | 800mm ht.             | Potted     | 1200mm o.c.  |  |
| BLEND NATURALLY WITH                                     | HY       | 120  | Hydrangea arborescens 'Annabelle'  | Annabelle Hydrangea      | 3 gal. pot            | Potted     | 800 mm o.c.  |  |
| RADE.                                                    | MP       | 401  | Pinus mugo 'Pumilio'               | Dwarf Mugo Pine          | 600mm spr.            | Potted     | 1000mm o.c.  |  |
| XTURE AS PER SPECIFICATIONS.                             | NB       | 16   | Physocarpus opulifolius            | Common Ninebark          | 600mm ht.             | Potted     |              |  |
| ATORE AS PER SPECIFICATIONS.                             | PO       | 225  | Potentilla fruticosa 'Goldfinger'  | Goldfinger Potentilla    | 600mm ht.             | Potted     | 800mm o.c.   |  |
|                                                          | PP       | 192  | Spiraea japonica 'Little Princess' | Little Princess Spirea   | 600mm pot             | Potted     | 800 mm o.c.  |  |
| 1                                                        | RR       | 311  | Rosa rugosa                        | Rugosa Rose              | 800mm ht.             | Potted     | 800mm o.c.   |  |
|                                                          | SU       | 330  | Rhus typhina 'Laciniata'           | Cutleaf Staghorn Sumac   | 800 mm ht.            | Potted     | 1200 mm o.c. |  |
|                                                          | OR       | NAM  | ENTAL GRASS AND PE                 | RENNIALS                 |                       |            |              |  |
|                                                          |          |      |                                    |                          | 450                   | Datted     | 400          |  |
|                                                          | AJ       | 522  | Sedum telephium 'Autumn Joy'       | Autumn Joy Sedum         | 150mm pot             | Potted     | 400 mm o.c.  |  |
|                                                          | DL       | 412  | Hemerocallis 'Stella D'Oro'        | Stella D'Oro Day Lily    | 150mm pot             | Potted     | 400 mm o.c.  |  |
|                                                          | KF       | 192  | Calamagrostis 'Karl Foerster'      | Karl Foerster Grass      | 250mm pot             | Potted     | 800 mm o.c.  |  |

PROPOSED SMALL DECIDUOUS

PROPOSED CONIFEROUS TREE

PROPOSED SHRUBS

PROPOSED SOD

PROPOSED BENCH

PROPOSED RETAINING WALL,

REFER TO GRADING PLAN

PROPOSED SHRUBS / PERENNIALS

| 4   | REVISED AS PER CITY COMMENTS           | 02/16/2022 | LC | JL |
|-----|----------------------------------------|------------|----|----|
| 3   | REVISED AS PER CIVIL/SITE PLAN CHANGES | 11/04/2021 | LC | JL |
| 2   | REVISED AS PER CITY COMMENTS           | 10/07/2021 | LC | JL |
| 1   | ISSUED FOR COMMENTS AND REVIEW         | 06/18/2021 | LC | JL |
| No. | Issue                                  | Date       | DR | СК |

JAMES B. LENNOX & ASSOCIATES INC. ARCHITECTS LANDSCAPE 3332 CARLING AVE. OTTAWA, ONTARIO K2H 5A8 Tel. (613) 722-5168 Fax. 1(866) 343-3942

TERRY FOX ZENS OTTAWA, ONTARIO

LANDSCAPE PLAN (SOUTH-EAST)

AS SHOWN START DATE JUNE, 2021 PROJECT NO. 21-CLG-2163