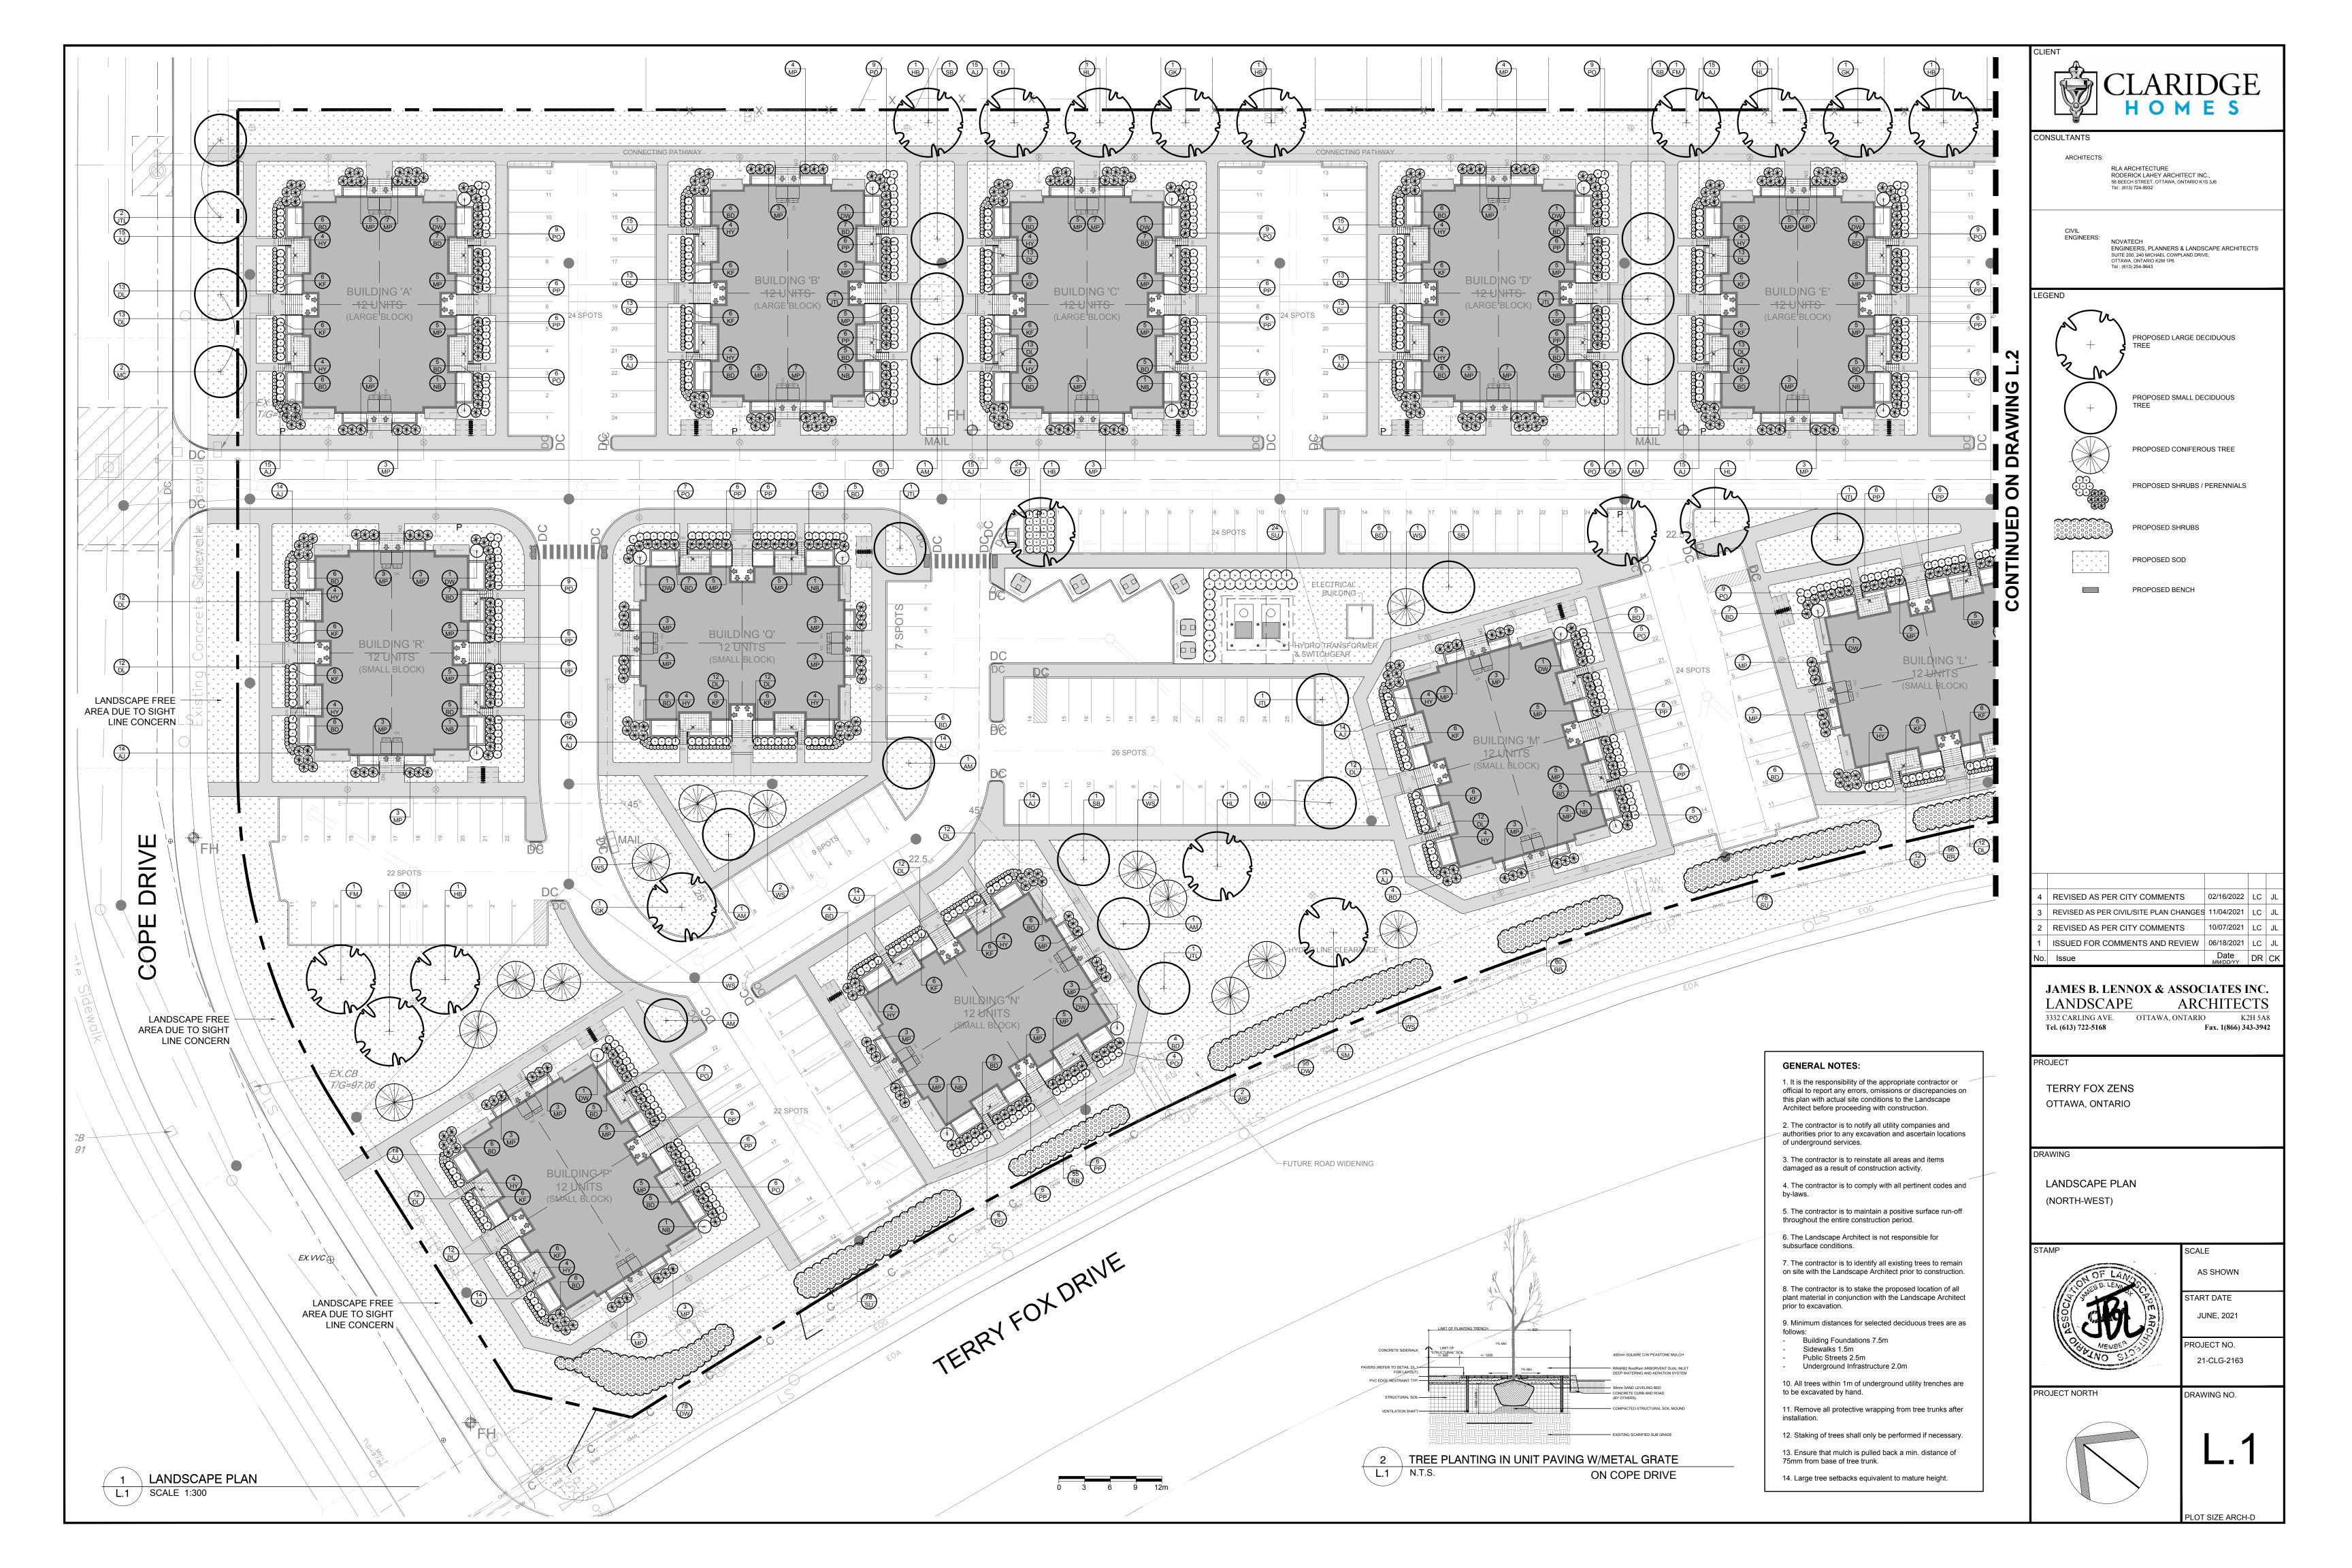

PROPOSED SMALL DECIDUOUS

PROPOSED CONIFEROUS TREE

PROPOSED SHRUBS

PROPOSED SOD

PROPOSED BENCH

PROPOSED RETAINING WALL,

REFER TO GRADING PLAN

PROPOSED SHRUBS / PERENNIALS

| 4   | REVISED AS PER CITY COMMENTS           | 02/16/2022 | LC | JL |
|-----|----------------------------------------|------------|----|----|
| 3   | REVISED AS PER CIVIL/SITE PLAN CHANGES | 11/04/2021 | LC | JL |
| 2   | REVISED AS PER CITY COMMENTS           | 10/07/2021 | LC | JL |
| 1   | ISSUED FOR COMMENTS AND REVIEW         | 06/18/2021 | LC | JL |
| No. | Issue                                  | Date       | DR | СК |

JAMES B. LENNOX & ASSOCIATES INC. ARCHITECTS LANDSCAPE 3332 CARLING AVE. OTTAWA, ONTARIO K2H 5A8 Tel. (613) 722-5168 Fax. 1(866) 343-3942

TERRY FOX ZENS OTTAWA, ONTARIO

LANDSCAPE PLAN (SOUTH-EAST)

AS SHOWN START DATE JUNE, 2021 PROJECT NO. 21-CLG-2163