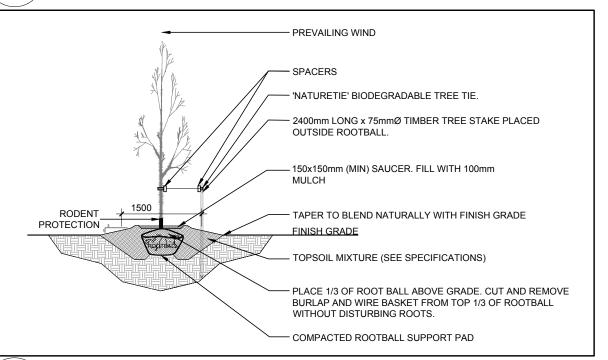

2 \ 1.8m Ht. WOOD SCREEN FENCE

PREVAILING WIND - 'NATURETIE' BIODEGRADABLE TREE TIE. 2400mm LONG x 75mmØ TIMBER TREE STAKE PLACED OUTSIDE ROOTBALL. - 150x150mm (MIN) SAUCER. FILL WITH 100mm TAPER TO BLEND NATURALLY WITH FINISH GRADE - TOPSOIL MIXTURE (SEE SPECIFICATIONS) PLACE 1/3 OF ROOT BALL ABOVE GRADE. CUT AND REMOVE BURLAP AND WIRE BASKET FROM TOP 1/3 OF ROOTBALL WITHOUT DISTURBING ROOTS. COMPACTED ROOTBALL SUPPORT PAD

3 CONIFEROUS TREE PLANTING

L.1 / SCALE: NTS

4 DECIDUOUS TREE PLANTING

**EXISTING TREE LIST** KEY QTY. BOTANICAL NAME **COMMON NAME** CONDITION REMARKS Abies balsamea 250mm DBH To remain Balsam Fir Aesculus sp. 250mm DBH To remain Chestnut Acer rubrum Red Maple 600mm DBH Fair-Good To remain 200-1500mm DBH Good Acer platanoides Norway Maple To remain 300mm DBH Malus spp. Crabapple To remain Pinus bankisana Jack Pine 200mm DBH To remain Picea glauca White Spruce 100-400mm DBH Fair-Good To remain Pinus strobus White Pine 250mm DBH To remain Bur Oak 400-600mm DBH Good Quercus macrocarpa To remain Tilia cordata Littleleaf Linden 300mm DBH Fair To remain Thuja occidentalis Eastern White Cedar 100-300mm DBH Good To remain UA 2 Ulmus americana 200mm DBH Fair To remain American Elm