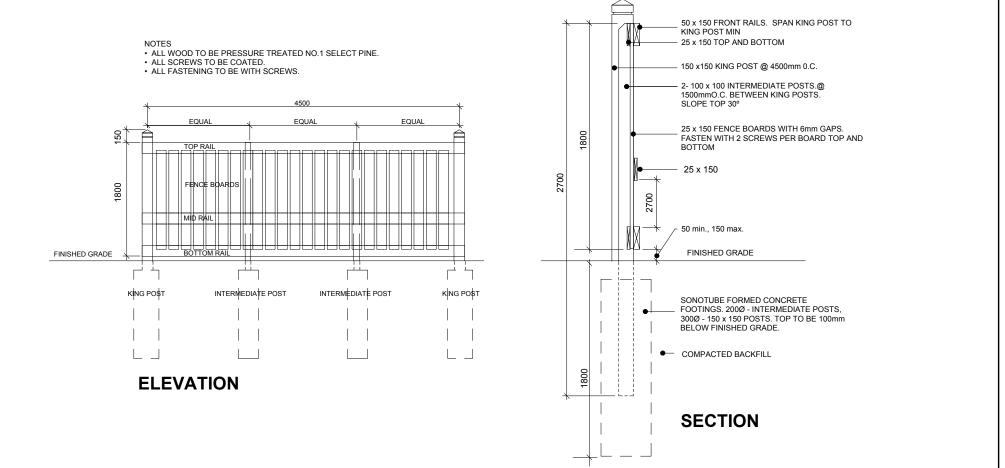

2 \ 1.8m Ht. WOOD SCREEN FENCE

PREVAILING WIND - 'NATURETIE' BIODEGRADABLE TREE TIE. 2400mm LONG x 75mmØ TIMBER TREE STAKE PLACED OUTSIDE ROOTBALL. - 150x150mm (MIN) SAUCER. FILL WITH 100mm TAPER TO BLEND NATURALLY WITH FINISH GRADE - TOPSOIL MIXTURE (SEE SPECIFICATIONS) PLACE 1/3 OF ROOT BALL ABOVE GRADE. CUT AND REMOVE BURLAP AND WIRE BASKET FROM TOP 1/3 OF ROOTBALL WITHOUT DISTURBING ROOTS. COMPACTED ROOTBALL SUPPORT PAD