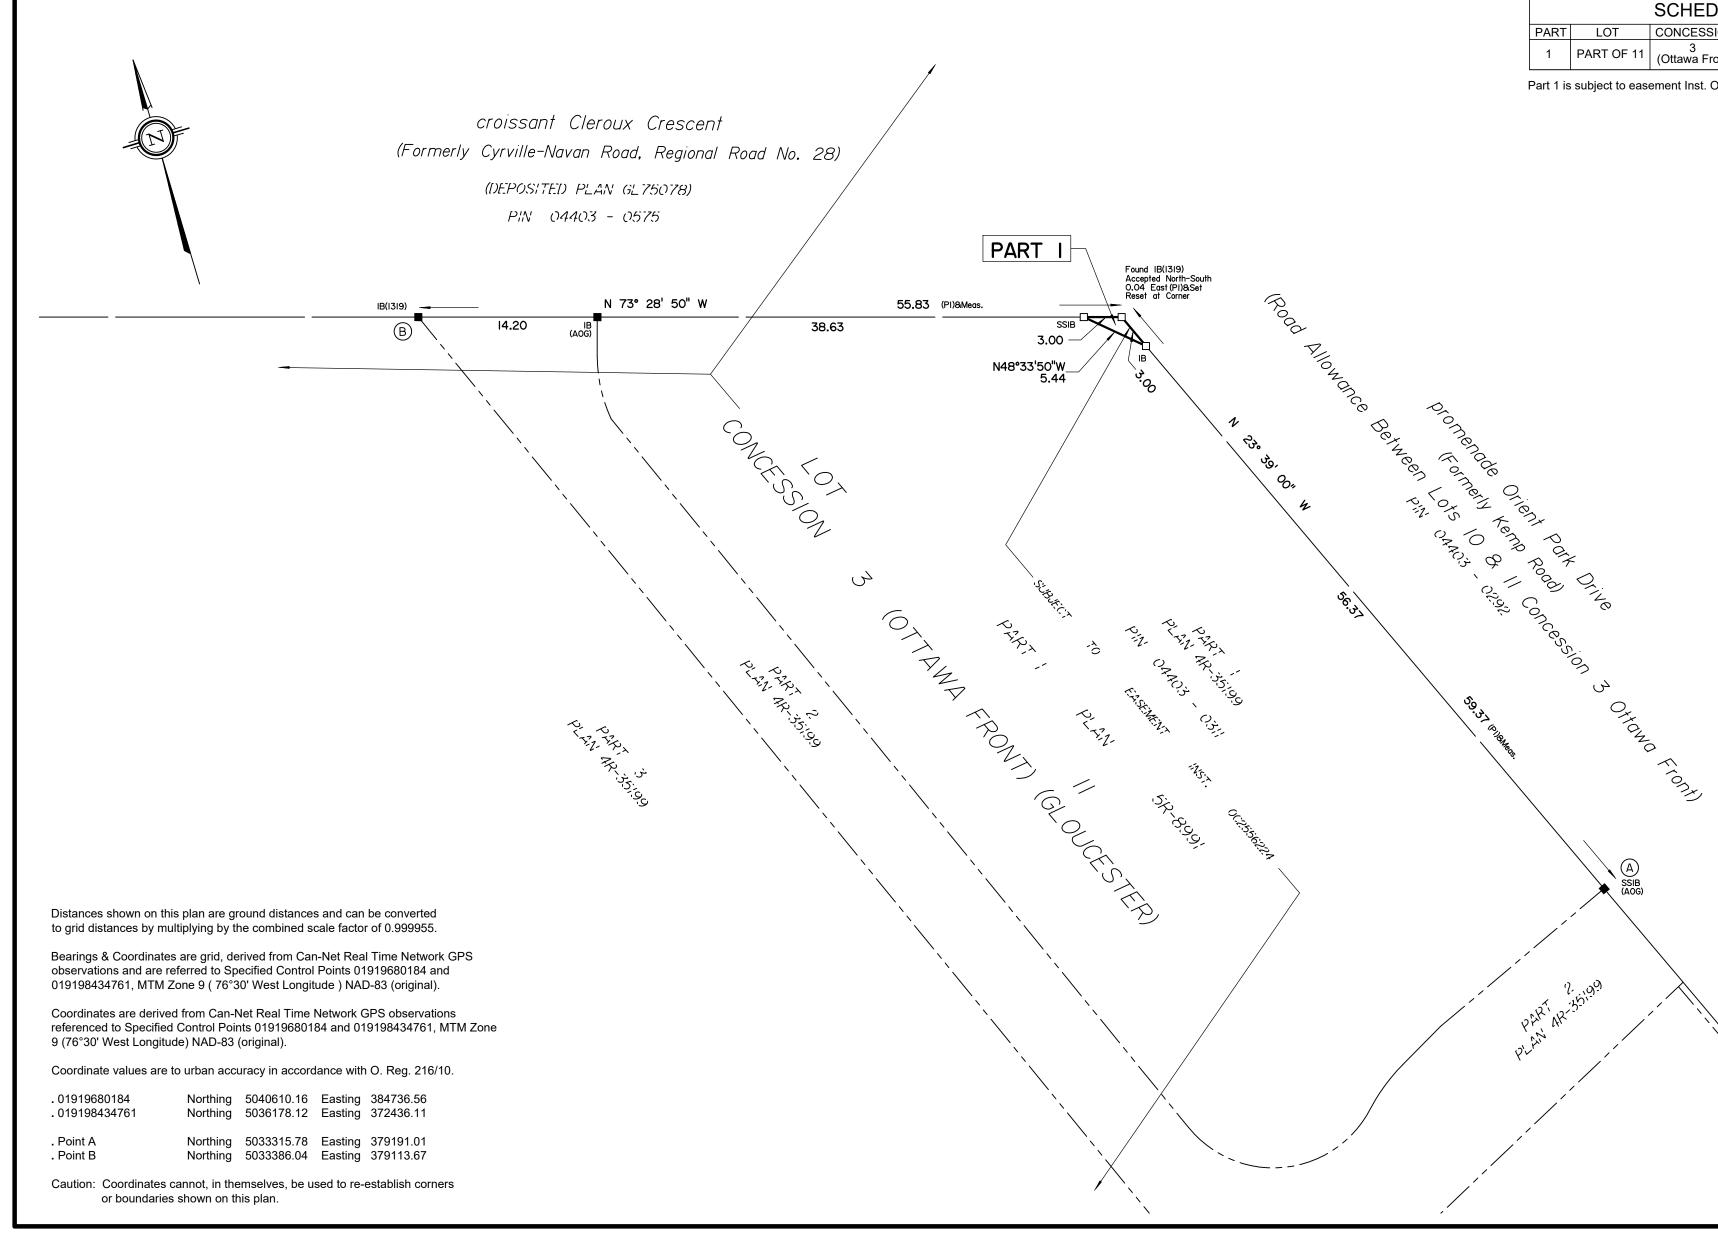

| SCHEDULE |            |                     |                    |  |
|----------|------------|---------------------|--------------------|--|
| PART     | LOT        | CONCESSION          | PIN                |  |
| 1        | PART OF 11 | 3<br>(Ottawa Front) | PART OF 04403-0311 |  |

Part 1 is subject to easement Inst. OC2556224

# PLAN OF SURVEY OF PART OF LOT 11 **CONCESSION 3 (Ottawa Front)** (Geographic Township of Gloucester) **CITY OF OTTAWA**

Surveyed by Annis, O'Sullivan, Vollebekk Ltd.

Scale 1:300 12 Metres

The intended plot size of this plan is 610 mm in width by 355 mm in height when plotted at a scale of 1:300.

#### Notes & Leaend

| Notee & Legend |         |                                   |  |  |
|----------------|---------|-----------------------------------|--|--|
| -0-            | Denotes | Survey Monument Planted           |  |  |
|                | "       | Survey Monument Found             |  |  |
| SIB            | "       | Standard Iron Bar                 |  |  |
| SSIB           | "       | Short Standard Iron Bar           |  |  |
| IB             | "       | Iron Bar                          |  |  |
| (WIT)          | "       | Witness                           |  |  |
| (AOG)          | "       | Annis, O'Sullivan, Vollebekk Ltd. |  |  |
| Meas.          | "       | Measured                          |  |  |
| (P1)           | "       | Plan 4R-35199                     |  |  |
|                |         |                                   |  |  |