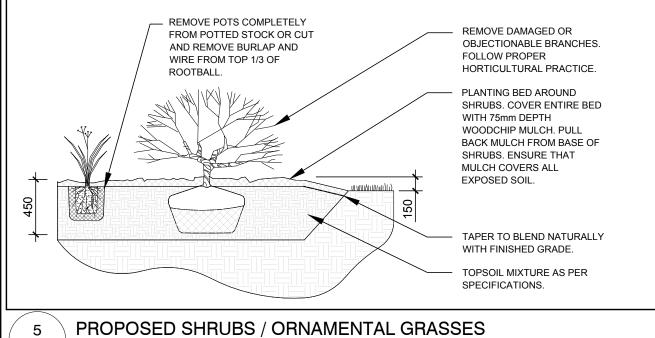

um                    | Sugar Maple              | 60mm cal.    | B&B       |            |
| SS  | 2    | Picea omorika                     | Serbian Spruce           | 1.8m Ht.     | B&B       |            |
| WS  | 3    | Picea glauca                      | White Spruce             | 1.8m Ht.     | B&B       |            |
| SHF | RUB  | S                                 |                          |              |           |            |
| АН  | 30   | Hydrangea arborescens 'Annabelle' | Annabelle Hydrangea      | 1 gallon pot | Potted    | 1000mm o.d |
| DN  | 5    | Physocarpos opulifolius 'Diablo'  | Diablo Ninebark          | 600mm ht.    | Potted    | 1000mm o.d |
| SF  | 20   | Sobaria sorbifolia 'Sem'          | Sem False Spirea         | 600mm ht.    | Potted    | 1000mm o.d |



L.1 / SCALE: NTS

BUILDING COMMUNITIES

996-B St. Augustin Rd Embrun, ON K0A 1W0 Tel: (613) 443-3575

ARCHITECTS: 739 RIDGEWOOD AVE., UNIT 201 OTTAWA, ONTARIO, K1V 6M8

CIVIL ENGINEERS:

CONSULTANTS



| 1                                      | TATHAM                    |
|----------------------------------------|---------------------------|
| EGEND                                  |                           |
|                                        | PROPOSED CONCRETE WALKWAY |
| ************************************** | PROPOSED DECIDUOUS TREE   |
|                                        | PROPOSED CONIFEROUS TREE  |



| V V V V V                                           |                                |
|-----------------------------------------------------|-----------------------