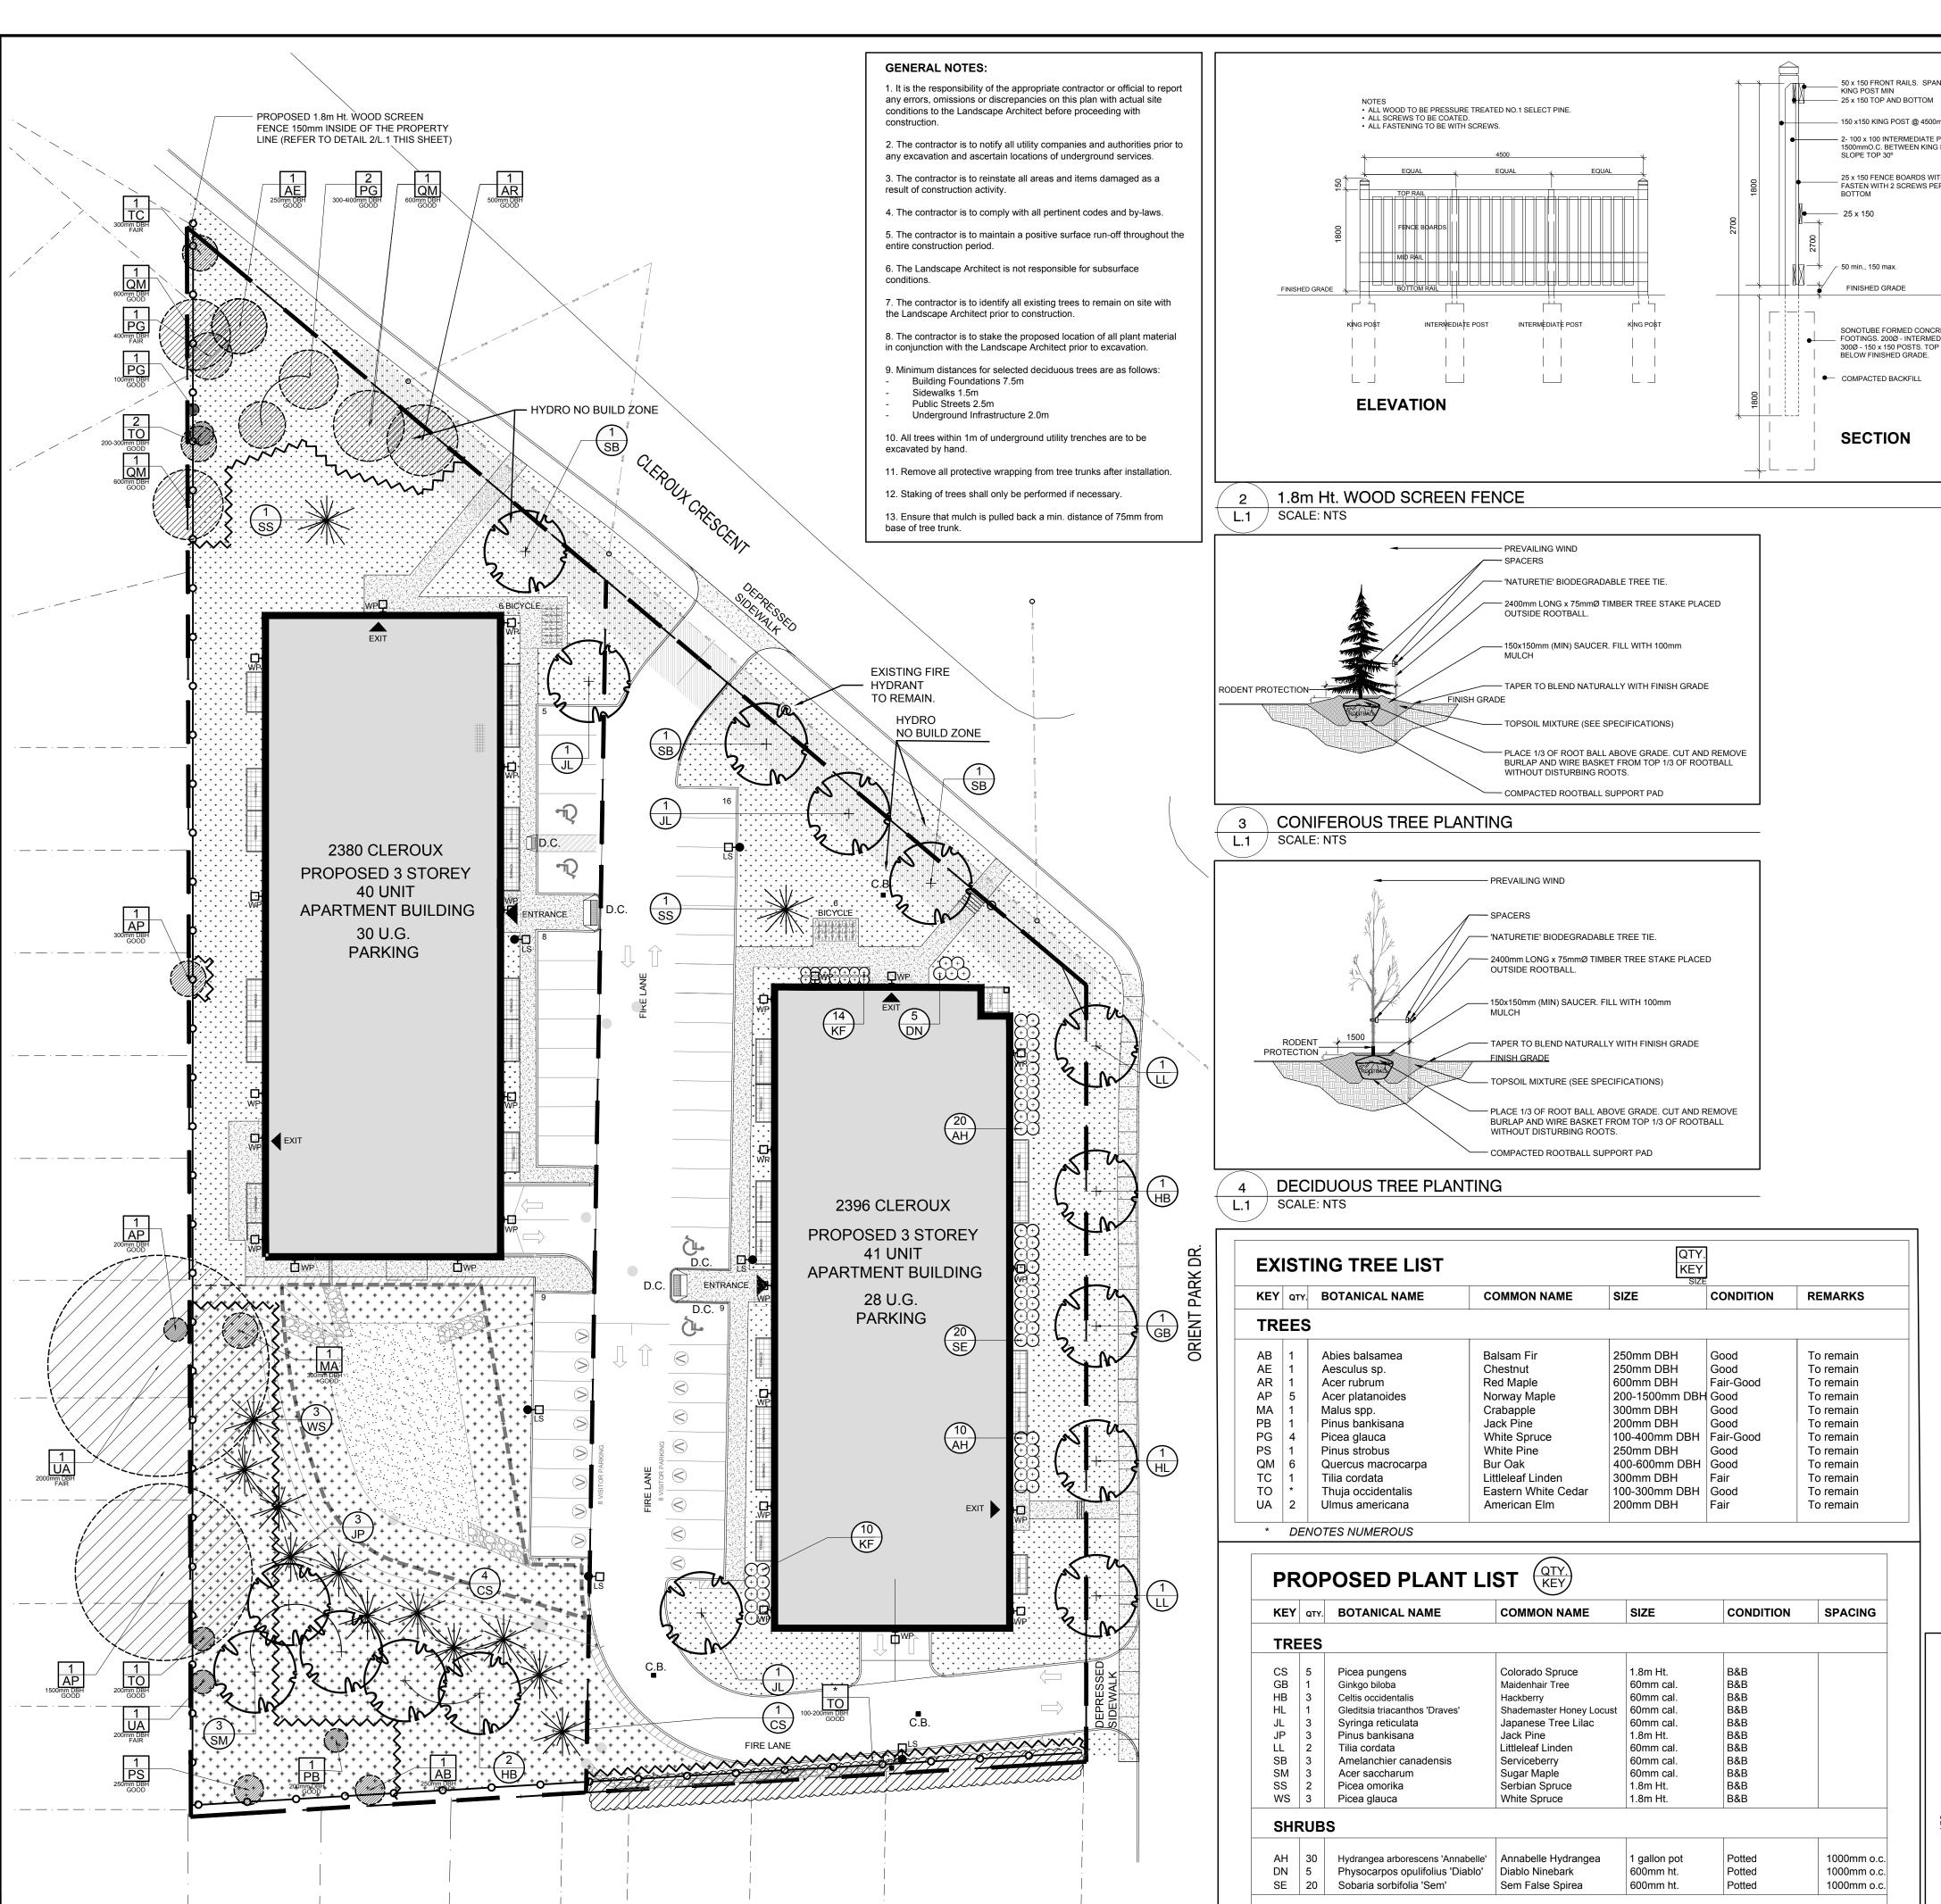

TREE CONSERVATION REPORT & LANDSCAPE PLAN

L.1 / SCALE 1:300

| KEY | QTY. | BOTANICAL NAME                    | COMMON NAME              | SIZE         | CONDITION | SPACING    |
|-----|------|-----------------------------------|--------------------------|--------------|-----------|------------|
| TRE | ES   |                                   |                          |              |           |            |
| CS  | 5    | Picea pungens                     | Colorado Spruce          | 1.8m Ht.     | B&B       |            |
| GB  | 1    | Ginkgo biloba                     | Maidenhair Tree          | 60mm cal.    | B&B       |            |
| HB  | 3    | Celtis occidentalis               | Hackberry                | 60mm cal.    | B&B       |            |
| HL  | 1    | Gleditsia triacanthos 'Draves'    | Shademaster Honey Locust | 60mm cal.    | B&B       |            |
| JL  | 3    | Syringa reticulata                | Japanese Tree Lilac      | 60mm cal.    | B&B       |            |
| JP  | 3    | Pinus bankisana                   | Jack Pine                | 1.8m Ht.     | B&B       |            |
| LL  | 2    | Tilia cordata                     | Littleleaf Linden        | 60mm cal.    | B&B       |            |
| SB  | 3    | Amelanchier canadensis            | Serviceberry             | 60mm cal.    | B&B       |            |
| SM  | 3    | Acer saccharum                    | Sugar Maple              | 60mm cal.    | B&B       |            |
| SS  | 2    | Picea omorika                     | Serbian Spruce           | 1.8m Ht.     | B&B       |            |
| WS  | 3    | Picea glauca                      | White Spruce             | 1.8m Ht.     | B&B       |            |
| SHF | RUB  | S                                 |                          |              |           |            |
| АН  | 30   | Hydrangea arborescens 'Annabelle' | Annabelle Hydrangea      | 1 gallon pot | Potted    | 1000mm o.d |
| DN  | 5    | Physocarpos opulifolius 'Diablo'  | Diablo Ninebark          | 600mm ht.    | Potted    | 1000mm o.d |
| SF  | 20   | Sobaria sorbifolia 'Sem'          | Sem False Spirea         | 600mm ht.    | Potted    | 1000mm o.d |

TREE CONSERVATION REPORT & LANDSCAPE PLAN

AS SHOWN START DATE FEBRUARY 2021 PROJECT NO. 21MIS2123

DRAWING NO.

05/25/2021 ML

PROJECT NORTH