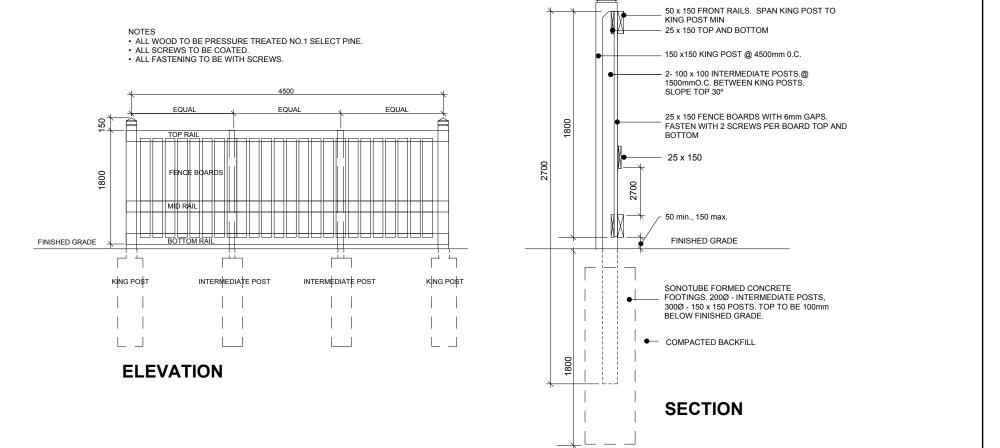

PROPOSED 1.8m Ht. WOOD SCREEN FENCE

| 16 | REVISED PER NEW SITE PLAN         | 01/23/2024 | ML | JL |
|----|-----------------------------------|------------|----|----|
| 15 | REVISED PER NEW SITE PLAN         | 12/14/2023 | ML | JL |
| 14 | REVISED PER NEW SITE PLAN         | 11/28/2023 | ML | JL |
| 13 | REVISED PER NEW CIVIL DRAWING     | 06/12/2023 | ML | J  |
| 12 | REVISED PER NEW CIVIL DRAWING     | 06/09/2023 | ML | JL |
| 10 | REVISED PER NEW CIVIL DRAWING     | 06/06/2023 | ML | JL |
| 9  | REVISED PER NEW CIVIL DRAWING     | 03/23/2023 | ML | J  |
| 8  | TPF & ORNA. FENCE DETAILS REMOVED | 02/22/2023 | WF | JL |
| 7  | REVISED PER NEW SITE PLAN         | 02/02/2023 | ML | JL |
| 6  | REVISED PER NEW SITE PLAN         | 11/24/2022 | ML | JL |
| 5  | REVISED PER NEW CIVIL DRAWING     | 06/10/2022 | ML | JL |
| 4  | WOOD SCREEN FENCE ADDED           | 04/12/2022 | ML | JL |
| 3  | REVISED PER CITY COMMENTS         | 03/04/2022 | ML | JL |
| 2  | REVISED PER NEW SITE PLAN         | 01/05/2022 | ML | JL |