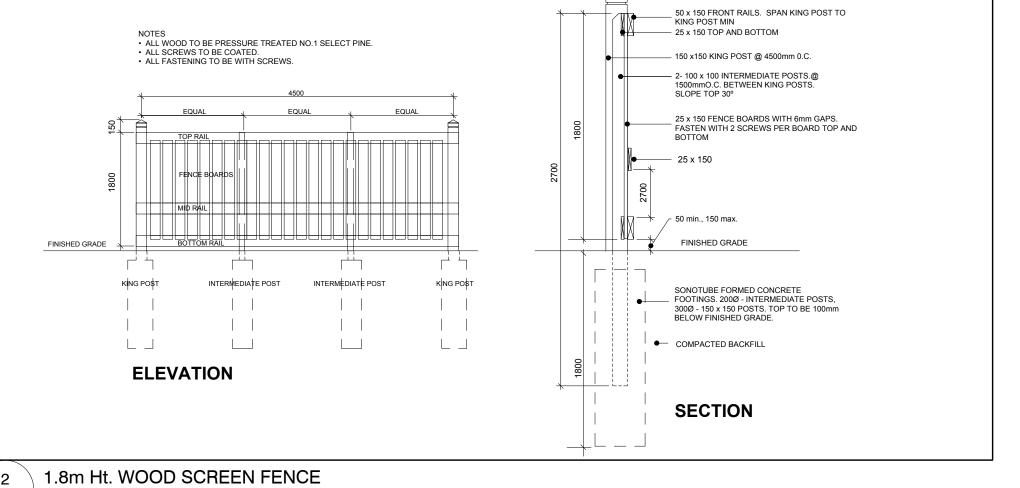

LEGEN PROPOSED CONCRETE WALKWAY

PROPOSED DECIDUOUS TREE

PROPOSED CONIFEROUS TREE

PROPOSED SHRUBS / ORNAMENTAL GRASSES

PROPOSED RIPARIAN SEED MIXTURE

1.2m Ht. ORANGE TREE PROTECTION

PROPOSED 1.8m Ht. WOOD SCREEN