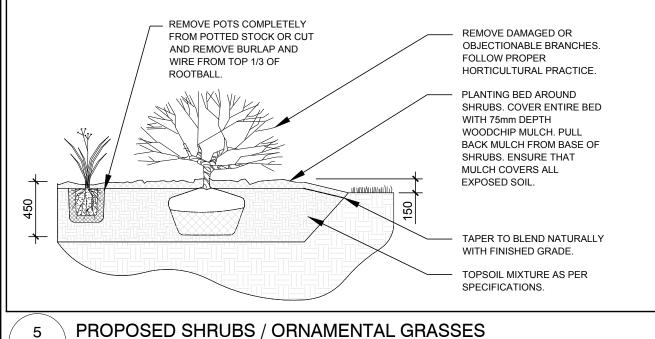

LEGEN PROPOSED CONCRETE WALKWAY

PROPOSED DECIDUOUS TREE

PROPOSED CONIFEROUS TREE

PROPOSED SHRUBS / ORNAMENTAL GRASSES

PROPOSED RIPARIAN SEED MIXTURE

1.2m Ht. ORANGE TREE PROTECTION

PROPOSED 1.8m Ht. WOOD SCREEN