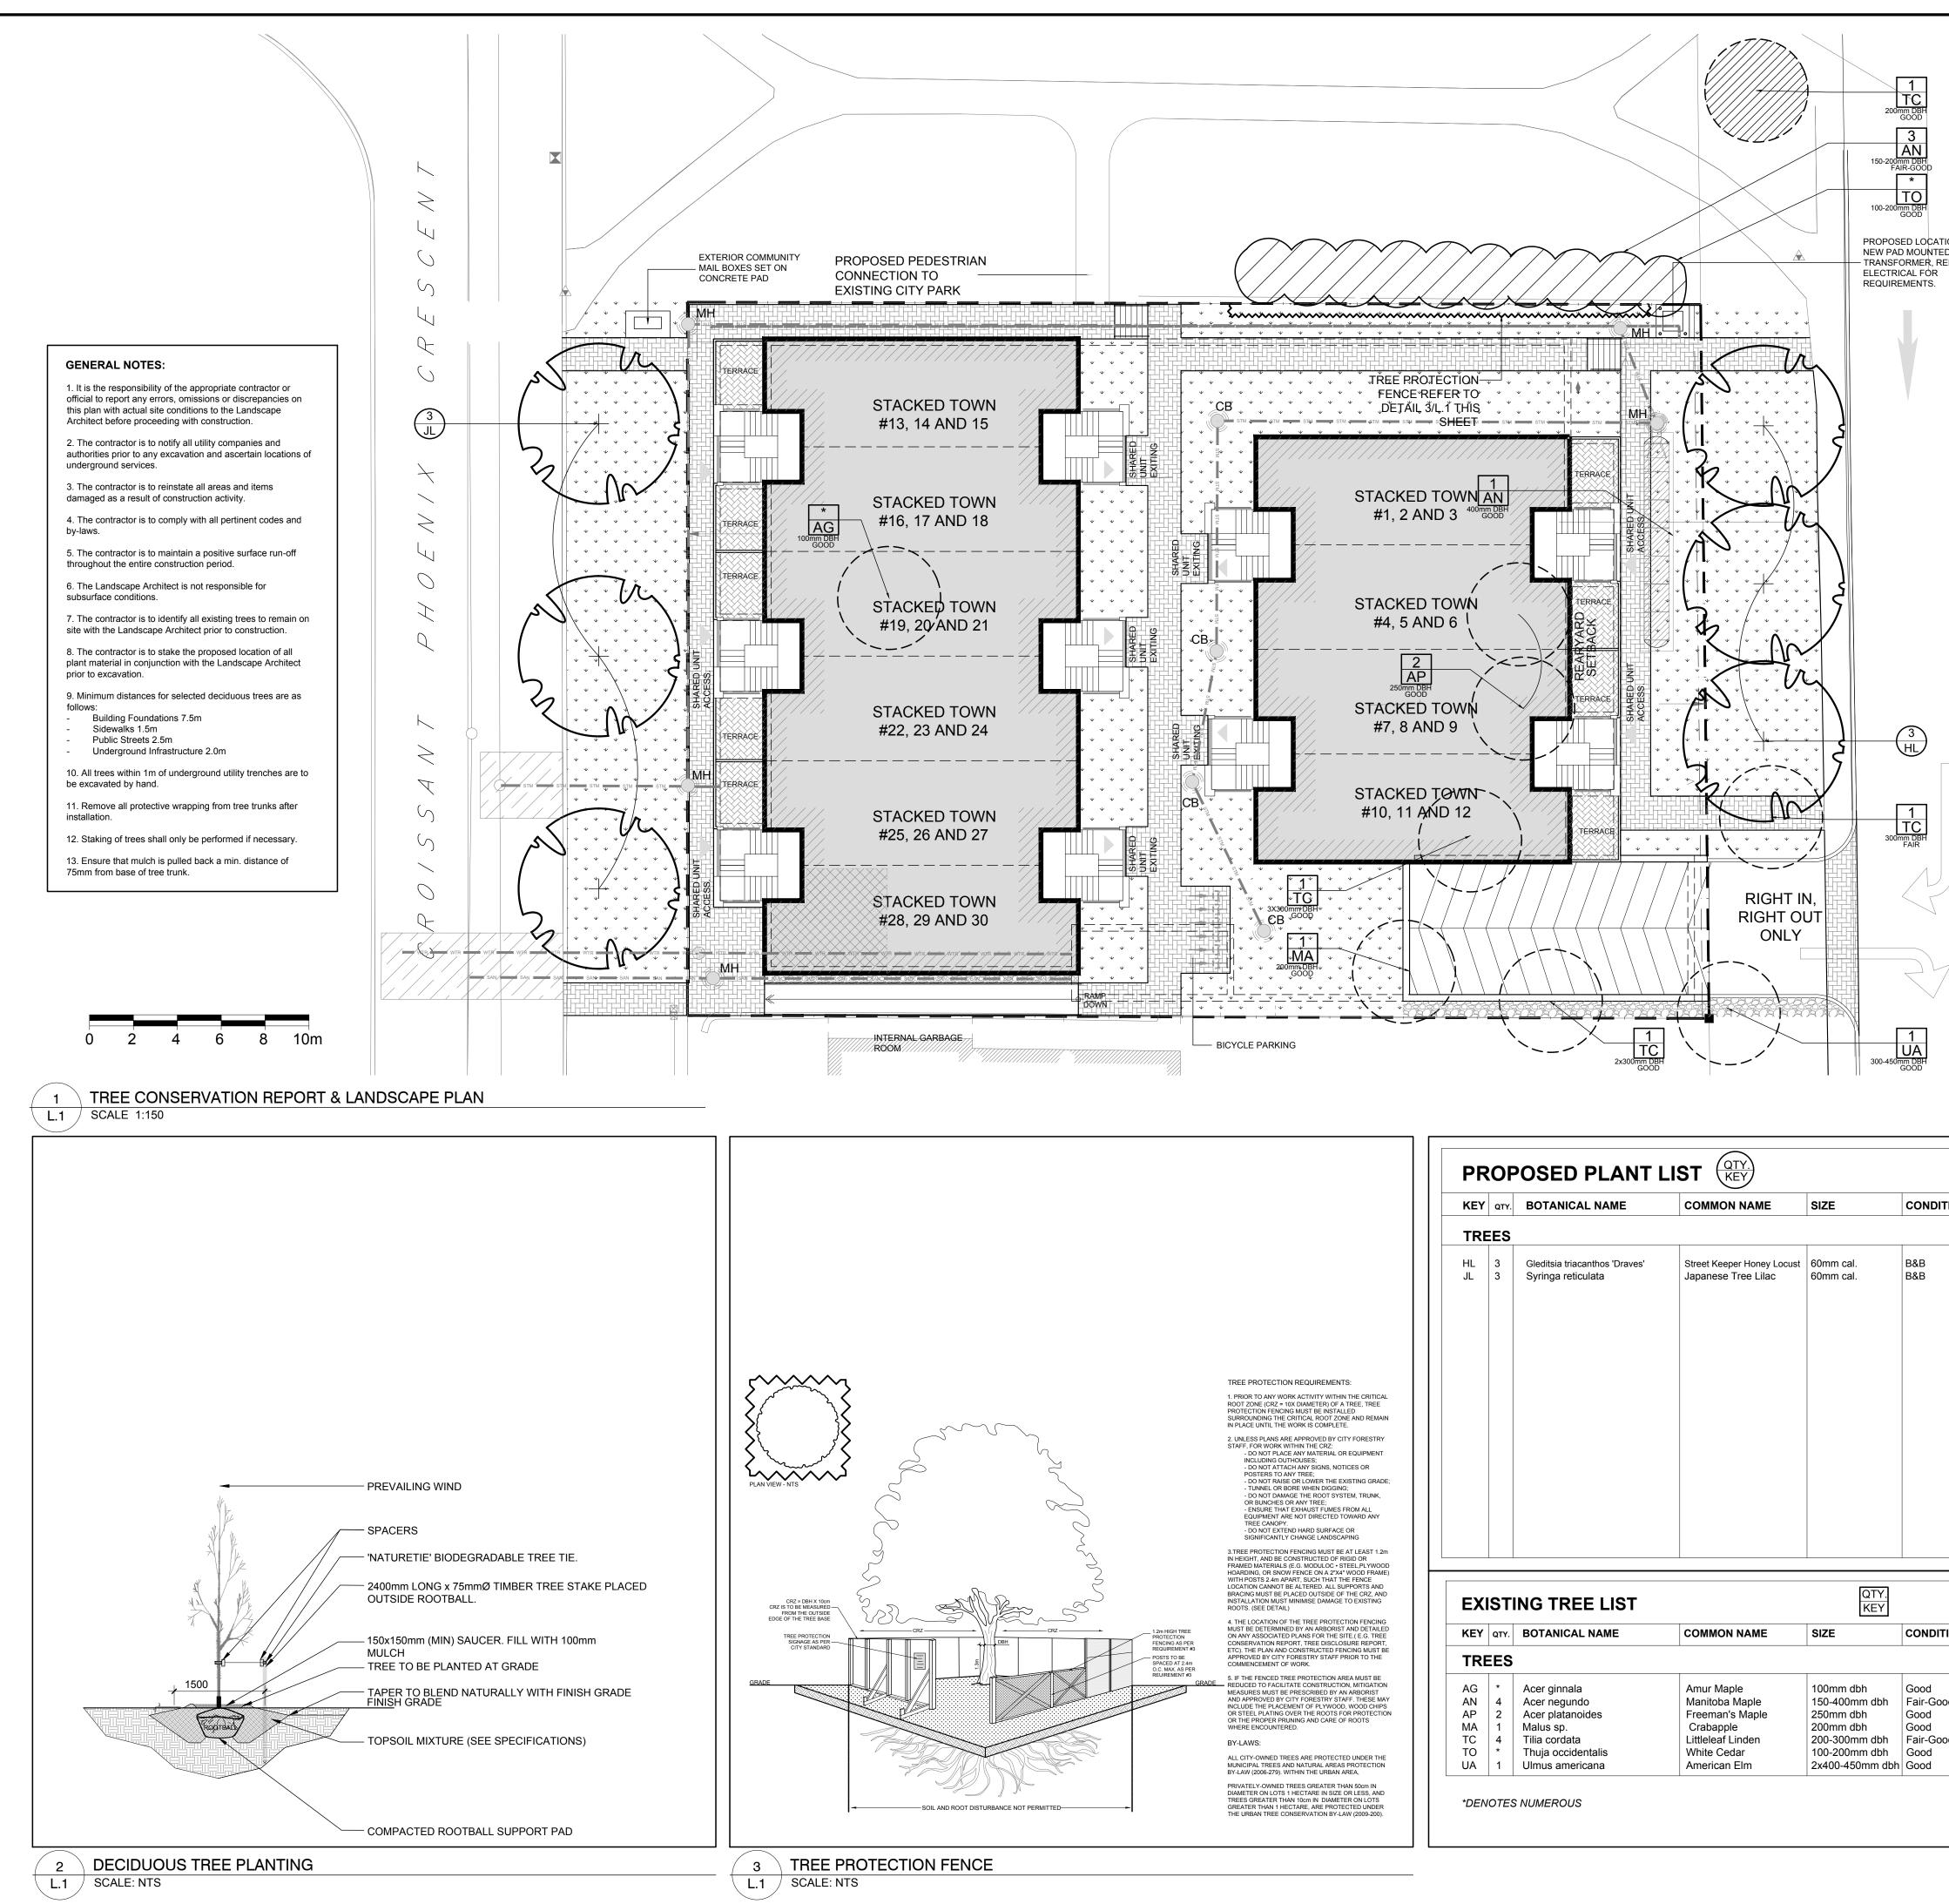

| KEY                   | QTY.             | BOTANICAL NAME                                | COMMON NAME                                       | SIZE                                    | CONDITI                   |
|-----------------------|------------------|-----------------------------------------------|---------------------------------------------------|-----------------------------------------|---------------------------|
| TRE                   | FS               |                                               |                                                   |                                         |                           |
|                       |                  |                                               |                                                   |                                         |                           |
| HL<br>JL              | 3<br>3           | Gleditsia triacanthos 'Draves'                | Street Keeper Honey Locust<br>Japanese Tree Lilac | 60mm cal.<br>60mm cal.                  | B&B<br>B&B                |
| JL                    | 5                | Syringa reticulata                            |                                                   |                                         | DQD                       |
|                       |                  |                                               |                                                   |                                         |                           |
|                       |                  |                                               |                                                   |                                         |                           |
|                       |                  |                                               |                                                   |                                         |                           |
|                       |                  |                                               |                                                   |                                         |                           |
|                       |                  |                                               |                                                   |                                         |                           |
|                       |                  |                                               |                                                   |                                         |                           |
|                       |                  |                                               |                                                   |                                         |                           |
|                       |                  |                                               |                                                   |                                         |                           |
|                       |                  |                                               |                                                   |                                         |                           |
|                       |                  |                                               |                                                   |                                         |                           |
|                       |                  |                                               |                                                   |                                         |                           |
|                       |                  |                                               |                                                   |                                         |                           |
|                       |                  |                                               |                                                   |                                         |                           |
|                       |                  |                                               |                                                   |                                         |                           |
|                       |                  |                                               |                                                   |                                         |                           |
|                       |                  |                                               |                                                   |                                         |                           |
|                       |                  |                                               |                                                   |                                         |                           |
| =                     | еті              | NG TREE LIST                                  |                                                   | QTY.                                    |                           |
|                       | 311              | NG IREE LIST                                  |                                                   | KEY                                     |                           |
|                       | QTY.             | BOTANICAL NAME                                | COMMON NAME                                       | SIZE                                    | CONDITIO                  |
| (EY                   |                  |                                               |                                                   | •                                       |                           |
|                       | EES              |                                               |                                                   |                                         |                           |
| TRE                   |                  | Acer ginnala                                  | Amur Maple                                        | 100mm dbb                               | Good                      |
| TRE                   | EES              | Acer ginnala<br>Acer negundo                  | Amur Maple<br>Manitoba Maple                      | 100mm dbh<br>150-400mm dbh              | Good<br>Fair-Good         |
| AG<br>AN<br>AP        | *<br>4<br>2      | Acer negundo<br>Acer platanoides              | Manitoba Maple<br>Freeman's Maple                 | 150-400mm dbh<br>250mm dbh              | Fair-Good<br>Good         |
| AG<br>AN<br>AP<br>MA  | *<br>4<br>2<br>1 | Acer negundo<br>Acer platanoides<br>Malus sp. | Manitoba Maple<br>Freeman's Maple<br>Crabapple    | 150-400mm dbh<br>250mm dbh<br>200mm dbh | Fair-Good<br>Good<br>Good |
| TRE<br>AG<br>AN<br>AP | *<br>4<br>2      | Acer negundo<br>Acer platanoides              | Manitoba Maple<br>Freeman's Maple                 | 150-400mm dbh<br>250mm dbh              | Fair-Good<br>Good         |