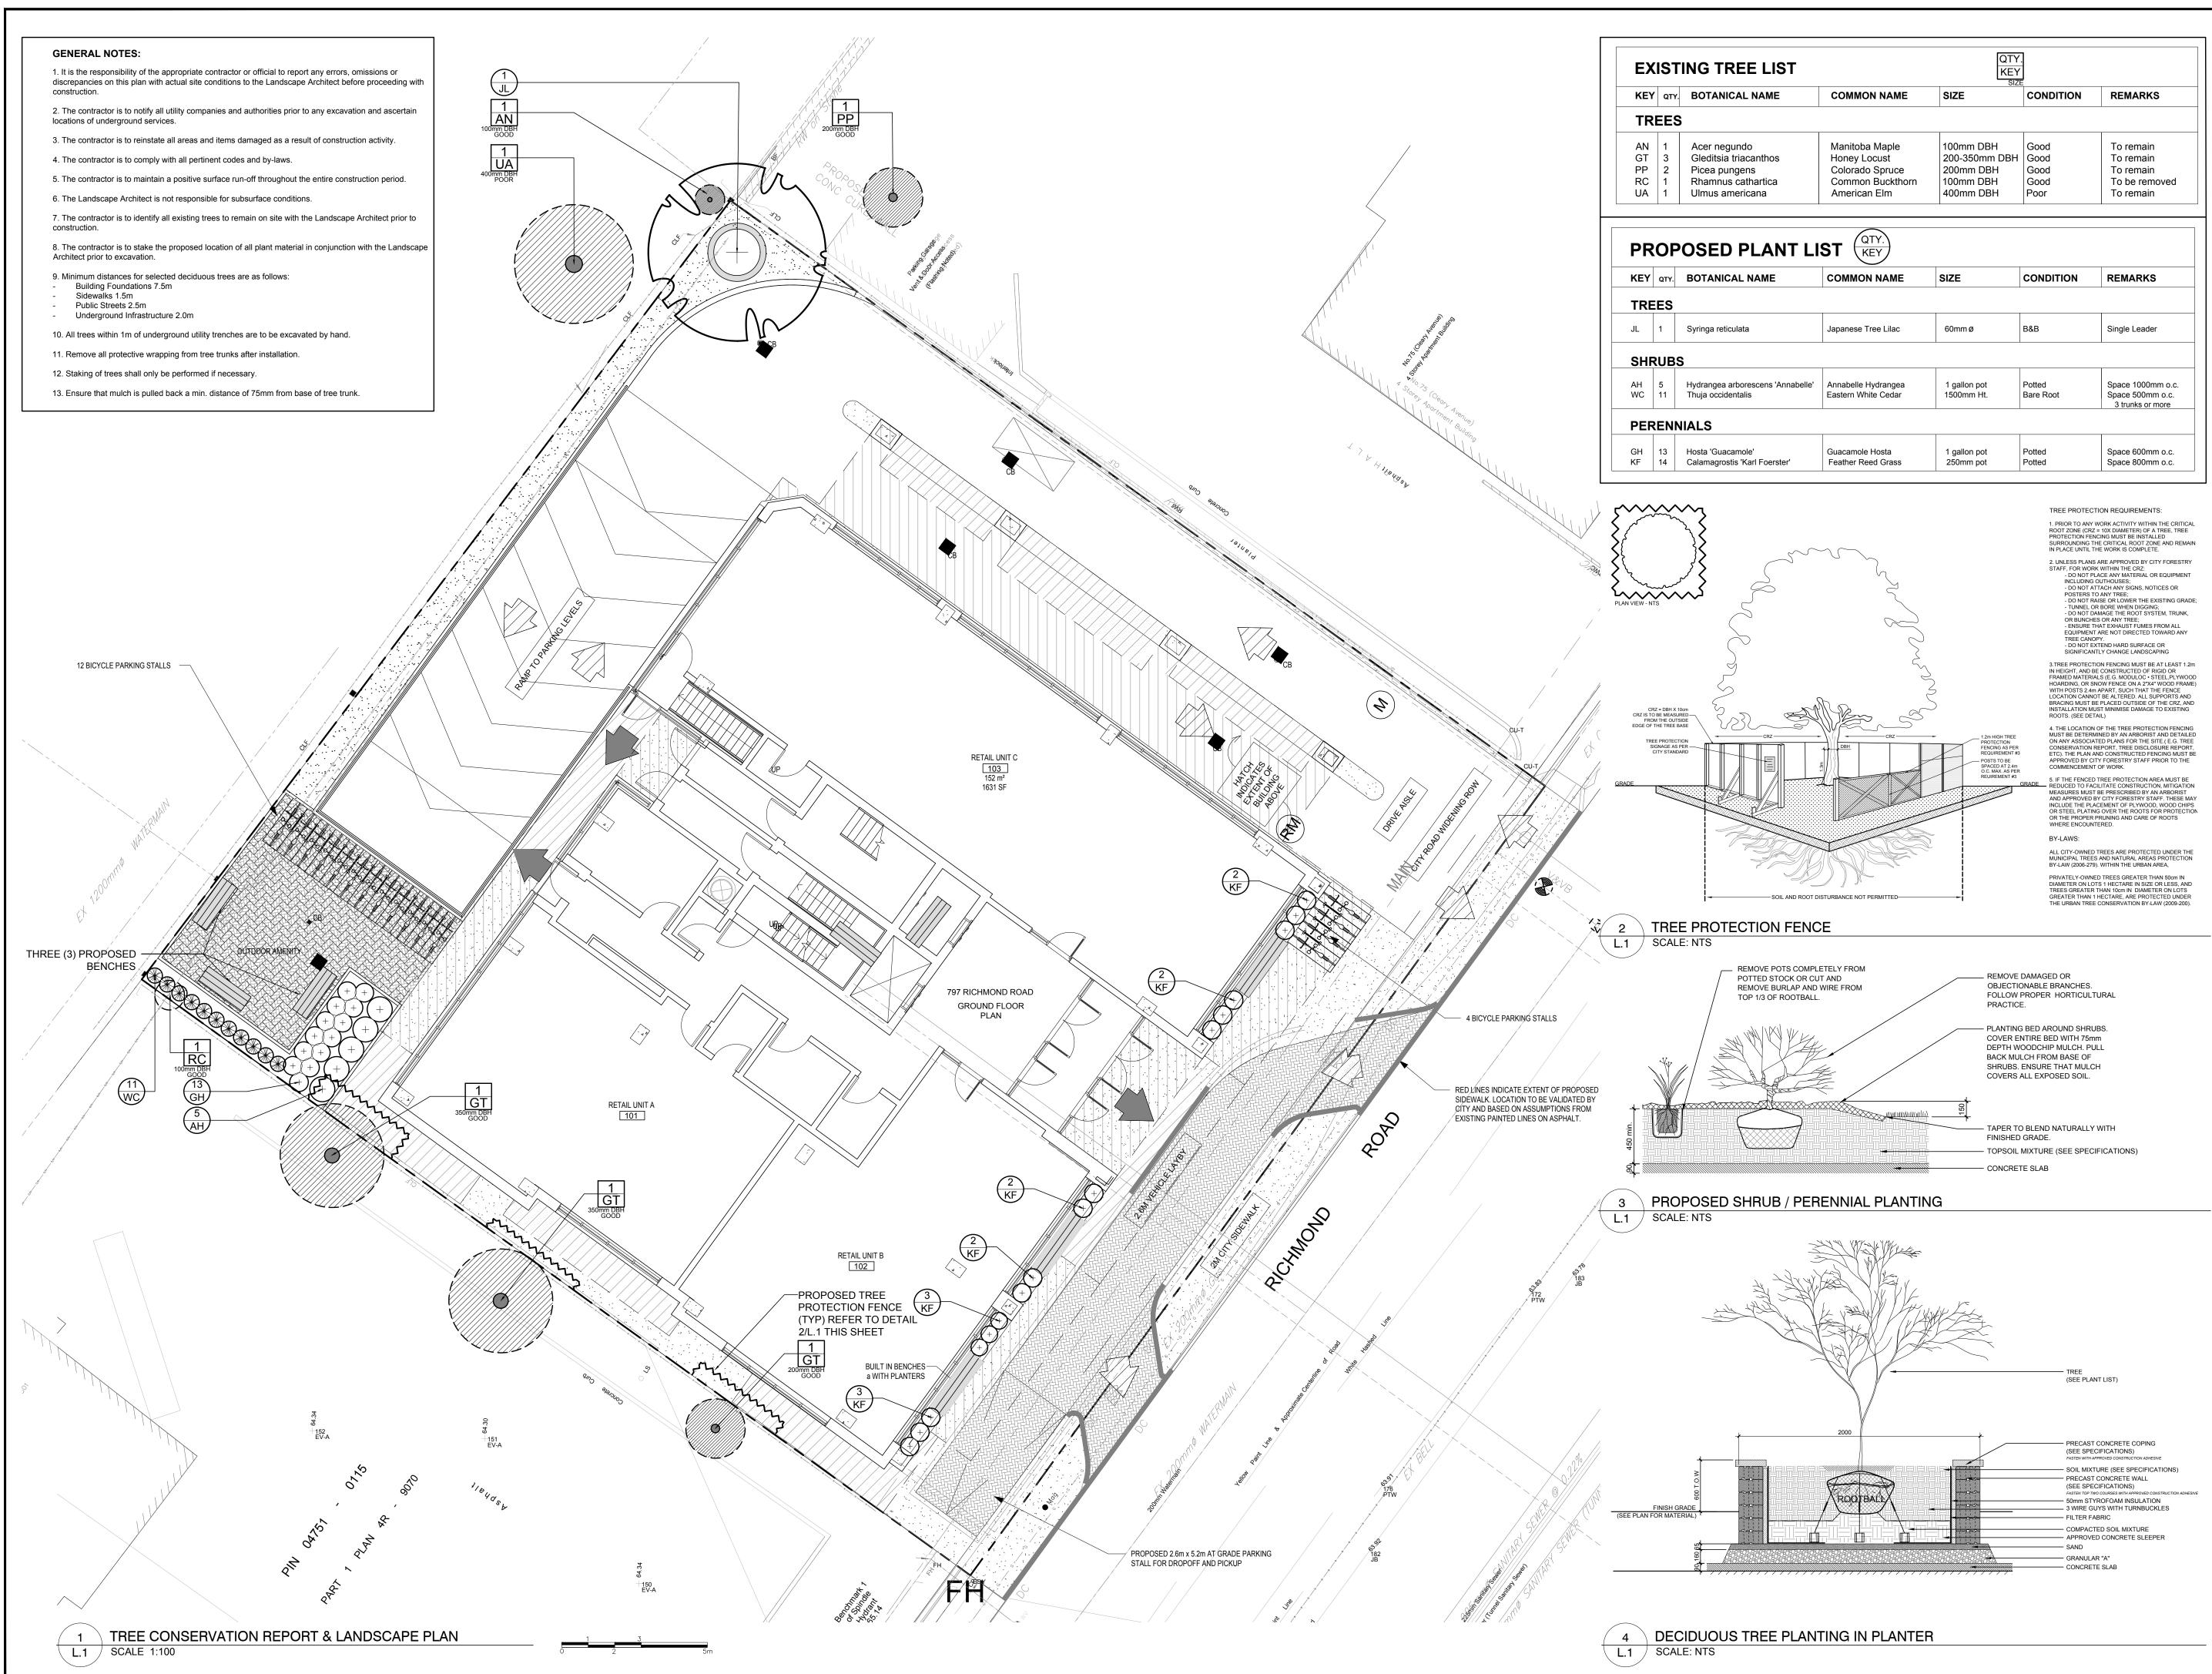

| IST QTY.<br>KEY |                                                   |                                         |                         |                                                        |
|-----------------|---------------------------------------------------|-----------------------------------------|-------------------------|--------------------------------------------------------|
| E               | COMMON NAME                                       | SIZE                                    | CONDITION               | REMARKS                                                |
|                 |                                                   |                                         |                         |                                                        |
| S               | Manitoba Maple<br>Honey Locust<br>Colorado Spruce | 100mm DBH<br>200-350mm DBH<br>200mm DBH | Good<br>Good<br>Good    | To remain<br>To remain<br>To remain                    |
| a               | Common Buckthorn<br>American Elm                  | 100mm DBH<br>400mm DBH                  | Good<br>Poor            | To be removed<br>To remain                             |
|                 |                                                   |                                         |                         |                                                        |
|                 |                                                   |                                         |                         |                                                        |
| NT LI           | ST QTY.<br>KEY                                    |                                         |                         |                                                        |
| NT LI           | ST QTY.<br>KEY<br>COMMON NAME                     | SIZE                                    | CONDITION               | REMARKS                                                |
|                 | ST KEY                                            | SIZE                                    | CONDITION               | REMARKS                                                |
|                 | ST KEY                                            | SIZE<br>60mm ø                          | <b>CONDITION</b><br>B&B | REMARKS   Single Leader                                |
|                 |                                                   |                                         |                         |                                                        |
|                 |                                                   |                                         |                         |                                                        |
| <u>.</u>        | ST KEY<br>COMMON NAME<br>Japanese Tree Lilac      | 60mm ø                                  | B&B<br>Potted           | Single Leader<br>Space 1000mm o.c.<br>Space 500mm o.c. |

OBJECTIONABLE BRANCHES. FOLLOW PROPER HORTICULTURAL

COVER ENTIRE BED WITH 75mm DEPTH WOODCHIP MULCH. PULL BACK MULCH FROM BASE OF SHRUBS. ENSURE THAT MULCH

TAPER TO BLEND NATURALLY WITH TOPSOIL MIXTURE (SEE SPECIFICATIONS)