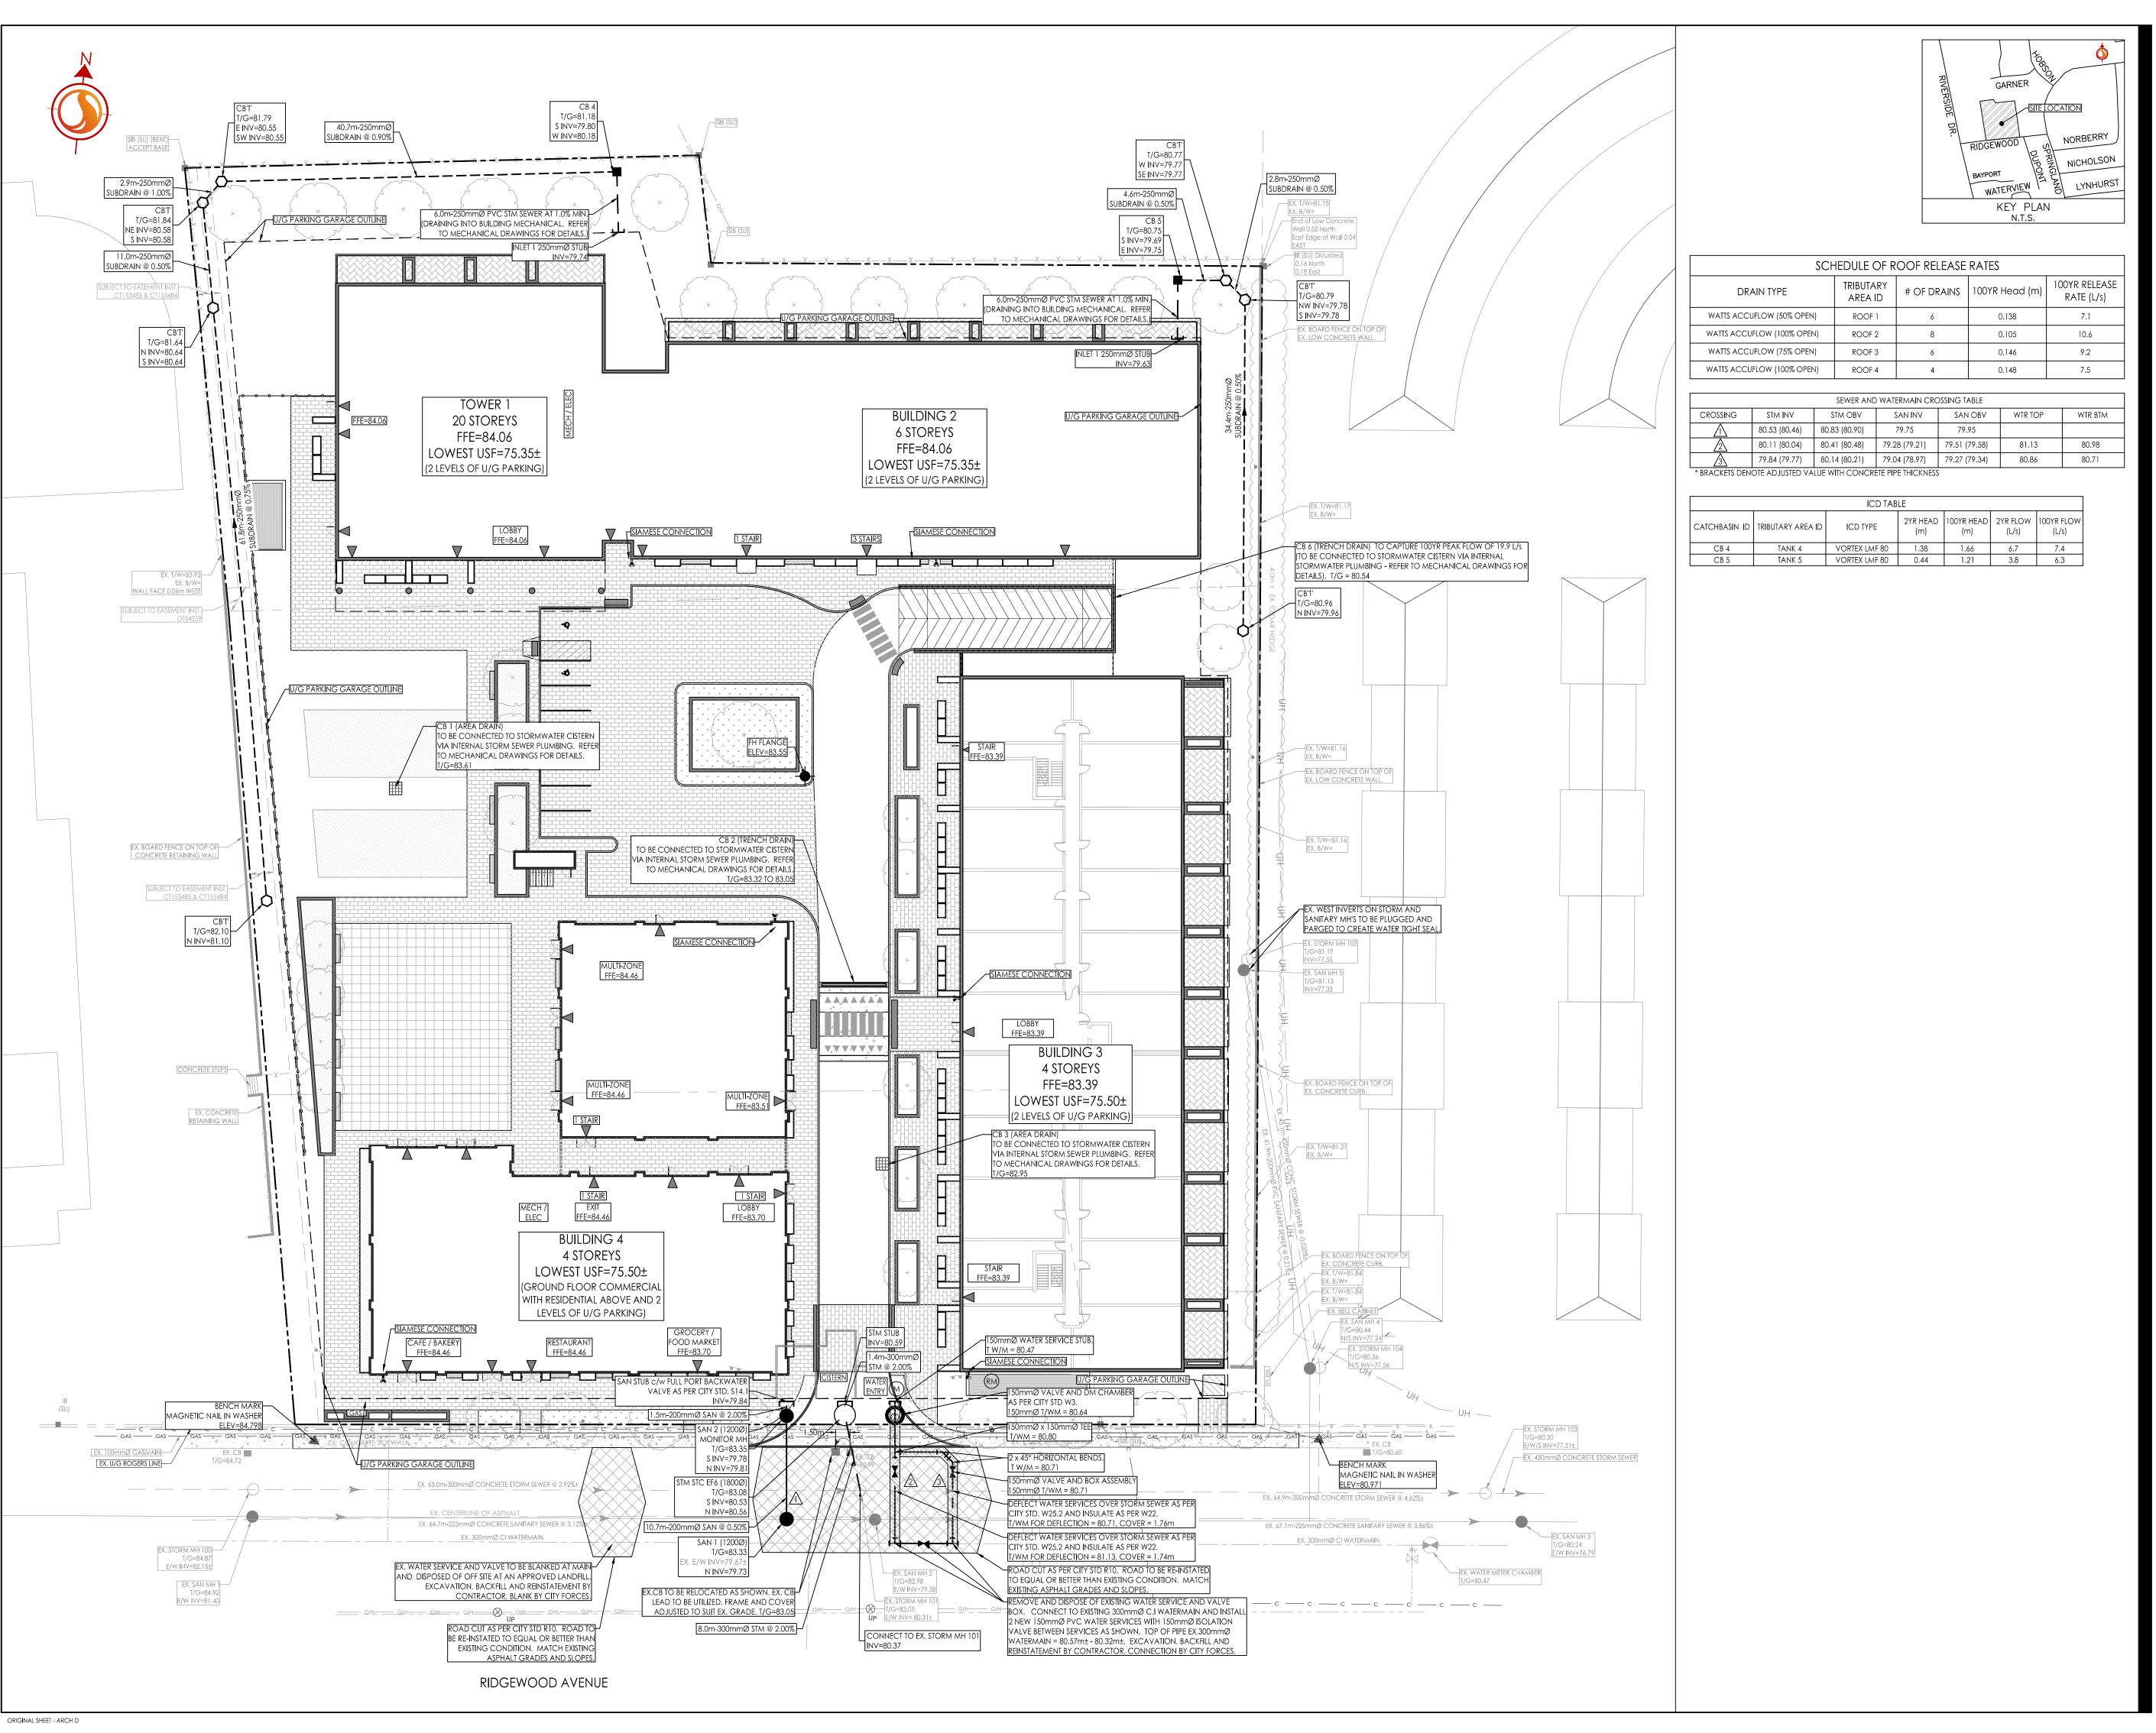

ALL CATCH BASINS AND TRENCH DRAINS TO BE CONNECTED TO INTERNAL

WATER METER

REMOTE WATER METER

- PLUMBING AND COLLECTED IN STORM WATER MANAGEMENT CISTERN. INSTALLATION BY OTHERS.
- FINAL METER AND REMOTE METER LOCATINS TO BE CONFIRMED BY MECHANICAL
- THE LOCATION OF UTILITIES IS APPROXIMATE ONLY AND THE EXACT LOCATION SHOULD BE DETERMINED BY CONSULTING THE MUNICIPAL AUTHORITIES AND UTILITY COMPANIES CONCERNED. THE CONTRACTOR SHALL PROVE THE LOCATION OF UTILITIES AND SHALL BE RESPONSIBLE FOR THEIR PROTECTION

AND THE IMPLEMENTATION OF ANY NECESSARY PROCEDURES CALLED FOR IN

PROPOSED BARRIER CURB

THERMAL INSULATION ON STORM SEWER WHERE COVER

WHERE COVER IS LESS THAN 2.4m AS PER W22.

IS LESS THAN 1.5m. THERMAL INSULATION ON WATERMAIN

ROAD CUT AS PER CITY OF OTTAWA STANDARD DETAIL R10

- THE APPROPRIATE STANDARD AND REGULATIONS. INTERNAL PLUMBING AND SUMP PUMPS TO BE DESIGNED BY THE MECHANICAL
- CONSULTANT STORMWATER MANAGEMENT TO BE PROVIDED THROUGH A 50m³ CISTERN LOCATED IN THE UNDERGROUND PARKING.
- MAX. CISTERN RELEASE RATE TO STORM SEWER = 166.2L/s BOOSTER PUMPS TO BE PROVIDED TO MAINTAIN MINIMUM PRESSURES FOR
- TOWERS 6-STOREYS AND HIGHER. SUMP PUMP REQUIRED TO DISCHARGE TO INTERNAL SANITARY SEWER. (REFER
- TO MECHANICAL DRAWINGS FOR DETAILS) 9. FLOOR DRAINS LOCATED INSIDE PARKING GARAGE TO BE CONNECTED TO
- BUILDING INTERNAL SANITARY SEWER. 10. USF TO BE CONFIRMED BY THE STRUCTURAL CONSULTANT.
- REVISED AS PER CITY COMMENTS MJS DT 24.01.15 REVISED AS PER CITY COMMENTS MJS DT 23.03.02 MJS DT 22.07.05 REVISED AS PER CITY COMMENTS MJS AMP 21.06.09 ISSUED FOR SPA By Appd. YY.MM.DD Revision