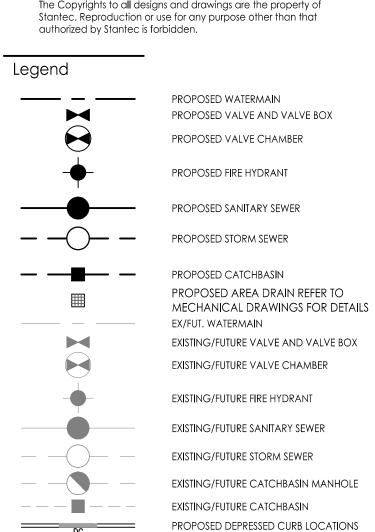

ALL CATCH BASINS AND TRENCH DRAINS TO BE CONNECTED TO INTERNAL

WATER METER

REMOTE WATER METER

- PLUMBING AND COLLECTED IN STORM WATER MANAGEMENT CISTERN. INSTALLATION BY OTHERS.
- FINAL METER AND REMOTE METER LOCATINS TO BE CONFIRMED BY MECHANICAL
- THE LOCATION OF UTILITIES IS APPROXIMATE ONLY AND THE EXACT LOCATION SHOULD BE DETERMINED BY CONSULTING THE MUNICIPAL AUTHORITIES AND UTILITY COMPANIES CONCERNED. THE CONTRACTOR SHALL PROVE THE LOCATION OF UTILITIES AND SHALL BE RESPONSIBLE FOR THEIR PROTECTION