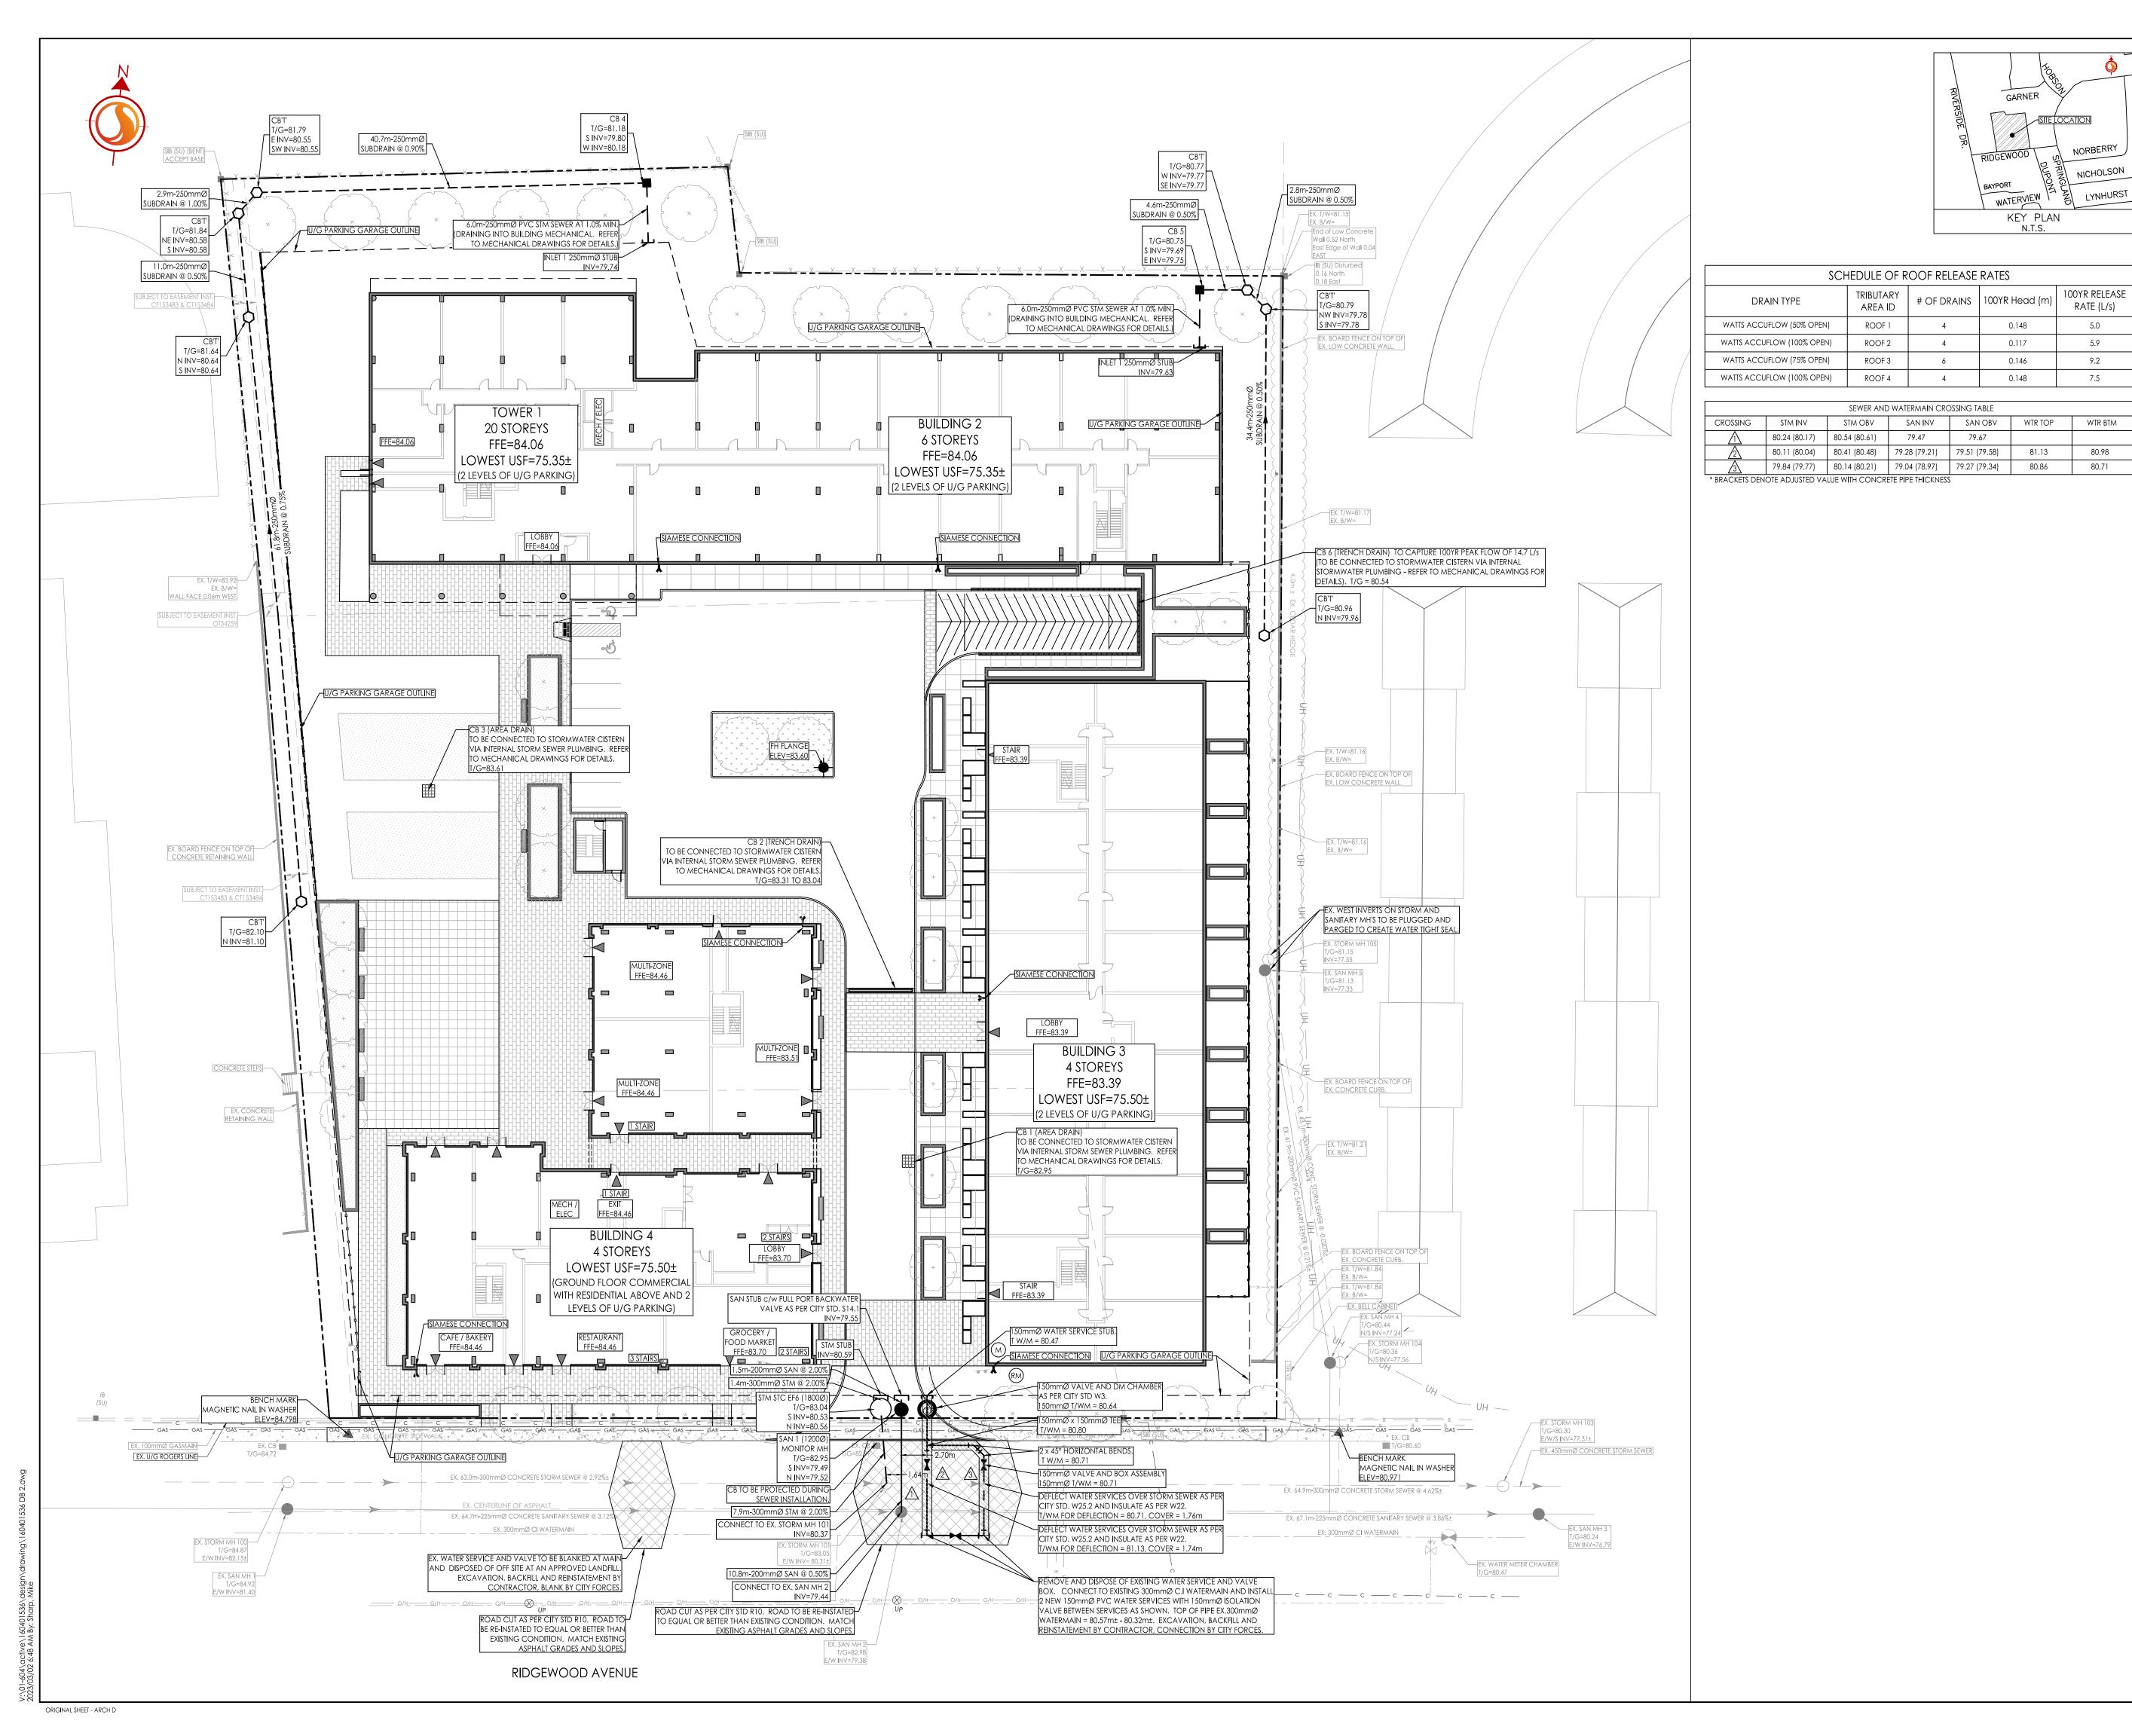

ALL CATCH BASINS AND TRENCH DRAINS TO BE CONNECTED TO INTERNAL PLUMBING AND COLLECTED IN STORM WATER MANAGEMENT CISTERN.

WATER METER

REMOTE WATER METER

INSTALLATION BY OTHERS.

EXISTING/FUTURE CATCHBASIN MANHOLE

PROPOSED DEPRESSED CURB LOCATIONS

THERMAL INSULATION ON STORM SEWER WHERE COVER

IS LESS THAN 1.5m. THERMAL INSULATION ON WATERMAIN

ROAD CUT AS PER CITY OF OTTAWA STANDARD DETAIL R10

WHERE COVER IS LESS THAN 2.4m AS PER W22.

EXISTING/FUTURE CATCHBASIN

PROPOSED BARRIER CURB

- FINAL METER AND REMOTE METER LOCATINS TO BE CONFIRMED BY MECHANICAL
- THE LOCATION OF UTILITIES IS APPROXIMATE ONLY AND THE EXACT LOCATION SHOULD BE DETERMINED BY CONSULTING THE MUNICIPAL AUTHORITIES AND UTILITY COMPANIES CONCERNED. THE CONTRACTOR SHALL PROVE THE LOCATION OF UTILITIES AND SHALL BE RESPONSIBLE FOR THEIR PROTECTION
- AND THE IMPLEMENTATION OF ANY NECESSARY PROCEDURES CALLED FOR IN THE APPROPRIATE STANDARD AND REGULATIONS. INTERNAL PLUMBING AND SUMP PUMPS TO BE DESIGNED BY THE MECHANICAL CONSULTANT.
- STORMWATER MANAGEMENT TO BE PROVIDED THROUGH A 40m3 CISTERN LOCATED IN THE UNDERGROUND PARKING.
- MAX. CISTERN RELEASE RATE TO STORM SEWER = 166.2L/s
- BOOSTER PUMPS TO BE PROVIDED TO MAINTAIN MINIMUM PRESSURES FOR TOWERS 6-STOREYS AND HIGHER.
- SUMP PUMP REQUIRED TO DISCHARGE TO INTERNAL SANITARY SEWER. (REFER TO MECHANICAL DRAWINGS FOR DETAILS) 9. FLOOR DRAINS LOCATED INSIDE PARKING GARAGE TO BE CONNECTED TO
- BUILDING INTERNAL SANITARY SEWER. 10. USF TO BE CONFIRMED BY THE STRUCTURAL CONSULTANT.