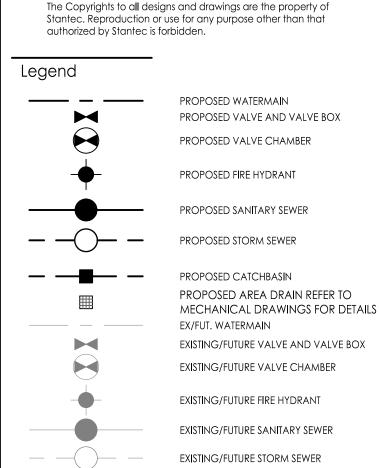

ALL CATCH BASINS AND TRENCH DRAINS TO BE CONNECTED TO INTERNAL PLUMBING AND COLLECTED IN STORM WATER MANAGEMENT CISTERN.

WATER METER

REMOTE WATER METER

INSTALLATION BY OTHERS.

EXISTING/FUTURE CATCHBASIN MANHOLE

PROPOSED DEPRESSED CURB LOCATIONS

THERMAL INSULATION ON STORM SEWER WHERE COVER

IS LESS THAN 1.5m. THERMAL INSULATION ON WATERMAIN

ROAD CUT AS PER CITY OF OTTAWA STANDARD DETAIL R10

WHERE COVER IS LESS THAN 2.4m AS PER W22.

EXISTING/FUTURE CATCHBASIN

PROPOSED BARRIER CURB

- FINAL METER AND REMOTE METER LOCATINS TO BE CONFIRMED BY MECHANICAL
- THE LOCATION OF UTILITIES IS APPROXIMATE ONLY AND THE EXACT LOCATION SHOULD BE DETERMINED BY CONSULTING THE MUNICIPAL AUTHORITIES AND UTILITY COMPANIES CONCERNED. THE CONTRACTOR SHALL PROVE THE LOCATION OF UTILITIES AND SHALL BE RESPONSIBLE FOR THEIR PROTECTION
- AND THE IMPLEMENTATION OF ANY NECESSARY PROCEDURES CALLED FOR IN THE APPROPRIATE STANDARD AND REGULATIONS. INTERNAL PLUMBING AND SUMP PUMPS TO BE DESIGNED BY THE MECHANICAL CONSULTANT.
- STORMWATER MANAGEMENT TO BE PROVIDED THROUGH A 40m3 CISTERN LOCATED IN THE UNDERGROUND PARKING.
- MAX. CISTERN RELEASE RATE TO STORM SEWER = 166.2L/s
- BOOSTER PUMPS TO BE PROVIDED TO MAINTAIN MINIMUM PRESSURES FOR TOWERS 6-STOREYS AND HIGHER.
- SUMP PUMP REQUIRED TO DISCHARGE TO INTERNAL SANITARY SEWER. (REFER TO MECHANICAL DRAWINGS FOR DETAILS) 9. FLOOR DRAINS LOCATED INSIDE PARKING GARAGE TO BE CONNECTED TO
- BUILDING INTERNAL SANITARY SEWER. 10. USF TO BE CONFIRMED BY THE STRUCTURAL CONSULTANT.