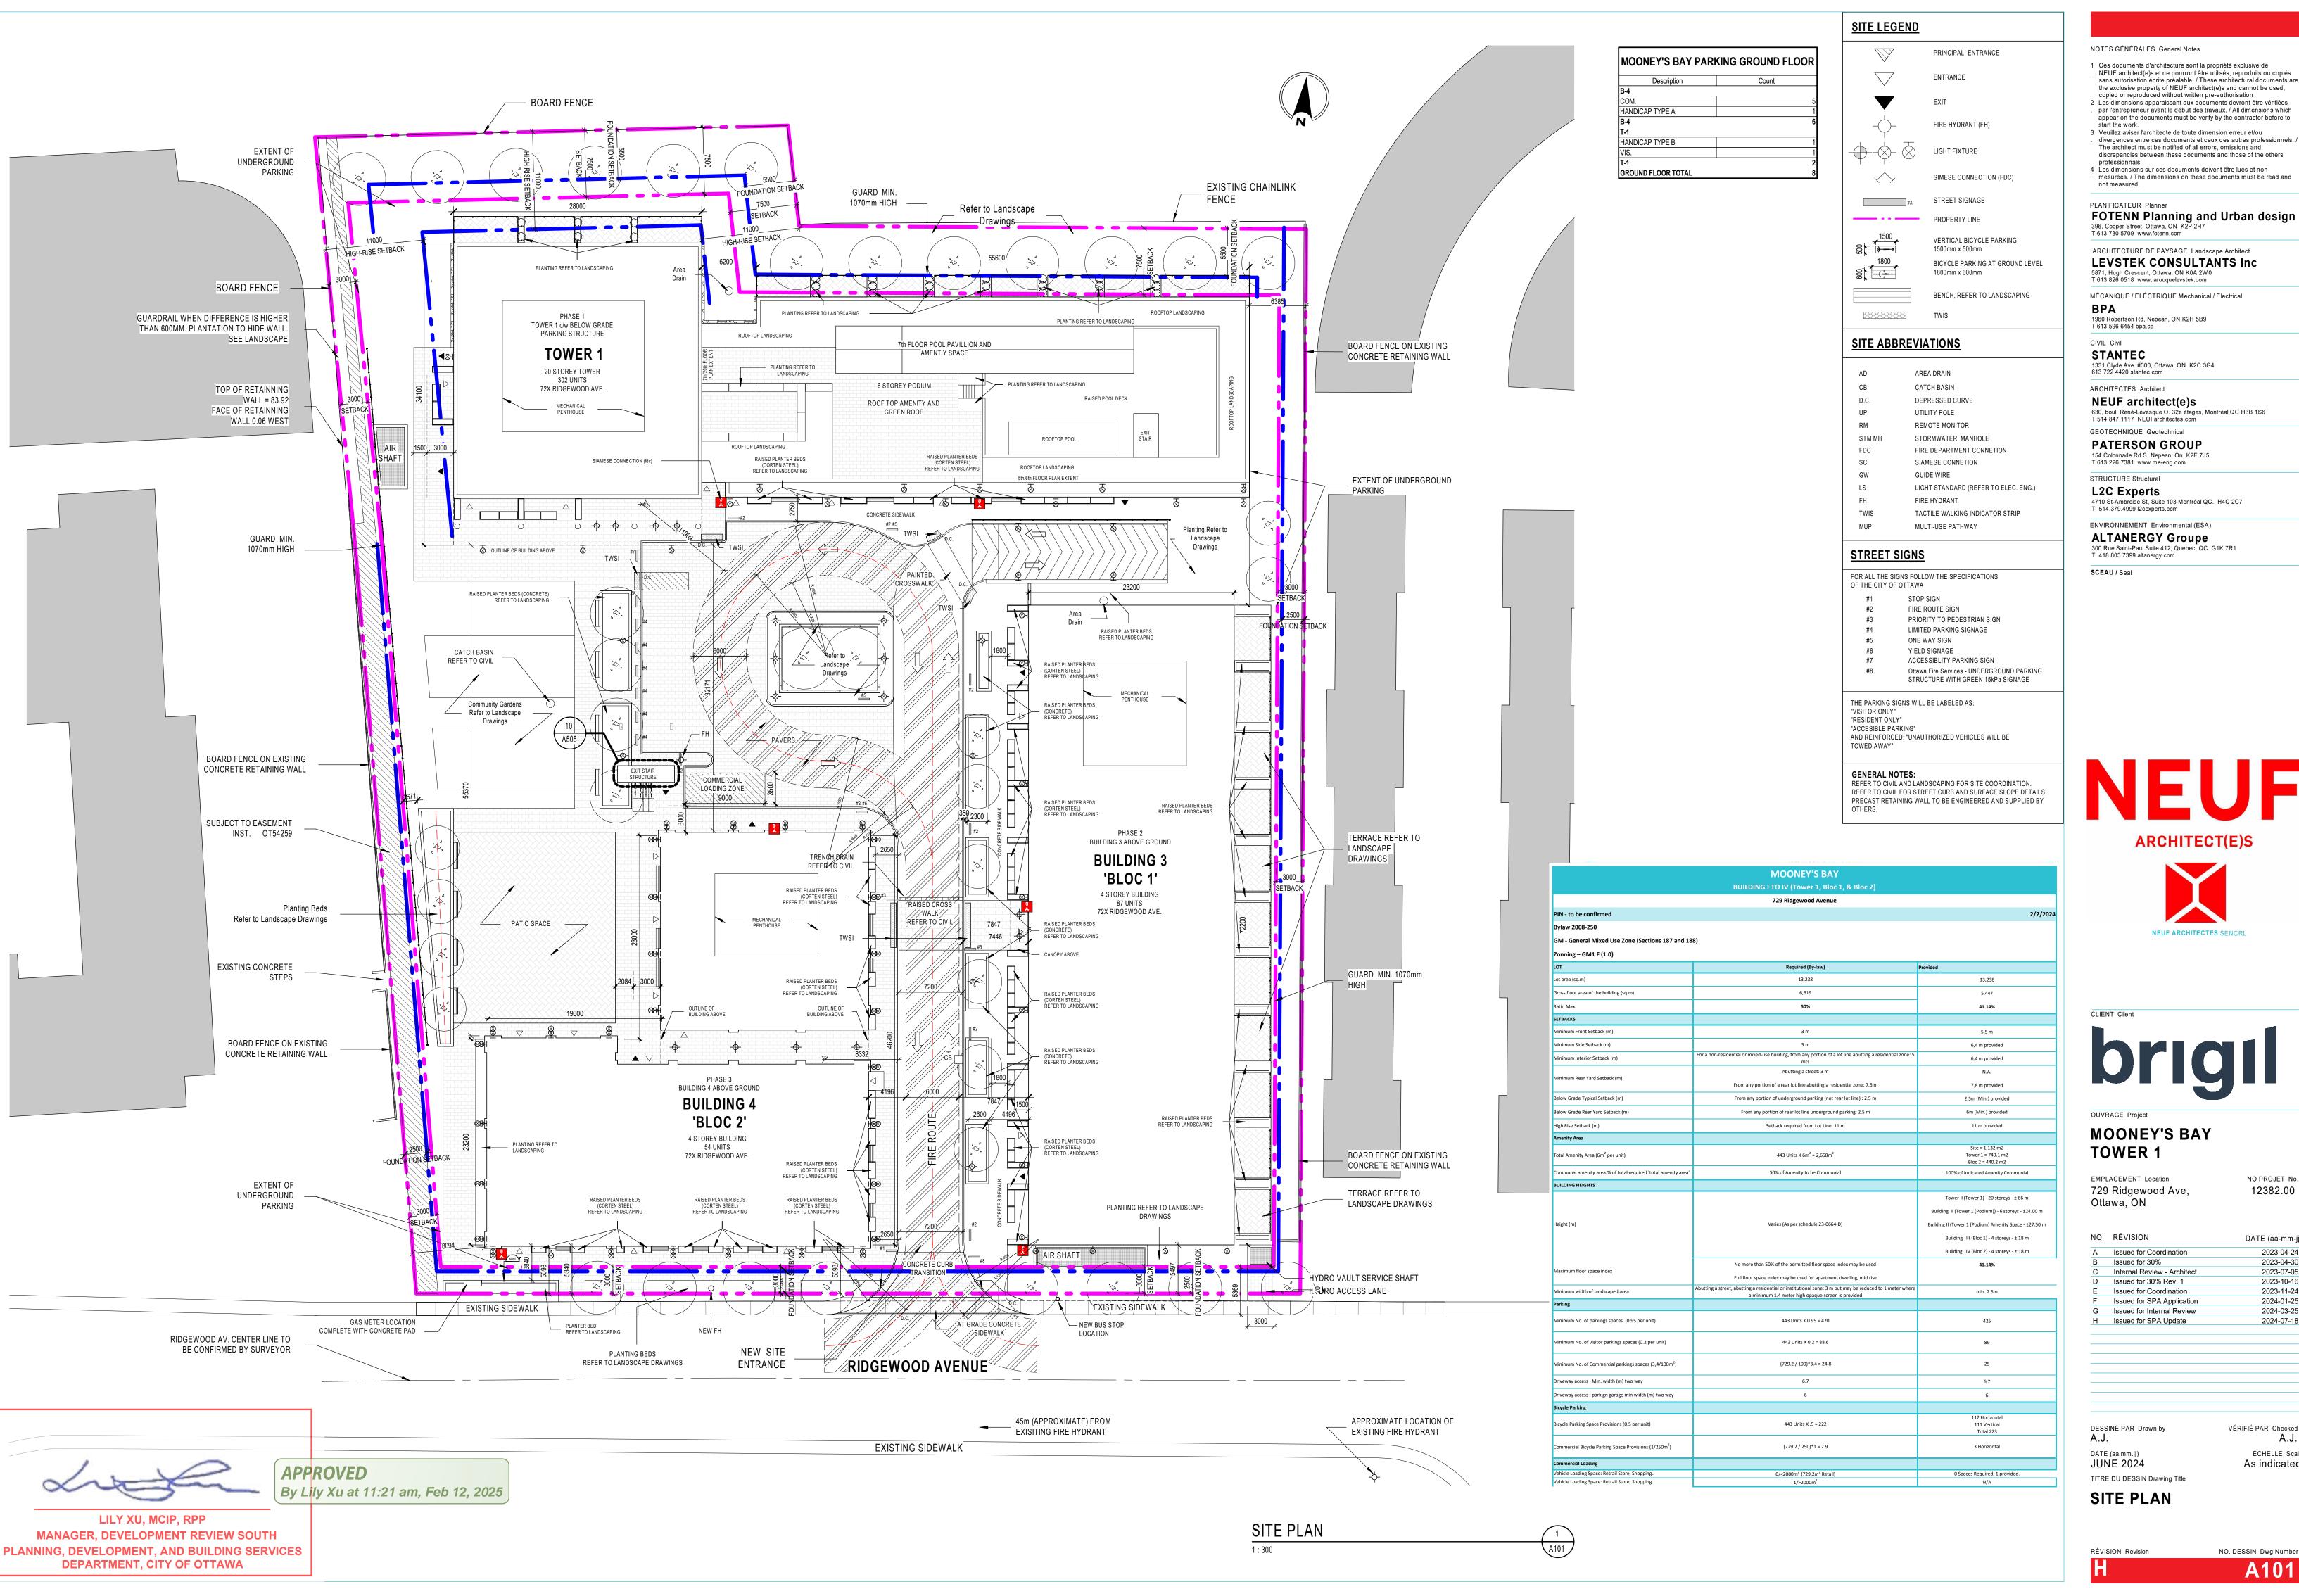

**MOONEY'S BAY** TOWER 1

EMPLACEMENT Location 729 Ridgewood Ave,

Ottawa, ON

NO RÉVISION DATE (aa-mm-jj) 2023-04-24 Issued for Coordination Issued for 30% 2023-04-30 2023-07-05 Internal Review - Architect Issued for 30% Rev. 1 2023-10-16 2023-11-24 Issued for Coordination 2024-01-25 Issued for SPA Application 2024-03-25 Issued for Internal Review H Issued for SPA Update 2024-07-18

NO PROJET No.

12382.00

VÉRIFIÉ PAR Checked

A.J.

DESSINÉ PAR Drawn by DATE (aa.mm.jj)

ÉCHELLE Scale JUNE 2024 As indicated TITRE DU DESSIN Drawing Title

NO. DESSIN Dwg Number RÉVISION Revision

A101