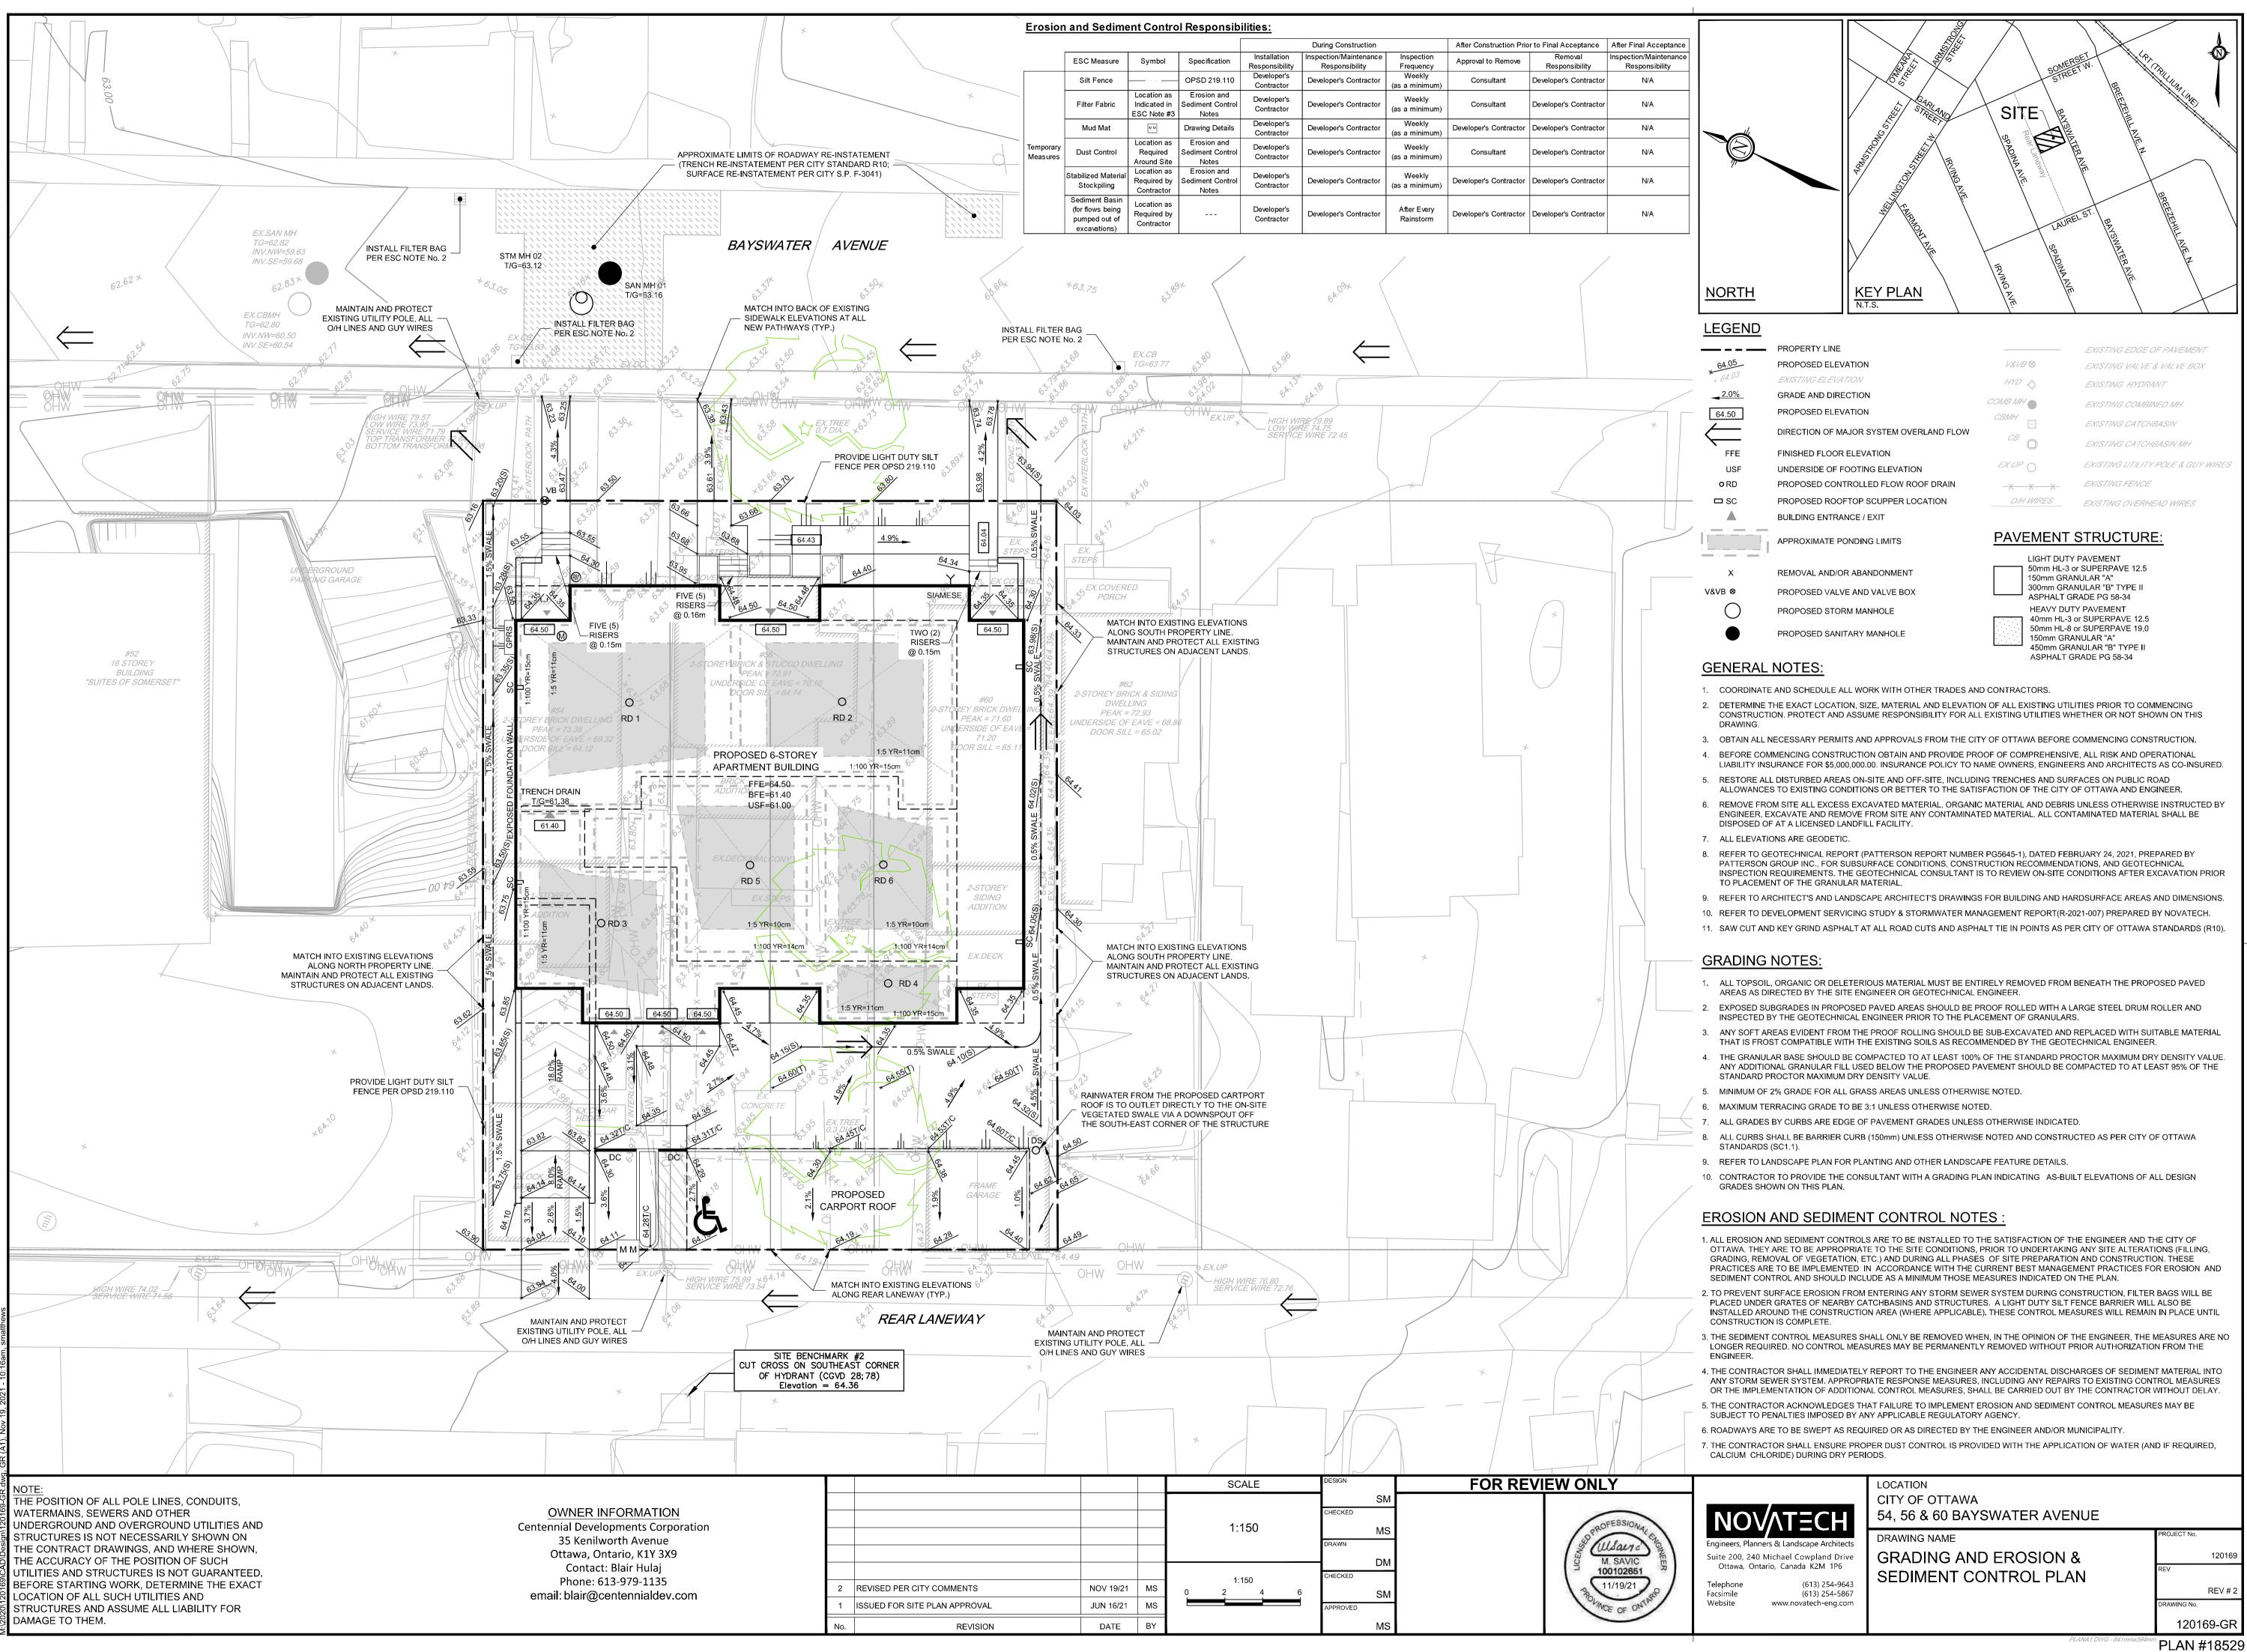

| <u>LEGEND</u>    |                                         |                                                                                                                                  |                                   |  |
|------------------|-----------------------------------------|----------------------------------------------------------------------------------------------------------------------------------|-----------------------------------|--|
|                  | PROPERTY LINE                           |                                                                                                                                  | EXISTING EDGE OF PAVEMENT         |  |
| 64.05            | PROPOSED ELEVATION                      | V&VB 🛇                                                                                                                           | EXISTING VALVE & VALVE BOX        |  |
| + 64.03          | EXISTING ELEVATION                      | HYD _                                                                                                                            | EXISTING HYDRANT                  |  |
| 2.0%             | GRADE AND DIRECTION                     | COMB MH                                                                                                                          | EXISTING COMBINED MH              |  |
| 64.50            | PROPOSED ELEVATION                      | CBMH                                                                                                                             |                                   |  |
| $\longleftarrow$ | DIRECTION OF MAJOR SYSTEM OVERLAND FLOW | CB                                                                                                                               | EXISTING CATCHBASIN               |  |
| FFE              | FINISHED FLOOR ELEVATION                |                                                                                                                                  | EXISTING CATCHBASIN MH            |  |
| USF              | UNDERSIDE OF FOOTING ELEVATION          | EXUPO                                                                                                                            | EXISTING UTILITY POLE & GUY WIRES |  |
| <b>o</b> RD      | PROPOSED CONTROLLED FLOW ROOF DRAIN     | <u> </u>                                                                                                                         | EXISTING FENCE                    |  |
| □ sc             | PROPOSED ROOFTOP SCUPPER LOCATION       | O/H WIRES                                                                                                                        | EXISTING OVERHEAD WIRES           |  |
|                  | BUILDING ENTRANCE / EXIT                |                                                                                                                                  |                                   |  |
|                  | APPROXIMATE PONDING LIMITS              | PAVEMENT STRUCTURE:                                                                                                              |                                   |  |
| х                | REMOVAL AND/OR ABANDONMENT              | LIGHT DUTY PAVEMENT<br>50mm HL-3 or SUPERPAVE 12.5<br>150mm GRANULAR "A"<br>300mm GRANULAR "B" TYPE II<br>ASPHALT GRADE PG 58-34 |                                   |  |
| V&VB Ø           | PROPOSED VALVE AND VALVE BOX            |                                                                                                                                  |                                   |  |
| $\bigcirc$       | PROPOSED STORM MANHOLE                  | HEAVY DUTY PAVEMENT<br>40mm HL-3 or SUPERPAVE 12.5<br>50mm HL-8 or SUPERPAVE 19.0<br>150mm GRANULAR "A"                          |                                   |  |
|                  | PROPOSED SANITARY MANHOLE               |                                                                                                                                  |                                   |  |

| ΝΟΛΤΞϹΗ                                                                  | LOCATION<br>CITY OF OTTAWA<br>54, 56 & 60 BAYSWATER AVENUE |               |  |
|--------------------------------------------------------------------------|------------------------------------------------------------|---------------|--|
| Engineers, Planners & Landscape Architects                               | DRAWING NAME                                               | PROJECT No.   |  |
| Suite 200, 240 Michael Cowpland Drive<br>Ottawa, Ontario, Canada K2M 1P6 | <b>GRADING AND EROSION &amp;</b>                           | 120169<br>REV |  |
| Telephone (613) 254-9643<br>Facsimile (613) 254-5867                     | SEDIMENT CONTROL PLAN                                      | REV # 2       |  |
| Website www.novatech-eng.com                                             |                                                            | DRAWING No.   |  |
|                                                                          |                                                            | 120169-GR     |  |