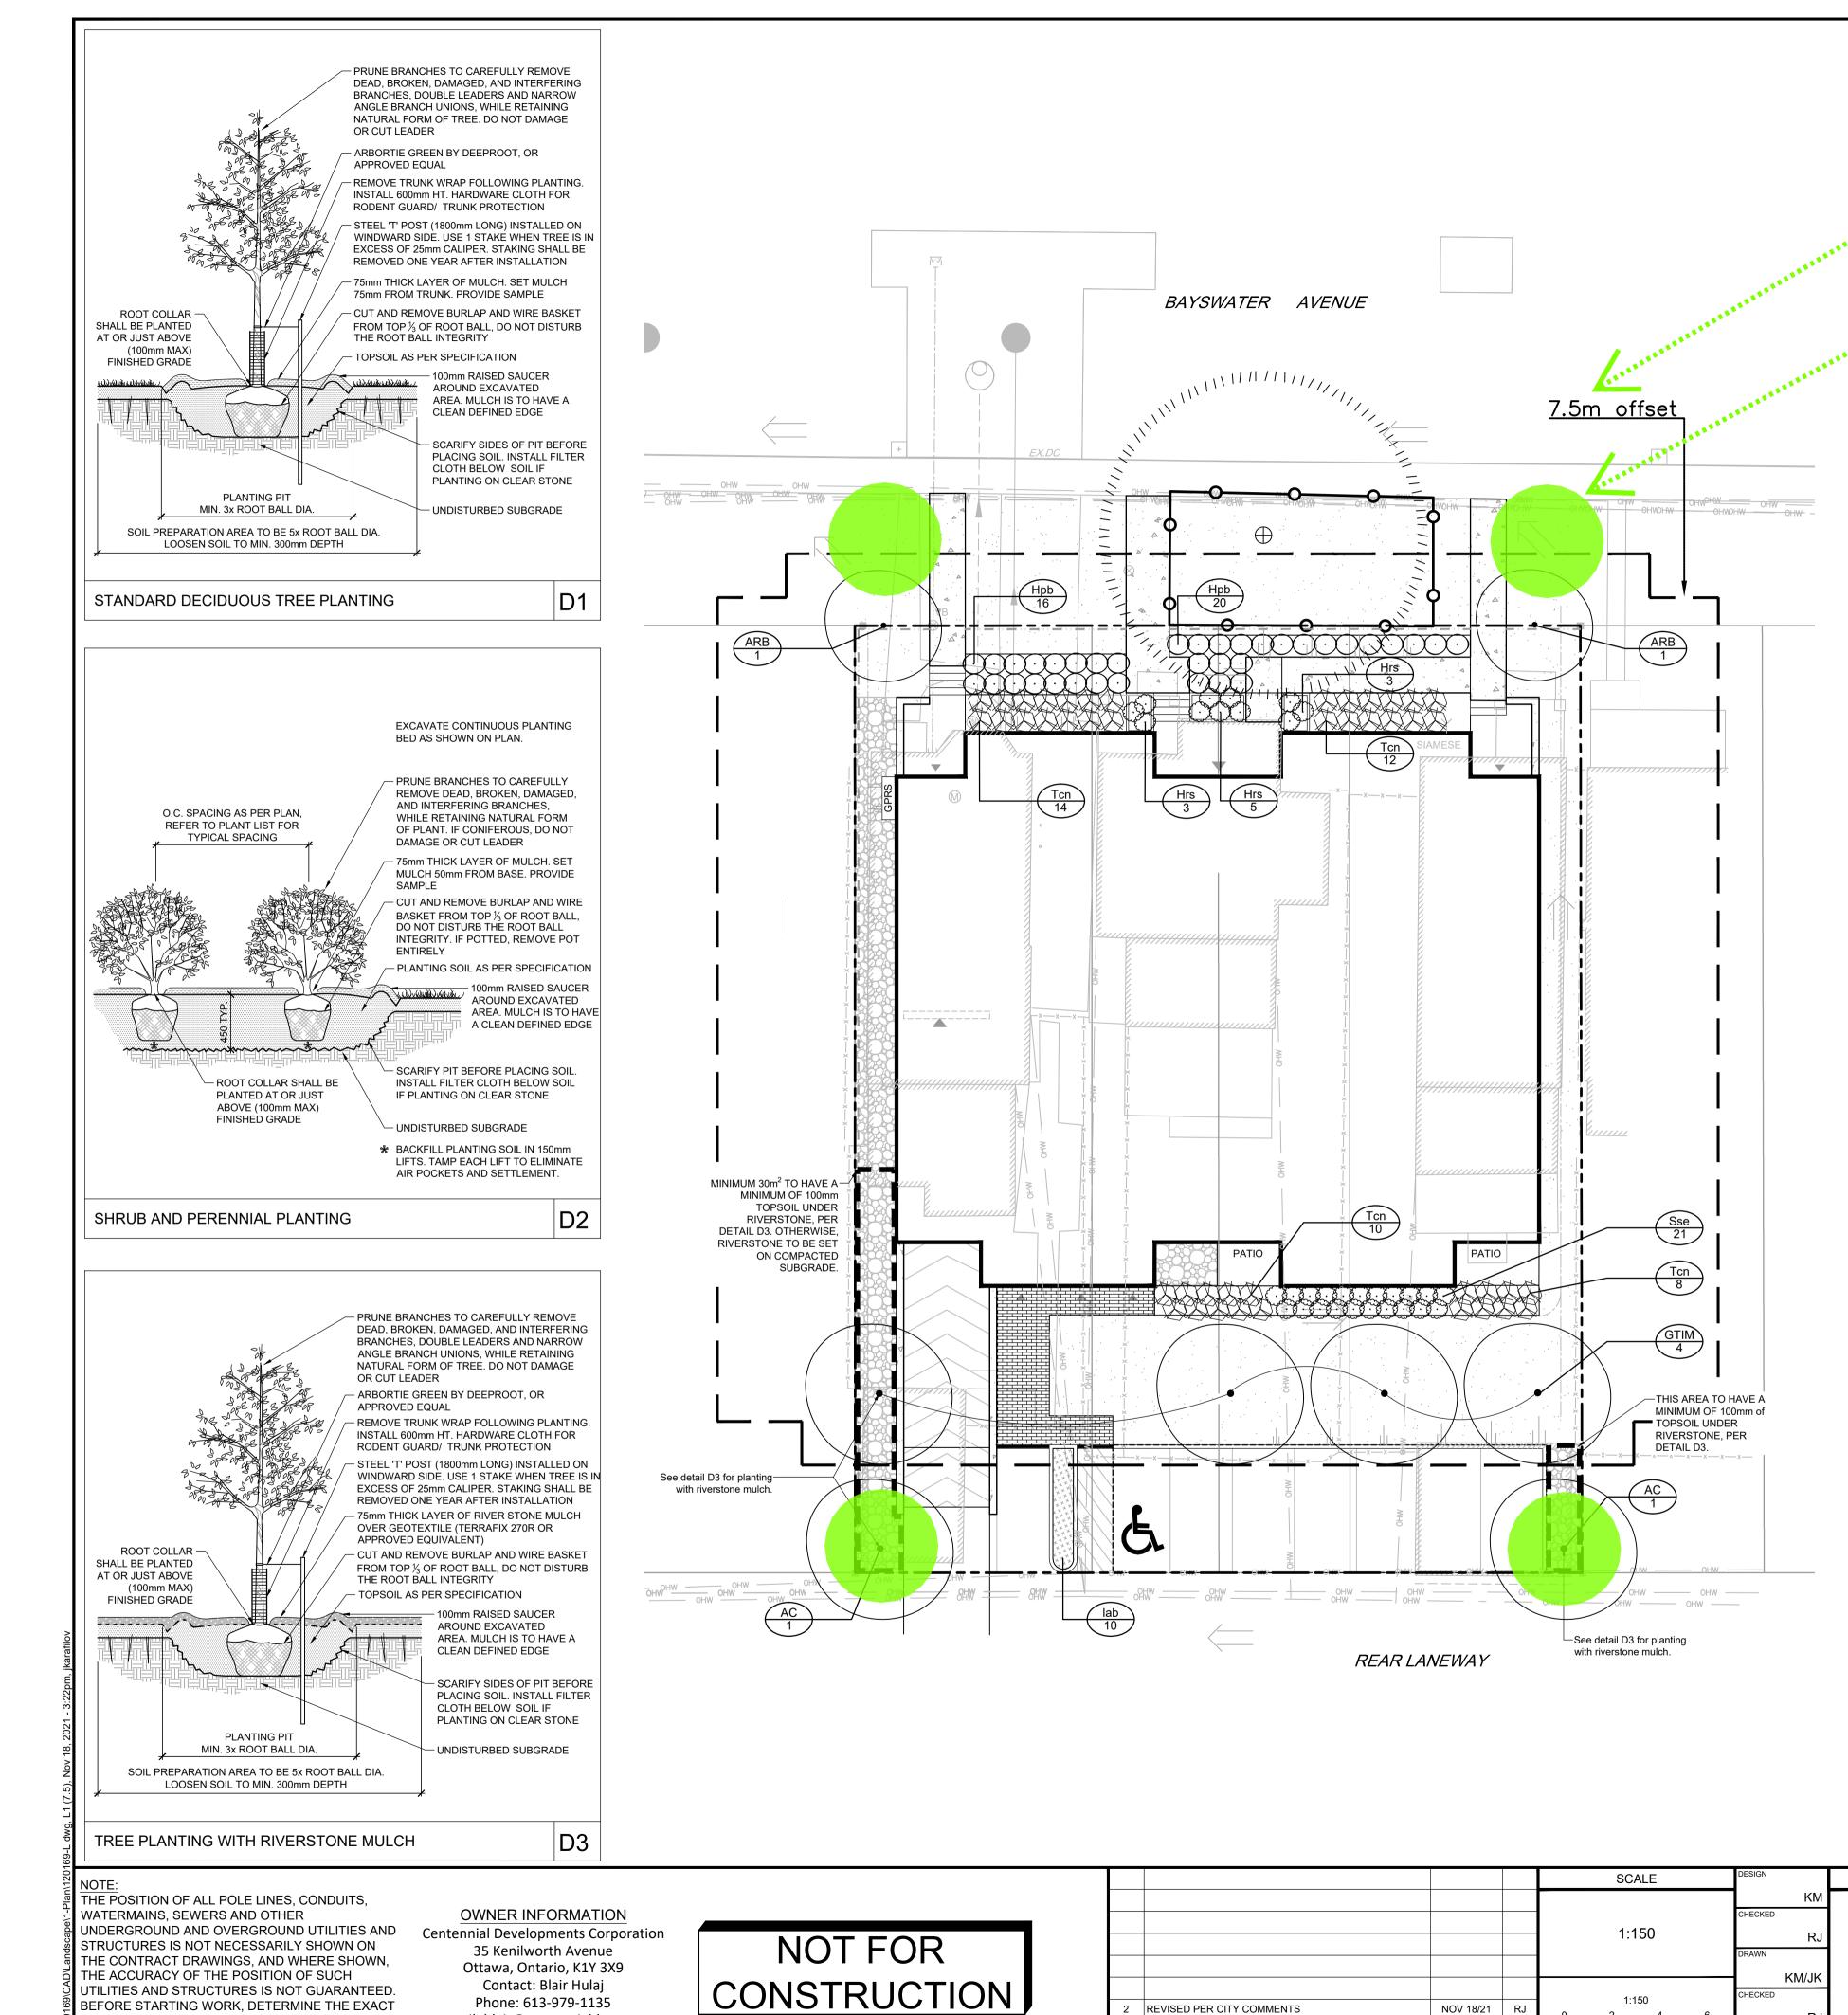

JUNE 16/21

DATE BY

email: blair@centennialdev.com

LOCATION OF ALL SUCH UTILITIES AND

DAMAGE TO THEM.

STRUCTURES AND ASSUME ALL LIABILITY FOR

With an offset of 7.5m from the building, this site plan can only accommodate four trees in the locations noted in green. No other trees would be proposed. \*\*\*\*\*\*\*\*\*\*\*\*\*\*\*\*\*\*\*\*\*\*\*\* \*\*\*\*\*\*\*\*\*\*\*\*\*\*\*\*\*\*\*\*\* Due to proximity to OHW, the two trees in the front would have a maximum height of 6.0m. Suitable species include Crabapple species, Serviceberry species.

LOCATION CITY OF OTTAWA 54. 56 & 60 BAYSWATER AVENUE DRAWING NAME

LANDSCAPE PLAN (7.5m offset from foundation)

9 S 120169 **(** REV# 120169-L 0

0

#18529