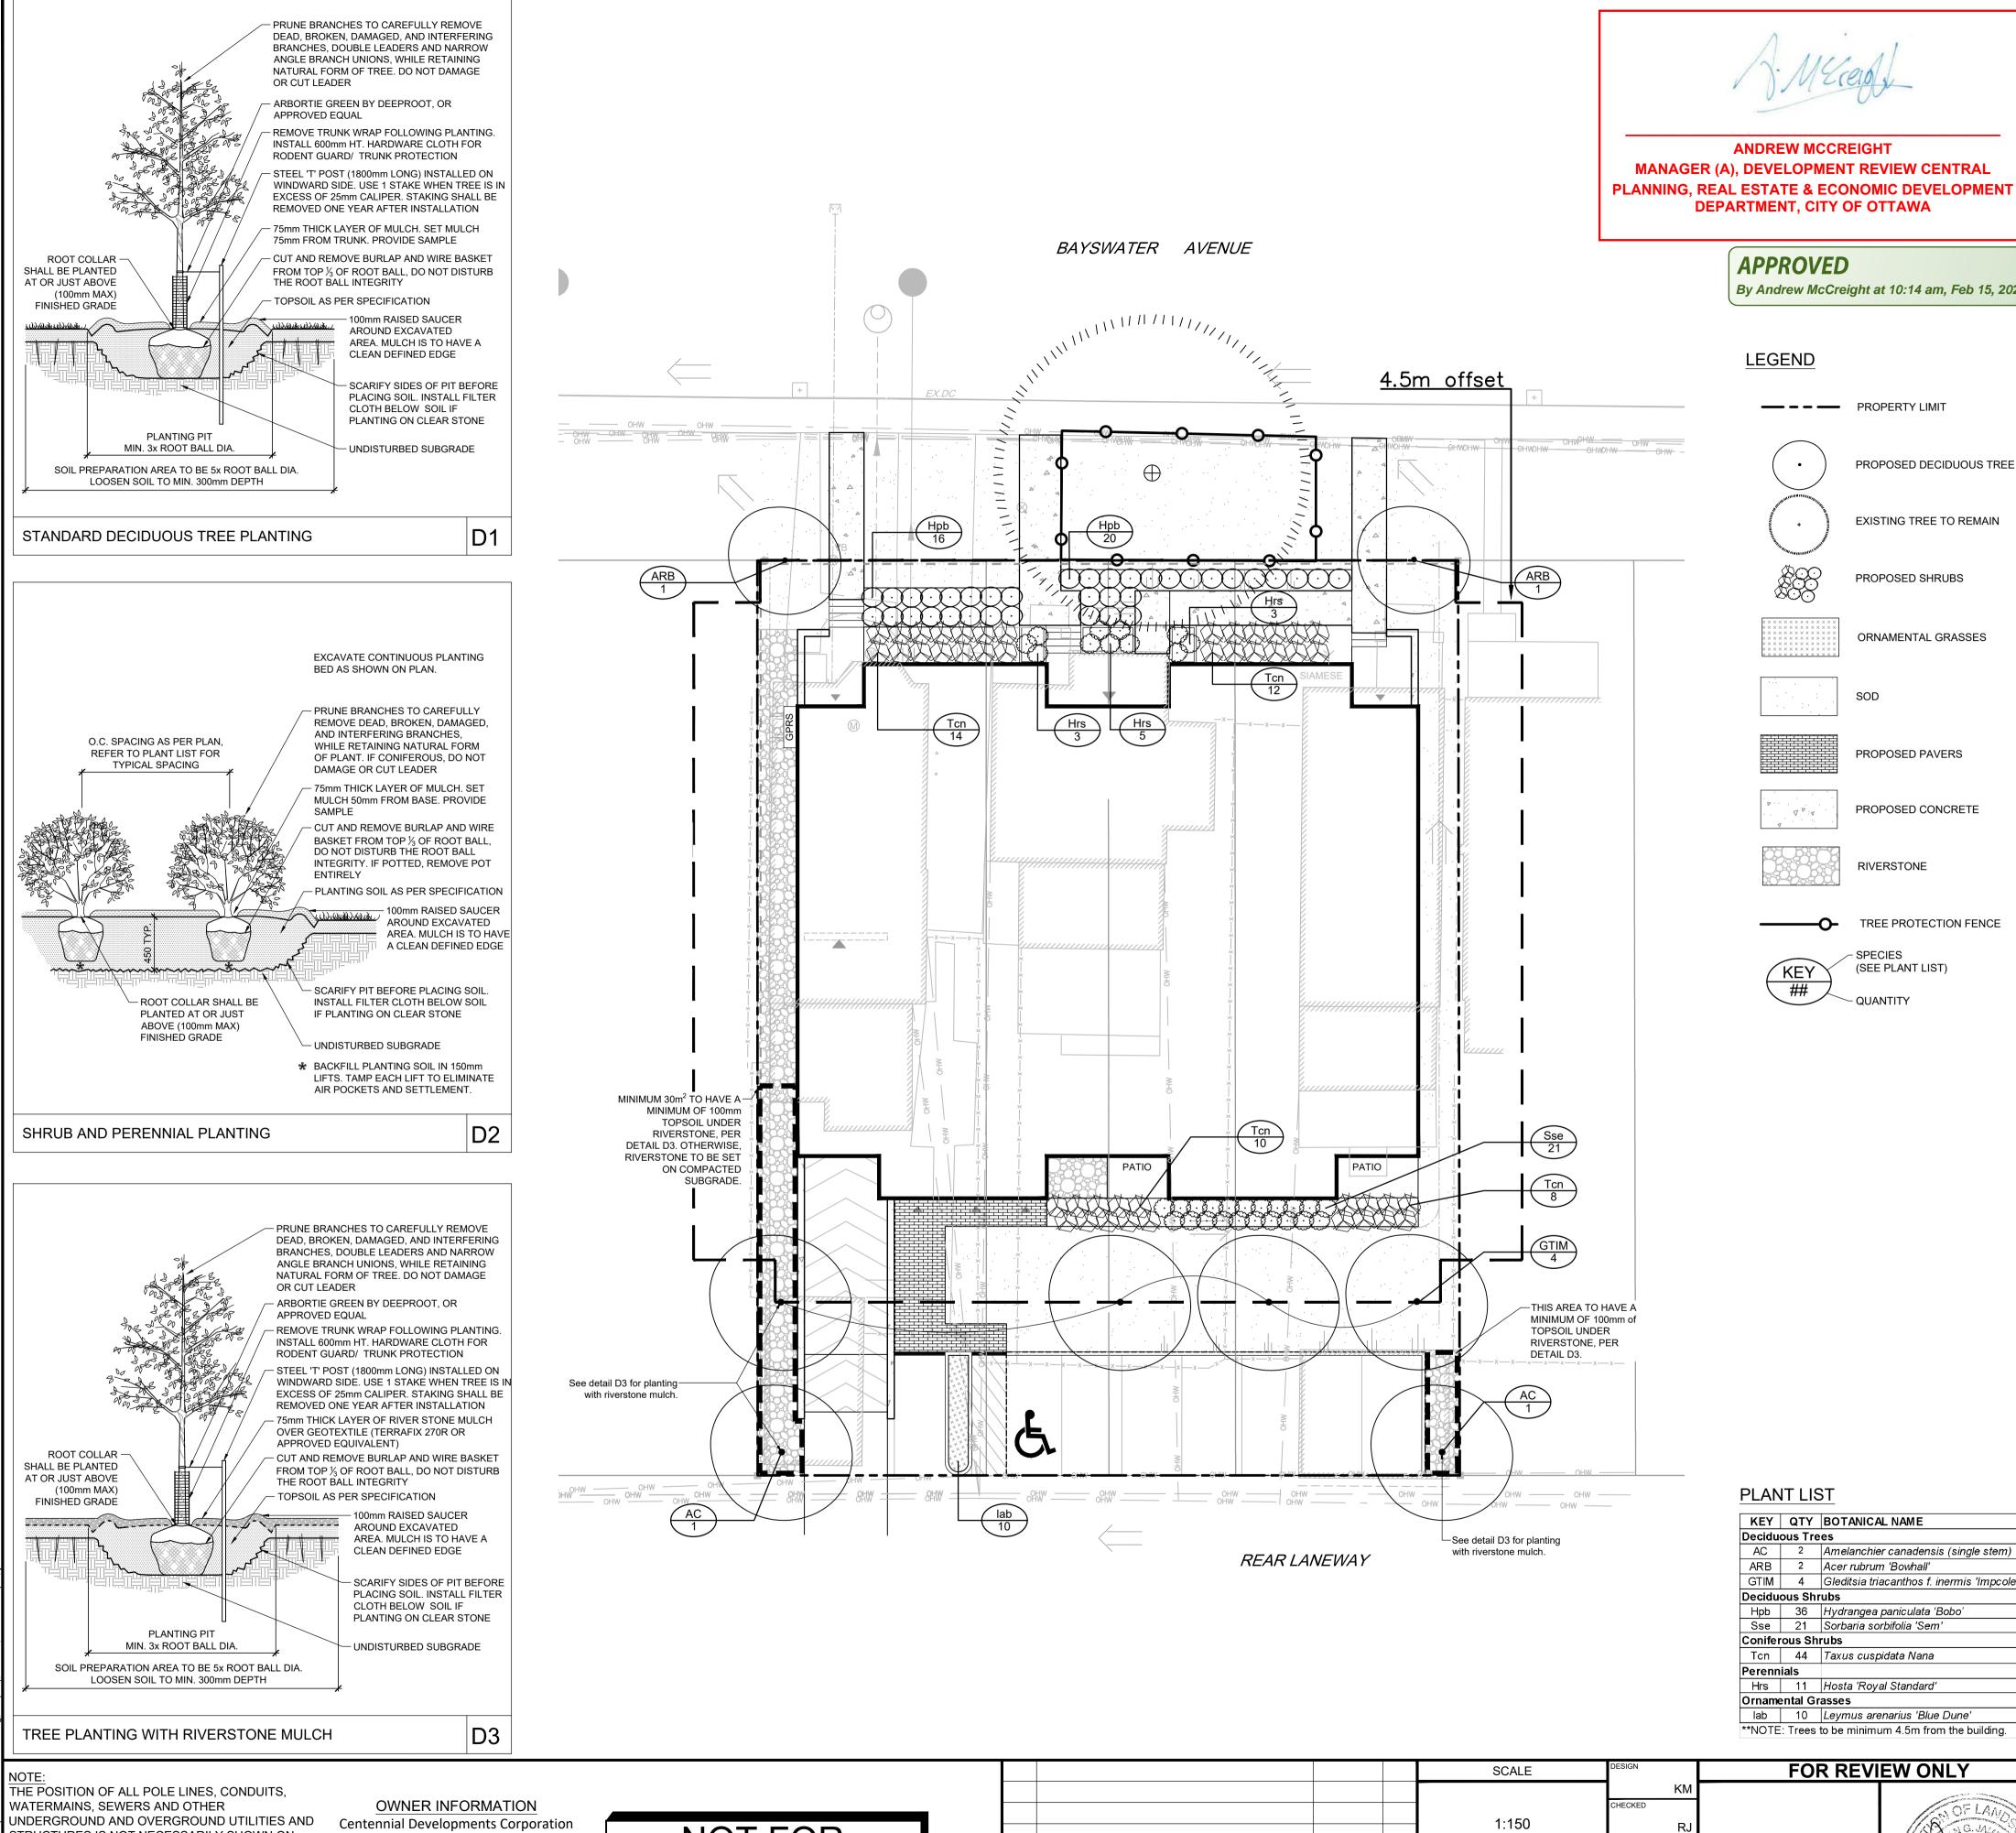

PROPERTY LIMIT

By Andrew McCreight at 10:14 am, Feb 15, 2023

PROPOSED DECIDUOUS TREE **EXISTING TREE TO REMAIN** 

ORNAMENTAL GRASSES

**ANDREW MCCREIGHT** 

**DEPARTMENT, CITY OF OTTAWA** 

**APPROVED** 

**LEGEND** 

SOD

PROPOSED PAVERS

PROPOSED CONCRETE

PROPOSED SHRUBS

**RIVERSTONE** 

TREE PROTECTION FENCE

SPECIES (SEE PLANT LIST)

with all the contract details and specifications, including related civil, utility, structural, architectural, mechanical, electrical, environmental, geotechnical, and survey

#### **PLANTING**

**GENERAL** 

1. Plant material to be No. 1 Grade and is to comply with Canadian Standards for Nursery Stock (latest edition)

published by the Canadian Nursery Landscape Association. 2. Use structurally sound plant material with strong fibrous root system free of disease, defects, and injuries. Use trees with straight trunks, well and characteristically branched for species. Obtain approval from consultant of plant material at 2. Planting Soil source prior to digging. All trees and shrubs to be container grown, potted, W/B or B/B, as indicated on Plant List. Bare root plants are only acceptable for certain species and as approved by the Landscape Architect.

3. Plant material substitutions are not be permitted without the written approval from the Consultant, with 48 hours notice, prior to shipping plant material.

4. Plant locations are schematic / approximate only. Contractor is to stake out locations on site for approval by the Landscape Architect prior to installation.

5. The illustrated number of plants shown in the Planting Plan supersedes the estimated number in the Plant List. Contractor to report any discrepancies to the Landscape Architect prior to installation. Contractor will assume full responsibility if the Landscape Architect is not notified. 6. Ensure trees are thoroughly watered following planting. Monitor material and ensure adequate moisture until

acceptance.

In heavy clay or poorly drained soils, set root ball with root collar 75-100mm higher than finished grade.

8. Approved topsoil depths are as follows: a. Plant Beds - **450mm** continuous depth. Applies to shrubs, perennials, vines, and groundcovers. b. Sod/ Seed Areas - 100mm depth.

c. Reforestation - **300mm** depth.

9. Sod to be No. 1 Kentucky Bluegrass Sod grown from minimum mixture of 3 Kentucky Bluegrass cultivars. Quality 3. and source are to comply with Canadian Standards for Nursery Stock, Section 17, (latest edition) published by the Canadian Nursery Landscape Nursery Landscape Association.

10. Install a 1.2m sod strip adjacent to all hard surfaces. Note,

sod is not typically graphically shown on plans. 11. Apply the following mineral fertilizer unless soil tests show other requirements:

a. Plant Beds - (8-32-16), i.e. 8% Nitrogen, 32% Phosphorus, 16% Potash per manufacturer specifications. b. Sod Areas - (8-32-16), i.e. 8% Nitrogen, 32% Phosphorus, 16% Potash at a rate of 350kg/ha.

12. Where applicable, for any plant areas with a mix of species/ 4. Prune dead or broken branches from plant material. 3-5 and evenly distribute these in the noted area.

| ARB 2 Acer rubrum 'Bowhall' Bowhall Red Maple 50mm Cal WB A GTIM 4 Gleditsia triacanthos f. inermis 'Impcole' Impcole Honeylocust 50mm Cal WB A  Deciduous Shrubs Hpb 36 Hydrangea paniculata 'Bobo' Bobo Hydrangea 50cm Ht PT 96                                                                            | As Shown<br>As Shown |
|--------------------------------------------------------------------------------------------------------------------------------------------------------------------------------------------------------------------------------------------------------------------------------------------------------------|----------------------|
| AC 2 Amelanchier canadensis (single stem) Downy Serviceberry 50mm Cal WB A ARB 2 Acer rubrum 'Bowhall' Bowhall Red Maple 50mm Cal WB A GTIM 4 Gleditsia triacanthos f. inermis 'Impcole' Impcole Honeylocust 50mm Cal WB A  Deciduous Shrubs Hpb 36 Hydrangea paniculata 'Bobo' Bobo Hydrangea 50cm Ht PT 96 | s Shown              |
| ARB 2 Acer rubrum 'Bowhall' Bowhall Red Maple 50mm Cal WB A GTIM 4 Gleditsia triacanthos f. inermis 'Impcole' Impcole Honeylocust 50mm Cal WB A  Deciduous Shrubs Hpb 36 Hydrangea paniculata 'Bobo' Bobo Hydrangea 50cm Ht PT 96                                                                            | s Shown              |
| GTIM 4 Gleditsia triacanthos f. inermis 'Impcole' Impcole Honeylocust 50mm Cal WB A  Deciduous Shrubs  Hpb 36 Hydrangea paniculata 'Bobo' Bobo Hydrangea 50cm Ht PT 96                                                                                                                                       |                      |
| Deciduous Shrubs       Hpb     36     Hydrangea paniculata 'Bobo'     Bobo Hydrangea     50cm Ht     PT     90                                                                                                                                                                                               |                      |
| Hpb   36   Hydrangea paniculata 'Bobo'   Bobo Hydrangea   50cm Ht   PT   90                                                                                                                                                                                                                                  | ∖s Shown             |
|                                                                                                                                                                                                                                                                                                              |                      |
|                                                                                                                                                                                                                                                                                                              | 0.C                  |
| Sse 21 Sorbaria sorbifolia 'Sem' Sem False-Spiraea 50cm Ht PT 96                                                                                                                                                                                                                                             | 0.C Ocm              |
| Coniferous Shrubs                                                                                                                                                                                                                                                                                            |                      |
| Tcn 44 Taxus cuspidata Nana Dwarf Japanese Yew 50cm Spr PT 90                                                                                                                                                                                                                                                | 0.C                  |
| Perennials                                                                                                                                                                                                                                                                                                   |                      |
| Hrs 11 Hosta 'Royal Standard' Royal Standard Hosta 40cm Ht PT 80                                                                                                                                                                                                                                             | 0.C                  |
| Ornamental Grasses                                                                                                                                                                                                                                                                                           |                      |
| lab 10 Leymus arenarius 'Blue Dune' Blue Lyme Grass 1g PT 70                                                                                                                                                                                                                                                 | '0cm O.C             |
| **NOTE: Trees to be minimum 4.5m from the building.                                                                                                                                                                                                                                                          |                      |

## PLANT LIST

| KEY     | QTY     | BOTANICAL NAME                             | COMMON NAME          | SIZE     | COND | SPACING  |
|---------|---------|--------------------------------------------|----------------------|----------|------|----------|
| Deciduo | ous Tre | ees                                        | ·                    | <u>.</u> |      |          |
| AC      | 2       | Amelanchier canadensis (single stem)       | Downy Serviceberry   | 50mm Cal | WB   | As Shown |
| ARB     | 2       | Acer rubrum 'Bowhall'                      | Bowhall Red Maple    | 50mm Cal | WB   | As Shown |
| GTIM    | 4       | Gleditsia triacanthos f. inermis 'Impcole' | Impcole Honeylocust  | 50mm Cal | WB   | As Shown |
| Deciduo | ous Sh  | rubs                                       |                      |          |      |          |
| Hpb     | 36      | Hydrangea paniculata 'Bobo'                | Bobo Hydrangea       | 50cm Ht  | PT   | 90cm O.C |
| Sse     | 21      | Sorbaria sorbifolia 'Sem'                  | Sem False-Spiraea    | 50cm Ht  | PT   | 90cm O.C |
| Conifer | ous Sh  | rubs                                       |                      |          |      |          |
| Tcn     | 44      | Taxus cuspidata Nana                       | Dwarf Japanese Yew   | 50cm Spr | PT   | 90cm O.C |
| Perenni | ials    |                                            |                      |          |      |          |
| Hrs     | 11      | Hosta 'Royal Standard'                     | Royal Standard Hosta | 40cm Ht  | PT   | 80cm O.C |
| Orname  | ntal G  | rasses                                     |                      |          |      |          |
| lab     | 10      | Leymus arenarius 'Blue Dune'               | Blue Lyme Grass      | 1g       | PT   | 70cm O.C |
| **NOTE  | : Trees | to be minimum 4.5m from the building.      |                      |          |      |          |

JUNE 16/21

DATE BY

email: blair@centennialdev.com

LOCATION OF ALL SUCH UTILITIES AND

DAMAGE TO THEM.

STRUCTURES AND ASSUME ALL LIABILITY FOR

With an offset of 7.5m from the building, this site plan can only accommodate four trees in the locations noted in green. No other trees would be proposed. \*\*\*\*\*\*\*\*\*\*\*\*\*\*\*\*\*\*\*\*\*\*\*\* \*\*\*\*\*\*\*\*\*\*\*\*\*\*\*\*\*\*\*\*\* Due to proximity to OHW, the two trees in the front would have a maximum height of 6.0m. Suitable species include Crabapple species, Serviceberry species.