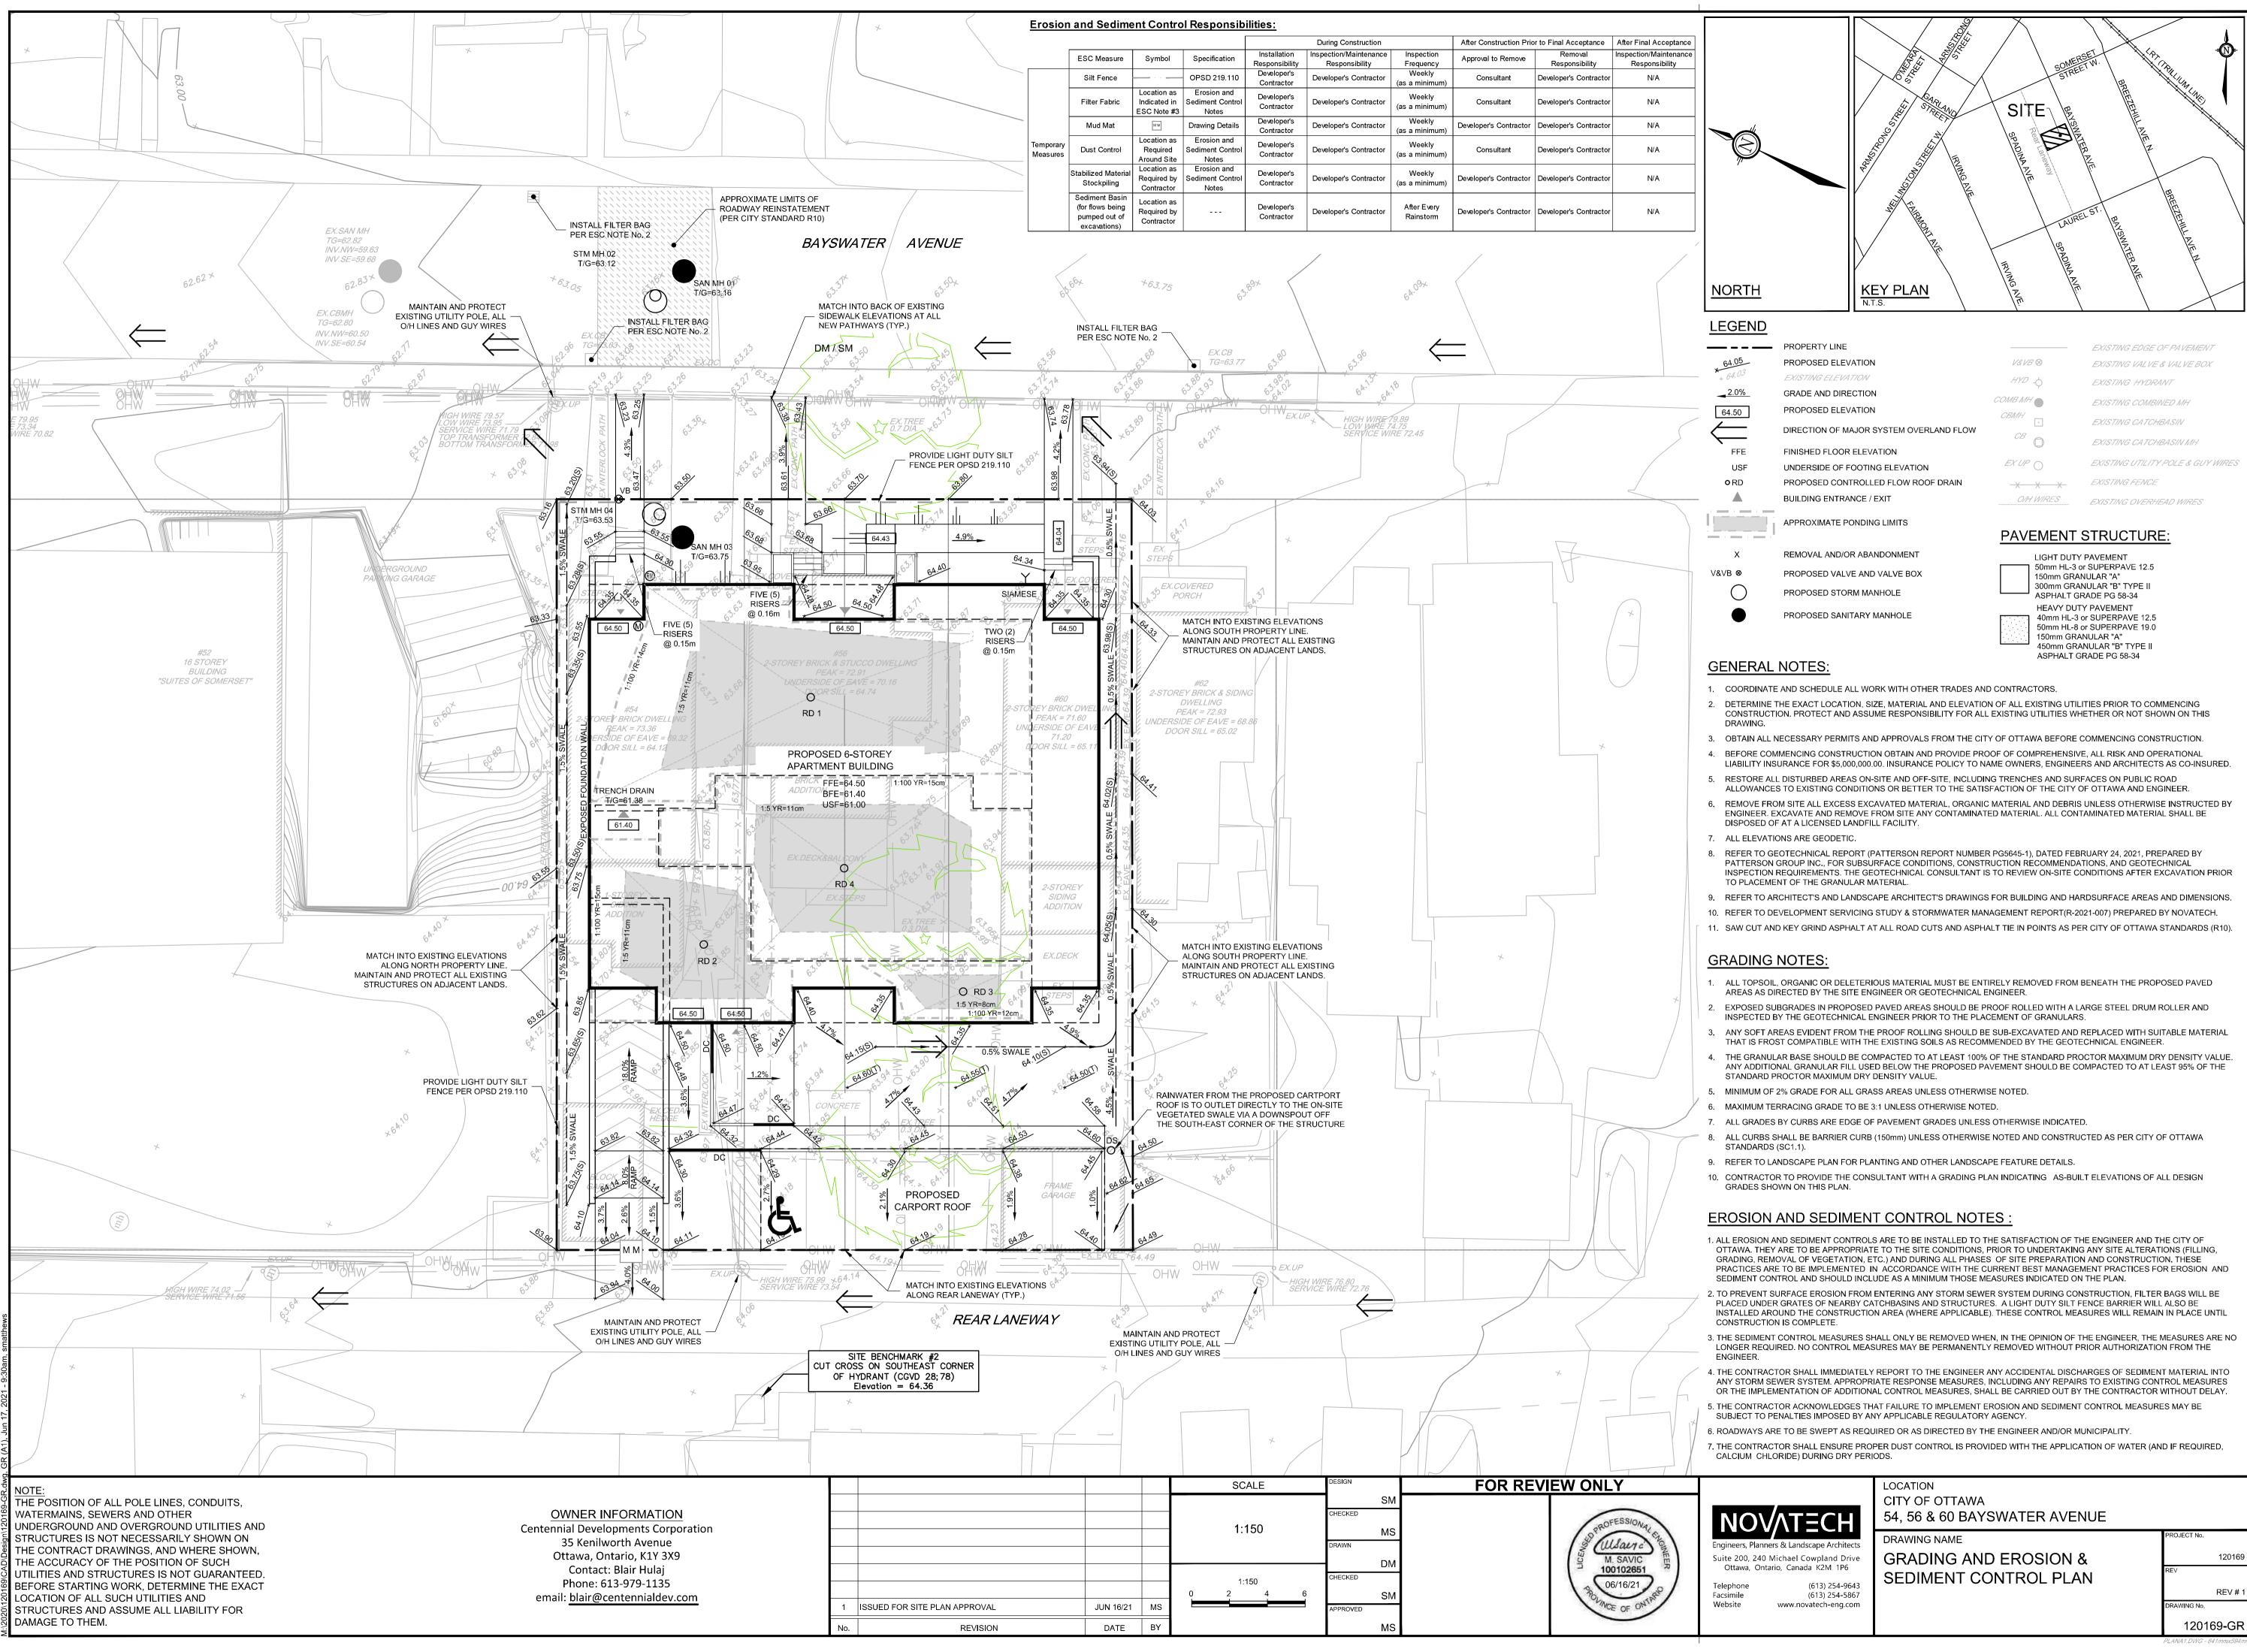

| ΝΟΛΤΞΟΗ                                                                                                                                                                                                        | LOCATION<br>CITY OF OTTAWA<br>54, 56 & 60 BAYSWATER AVENUE     |                                                                   |
|----------------------------------------------------------------------------------------------------------------------------------------------------------------------------------------------------------------|----------------------------------------------------------------|-------------------------------------------------------------------|
| Engineers, Planners & Landscape Architects<br>Suite 200, 240 Michael Cowpland Drive<br>Ottawa, Ontario, Canada K2M 1P6<br>Telephone (613) 254-9643<br>Facsimile (613) 254-5867<br>Website www.novatech-eng.com | DRAWING NAME<br>GRADING AND EROSION &<br>SEDIMENT CONTROL PLAN | PROJECT №.<br>120169<br>REV<br>REV # 1<br>DRAWING №.<br>120169-GR |
|                                                                                                                                                                                                                |                                                                | PLANA1.DWG - 841mmx594mm                                          |