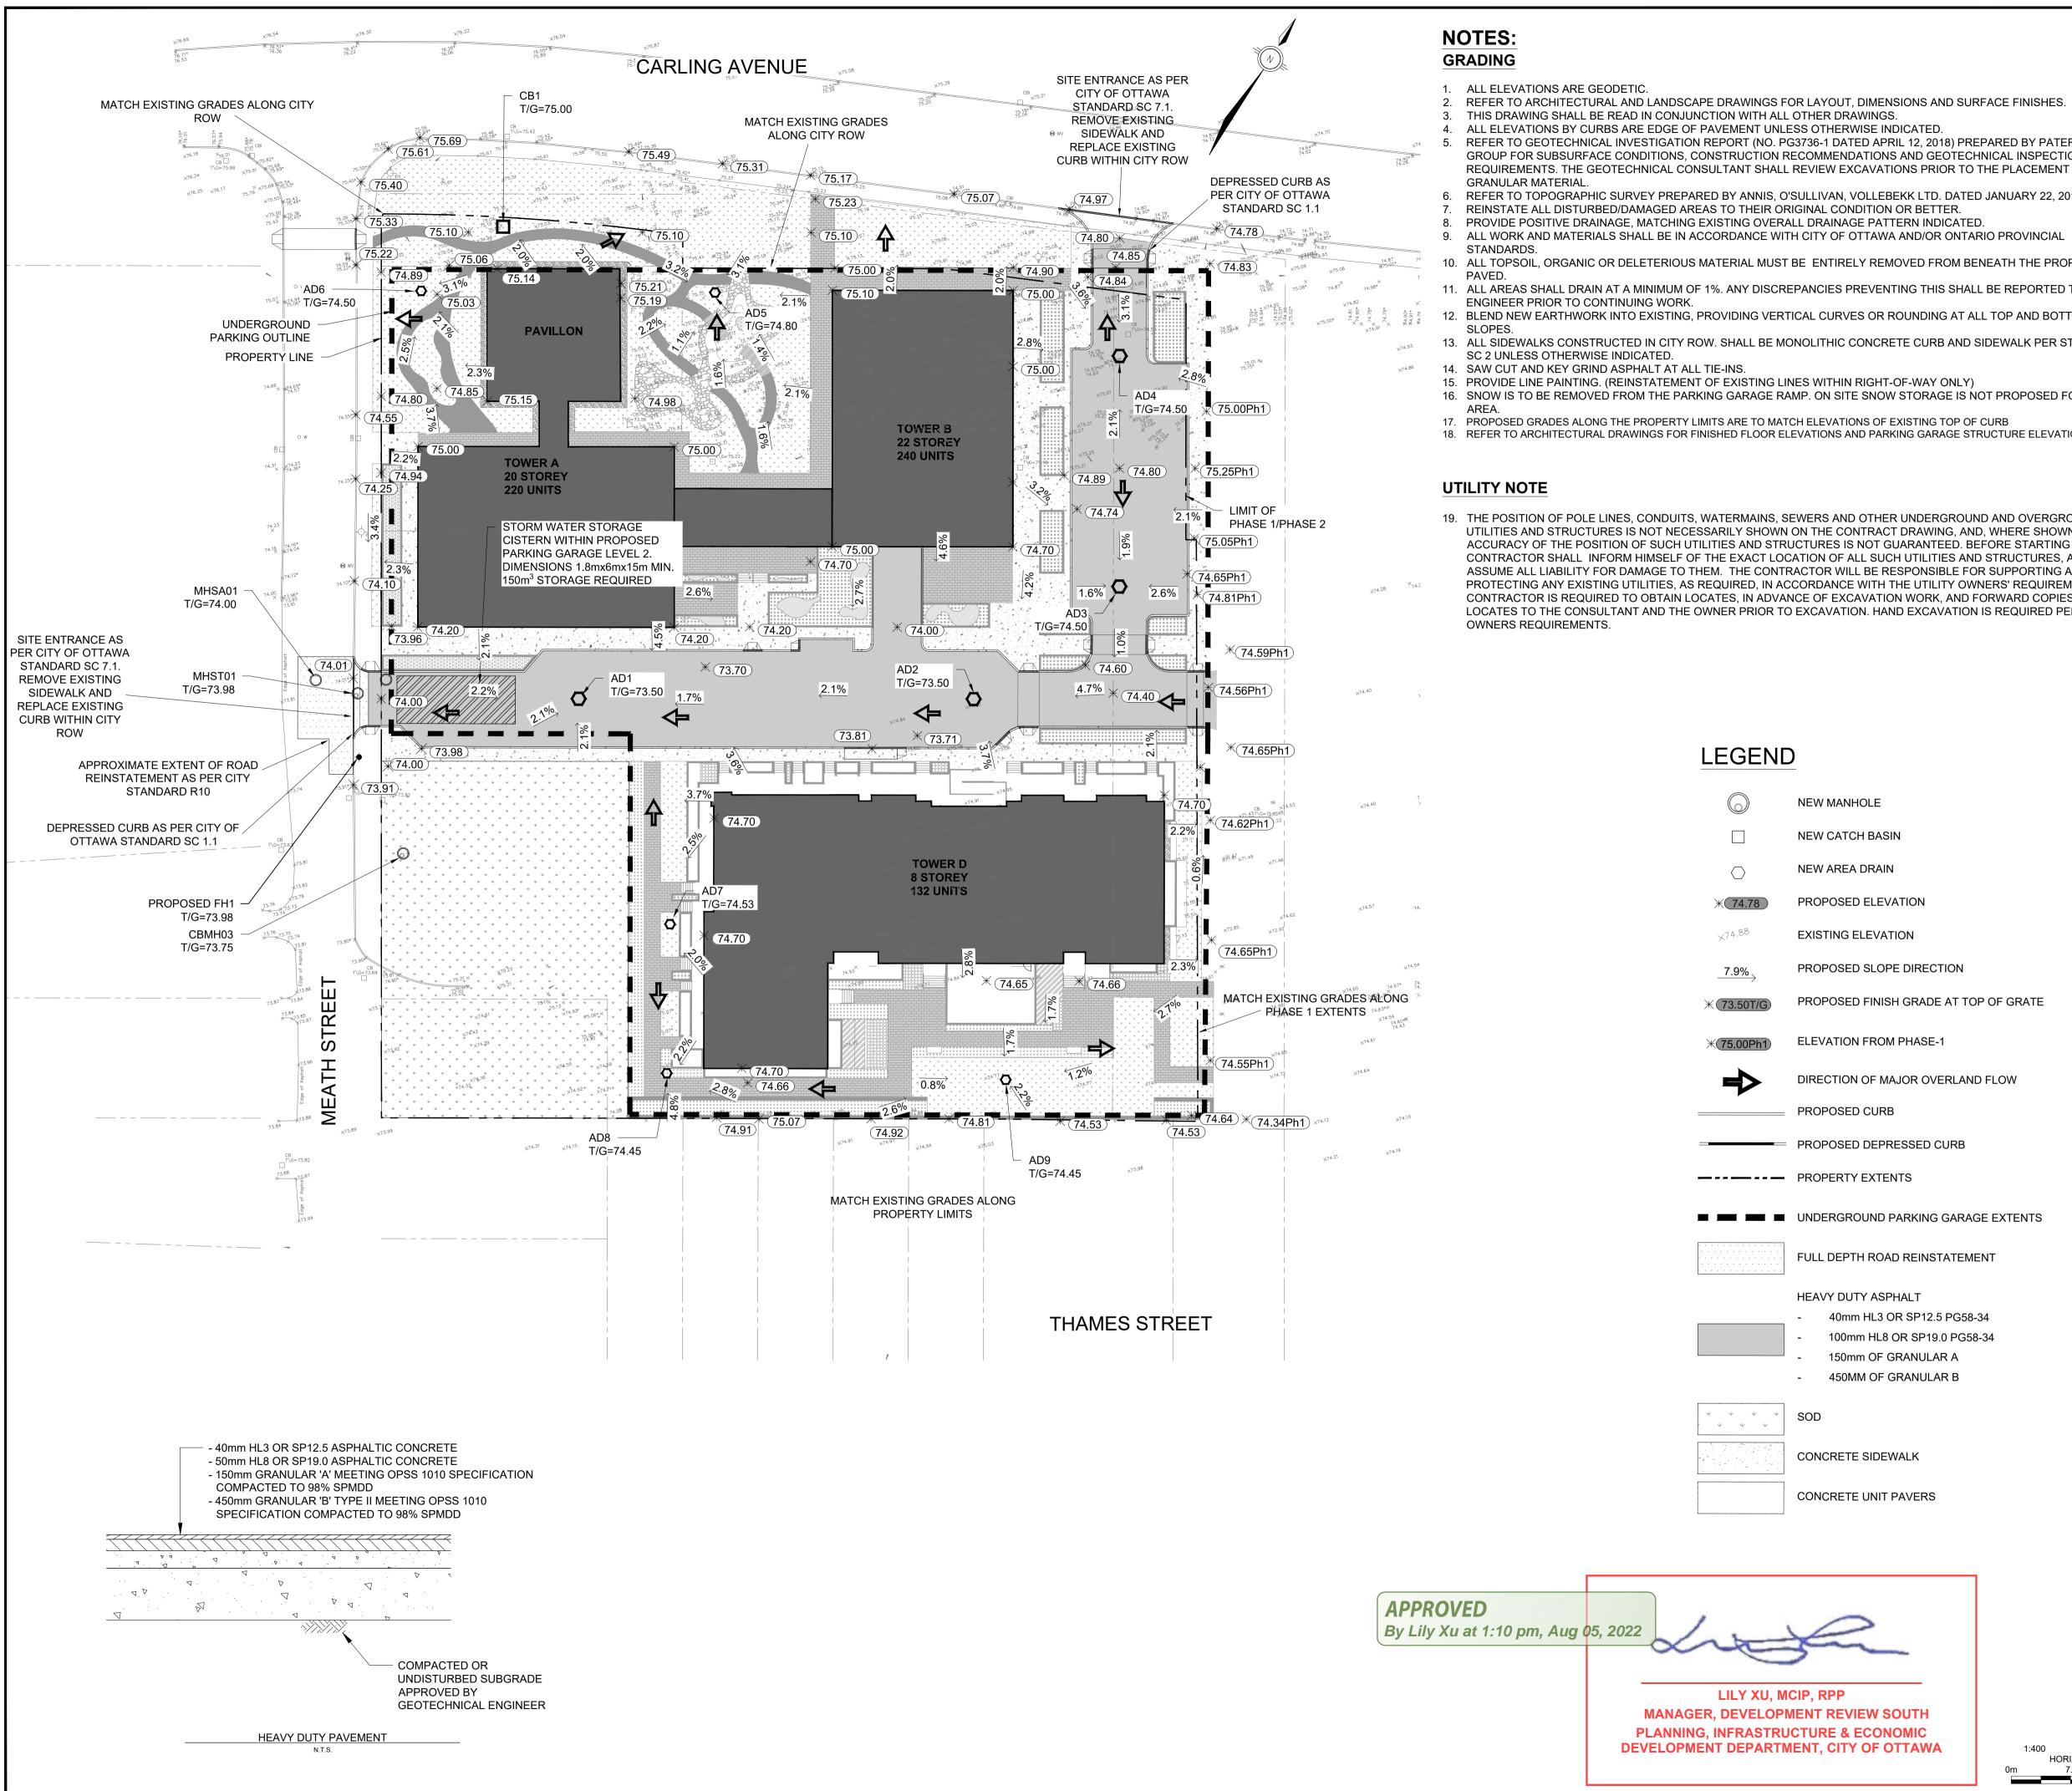

- ALL ELEVATIONS BY CURBS ARE EDGE OF PAVEMENT UNLESS OTHERWISE INDICATED. REFER TO GEOTECHNICAL INVESTIGATION REPORT (NO. PG3736-1 DATED APRIL 12, 2018) PREPARED BY PATERSON GROUP FOR SUBSURFACE CONDITIONS, CONSTRUCTION RECOMMENDATIONS AND GEOTECHNICAL INSPECTION REQUIREMENTS. THE GEOTECHNICAL CONSULTANT SHALL REVIEW EXCAVATIONS PRIOR TO THE PLACEMENT OF
- REFER TO TOPOGRAPHIC SURVEY PREPARED BY ANNIS, O'SULLIVAN, VOLLEBEKK LTD. DATED JANUARY 22, 2016.

|                                                                                                                                                                              |                                                                                                                                                                                                                                                            | 0m 7.5 15                                                                                                                                        | APPF                                                                                                                                                                                                                                                     | ROVED<br>JF                                                                                        |                                 | C902                                        | 2                     |         |  |
|------------------------------------------------------------------------------------------------------------------------------------------------------------------------------|------------------------------------------------------------------------------------------------------------------------------------------------------------------------------------------------------------------------------------------------------------|--------------------------------------------------------------------------------------------------------------------------------------------------|----------------------------------------------------------------------------------------------------------------------------------------------------------------------------------------------------------------------------------------------------------|----------------------------------------------------------------------------------------------------|---------------------------------|---------------------------------------------|-----------------------|---------|--|
| SER, DEVELOPM                                                                                                                                                                | IENT REVIEW SOUTH<br>CTURE & ECONOMIC<br>ENT, CITY OF OTTAWA                                                                                                                                                                                               | 1:400<br>HORIZONTAL                                                                                                                              | DRAV<br>CHE                                                                                                                                                                                                                                              | NN<br>SC<br>CKED<br>NC                                                                             |                                 | JECT NO.<br>210292799<br>WING NO            | 1:4                   | VERSION |  |
| LILY XU, MCIP, RPP                                                                                                                                                           |                                                                                                                                                                                                                                                            |                                                                                                                                                  | DESI                                                                                                                                                                                                                                                     | DESIGN DATE 2022-02-16 SCALE                                                                       |                                 |                                             |                       |         |  |
| ,                                                                                                                                                                            | $\sim$                                                                                                                                                                                                                                                     |                                                                                                                                                  | DRAV                                                                                                                                                                                                                                                     | WING                                                                                               | 0.0.1.5                         |                                             | <b>.</b>              |         |  |
|                                                                                                                                                                              |                                                                                                                                                                                                                                                            |                                                                                                                                                  | PLAN                                                                                                                                                                                                                                                     | I NUMBER<br>18501                                                                                  |                                 |                                             | ON NUMBER<br>D07-12-2 | 1-0092  |  |
| CONCRETE UNIT PAVERS                                                                                                                                                         |                                                                                                                                                                                                                                                            |                                                                                                                                                  | PRO                                                                                                                                                                                                                                                      | PROJECT<br>1354 & 1376 CARLING AVENUE<br>DEVELOPMENT - PHASE 2                                     |                                 |                                             |                       |         |  |
|                                                                                                                                                                              | SOD<br>CONCRETE SIDEWALK                                                                                                                                                                                                                                   |                                                                                                                                                  |                                                                                                                                                                                                                                                          | MORRISON HERSHFIELD<br>200 - 2932 Baseline Road<br>Ottawa, Ontario, K2H 1B1<br>Tel: (613) 739-2910 |                                 |                                             |                       |         |  |
| Ψ Ψ Ψ Ψ                                                                                                                                                                      | - 150mm OF GRANULAR A<br>- 450MM OF GRANULAR B                                                                                                                                                                                                             |                                                                                                                                                  |                                                                                                                                                                                                                                                          | REP CONTENT LEASUE KEY PLAN                                                                        |                                 |                                             |                       |         |  |
| HEAVY DUTY ASPHALT<br>- 40mm HL3 OR SP12.5 PG58-34<br>- 100mm HL8 OR SP19.0 PG58-34                                                                                          |                                                                                                                                                                                                                                                            |                                                                                                                                                  |                                                                                                                                                                                                                                                          | THINKS OREAN ANE OREAN ANE                                                                         |                                 |                                             |                       |         |  |
|                                                                                                                                                                              | FULL DEPTH ROAD REINSTATEMENT                                                                                                                                                                                                                              |                                                                                                                                                  |                                                                                                                                                                                                                                                          | E CARLING                                                                                          |                                 |                                             |                       |         |  |
| UNDERGROUND PARKING GARAGE EXTENTS                                                                                                                                           |                                                                                                                                                                                                                                                            |                                                                                                                                                  |                                                                                                                                                                                                                                                          | Feb 16, 2                                                                                          | ONTART                          |                                             |                       |         |  |
| PROPOSED DEPRESSED CURB                                                                                                                                                      |                                                                                                                                                                                                                                                            |                                                                                                                                                  |                                                                                                                                                                                                                                                          |                                                                                                    |                                 |                                             |                       |         |  |
|                                                                                                                                                                              | PROPOSED CURB                                                                                                                                                                                                                                              |                                                                                                                                                  |                                                                                                                                                                                                                                                          | E Host                                                                                             | ENGINEER                        |                                             |                       |         |  |
|                                                                                                                                                                              | DIRECTION OF MAJOR OVERLAN                                                                                                                                                                                                                                 | D FLOW                                                                                                                                           | $\square$                                                                                                                                                                                                                                                | STAMP                                                                                              | WAL                             | PERMI                                       | TO PRACTICE           |         |  |
| <b>米(75.00Ph1)</b>                                                                                                                                                           | ELEVATION FROM PHASE-1                                                                                                                                                                                                                                     |                                                                                                                                                  | REPRODUCED IN ANY MANNER, OR FOR ANY PURPOSE, EXCEPT BY WRITTEN<br>PERMISSION OF MORRISON HERSHFIELD LIMITED. CONTRACTOR SHALL VERIFY<br>AND BE RESPONSIBLE FOR ALL DIMENSIONS AND REPORT ANY ERRORS<br>AND/OR OMISSIONS TO MORRISON HERSHFIELD LIMITED. |                                                                                                    |                                 |                                             |                       |         |  |
| <b>≭ (73.50T/G)</b>                                                                                                                                                          | PROPOSED FINISH GRADE AT TO                                                                                                                                                                                                                                | DP OF GRATE                                                                                                                                      | THIS                                                                                                                                                                                                                                                     |                                                                                                    |                                 | PYRIGHT LAW, AND S                          |                       | -EN     |  |
| <u>−7.9%</u> →                                                                                                                                                               | PROPOSED SLOPE DIRECTION                                                                                                                                                                                                                                   |                                                                                                                                                  | No.                                                                                                                                                                                                                                                      | YYYY-MM-DD                                                                                         | ISSUED FOR SITE PLAN CONTROL    |                                             |                       |         |  |
| ×74.88                                                                                                                                                                       | EXISTING ELEVATION                                                                                                                                                                                                                                         |                                                                                                                                                  | 2                                                                                                                                                                                                                                                        | 2021-10-04<br>2021-06-17                                                                           | ISSUED FOR SITE PLAN CONTROL R2 |                                             |                       |         |  |
| × 74.78                                                                                                                                                                      | PROPOSED ELEVATION                                                                                                                                                                                                                                         |                                                                                                                                                  | 3                                                                                                                                                                                                                                                        | 2021-12-15                                                                                         |                                 | ISSUED FOR SITE PLAN CONTROL R3             |                       |         |  |
| $\bigcirc$                                                                                                                                                                   |                                                                                                                                                                                                                                                            |                                                                                                                                                  | 4                                                                                                                                                                                                                                                        | 2022-02-16                                                                                         | ISS                             | SUED FOR SITE PLA                           | N CONTROL R4          | l       |  |
|                                                                                                                                                                              | NEW CATCH BASIN                                                                                                                                                                                                                                            |                                                                                                                                                  | ┝                                                                                                                                                                                                                                                        |                                                                                                    |                                 |                                             |                       |         |  |
| $\bigcirc$                                                                                                                                                                   | NEW MANHOLE                                                                                                                                                                                                                                                |                                                                                                                                                  |                                                                                                                                                                                                                                                          |                                                                                                    |                                 | AX, NOVA SCOTIA<br>B3S 0H9<br>902)-404-3499 |                       |         |  |
| LEGEND                                                                                                                                                                       |                                                                                                                                                                                                                                                            |                                                                                                                                                  | LODGING<br>145 HOBSONS LAKE DRIVE SUITE 106<br>HALIFAX, NOVA SCOTIA                                                                                                                                                                                      |                                                                                                    |                                 |                                             |                       |         |  |
|                                                                                                                                                                              |                                                                                                                                                                                                                                                            |                                                                                                                                                  | OWNER<br>Holloway                                                                                                                                                                                                                                        |                                                                                                    |                                 |                                             |                       |         |  |
|                                                                                                                                                                              |                                                                                                                                                                                                                                                            |                                                                                                                                                  |                                                                                                                                                                                                                                                          | ED                                                                                                 |                                 |                                             |                       |         |  |
| ESSARILY SHOWN (<br>JTILITIES AND STRU<br>DF THE EXACT LOC/<br>THEM. THE CONTR.<br>S REQUIRED, IN ACC<br>OCATES, IN ADVAN                                                    | EWERS AND OTHER UNDERGROU<br>ON THE CONTRACT DRAWING, AN<br>ICTURES IS NOT GUARANTEED. B<br>ATION OF ALL SUCH UTILITIES AN<br>ACTOR WILL BE RESPONSIBLE FO<br>CORDANCE WITH THE UTILITY OW<br>ICE OF EXCAVATION WORK, AND I<br>EXCAVATION. HAND EXCAVATION | ID, WHERE SHOWN, THE<br>EFORE STARTING WORK THE<br>D STRUCTURES, AND SHALL<br>DR SUPPORTING AND<br>/NERS' REQUIREMENTS.<br>FORWARD COPIES OF THE |                                                                                                                                                                                                                                                          |                                                                                                    |                                 |                                             |                       |         |  |
|                                                                                                                                                                              | EVATIONS AND PARKING GARAGE ST                                                                                                                                                                                                                             |                                                                                                                                                  |                                                                                                                                                                                                                                                          |                                                                                                    |                                 |                                             |                       |         |  |
| NT OF EXISTING LINES WITHIN RIGHT-OF-WAY ONLY)<br>RKING GARAGE RAMP. ON SITE SNOW STORAGE IS NOT PROPOSED FOR THIS<br>LIMITS ARE TO MATCH ELEVATIONS OF EXISTING TOP OF CURB |                                                                                                                                                                                                                                                            |                                                                                                                                                  |                                                                                                                                                                                                                                                          |                                                                                                    |                                 |                                             |                       |         |  |
| LL TIE-INS.                                                                                                                                                                  |                                                                                                                                                                                                                                                            |                                                                                                                                                  |                                                                                                                                                                                                                                                          |                                                                                                    |                                 |                                             |                       |         |  |
|                                                                                                                                                                              | ICAL CURVES OR ROUNDING AT A                                                                                                                                                                                                                               |                                                                                                                                                  |                                                                                                                                                                                                                                                          |                                                                                                    |                                 |                                             |                       |         |  |
| •                                                                                                                                                                            | PANCIES PREVENTING THIS SHAL                                                                                                                                                                                                                               |                                                                                                                                                  |                                                                                                                                                                                                                                                          |                                                                                                    |                                 |                                             |                       |         |  |
| S MATERIAL MUST BE ENTIRELY REMOVED FROM BENEATH THE PROPOSED                                                                                                                |                                                                                                                                                                                                                                                            |                                                                                                                                                  |                                                                                                                                                                                                                                                          |                                                                                                    |                                 |                                             |                       |         |  |
| G EXISTING OVERAL                                                                                                                                                            | IGINAL CONDITION OR BETTER.<br>LL DRAINAGE PATTERN INDICATE<br>H CITY OF OTTAWA AND/OR ONTA                                                                                                                                                                |                                                                                                                                                  |                                                                                                                                                                                                                                                          |                                                                                                    |                                 |                                             |                       |         |  |