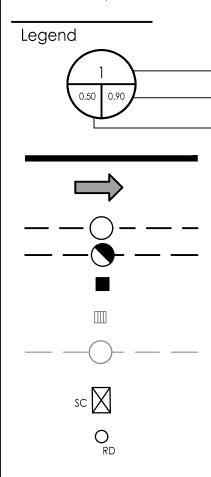

N.T.S.

| SCHEDULE OF ROOF RELEASE RATES |          |                 |                      |                           |                                |  |  |  |
|--------------------------------|----------|-----------------|----------------------|---------------------------|--------------------------------|--|--|--|
| N TYPE                         | # DRAINS | 5YR HEAD<br>(m) | 100 YEAR HEAD<br>(m) | 5YR RELEASE RATE<br>(L/s) | 100 YEAR RELEASE<br>RATE (L/s) |  |  |  |
| DJUSTABLE<br>. (25% OPEN)      | 5        | 0.109           | 0.146                | 4.09                      | 4.67                           |  |  |  |

Notes REQUIRED CISTERN VOLUME 9.0m<sup>3</sup>

— STORM DRAINAGE AREA ha.

STORM DRAINAGE BOUNDARY DIRECTION OF OVERLAND FLOW

PROPOSED STORM SEWER

PROPOSED STORMCEPTOR

PROPOSED CATCHBASIN

EXISTING CATCHBASIN

EXISTING STORM SEWER