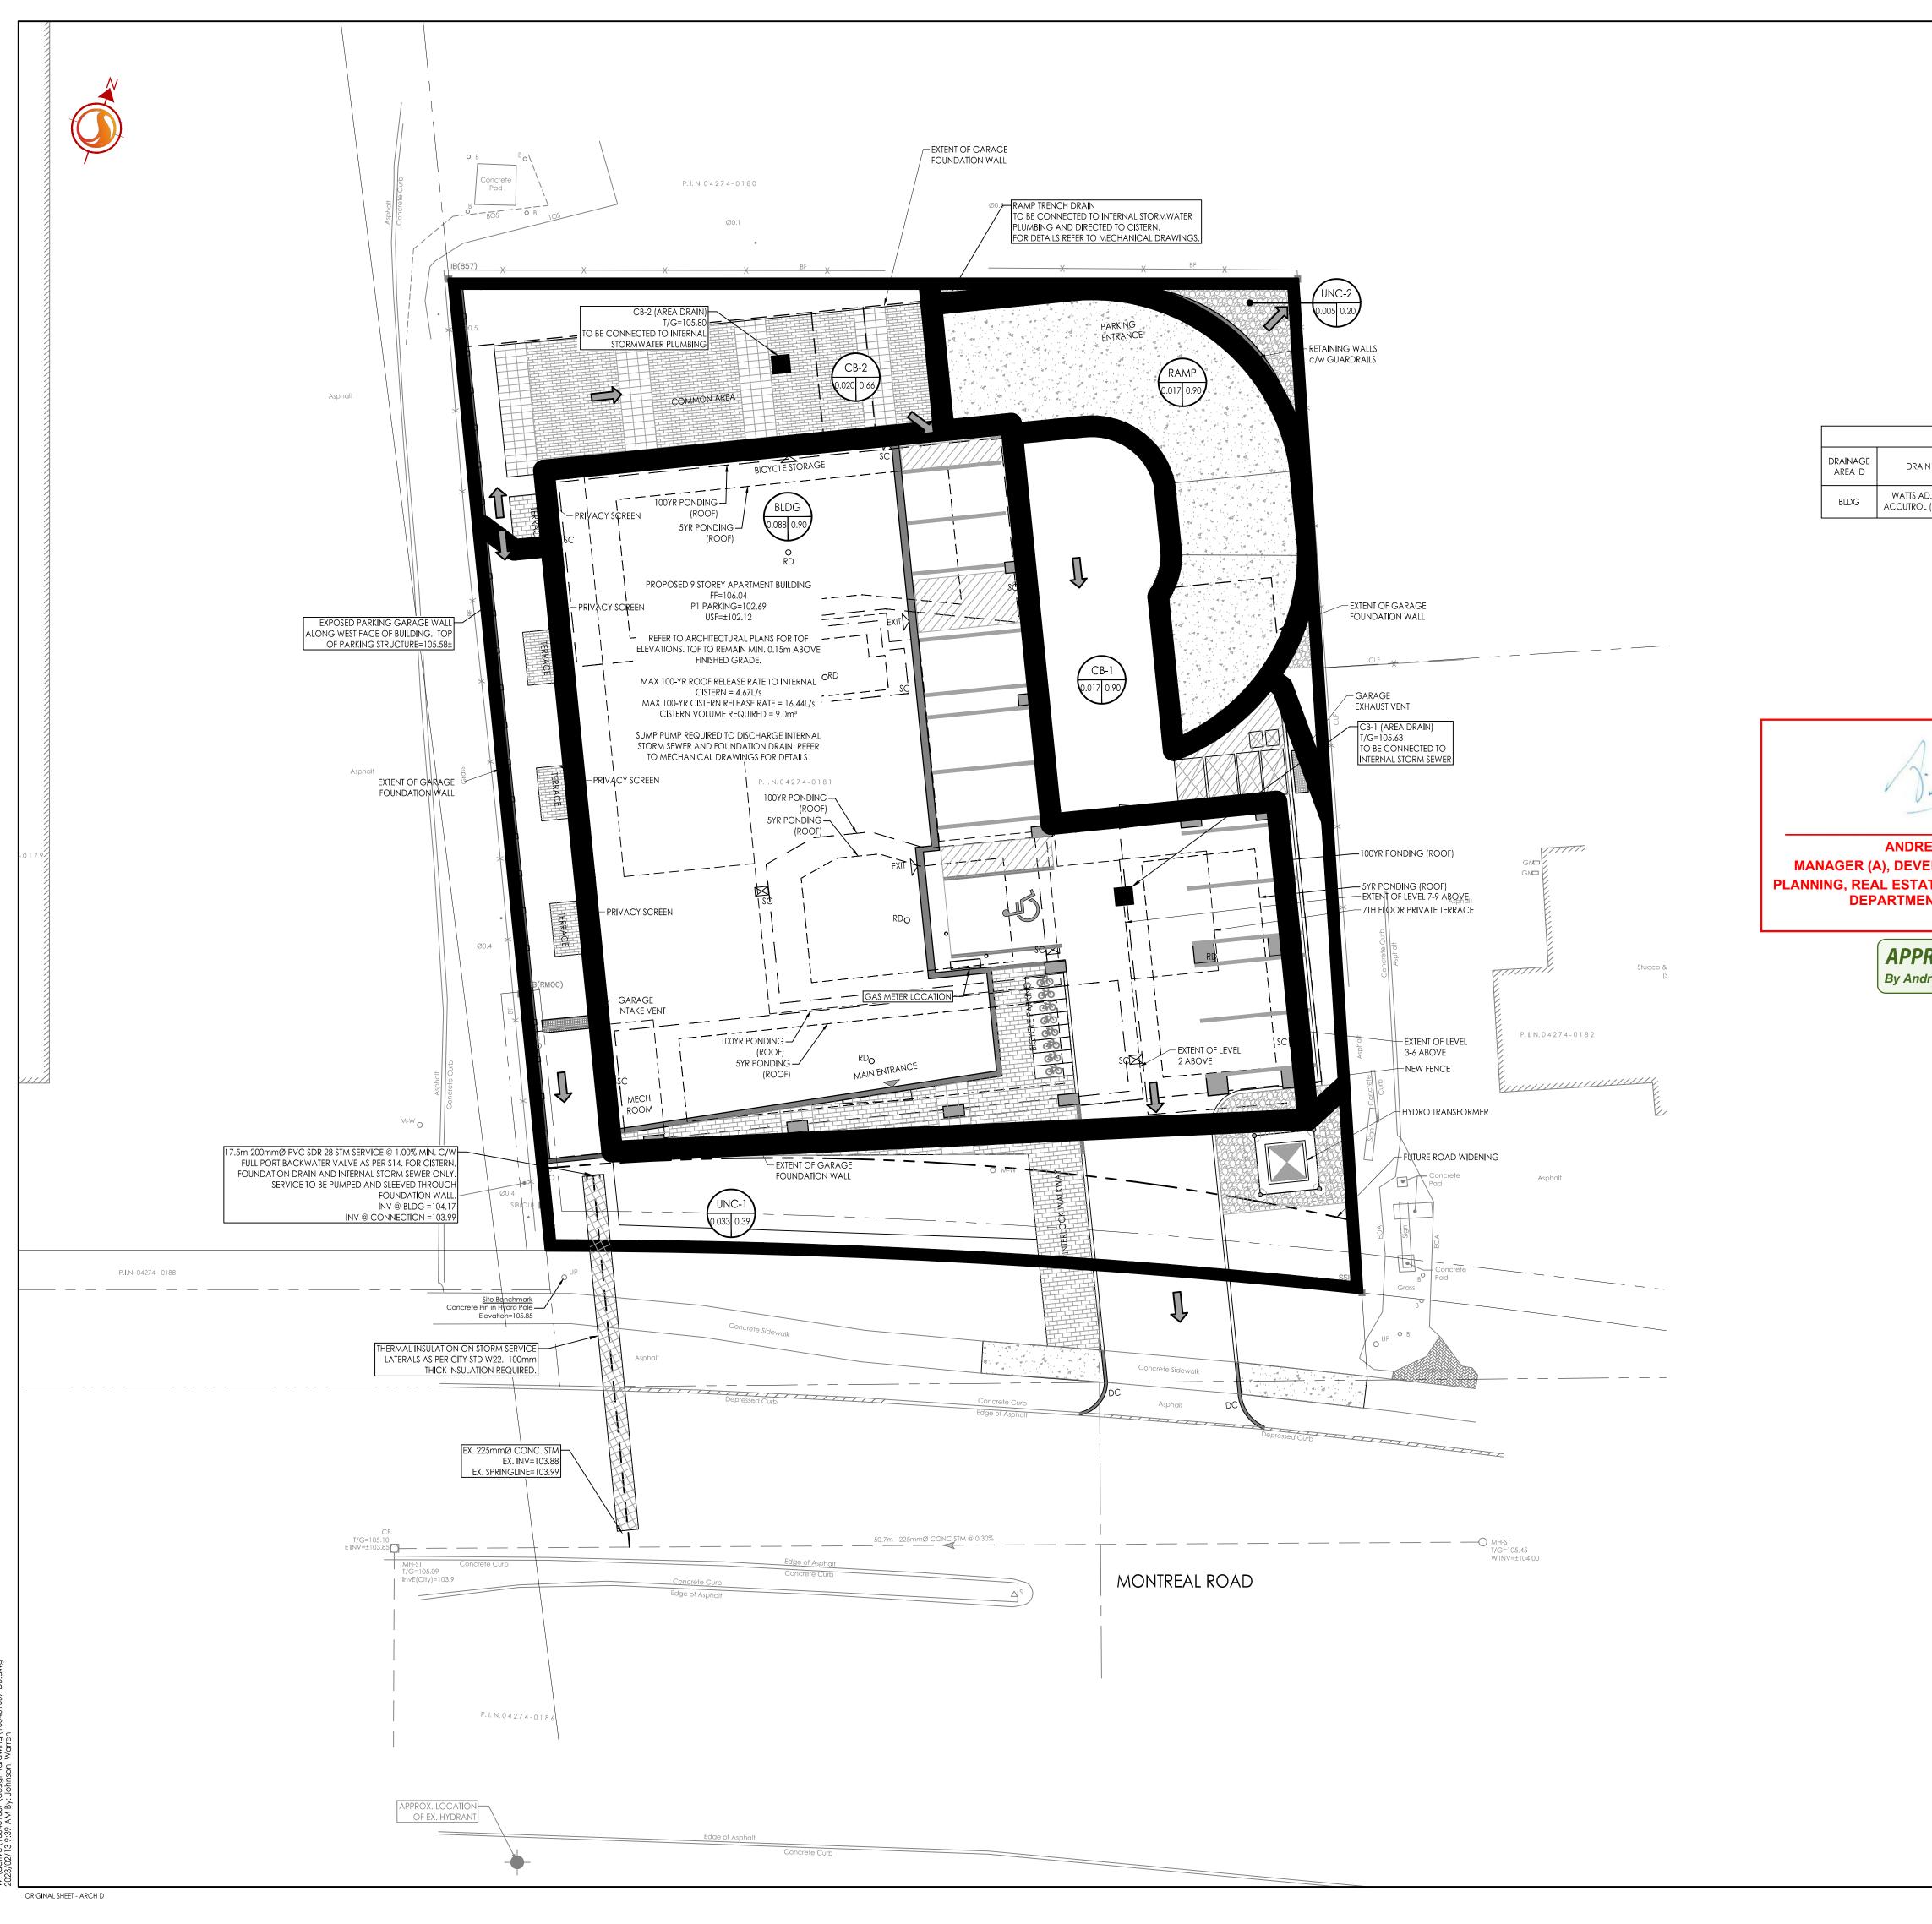

N.T.S.

| SCHEDULE OF ROOF RELEASE RATES |          |                 |                      |                           |                                |  |  |  |
|--------------------------------|----------|-----------------|----------------------|---------------------------|--------------------------------|--|--|--|
| N TYPE                         | # DRAINS | 5YR HEAD<br>(m) | 100 YEAR HEAD<br>(m) | 5YR RELEASE RATE<br>(L/s) | 100 YEAR RELEASE<br>RATE (L/s) |  |  |  |
| DJUSTABLE<br>. (25% OPEN)      | 5        | 0.109           | 0.146                | 4.09                      | 4.67                           |  |  |  |

Notes REQUIRED CISTERN VOLUME 9.0m<sup>3</sup>

— STORM DRAINAGE AREA ha.

STORM DRAINAGE BOUNDARY DIRECTION OF OVERLAND FLOW

PROPOSED STORM SEWER

PROPOSED STORMCEPTOR

PROPOSED CATCHBASIN

EXISTING CATCHBASIN

EXISTING STORM SEWER

APPROXIMATE LOCATION OF PROPOSED SCUPPER. REFER TO ARCHITECTURAL PLANS FOR DETAILS. APPROXIMATE LOCATION OF PROPOSED ROOF DRAIN. REFER TO ARCHITECTURAL PLANS FOR DETAILS.

| 5  | REVISED AS PER CITY COMMENTS            | WAJ | KJK   | 23.02.13 |
|----|-----------------------------------------|-----|-------|----------|
| 4  | REVISED AS PER CITY COMMENTS            | WAJ | KJK   | 22.07.28 |
| 3  | REVISED AS PER CITY COMMENTS            | SLW | DT    | 22.03.07 |
| 2  | ISSUED TO ARCHITECTURE FOR COORDINATION | MJS | KJK   | 22.02.03 |
| 1  | ISSUED FOR REVIEW                       | WAJ | KJK   | 21.06.18 |
| Re | Revision                                |     | Appd. | YY.MM.DD |
|    |                                         |     |       |          |

## 971 MONTREAL ROAD

OTTAWA, ON

Title

STORM DRAINAGE PLAN

Project No. Scale 0 1.5 4.5 7.5m 160401667 1:150 Drawing No. Sheet Revision SD-1 5 5 of 5 PLAN # 18536