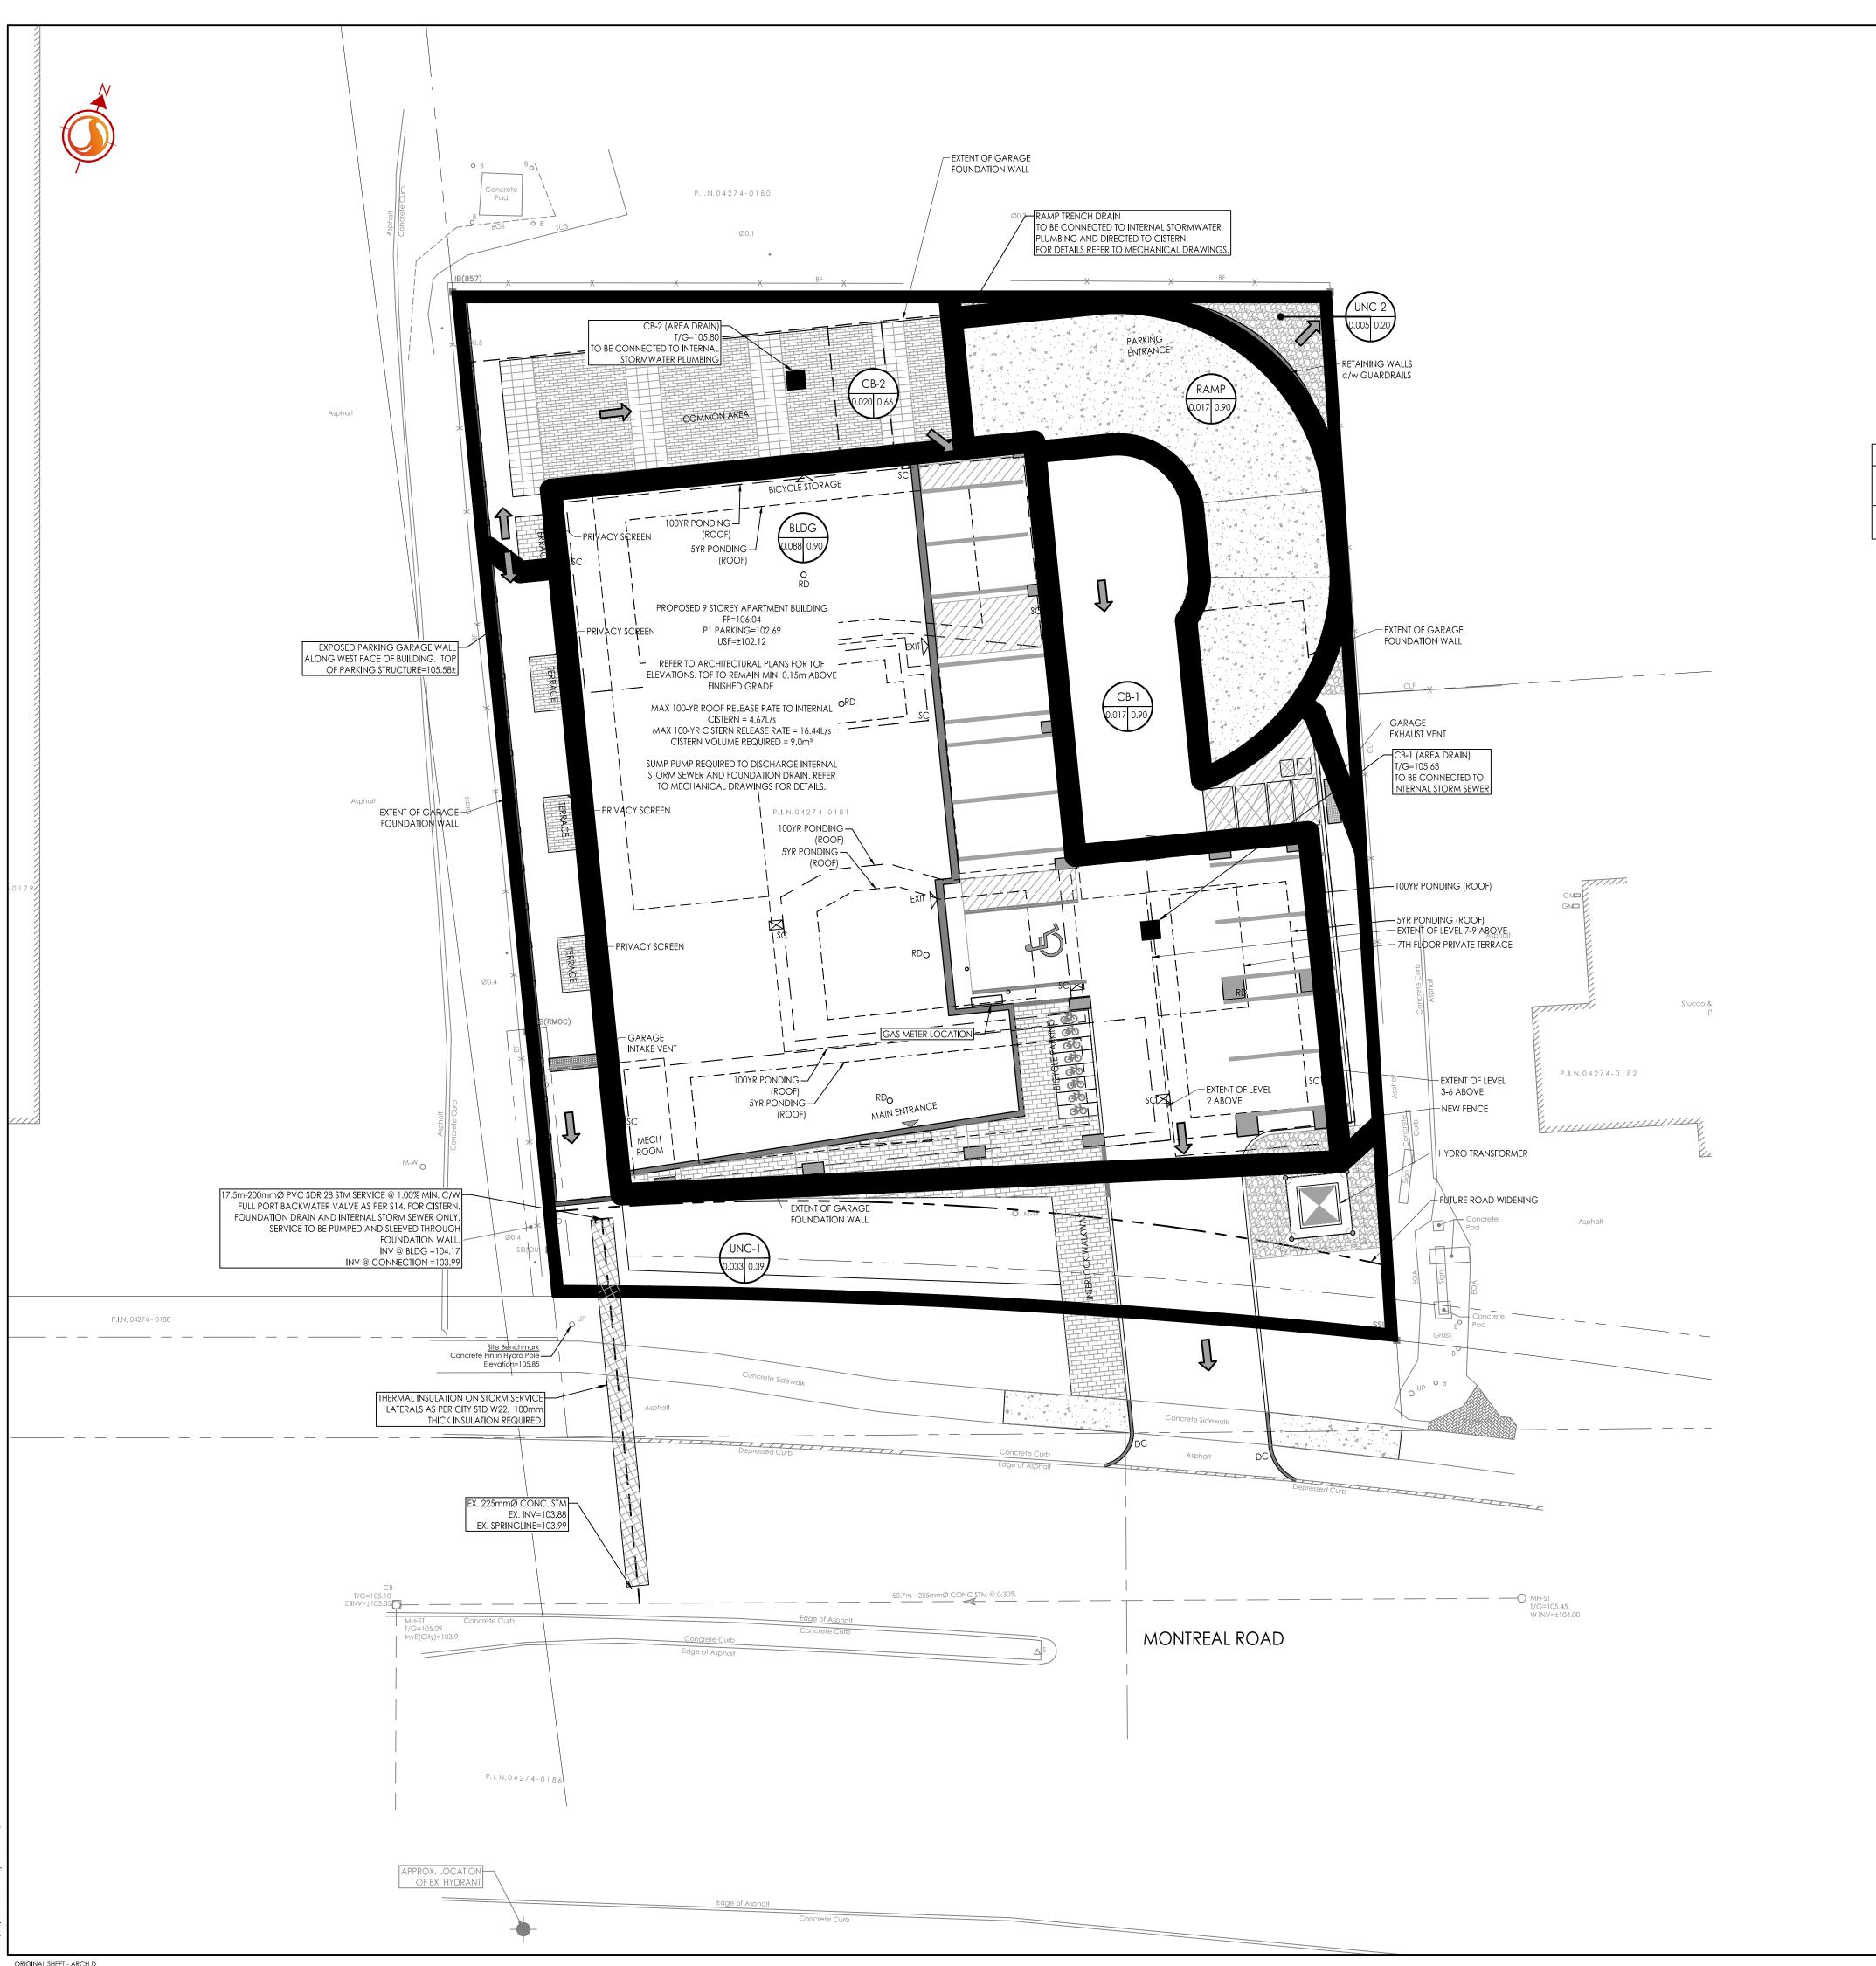

| SCHEDULE OF ROOF RELEASE RATES |                                         |          |                 |                      |                           |                                |  |  |  |  |
|--------------------------------|-----------------------------------------|----------|-----------------|----------------------|---------------------------|--------------------------------|--|--|--|--|
| DRAINAGE<br>AREA ID            | DRAIN TYPE                              | # DRAINS | 5YR HEAD<br>(m) | 100 YEAR HEAD<br>(m) | 5YR RELEASE RATE<br>(L/s) | 100 YEAR RELEASE<br>RATE (L/s) |  |  |  |  |
| BLDG                           | WATTS ADJUSTABLE<br>ACCUTROL (25% OPEN) | 5        | 0.109           | 0.146                | 4.09                      | 4.67                           |  |  |  |  |

--- AREA ID RUNOFF COEFFICIENT STORM DRAINAGE AREA ha. STORM DRAINAGE BOUNDARY DIRECTION OF OVERLAND FLOW PROPOSED STORM SEWER PROPOSED STORMCEPTOR PROPOSED CATCHBASIN

APPROXIMATE LOCATION OF PROPOSED SCUPPER. REFER TO ARCHITECTURAL PLANS FOR DETAILS. APPROXIMATE LOCATION OF PROPOSED ROOF DRAIN. REFER TO ARCHITECTURAL PLANS FOR DETAILS.

EXISTING CATCHBASIN

EXISTING STORM SEWER

. REQUIRED CISTERN VOLUME 9.0m³

| 5        | REVISED AS PER CITY COMMENTS            |     | WAJ  | KJK   | 23.02.13 |
|----------|-----------------------------------------|-----|------|-------|----------|
| 4        | REVISED AS PER CITY COMMENTS            |     | WAJ  | KJK   | 22.07.28 |
| 3        | REVISED AS PER CITY COMMENTS            |     | MJS  | DT    | 22.03.07 |
| 2        | ISSUED TO ARCHITECTURE FOR COORDINATION | N   | SLM  | KJK   | 22.02.03 |
| 1        | ISSUED FOR REVIEW                       |     | WAJ  | KJK   | 21.06.18 |
| Revision |                                         |     | Ву   | Appd. | YY.MM.DD |
| Fila     | Name: 160401667-DB dwa                  | WAI | K IK | WAI   | 21 04 22 |

Permit-Seal

Client/Project 12318407 CANADA INC.

971 MONTREAL ROAD

OTTAWA, ON

STORM DRAINAGE PLAN

160401667 Drawing No. Revision

ORIGINAL SHEET - ARCH D

PLAN # 18536