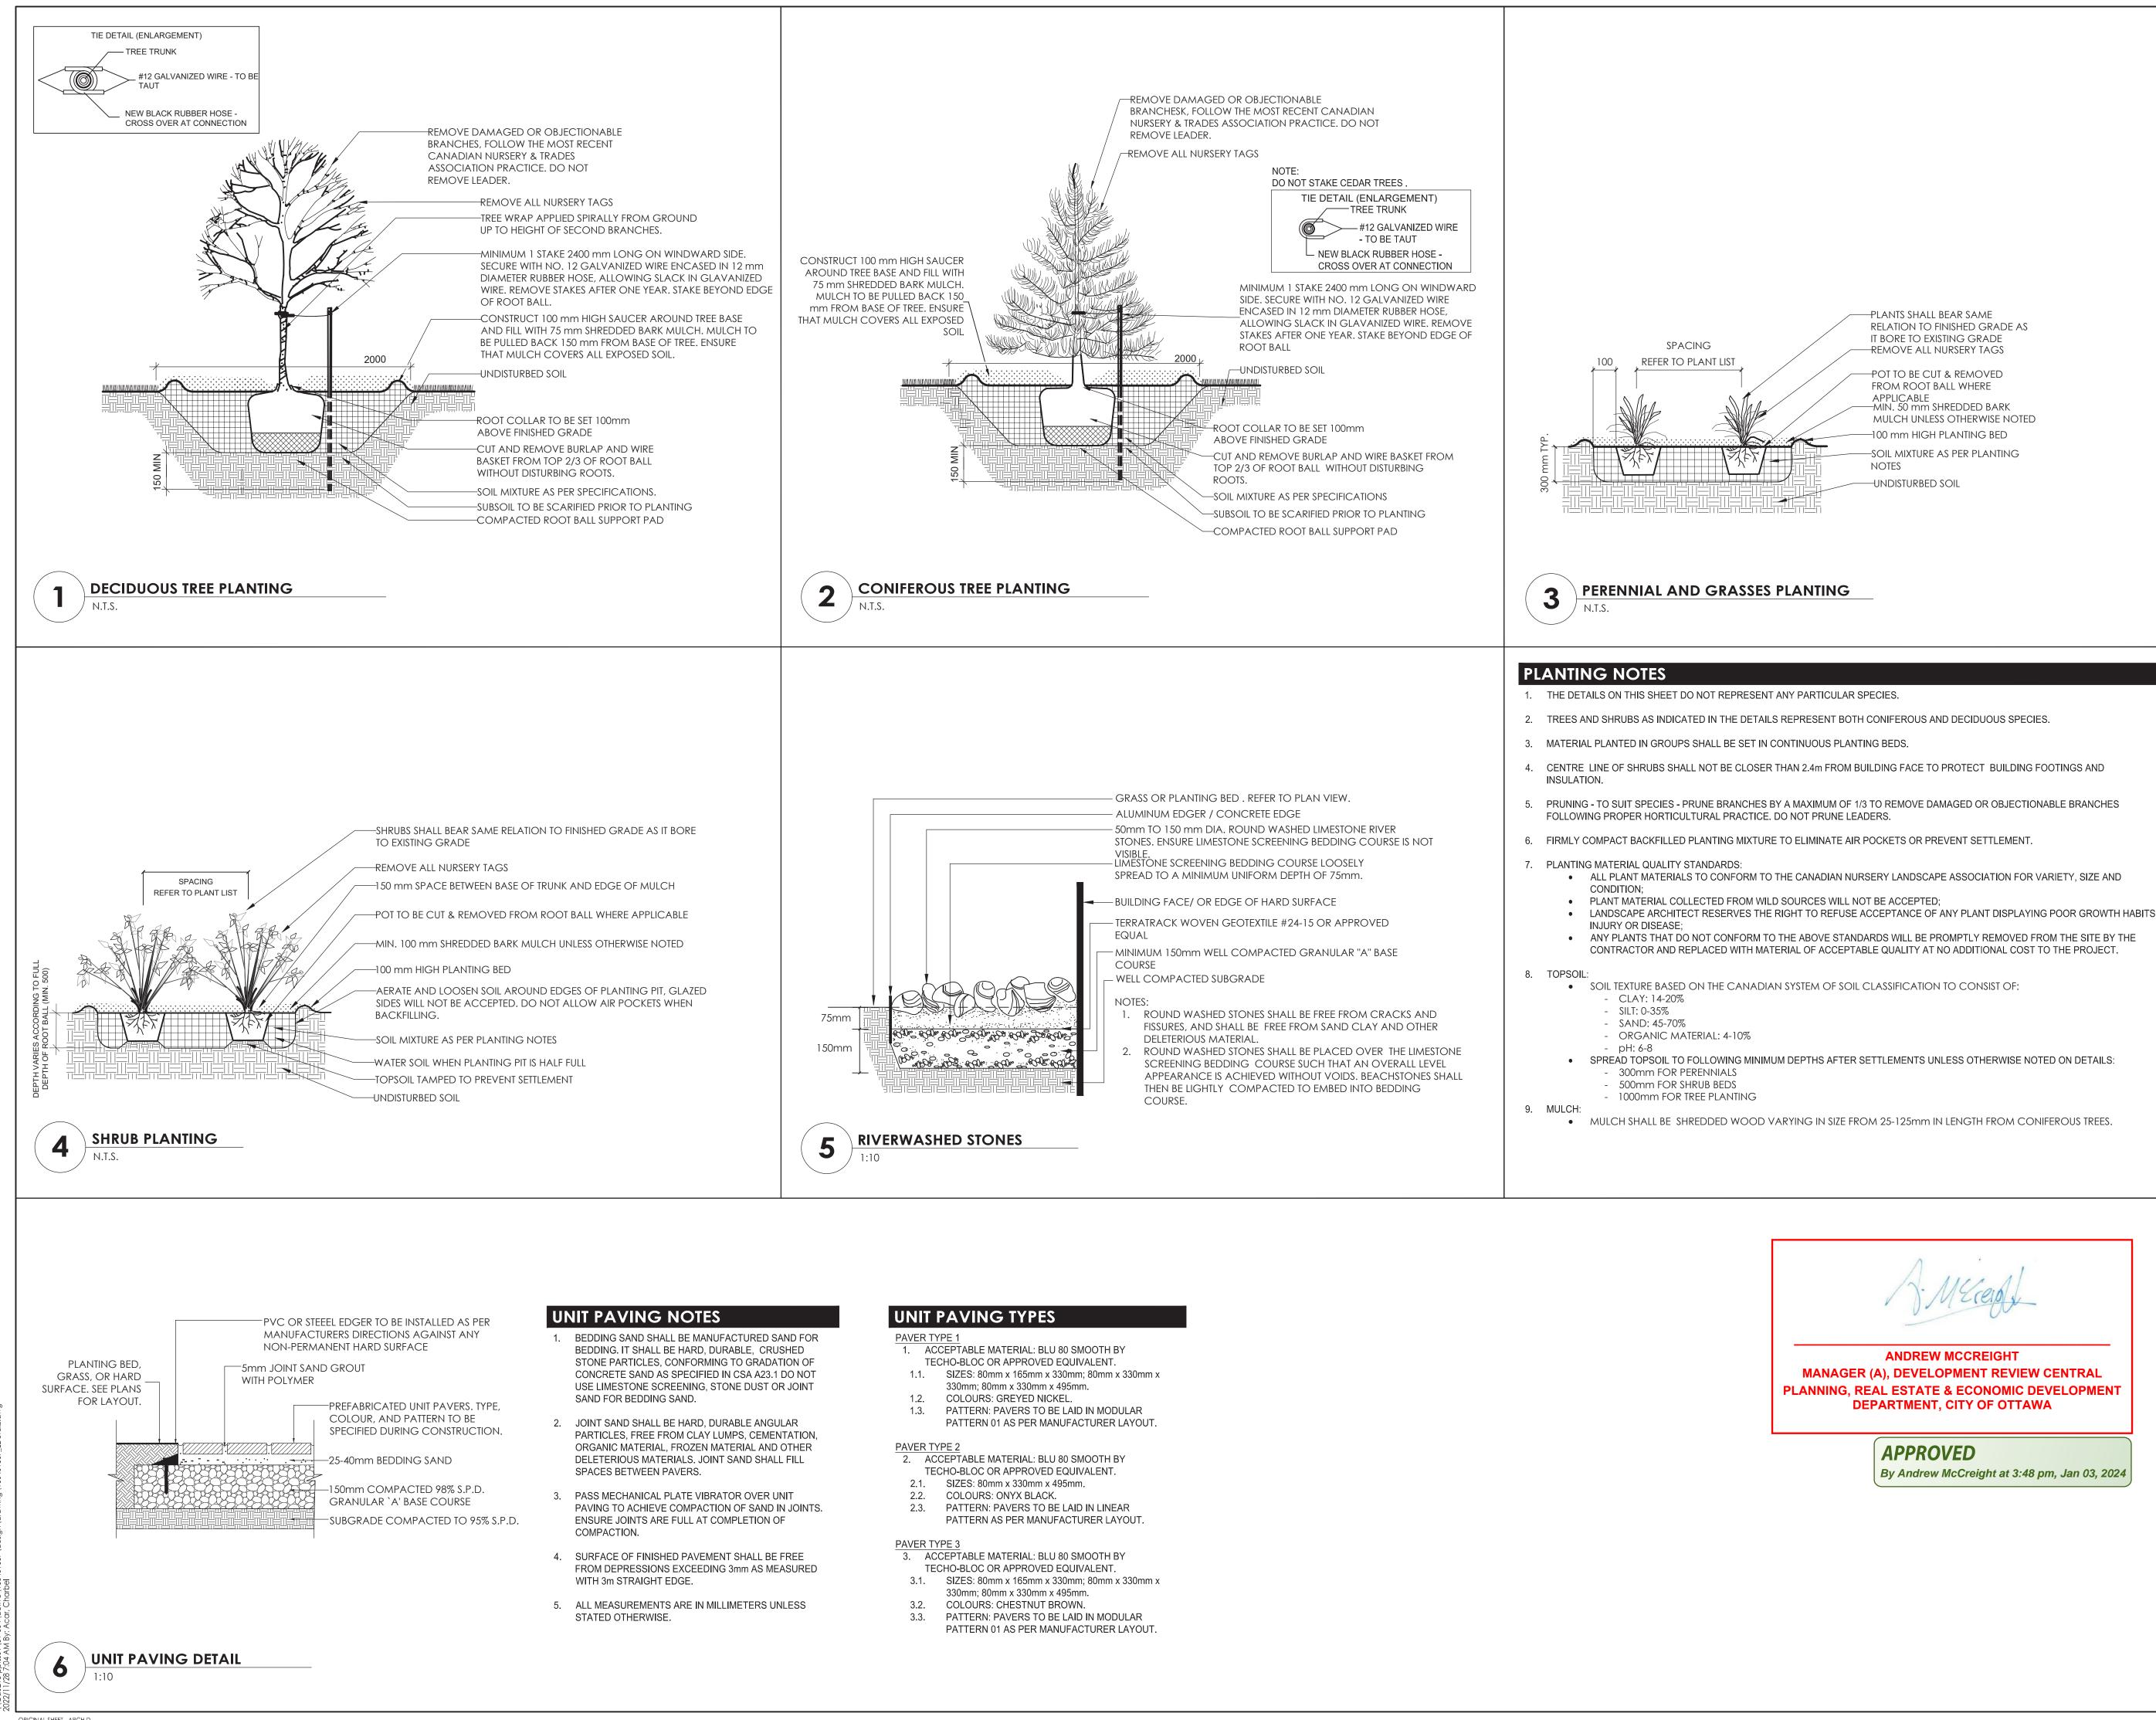

Legend

RELATION TO FINISHED GRADE AS IT BORE TO EXISTING GRADE -REMOVE ALL NURSERY TAGS -POT TO BE CUT & REMOVED FROM ROOT BALL WHERE APPLICABLE -MIN. 50 mm SHREDDED BARK MULCH UNLESS OTHERWISE NOTED

-PLANTS SHALL BEAR SAME

—100 mm HIGH PLANTING BED -SOIL MIXTURE AS PER PLANTING NOTES 

- 4. CENTRE LINE OF SHRUBS SHALL NOT BE CLOSER THAN 2.4m FROM BUILDING FACE TO PROTECT BUILDING FOOTINGS AND
- 5. PRUNING TO SUIT SPECIES PRUNE BRANCHES BY A MAXIMUM OF 1/3 TO REMOVE DAMAGED OR OBJECTIONABLE BRANCHES

  - ALL PLANT MATERIALS TO CONFORM TO THE CANADIAN NURSERY LANDSCAPE ASSOCIATION FOR VARIETY, SIZE AND
  - ANY PLANTS THAT DO NOT CONFORM TO THE ABOVE STANDARDS WILL BE PROMPTLY REMOVED FROM THE SITE BY THE

- SPREAD TOPSOIL TO FOLLOWING MINIMUM DEPTHS AFTER SETTLEMENTS UNLESS OTHERWISE NOTED ON DETAILS:
- MULCH SHALL BE SHREDDED WOOD VARYING IN SIZE FROM 25-125mm IN LENGTH FROM CONIFEROUS TREES.

ANDREW MCCREIGHT MANAGER (A), DEVELOPMENT REVIEW CENTRAL **PLANNING, REAL ESTATE & ECONOMIC DEVELOPMENT** DEPARTMENT, CITY OF OTTAWA APPROVED By Andrew McCreight at 3:48 pm, Jan 03, 2024