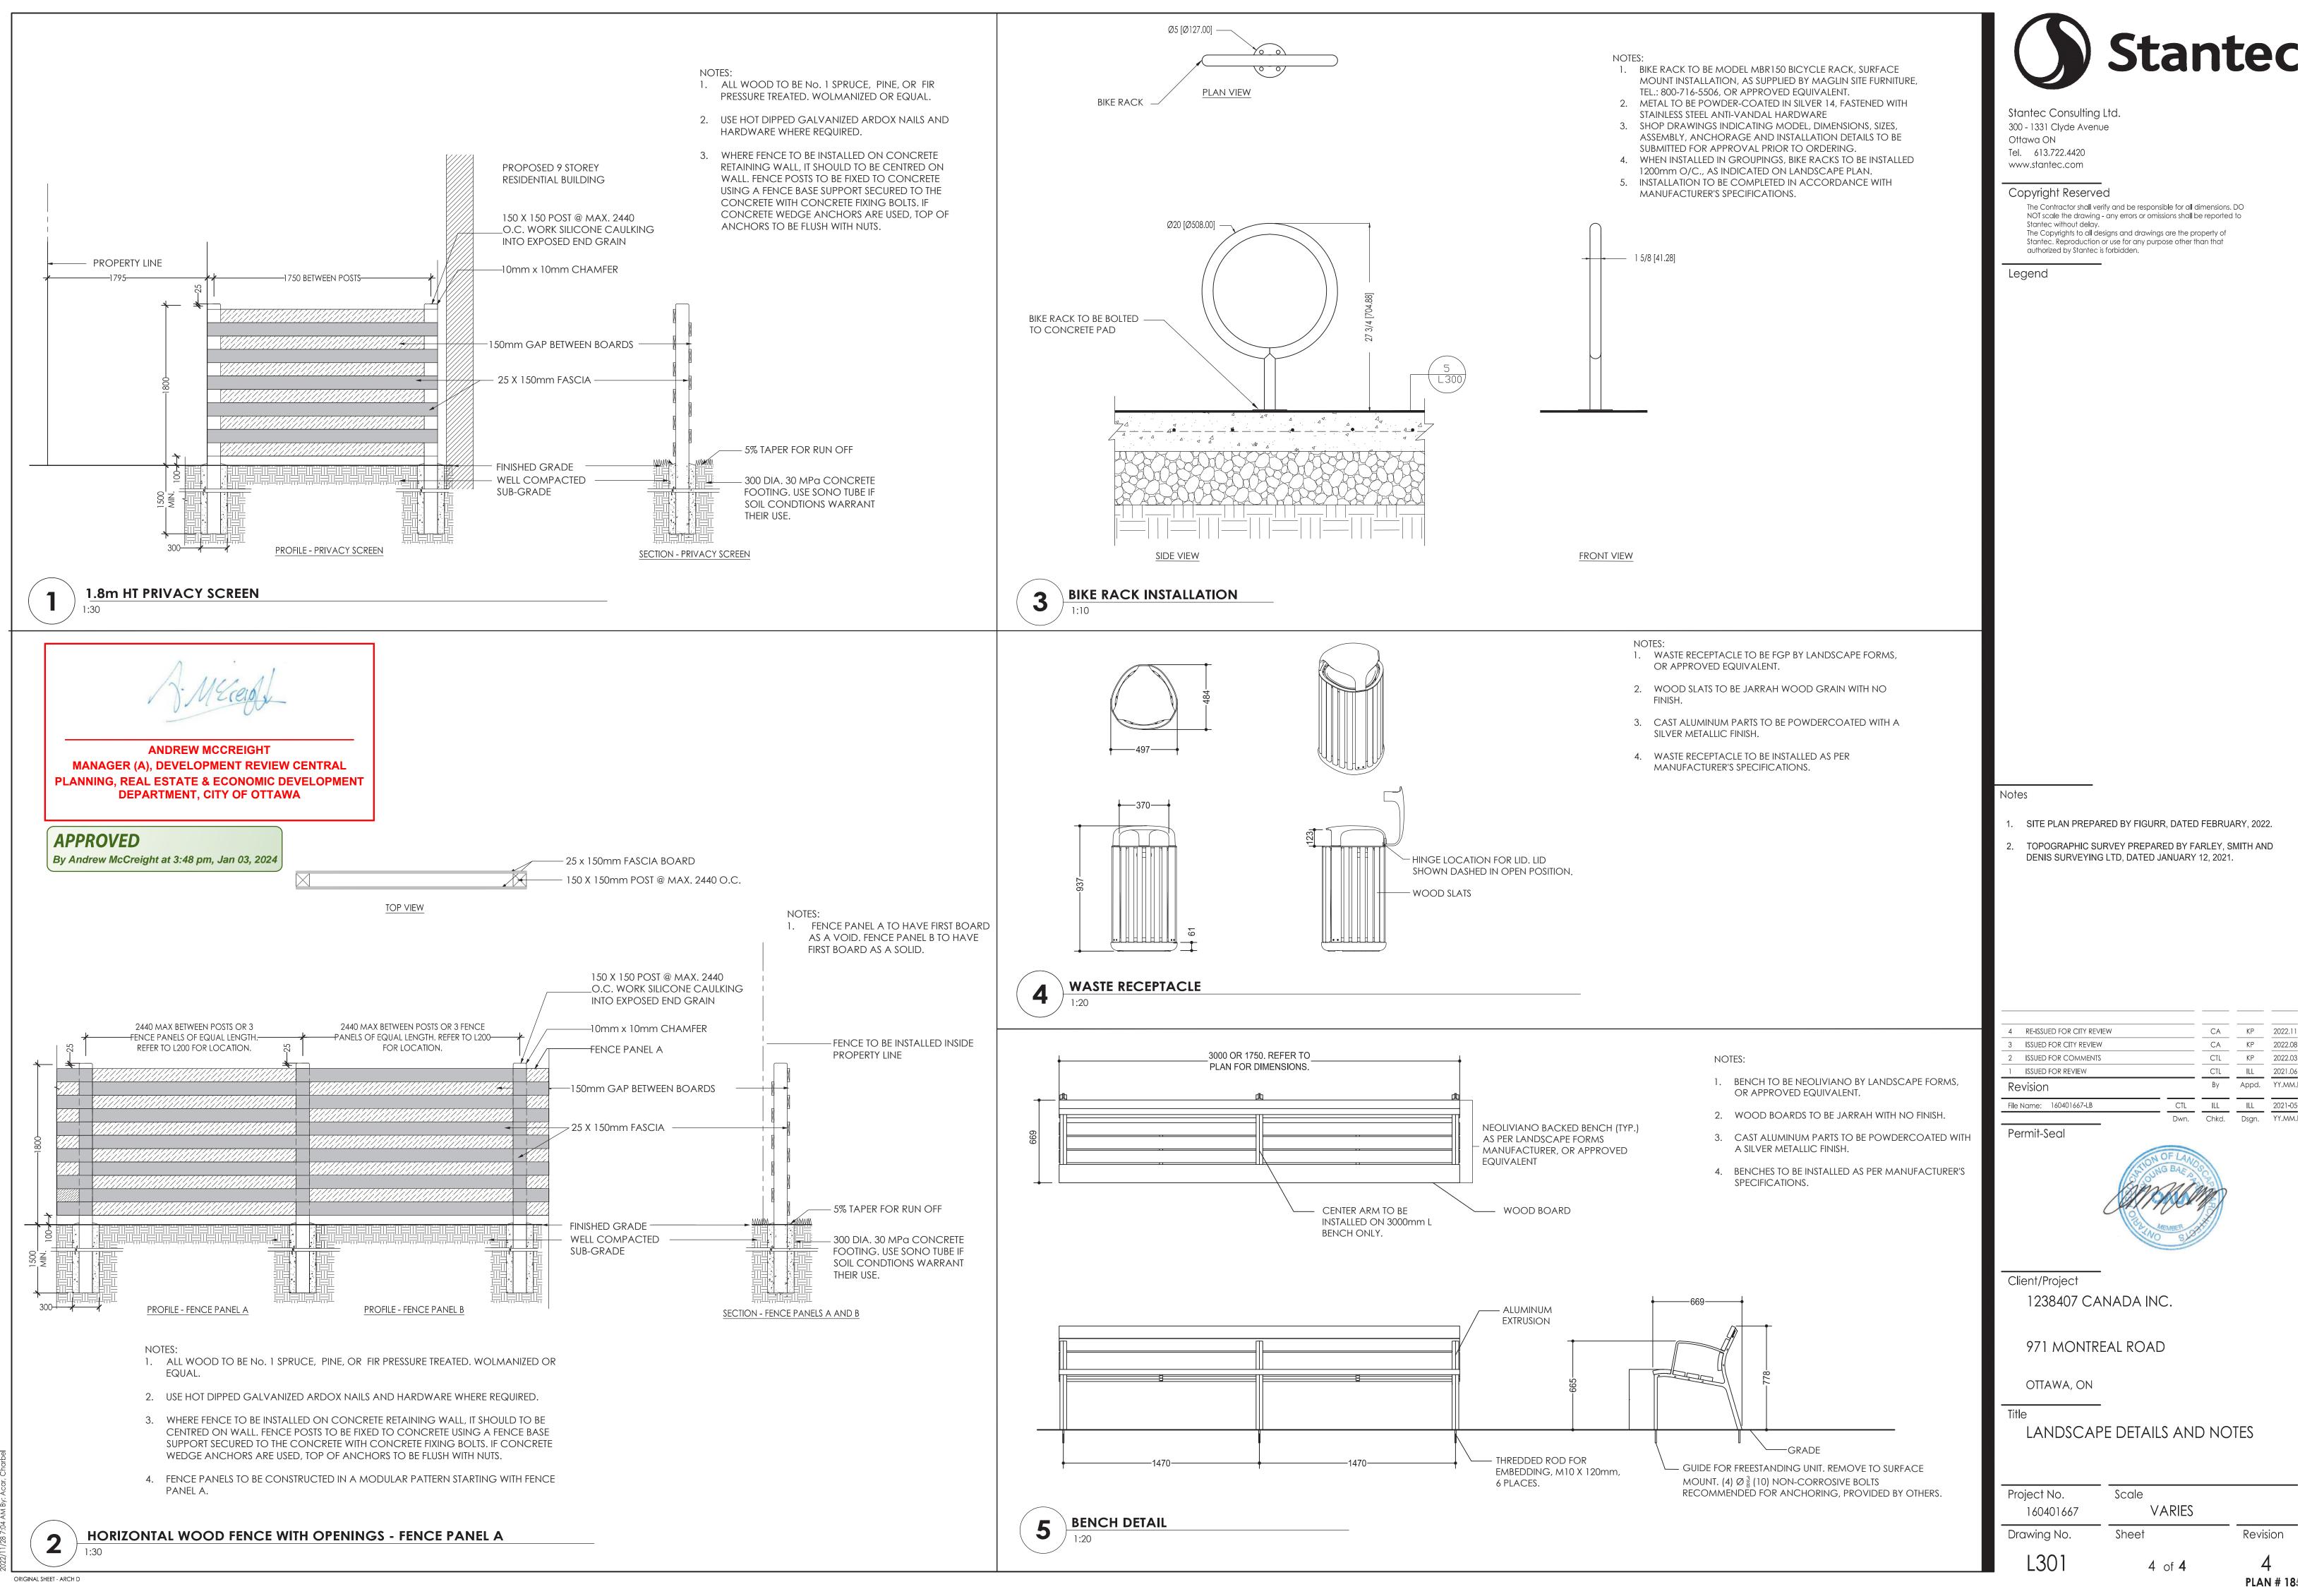

### Notes

- SITE PLAN PREPARED BY FIGURR, DATED FEBRUARY, 2022.
- TOPOGRAPHIC SURVEY PREPARED BY FARLEY, SMITH AND DENIS SURVEYING LTD, DATED JANUARY 12, 2021.

| 4        | RE-ISSUED FOR CITY REVIEW | CA       | KP    | 2022.11 |
|----------|---------------------------|----------|-------|---------|
| 3        | ISSUED FOR CITY REVIEW    | CA       | KP    | 2022.08 |
| 2        | ISSUED FOR COMMENTS       | CTL      | KP    | 2022.03 |
| 1        | ISSUED FOR REVIEW         | CTL      | ILL   | 2021.06 |
| Revision |                           | Ву       | Appd. | YY.MM.I |
| File     | Name: 160401667-LB CT     | ïL ILL   | ILL   | 2021-05 |
|          | Dw                        | n. Chkd. | Dsgn. | YY.MM.  |

Permit-Seal

# Client/Project

1238407 CANADA INC.

971 MONTREAL ROAD

OTTAWA, ON

Title

## LANDSCAPE DETAILS AND NOTES

| Project No.<br>160401667 | Scale<br>VARIES |                 |
|--------------------------|-----------------|-----------------|
| Drawing No.              | Sheet           | Revision        |
| L300                     | 3 of <b>4</b>   | 4<br>PLAN # 18! |