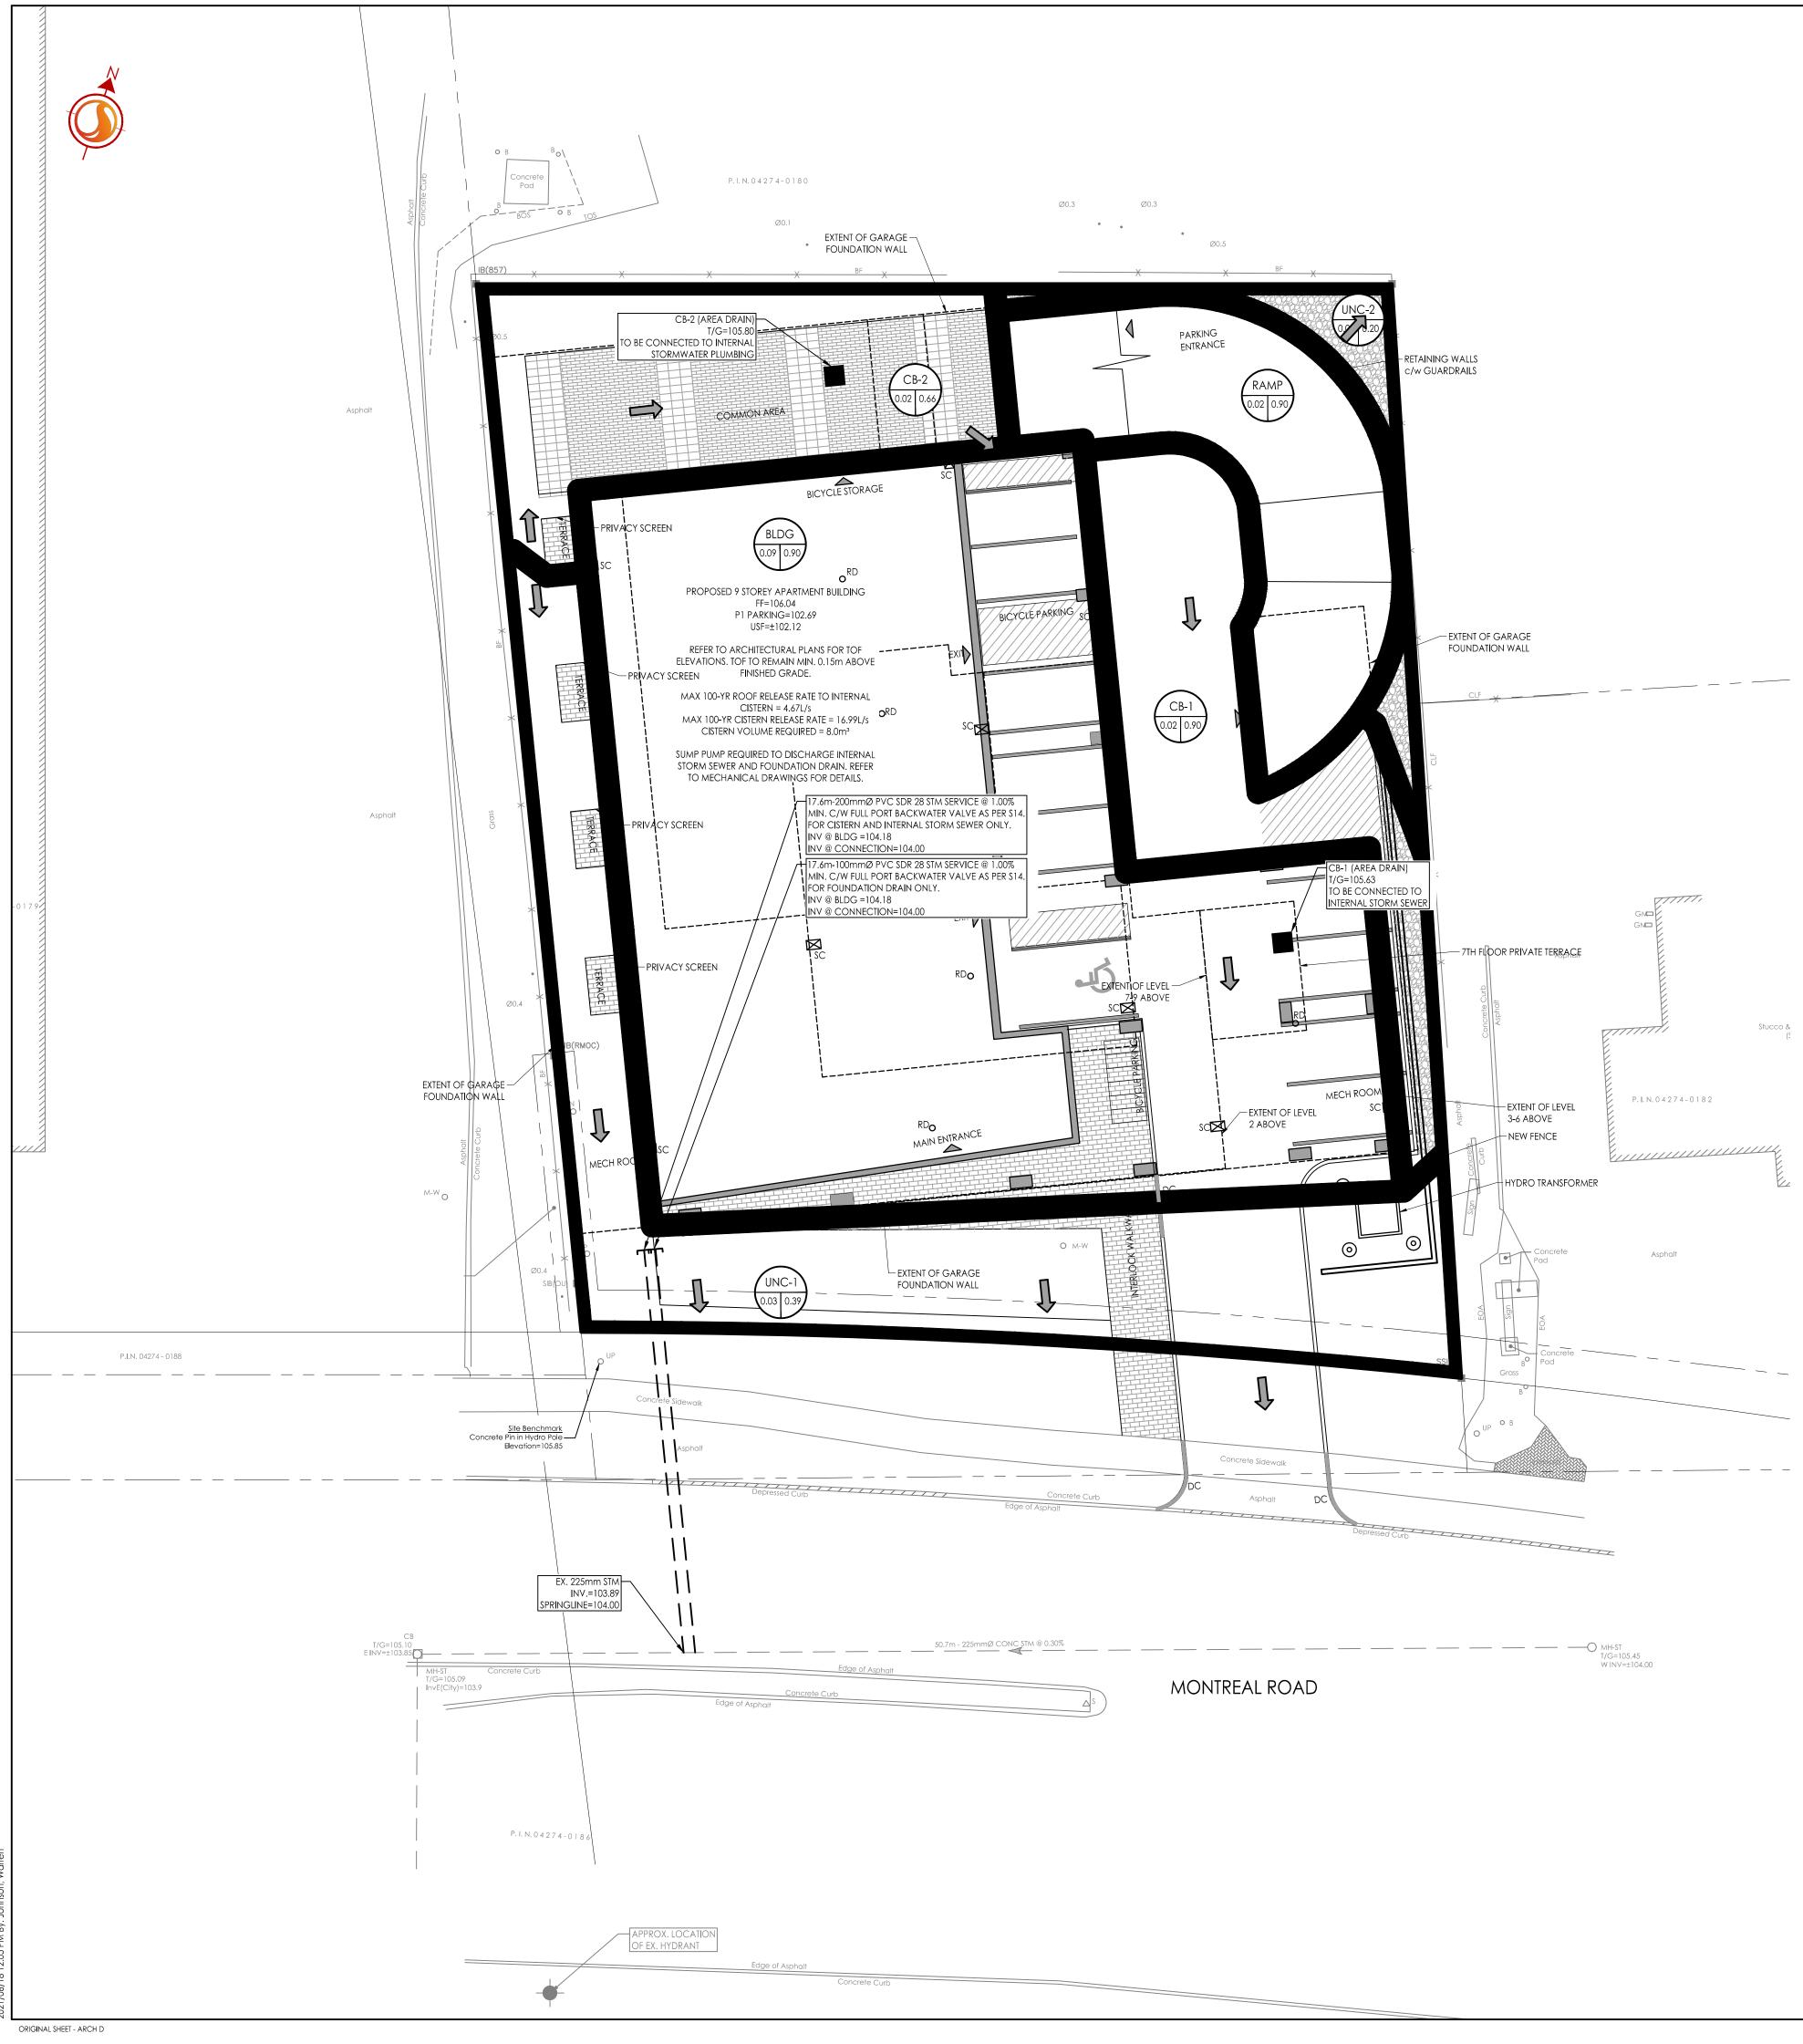

APPROXIMATE LOCATION OF PROPOSED SCUPPER. REFER TO ARCHITECTURAL PLANS FOR DETAILS. APPROXIMATE LOCATION OF PROPOSED ROOF DRAIN. REFER TO ARCHITECTURAL PLANS FOR DETAILS.

| SCHEDULE OF INLET CONTROL DEVICES |               |          |                 |                   |   |                          |                           |                                |
|-----------------------------------|---------------|----------|-----------------|-------------------|---|--------------------------|---------------------------|--------------------------------|
|                                   | TYPE          |          | 5YR HEAD<br>(m) | 100YR HEAD<br>(m) |   | 5YR RELEAS<br>RATE (L/s) |                           |                                |
|                                   | 85mmØ ORIFICE |          | 1.15            | 1.15              |   | 16.44                    | 16.44                     |                                |
| SCHEDULE OF ROOF RELEASE RATES    |               |          |                 |                   |   |                          |                           |                                |
| (PE                               |               | # DRAINS |                 | 5YR HEAD<br>(m)   |   | EAR HEAD<br>(m)          | 5YR RELEASE RATE<br>(L/s) | 100 YEAR RELEASE<br>RATE (L/s) |
| CCUTROL<br>EN)                    |               | 5        | 0.10            | 9                 |   | 0.150                    | 4.09                      | 4.67                           |
|                                   |               |          | •               |                   | - |                          |                           |                                |