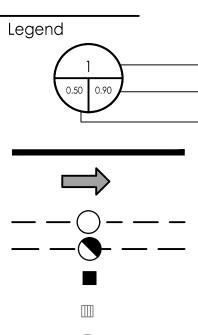

sc 🗙

Ο

——— STORM DRAINAGE AREA ha. STORM DRAINAGE BOUNDARY

DIRECTION OF OVERLAND FLOW

PROPOSED STORM SEWER

PROPOSED STORMCEPTOR PROPOSED CATCHBASIN

EXISTING CATCHBASIN

EXISTING STORM SEWER