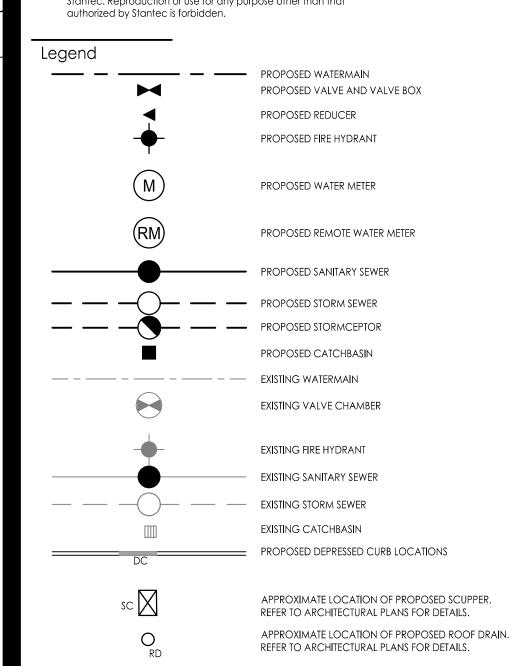

Stantec Consulting Ltd. 400 - 1331 Clyde Avenue

Copyright Reserved

The Contractor shall verify and be responsible for all dimensions. DO NOT scale the drawing - any errors or omissions shall be reported to Stantec without delay The Copyrights to all designs and drawings are the property of Stantec. Reproduction or use for any purpose other than that



EXISTING AS-RECORDED SEWER AND WATER INFORMATION HAS BE DERIVED IN CONJUNCTION FROM DRAWING TITLED "FORWARD AVENUE FROM STATION 370.00 TO STATION 520.00", PREPARED BY CITY OF OTTAWA TRANSPORTATION, UTILITIES AND PUBLIC WORKS PLAN No.3317, DATED MAY 2001 AND TOPOGRAPHIC SURVEY PREPARED BY FAIRHALL MOFFATT WOODLAND LTD. DATED MARCH 9, 2020 JOB No. AA13100.

CONTRACTOR TO VERIFY AS-RECORDED INFORMATION AND IMMEDIATELY REPORT ANY DISCREPANCIES OR CONFLICTS TO CIVIL ENGINEER PRIOR TO PROCEEDING WITH

SERVICE SIZES AND ELEVATIONS TO BE CONFIRMED BY MECHANICAL ENGINEER.

LOCATION OF EX. SERVICE LATERALS TO BE CONFIRMED PRIOR TO CONSTRUCTION. EXISTING STORM AND SANITARY SERVICE LATERALS TO BE ABANDONED PER \$11.4. EXISTING WATER SERVICE TO BE BLANKED AT THE MAIN. (TYP). ALL AREAS TO BE RE-INSTAT