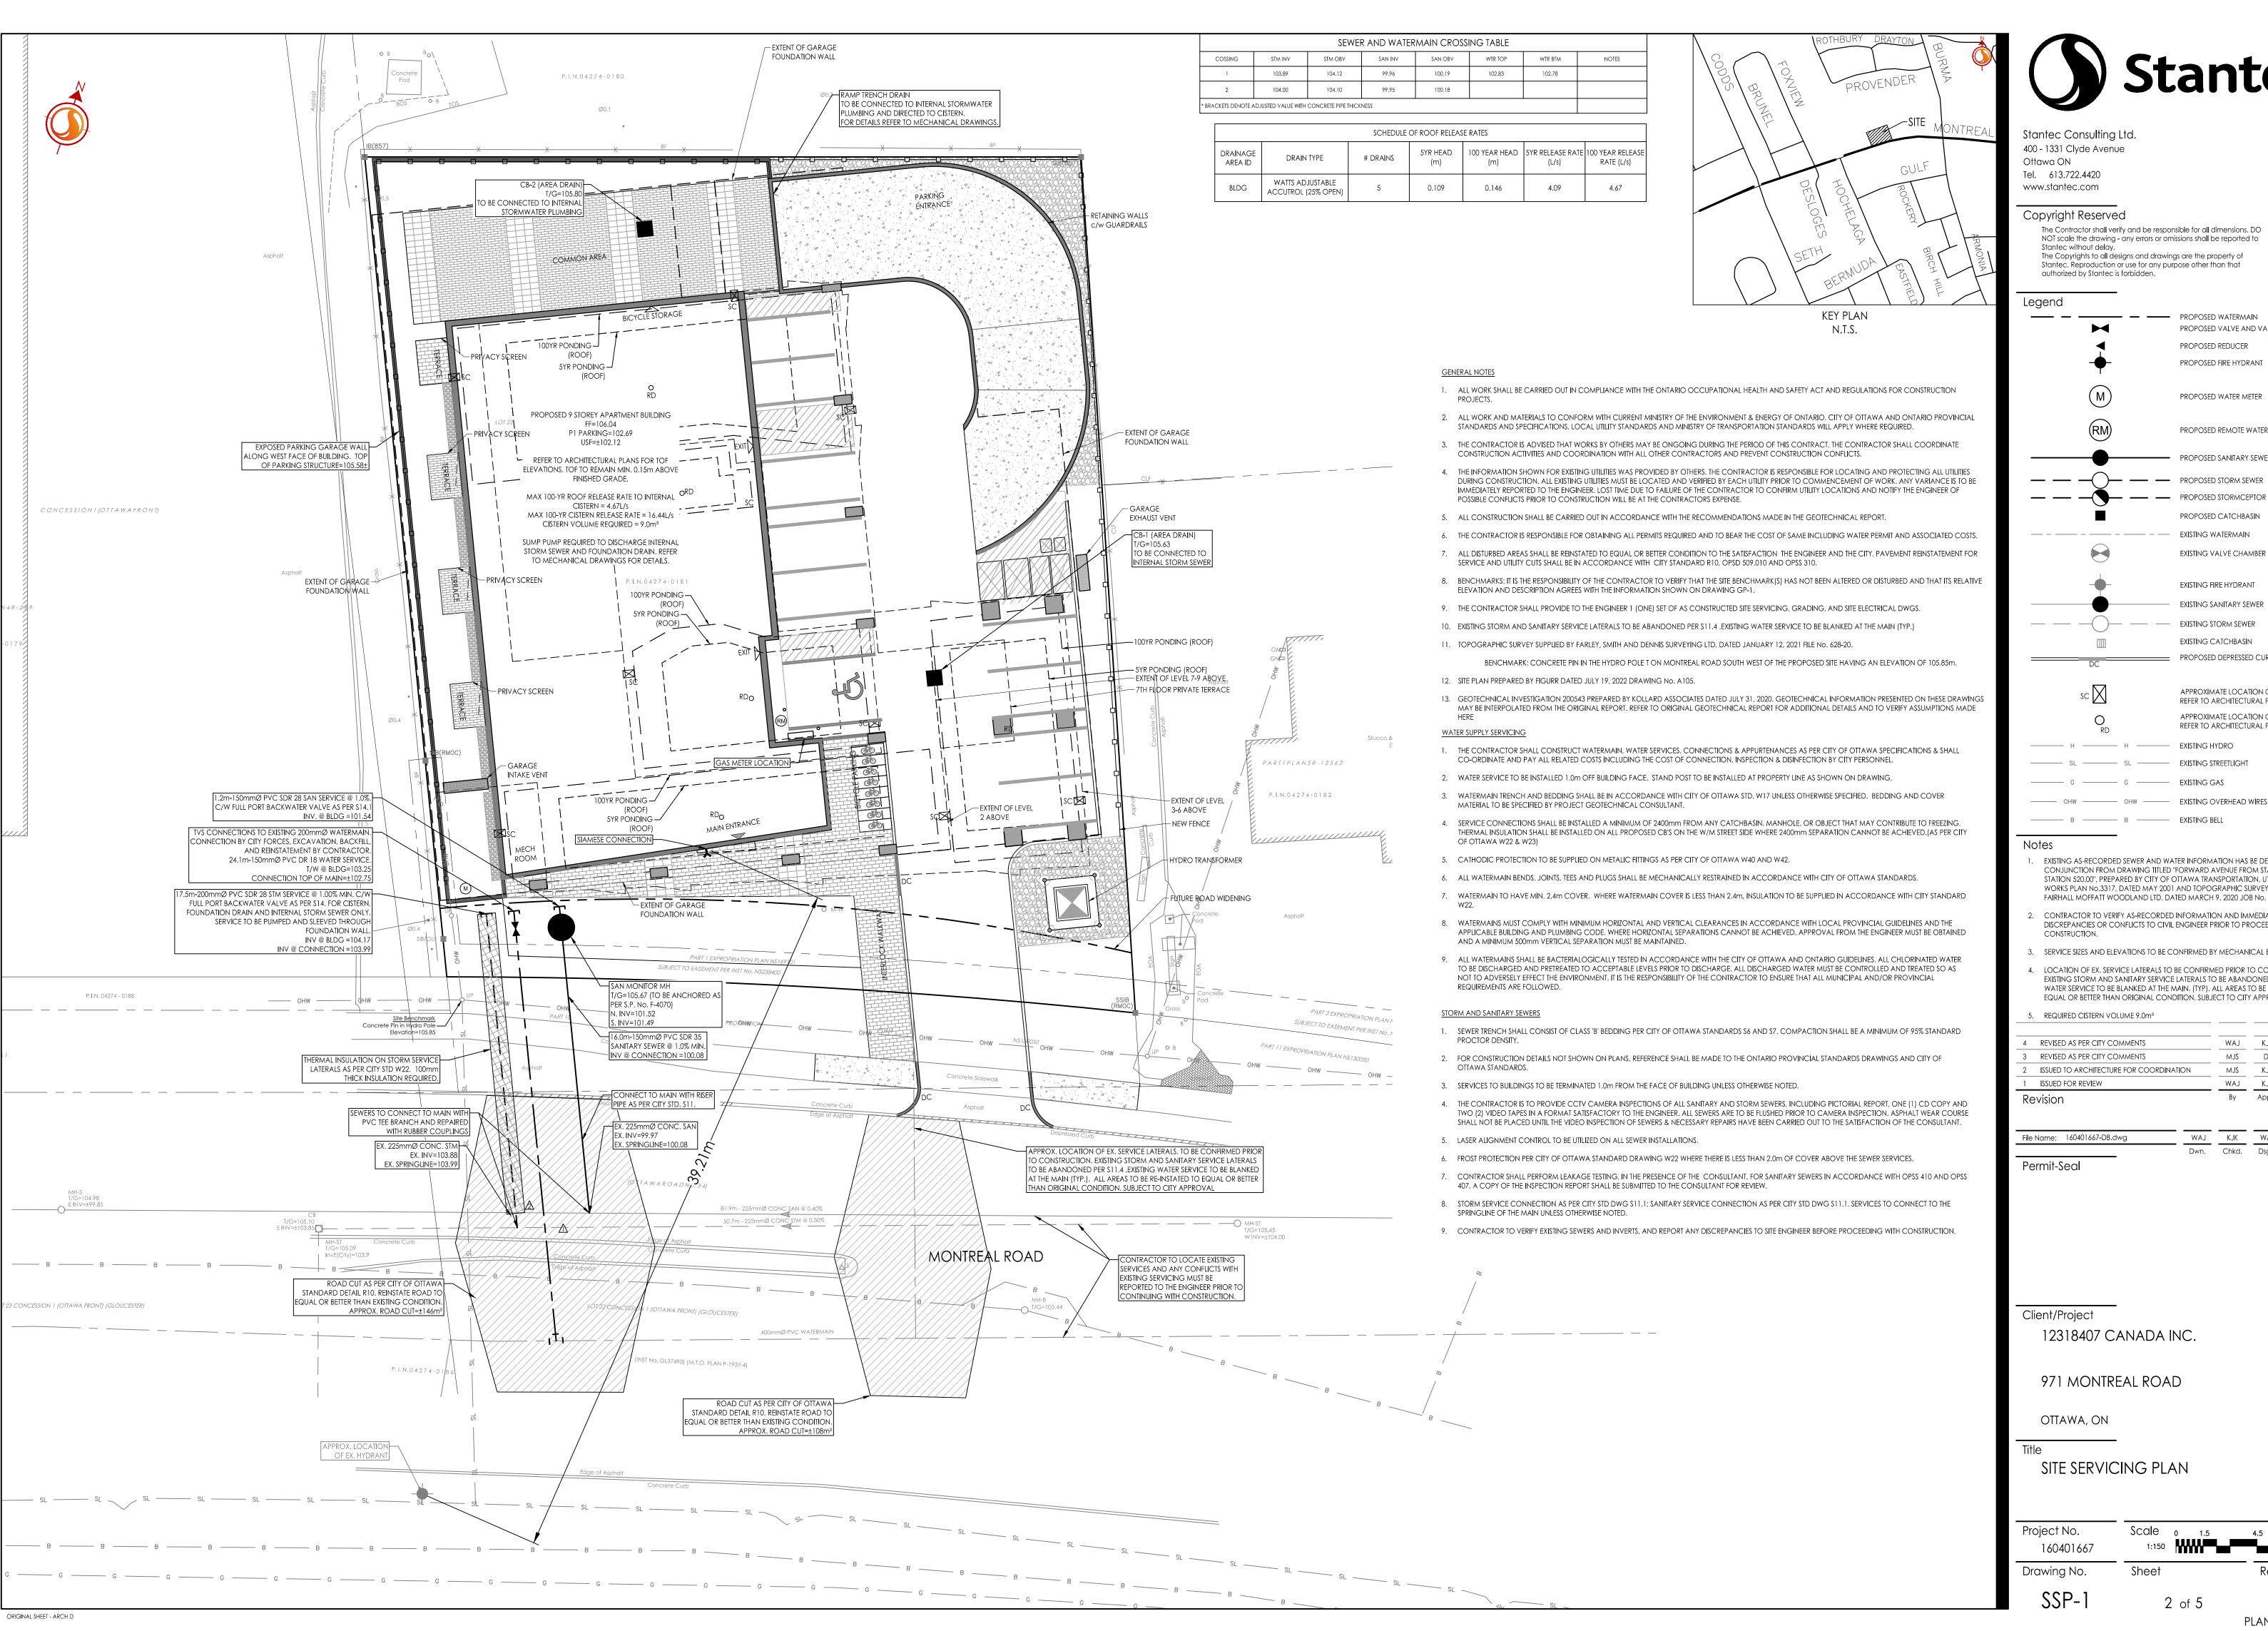

Stantec Consulting Ltd. 400 - 1331 Clyde Avenue

Copyright Reserved

The Contractor shall verify and be responsible for all dimensions. DO NOT scale the drawing - any errors or omissions shall be reported to Stantec without delay The Copyrights to all designs and drawings are the property of Stantec. Reproduction or use for any purpose other than that

EXISTING AS-RECORDED SEWER AND WATER INFORMATION HAS BE DERIVED IN CONJUNCTION FROM DRAWING TITLED "FORWARD AVENUE FROM STATION 370.00 TO STATION 520.00", PREPARED BY CITY OF OTTAWA TRANSPORTATION, UTILITIES AND PUBLIC WORKS PLAN No.3317, DATED MAY 2001 AND TOPOGRAPHIC SURVEY PREPARED BY FAIRHALL MOFFATT WOODLAND LTD. DATED MARCH 9, 2020 JOB No. AA13100.

CONTRACTOR TO VERIFY AS-RECORDED INFORMATION AND IMMEDIATELY REPORT ANY DISCREPANCIES OR CONFLICTS TO CIVIL ENGINEER PRIOR TO PROCEEDING WITH

SERVICE SIZES AND ELEVATIONS TO BE CONFIRMED BY MECHANICAL ENGINEER.

LOCATION OF EX. SERVICE LATERALS TO BE CONFIRMED PRIOR TO CONSTRUCTION. EXISTING STORM AND SANITARY SERVICE LATERALS TO BE ABANDONED PER \$11.4. EXISTING WATER SERVICE TO BE BLANKED AT THE MAIN. (TYP). ALL AREAS TO BE RE-INSTATED TO EQUAL OR BETTER THAN ORIGINAL CONDITION. SUBJECT TO CITY APPROVAL.

| 5.       | REQUIRED CISTERN VOLUME 9.0m <sup>3</sup> |      |       |       |          |
|----------|-------------------------------------------|------|-------|-------|----------|
|          |                                           |      |       |       |          |
| 4        | revised as per city comments              |      | WAJ   | KJK   | 22.07.28 |
| 3        | REVISED AS PER CITY COMMENTS              |      | MJS   | DT    | 22.03.07 |
| 2        | ISSUED TO ARCHITECTURE FOR COORDINATION   |      | MJS   | KJK   | 22.02.03 |
| 1        | ISSUED FOR REVIEW                         |      | WAJ   | KJK   | 21.06.18 |
| Revision |                                           |      | Ву    | Appd. | YY.MM.DD |
|          |                                           |      |       |       |          |
|          |                                           |      |       |       |          |
| File     | Name: 160401667-DB.dwg                    | WAJ  | KJK   | WAJ   | 21.04.22 |
|          |                                           | Dwn. | Chkd. | Dsgn. | YY.MM.DD |

12318407 CANADA INC.

OTTAWA, ON

SITE SERVICING PLAN

Scale  $_0$  1.5 Sheet Revision

PLAN # 18536