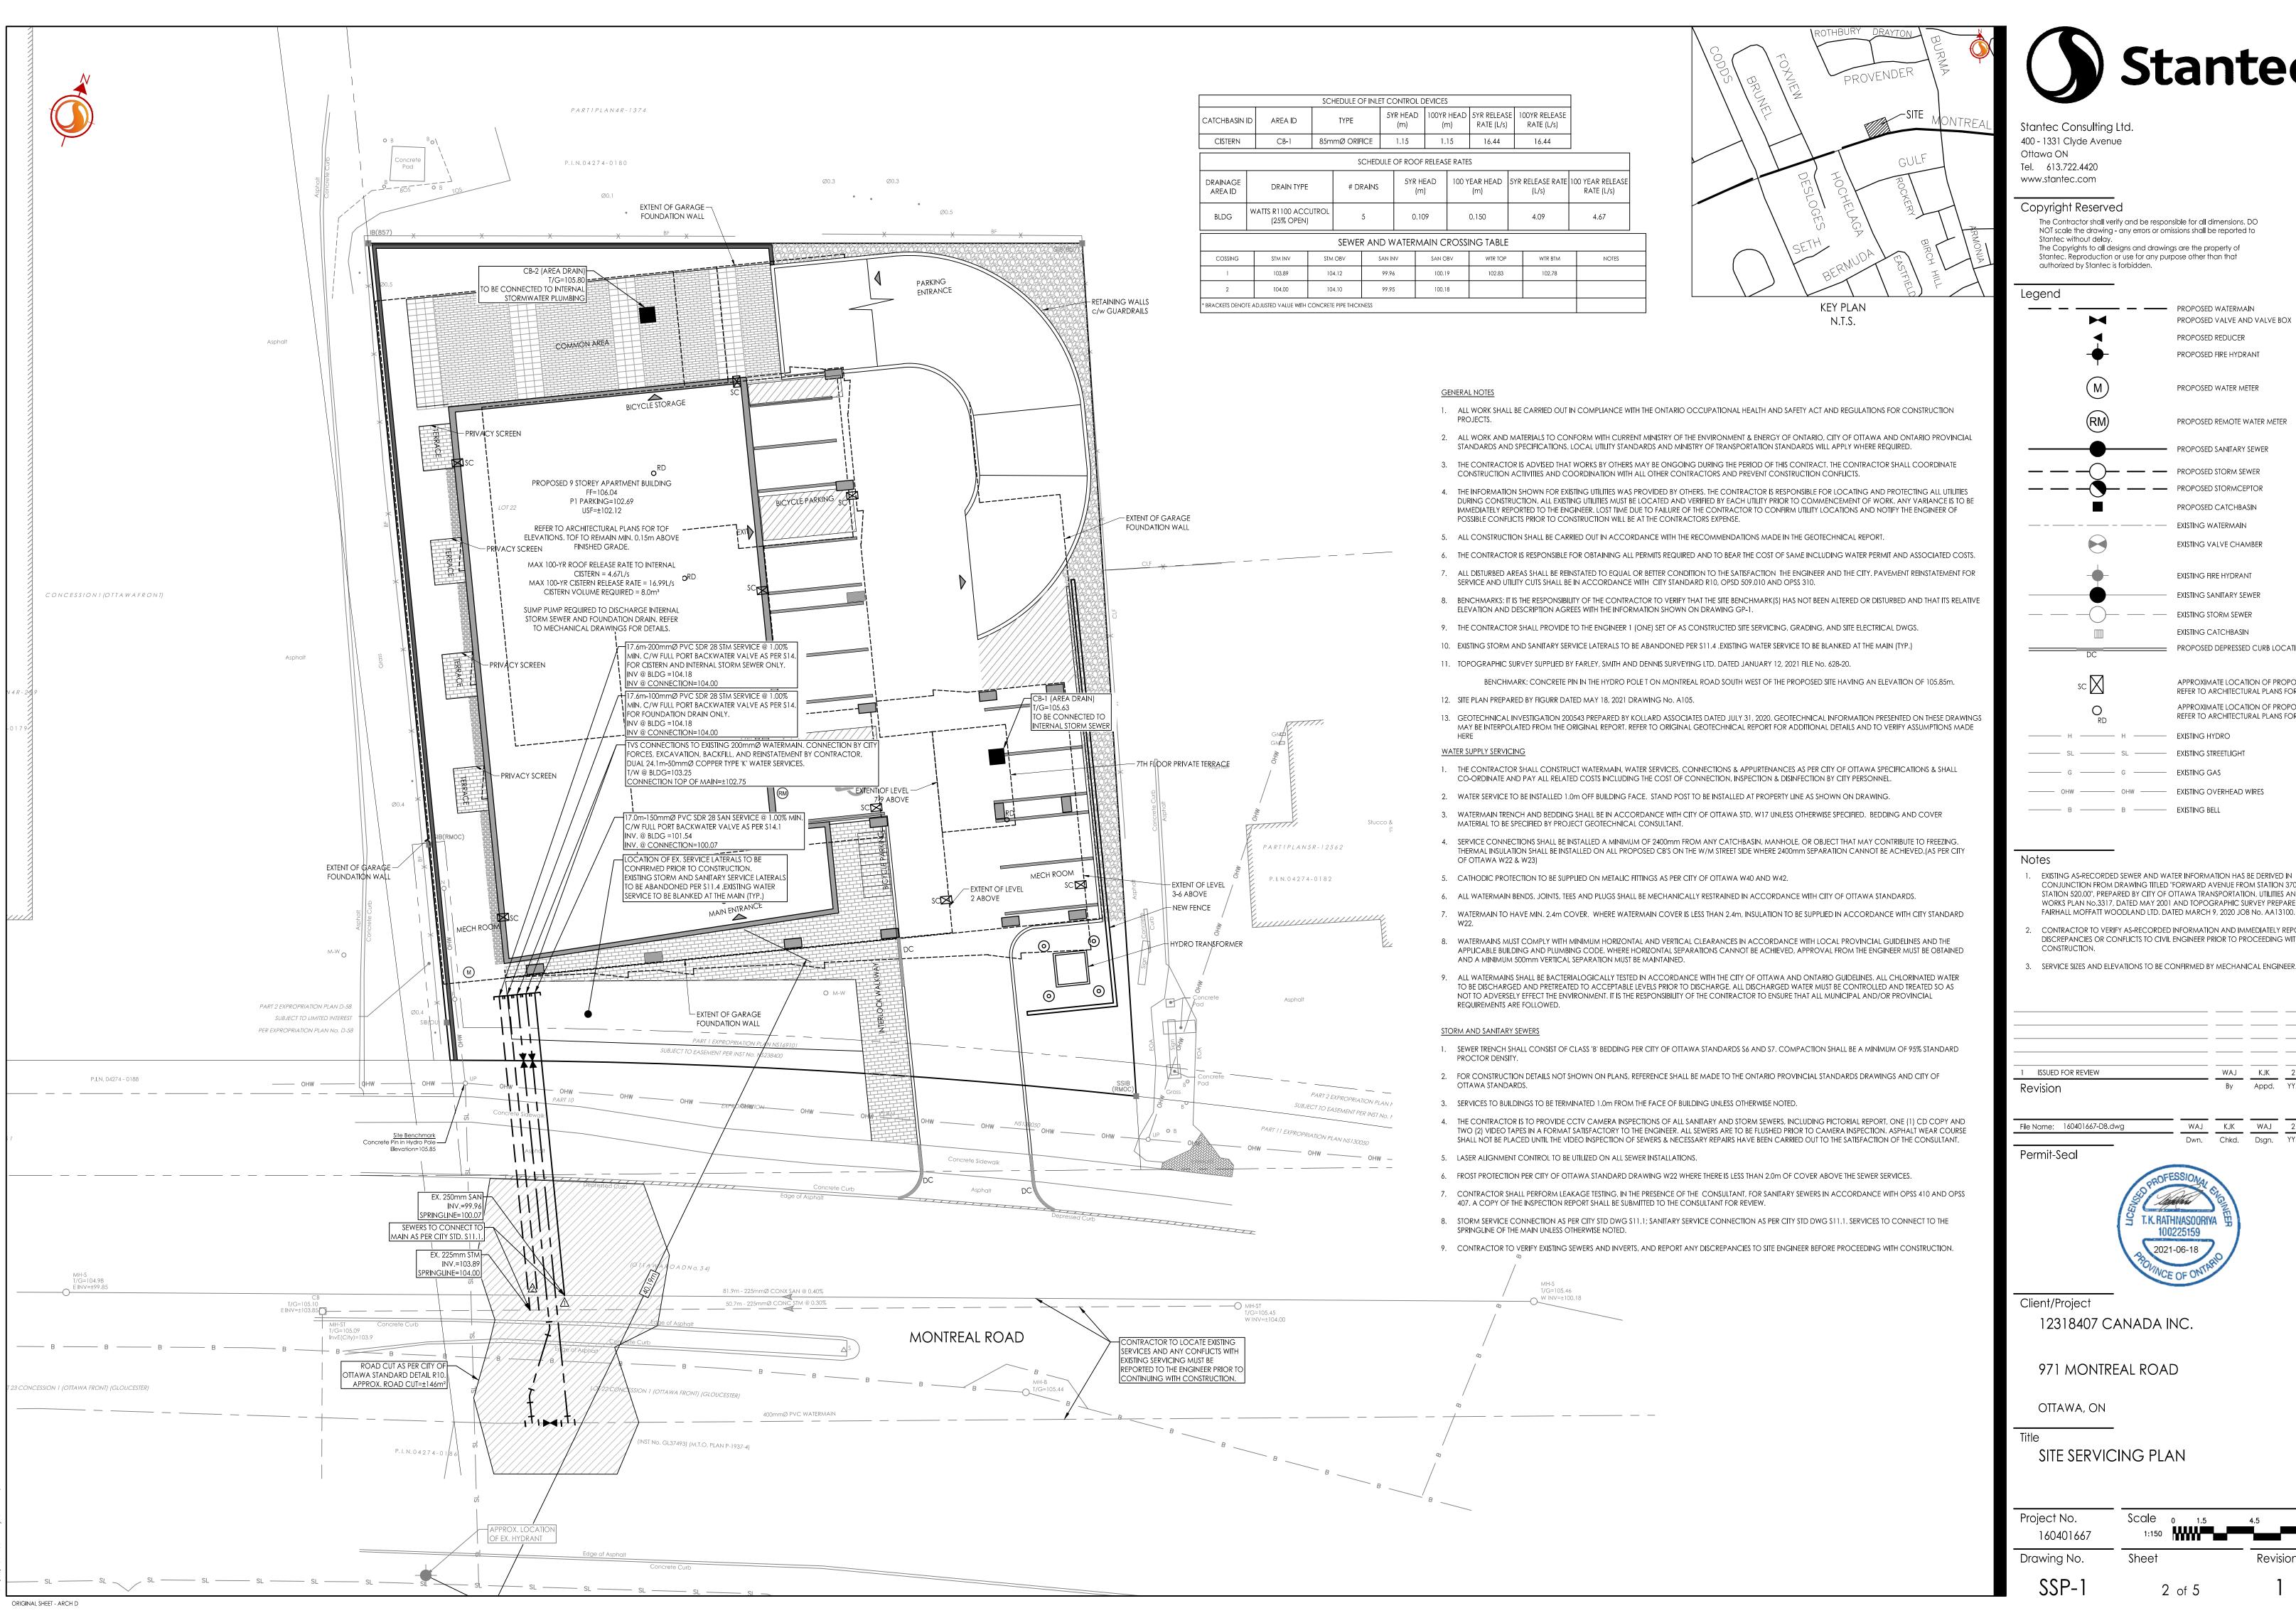

The Contractor shall verify and be responsible for all dimensions. DO NOT scale the drawing - any errors or omissions shall be reported to The Copyrights to all designs and drawings are the property of Stantec. Reproduction or use for any purpose other than that

- CONJUNCTION FROM DRAWING TITLED "FORWARD AVENUE FROM STATION 370.00 TO STATION 520.00", PREPARED BY CITY OF OTTAWA TRANSPORTATION, UTILITIES AND PUBLIC WORKS PLAN No.3317, DATED MAY 2001 AND TOPOGRAPHIC SURVEY PREPARED BY FAIRHALL MOFFATT WOODLAND LTD. DATED MARCH 9, 2020 JOB No. AA13100.
- CONTRACTOR TO VERIFY AS-RECORDED INFORMATION AND IMMEDIATELY REPORT ANY DISCREPANCIES OR CONFLICTS TO CIVIL ENGINEER PRIOR TO PROCEEDING WITH
- SERVICE SIZES AND ELEVATIONS TO BE CONFIRMED BY MECHANICAL ENGINEER.

| 1 ISSUED FOR REVIEW  Revision |     | By | Appd. | 21.06.18<br>YY.MM.DD |
|-------------------------------|-----|----|-------|----------------------|
| 110 1151011                   |     | D, | Appa. | 11.141141.DL         |
| File Name: 160401667-DB.dwg   | WAJ |    | WAJ   | 21.04.22             |