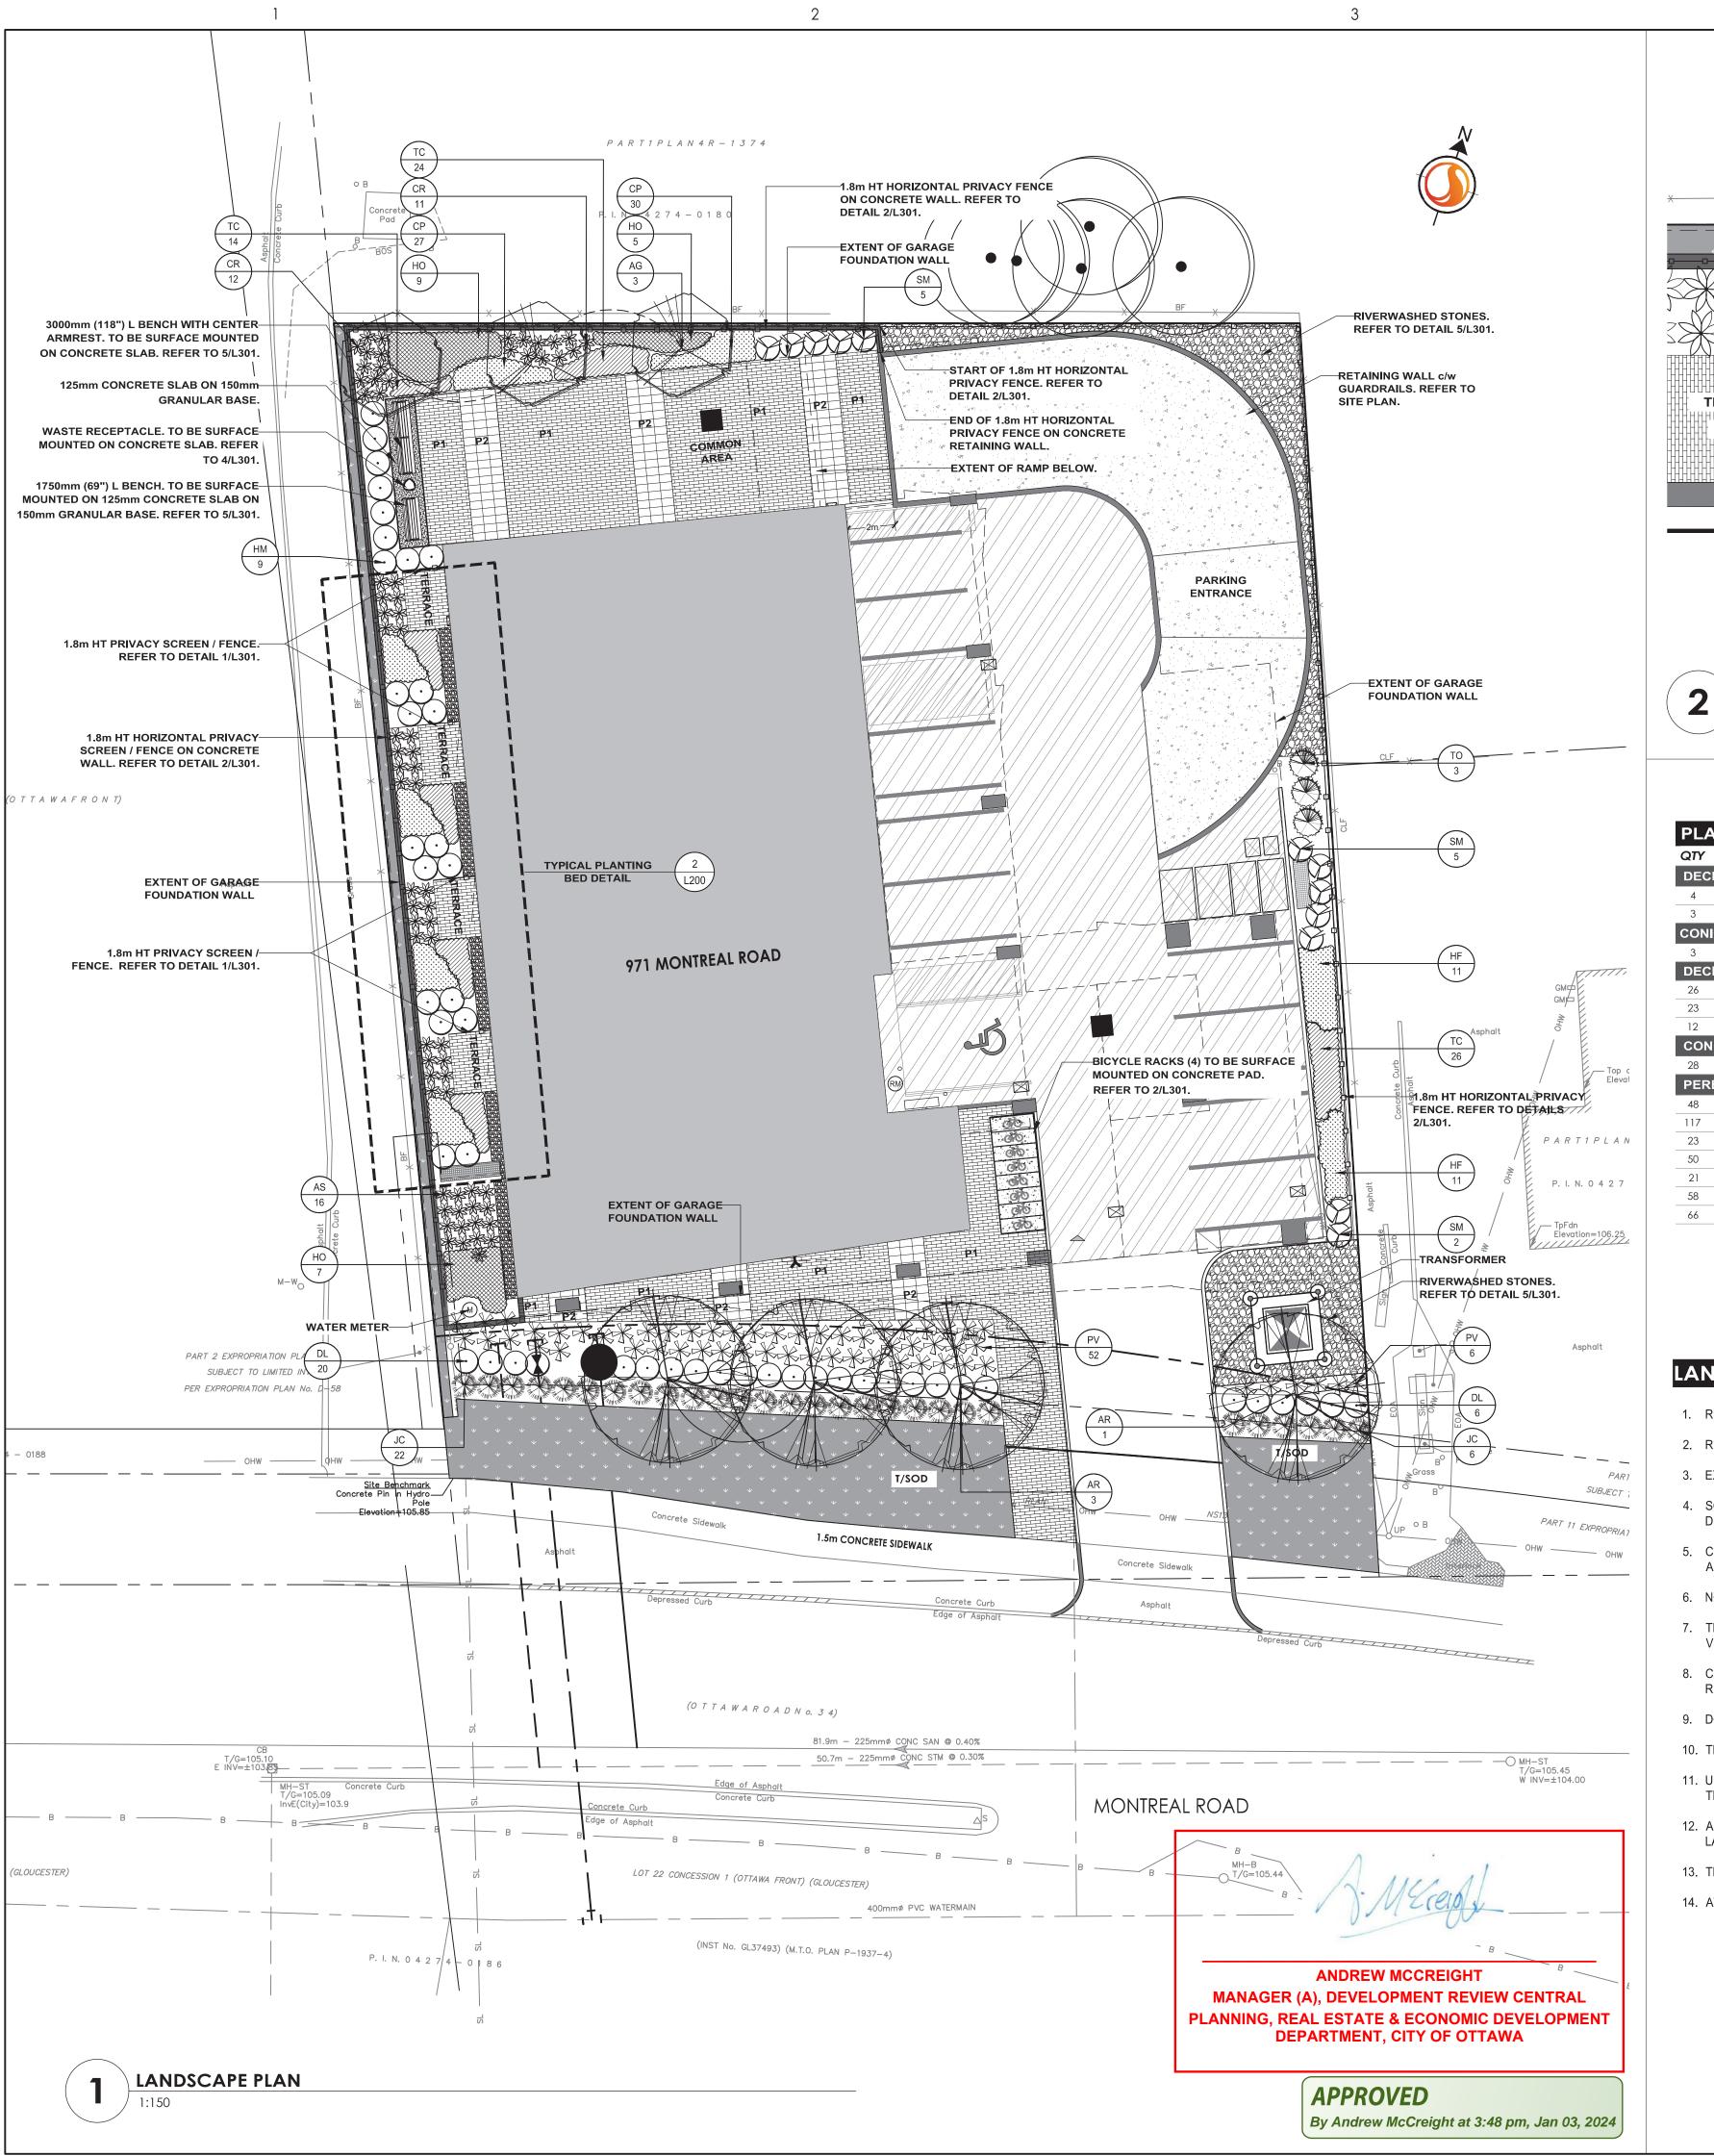

## LANDSCAPE PLAN NOTES

- 1. REFER TO ENGINEERING DRAWINGS FOR PROPOSED GRADING.
- 2. REFER TO ENGINEERING DRAWINGS FOR PROPOSED SITE SERVICING.
- 3. EXISTING VEGETATED AREAS ON ADJACENT PROPERTIES SHALL REMAIN AND BE PROTECTED BEFORE, DURING, AND AFTER CONSTRUCTION.
- 4. SOD SHALL BE KENTUCKY BLUEGRASS SOD INSTALLED OVER 135mm OF TOPSOIL. SOD SHALL BE INSTALLED THROUGHOUT WITHIN LIMIT OF WORK AND IN ALL DISTURBED AREAS OUTSIDE THE LIMIT OF WORK EXCEPT WHERE INDICATED. SOD SHALL BE INSTALLED AS PER OPSS 803.
- 5. CONTRACTOR TO LOCATE AND STAKE ALL UTILITIES PRIOR TO ANY WORK ON THE SITE. DO NOT PLANT TREES DIRECTLY ABOVE UNDERGROUND UTILITIES. REPORT ANY DISCREPANCIES TO THE LANDSCAPE ARCHITECT FOR DIRECTION.
- 6. NO TREES SHALL BE PLANTED UNDER OVERHEAD WIRES.
- 7. THE LANDSCAPE ARCHITECT MAY ADJUST THE LOCATION OF PLANTING PRIOR TO PLANTING TO MINIMIZE CONFLICTS WITH UTILITIES, DRIVEWAYS AND INTERSECTION
- 8. CONTRACTOR SHALL SUPPLY ALL MATERIALS IN QUANTITIES SUFFICIENT TO COMPLETE WORK SHOWN ON THESE DRAWINGS. ANY DISCREPANCIES SHALL BE REPORTED TO THE LANDSCAPE ARCHITECT FOR DIRECTION.
- 9. DO NOT MAKE SUBSTITUTIONS OF MATERIALS, PRODUCTS OR QUANTITIES WITHOUT PRIOR WRITTEN PERMISSION OF THE LANDSCAPE ARCHITECT.
- 10. THE CONTRACTOR TO MAKE GOOD TO THE SATISFACTION OF THE LANDSCAPE ARCHITECT ANY AREAS DAMAGED BY THE WORK.
- 11. UPON THE COMPLETION OF WORK EACH DAY, REMOVE ALL DEBRIS, GARBAGE AND SURPLUS MATERIALS FROM THE SITE. KEEP THE SITE CLEAN AND USEABLE AT ALL
- 12. ALL WORKMANSHIP AND MATERIALS (INCLUDING PLANTS) TO BE GUARANTEED FOR ONE FULL YEAR FOLLOWING FINAL ACCEPTANCE OF THE PROJECT BY THE LANDSCAPE ARCHITECT.
- 13. THE CONTRACTOR SHALL REMOVE ALL T-BAR AND WOODEN TREE STAKES PRIOR TO ASSUMPTION BY THE OWNER.
- 14. AT THE TIME OF INSPECTION FOR ACCEPTANCE ALL TREE PITS SHALL BE CULTIVATED, FREE OR WEEDS, LEAVES, BROKEN BRANCHES AND DEBRIS.

PROPOSED DECIDUOUS TREE

PROPOSED DECIDUOUS SHRUBS

PROPOSED CONIFEROUS SHRUBS

PROPOSED PERENNIALS AND GRASSES

PROPOSED PLANTING BED EDGE

PROPOSED RIVER WASHED STONE. REFER TO DETAIL 5/L300.

PROPOSED UNIT PAVERS. REFER TO DETAIL 6/L300.

PROPOSED UNIT PAVERS.

REFER TO DETAIL 6/L300. SOD WITH 150mm TOPSOIL

— - - — PROPERTY LINE

1. SITE PLAN PREPARED BY FIGURR, DATED FEBRUARY, 2022.

TOPOGRAPHIC SURVEY PREPARED BY FARLEY, SMITH AND DENIS SURVEYING LTD, DATED JANUARY 12, 2021.

**PLAN # 18536**