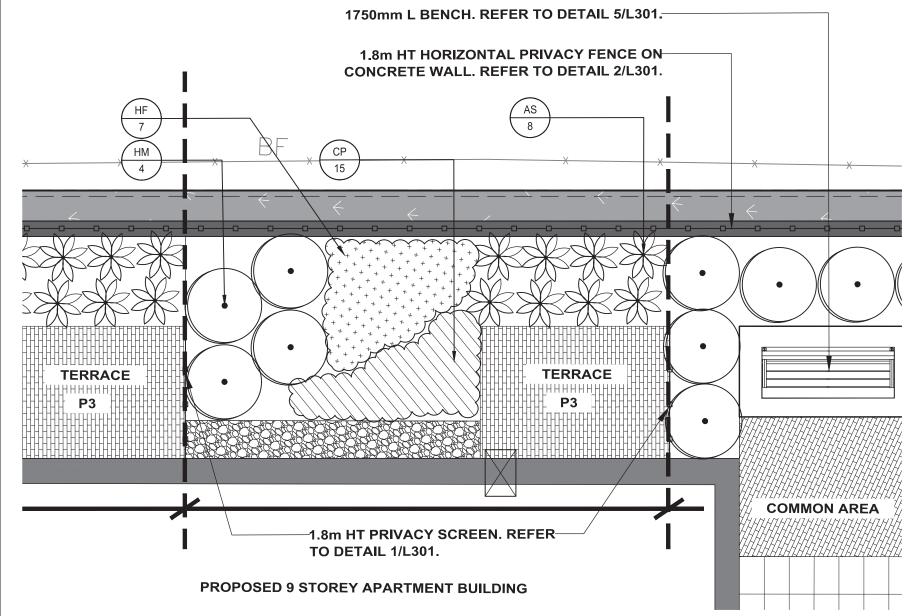

ORIGINAL SHEET - ARCH D

TYPICAL PLANTING BED DETAIL

| PLANT LIST                               |       |                                           |                                |               |                              |  |  |  |
|------------------------------------------|-------|-------------------------------------------|--------------------------------|---------------|------------------------------|--|--|--|
| QTY                                      | KEY   | BOTANICAL NAME                            | COMMON NAME                    | SIZE          | REMARKS                      |  |  |  |
| DECIDUOUS TREES - REFER TO DETAIL 1/L300 |       |                                           |                                |               |                              |  |  |  |
| 4                                        | AR    | Acer rubrum 'Karpick'                     | Karpick Red Maple              | 60 mm (cal.)  | W.B; Plant at 6.0 m o/c      |  |  |  |
| 3                                        | AG    | Amelanchier grandiflora 'Robin Hill'      | Robin Hill Serviceberry        | 60 mm (cal.)  | W.B.; Plant at 5 m o/c       |  |  |  |
| CON                                      | IFER  | OUS TREES - REFER TO DETAIL               | 2/L300                         |               |                              |  |  |  |
| 3                                        | то    | Thuja occidentalis 'Sunkist'              | Sunkist Cedar                  | 1750 mm (ht.) | C.G.; Plant at 1500 mm o/c   |  |  |  |
| DEC                                      | IDUC  | OUS SHRUBS - REFER TO DETAIL              | . 4/L300                       |               |                              |  |  |  |
| 26                                       | DL    | Diervilla Ionicera                        | Bush Honeysuckle               | 500 mm (ht.)  | C.G.; Plant at 1000 mm o/c   |  |  |  |
| 23                                       | нм    | Hydrangea macrophylla 'Everlasting Bride' | Everlasting Bride Hydrangea    | 800 mm (ht.)  | C.G.; Plant at 1000 mm o/c   |  |  |  |
| 12                                       | SM    | Syringa meyeri 'Palibin'                  | Korean Lilac                   | 500 mm (ht.)  | C.G.; Plant at 1200 mm o/c   |  |  |  |
| CON                                      | NIFEF | ROUS SHRUBS - REFER TO DETA               | IL 4/L300                      |               |                              |  |  |  |
| 28                                       | JC    | Juniperus communis 'Depressa Aurea'       | Canadian Golden Juniper        | 500 mm (sp.)  | Potted; Plant at 1000 mm o/c |  |  |  |
| PER                                      | ENN   | IALS / ORNAMENTAL GRASSES -               | REFER TO DETAIL 3/L300         |               |                              |  |  |  |
| 48                                       | AS    | Astilbe x 'Delft Lace'                    | Delft Lace False Spirea        | 1 Gallon      | Potted; Plant at 700 mm o/c  |  |  |  |
| 117                                      | СР    | Carex plantaginea                         | Plantain-leaved Sedge          | 1 Gallon      | Potted; Plant at 400 mm o/c  |  |  |  |
| 23                                       | CR    | Cimicifuga racemosa 'Chocoholic'          | Chocoholic Purple-leaf Bugbane | 1 Gallon      | Potted; Plant at 700 mm o/c  |  |  |  |
| 50                                       | HF    | Heuchera 'Frosted Violet'                 | Frosted Violet Coral Bells     | 1 Gallon      | Potted; Plant at 700 mm o/c  |  |  |  |
| 21                                       | НО    | Hosta 'Frances Williams'                  | Frances Williams Hosta         | 1 Gallon      | Potted; Plant at 900 mm o/c  |  |  |  |
| 58                                       | PV    | Panicum virgatum 'Heavy Metal'            | Heavy Metal Switch Grass       | 1 Gallon      | Potted; Plant at 750 mm o/c  |  |  |  |
| 66                                       | TC    | Tiarella cordifolia 'Sugar and Spice'     | Sugar and Spice Foam Flower    | 1 Gallon      | Potted; Plant at 400 mm o/c  |  |  |  |

PROPOSED DECIDUOUS TREE

PROPOSED DECIDUOUS SHRUBS

PROPOSED CONIFEROUS SHRUBS

PROPOSED PERENNIALS AND GRASSES

PROPOSED PLANTING BED EDGE

PROPOSED RIVER WASHED STONE. REFER TO DETAIL 5/L300.

PROPOSED UNIT PAVERS. REFER TO DETAIL 6/L300.