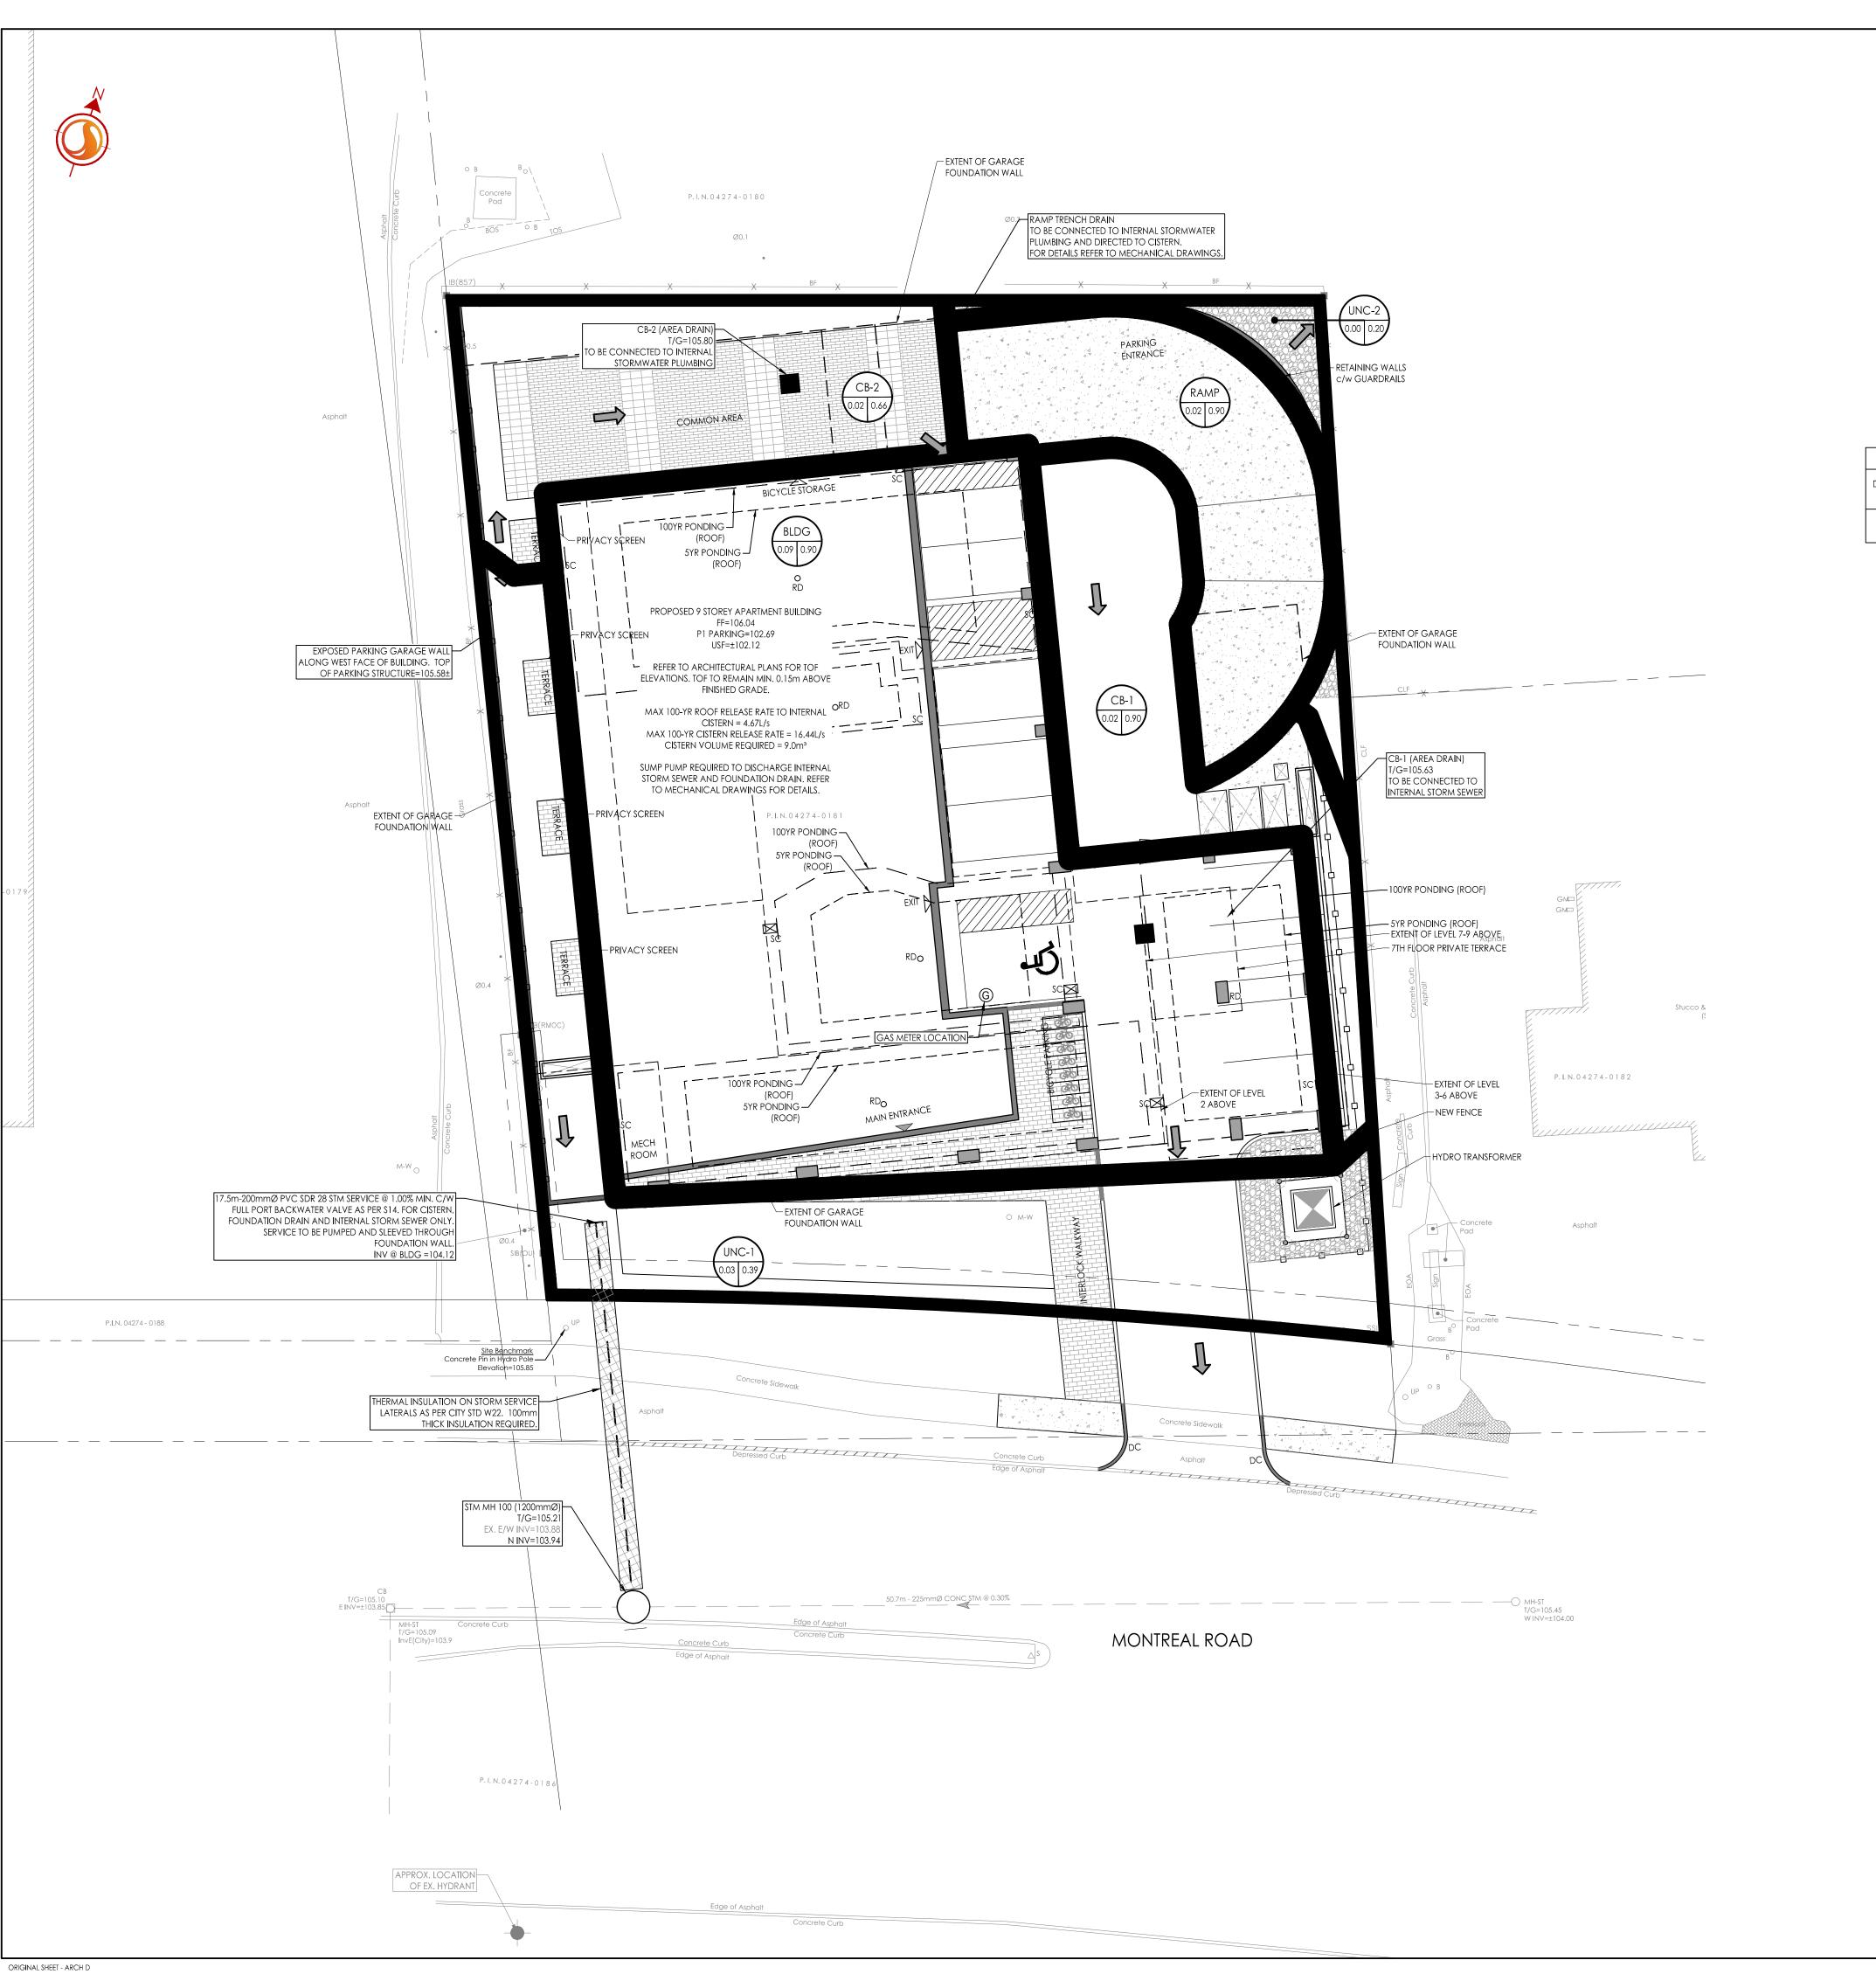

N.T.S.

| SCHEDULE OF ROOF RELEASE RATES |                                    |          |                 |                      |                           |                                |
|--------------------------------|------------------------------------|----------|-----------------|----------------------|---------------------------|--------------------------------|
| DRAINAGE<br>AREA ID            | DRAIN TYPE                         | # DRAINS | 5YR HEAD<br>(m) | 100 YEAR HEAD<br>(m) | 5YR RELEASE RATE<br>(L/s) | 100 YEAR RELEASE<br>RATE (L/s) |
| BLDG                           | WATTS R1100 ACCUTROL<br>(25% OPEN) | 5        | 0.109           | 0.150                | 4.09                      | 4.67                           |

--- AREA ID RUNOFF COEFFICIENT STORM DRAINAGE AREA ha. STORM DRAINAGE BOUNDARY DIRECTION OF OVERLAND FLOW PROPOSED STORM SEWER

PROPOSED STORMCEPTOR PROPOSED CATCHBASIN EXISTING CATCHBASIN EXISTING STORM SEWER

APPROXIMATE LOCATION OF PROPOSED SCUPPER. REFER TO ARCHITECTURAL PLANS FOR DETAILS. APPROXIMATE LOCATION OF PROPOSED ROOF DRAIN. REFER TO ARCHITECTURAL PLANS FOR DETAILS.

. REQUIRED CISTERN VOLUME 9.0m³

Permit-Seal

Client/Project

971 MONTREAL ROAD

12318407 CANADA INC.

OTTAWA, ON

STORM DRAINAGE PLAN

Project No. 160401667 Drawing No. Sheet Revision 5 of 5

PLAN # 18536