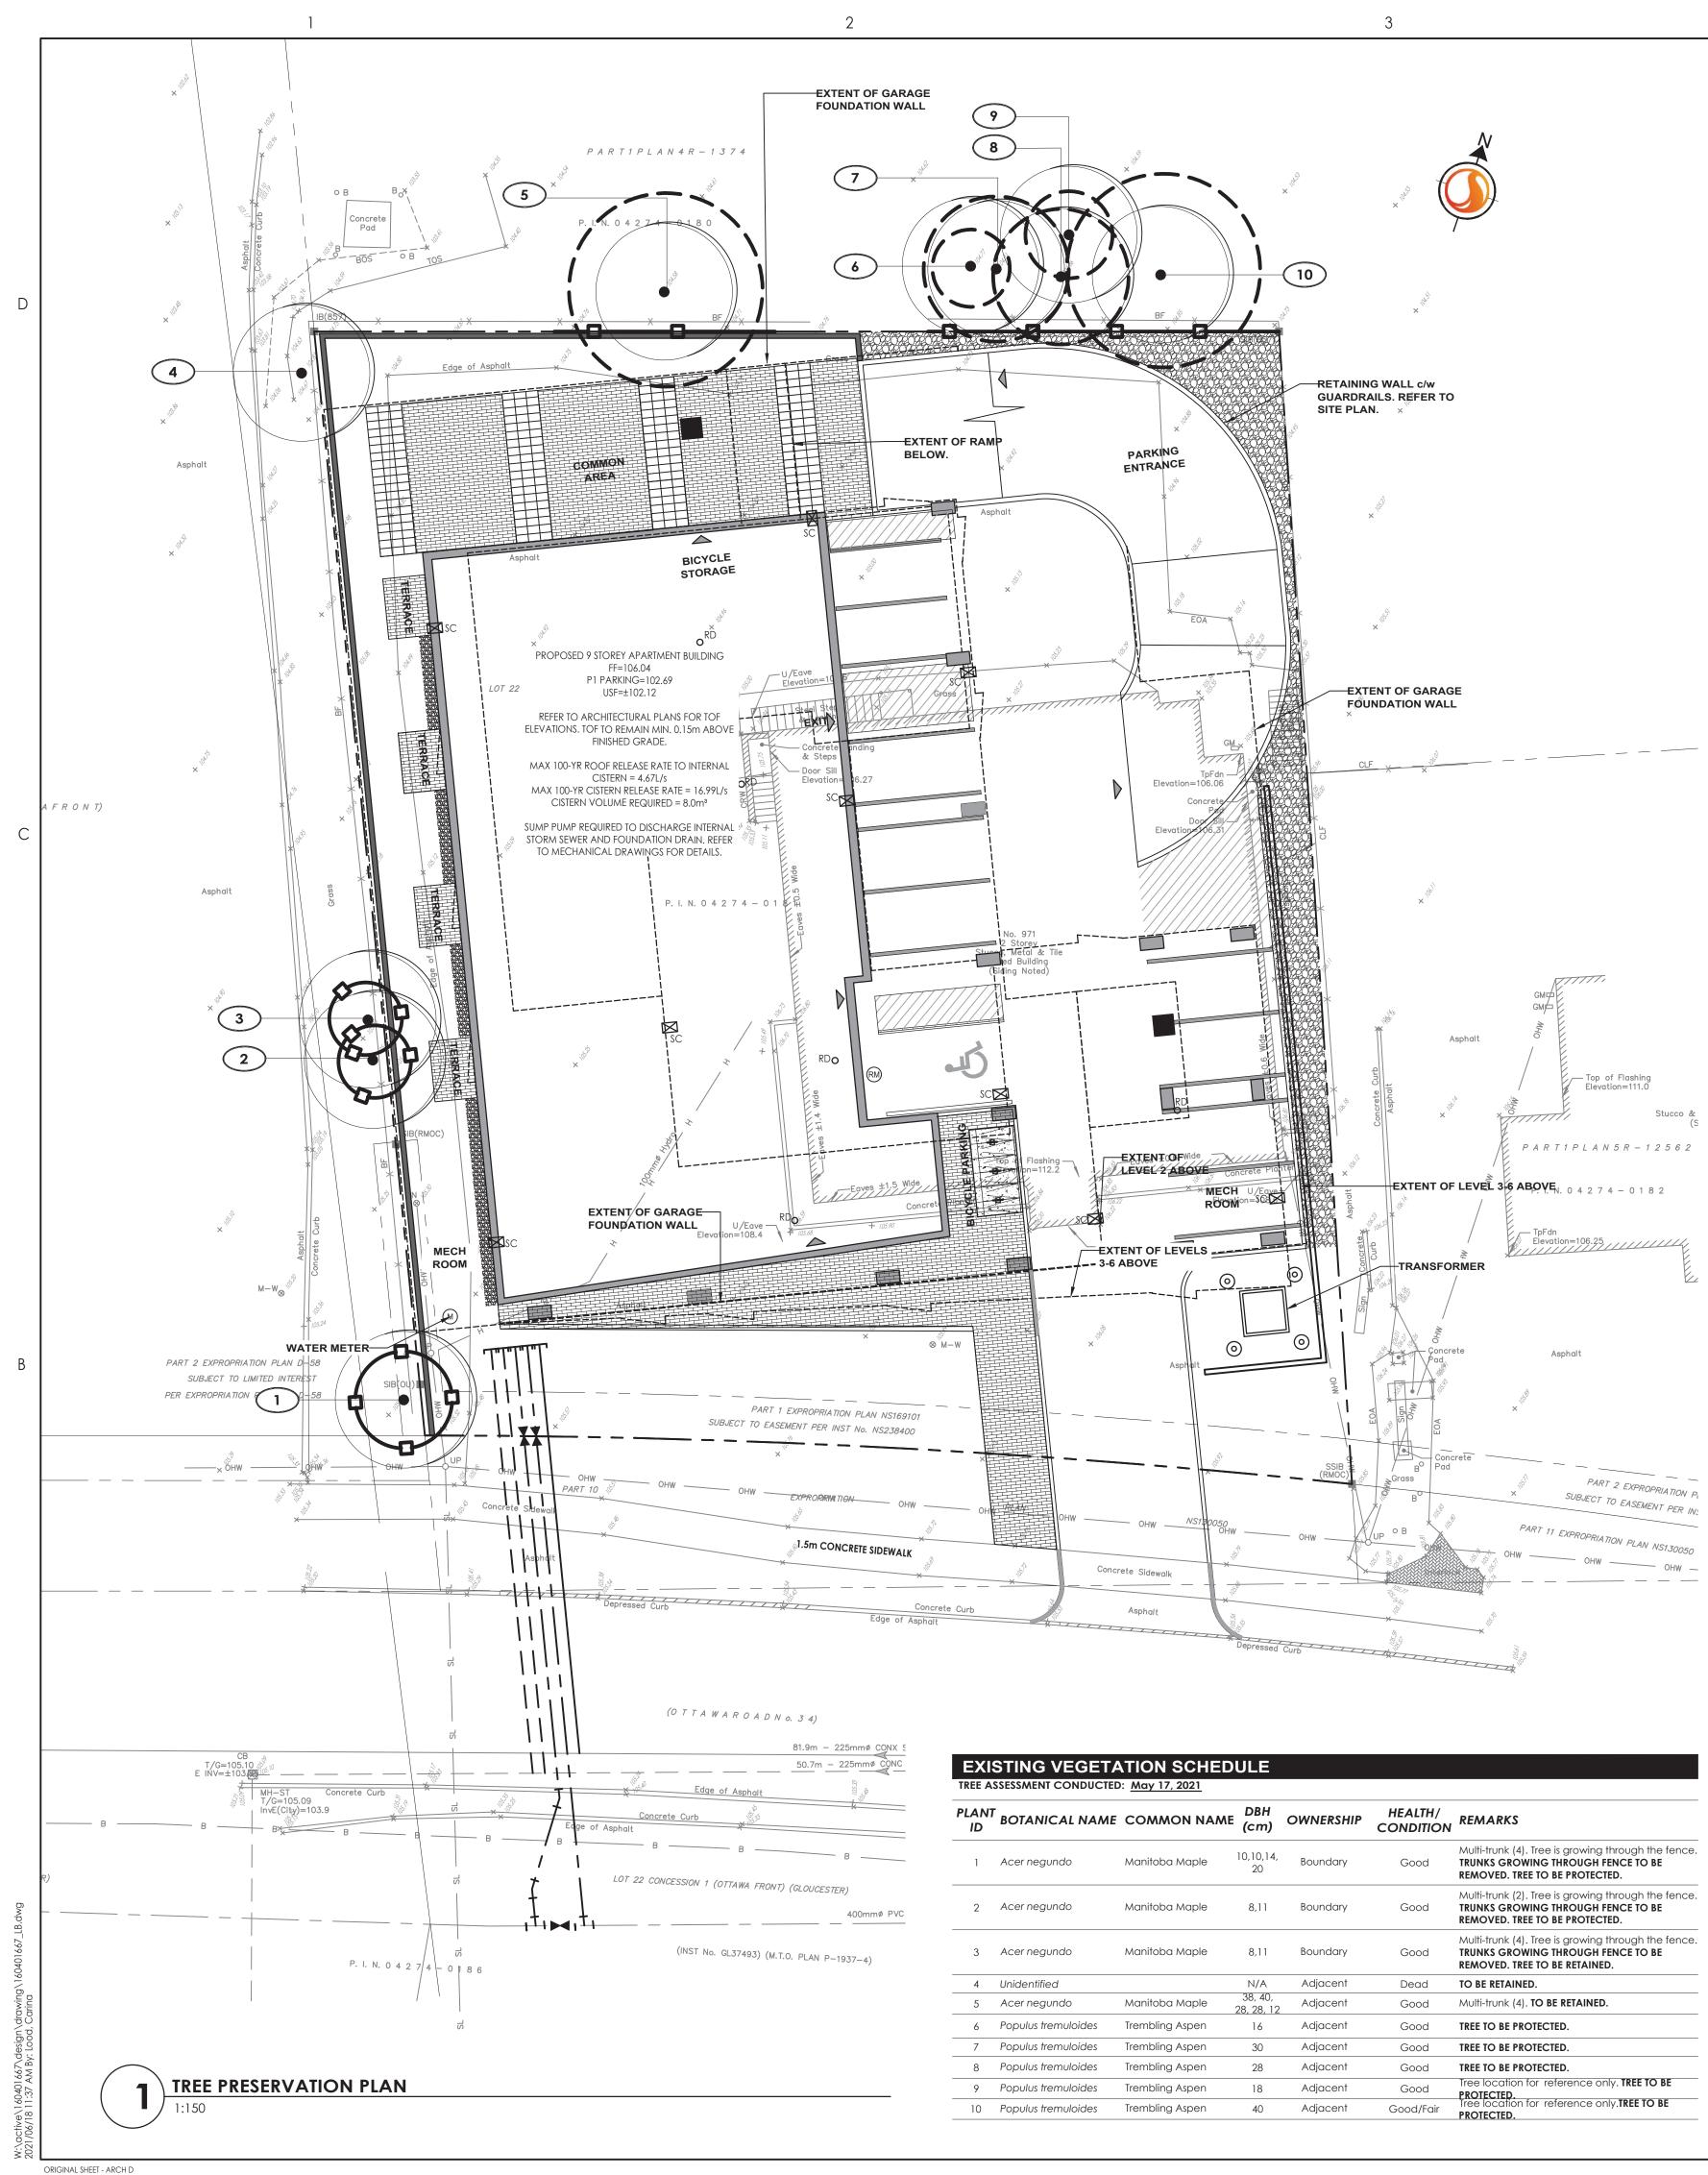

# PROPOSED DEVELOPMENT AND TREE PRESERVATION PLAN

| Project No.<br>160401667 | Scale 0 1.5<br>1:150 | 4.5 7.5m |
|--------------------------|----------------------|----------|
| Drawing No.              | Sheet                | Revision |
| L100                     | 1 of 4               | 1        |