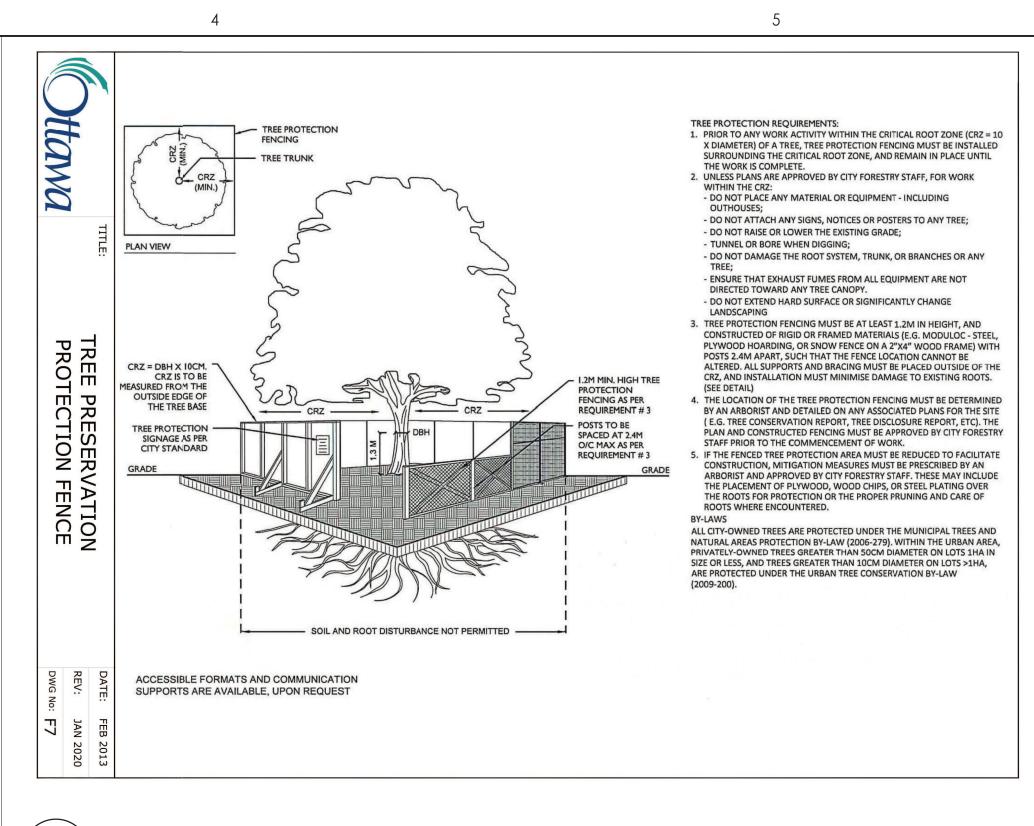

TREE PROTECTION FENCE 2 NTS

## TREE PRESERVATION NOTES

1. NO VEGETATION SHALL BE REMOVED WITHOUT MUNICIPAL WRITTEN APPROVAL.

- 2. LOCATION OF EXISTING TREES IS FOR REFERENCE ONLY AND SHALL BE CONFIRMED BY AN ARBORIST AND SURVEYOR.
- FIVE (5) DAYS OF CONDUCTING THE SURVEY.
- TRUNK DIAMETER AT BREAST HEIGHT (DBH). THE CRZ IS CALCULATED AS DBH X 10 CM. TREE PROTECTION FENCING SHALL BE INSTALLED AS SPECIFIED.
- UNNECESSARILY. DO NOT PLACE ANY MATERIAL OR EQUIPMENT WITHIN THE CRITICAL ROOT ZONE (CRZ) OF ANY TREE TO BE RETAINED.
- 6. CONTRACTOR SHALL ENSURE THAT NO FILL WILL BE ALLOWED TO OCCUR ON THE SURFACE ABOVE THE CRITICAL ROOT ZONE (CRZ) OF TREES.
- 9. CONTRACTOR SHALL KEEP A SPILL KIT ON SITE.
- 10. CONTRACTOR SHALL DEVELOP AN EMERGENCY RESPONSE PLAN.
- EQUIPMENT TO DESIGNATED STAGING AREA.
- TOWARDS ANY TREE'S CANOPY.
- PROPERTIES.
- 14. STORAGE OF EQUIPMENT AND VEHICLES WITHIN THE CRITICAL ROOT ZONE (CRZ) OF EXISTING TREES IS STRICTLY PROHIBITED.
- ACCORDANCE WITH ACCEPTED ARBORICULTURAL PRACTICES.

## WORK WITHIN PROTECTED AREAS

1. EXCAVATION WORK:

- TREES, THE FOLLOWING MITIGATION MEASURES SHALL BE USED:
- THE CONTRACTOR SHALL ONLY TUNNEL OR BORE WITHIN THE CRZ, INSTEAD OF CREATING A TRENCH.
  - THE ROOTS DO NOT DRY OUT OR HAVE ANY FURTHER DAMAGE OCCUR TO THEM.
- PROFESSIONAL TO ENSURE PROPER CARE IS ADMINISTERED IN ORDER TO ENABLE THE CONTINUED HEALTH OF THE TREES.
- 2. GRADING WORK

Legend

TREE IDENTIFICATION NUMBER

EXISTING DECIDUOUS TREE

CRITICAL ROOT ZONE

TREE PROTECTION FENCE. REFER TO DETAIL 2/L100.

--- PROPERTY LINE

3. NO VEGETATION REMOVAL SHALL OCCUR BETWEEN APRIL 8 AND AUGUST 28 OF ANY YEAR TO PROTECT BREEDING MIGRATORY BIRDS, AS WELL AS AT RISK BAT SPECIES. SHALL TREE REMOVAL DURING THIS PERIOD BY UNAVOIDABLE, THE CONTRACTOR IS REQUIRED TO CONDUCT A NESTING SURVEY BY A REGISTERED PROFESSIONAL AVIAN BIOLOGIST TO IDENTIFY AND ENSURE NO NESTING ACTIVITIES ARE PRESENT. TREE REMOVAL WILL BE ALLOWED WITHIN

4. CONTRACTOR SHALL ENSURE THE PROTECTION OF MATURE TREES IDENTIFIED TO BE RETAINED. TREE PROTECTION FENCING SHALL BE INSTALLED AT THE CRITICAL ROOT ZONE (CRZ) OF TREES WHERE THE CRZ IS ESTABLISHED AS BEING 10 CENTIMETRES FROM THE TRUNK OF A TREE FOR EVERY CENTIMETRE OF

5. DURING EXCAVATION EQUIPMENT MUST BE MAINTAINED WITHIN THE CONFINES OF THE WORK AREA SO AS NOT TO DISRUPT ANY TURF OR TREE ROOTS

7. ALL EXCAVATED MATERIAL, INCLUDING IMPORTED MATERIAL, MUST BE REMOVED IMMEDIATELY AND NOT PLACED ON GRASS OR NEAR TREES IN ORDER TO PREVENT ROOT DAMAGE, ACCIDENTAL HITTING OF ADJACENT TREES, AND TURF DAMAGE OUTSIDE OF WORK AREA.

8. CONTRACTOR SHALL MINIMIZE SOIL COMPACTION BY KEEPING OPERATION OF MACHINERY AND EQUIPMENT CONFINED TO DESIGNATED WORK AREA.

11. CONTRACTOR SHALL AVOID SOIL CONTAMINATION AND FUTURE LIABILITY BY CONFINING THE OILING AND REFUELING OF MACHINERY AND

12. NO FUEL IS TO BE STORED WITHIN THE CRITICAL ROOT ZONE (CRZ) OF ANY TREE AND EXHAUST FUMES FROM ALL EQUIPMENT MUST NOT BE DIRECTED

13. CONTRACTOR SHALL PREVENT ANY DAMAGE TO THE ROOT SYSTEM, TRUNK OR BRANCHES OF ANY TREES TO BE RETAINED ON SITE AND ON ADJACENT

15. WHERE LIMBS OR PORTIONS OF TREES ARE REMOVED TO ACCOMMODATE CONSTRUCTION WORK, THEY WILL BE REMOVED CAREFULLY IN

16. WHERE NECESSARY, THE TREES WILL BE GIVEN AN OVERALL PRUNING TO RESTORE THEIR APPEARANCE. NOT MORE THAN ONE THIRD OF THE TOTAL BRANCHING SHALL BE REMOVED DURING A SINGLE OPERATION. THE SERVICES OF A CERTIFIED ARBORIST SHALL BE RETAINED FOR THIS TASK.

• TO ENSURE THE ROOTS ARE NOT DISTURBED MORE THAN NECESSARY AND WHERE EXCAVATION WORKS ARE UNAVOIDABLE WITHIN THE CRZ OF

 ALL EXCAVATION WITHIN THE CRZ OF TREES SHALL BE BY HAND OR HYDRO EXCAVATION USING THE SMALLEST TOOLS. ROOT CUTTING SHALL BE MADE USING A SHARP SPADE OR KNIFE AT THE LIMIT OF DISTURBANCE PRIOR TO ANY CONSTRUCTION ACTIVITIES.

ANY ROOTS THAT ARE EXPOSED BY CONSTRUCTION ACTIVITIES MUST BE COVERED WITH NATIVE TOPSOIL IMMEDIATELY, TO ENSURE THAT

• IN ALL THOSE INSTANCES WHERE ROOT PRUNING IS REQUIRED, THE SERVICE OF A CERTIFIED ARBORIST OR QUALIFIED TREE WORKER UNDER THE SUPERVISION OF A CERTIFIED ARBORIST SHALL BE RETAINED. IN ADDITION, ALL REMEDIAL WORKS MUST BE CONDUCTED BY A CERTIFIED CARE

• WHERE RE-GRADING IS REQUIRED WITHIN THE CRZ, IT SHOULD BE PERFORMED BY HAND UNDER THE SUPERVISION OF A CERTIFIED ARBORIST.