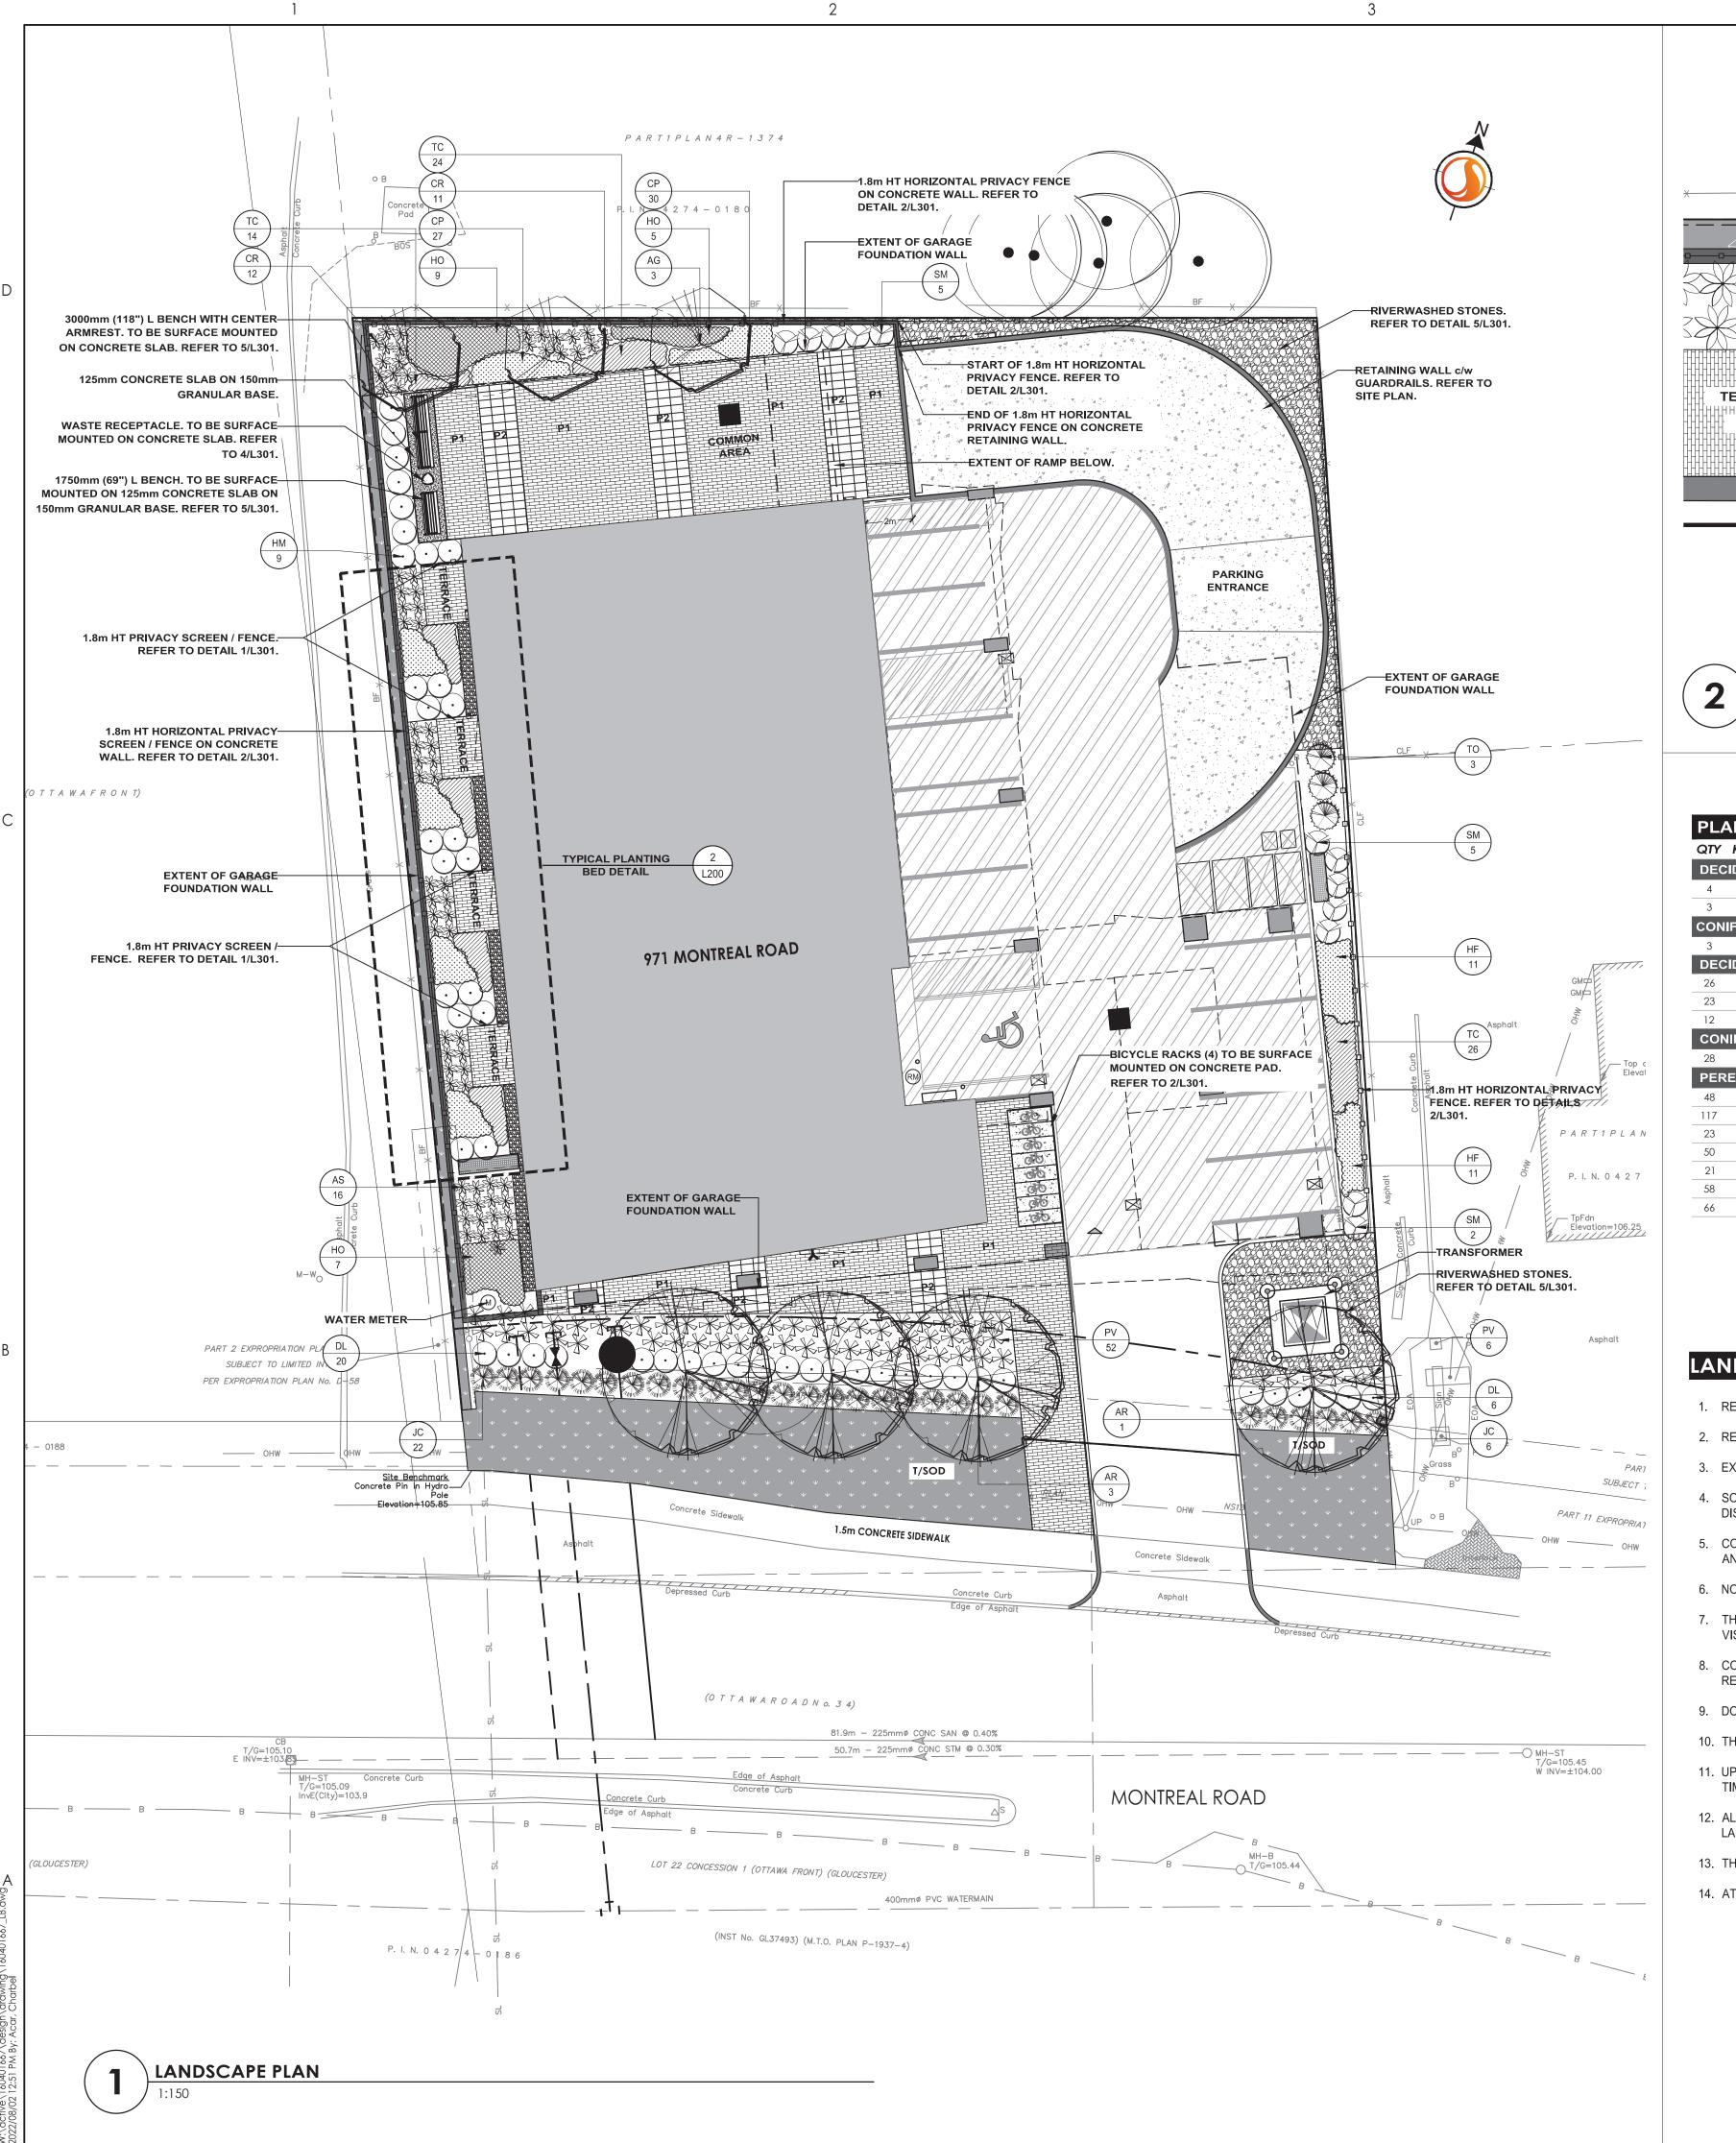

**TYPICAL PLANTING BED DETAIL** 

| PLANT LIST                               |       |                                           |                                |               |                              |  |  |
|------------------------------------------|-------|-------------------------------------------|--------------------------------|---------------|------------------------------|--|--|
| QTY                                      | KEY   | BOTANICAL NAME                            | COMMON NAME                    | SIZE          | REMARKS                      |  |  |
| DECIDUOUS TREES - REFER TO DETAIL 1/L300 |       |                                           |                                |               |                              |  |  |
| 4                                        | AR    | Acer rubrum 'Karpick'                     | Karpick Red Maple              | 60 mm (cal.)  | W.B; Plant at 6.0 m o/c      |  |  |
| 3                                        | AG    | Amelanchier grandiflora 'Robin Hill'      | Robin Hill Serviceberry        | 60 mm (cal.)  | W.B.; Plant at 5 m o/c       |  |  |
| CON                                      | IFER  | OUS TREES - REFER TO DETAIL               | 2/L300                         |               |                              |  |  |
| 3                                        | то    | Thuja occidentalis 'Sunkist'              | Sunkist Cedar                  | 1750 mm (ht.) | C.G.; Plant at 1500 mm o/c   |  |  |
| DEC                                      | IDUC  | OUS SHRUBS - REFER TO DETAIL              | . 4/L300                       |               |                              |  |  |
| 26                                       | DL    | Diervilla Ionicera                        | Bush Honeysuckle               | 500 mm (ht.)  | C.G.; Plant at 1000 mm o/c   |  |  |
| 23                                       | нм    | Hydrangea macrophylla 'Everlasting Bride' | Everlasting Bride Hydrangea    | 800 mm (ht.)  | C.G.; Plant at 1000 mm o/c   |  |  |
| 12                                       | SM    | Syringa meyeri 'Palibin'                  | Korean Lilac                   | 500 mm (ht.)  | C.G.; Plant at 1200 mm o/c   |  |  |
| CON                                      | NIFEF | ROUS SHRUBS - REFER TO DETA               | IL 4/L300                      |               |                              |  |  |
| 28                                       | JC    | Juniperus communis 'Depressa Aurea'       | Canadian Golden Juniper        | 500 mm (sp.)  | Potted; Plant at 1000 mm o/c |  |  |
| PER                                      | ENN   | IALS / ORNAMENTAL GRASSES -               | REFER TO DETAIL 3/L300         |               |                              |  |  |
| 48                                       | AS    | Astilbe x 'Delft Lace'                    | Delft Lace False Spirea        | 1 Gallon      | Potted; Plant at 700 mm o/c  |  |  |
| 117                                      | СР    | Carex plantaginea                         | Plantain-leaved Sedge          | 1 Gallon      | Potted; Plant at 400 mm o/c  |  |  |
| 23                                       | CR    | Cimicifuga racemosa 'Chocoholic'          | Chocoholic Purple-leaf Bugbane | 1 Gallon      | Potted; Plant at 700 mm o/c  |  |  |
| 50                                       | HF    | Heuchera 'Frosted Violet'                 | Frosted Violet Coral Bells     | 1 Gallon      | Potted; Plant at 700 mm o/c  |  |  |
| 21                                       | НО    | Hosta 'Frances Williams'                  | Frances Williams Hosta         | 1 Gallon      | Potted; Plant at 900 mm o/c  |  |  |
| 58                                       | PV    | Panicum virgatum 'Heavy Metal'            | Heavy Metal Switch Grass       | 1 Gallon      | Potted; Plant at 750 mm o/c  |  |  |
| 66                                       | TC    | Tiarella cordifolia 'Sugar and Spice'     | Sugar and Spice Foam Flower    | 1 Gallon      | Potted; Plant at 400 mm o/c  |  |  |

## LANDSCAPE PLAN NOTES

- 1. REFER TO ENGINEERING DRAWINGS FOR PROPOSED GRADING.
- 2. REFER TO ENGINEERING DRAWINGS FOR PROPOSED SITE SERVICING.
- 3. EXISTING VEGETATED AREAS ON ADJACENT PROPERTIES SHALL REMAIN AND BE PROTECTED BEFORE, DURING, AND AFTER CONSTRUCTION.
- 4. SOD SHALL BE KENTUCKY BLUEGRASS SOD INSTALLED OVER 135mm OF TOPSOIL. SOD SHALL BE INSTALLED THROUGHOUT WITHIN LIMIT OF WORK AND IN ALL DISTURBED AREAS OUTSIDE THE LIMIT OF WORK EXCEPT WHERE INDICATED. SOD SHALL BE INSTALLED AS PER OPSS 803.
- 5. CONTRACTOR TO LOCATE AND STAKE ALL UTILITIES PRIOR TO ANY WORK ON THE SITE. DO NOT PLANT TREES DIRECTLY ABOVE UNDERGROUND UTILITIES. REPORT ANY DISCREPANCIES TO THE LANDSCAPE ARCHITECT FOR DIRECTION.
- 6. NO TREES SHALL BE PLANTED UNDER OVERHEAD WIRES.
- 7. THE LANDSCAPE ARCHITECT MAY ADJUST THE LOCATION OF PLANTING PRIOR TO PLANTING TO MINIMIZE CONFLICTS WITH UTILITIES, DRIVEWAYS AND INTERSECTION
- 8. CONTRACTOR SHALL SUPPLY ALL MATERIALS IN QUANTITIES SUFFICIENT TO COMPLETE WORK SHOWN ON THESE DRAWINGS. ANY DISCREPANCIES SHALL BE REPORTED TO THE LANDSCAPE ARCHITECT FOR DIRECTION.
- 9. DO NOT MAKE SUBSTITUTIONS OF MATERIALS, PRODUCTS OR QUANTITIES WITHOUT PRIOR WRITTEN PERMISSION OF THE LANDSCAPE ARCHITECT.
- 10. THE CONTRACTOR TO MAKE GOOD TO THE SATISFACTION OF THE LANDSCAPE ARCHITECT ANY AREAS DAMAGED BY THE WORK.
- 11. UPON THE COMPLETION OF WORK EACH DAY, REMOVE ALL DEBRIS, GARBAGE AND SURPLUS MATERIALS FROM THE SITE. KEEP THE SITE CLEAN AND USEABLE AT ALL
- 12. ALL WORKMANSHIP AND MATERIALS (INCLUDING PLANTS) TO BE GUARANTEED FOR ONE FULL YEAR FOLLOWING FINAL ACCEPTANCE OF THE PROJECT BY THE LANDSCAPE ARCHITECT.
- 13. THE CONTRACTOR SHALL REMOVE ALL T-BAR AND WOODEN TREE STAKES PRIOR TO ASSUMPTION BY THE OWNER.
- 14. AT THE TIME OF INSPECTION FOR ACCEPTANCE ALL TREE PITS SHALL BE CULTIVATED, FREE OR WEEDS, LEAVES, BROKEN BRANCHES AND DEBRIS.

EXISTING DECIDUOUS TREE

PROPOSED DECIDUOUS TREE

PROPOSED DECIDUOUS SHRUBS

PROPOSED CONIFEROUS SHRUBS

PROPOSED PERENNIALS AND GRASSES

PROPOSED PLANTING BED EDGE

PROPOSED RIVER WASHED STONE.

REFER TO DETAIL 5/L300. PROPOSED UNIT PAVERS.

REFER TO DETAIL 6/L300.

PROPOSED UNIT PAVERS. REFER TO DETAIL 6/L300.

SOD WITH 150mm TOPSOIL

— — — PROPERTY LINE

1. SITE PLAN PREPARED BY FIGURR, DATED FEBRUARY, 2022.

TOPOGRAPHIC SURVEY PREPARED BY FARLEY, SMITH AND DENIS SURVEYING LTD, DATED JANUARY 12, 2021.