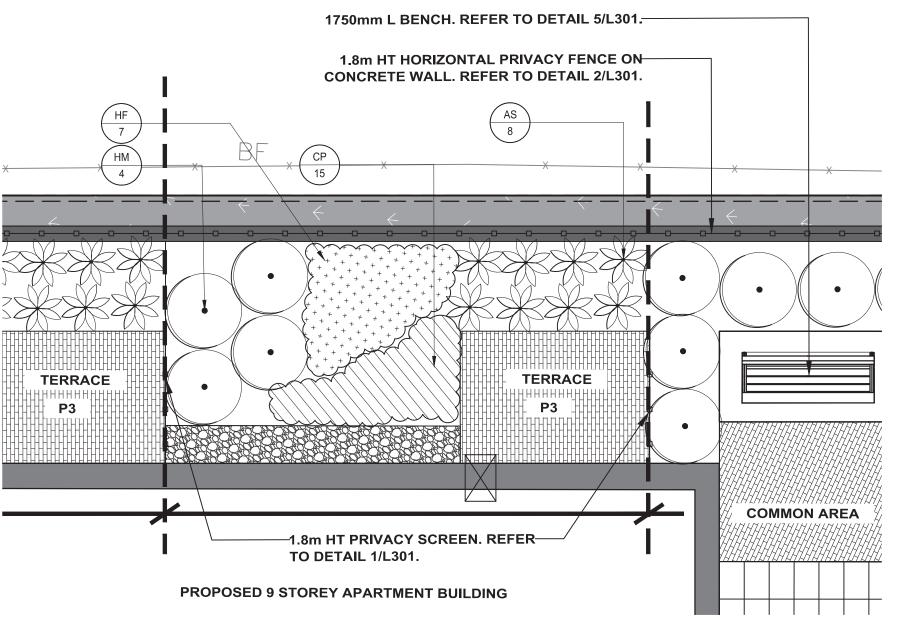

**TYPICAL PLANTING BED DETAIL** 

| PLANT LIST                               |       |                                           |                                |               |                              |  |  |
|------------------------------------------|-------|-------------------------------------------|--------------------------------|---------------|------------------------------|--|--|
| QTY                                      | KEY   | BOTANICAL NAME                            | COMMON NAME                    | SIZE          | REMARKS                      |  |  |
| DECIDUOUS TREES - REFER TO DETAIL 1/L300 |       |                                           |                                |               |                              |  |  |
| 4                                        | AR    | Acer rubrum 'Karpick'                     | Karpick Red Maple              | 60 mm (cal.)  | W.B; Plant at 6.0 m o/c      |  |  |
| 3                                        | AG    | Amelanchier grandiflora 'Robin Hill'      | Robin Hill Serviceberry        | 60 mm (cal.)  | W.B.; Plant at 5 m o/c       |  |  |
| CON                                      | IFER  | OUS TREES - REFER TO DETAIL               | 2/L300                         |               |                              |  |  |
| 3                                        | то    | Thuja occidentalis 'Sunkist'              | Sunkist Cedar                  | 1750 mm (ht.) | C.G.; Plant at 1500 mm o/c   |  |  |
| DEC                                      | IDUC  | OUS SHRUBS - REFER TO DETAIL              | . 4/L300                       |               |                              |  |  |
| 26                                       | DL    | Diervilla Ionicera                        | Bush Honeysuckle               | 500 mm (ht.)  | C.G.; Plant at 1000 mm o/c   |  |  |
| 23                                       | нм    | Hydrangea macrophylla 'Everlasting Bride' | Everlasting Bride Hydrangea    | 800 mm (ht.)  | C.G.; Plant at 1000 mm o/c   |  |  |
| 12                                       | SM    | Syringa meyeri 'Palibin'                  | Korean Lilac                   | 500 mm (ht.)  | C.G.; Plant at 1200 mm o/c   |  |  |
| CON                                      | NIFEF | ROUS SHRUBS - REFER TO DETA               | IL 4/L300                      |               |                              |  |  |
| 28                                       | JC    | Juniperus communis 'Depressa Aurea'       | Canadian Golden Juniper        | 500 mm (sp.)  | Potted; Plant at 1000 mm o/c |  |  |
| PER                                      | ENN   | IALS / ORNAMENTAL GRASSES -               | REFER TO DETAIL 3/L300         |               |                              |  |  |
| 48                                       | AS    | Astilbe x 'Delft Lace'                    | Delft Lace False Spirea        | 1 Gallon      | Potted; Plant at 700 mm o/c  |  |  |
| 117                                      | СР    | Carex plantaginea                         | Plantain-leaved Sedge          | 1 Gallon      | Potted; Plant at 400 mm o/c  |  |  |
| 23                                       | CR    | Cimicifuga racemosa 'Chocoholic'          | Chocoholic Purple-leaf Bugbane | 1 Gallon      | Potted; Plant at 700 mm o/c  |  |  |
| 50                                       | HF    | Heuchera 'Frosted Violet'                 | Frosted Violet Coral Bells     | 1 Gallon      | Potted; Plant at 700 mm o/c  |  |  |
| 21                                       | НО    | Hosta 'Frances Williams'                  | Frances Williams Hosta         | 1 Gallon      | Potted; Plant at 900 mm o/c  |  |  |
| 58                                       | PV    | Panicum virgatum 'Heavy Metal'            | Heavy Metal Switch Grass       | 1 Gallon      | Potted; Plant at 750 mm o/c  |  |  |
| 66                                       | TC    | Tiarella cordifolia 'Sugar and Spice'     | Sugar and Spice Foam Flower    | 1 Gallon      | Potted; Plant at 400 mm o/c  |  |  |

EXISTING DECIDUOUS TREE

PROPOSED DECIDUOUS TREE

PROPOSED DECIDUOUS SHRUBS

PROPOSED CONIFEROUS SHRUBS

PROPOSED PERENNIALS AND GRASSES

PROPOSED PLANTING BED EDGE

PROPOSED RIVER WASHED STONE.

REFER TO DETAIL 5/L300. PROPOSED UNIT PAVERS.