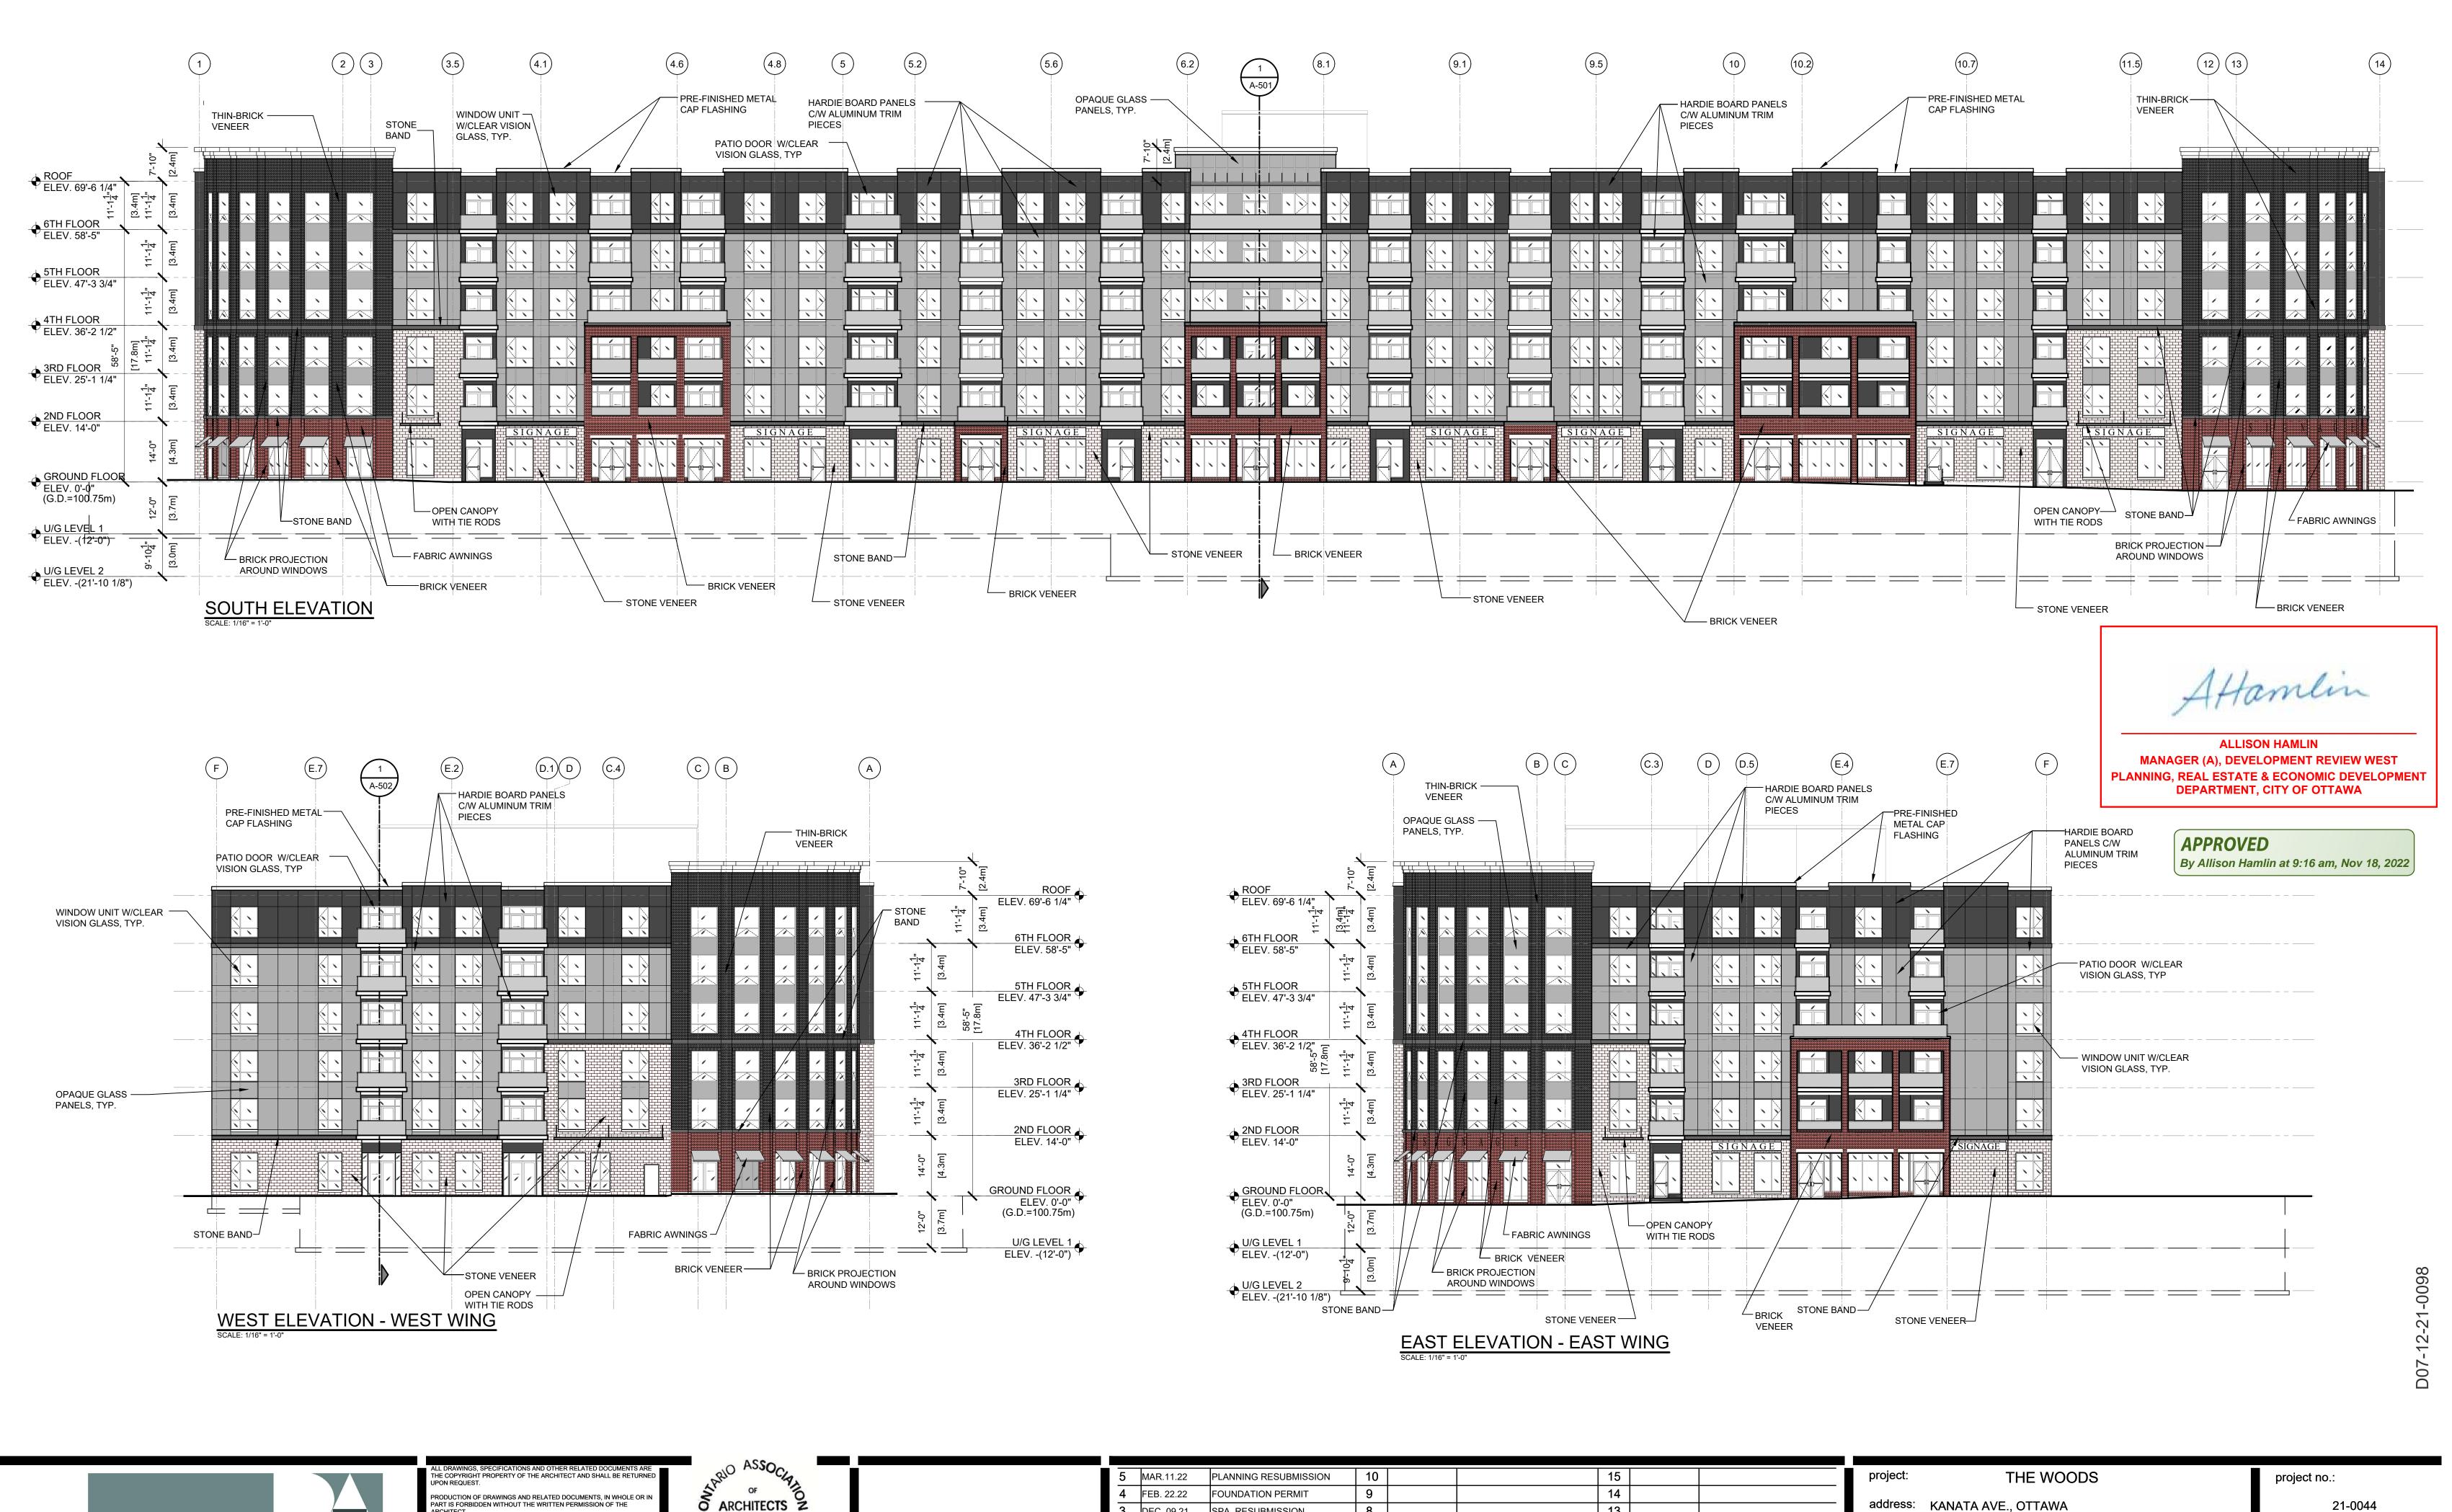

| project:        | roject: THE WOODS |  |       |  |
|-----------------|-------------------|--|-------|--|
| address: KANATA | AVE., OTTAWA      |  |       |  |
| sheet name:     | ELEVATIONS        |  | sheet |  |