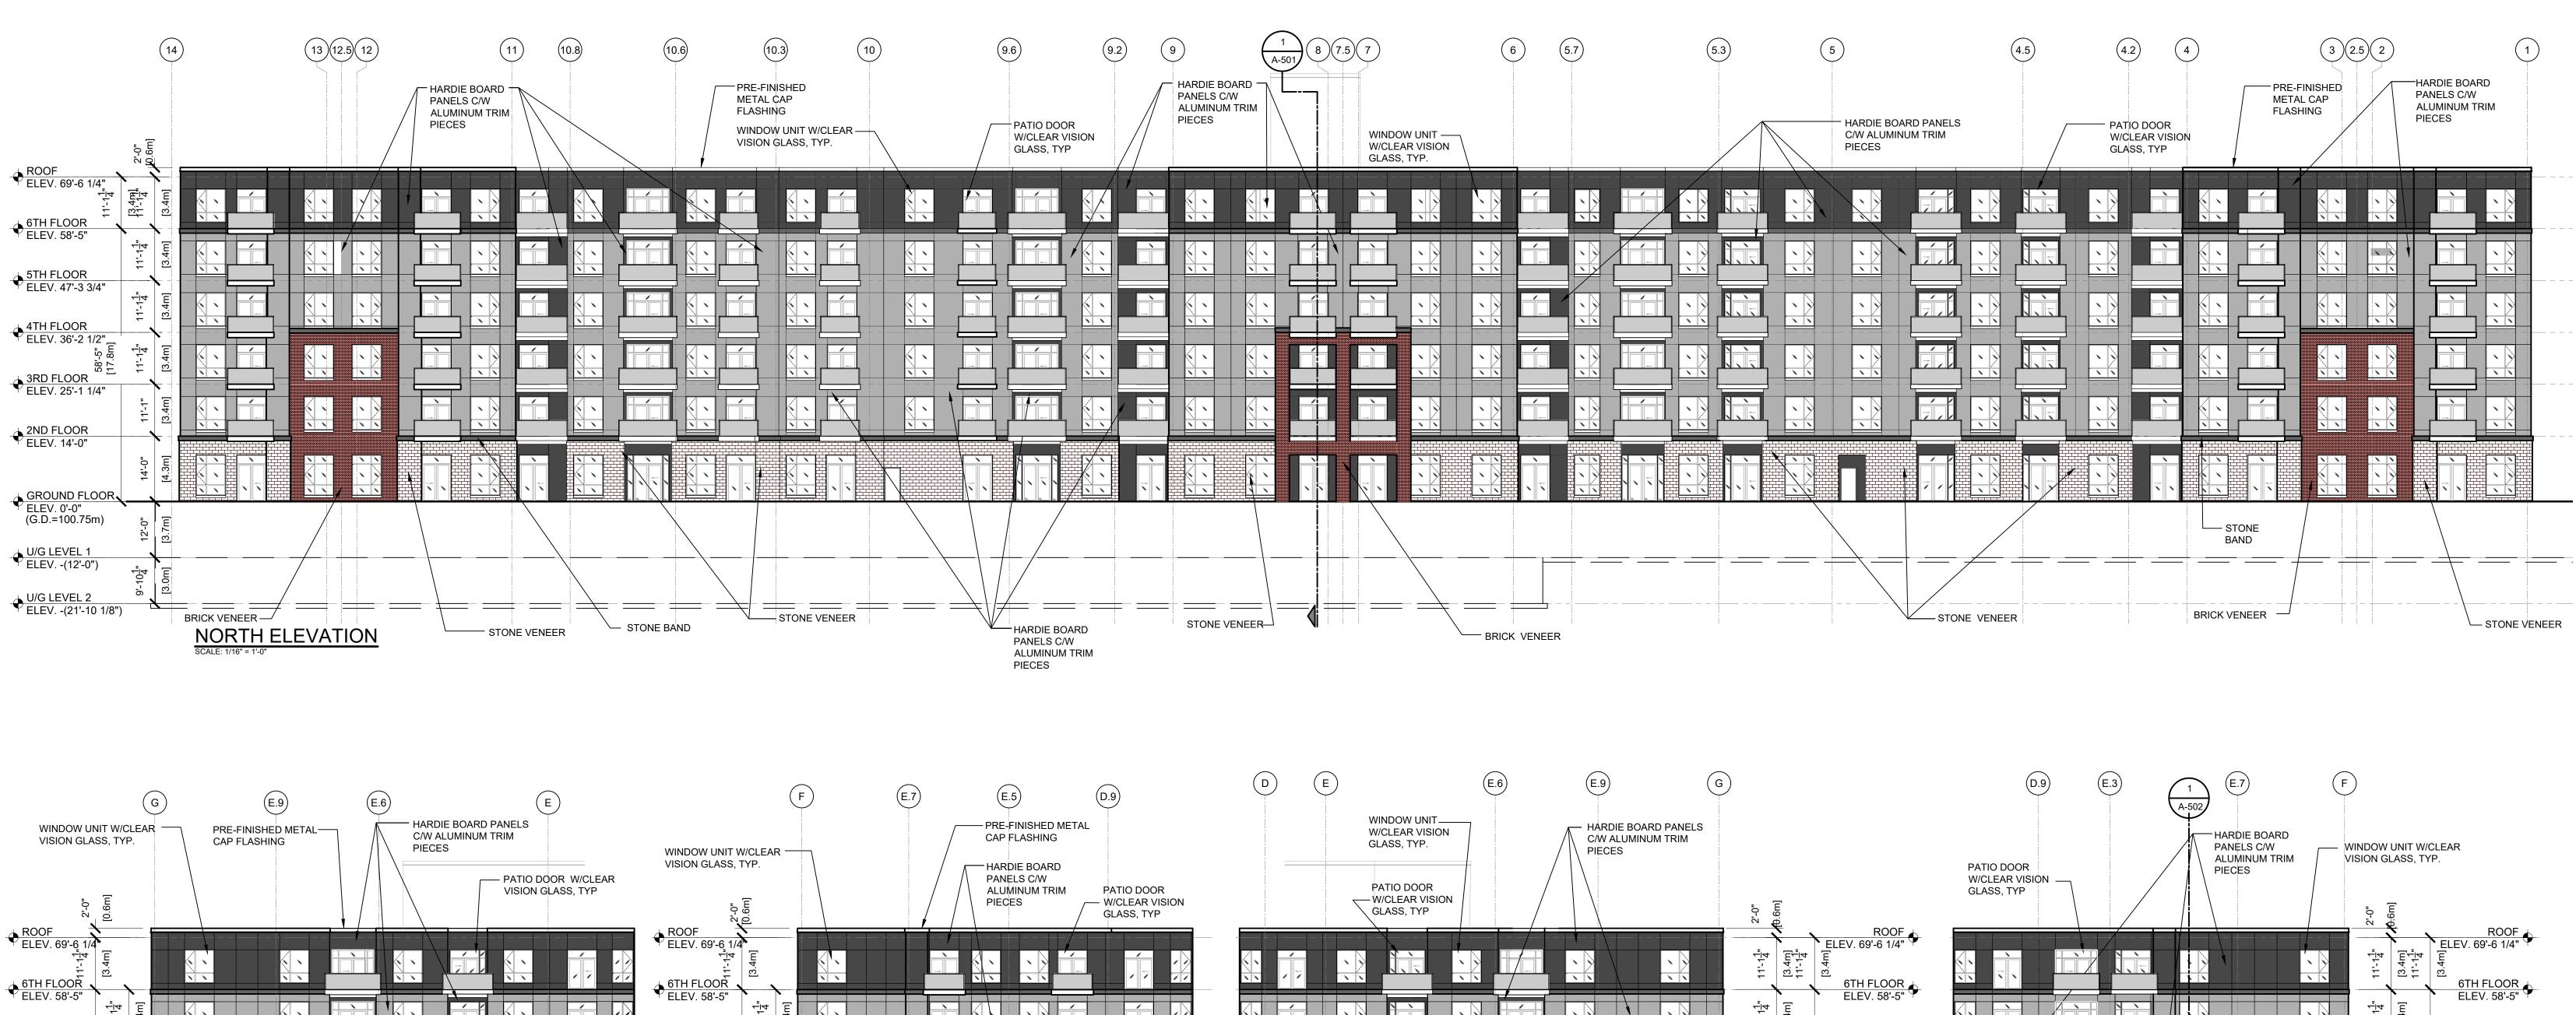

| sheet name:    | ELEVATIONS     |              | sheet no.: A-402 |  |
|----------------|----------------|--------------|------------------|--|
| address: KANAT | A AVE., OTTAWA |              | 21-0044          |  |
| project:       | THE WOODS      | project no.: |                  |  |