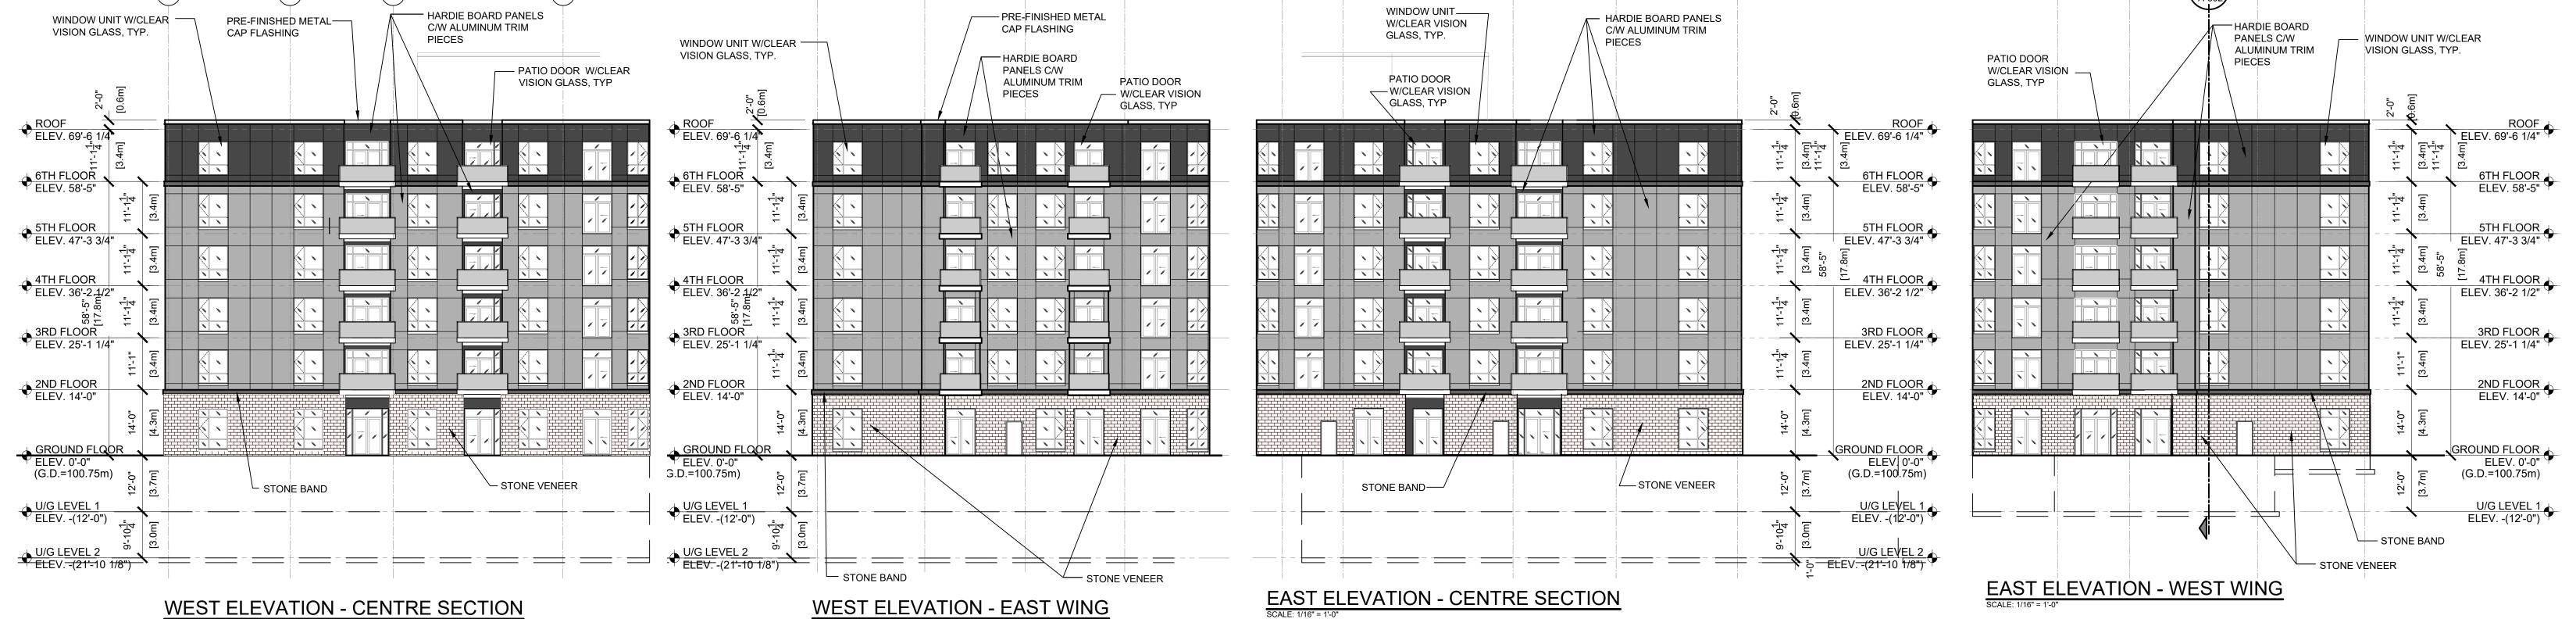

| sheet name:    | ELEVATIONS     |              | sheet no.: A-402 |  |
|----------------|----------------|--------------|------------------|--|
| address: KANAT | A AVE., OTTAWA |              | 21-0044          |  |
| project:       | THE WOODS      | project no.: |                  |  |