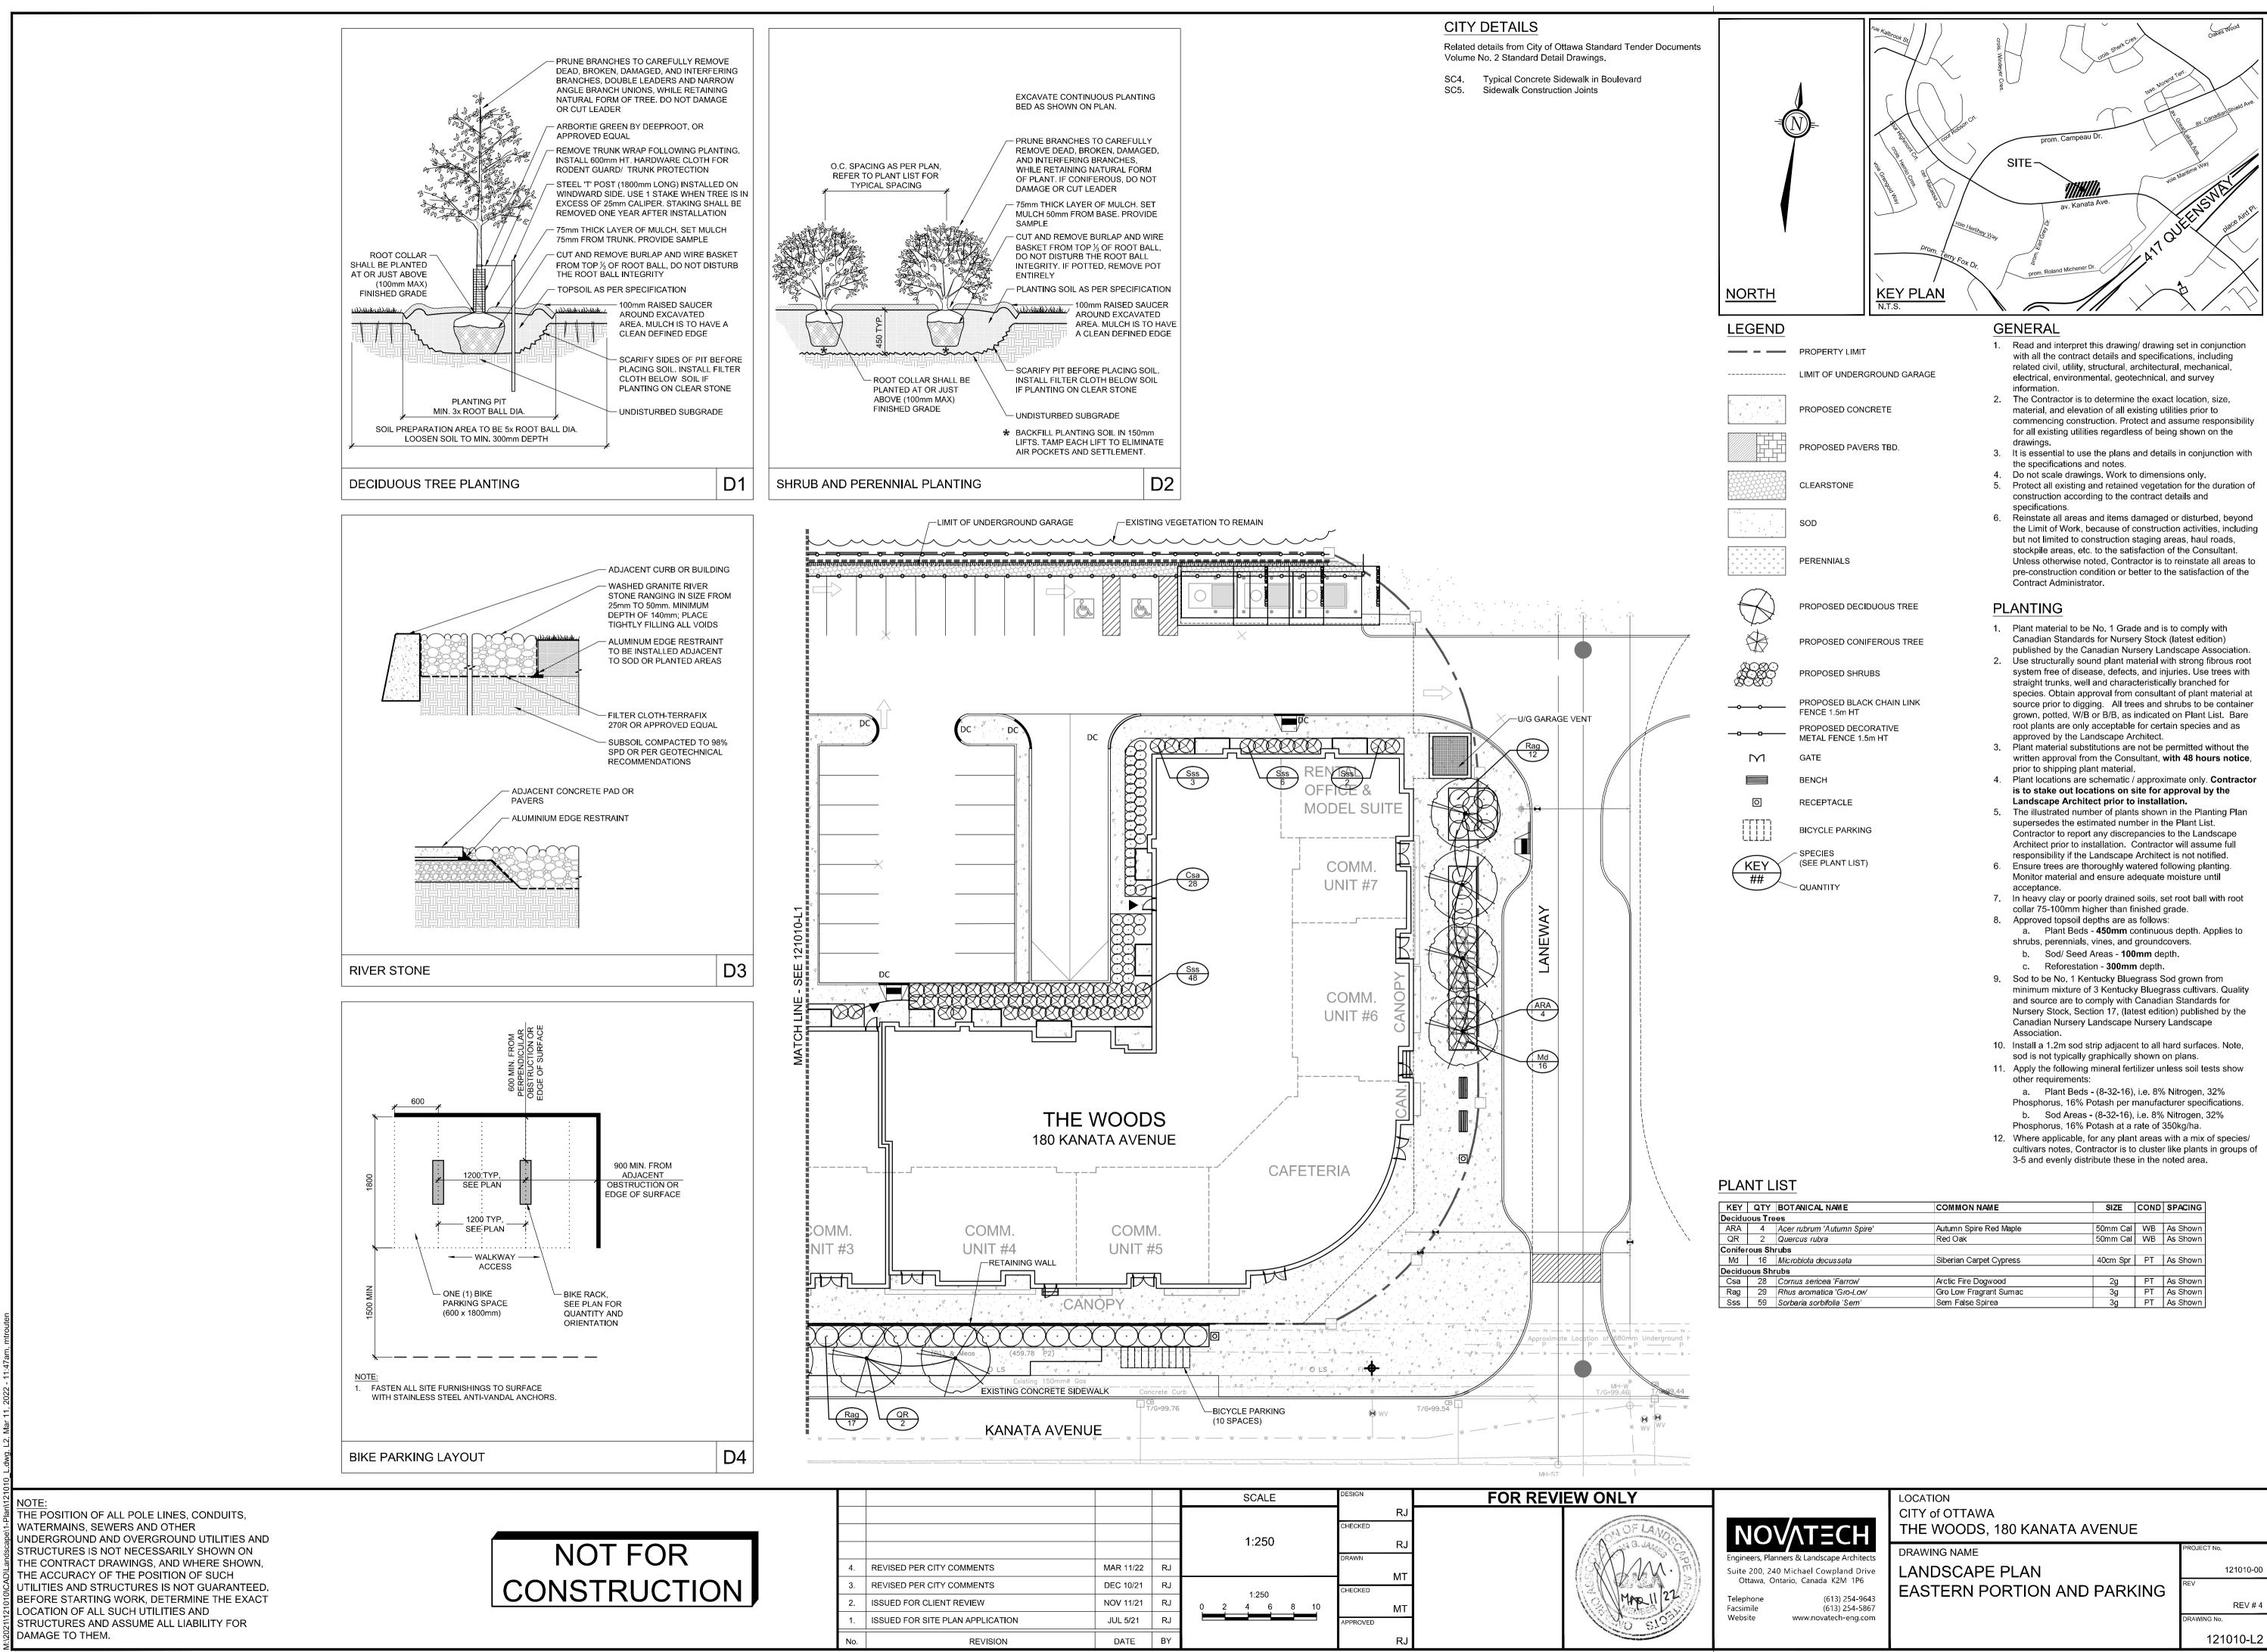

# b. Sod/ Seed Areas - **100mm** depth.

- c. Reforestation **300mm** depth. 9. Sod to be No. 1 Kentucky Bluegrass Sod grown from minimum mixture of 3 Kentucky Bluegrass cultivars. Quality and source are to comply with Canadian Standards for Nursery Stock, Section 17, (latest edition) published by the Canadian Nursery Landscape Nursery Landscape
- Association
- 10. Install a 1.2m sod strip adjacent to all hard surfaces. Note,
- sod is not typically graphically shown on plans. 11. Apply the following mineral fertilizer unless soil tests show
- other requirements: a. Plant Beds - (8-32-16), i.e. 8% Nitrogen, 32% Phosphorus, 16% Potash per manufacturer specifications. b. Sod Areas - (8-32-16), i.e. 8% Nitrogen, 32%
- Phosphorus, 16% Potash at a rate of 350kg/ha. 12. Where applicable, for any plant areas with a mix of species/ cultivars notes, Contractor is to cluster like plants in groups of 3-5 and evenly distribute these in the noted area.

|    |                                  |           |    |              | RJ       |
|----|----------------------------------|-----------|----|--------------|----------|
|    |                                  |           |    | c            | CHECKED  |
|    |                                  |           |    | 1:250        | RJ       |
| 4. | REVISED PER CITY COMMENTS        | MAR 11/22 | RJ |              | DRAWN    |
| 4. |                                  |           |    |              | МТ       |
| 3. | REVISED PER CITY COMMENTS        | DEC 10/21 | RJ | 1:250 c      | CHECKED  |
| 2. | ISSUED FOR CLIENT REVIEW         | NOV 11/21 | RJ | 0 2 4 6 8 10 | МТ       |
| 1. | ISSUED FOR SITE PLAN APPLICATION | JUL 5/21  | RJ |              | APPROVED |
|    |                                  |           |    | 3            |          |

| KEY     | QTY     | BOTANICALNAME                                   | SIZE                   | COND     | SPACING |          |
|---------|---------|-------------------------------------------------|------------------------|----------|---------|----------|
| Decidu  | ous Tre | 995                                             |                        |          |         |          |
| ARA     | 4       | Acer rubrum 'Autumn Spire'                      | Autumn Spire Red Maple | 50mm Cal | WB      | As Shown |
| QR      | 2       | Quercus rubra                                   | Red Oak                | 50mm Cal | WB      | As Shown |
| Conifer | ous Sh  | rubs                                            |                        |          |         |          |
| Md      | 16      | Aicrobiota decussata Siberian Carpet Cypress 40 |                        | 40cm Spr | PT      | As Shown |
| Decidu  | ous Shi | rubs                                            |                        |          |         |          |
| Csa     | 28      | Cornus sericea 'Farrow'                         | Arctic Fire Dogwood    | 2g       | PT      | As Shown |
| Rag     | 29      | Rhus aromatica 'Gro-Low'                        | Gro Low Fragrant Sumac | 3g       | PT      | As Shown |
| Sss     | 59      | Sorbaria sorbifolia 'Sem'                       | Sem False Spirea       | 3g       | PT      | As Shown |