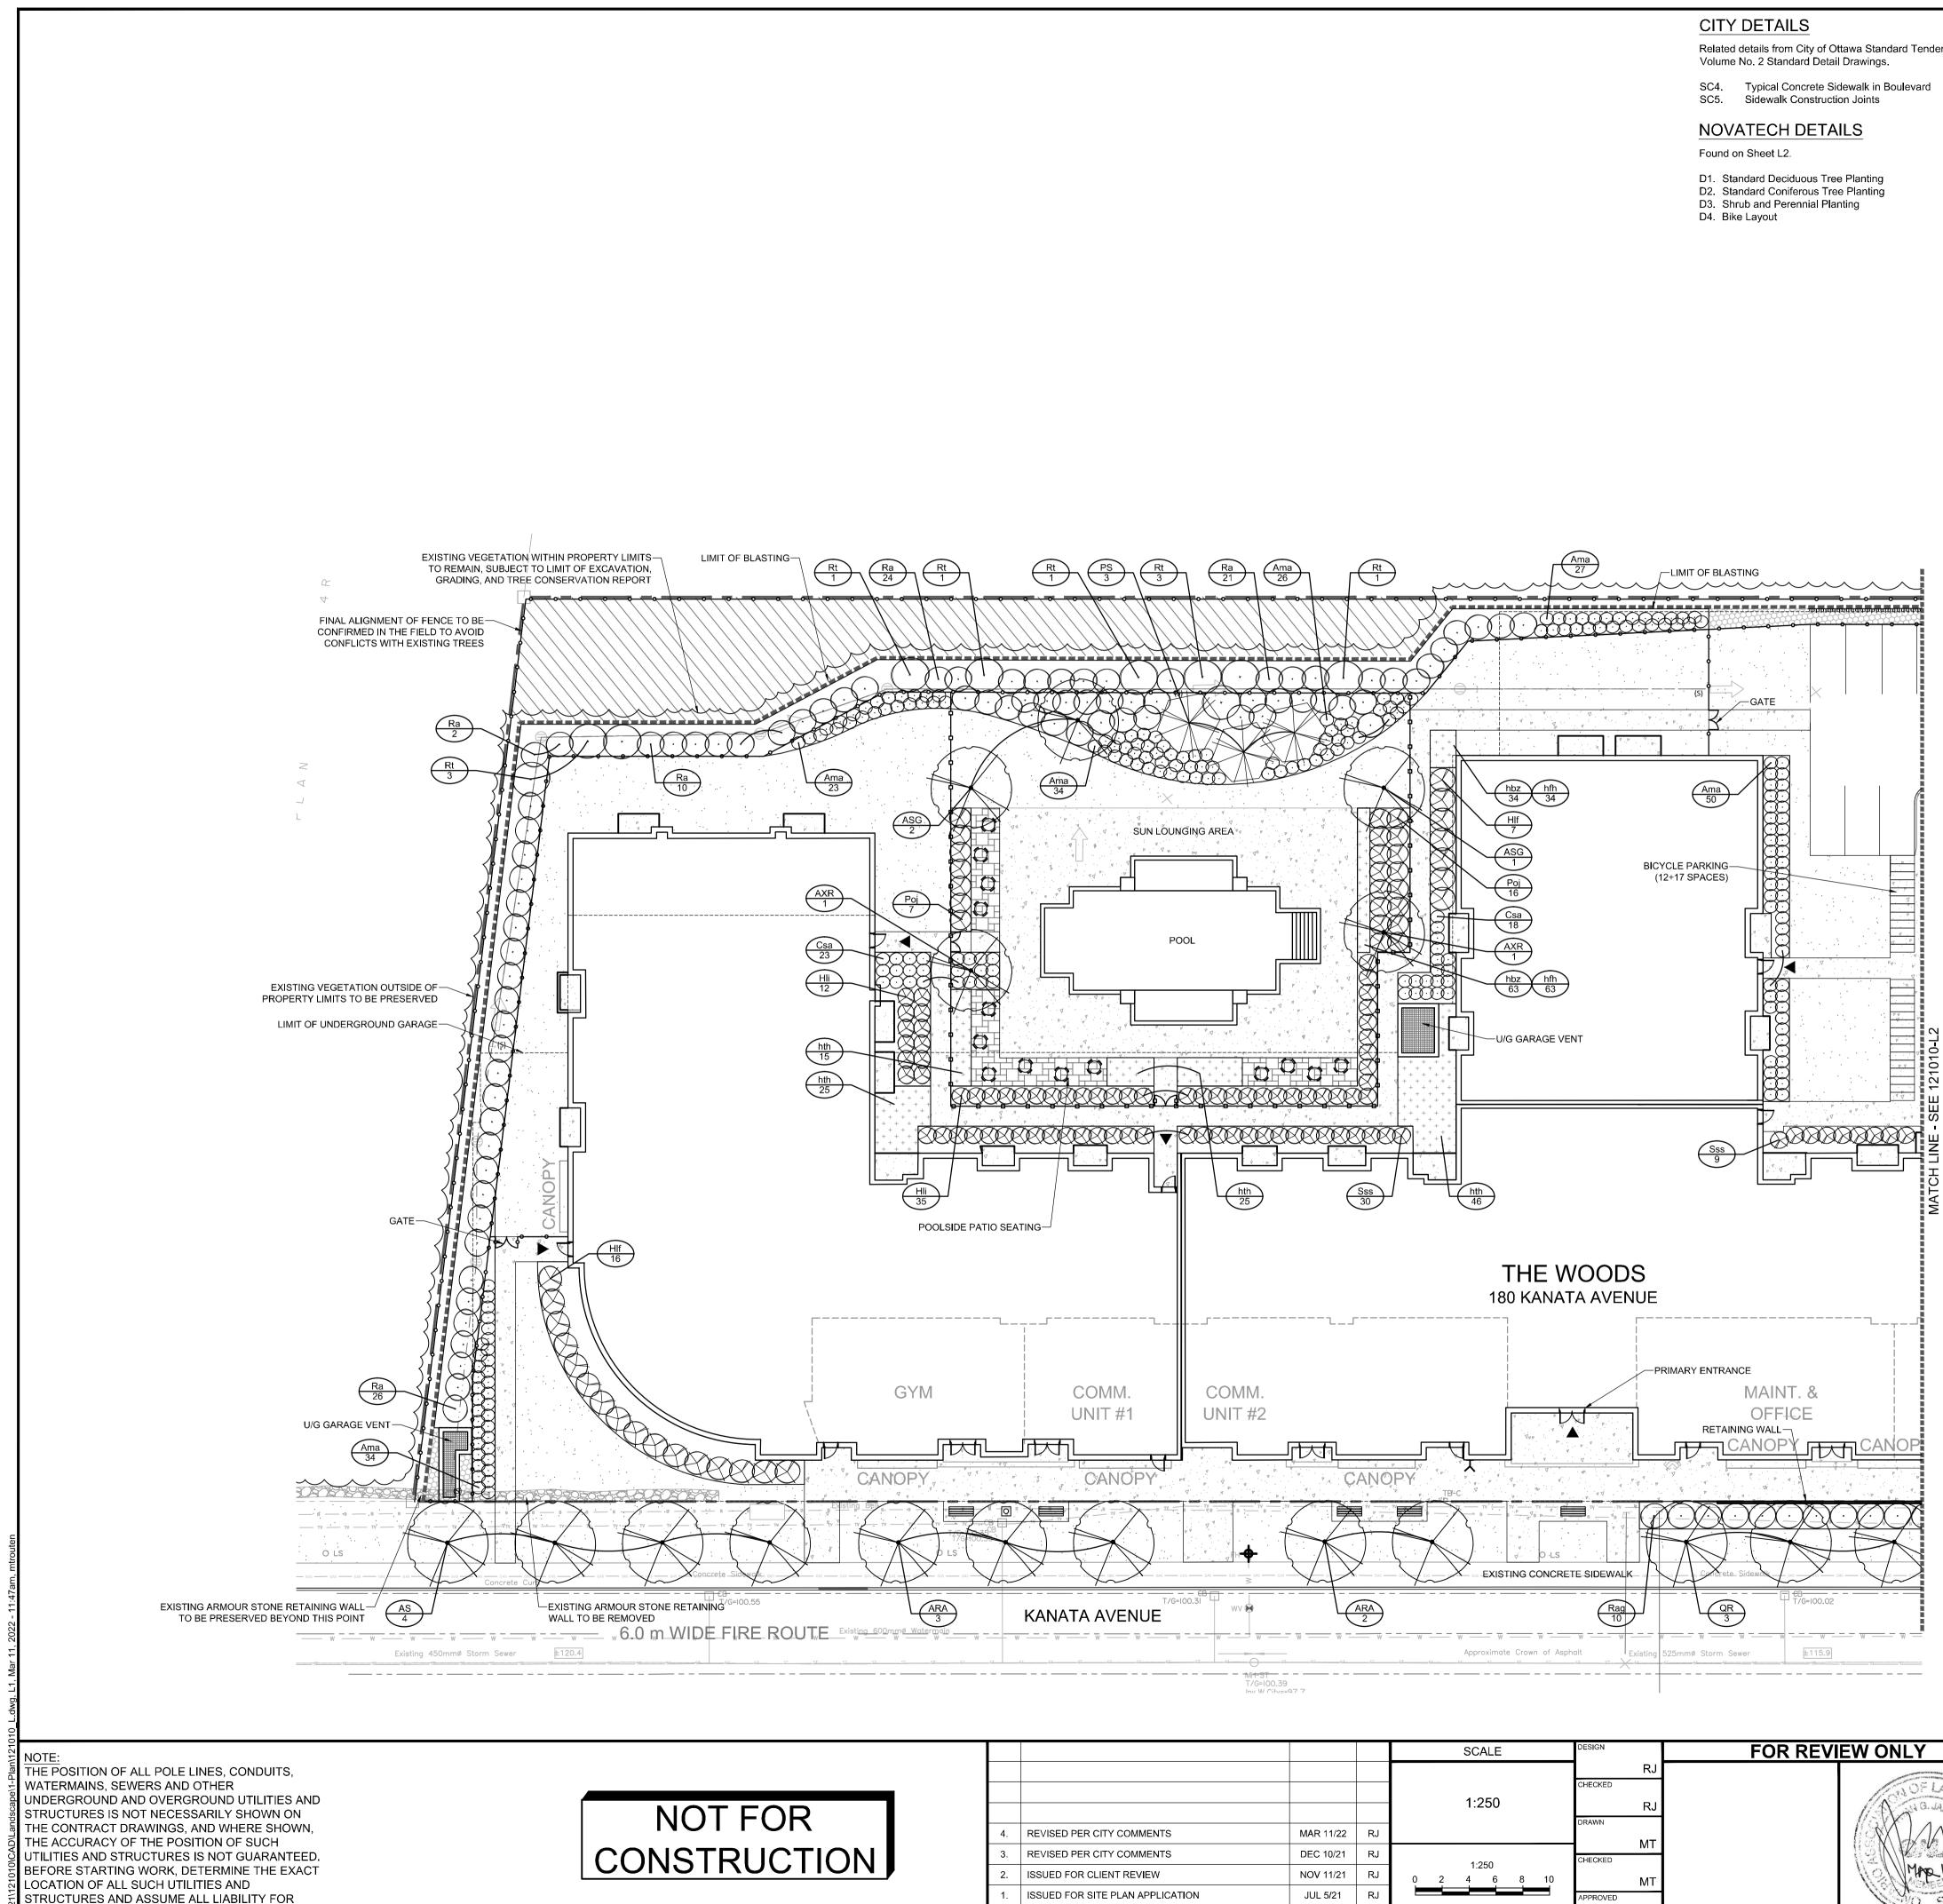

DAMAGE TO THEM.

Related details from City of Ottawa Standard Tender Documents

| T/G=100.39    |      |  |
|---------------|------|--|
| Inv W City=+9 | 27   |  |
| Inv W Citv=+9 | 17.7 |  |

|     |                                                           |                                                    | SCALE | DESIGN   | FOR REVIEW ONLY |                                                                                     | LOCATION                                       |                            |
|-----|-----------------------------------------------------------|----------------------------------------------------|-------|----------|-----------------|-------------------------------------------------------------------------------------|------------------------------------------------|----------------------------|
|     |                                                           |                                                    | 1:250 | CHECKED  | ON OF LAND      | ΝΟΛΤΞΟΗ                                                                             | CITY of OTTAWA<br>THE WOODS, 180 KANATA AVENUE |                            |
| 4.  | REVISED PER CITY COMMENTS                                 | MAR 11/22 RJ                                       | 1.250 |          |                 | Engineers, Planners & Landscape Architects<br>Suite 200, 240 Michael Cowpland Drive | DRAWING NAME PROJECT NO.                       | <sup>5.</sup><br>121010-00 |
| 3.  | REVISED PER CITY COMMENTS                                 | DEC 10/21 RJ                                       | 1:250 | CHECKED  |                 | Ottawa, Ontario, Canada K2M 1P6                                                     | WESTERN PORTION                                | 121010 00                  |
|     | ISSUED FOR CLIENT REVIEW ISSUED FOR SITE PLAN APPLICATION | NOV 11/21         RJ           JUL 5/21         RJ |       | APPROVED | Mine 11 22      | Telephone(613) 254-9643Facsimile(613) 254-5867Websitewww.novatech-eng.com           | AND POOL AREA                                  | REV # 4                    |
| No. | REVISION                                                  | DATE BY                                            |       | R        |                 |                                                                                     |                                                | 21010-L1                   |

# b. Sod/ Seed Areas - **100mm** depth.

- c. Reforestation **300mm** depth. 9. Sod to be No. 1 Kentucky Bluegrass Sod grown from minimum mixture of 3 Kentucky Bluegrass cultivars. Quality and source are to comply with Canadian Standards for Nursery Stock, Section 17, (latest edition) published by the Canadian Nursery Landscape Nursery Landscape
- Association
- 10. Install a 1.2m sod strip adjacent to all hard surfaces. Note,
- sod is not typically graphically shown on plans. 11. Apply the following mineral fertilizer unless soil tests show
- other requirements: a. Plant Beds - (8-32-16), i.e. 8% Nitrogen, 32% Phosphorus, 16% Potash per manufacturer specifications. b. Sod Areas - (8-32-16), i.e. 8% Nitrogen, 32%
- Phosphorus, 16% Potash at a rate of 350kg/ha. 12. Where applicable, for any plant areas with a mix of species/ cultivars notes, Contractor is to cluster like plants in groups of 3-5 and evenly distribute these in the noted area.

# PLANT LIST

| KEY     | QTY      | BOTANICAL NAME                            | COMMON NAME                 |          |    | SPACING  |
|---------|----------|-------------------------------------------|-----------------------------|----------|----|----------|
| Conifer | rous Tre | ees                                       |                             |          |    |          |
| PS      | 3        | Pinus strobus                             | Eastern White Pine          | 175cm Ht | WB | As Shown |
| Decidu  | ous Tre  | es                                        |                             |          |    |          |
| ARA     | 5        | Acer rubrum 'Autumn Spire'                | Autumn Spire Red Maple      | 50mm Cal | WB | As Shown |
| AS      | 4        | Acer saccharum                            | Sugar Maple                 | 50mm Cal | WB | As Shown |
| ASG     | 3        | Acer saccharum 'Green Mountain'           | Green Mountain Sugar Maple  | 50mm Cal | WB | As Shown |
| AXR     | 2        | Amelanchier x grandiflora 'Robin Hill'    | Robin Hill Serviceberry     | 50mm Cal | WB | As Shown |
| QR      | 3        | Quercus rubra                             | Red Oak                     | 50mm Cal | WB | As Shown |
| Decidu  | ous Shi  | rubs                                      |                             |          |    |          |
| Ama     | 194      | Aronia melanocarpa 'Autumn Magic'         | Autumn Magic Chokecherry    | 60cm Ht  | PT | As Shown |
| Csa     | 41       | Cornus sericea 'Farrow'                   | Arctic Fire Dogwood         | 2g       | PT | As Shown |
| Hli     | 47       | Hydrangea paniculata 'Little Lime' 'Jane' | Little Lime Hydrangea       | 2g       | PT | As Shown |
| Hlf     | 23       | Hydrangea paniculata 'SMHPLQF'            | Little Quick Fire Hydrangea | 2g       | PT | As Shown |
| Poj     | 23       | Physocarpus opulifolius 'JEFAM'           | Amber Jubilee Ninebark      | 60cm Ht  | PT | As Shown |
| Ra      | 83       | Rhus aromatica                            | Fragrant Sumac              | 3g       | PT | As Shown |
| Rag     | 10       | Rhus aromatica 'Gro-Low'                  | Gro Low Fragrant Sumac      | 3g       | PT | As Shown |
| Rt      | 10       | Rhus typhina                              | Staghorn Sumac              | 7g       | PT | As Shown |
| Sss     | 39       | Sorbaria sorbifolia 'Sem'                 | Sem False Spirea 3g         |          | PT | As Shown |
| Perenn  | ials     |                                           |                             |          |    |          |
| hbz     | 98       | Hemerocallis 'Bonanza'                    | Bonanza Daylily             | 1g       | PT | 30cm O.C |
| hfh     | 98       | Hemerocallis 'Frans Hals'                 | Frans Hals Daylily          | 1g       | PT | 30cm O.C |
| hth     | 111      | Hosta 'Halcyon'                           | Halcyon Hosta               | 1g       | PT | 90cm O.C |