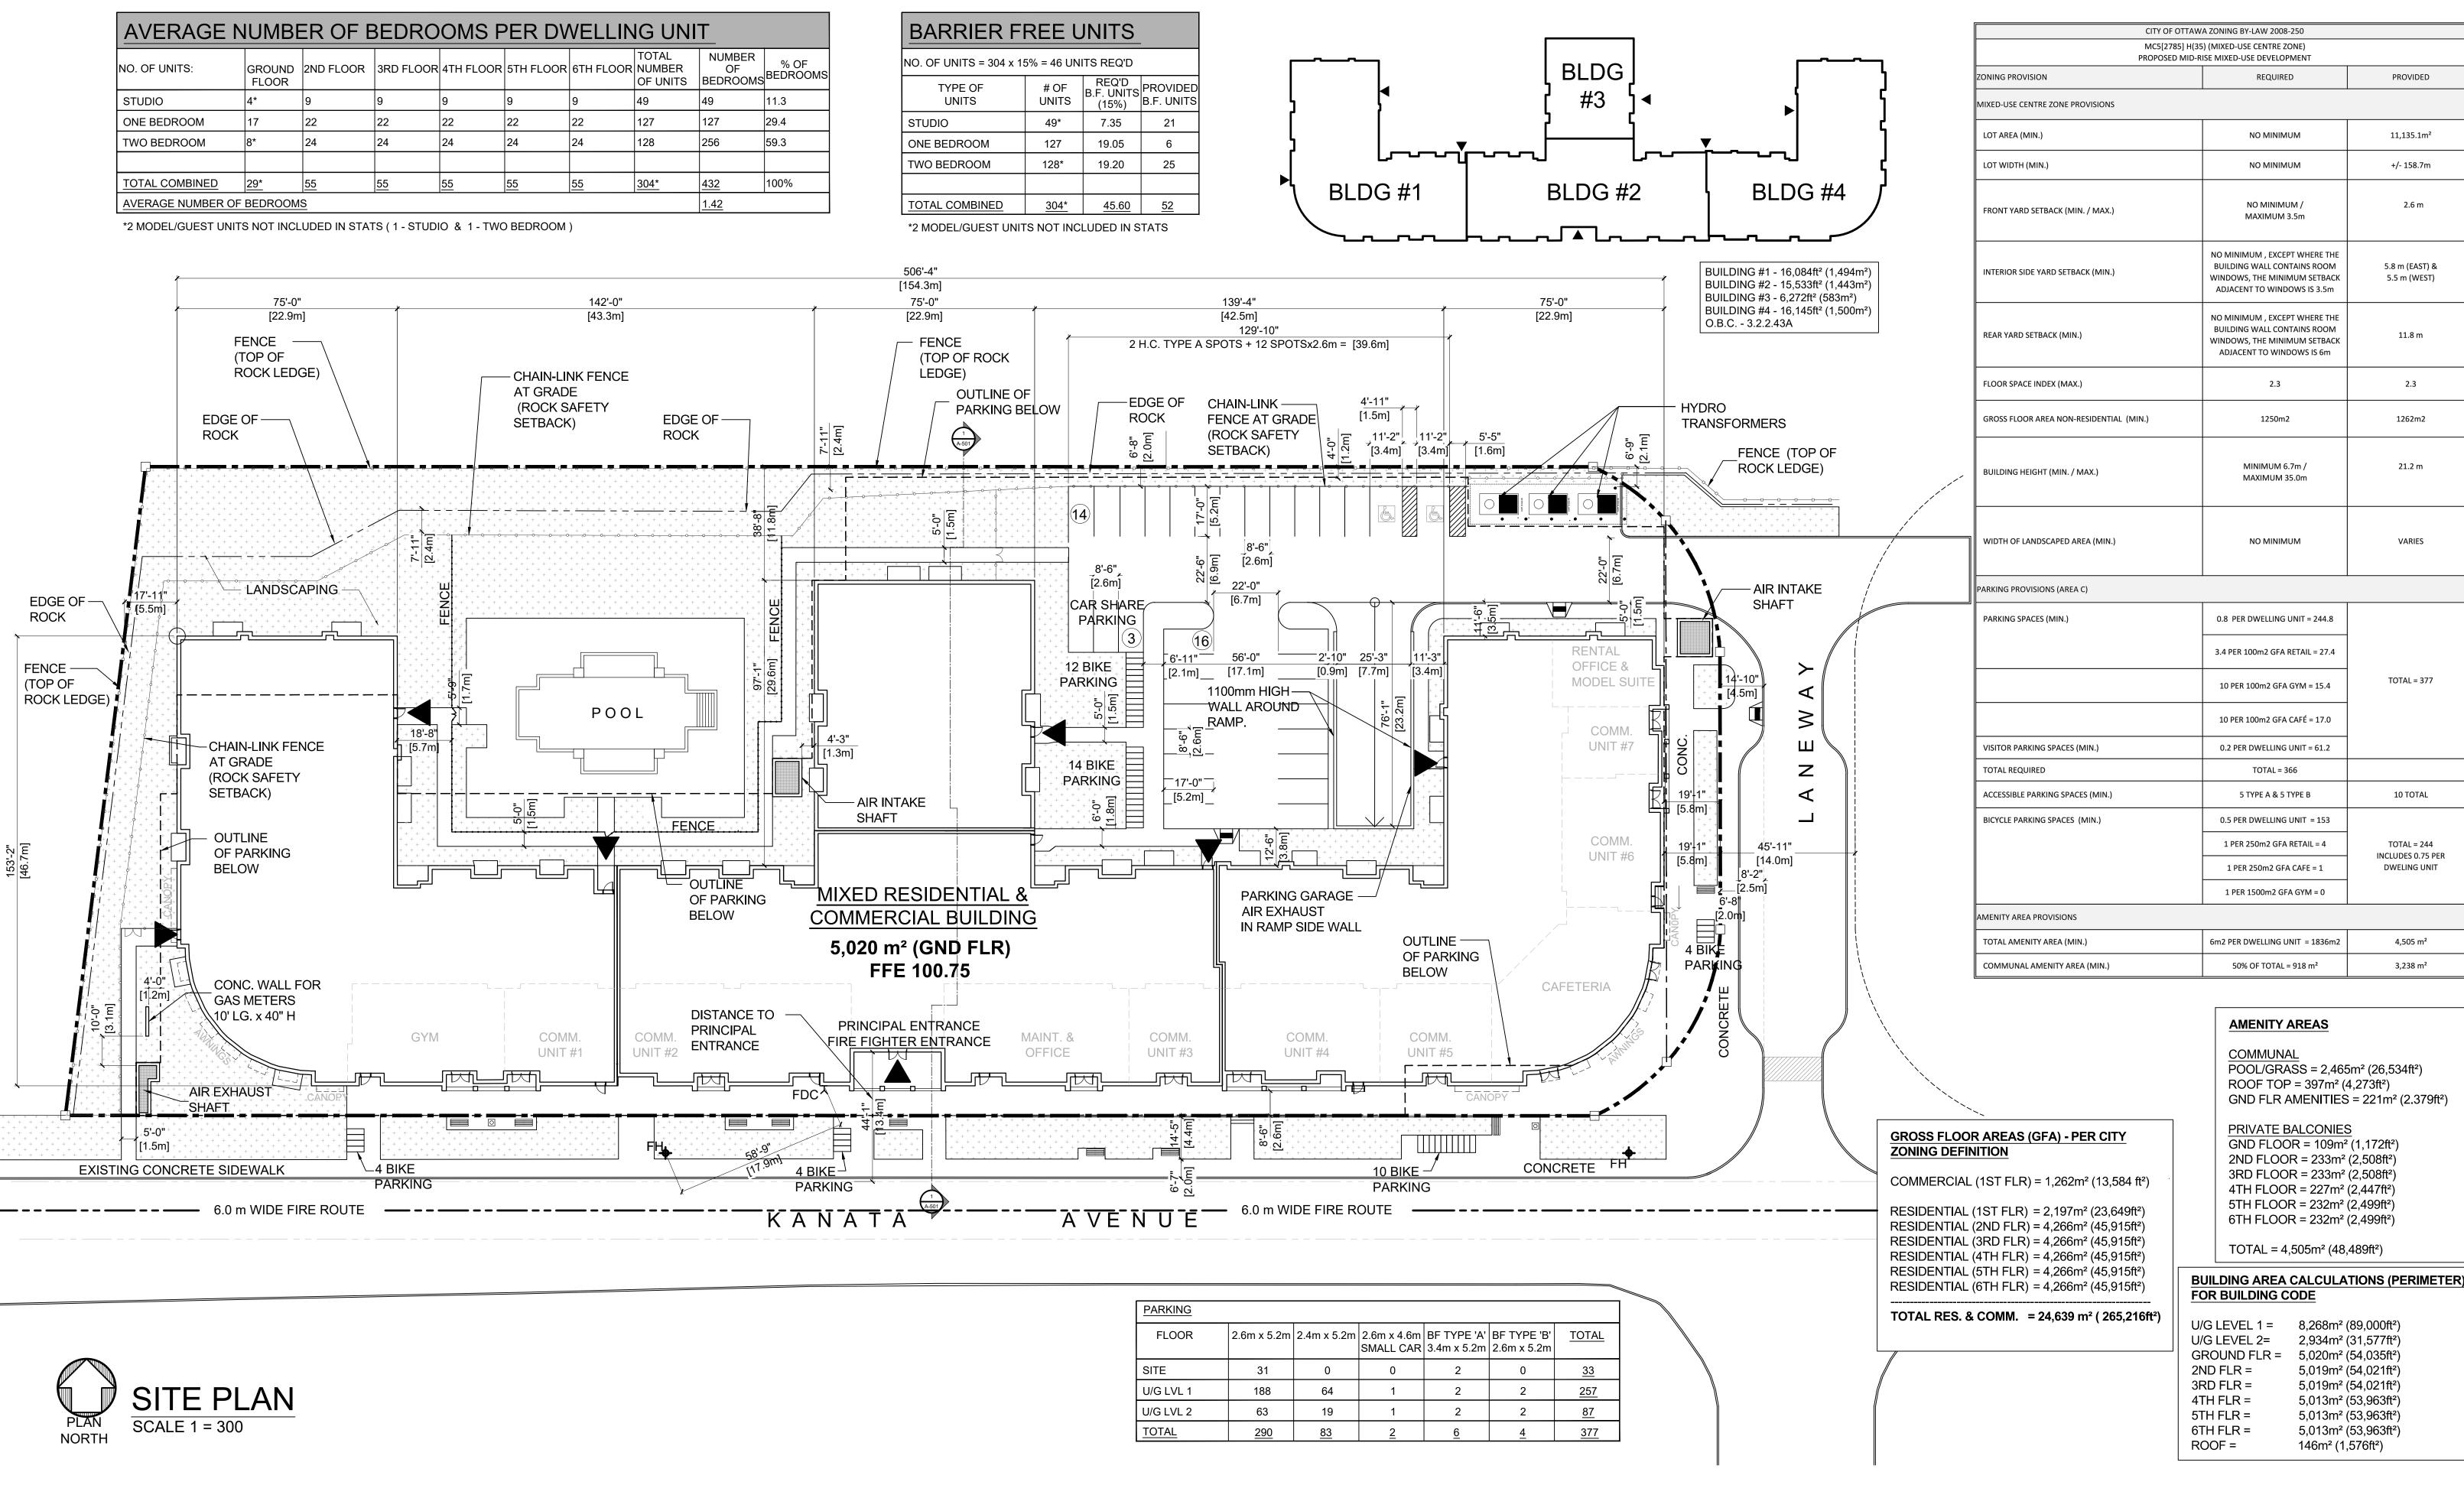

| NO. OF UNITS:              | GROUND<br>FLOOR | 2ND FLOOR | 3RD FLOOR | 4TH FLOOR | 5TH FLOOR | 6TH FLOOR | TOTAL<br>NUMBER<br>OF UNITS | NUMBER<br>OF<br>BEDROOMS | % OF<br>BEDROOM |  |
|----------------------------|-----------------|-----------|-----------|-----------|-----------|-----------|-----------------------------|--------------------------|-----------------|--|
| STUDIO                     | 4*              | 9         | 9         | 9         | 9         | 9         | 49                          | 49                       | 11.3            |  |
| ONE BEDROOM                | 17              | 22        | 22        | 22        | 22        | 22        | 127                         | 127                      | 29.4            |  |
| TWO BEDROOM                | 8*              | 24        | 24        | 24        | 24        | 24        | 128                         | 256                      | 59.3            |  |
| TOTAL COMBINED             | 29*             | 55        | 55        | 55        | 55        | 55        | 304*                        | 432                      | 100%            |  |
| AVERAGE NUMBER OF BEDROOMS |                 |           |           |           |           |           |                             |                          | 2               |  |