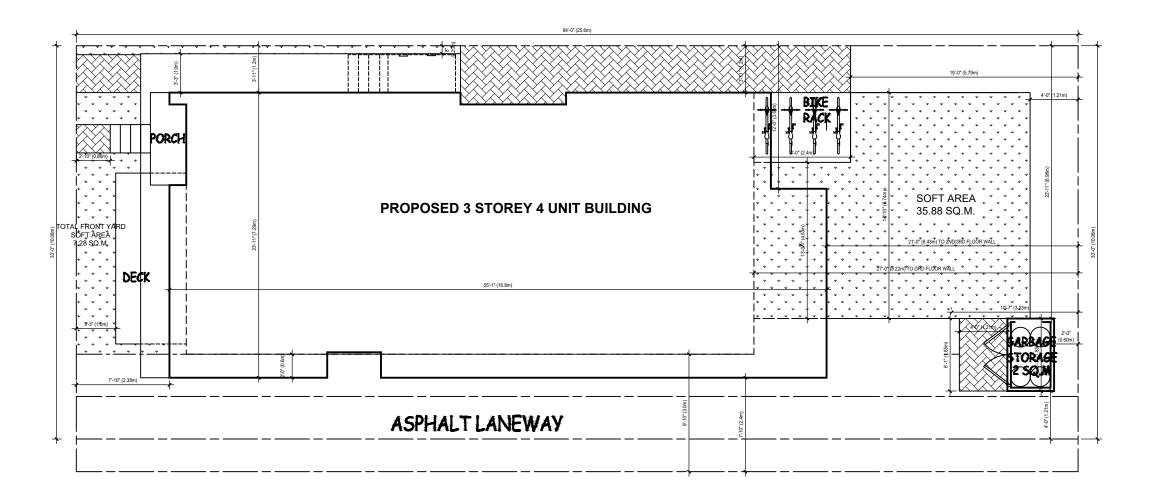

|                    | S: 87 MELROSE CITY OF OTTAWA<br>C: R4H |                      |                            |                       |                      |               |  |
|--------------------|----------------------------------------|----------------------|----------------------------|-----------------------|----------------------|---------------|--|
| REQUIRED<br>ZONING | MIN. LOT<br>WIDTH (M)                  | MIN, LOT<br>AREA (M) | MAX BUILDING<br>HEIGHT (M) | MIN FRONT<br>YARD (M) | MIN REAR<br>YARD (M) | SIDE YARD (M) |  |
| ZOMING             | 12                                     | 360                  | 11                         | 2.51                  | 7.68                 | 1.5           |  |
| PROPOSED           | 10,058                                 | 257.51               | 9.89                       | 2,376                 | 6,43                 | 1,2           |  |

PROPOSED BASEMENT UNIT AREA: [95.5 SQ.M.]

EXISTING GROUND FLOOR UNIT AREA: [95.5 SQ.M.]

EXISTING SECOND FLOOR UNIT AREA: [119.9 SQ.M.]

EXISTING THIRD FLOOR UNIT AREA: [116.5 SQ.M.]

MELROSE A VENUE

|   | ISSUED FOR COORDINATION | 2021-05-24 |  |  |  |  |  |
|---|-------------------------|------------|--|--|--|--|--|
| _ |                         |            |  |  |  |  |  |

1 SITE PLAN

SCALE 1/8" = 1'-0" (1:100)