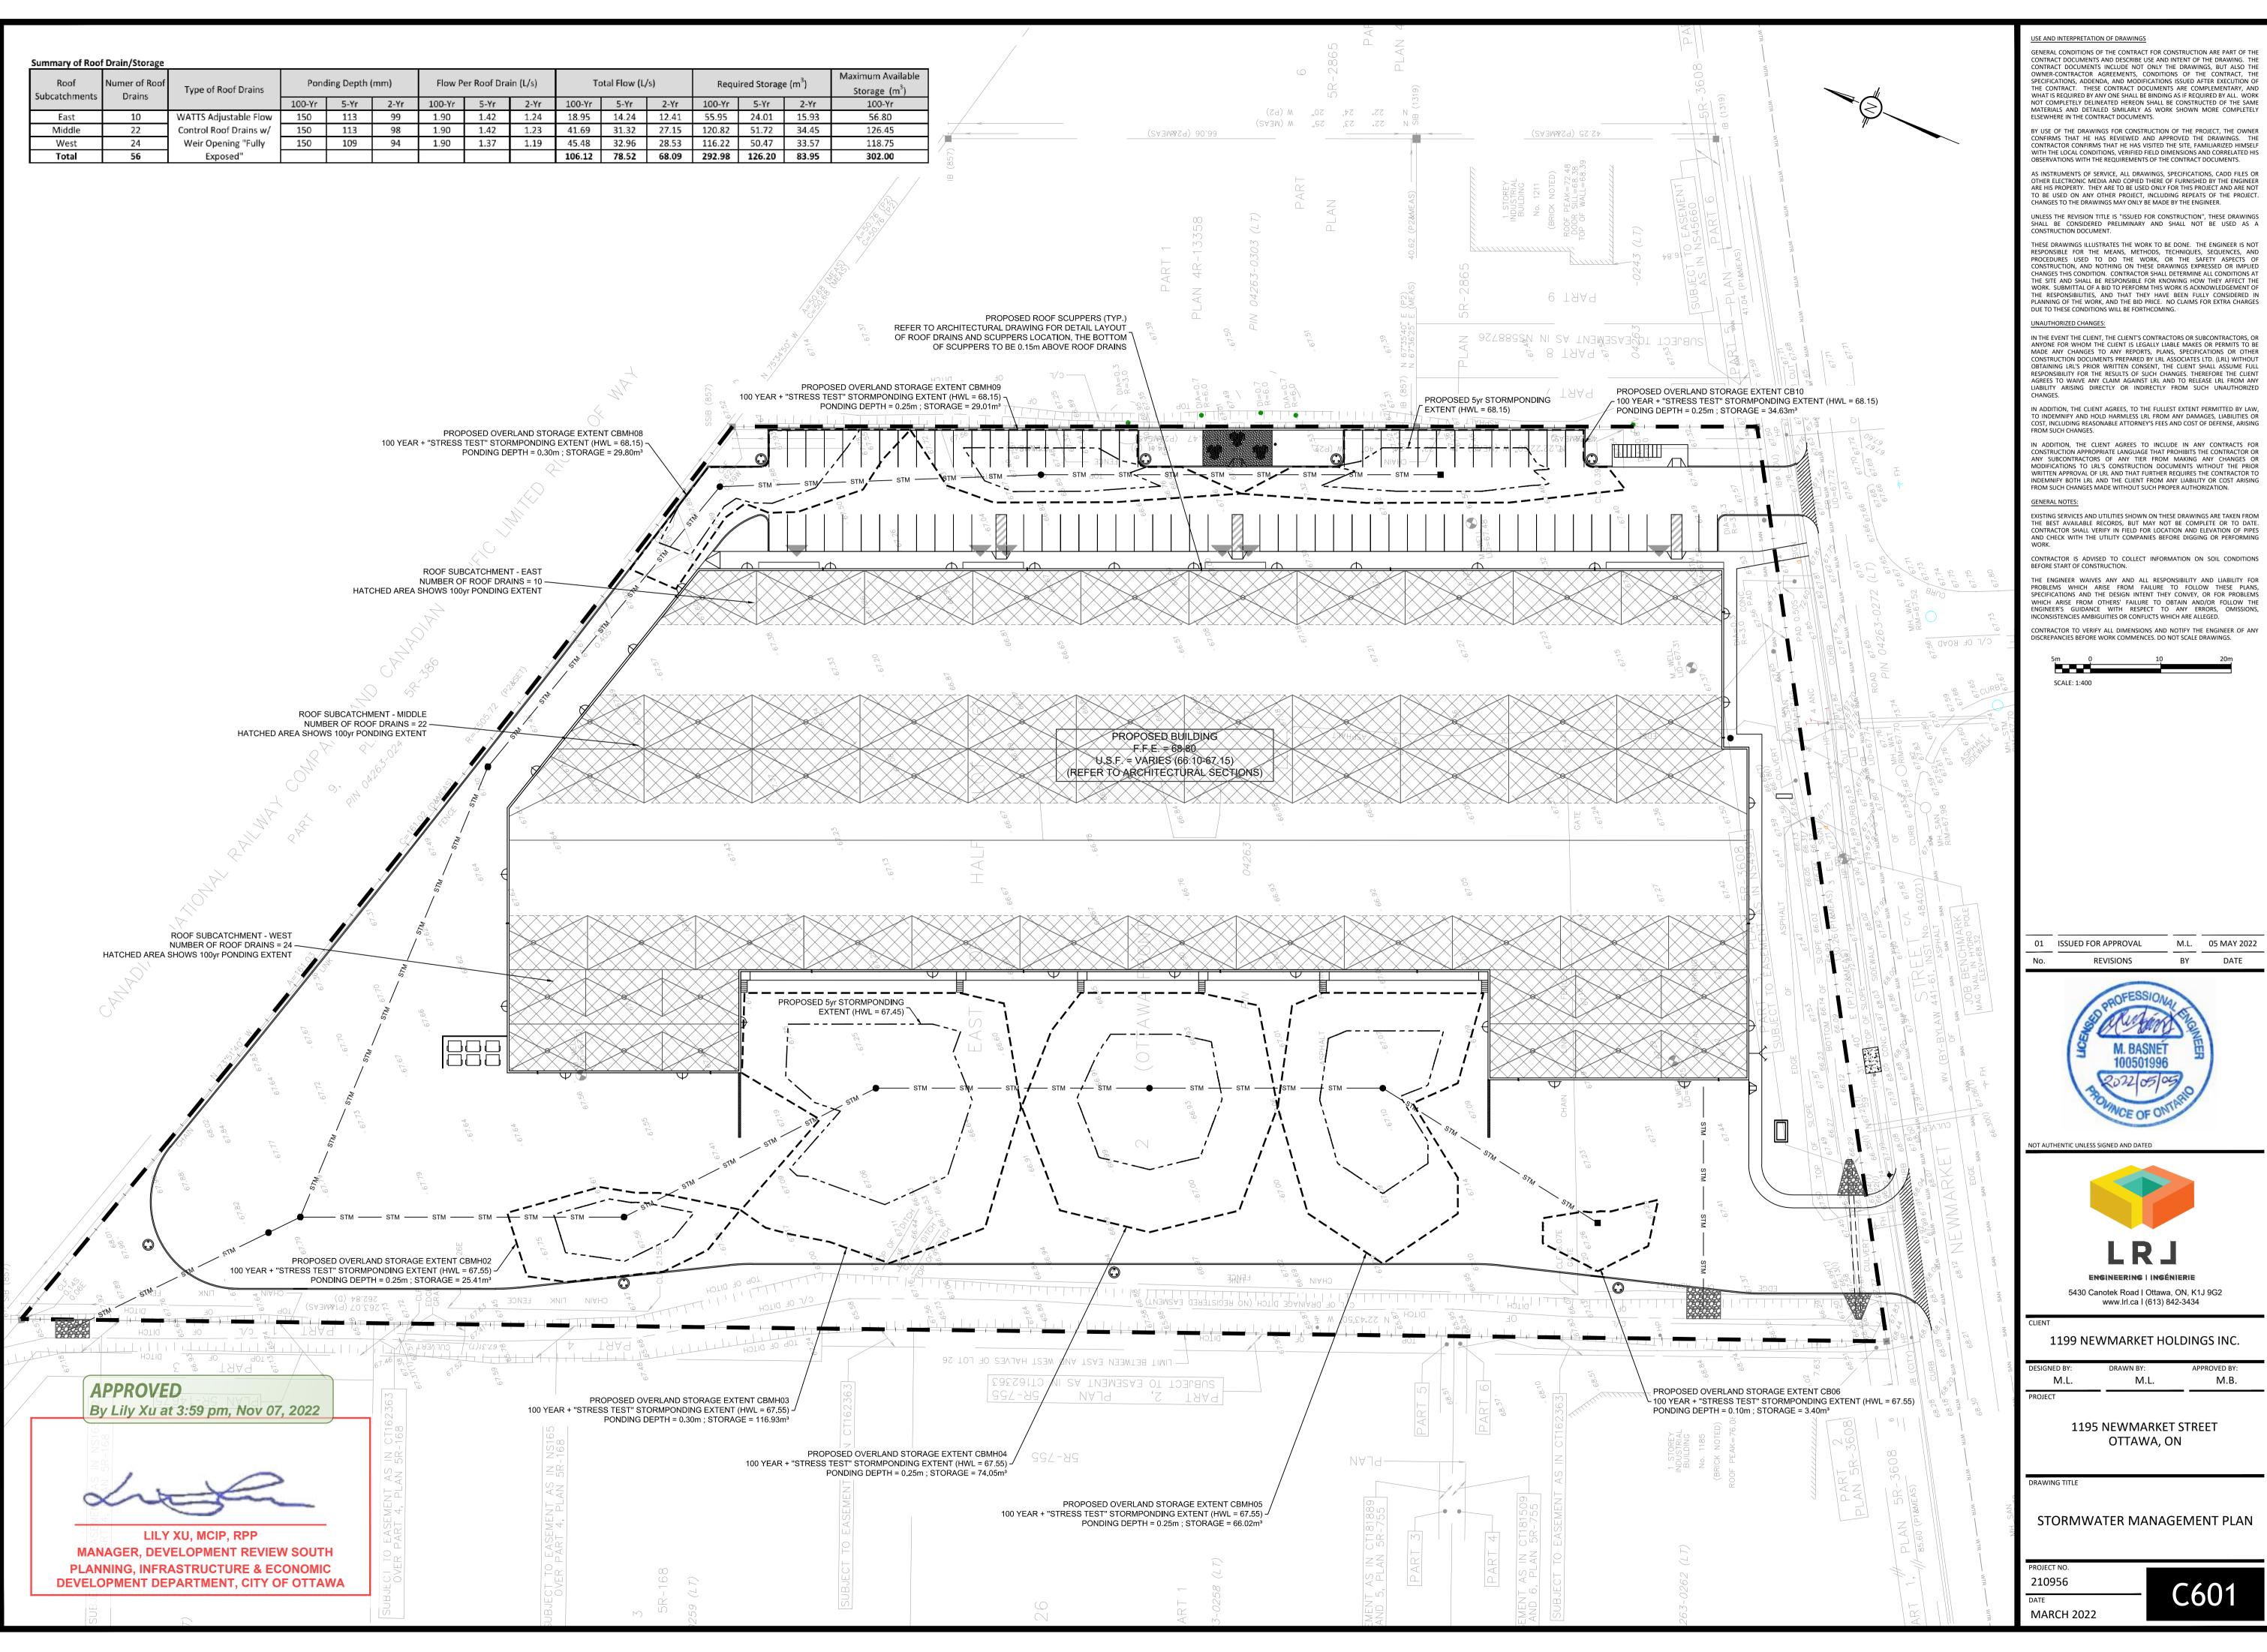

| Roof<br>Subcatchments | Numer of Roof<br>Drains | Type of Roof Drains    | Ponding Depth (mm) |      |      | Flow Per Roof Drain (L/s) |      |      | Total Flow (L/s) |       |       | Required Storage (m <sup>3</sup> ) |        |       |
|-----------------------|-------------------------|------------------------|--------------------|------|------|---------------------------|------|------|------------------|-------|-------|------------------------------------|--------|-------|
|                       |                         |                        | 100-Yr             | 5-Yr | 2-Yr | 100-Yr                    | 5-Yr | 2-Yr | 100-Yr           | 5-Yr  | 2-Yr  | 100-Yr                             | 5-Yr   | 2-Yr  |
| East                  | 10                      | WATTS Adjustable Flow  | 150                | 113  | 99   | 1.90                      | 1.42 | 1.24 | 18.95            | 14.24 | 12.41 | 55.95                              | 24.01  | 15.93 |
| Middle                | 22                      | Control Roof Drains w/ | 150                | 113  | 98   | 1.90                      | 1.42 | 1.23 | 41.69            | 31.32 | 27.15 | 120.82                             | 51.72  | 34.45 |
| West                  | 24                      | Weir Opening "Fully    | 150                | 109  | 94   | 1.90                      | 1.37 | 1.19 | 45.48            | 32.96 | 28.53 | 116.22                             | 50.47  | 33.57 |
| Total                 | 56                      | Exposed"               |                    |      |      |                           |      |      | 106.12           | 78.52 | 68.09 | 292.98                             | 126.20 | 83.95 |