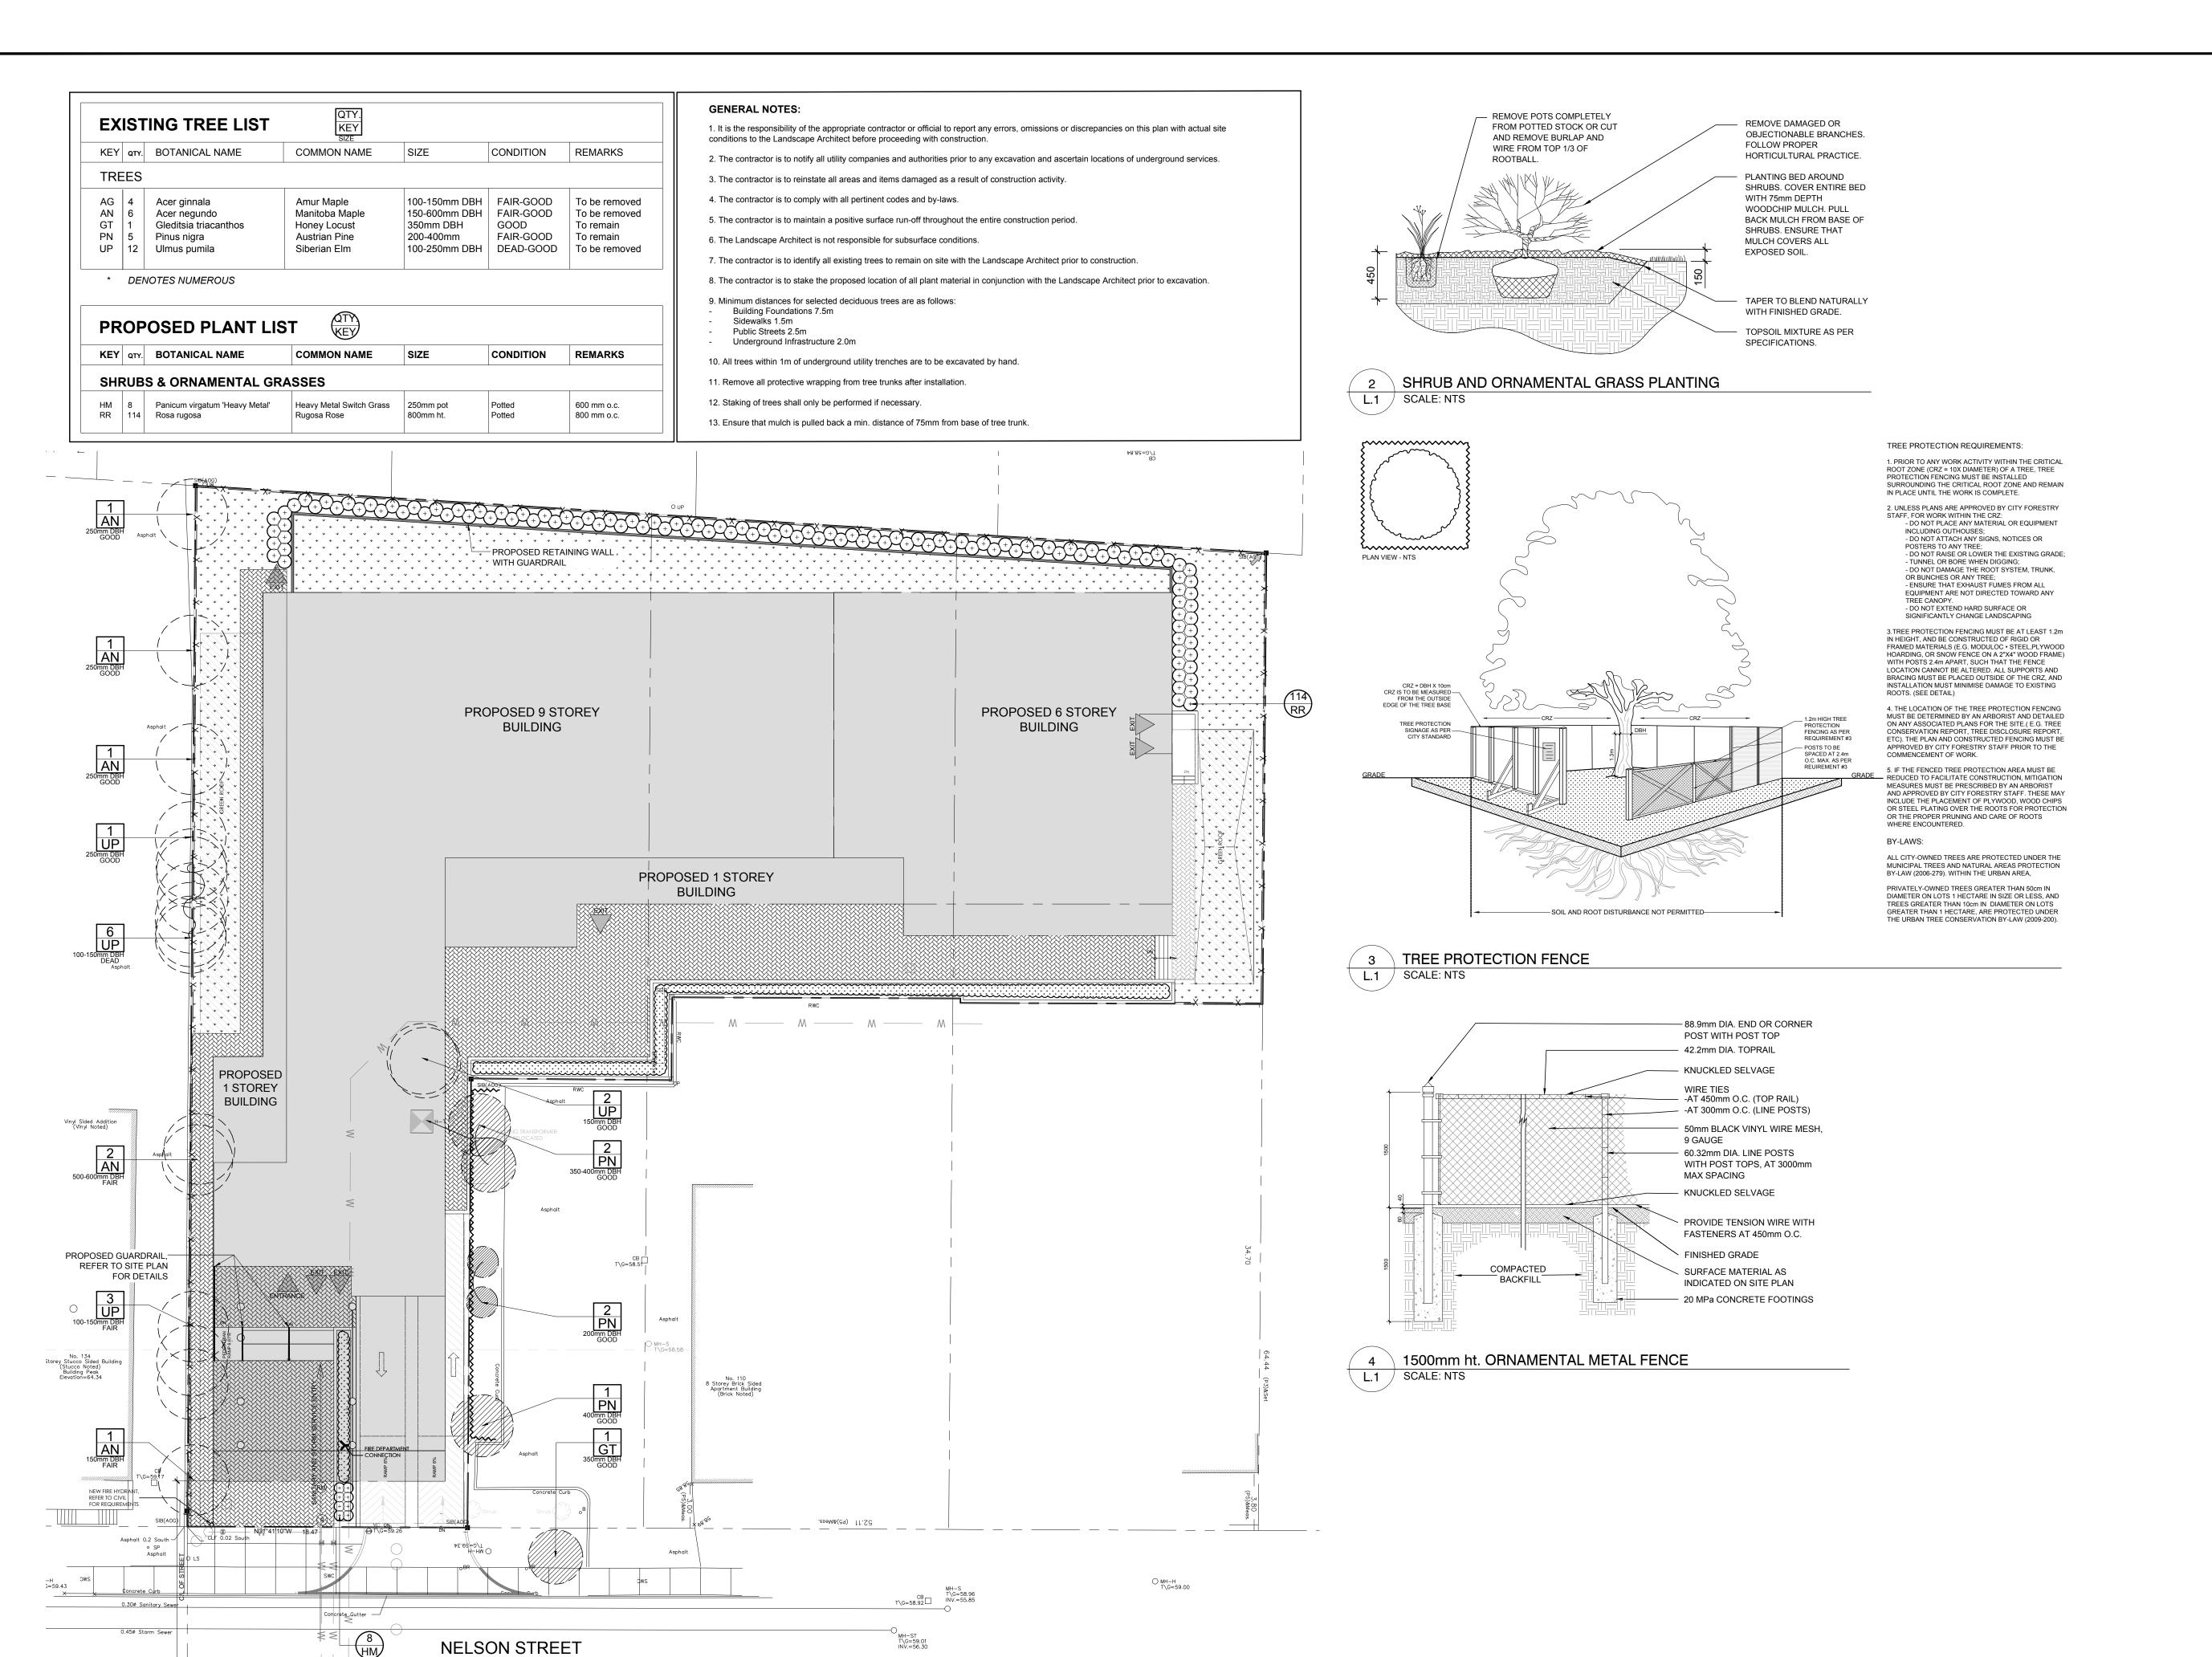

W pin 04213W - 0202 W ---- W ---- W ---- W ----

0 2 4 6 8 10m

1 TREE CONSERVATION REPORT & LANDSCAPE PLAN

L.1 | SCALE 1:200

SMART LIVING
PROPERTIES

CONSULTANTS

WOODMAN ARCHITECT

SURVEYORS:

TEL.: 1-613-829-2800 | FAX: 1-613-829-8299 | WWW.WSPGROUP.COM

LEGEND

EXISTING TREE TO REMAIN

EXISTING TREE TO BE REMOVED

PROPOSED PLANTING AS PER OWNER'S DISCRETION

PROPOSED UNIT CONCRETE PAVERS

PROPOSED 1500mm ht. BLACK VINYL CHAIN LINK FENCE

+++++

PROPOSED SHRUBS / ORNAMENTAL GRASSES

\(\frac{\psi}{\psi}\) \(\psi\) \(\psi\)

PROPOSED SOD

PROPOSED TREE PROTECTION

**FENCE** 

2 ISSUED FOR COMMENTS AND REVIEW 08/27/2021 LC JL
1 ISSUED FOR COMMENTS AND REVIEW 08/19/2021 LC JI
No. Issue Date MM/DD/YY DR CI