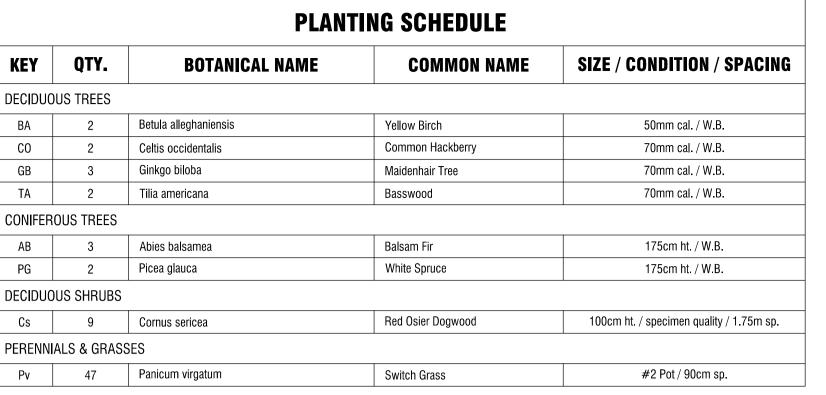

PLANTING SCHEDULE FOR SPECIES

CONIFEROUS TREES (SEE PLANTING SCHEDULE FOR SPECIES AND QUANTITIES) - REFER 3-L1

SHRUB PLANTING IN MULCHED BED (SEE PLANTING SCHEDULE FOR SPECIES AND QUANTITIES) - REFER 4-L1

ORNAMENTAL GRASS PLANTING IN MULCHED BED (SEE PLANTING SCHEDULE FOR SPECIES AND QUANTITIES) - REFER 5-L1

2021/07/09

PLANT KEY

MAINTENANCE EDGE - REFER 6-L1

01 issue for SPA 00 issue for Client review

Ottawa, ON, CANADA K2P 2H7