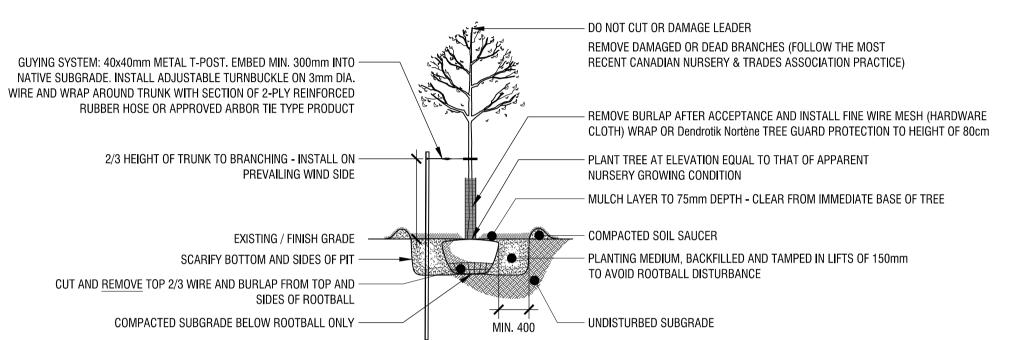

# **DECIDUOUS TREE PLANTING DETAIL**

# n.t.s.



## **CONIFEROUS TREE PLANTING DETAIL**

### n.t.s.



SEE PLANT LIST FOR SPACING MULCH LAYER TO 60mm DEPTH - CLEAR AWAY FROM BASE OF PLANT PLANTING MEDIUM, BACK FILLED AND HAND-TAMPED IN LIFTS AS TO AVOID ROOTBALL DISTURBANCE UNDISTURBED SUB GRADE

# **SHRUB PLANTING DETAIL**

#### n.t.s.

## PERENNIAL PLANTING DETAIL n.t.s.



RIVER-WASH STONE TO BE COLOURED, SIZED 40-65mm Ø. PRE-CAST CURB TO BE INTERLOCKING "Universal Curb" AS MANUFACTURED BY Permacon OR APPROVED EQUIVALENT. USE CORNER UNITS AT ALL 90° CORNERS. PRE-CAST CURB MAY BE SUBSTITUTED WITH 6x6 PRESSURE-TREATED TIMBER OR COMMERCIAL GRADE ALUMINUM EDGER UPON APPROVAL.

### **MAINTENANCE EDGE DETAIL**

n.t.s.

key plan / plan repère

Client / Client

### **Power-Tek Group**

155 I