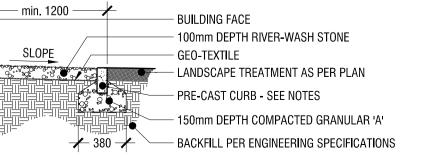

## PERENNIAL PLANTING DETAIL n.t.s.

RIVER-WASH STONE TO BE COLOURED, SIZED 40-65mm Ø. PRE-CAST CURB TO BE INTERLOCKING "Universal Curb" AS MANUFACTURED BY Permacon OR APPROVED EQUIVALENT. USE CORNER UNITS AT ALL 90° CORNERS. PRE-CAST CURB MAY BE SUBSTITUTED WITH 6x6 PRESSURE-TREATED TIMBER OR COMMERCIAL GRADE ALUMINUM EDGER UPON APPROVAL.

### **MAINTENANCE EDGE DETAIL**

n.t.s.

key plan / plan repère

Client / Client