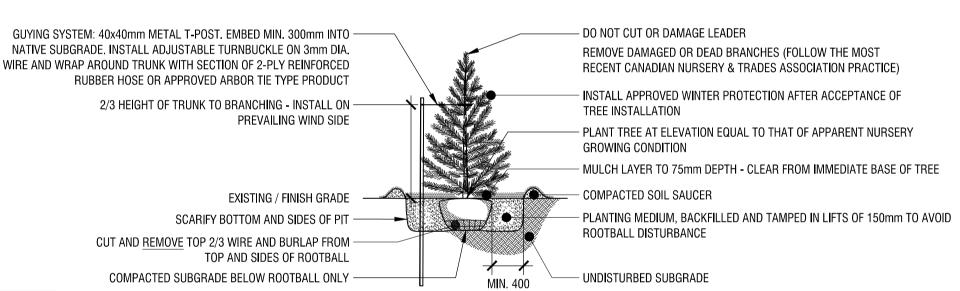

## **CONIFEROUS TREE PLANTING DETAIL**

### n.t.s.

SEE PLANT LIST FOR SPACING MULCH LAYER TO 60mm DEPTH - CLEAR AWAY FROM BASE OF PLANT PLANTING MEDIUM, BACK FILLED AND HAND-TAMPED IN LIFTS AS TO AVOID ROOTBALL DISTURBANCE UNDISTURBED SUB GRADE