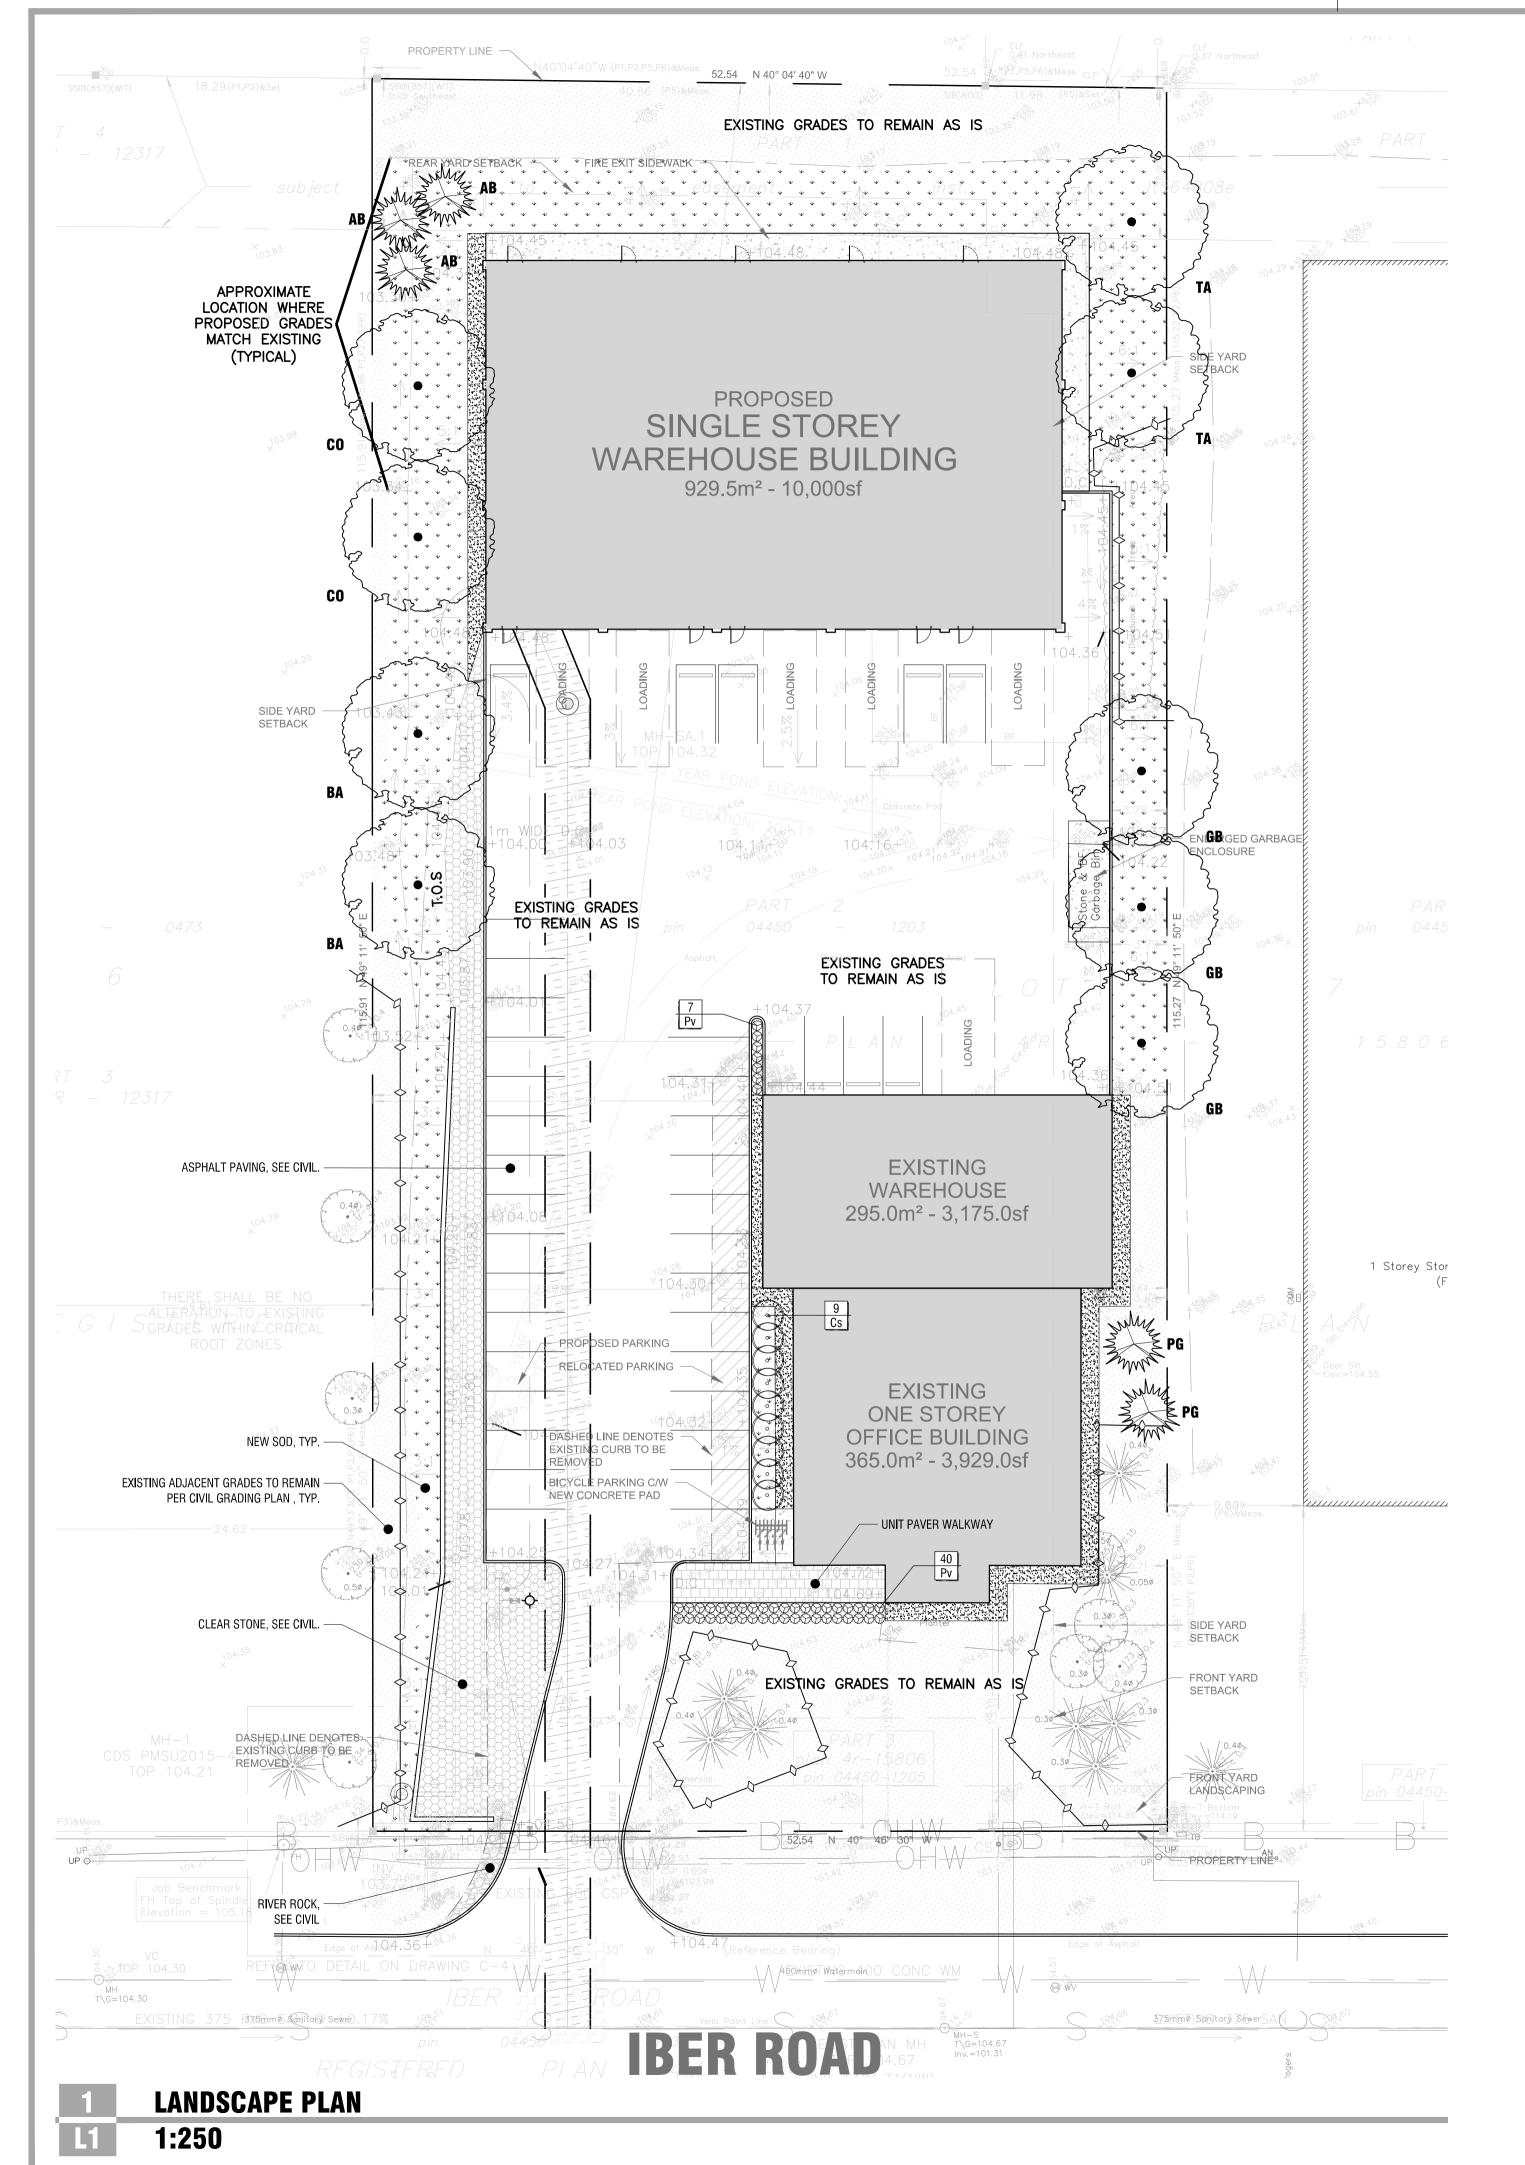

# **DECIDUOUS TREE PLANTING DETAIL**

# n.t.s.

### n.t.s.

SEE PLANT LIST FOR SPACING MULCH LAYER TO 60mm DEPTH - CLEAR AWAY FROM BASE OF PLANT PLANTING MEDIUM, BACK FILLED AND HAND-TAMPED IN LIFTS AS TO AVOID ROOTBALL DISTURBANCE UNDISTURBED SUB GRADE