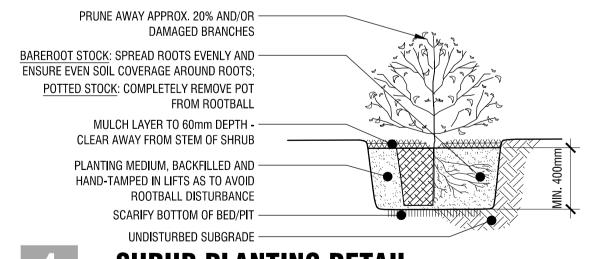

# **DECIDUOUS TREE PLANTING DETAIL**

# n.t.s.



## **CONIFEROUS TREE PLANTING DETAIL**

### n.t.s.



SEE PLANT LIST FOR SPACING MULCH LAYER TO 60mm DEPTH - CLEAR AWAY FROM BASE OF PLANT PLANTING MEDIUM, BACK FILLED AND HAND-TAMPED IN LIFTS AS TO AVOID ROOTBALL DISTURBANCE UNDISTURBED SUB GRADE

# **SHRUB PLANTING DETAIL**

#### n.t.s.

## PERENNIAL PLANTING DETAIL n.t.s.



RIVER-WASH STONE TO BE COLOURED, SIZED 40-65mm Ø. PRE-CAST CURB TO BE INTERLOCKING "Universal Curb" AS MANUFACTURED BY Permacon OR APPROVED EQUIVALENT. USE CORNER UNITS AT ALL 90° CORNERS. PRE-CAST CURB MAY BE SUBSTITUTED WITH 6x6 PRESSURE-TREATED TIMBER OR COMMERCIAL GRADE ALUMINUM EDGER UPON APPROVAL.

### **MAINTENANCE EDGE DETAIL**

n.t.s.

key plan / plan repère

Client / Client

### **Power-Tek Group**

155 Iber Road, Ottawa, ON K2S 1E7

legend / légende EXISTING TREES TO REMAIN

- TREE PROTECTION FENCING - REF