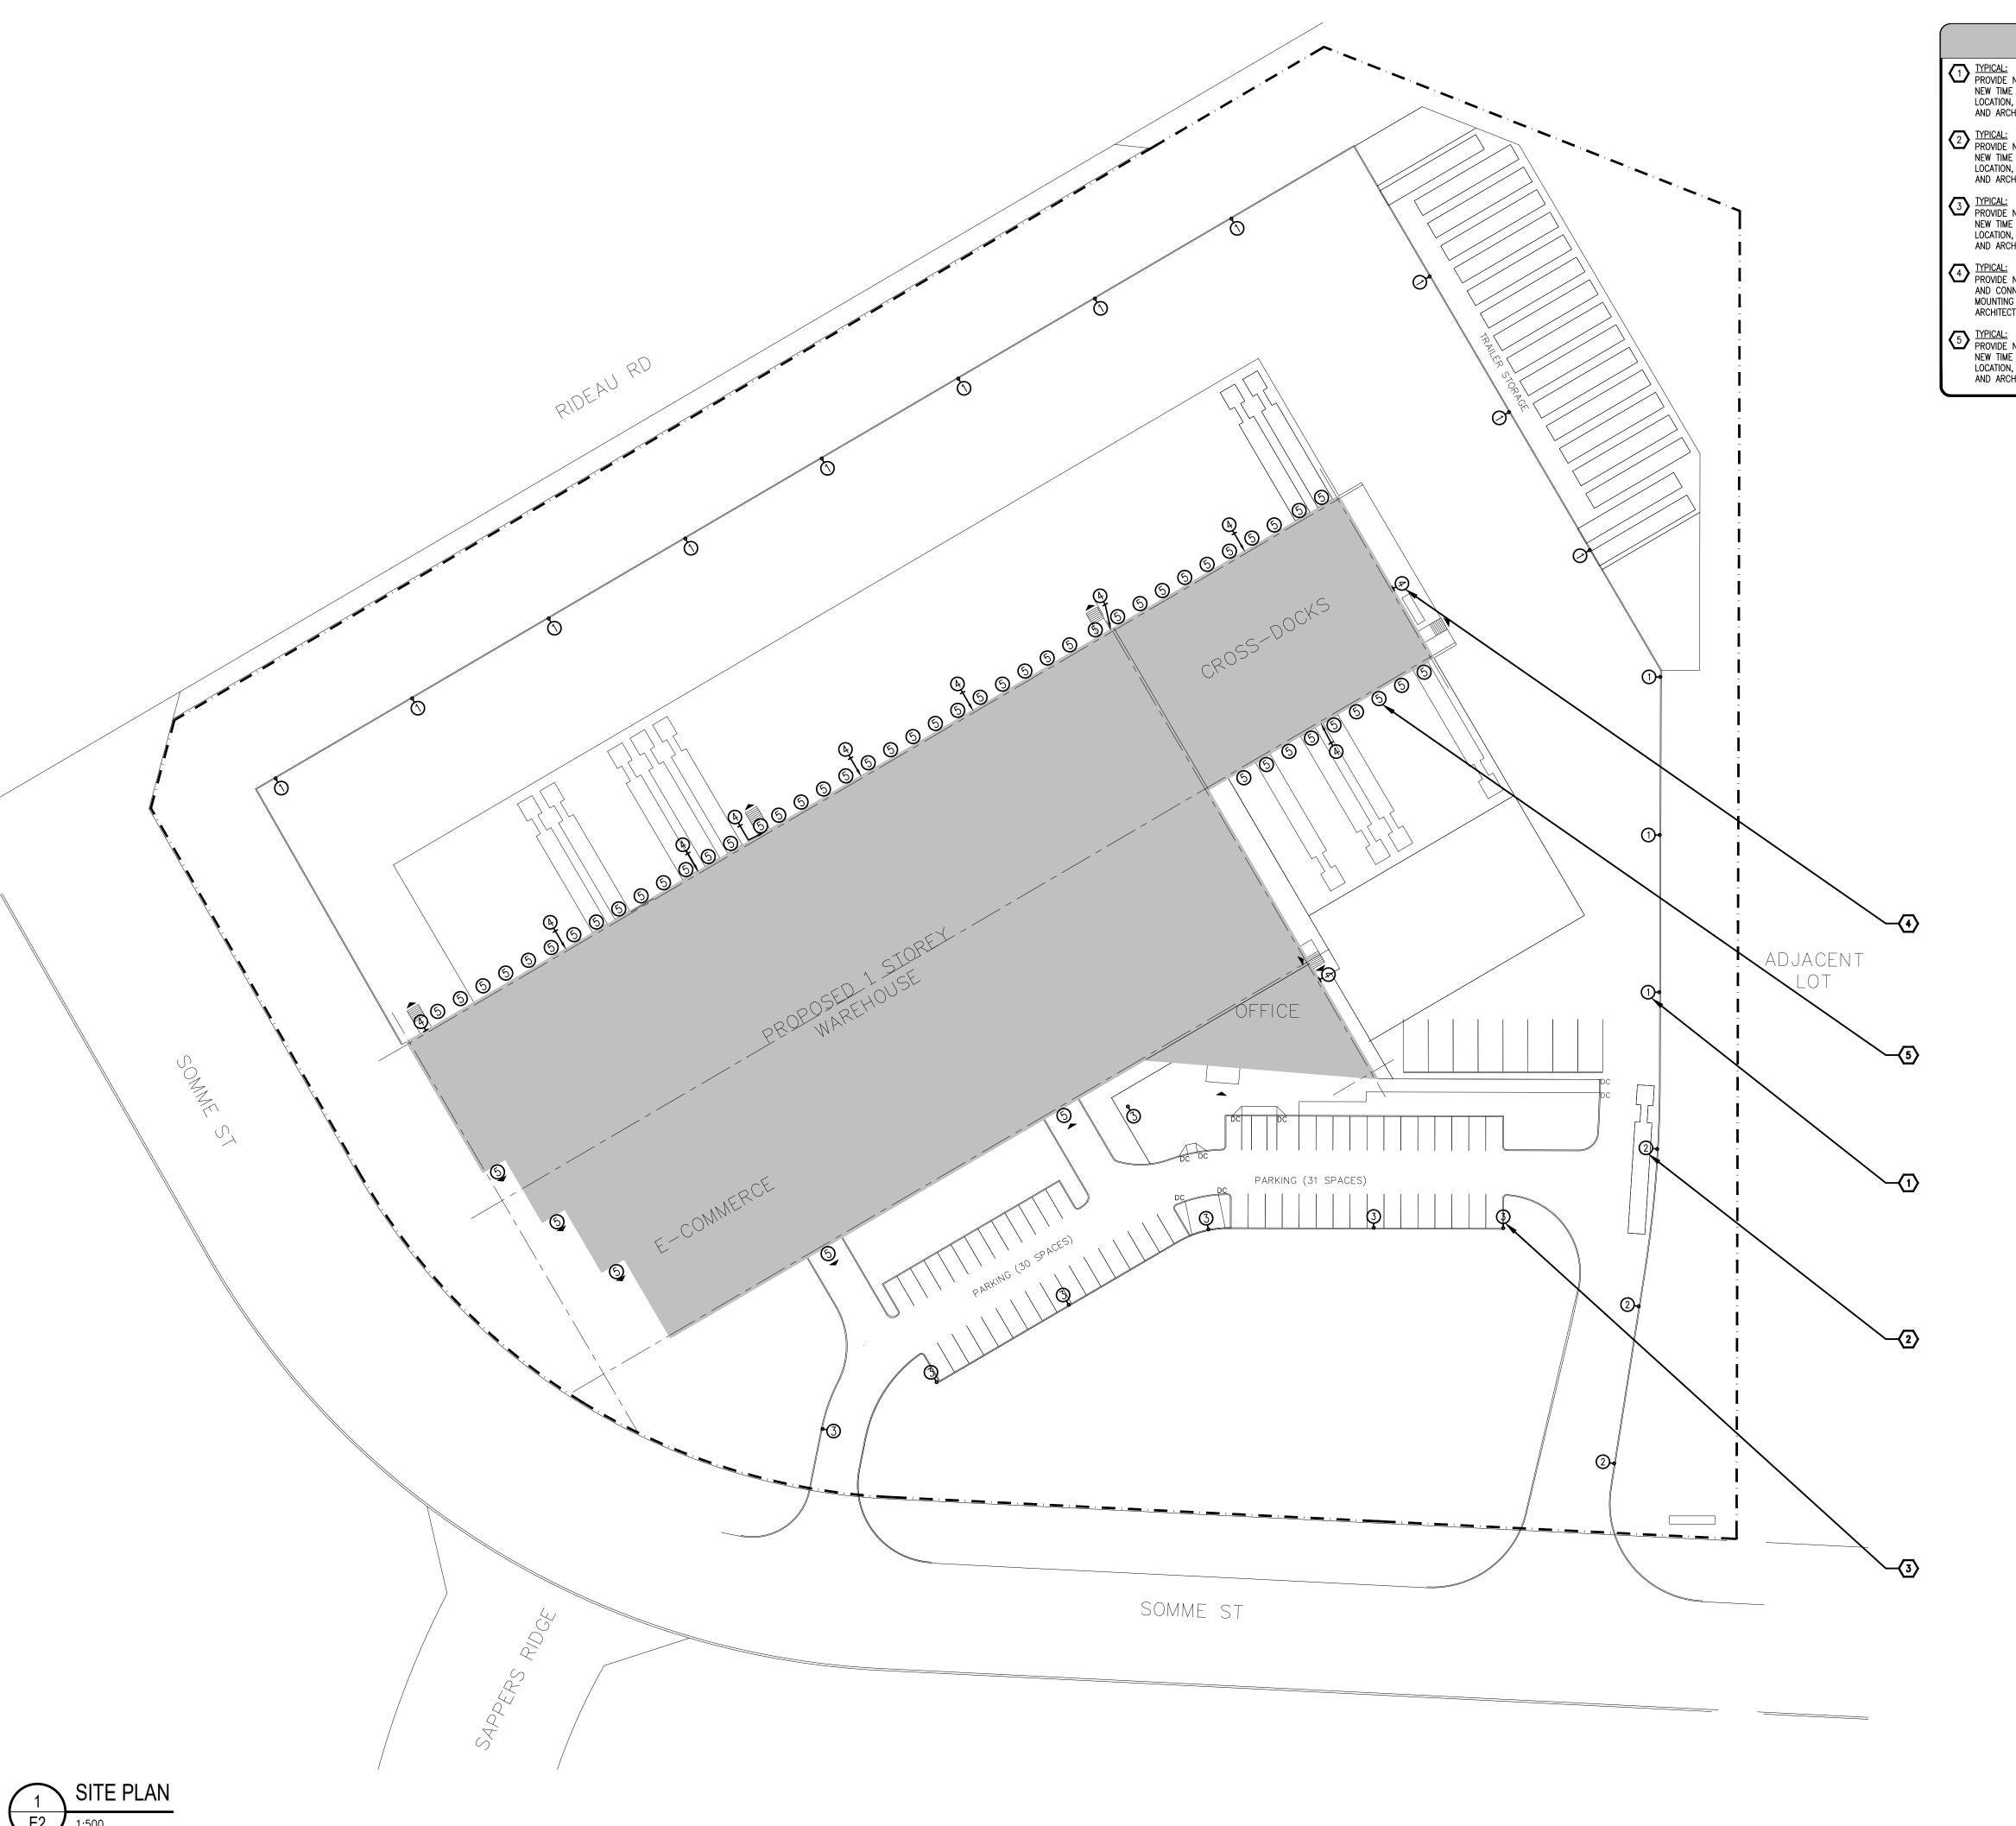

| LIGHTING LEGEND |                                                |  |  |  |
|-----------------|------------------------------------------------|--|--|--|
| SYMBOL          | DESCRIPTION                                    |  |  |  |
| 5               | DOWNLIGHT FIXTURE - TYPE AS SHOWN              |  |  |  |
| 4               | WALL MOUNTED LIGHT FIXTURE - TYPE AS SHOWN     |  |  |  |
| Ŷ               | LIGHT STANDARD SMALL AREA LIGHT- TYPE AS SHOWN |  |  |  |
|                 |                                                |  |  |  |

| YPE | DESCRIPTION                                       | CATALOG NUMBER                   | LAMPS PER FIXTURE |      | VOLT  | T MOUNTING | REMARKS    |          |   |
|-----|---------------------------------------------------|----------------------------------|-------------------|------|-------|------------|------------|----------|---|
|     |                                                   |                                  | QTY               | TYPE | WATTS | COLOUR     |            |          |   |
| 1   | GARDCO SITE & AREA ECOFORM ECF-S SMALL AREA LIGHT | ECF-S-48L-900-NW-G2-AR-4-UNV-BL- | 1.4               |      | 175   | 40001/ 7/  | 347V       | POLE     | - |
| 1   | -                                                 | IMRI3-HIS-BZ                     | 14                | LED  | 135   | 4000K      | 34/1       | MOUNTED  | - |
| 2   | GARDCO SITE & AREA ECOFORM ECF-S SMALL AREA LIGHT | ECF-S-32L-700-NW-G2-AR-3-UNV-BL- | 7                 | ורח  | 77    | 77 40000   | 4000K 347V | POLE     | - |
| 2   | -                                                 | IMRI3-HIS-BZ                     | 3                 | LED  | 73    | 4000K      |            | MOUNTED  | - |
| 7   | GARDCO SITE & AREA ECOFORM ECF-S SMALL AREA LIGHT | ECF-S-32L-700-NW-G2-AR-4-UNV-BL- | -                 |      | 77    | 400014     | K 347V     | POLE     | - |
| 3   | -                                                 | IMRI3-BZ                         | /                 | LED  | 73    | 4000K      |            | MOUNTED  | - |
|     | GARDCO WALL MOUNTED SCONCE 121                    | 121-32L-1000-NW-G4-4-UNV-BL-     | 4.4               | 1.50 | 107   | 400014     | 7.47\/     | WALL     | - |
| 4   | -                                                 | IMRI3-BZ                         |                   | LED  | 107   | 4000K      | 347V       | MOUNTED  | - |
| _   | LIGHTOLIER DOWNLIGHTING EASYLYTE                  | Z4RDL20835WOWHZ10U 4RN           | - 4               | 1.50 |       | 75001/     | 7.47\/     | RECESSED | - |
| 5   | -                                                 | -                                | 54                | LED  | 20    | 3500K 3    | 347V -     | _        | - |

## DRAWING NOTES

- TYPICAL:
  PROVIDE NEW TYPE (1) LIGHT FIXTURE C/W CONDUIT AND WIRE AND CONNECT TO NEW TIME CLOCK SYSTEM AND NEW EXTERIOR LIGHTING CIRCUIT. COORDINATE EXACT LOCATION, MOUNTING AND MOUNTING HEIGHT ON SITE WITH CLIENT REPRESENTATIVE AND ARCHITECT.
- TYPICAL:
  PROVIDE NEW TYPE (2) LIGHT FIXTURE C/W CONDUIT AND WIRE AND CONNECT TO NEW TIME CLOCK SYSTEM AND NEW EXTERIOR LIGHTING CIRCUIT. COORDINATE EXACT LOCATION, MOUNTING AND MOUNTING HEIGHT ON SITE WITH CLIENT REPRESENTATIVE AND ARCHITECT.
- TYPICAL:
  PROVIDE NEW TYPE (3) LIGHT FIXTURE C/W CONDUIT AND WIRE AND CONNECT TO NEW TIME CLOCK SYSTEM AND NEW EXTERIOR LIGHTING CIRCUIT. COORDINATE EXACT LOCATION, MOUNTING AND MOUNTING HEIGHT ON SITE WITH CLIENT REPRESENTATIVE AND ARCHITECT.
- TYPICAL:
  PROVIDE NEW TYPE (4) LIGHT FIXTURE C/W MOTION SENSOR, CONDUIT AND WIRE AND CONNECT TO NEW EXTERIOR LIGHTING CIRCUIT. COORDINATE EXACT LOCATION, MOUNTING AND MOUNTING HEIGHT ON SITE WITH CLIENT REPRESENTATIVE AND ARCHITECT.
- TYPICAL:
  PROVIDE NEW TYPE (5) LIGHT FIXTURE C/W CONDUIT AND WIRE AND CONNECT TO NEW TIME CLOCK SYSTEM AND NEW EXTERIOR LIGHTING CIRCUIT. COORDINATE EXACT LOCATION, MOUNTING AND MOUNTING HEIGHT ON SITE WITH CLIENT REPRESENTATIVE AND ARCHITECT.