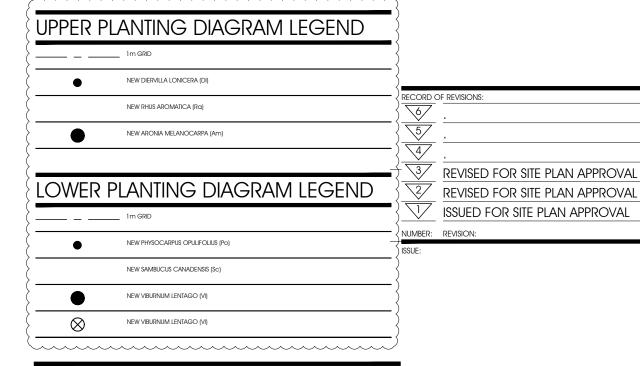

**APPROVED** 

UFS0001

**ADAM BROWN** 

7 LOWER PLANTING ZONE DIAGRAM 6 UPPER PLANTING ZONE DIAGRAM \L101 / N.T.S. ∖L101 / N.T.S. 

L101 1:50

 ${f /}$  5 ackslash GEO-STRUCTURAL EMBANKMENT TYPICAL SECTION

、L101 /

| MBOL    | QUANTITY          | BOTANICAL NAME          | COMMON NAME         | SPACING   | SIZE      | CONDITION |
|---------|-------------------|-------------------------|---------------------|-----------|-----------|-----------|
| )       | 4                 | THUJA OCCIDENTALIS      | EASTERN WHITE CEDAR | SEE NOTES | 200mm HT. | B&B.      |
|         |                   |                         |                     |           |           |           |
|         |                   |                         |                     |           |           |           |
| FGF     | TATED REI         | TAINING WALL PLANTING   | SCHEDULE            |           |           |           |
|         | NTING ZONE - DECI |                         | 0 00112022          |           |           |           |
| MBOL    | QUANTITY          | BOTANICAL NAME          | COMMON NAME         | SPACING   | SIZE      | CONDITION |
| 1       | 32                | ARONIA MELANOCARPA      | BLACK CHOKECHERRY   | 2m O/C    | 50cm      | 3GAL POT  |
|         | 124               | DIERVILLA LONICERA      | BUSH HONEYSUCKLE    | 1m O/C    | 50cm      | 3GAL POT  |
|         | 124               | RHUS AROMATICA          | FRAGRANT SUMAC      | 1m O/C    | 50cm      | 3GAL POT  |
| WER PLA | NTING ZONE - DEC  | CIDUOUS SHRUBS          |                     |           |           |           |
| MBOL    | QUANTITY          | BOTANICAL NAME          | COMMON NAME         | SPACING   | SIZE      | CONDITION |
| ı       | 10                | CORYLUS AMERICANA       | AMERICAN HAZELNUT   | 3m O/C    | 50cm      | 3GAL POT  |
|         | 34                | PHYSOCARPUS OPULIFOLIUS | COMMON NINEBARK     | 1.5m O/C  | 50cm      | 3GAL POT  |
|         | 20                | SAMBUCUS CANADENSIS     | AMERICAN ELDERBERRY | 2m O/C    | 50cm      | 3GAL POT  |