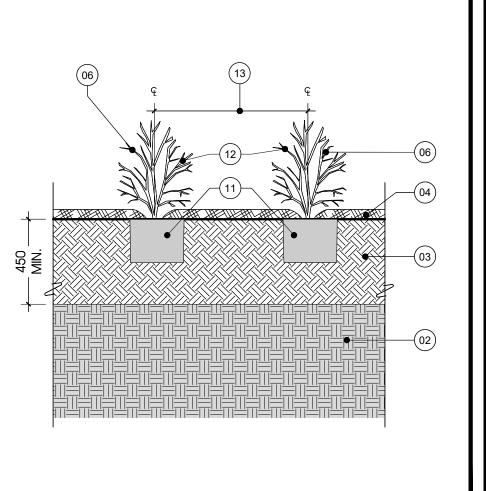

VIBURNUM LENTAGO

CONIFEROUS TREES

CARPINUS CAROLINIANA

CRATEAGUS CRUSGALLI VAR. INERMIS

3 SHRUB PLANTING DETAIL

SEE NOTES 40mm CAL. B&B.

3m O/C 50cm

3GAL POT

4 MAINTENANCE STRIP DETAIL \L101 / 1:10

LAST SAVED: 2020-03-18 9:30 AM

NON-WOVEN GEOTEXTILE COMPACTED STONE DUST

DRAWING NOTES, L101

02 EXISTING SUBGRADE. SCARIFY SUBGRADE OF

03 TOPSOIL, COMPACT TO ELIMINATE AIR POCKETS AND

04 75mm DEPTH MULCH. PULL BACK MULCH FROM BASE OF TRUNK OR STEMS, ENSURE THAT MULCH COVERS

PERFORM REQUIRED PRUNING TO APPROVAL OF PROJECT MANAGER, AND REMOVE ALL NURSERY TAGS

MIN. 2400mm LONG STAKE SECURE WITH TIE, ALLOWING SLACK. STAKE BEYOND EDGE OF ROOT BALL. REMOVE AT END OF WARRANTY PERIOD. ROOTBALL SET WITH TOP OF ROOT FLARE AT 50mm

ROOTBALL SET ON WELL COMPACTED TOPSOIL, RAISED

ABOVE SURROUNDING FINISHED GRADE TO ALLOW

WIRES, BINDING AND BURLAP REMOVED FROM TOP 2/3

BUILT UP AREA TO PROVIDE 100mm HIGH SAUCER

REMOVE POTS COMPLETELY FROM POTTED STOCK FOR PLANT SPECIES, REFER TO PLANT SCHEDULE. FOR PLANT SPACING, REFER TO PLANT SCHEDULE.

PLANTING BED.

PREVENT SETTLEMENT.

ALL EXPOSED SOIL.

ONCE APPROVED.

FOR SETTLEMENT.

OF ROOTBALL.

NEW TOPSOIL

AT CENTRE.