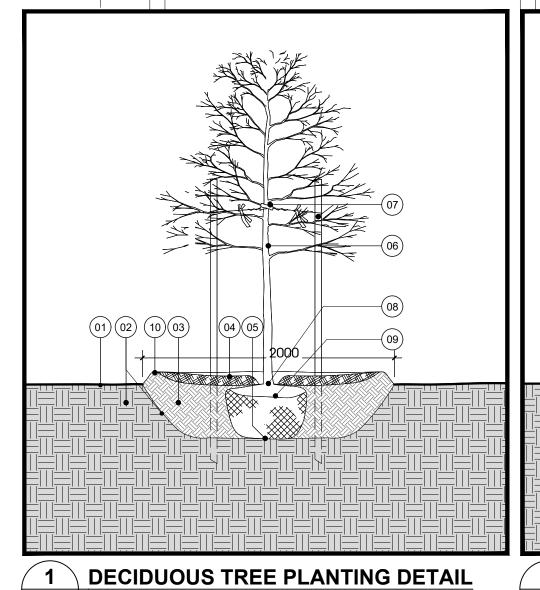

7259.2m INFRINGEMENT ON SETBACK

 ${f /}$  8  ${f /}$  TYPICAL CURB RAMP DETAIL

······

2 CONIFEROUS TREE PLANTING DETAIL 

SITE PLANTING SCHEDULE

ACER SACCHARUM

BETULA PAPYRIFERA

FAGUS GRANDIFOLIA

04 75mm DEPTH MULCH. PULL BACK MULCH FROM BASE OF TRUNK OR STEMS, ENSURE THAT MULCH COVERS

PERFORM REQUIRED PRUNING TO APPROVAL OF PROJECT MANAGER, AND REMOVE ALL NURSERY TAGS

MIN. 2400mm LONG STAKE SECURE WITH TIE, ALLOWING SLACK. STAKE BEYOND EDGE OF ROOT BALL. REMOVE AT END OF WARRANTY PERIOD. ROOTBALL SET WITH TOP OF ROOT FLARE AT 50mm

ROOTBALL SET ON WELL COMPACTED TOPSOIL, RAISED

ABOVE SURROUNDING FINISHED GRADE TO ALLOW

WIRES, BINDING AND BURLAP REMOVED FROM TOP 2/3

BUILT UP AREA TO PROVIDE 100mm HIGH SAUCER

REMOVE POTS COMPLETELY FROM POTTED STOCK FOR PLANT SPECIES, REFER TO PLANT SCHEDULE. FOR PLANT SPACING, REFER TO PLANT SCHEDULE.

NEW GRASS OR PLANTING BED, REFER TO L100

NEW DEPRESSED CURB, HEIGHT TO BE 0-6mm.

NEW CAUTION TACTILE WALKING SURFACE INDICATOR

(25mm SOIL MIX AND 75mm MULCH).

14 TOP OF ROOT BALL TO BE AT FINISHED GRADE.

01 FINISHED GRADE.

PLANTING BED.

PREVENT SETTLEMENT.

ALL EXPOSED SOIL.

ONCE APPROVED.

FOR SETTLEMENT.

OF ROOTBALL.

NEW TOPSOIL

AT CENTRE.