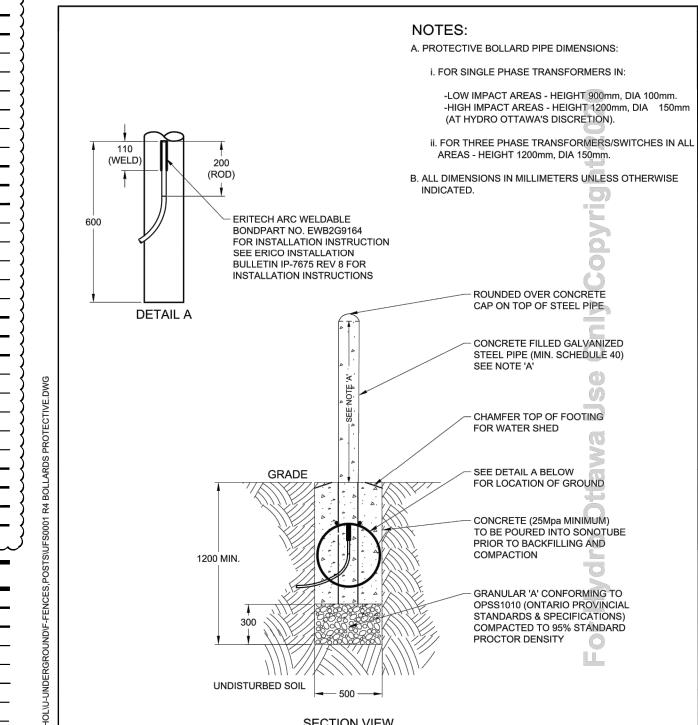

2001

- ROUNDED OVER CONCRETE CAP ON TOP OF STEEL PIPE CONCRETE FILLED GALVANIZED STEEL PIPE (MIN. SCHEDULE 40) CHAMFER TOP OF FOOTING FOR LOCATION OF GROUND CONCRETE (25Mpa MINIMUM) TO BE POURED INTO SONOTUBE PRIOR TO BACKFILLING AND GRANULAR 'A' CONFORMING TO OPSS1010 (ONTARIO PROVINCIAL STANDARDS & SPECIFICATIONS) COMPACTED TO 95% STANDARD PROCTOR DENSITY SECTION VIEW SCALE = NTS ENGINEERING SPECIFICATION **Hydro**Ottawa BOLLARDS PROTECTIVE PREP: G. MOLNAR CHKD: C. PROULX **CONSTRUCTION DETAIL** REV: 4 DATE: 2020-03-18
CHANGE: REVISED LAYOUT
NOTE A & DIMENSION
RE-AFFIRMED APPD: C. MALONE
DATE: 2002-03-08
SCALE: N.T.S. @ ANSI A