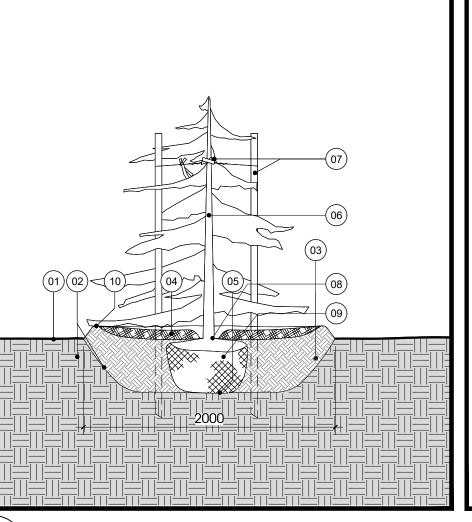

VIBURNUM LENTAGO

CONIFEROUS TREES

CARPINUS CAROLINIANA

CRATEAGUS CRUSGALLI VAR. INERMIS

3 SHRUB PLANTING DETAIL

SEE NOTES 40mm CAL. B&B.

3m O/C 50cm

3GAL POT

04 75mm DEPTH MULCH. PULL BACK MULCH FROM BASE OF TRUNK OR STEMS, ENSURE THAT MULCH COVERS

PERFORM REQUIRED PRUNING TO APPROVAL OF PROJECT MANAGER, AND REMOVE ALL NURSERY TAGS

MIN. 2400mm LONG STAKE SECURE WITH TIE, ALLOWING SLACK. STAKE BEYOND EDGE OF ROOT BALL. REMOVE AT END OF WARRANTY PERIOD. ROOTBALL SET WITH TOP OF ROOT FLARE AT 50mm

ROOTBALL SET ON WELL COMPACTED TOPSOIL, RAISED

ABOVE SURROUNDING FINISHED GRADE TO ALLOW

WIRES, BINDING AND BURLAP REMOVED FROM TOP 2/3

BUILT UP AREA TO PROVIDE 100mm HIGH SAUCER

REMOVE POTS COMPLETELY FROM POTTED STOCK FOR PLANT SPECIES, REFER TO PLANT SCHEDULE. FOR PLANT SPACING, REFER TO PLANT SCHEDULE.

NEW GRASS OR PLANTING BED, REFER TO L100

NEW DEPRESSED CURB, HEIGHT TO BE 0-6mm.

NEW CAUTION TACTILE WALKING SURFACE INDICATOR

(25mm SOIL MIX AND 75mm MULCH).

14 TOP OF ROOT BALL TO BE AT FINISHED GRADE.

01 FINISHED GRADE.

PLANTING BED.

PREVENT SETTLEMENT.

ALL EXPOSED SOIL.

ONCE APPROVED.

FOR SETTLEMENT.

OF ROOTBALL.

NEW TOPSOIL

AT CENTRE.