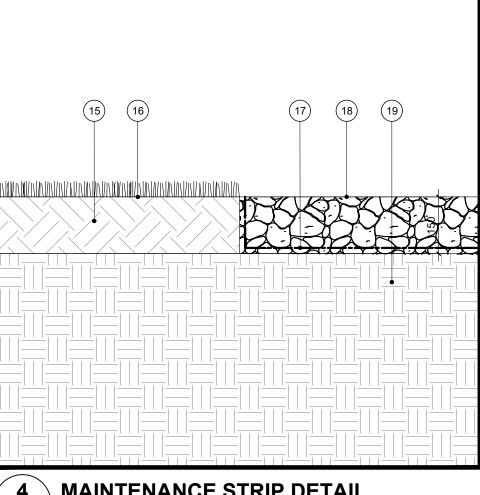

4 MAINTENANCE STRIP DETAIL \L101 / 1:10

LAST SAVED: 2020-03-18 9:30 AM

NON-WOVEN GEOTEXTILE COMPACTED STONE DUST

DRAWING NOTES, L101

02 EXISTING SUBGRADE. SCARIFY SUBGRADE OF

03 TOPSOIL, COMPACT TO ELIMINATE AIR POCKETS AND