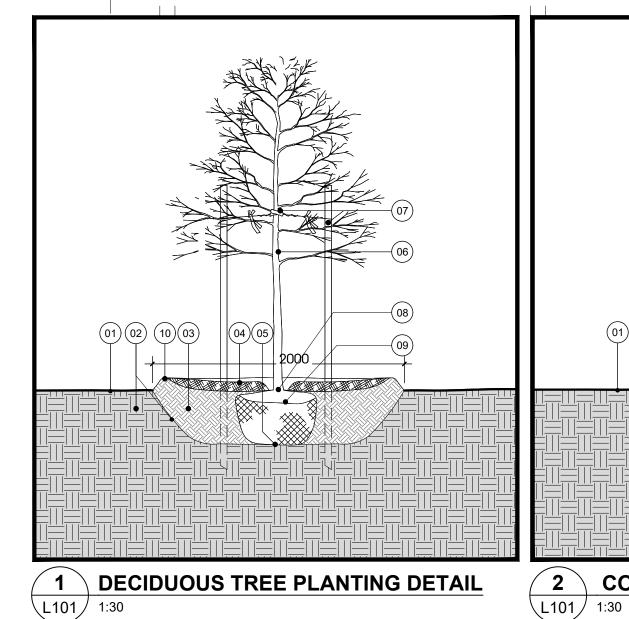

## DRAWING NOTES, L101

- 01 FINISHED GRADE. 02 EXISTING SUBGRADE. SCARIFY SUBGRADE OF
- PLANTING BED.
- 03 TOPSOIL. COMPACT TO ELIMINATE AIR POCKETS AND PREVENT SETTLEMENT.
- 04 75mm DEPTH MULCH. PULL BACK MULCH FROM BASE OF TRUNK OR STEMS. ENSURE THAT MULCH COVERS ALL EXPOSED SOIL.
- 05 ROOTBALL SET ON WELL COMPACTED TOPSOIL, RAISED AT CENTRE.
- 06 PERFORM REQUIRED PRUNING TO APPROVAL OF PROJECT MANAGER, AND REMOVE ALL NURSERY TAGS ONCE APPROVED.
- MIN. 2400mm LONG STAKE SECURE WITH TIE, ALLOWING SLACK. STAKE BEYOND EDGE OF ROOT BALL. REMOVE AT END OF WARRANTY PERIOD. ROOTBALL SET WITH TOP OF ROOT FLARE AT 50mm
- ABOVE SURROUNDING FINISHED GRADE TO ALLOW FOR SETTLEMENT. WIRES, BINDING AND BURLAP REMOVED FROM TOP 2/3
- OF ROOTBALL. BUILT UP AREA TO PROVIDE 100mm HIGH SAUCER
- (25mm SOIL MIX AND 75mm MULCH). REMOVE POTS COMPLETELY FROM POTTED STOCK. 12 FOR PLANT SPECIES, REFER TO PLANT SCHEDULE.
- 13 FOR PLANT SPACING, REFER TO PLANT SCHEDULE. 14 TOP OF ROOT BALL TO BE AT FINISHED GRADE.
- 15 NEW TOPSOIL 16 NEW GRASS OR PLANTING BED, REFER TO L100
- NON-WOVEN GEOTEXTILE
- 18 COMPACTED STONE DUST