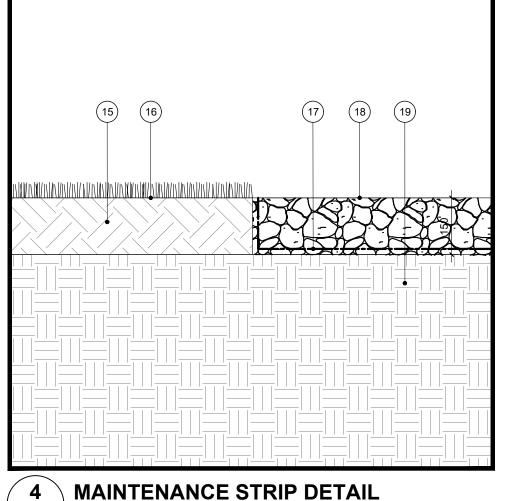

3 SHRUB PLANTING DETAIL L101 1:20

| <b>(4</b> ) | MAINTENANCE STRIP DETA |
|-------------|------------------------|
| L101        | 1:10                   |

| DECIDUOL | JS TREES   |                                          |                         |                |           |           |
|----------|------------|------------------------------------------|-------------------------|----------------|-----------|-----------|
| SYMBOL   | QUANTITY   | BOTANICAL NAME                           | COMMON NAME             | SPACING        | SIZE      | CONDITION |
| AL       | 2          | AMELANCHIER LAEVIS (MULTI-STEM)          | ALLEGHENY SERVICEBERRY  |                | 50mm CAL. | B&B.      |
| AR       | 4          | ACER RUBRUM                              | RED MAPLE               |                | 50mm CAL. | B&B.      |
| MS       | 1          | MAGNOLIA X SOULANGEANA                   | SAUCER MAGNOLIA         |                | 50mm CAL. | B&B.      |
| PT       | 7          | POPULUS TREMULOIDES                      | TREMBLING ASPEN         | <del>-</del> . | 50mm CAL. | B&B.      |
| PV       | 16         | PRUNUS VIRGINIANA                        | COMMON CHOKECHERRY      |                | 50mm CAL. | B&B.      |
| TA       | 3          | TILIA AMERICANA                          | BASSWOOD                |                | 50mm CAL. | B&B.      |
| CONIFERC | OUS TREES  |                                          |                         |                |           |           |
| SYMBOL   | QUANTITY   | BOTANICAL NAME                           | COMMON NAME             | SPACING        | SIZE      | CONDITION |
| AB       | 5          | ABIES BALSAMEA                           | BALSAM FIR              |                | 250cm HT. | B&B.      |
| JV       | 6          | JUNIPERUS VIRGINIANA                     | EASTERN RED CEDAR       | <del>-</del> . | 250cm HT. | B&B.      |
| PA       | 1          | PICEA ABIES                              | NORWAY SPRUCE           |                | 250cm HT. | B&B.      |
| PG       | 3          | PICEA GLAUCA                             | WHITE SPRUCE            |                | 250cm HT. | B&B.      |
| PR       | 2          | PINUS RESINOSA                           | RED PINE                |                | 250cm HT. | B&B.      |
| DECIDUOL | JS SHRUBS  |                                          |                         |                |           |           |
| SYMBOL   | QUANTITY   | BOTANICAL NAME                           | COMMON NAME             | SPACING        | SIZE      | CONDITION |
| DI       | 116        | DIERVILLA LONICERA                       | BUSH HONEYSUCKLE        | 100cm          | 3 GAL.    | POT       |
| Rr       | 71         | ROSA RUGOSA 'HANSA'                      | HANSA ROSE              | 100cm          | 3 GAL.    | POT       |
| Sd       | 66         | SYRINGA X PRESTONIAE 'DONALD WYMAN'      | DONALD WYMAN LILAC      | 150cm          | 5 GAL.    | POT       |
| Si       | 37         | SYRINGA X PRESTONIAE 'ISABELLA'          | ISABELLA LILAC          | 150cm          | 5 GAL.    | POT       |
| Sp       | 53         | Syringa Petula 'Miss Kim'                | MISS KIM LILAC          | 120cm          | 5 GAL.    | POT       |
| CONIFEOR | RUS SHRUBS |                                          |                         |                |           |           |
| SYMBOL   | QUANTITY   | BOTANICAL NAME                           | COMMON NAME             | SPACING        | SIZE      | CONDITION |
| Jh       | 45         | JUNIPERUS HORIZONTALIS 'COMPACT ANDORRA' | COMPACT ANDORRA JUNIPER | 180cm          | 3 GAL.    | POT       |

## DRAWING NOTES, L101

- 01 FINISHED GRADE. 02 EXISTING SUBGRADE. SCARIFY SUBGRADE OF
- PLANTING BED.
- 03 TOPSOIL. COMPACT TO ELIMINATE AIR POCKETS AND PREVENT SETTLEMENT.
- 04 75mm DEPTH MULCH. PULL BACK MULCH FROM BASE OF TRUNK OR STEMS. ENSURE THAT MULCH COVERS ALL EXPOSED SOIL.
- 05 ROOTBALL SET ON WELL COMPACTED TOPSOIL, RAISED AT CENTRE.
- 06 PERFORM REQUIRED PRUNING TO APPROVAL OF PROJECT MANAGER, AND REMOVE ALL NURSERY TAGS ONCE APPROVED.
- MIN. 2400mm LONG STAKE SECURE WITH TIE, ALLOWING SLACK. STAKE BEYOND EDGE OF ROOT BALL. REMOVE AT END OF WARRANTY PERIOD. ROOTBALL SET WITH TOP OF ROOT FLARE AT 50mm
- ABOVE SURROUNDING FINISHED GRADE TO ALLOW FOR SETTLEMENT. WIRES, BINDING AND BURLAP REMOVED FROM TOP 2/3
- OF ROOTBALL. BUILT UP AREA TO PROVIDE 100mm HIGH SAUCER
- (25mm SOIL MIX AND 75mm MULCH). REMOVE POTS COMPLETELY FROM POTTED STOCK. 12 FOR PLANT SPECIES, REFER TO PLANT SCHEDULE.
- 13 FOR PLANT SPACING, REFER TO PLANT SCHEDULE. 14 TOP OF ROOT BALL TO BE AT FINISHED GRADE.
- 15 NEW TOPSOIL 16 NEW GRASS OR PLANTING BED, REFER TO L100
- NON-WOVEN GEOTEXTILE
- 18 COMPACTED STONE DUST