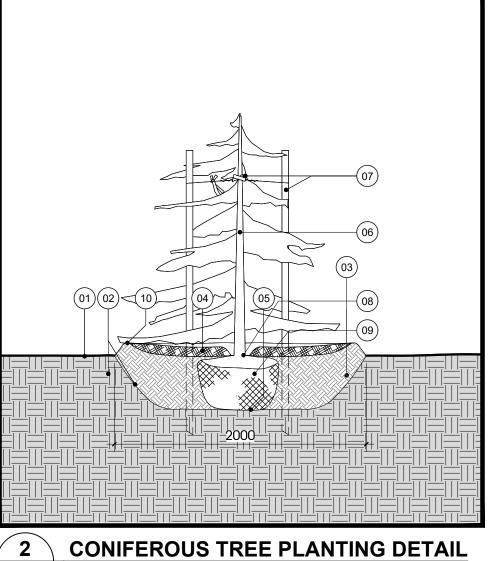

## DRAWING NOTES, L101

- 01 FINISHED GRADE. 02 EXISTING SUBGRADE. SCARIFY SUBGRADE OF
- PLANTING BED.
- 03 TOPSOIL. COMPACT TO ELIMINATE AIR POCKETS AND PREVENT SETTLEMENT.
- 04 75mm DEPTH MULCH. PULL BACK MULCH FROM BASE OF TRUNK OR STEMS. ENSURE THAT MULCH COVERS ALL EXPOSED SOIL.
- 05 ROOTBALL SET ON WELL COMPACTED TOPSOIL, RAISED AT CENTRE.
- 06 PERFORM REQUIRED PRUNING TO APPROVAL OF PROJECT MANAGER, AND REMOVE ALL NURSERY TAGS ONCE APPROVED.
- MIN. 2400mm LONG STAKE SECURE WITH TIE, ALLOWING SLACK. STAKE BEYOND EDGE OF ROOT BALL. REMOVE AT END OF WARRANTY PERIOD. ROOTBALL SET WITH TOP OF ROOT FLARE AT 50mm
- ABOVE SURROUNDING FINISHED GRADE TO ALLOW FOR SETTLEMENT. WIRES, BINDING AND BURLAP REMOVED FROM TOP 2/3
- OF ROOTBALL. BUILT UP AREA TO PROVIDE 100mm HIGH SAUCER
- (25mm SOIL MIX AND 75mm MULCH). REMOVE POTS COMPLETELY FROM POTTED STOCK. 12 FOR PLANT SPECIES, REFER TO PLANT SCHEDULE.
- 13 FOR PLANT SPACING, REFER TO PLANT SCHEDULE. 14 TOP OF ROOT BALL TO BE AT FINISHED GRADE.
- 15 NEW TOPSOIL 16 NEW GRASS OR PLANTING BED, REFER TO L100
- NON-WOVEN GEOTEXTILE
- 18 COMPACTED STONE DUST