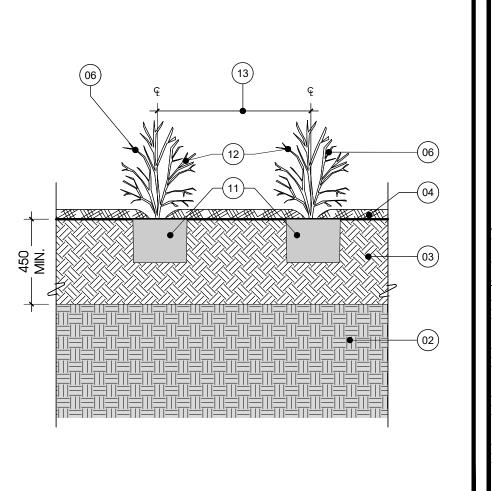

3 SHRUB PLANTING DETAIL L101 1:20

| <b>(4</b> ) | MAINTENANCE STRIP DETA |
|-------------|------------------------|
| L101        | 1:10                   |

| DECIDUOL | JS TREES   |                                          |                         |                |           |           |
|----------|------------|------------------------------------------|-------------------------|----------------|-----------|-----------|
| SYMBOL   | QUANTITY   | BOTANICAL NAME                           | COMMON NAME             | SPACING        | SIZE      | CONDITION |
| AL       | 2          | AMELANCHIER LAEVIS (MULTI-STEM)          | ALLEGHENY SERVICEBERRY  |                | 50mm CAL. | B&B.      |
| AR       | 4          | ACER RUBRUM                              | RED MAPLE               |                | 50mm CAL. | B&B.      |
| MS       | 1          | MAGNOLIA X SOULANGEANA                   | SAUCER MAGNOLIA         |                | 50mm CAL. | B&B.      |
| PT       | 7          | POPULUS TREMULOIDES                      | TREMBLING ASPEN         | <del>-</del> . | 50mm CAL. | B&B.      |
| PV       | 16         | PRUNUS VIRGINIANA                        | COMMON CHOKECHERRY      |                | 50mm CAL. | B&B.      |
| TA       | 3          | TILIA AMERICANA                          | BASSWOOD                |                | 50mm CAL. | B&B.      |
| CONIFERC | OUS TREES  |                                          |                         |                |           |           |
| SYMBOL   | QUANTITY   | BOTANICAL NAME                           | COMMON NAME             | SPACING        | SIZE      | CONDITION |
| AB       | 5          | ABIES BALSAMEA                           | BALSAM FIR              |                | 250cm HT. | B&B.      |
| JV       | 6          | JUNIPERUS VIRGINIANA                     | EASTERN RED CEDAR       | <del>-</del> . | 250cm HT. | B&B.      |
| PA       | 1          | PICEA ABIES                              | NORWAY SPRUCE           |                | 250cm HT. | B&B.      |
| PG       | 3          | PICEA GLAUCA                             | WHITE SPRUCE            |                | 250cm HT. | B&B.      |
| PR       | 2          | PINUS RESINOSA                           | RED PINE                |                | 250cm HT. | B&B.      |
| DECIDUOL | JS SHRUBS  |                                          |                         |                |           |           |
| SYMBOL   | QUANTITY   | BOTANICAL NAME                           | COMMON NAME             | SPACING        | SIZE      | CONDITION |
| DI       | 116        | DIERVILLA LONICERA                       | BUSH HONEYSUCKLE        | 100cm          | 3 GAL.    | POT       |
| Rr       | 71         | ROSA RUGOSA 'HANSA'                      | HANSA ROSE              | 100cm          | 3 GAL.    | POT       |
| Sd       | 66         | SYRINGA X PRESTONIAE 'DONALD WYMAN'      | DONALD WYMAN LILAC      | 150cm          | 5 GAL.    | POT       |
| Si       | 37         | SYRINGA X PRESTONIAE 'ISABELLA'          | ISABELLA LILAC          | 150cm          | 5 GAL.    | POT       |
| Sp       | 53         | Syringa Petula 'Miss Kim'                | MISS KIM LILAC          | 120cm          | 5 GAL.    | POT       |
| CONIFEOR | RUS SHRUBS |                                          |                         |                |           |           |
| SYMBOL   | QUANTITY   | BOTANICAL NAME                           | COMMON NAME             | SPACING        | SIZE      | CONDITION |
| Jh       | 45         | JUNIPERUS HORIZONTALIS 'COMPACT ANDORRA' | COMPACT ANDORRA JUNIPER | 180cm          | 3 GAL.    | POT       |

## DRAWING NOTES, L101

- 01 FINISHED GRADE. 02 EXISTING SUBGRADE. SCARIFY SUBGRADE OF
- PLANTING BED.
- 03 TOPSOIL. COMPACT TO ELIMINATE AIR POCKETS AND PREVENT SETTLEMENT.
- 04 75mm DEPTH MULCH. PULL BACK MULCH FROM BASE OF TRUNK OR STEMS. ENSURE THAT MULCH COVERS ALL EXPOSED SOIL.
- 05 ROOTBALL SET ON WELL COMPACTED TOPSOIL, RAISED AT CENTRE.
- 06 PERFORM REQUIRED PRUNING TO APPROVAL OF PROJECT MANAGER, AND REMOVE ALL NURSERY TAGS ONCE APPROVED.
- MIN. 2400mm LONG STAKE SECURE WITH TIE, ALLOWING SLACK. STAKE BEYOND EDGE OF ROOT BALL. REMOVE AT END OF WARRANTY PERIOD. ROOTBALL SET WITH TOP OF ROOT FLARE AT 50mm
- ABOVE SURROUNDING FINISHED GRADE TO ALLOW FOR SETTLEMENT. WIRES, BINDING AND BURLAP REMOVED FROM TOP 2/3
- OF ROOTBALL. BUILT UP AREA TO PROVIDE 100mm HIGH SAUCER
- (25mm SOIL MIX AND 75mm MULCH). REMOVE POTS COMPLETELY FROM POTTED STOCK. 12 FOR PLANT SPECIES, REFER TO PLANT SCHEDULE.
- 13 FOR PLANT SPACING, REFER TO PLANT SCHEDULE. 14 TOP OF ROOT BALL TO BE AT FINISHED GRADE.
- 15 NEW TOPSOIL 16 NEW GRASS OR PLANTING BED, REFER TO L100
- NON-WOVEN GEOTEXTILE
- 18 COMPACTED STONE DUST