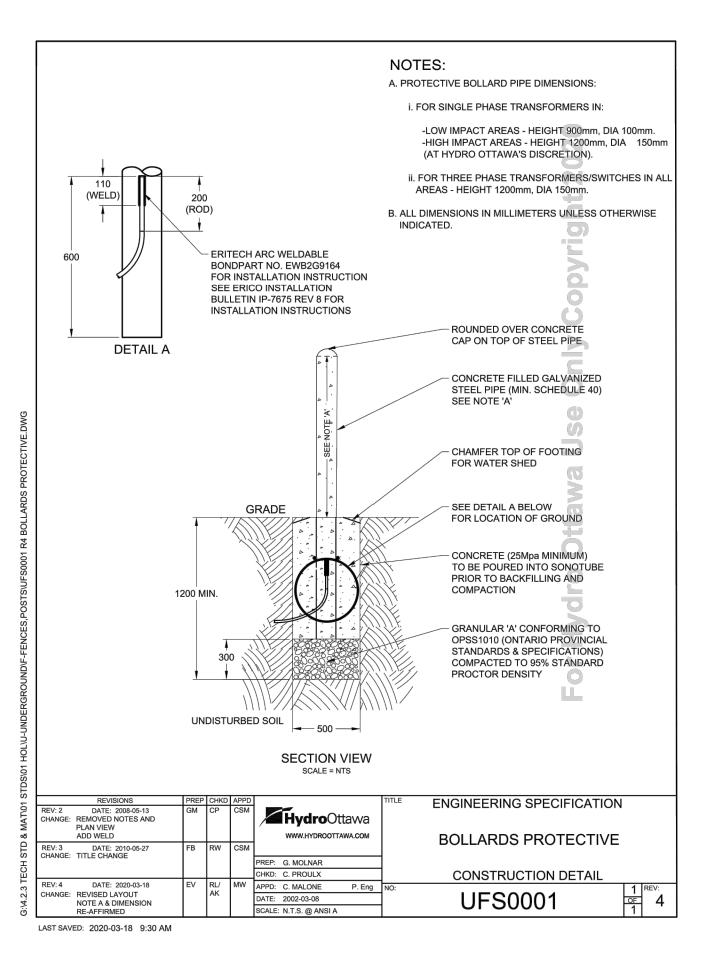

## DRAWING NOTES, L101

- 01 FINISHED GRADE. 02 EXISTING SUBGRADE. SCARIFY SUBGRADE OF
- PLANTING BED.
- 03 TOPSOIL. COMPACT TO ELIMINATE AIR POCKETS AND PREVENT SETTLEMENT.
- 04 75mm DEPTH MULCH. PULL BACK MULCH FROM BASE OF TRUNK OR STEMS. ENSURE THAT MULCH COVERS ALL EXPOSED SOIL.
- 05 ROOTBALL SET ON WELL COMPACTED TOPSOIL, RAISED AT CENTRE.
- 06 PERFORM REQUIRED PRUNING TO APPROVAL OF PROJECT MANAGER, AND REMOVE ALL NURSERY TAGS ONCE APPROVED.
- MIN. 2400mm LONG STAKE SECURE WITH TIE, ALLOWING SLACK. STAKE BEYOND EDGE OF ROOT BALL. REMOVE AT END OF WARRANTY PERIOD. ROOTBALL SET WITH TOP OF ROOT FLARE AT 50mm
- ABOVE SURROUNDING FINISHED GRADE TO ALLOW FOR SETTLEMENT. WIRES, BINDING AND BURLAP REMOVED FROM TOP 2/3
- OF ROOTBALL. BUILT UP AREA TO PROVIDE 100mm HIGH SAUCER
- (25mm SOIL MIX AND 75mm MULCH). REMOVE POTS COMPLETELY FROM POTTED STOCK. 12 FOR PLANT SPECIES, REFER TO PLANT SCHEDULE.
- 13 FOR PLANT SPACING, REFER TO PLANT SCHEDULE. 14 TOP OF ROOT BALL TO BE AT FINISHED GRADE.
- 15 NEW TOPSOIL 16 NEW GRASS OR PLANTING BED, REFER TO L100
- NON-WOVEN GEOTEXTILE
- 18 COMPACTED STONE DUST