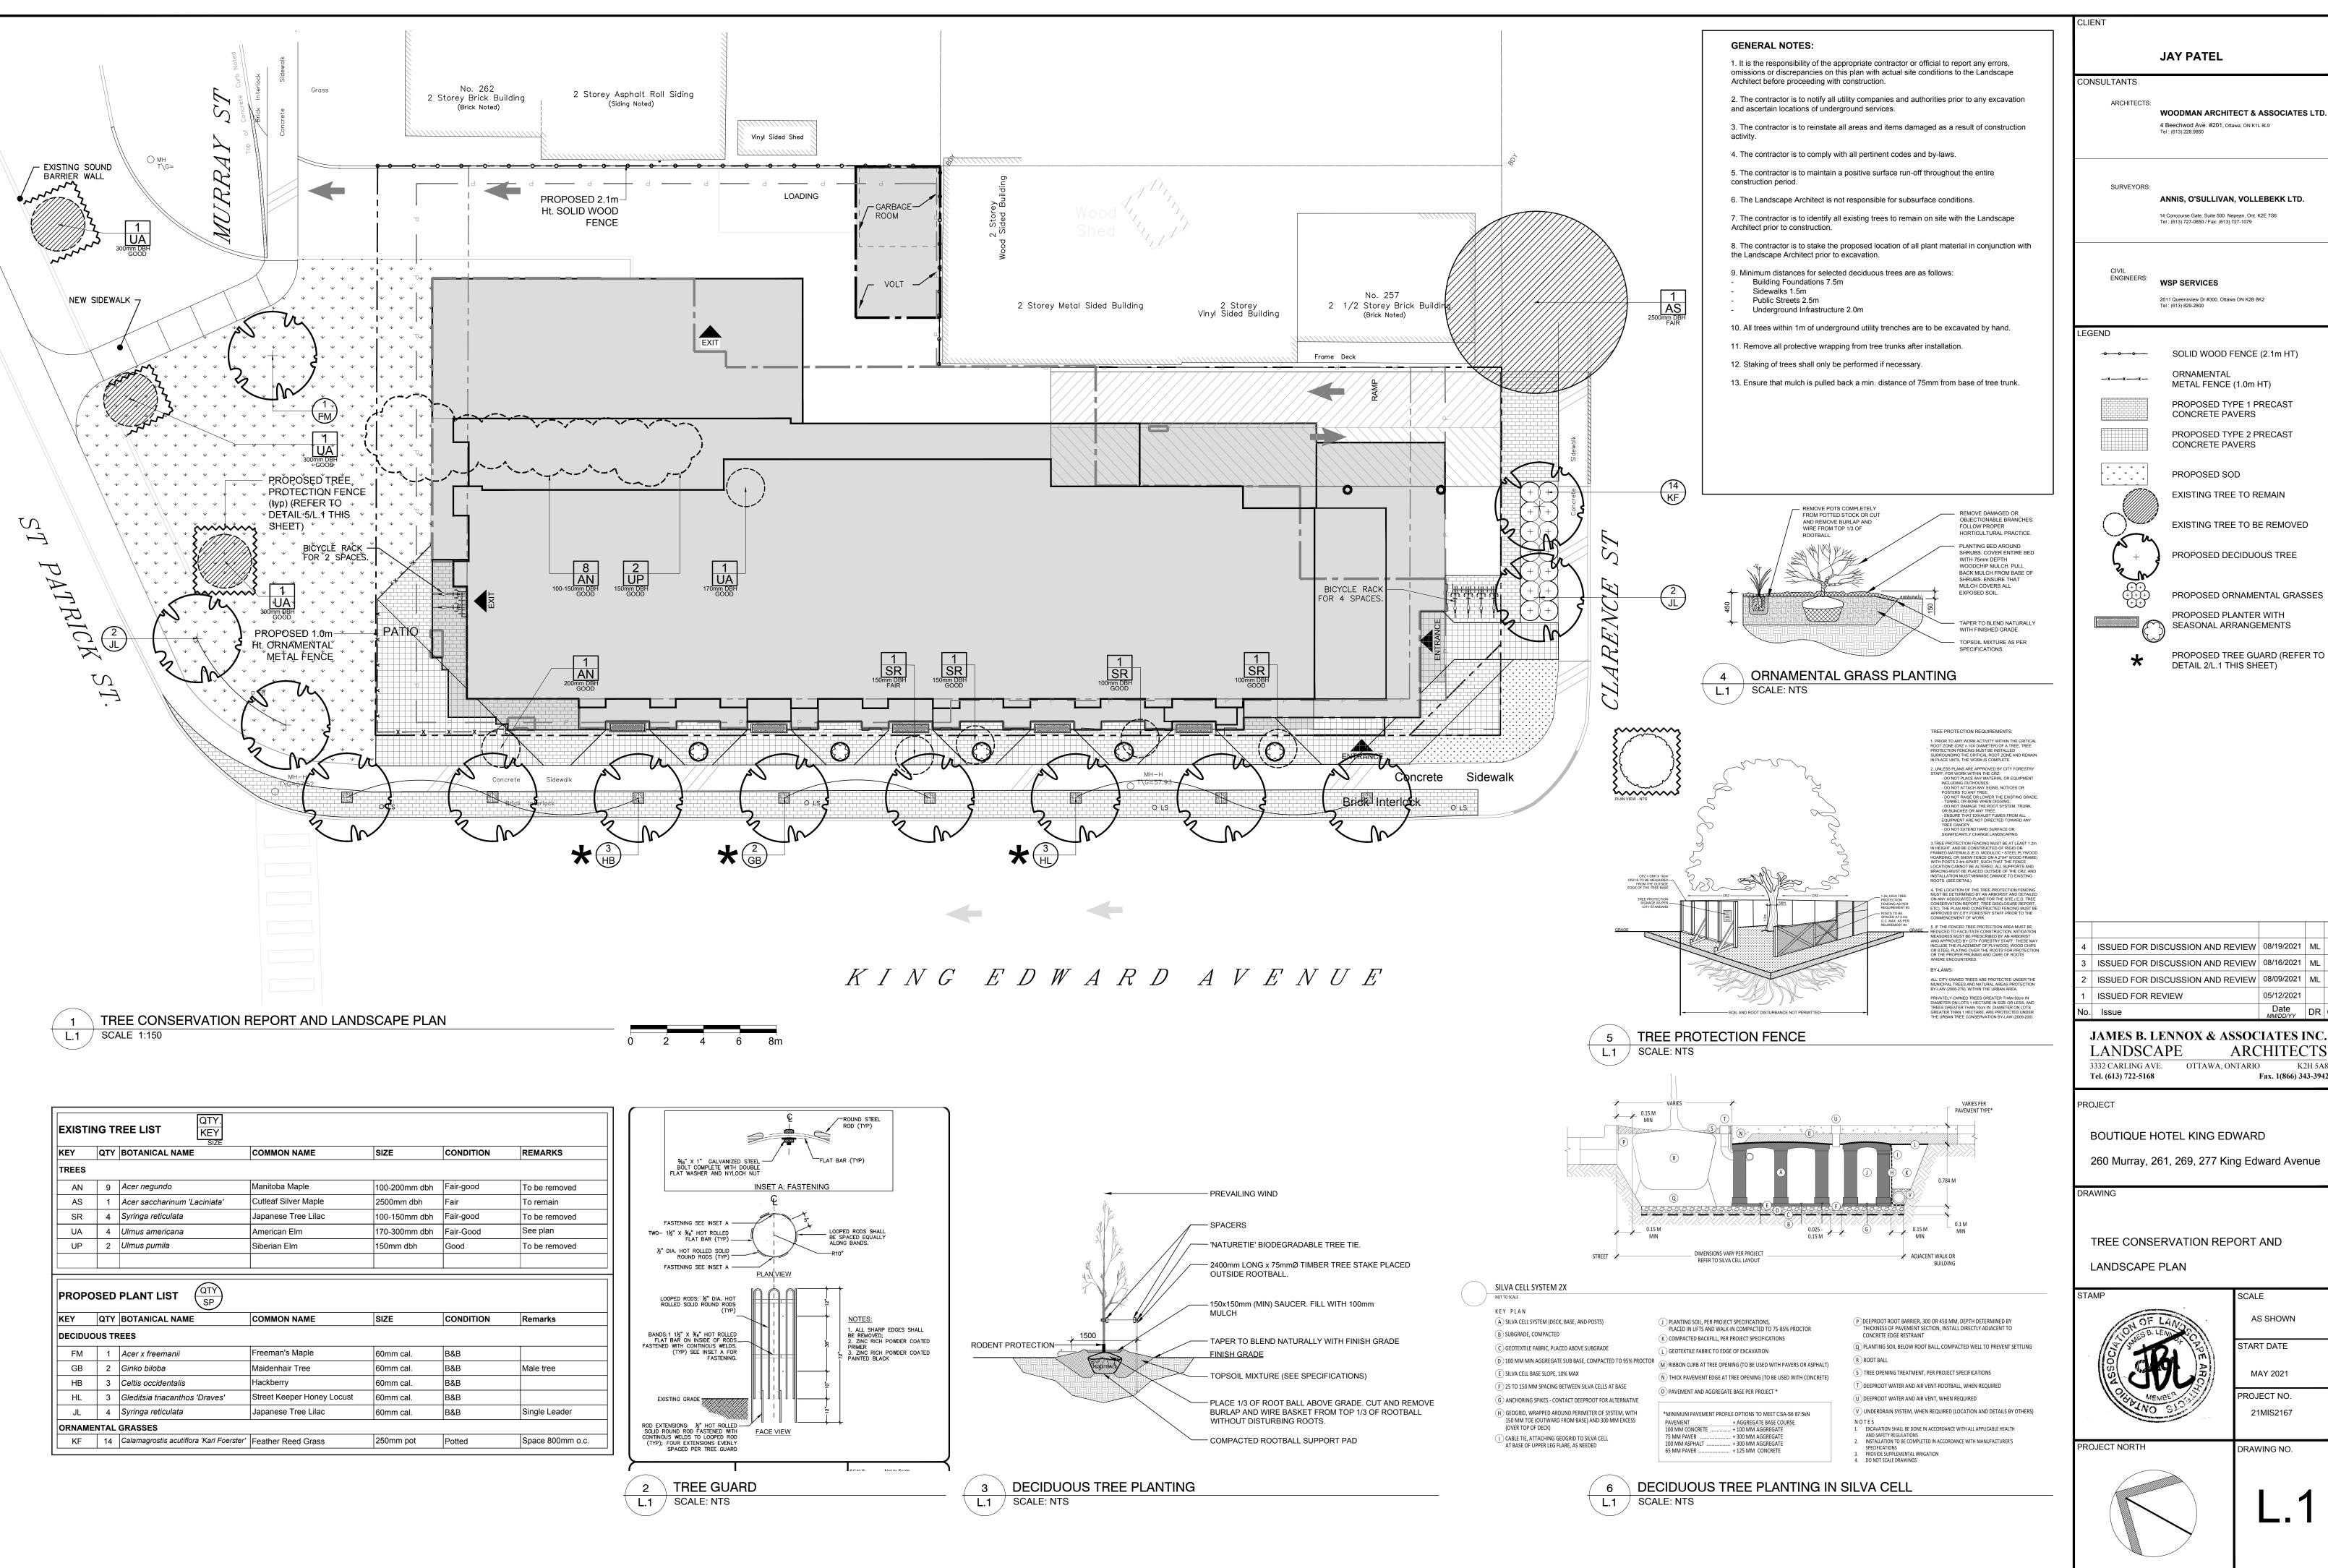

**JAY PATEL WOODMAN ARCHITECT & ASSOCIATES LTD.** 4 Beechwod Ave. #201, Ottawa, ON K1L 8L9 ANNIS, O'SULLIVAN, VOLLEBEKK LTD. 14 Concourse Gate, Suite 500. Nepean, Ont. K2E 7S6 Tel: (613) 727-0850 / Fax: (613) 727-1079 WSP SERVICES 2611 Queensview Dr #300, Ottawa ON K2B 8K2 Tel : (613) 829-2800 SOLID WOOD FENCE (2.1m HT) ORNAMENTAL METAL FENCE (1.0m HT) PROPOSED TYPE 1 PRECAST CONCRETE PAVERS PROPOSED TYPE 2 PRECAST CONCRETE PAVERS PROPOSED SOD EXISTING TREE TO REMAIN

| 4   | ISSUED FOR DISCUSSION AND REVIEW | 08/19/2021       | ML | JL |
|-----|----------------------------------|------------------|----|----|
| 3   | ISSUED FOR DISCUSSION AND REVIEW | 08/16/2021       | ML | JL |
| 2   | ISSUED FOR DISCUSSION AND REVIEW | 08/09/2021       | ML | JL |
| 1   | ISSUED FOR REVIEW                | 05/12/2021       |    | JL |
| No. | Issue                            | Date<br>MM/DD/YY | DR | СК |

JAMES B. LENNOX & ASSOCIATES INC. **ARCHITECTS** OTTAWA, ONTARIO Fax. 1(866) 343-3942

BOUTIQUE HOTEL KING EDWARD 260 Murray, 261, 269, 277 King Edward Avenue

TREE CONSERVATION REPORT AND

SCALE AS SHOWN TART DATE MAY 2021

PROJECT NO.

21MIS2167

DRAWING NO.

LOT SIZE ARCH-D