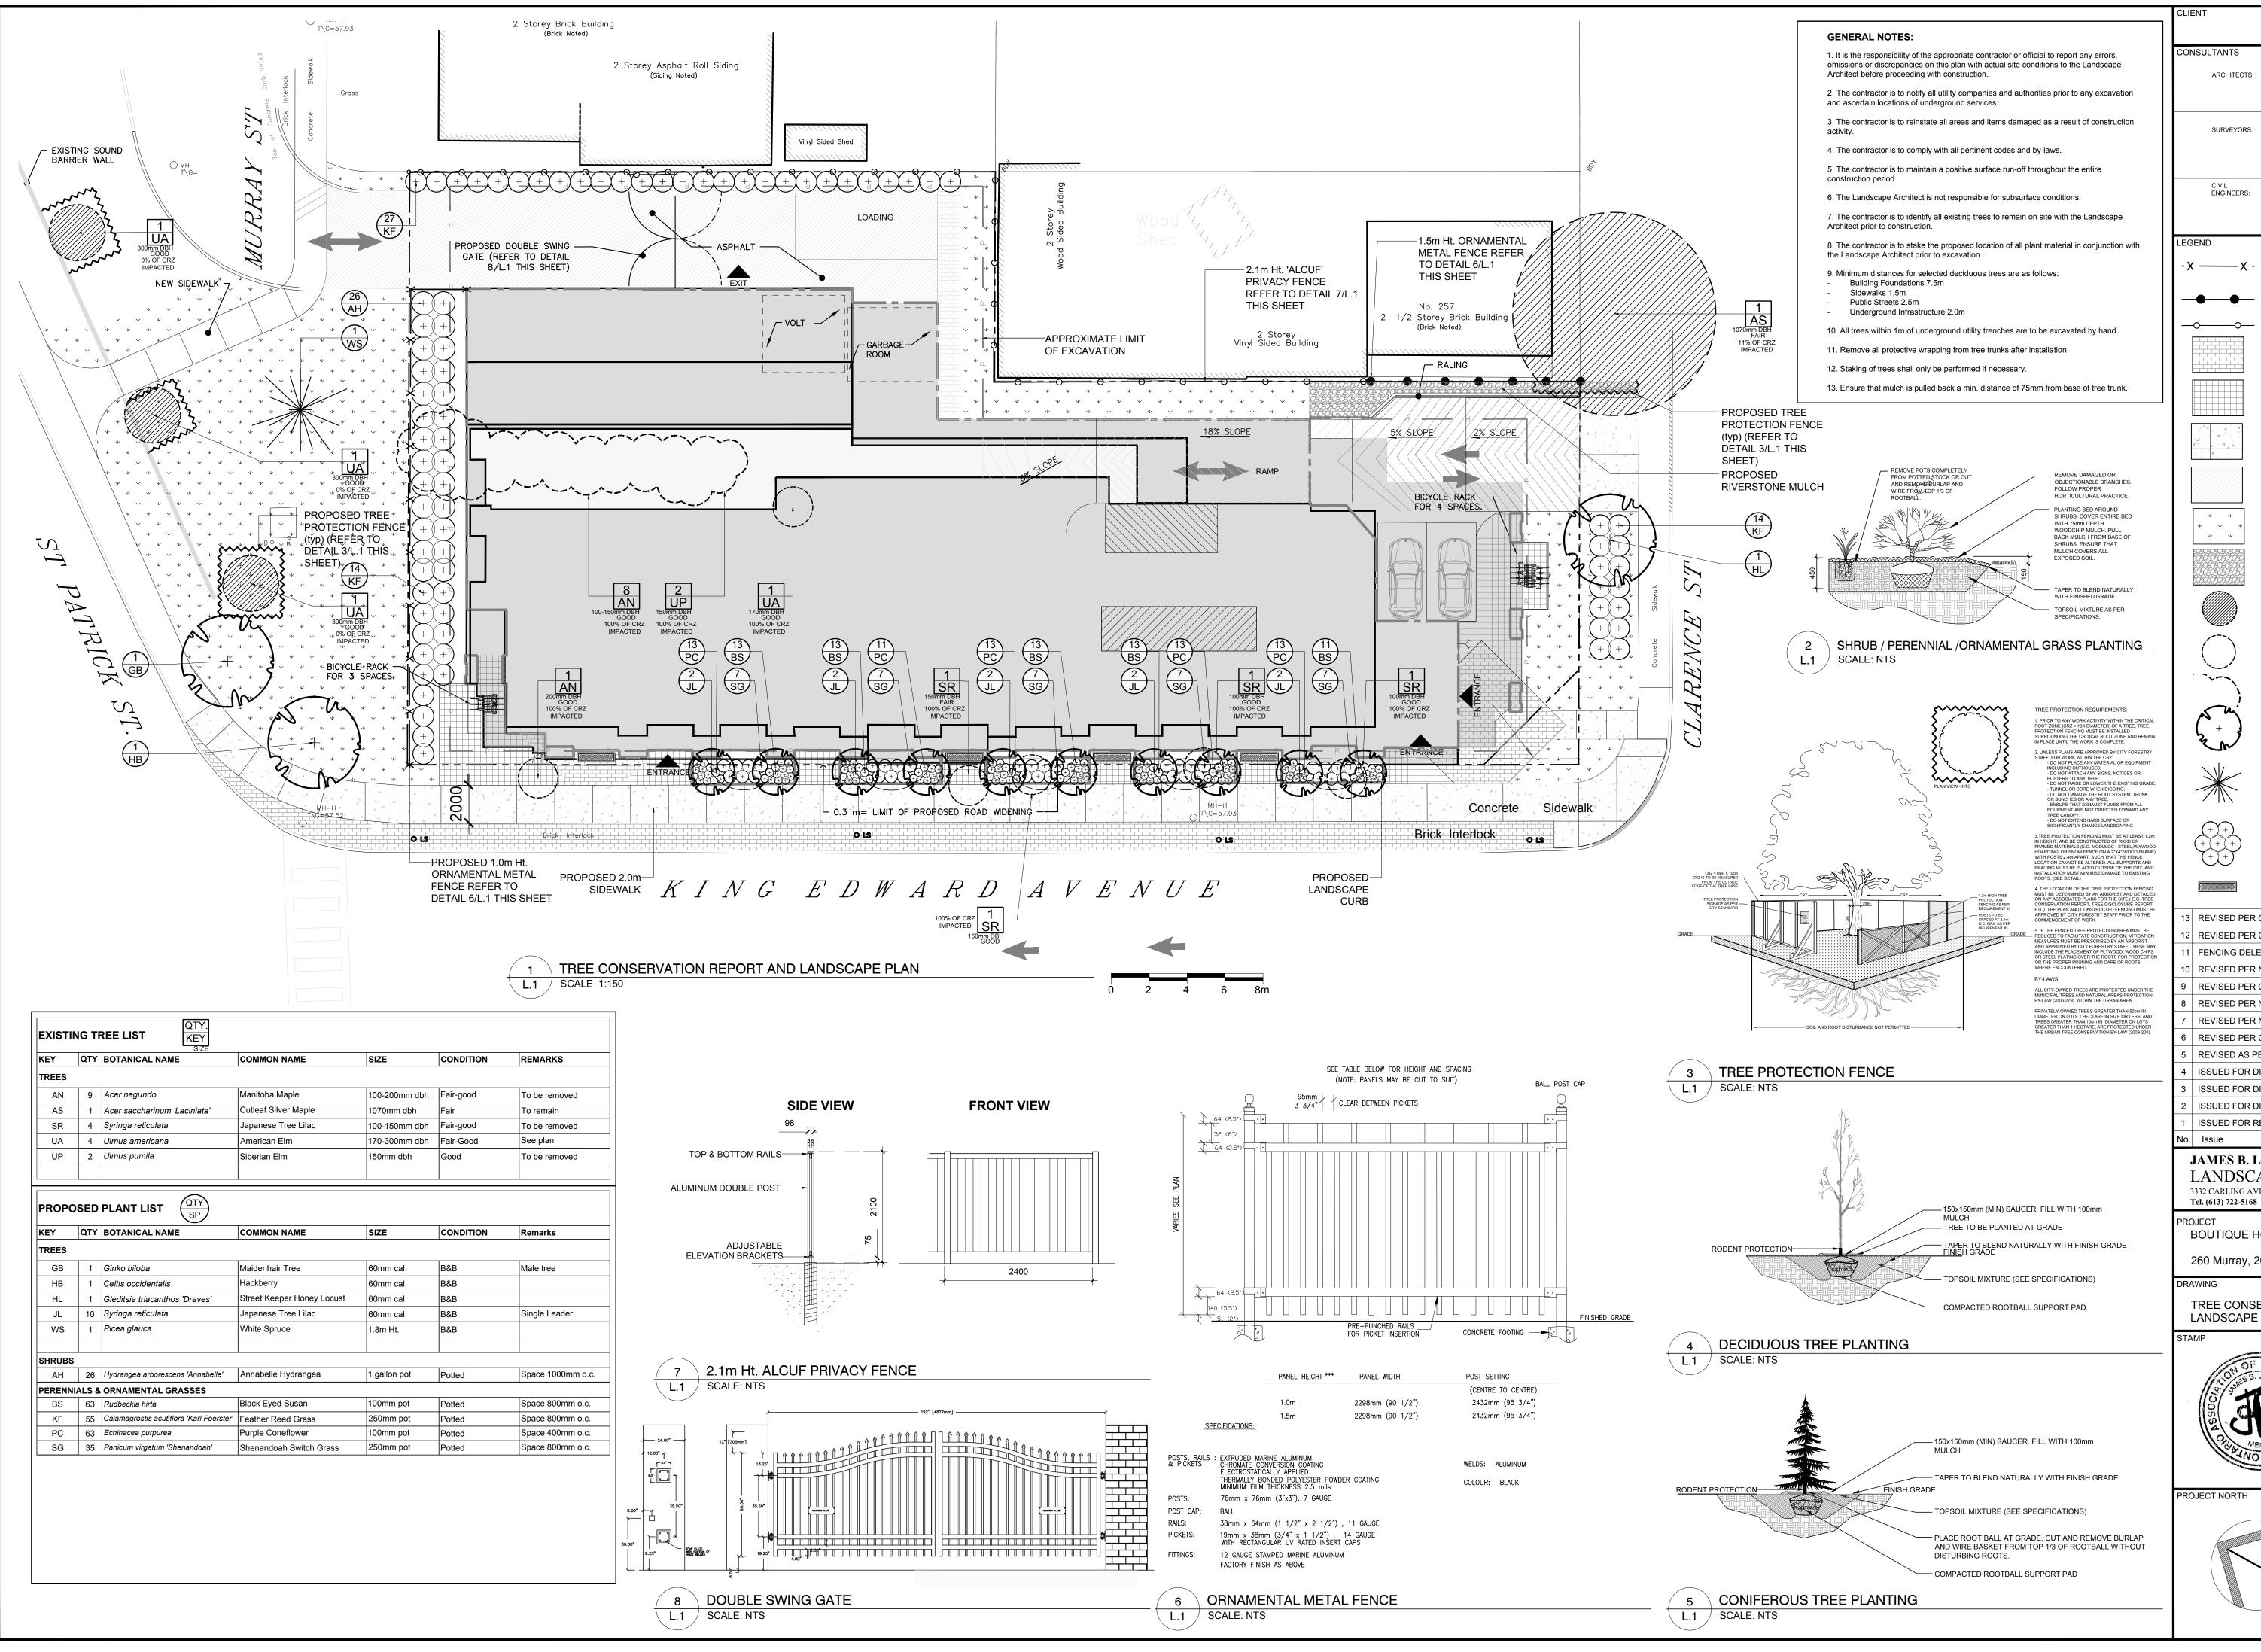

| ENT                                                                                      | 165177 Canada Inc.                                                                                                                    |                         |                        |                         |    |   |
|------------------------------------------------------------------------------------------|---------------------------------------------------------------------------------------------------------------------------------------|-------------------------|------------------------|-------------------------|----|---|
| NSULTANTS                                                                                | 22 rue Taschereau, G                                                                                                                  | auneau                  | IQC J61 2V4            |                         |    |   |
| ARCHITECTS:                                                                              | WOODMAN ARCHITECT & ASSOCIATES LTD.<br>4 Beechwod Ave. #201, Ottawa, ON K1L 8L9<br>Tel : (613) 228.9850                               |                         |                        |                         |    |   |
| SURVEYORS:                                                                               | ANNIS, O'SULLIVAN, VOLLEBEKK LTD.<br>14 Concourse Gate, Suite 500. Nepean, Ont. K2E 7S6<br>Tel : (613) 727-0850 / Fax: (613) 727-1079 |                         |                        |                         |    |   |
| CIVIL<br>ENGINEERS:                                                                      | <b>WSP SERVICES</b><br>2611 Queensview Dr #300, Ottawa ON K2B 8K2<br>Tel : (613) 829-2800                                             |                         |                        |                         |    |   |
| GEND                                                                                     |                                                                                                                                       |                         |                        |                         |    |   |
| < X -                                                                                    | ORNAMENTAL<br>METAL FENCE                                                                                                             | (1.0m                   | Ht.)                   |                         |    |   |
| • •                                                                                      |                                                                                                                                       | (1 5                    | 1.14. \                |                         |    |   |
|                                                                                          | METAL FENCE                                                                                                                           |                         |                        | 1+                      |    |   |
|                                                                                          | PROPOSED TY                                                                                                                           |                         |                        | π.                      |    |   |
|                                                                                          | CONCRETE PAVERS PROPOSED TYPE 2 PRECAST                                                                                               |                         |                        |                         |    |   |
|                                                                                          |                                                                                                                                       |                         |                        |                         |    |   |
|                                                                                          | PROPOSED CC                                                                                                                           | NCRE                    | ΤE                     |                         |    |   |
|                                                                                          | PROPOSED AS                                                                                                                           | PHAL                    | Г                      |                         |    |   |
| $\begin{array}{ccc} \psi & \psi \\ \psi & \psi & \psi \\ \psi & \psi & \psi \end{array}$ | PROPOSED SC                                                                                                                           | D                       |                        |                         |    |   |
|                                                                                          | PROPOSED RIV                                                                                                                          | /ERST                   | ONE MULC               | н                       |    |   |
|                                                                                          | EXISTING TREE                                                                                                                         | E TO R                  | REMAIN                 |                         |    |   |
| $\bigcirc$                                                                               | EXISTING TREE                                                                                                                         | Е ТО В                  | E REMOVE               | Đ                       |    |   |
|                                                                                          | GROUP OF EXI<br>REMOVED                                                                                                               | STING                   | G TREES TO             | ) BE                    |    |   |
|                                                                                          | PROPOSED DE                                                                                                                           | CIDU                    | OUS TREE               |                         |    |   |
| $\mathbf{X}$                                                                             | PROPOSED CONIFEROUS TREE                                                                                                              |                         |                        |                         |    |   |
|                                                                                          | PROPOSED SH<br>PERENNIALS/                                                                                                            |                         |                        |                         |    |   |
| +++                                                                                      | ORNAMENTAL                                                                                                                            | GRAS                    | SES                    |                         |    |   |
|                                                                                          | PROPOSED PL<br>SEASONAL AR                                                                                                            |                         |                        |                         |    |   |
| -                                                                                        |                                                                                                                                       |                         | 08/09/2022             | ML                      | JL |   |
| REVISED PER                                                                              |                                                                                                                                       |                         | 05/27/2022             | ML<br>ML                | JL |   |
| REVISED PER                                                                              | NEW SITE PLAN                                                                                                                         | 04/01/2022              | ML                     | JL                      |    |   |
| REVISED PER                                                                              | CITY COMMENTS                                                                                                                         | 03/29/2022              | ML                     | JL                      |    |   |
| -                                                                                        | NEW SITE PLAN                                                                                                                         | 03/14/2022              | ML                     | JL                      |    |   |
| -                                                                                        | NEW SITE PLAN                                                                                                                         |                         | 01/05/2022             | ML                      | JL |   |
|                                                                                          | ER SITE PLAN CHAN                                                                                                                     | IGES                    | 12/08/2021             | LC                      | JL |   |
| ISSUED FOR D                                                                             | ISCUSSION AND RE                                                                                                                      | VIEW                    | 08/19/2021             | ML                      | JL |   |
|                                                                                          | ISCUSSION AND RE                                                                                                                      |                         | 08/16/2021             | ML                      | JL |   |
| ISSUED FOR D                                                                             | ISCUSSION AND RE                                                                                                                      | VIEW                    | 08/09/2021             | ML                      | JL |   |
| Issue                                                                                    |                                                                                                                                       |                         | Date<br>MM/DD/YY       | DR                      | -  |   |
| JAMES B. I                                                                               | LENNOX & AS                                                                                                                           | SOC                     |                        | INC                     | •  |   |
| LANDSC                                                                                   |                                                                                                                                       |                         | CHITEC                 | CTS                     | 5  |   |
| 332 CARLING AV<br>Fel. (613) 722-5168                                                    | 'E. OTTAWA, ON                                                                                                                        |                         | ) K2<br>Fax. 1(866) 34 | 2H 5A<br><b>13-39</b> 4 |    |   |
|                                                                                          | IOTEL KING ED<br>261, 269, 277 Kir                                                                                                    |                         |                        | 1110                    |    |   |
| WING                                                                                     |                                                                                                                                       |                         |                        | iue                     |    | C |
| TREE CONSI<br>_ANDSCAPE                                                                  | ERVATION REP<br>PLAN                                                                                                                  | ORT                     |                        |                         |    |   |
|                                                                                          | LANDS CAP                                                                                                                             |                         | E<br>S SHOWN           |                         |    |   |
| ALION OF<br>ALION OF<br>MILE B.                                                          | START DATE                                                                                                                            |                         |                        |                         |    |   |
| U S                                                                                      | マレジ                                                                                                                                   | MAY 2021<br>PROJECT NO. |                        |                         |    |   |
| CIGN ME                                                                                  | MBER SIL                                                                                                                              |                         | ECT NO.<br>IMIS2167    |                         |    |   |
| DJECT NORTH                                                                              |                                                                                                                                       | DRAV                    | VING NO.               |                         |    |   |
|                                                                                          |                                                                                                                                       |                         |                        | 1                       |    | 2 |
|                                                                                          |                                                                                                                                       |                         | <b>L</b> .             | 1                       |    |   |
|                                                                                          |                                                                                                                                       | PLOT                    | SIZE ARCH              | -D                      |    |   |