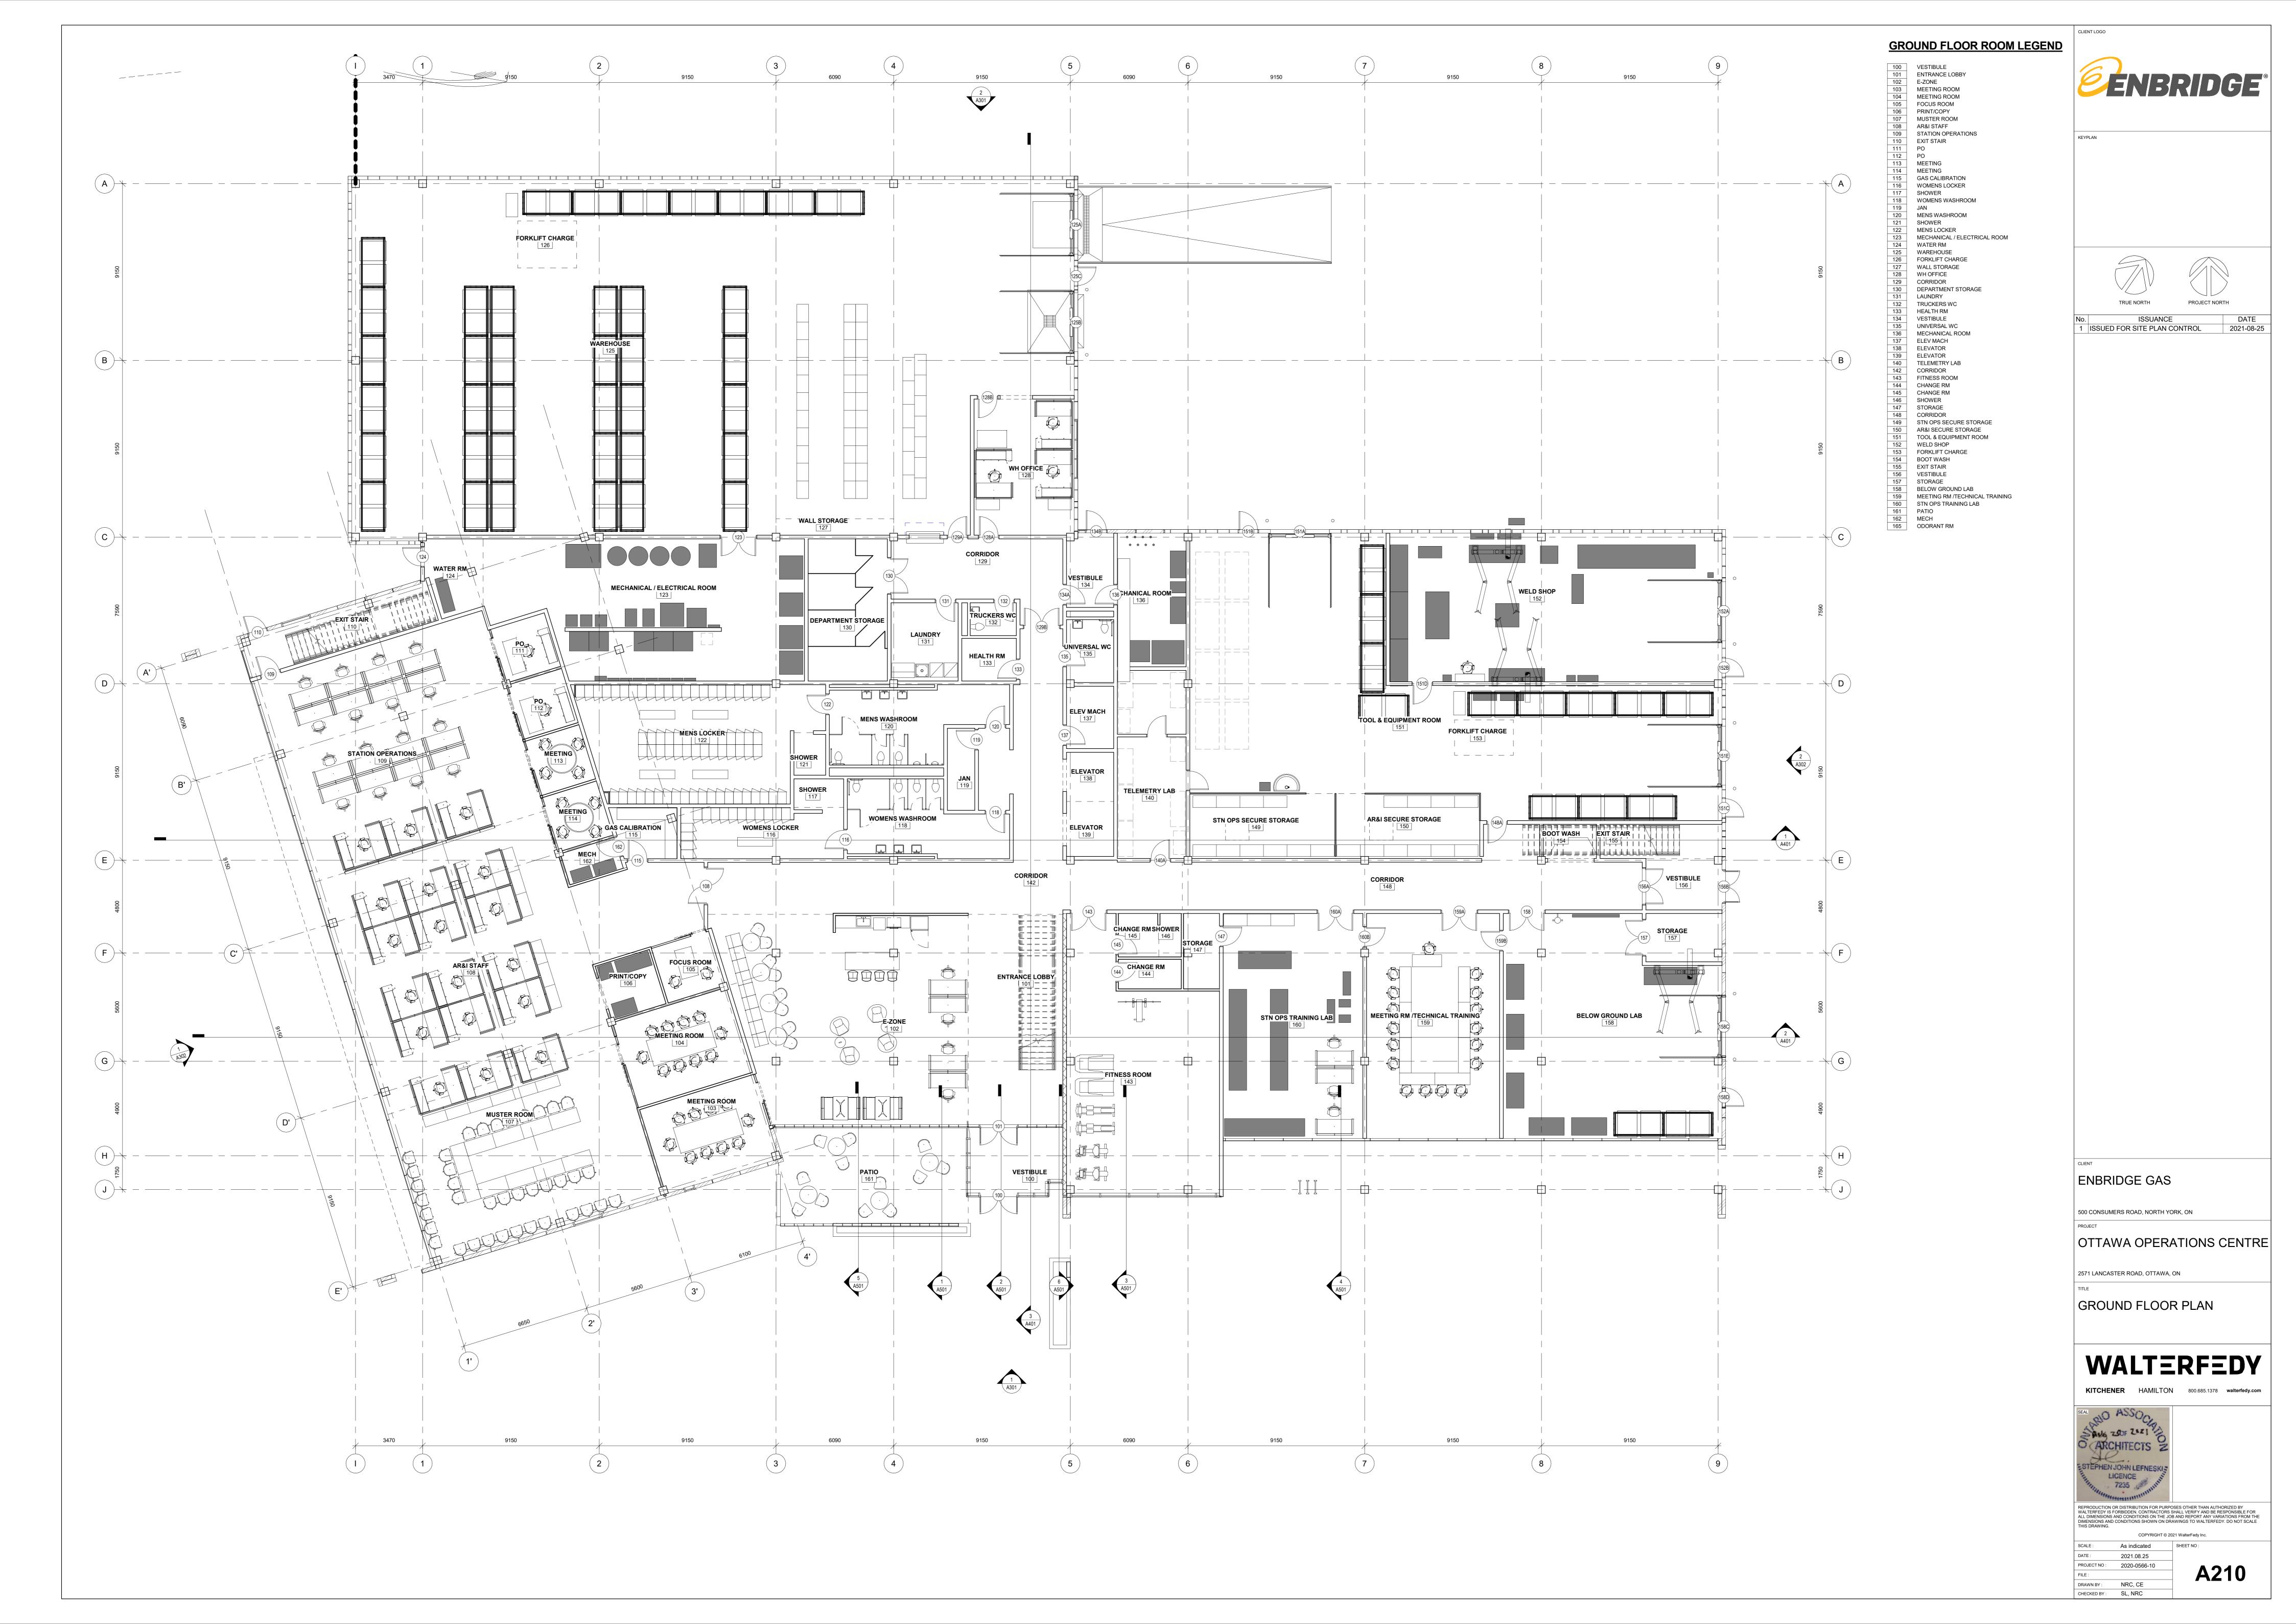

No. ISSUANCE

1 ISSUED FOR SITE PLAN CONTROL

2 BUILDING ELEVATION - NORTH
Scale: 1:100

## **ELEVATION LEGEND**

- 1) FIBREGLASS CURTAIN WALL FRAME C/W SEALED TRIPLE GLAZED UNIT GLAZING TYPE 1
- 2 FIBREGLASS CURTAIN WALL FRAME C/W SEALED DOUBLE GLAZED SPANDRAL PANEL 3) ILLUMINATED BUILDING SIGNAGE ON METAL STANDOFFS
- 4) PRE-FINISHED ALUMINUM COMPOSITE WALL PANEL, COLOUR LIGHT GREY (FIELD 1) (5) PRE-FINISHED INSULATED METAL WALL PANEL, COLOUR 1 - BRONZE (FIELD 2)
- 6) PRE-FINISHED INSULATED METAL WALL PANEL, COLOUR 2 DARK BRONZE (ACCENT 1) PRE-FINISHED INSULATED METAL WALL PANEL, COLOUR 3 - REFLECTIVE BRONZE (ACCENT 2)
- (8) CONCRETE FOUNDATION, RUBBED FINISH
- 9 LIMESTONE MASONRY UNIT WALL
- (10) WOOD LOOK ACCENT WALL PANEL
- (11) GLASS PANEL WIND SCREEN
- PRE-FINISHED METAL CAP FLASHING C/W DRIP EDGE, COLOUR TO MATCH WALL PANEL FIELD COLOUR
- (13) ANODIZED ALUMINUM DOOR
- (14) INSULATED HOLLOW METAL DOOR AND FRAME. HOT DIP GALVANIZED G90. PAINT FINISH.
- 15) PRE-FINISHED INSULATED METAL SECTIONAL OVERHEAD DOOR
- (16) ALUMINUM COMPOSITE PANEL CLAD STEEL COLUMN
- (17) PRE-FINISHED METAL SIDING PANEL, COLOUR GREY
- (18) PHOTOVOLTAIC PANEL SOLAR ARRAY
- (19) PRE-FINISHED ALUMINUM COMPOSITE PANEL CLAD CANOPY

(23) CONCRETE FILLED STEEL PIPE BOLLARD, COLOUR - YELLOW

- (20) G90 GALVANIZED STEEL RAILING/GUARD
- FIBREGLASS CURTAIN WALL FRAME C/W SEALED TRIPLE GLAZED UNIT SET IN SILICONE JOINTS GLAZING TYPE 2
- PREFINISHED METAL CAP FLASHING C/W DRIP EDGE. COLOUR TO MATCH CURTAIN WALL FRAME

WALTERFEDY

KITCHENER HAMILTON 800.685.1378 walterfedy.com NO ASSON SANG 250F 2021 STEPHEN JOHN LEFNESKI

ENBRIDGE GAS

500 CONSUMERS ROAD, NORTH YORK, ON

2571 LANCASTER ROAD, OTTAWA, ON

BUILDING ELEVATIONS

OTTAWA OPERATIONS CENTRE

LICENCE 7235 REPRODUCTION OR DISTRIBUTION FOR PURPOSES OTHER THAN AUTHORIZED BY WALTERFEDY IS FORBIDDEN. CONTRACTORS SHALL VERIFY AND BE RESPONSIBLE FOR ALL DIMENSIONS AND CONDITIONS ON THE JOB AND REPORT ANY VARIATIONS FROM THE DIMENSIONS AND CONDITIONS SHOWN ON DRAWINGS TO WALTERFEDY. DO NOT SCALE THIS DRAWING.

SCALE: As indicated DATE:

DRAWN BY: NRC, CE CHECKED BY: SL, NRC

2021.08.25 PROJECT NO: 2020-0566-10 **A301** 

4 BUILDING RENDER - STAFF PARKING VIEW

A301 Scale: NOT TO SCALE

2 BUILDING ELEVATION - EAST
A302 Scale: 1:100