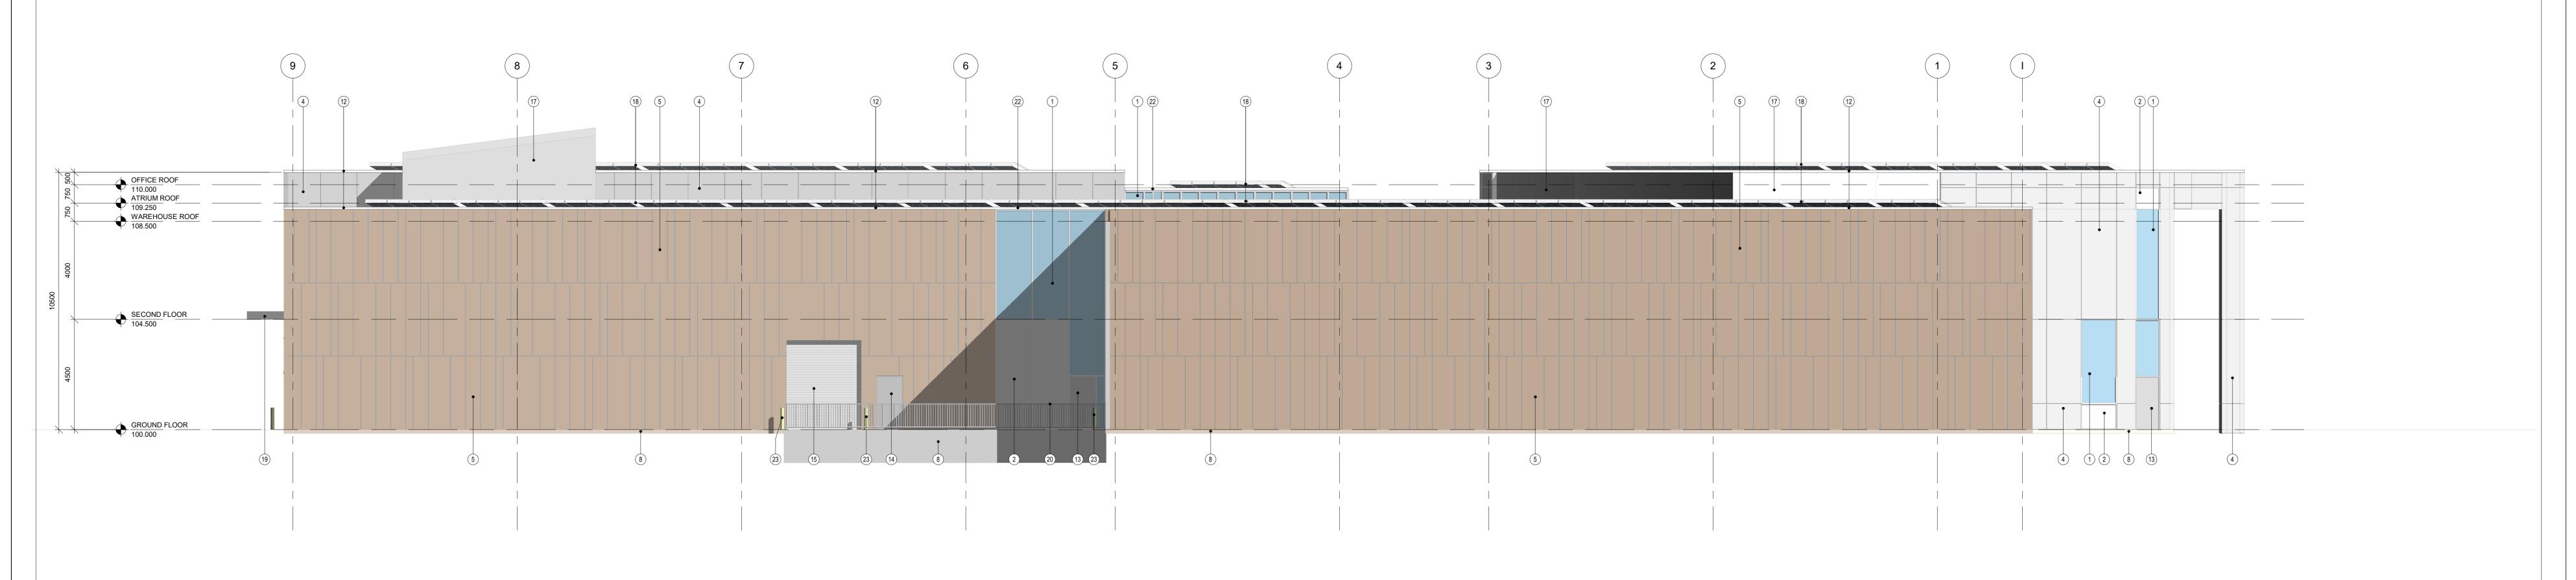

4 BUILDING RENDER - STREET VIEW
A302 Scale: NOT TO SCALE

**ELEVATION LEGEND** 

1) FIBREGLASS CURTAIN WALL FRAME C/W SEALED TRIPLE GLAZED UNIT - GLAZING TYPE 1

(2) FIBREGLASS CURTAIN WALL FRAME C/W SEALED DOUBLE GLAZED SPANDRAL PANEL

(3) ILLUMINATED BUILDING SIGNAGE ON METAL STANDOFFS (4) PRE-FINISHED ALUMINUM COMPOSITE WALL PANEL, COLOUR - LIGHT GREY (FIELD 1)

(5) PRE-FINISHED INSULATED METAL WALL PANEL, COLOUR 1 - BRONZE (FIELD 2) 6 PRE-FINISHED INSULATED METAL WALL PANEL, COLOUR 2 - DARK BRONZE (ACCENT 1)

7 PRE-FINISHED INSULATED METAL WALL PANEL, COLOUR 3 - REFLECTIVE BRONZE (ACCENT 2)

(8) CONCRETE FOUNDATION, RUBBED FINISH 9 LIMESTONE MASONRY UNIT WALL

(10) WOOD LOOK ACCENT WALL PANEL

(11) GLASS PANEL WIND SCREEN PRE-FINISHED METAL CAP FLASHING C/W DRIP EDGE, COLOUR TO MATCH WALL PANEL FIELD COLOUR

(13) ANODIZED ALUMINUM DOOR

(14) INSULATED HOLLOW METAL DOOR AND FRAME. HOT DIP GALVANIZED G90. PAINT FINISH.

15) PRE-FINISHED INSULATED METAL SECTIONAL OVERHEAD DOOR

(16) ALUMINUM COMPOSITE PANEL CLAD STEEL COLUMN (17) PRE-FINISHED METAL SIDING PANEL, COLOUR - GREY

(18) PHOTOVOLTAIC PANEL SOLAR ARRAY (19) PRE-FINISHED ALUMINUM COMPOSITE PANEL CLAD CANOPY

(20) G90 GALVANIZED STEEL RAILING/GUARD

FIBREGLASS CURTAIN WALL FRAME C/W SEALED TRIPLE GLAZED UNIT SET IN SILICONE JOINTS - GLAZING TYPE 2 PREFINISHED METAL CAP FLASHING C/W DRIP EDGE. COLOUR TO MATCH CURTAIN WALL FRAME

(23) CONCRETE FILLED STEEL PIPE BOLLARD, COLOUR - YELLOW

ISSUANCE

2021-08-25

1 ISSUED FOR SITE PLAN CONTROL

CLIENT LOGO

ENBRIDGE GAS

500 CONSUMERS ROAD, NORTH YORK, ON

OTTAWA OPERATIONS CENTRE