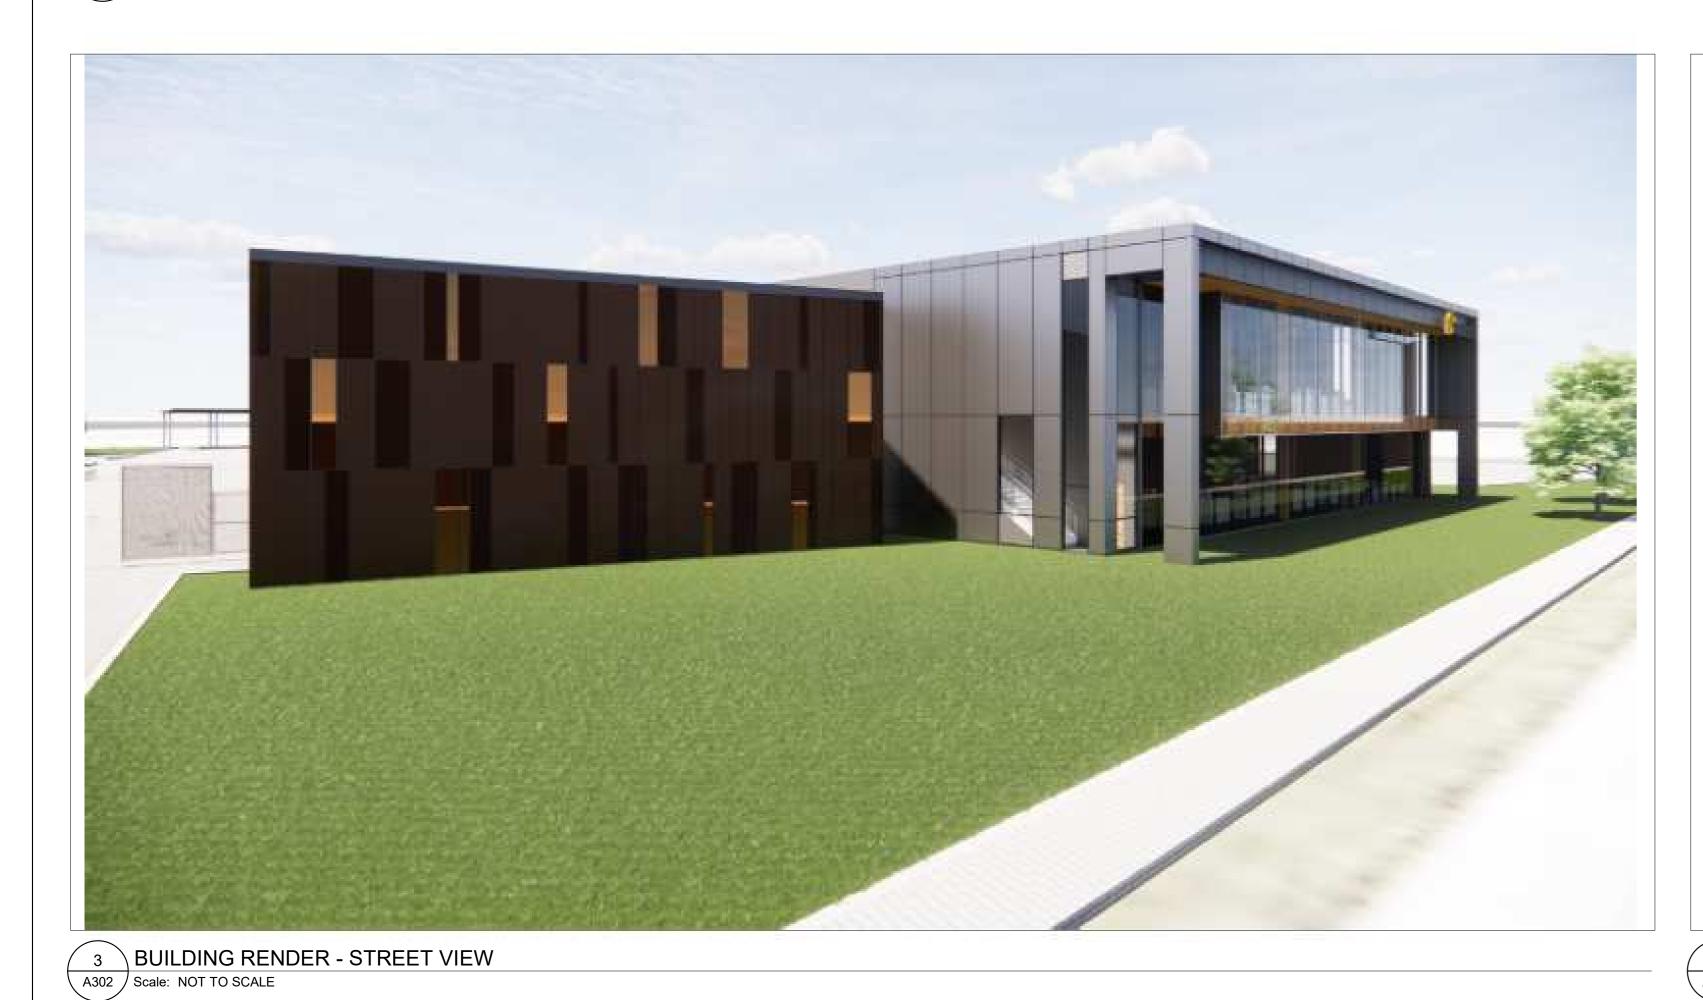

4 BUILDING RENDER - STREET VIEW
A302 Scale: NOT TO SCALE

**ELEVATION LEGEND** 

1) FIBREGLASS CURTAIN WALL FRAME C/W SEALED TRIPLE GLAZED UNIT - GLAZING TYPE 1

(2) FIBREGLASS CURTAIN WALL FRAME C/W SEALED DOUBLE GLAZED SPANDRAL PANEL