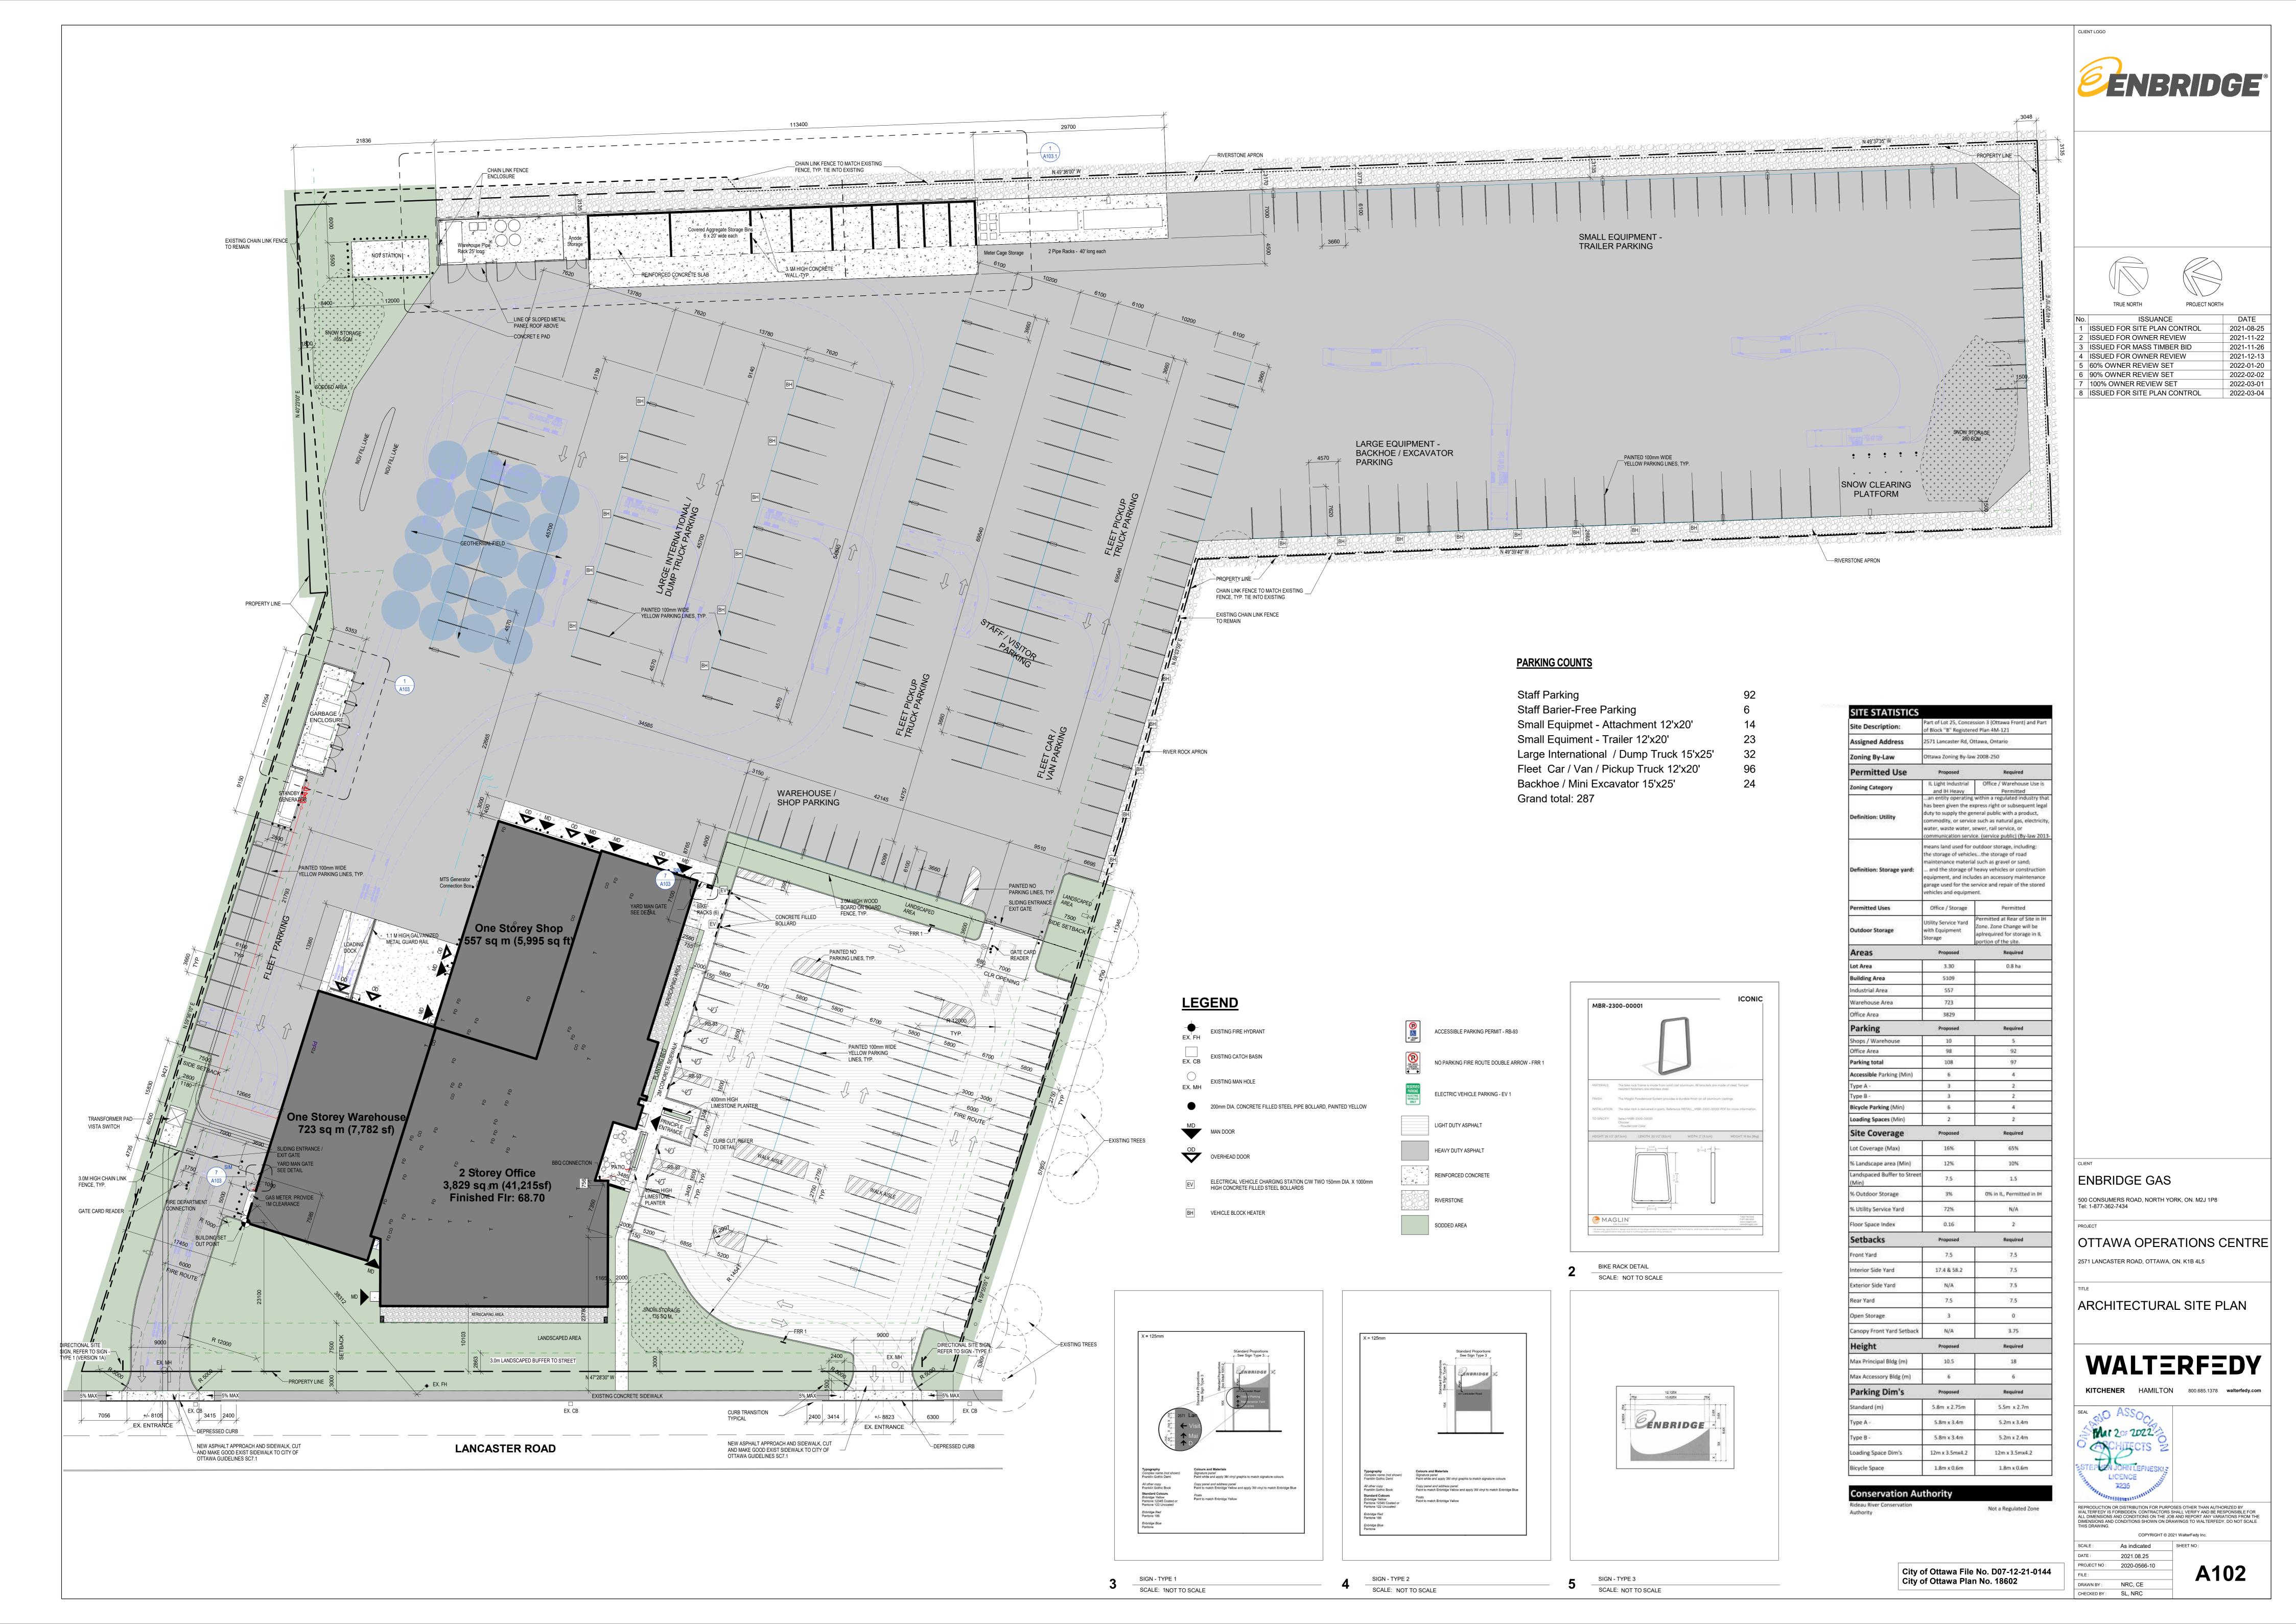

No. ISSUANCE

1 ISSUED FOR SITE PLAN CONTROL

2 BUILDING ELEVATION - NORTH
Scale: 1:100

## **ELEVATION LEGEND**

- 1) FIBREGLASS CURTAIN WALL FRAME C/W SEALED TRIPLE GLAZED UNIT GLAZING TYPE 1
- 2 FIBREGLASS CURTAIN WALL FRAME C/W SEALED DOUBLE GLAZED SPANDRAL PANEL 3) ILLUMINATED BUILDING SIGNAGE ON METAL STANDOFFS
- 4) PRE-FINISHED ALUMINUM COMPOSITE WALL PANEL, COLOUR LIGHT GREY (FIELD 1) (5) PRE-FINISHED INSULATED METAL WALL PANEL, COLOUR 1 - BRONZE (FIELD 2)
- 6) PRE-FINISHED INSULATED METAL WALL PANEL, COLOUR 2 DARK BRONZE (ACCENT 1) PRE-FINISHED INSULATED METAL WALL PANEL, COLOUR 3 - REFLECTIVE BRONZE (ACCENT 2)
- (8) CONCRETE FOUNDATION, RUBBED FINISH
- 9 LIMESTONE MASONRY UNIT WALL
- (10) WOOD LOOK ACCENT WALL PANEL
- (11) GLASS PANEL WIND SCREEN
- PRE-FINISHED METAL CAP FLASHING C/W DRIP EDGE, COLOUR TO MATCH WALL PANEL FIELD COLOUR
- (13) ANODIZED ALUMINUM DOOR
- (14) INSULATED HOLLOW METAL DOOR AND FRAME. HOT DIP GALVANIZED G90. PAINT FINISH.
- 15) PRE-FINISHED INSULATED METAL SECTIONAL OVERHEAD DOOR
- (16) ALUMINUM COMPOSITE PANEL CLAD STEEL COLUMN
- (17) PRE-FINISHED METAL SIDING PANEL, COLOUR GREY
- (18) PHOTOVOLTAIC PANEL SOLAR ARRAY
- (19) PRE-FINISHED ALUMINUM COMPOSITE PANEL CLAD CANOPY

(23) CONCRETE FILLED STEEL PIPE BOLLARD, COLOUR - YELLOW

- (20) G90 GALVANIZED STEEL RAILING/GUARD
- FIBREGLASS CURTAIN WALL FRAME C/W SEALED TRIPLE GLAZED UNIT SET IN SILICONE JOINTS GLAZING TYPE 2
- PREFINISHED METAL CAP FLASHING C/W DRIP EDGE. COLOUR TO MATCH CURTAIN WALL FRAME

WALTERFEDY

KITCHENER HAMILTON 800.685.1378 walterfedy.com NO ASSON SANG 250F 2021 STEPHEN JOHN LEFNESKI

ENBRIDGE GAS

500 CONSUMERS ROAD, NORTH YORK, ON

2571 LANCASTER ROAD, OTTAWA, ON

BUILDING ELEVATIONS

OTTAWA OPERATIONS CENTRE

LICENCE 7235 REPRODUCTION OR DISTRIBUTION FOR PURPOSES OTHER THAN AUTHORIZED BY WALTERFEDY IS FORBIDDEN. CONTRACTORS SHALL VERIFY AND BE RESPONSIBLE FOR ALL DIMENSIONS AND CONDITIONS ON THE JOB AND REPORT ANY VARIATIONS FROM THE DIMENSIONS AND CONDITIONS SHOWN ON DRAWINGS TO WALTERFEDY. DO NOT SCALE THIS DRAWING.

SCALE: As indicated DATE:

DRAWN BY: NRC, CE CHECKED BY: SL, NRC

2021.08.25 PROJECT NO: 2020-0566-10 **A301** 

4 BUILDING RENDER - STAFF PARKING VIEW

A301 Scale: NOT TO SCALE

2 BUILDING ELEVATION - EAST
A302 Scale: 1:100