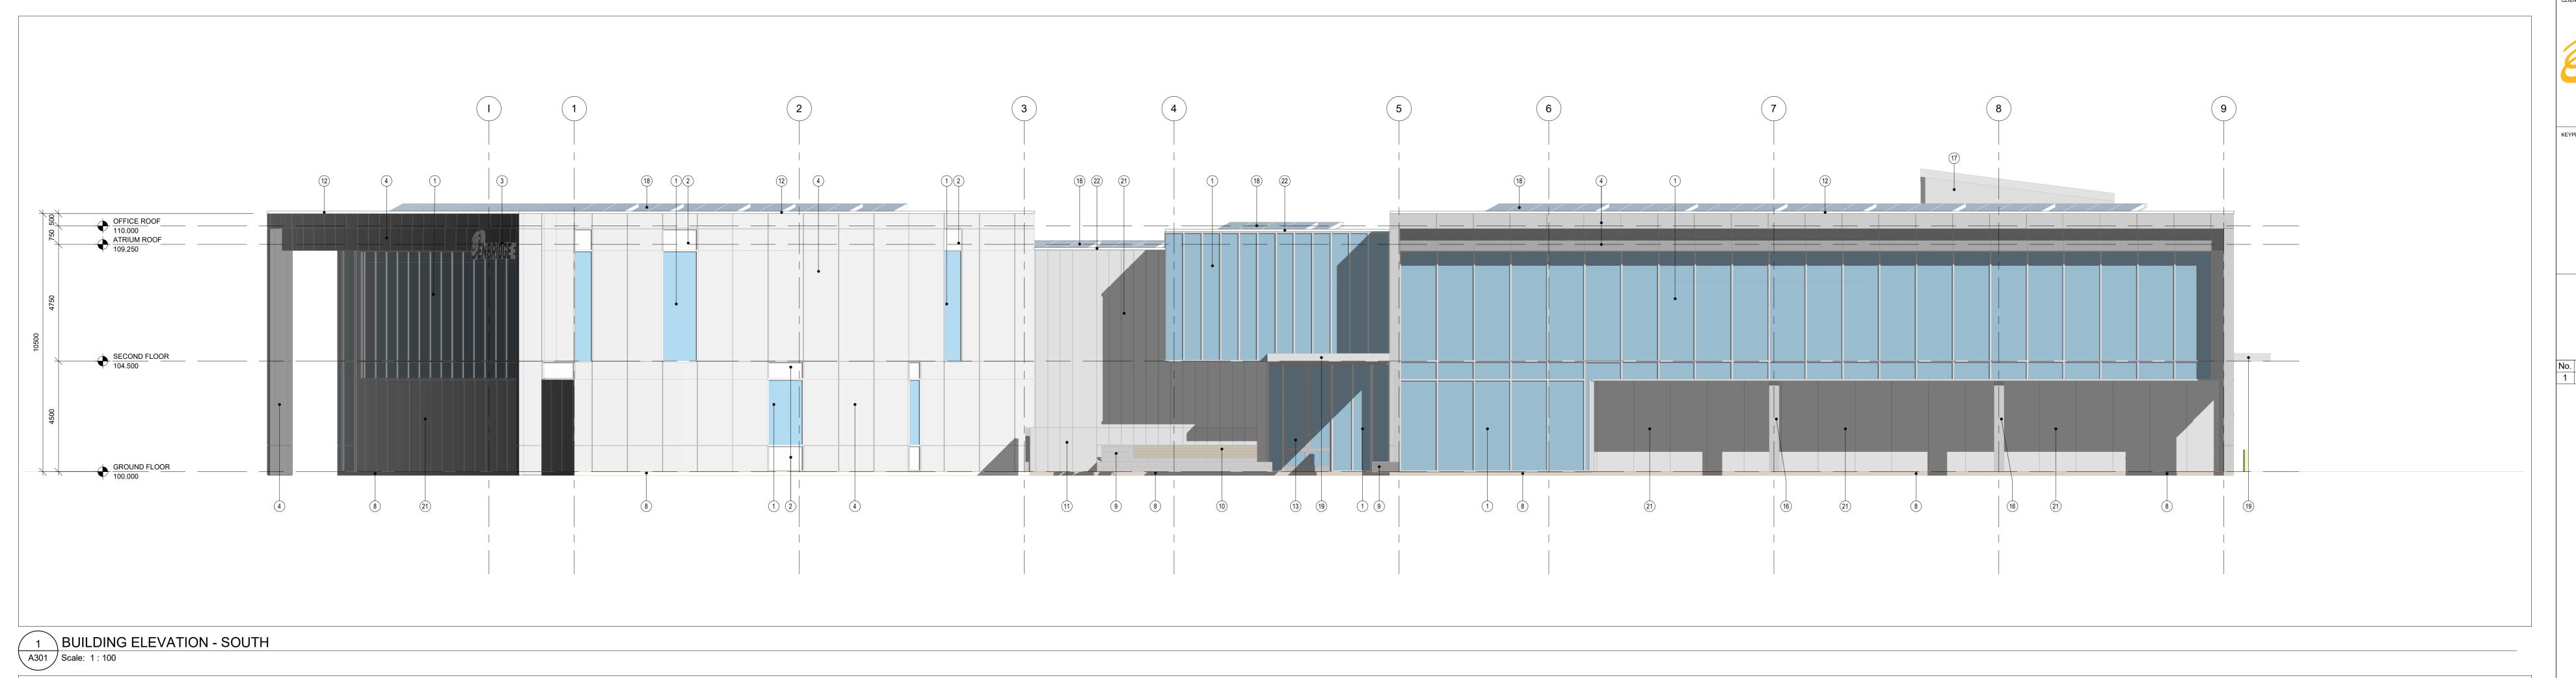

## **ELEVATION LEGEND**

- 1) FIBREGLASS CURTAIN WALL FRAME C/W SEALED TRIPLE GLAZED UNIT GLAZING TYPE 1
- 2 FIBREGLASS CURTAIN WALL FRAME C/W SEALED DOUBLE GLAZED SPANDRAL PANEL 3) ILLUMINATED BUILDING SIGNAGE ON METAL STANDOFFS
- 4) PRE-FINISHED ALUMINUM COMPOSITE WALL PANEL, COLOUR LIGHT GREY (FIELD 1) (5) PRE-FINISHED INSULATED METAL WALL PANEL, COLOUR 1 - BRONZE (FIELD 2)
- 6) PRE-FINISHED INSULATED METAL WALL PANEL, COLOUR 2 DARK BRONZE (ACCENT 1) PRE-FINISHED INSULATED METAL WALL PANEL, COLOUR 3 - REFLECTIVE BRONZE (ACCENT 2)
- (8) CONCRETE FOUNDATION, RUBBED FINISH
- 9 LIMESTONE MASONRY UNIT WALL
- (10) WOOD LOOK ACCENT WALL PANEL
- (11) GLASS PANEL WIND SCREEN
- PRE-FINISHED METAL CAP FLASHING C/W DRIP EDGE, COLOUR TO MATCH WALL PANEL FIELD COLOUR
- (13) ANODIZED ALUMINUM DOOR
- (14) INSULATED HOLLOW METAL DOOR AND FRAME. HOT DIP GALVANIZED G90. PAINT FINISH.
- 15) PRE-FINISHED INSULATED METAL SECTIONAL OVERHEAD DOOR
- (16) ALUMINUM COMPOSITE PANEL CLAD STEEL COLUMN
- (17) PRE-FINISHED METAL SIDING PANEL, COLOUR GREY
- (18) PHOTOVOLTAIC PANEL SOLAR ARRAY
- (19) PRE-FINISHED ALUMINUM COMPOSITE PANEL CLAD CANOPY

(23) CONCRETE FILLED STEEL PIPE BOLLARD, COLOUR - YELLOW

- (20) G90 GALVANIZED STEEL RAILING/GUARD
- FIBREGLASS CURTAIN WALL FRAME C/W SEALED TRIPLE GLAZED UNIT SET IN SILICONE JOINTS GLAZING TYPE 2
- PREFINISHED METAL CAP FLASHING C/W DRIP EDGE. COLOUR TO MATCH CURTAIN WALL FRAME