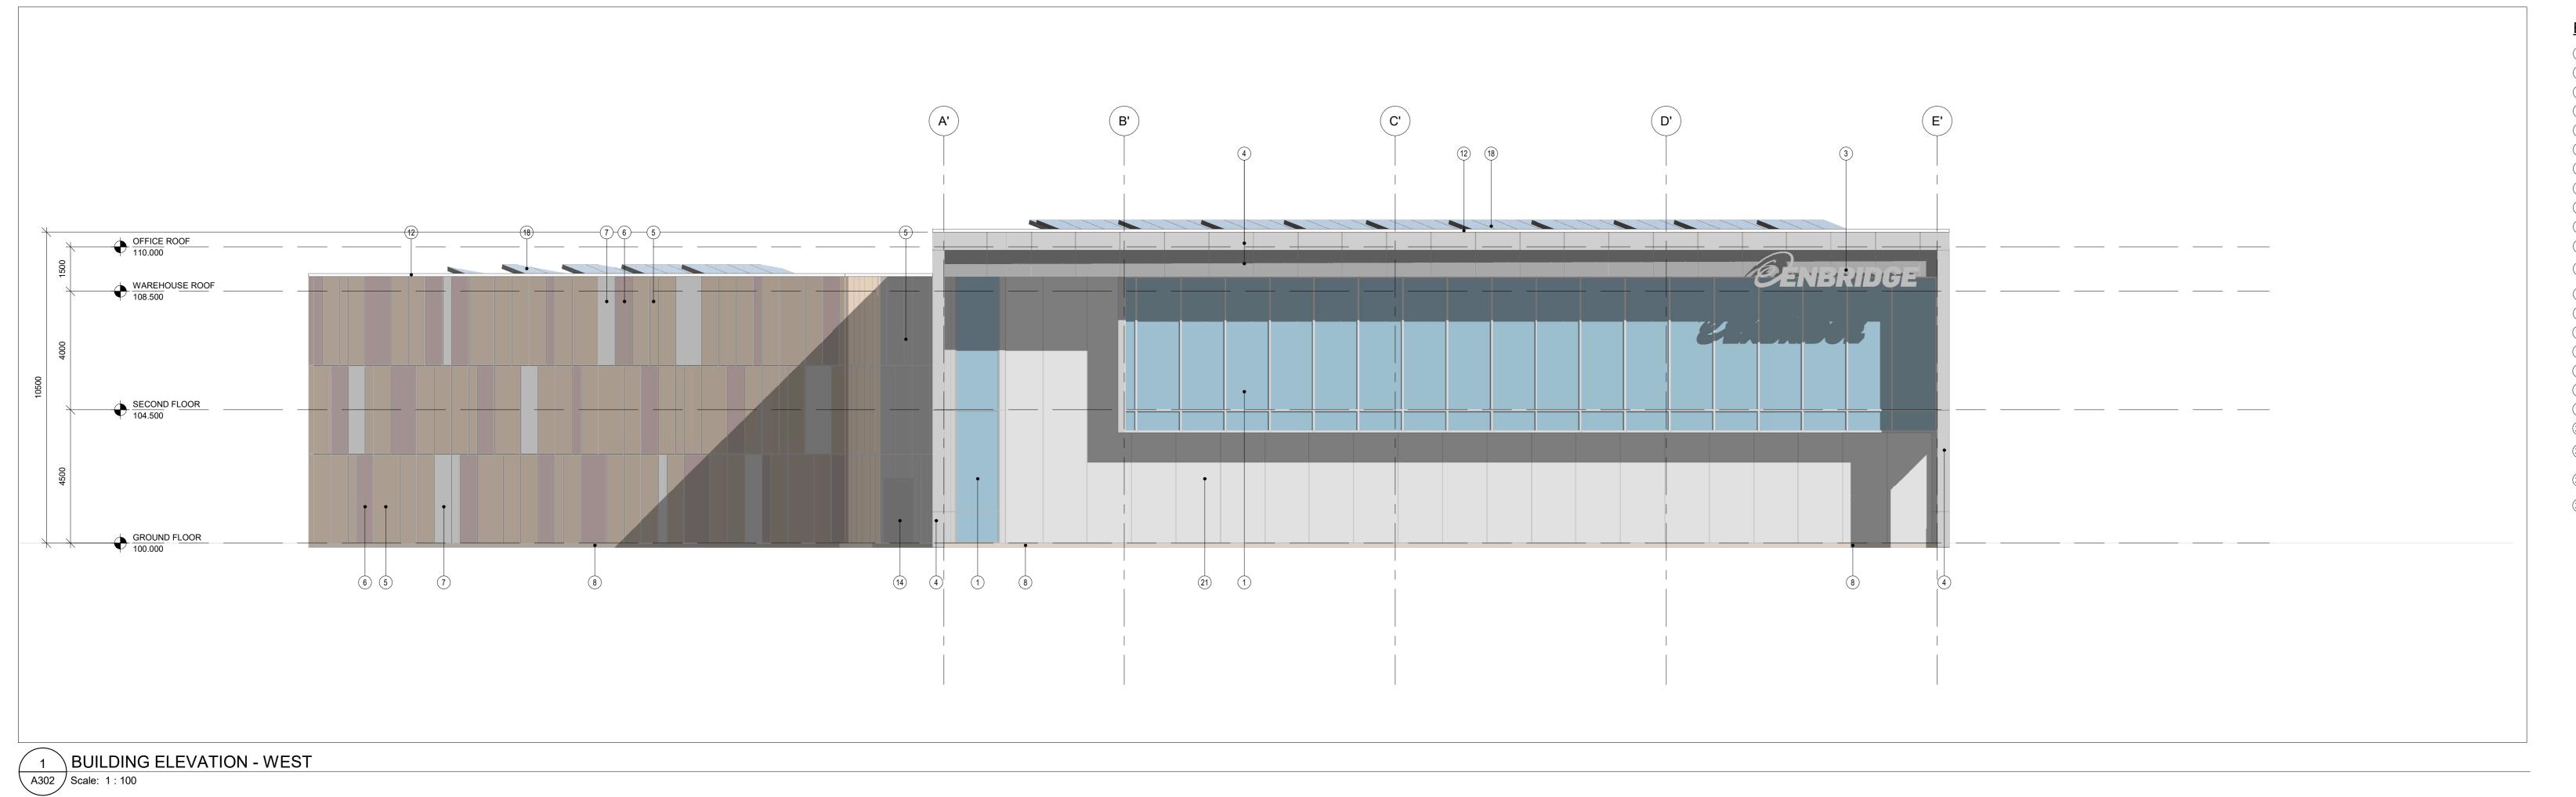

## **ELEVATION LEGEND**

- 1) FIBREGLASS CURTAIN WALL FRAME C/W SEALED TRIPLE GLAZED UNIT GLAZING TYPE 1
- 2 FIBREGLASS CURTAIN WALL FRAME C/W SEALED DOUBLE GLAZED SPANDRAL PANEL 3) ILLUMINATED BUILDING SIGNAGE ON METAL STANDOFFS
- 4) PRE-FINISHED ALUMINUM COMPOSITE WALL PANEL, COLOUR LIGHT GREY (FIELD 1) (5) PRE-FINISHED INSULATED METAL WALL PANEL, COLOUR 1 - BRONZE (FIELD 2)
- 6) PRE-FINISHED INSULATED METAL WALL PANEL, COLOUR 2 DARK BRONZE (ACCENT 1) PRE-FINISHED INSULATED METAL WALL PANEL, COLOUR 3 - REFLECTIVE BRONZE (ACCENT 2)
- (8) CONCRETE FOUNDATION, RUBBED FINISH
- 9 LIMESTONE MASONRY UNIT WALL
- (10) WOOD LOOK ACCENT WALL PANEL
- (11) GLASS PANEL WIND SCREEN
- PRE-FINISHED METAL CAP FLASHING C/W DRIP EDGE, COLOUR TO MATCH WALL PANEL FIELD COLOUR
- (13) ANODIZED ALUMINUM DOOR
- (14) INSULATED HOLLOW METAL DOOR AND FRAME. HOT DIP GALVANIZED G90. PAINT FINISH.
- 15) PRE-FINISHED INSULATED METAL SECTIONAL OVERHEAD DOOR
- (16) ALUMINUM COMPOSITE PANEL CLAD STEEL COLUMN
- (17) PRE-FINISHED METAL SIDING PANEL, COLOUR GREY
- (18) PHOTOVOLTAIC PANEL SOLAR ARRAY
- (19) PRE-FINISHED ALUMINUM COMPOSITE PANEL CLAD CANOPY

(23) CONCRETE FILLED STEEL PIPE BOLLARD, COLOUR - YELLOW

- (20) G90 GALVANIZED STEEL RAILING/GUARD
- FIBREGLASS CURTAIN WALL FRAME C/W SEALED TRIPLE GLAZED UNIT SET IN SILICONE JOINTS GLAZING TYPE 2
- PREFINISHED METAL CAP FLASHING C/W DRIP EDGE. COLOUR TO MATCH CURTAIN WALL FRAME