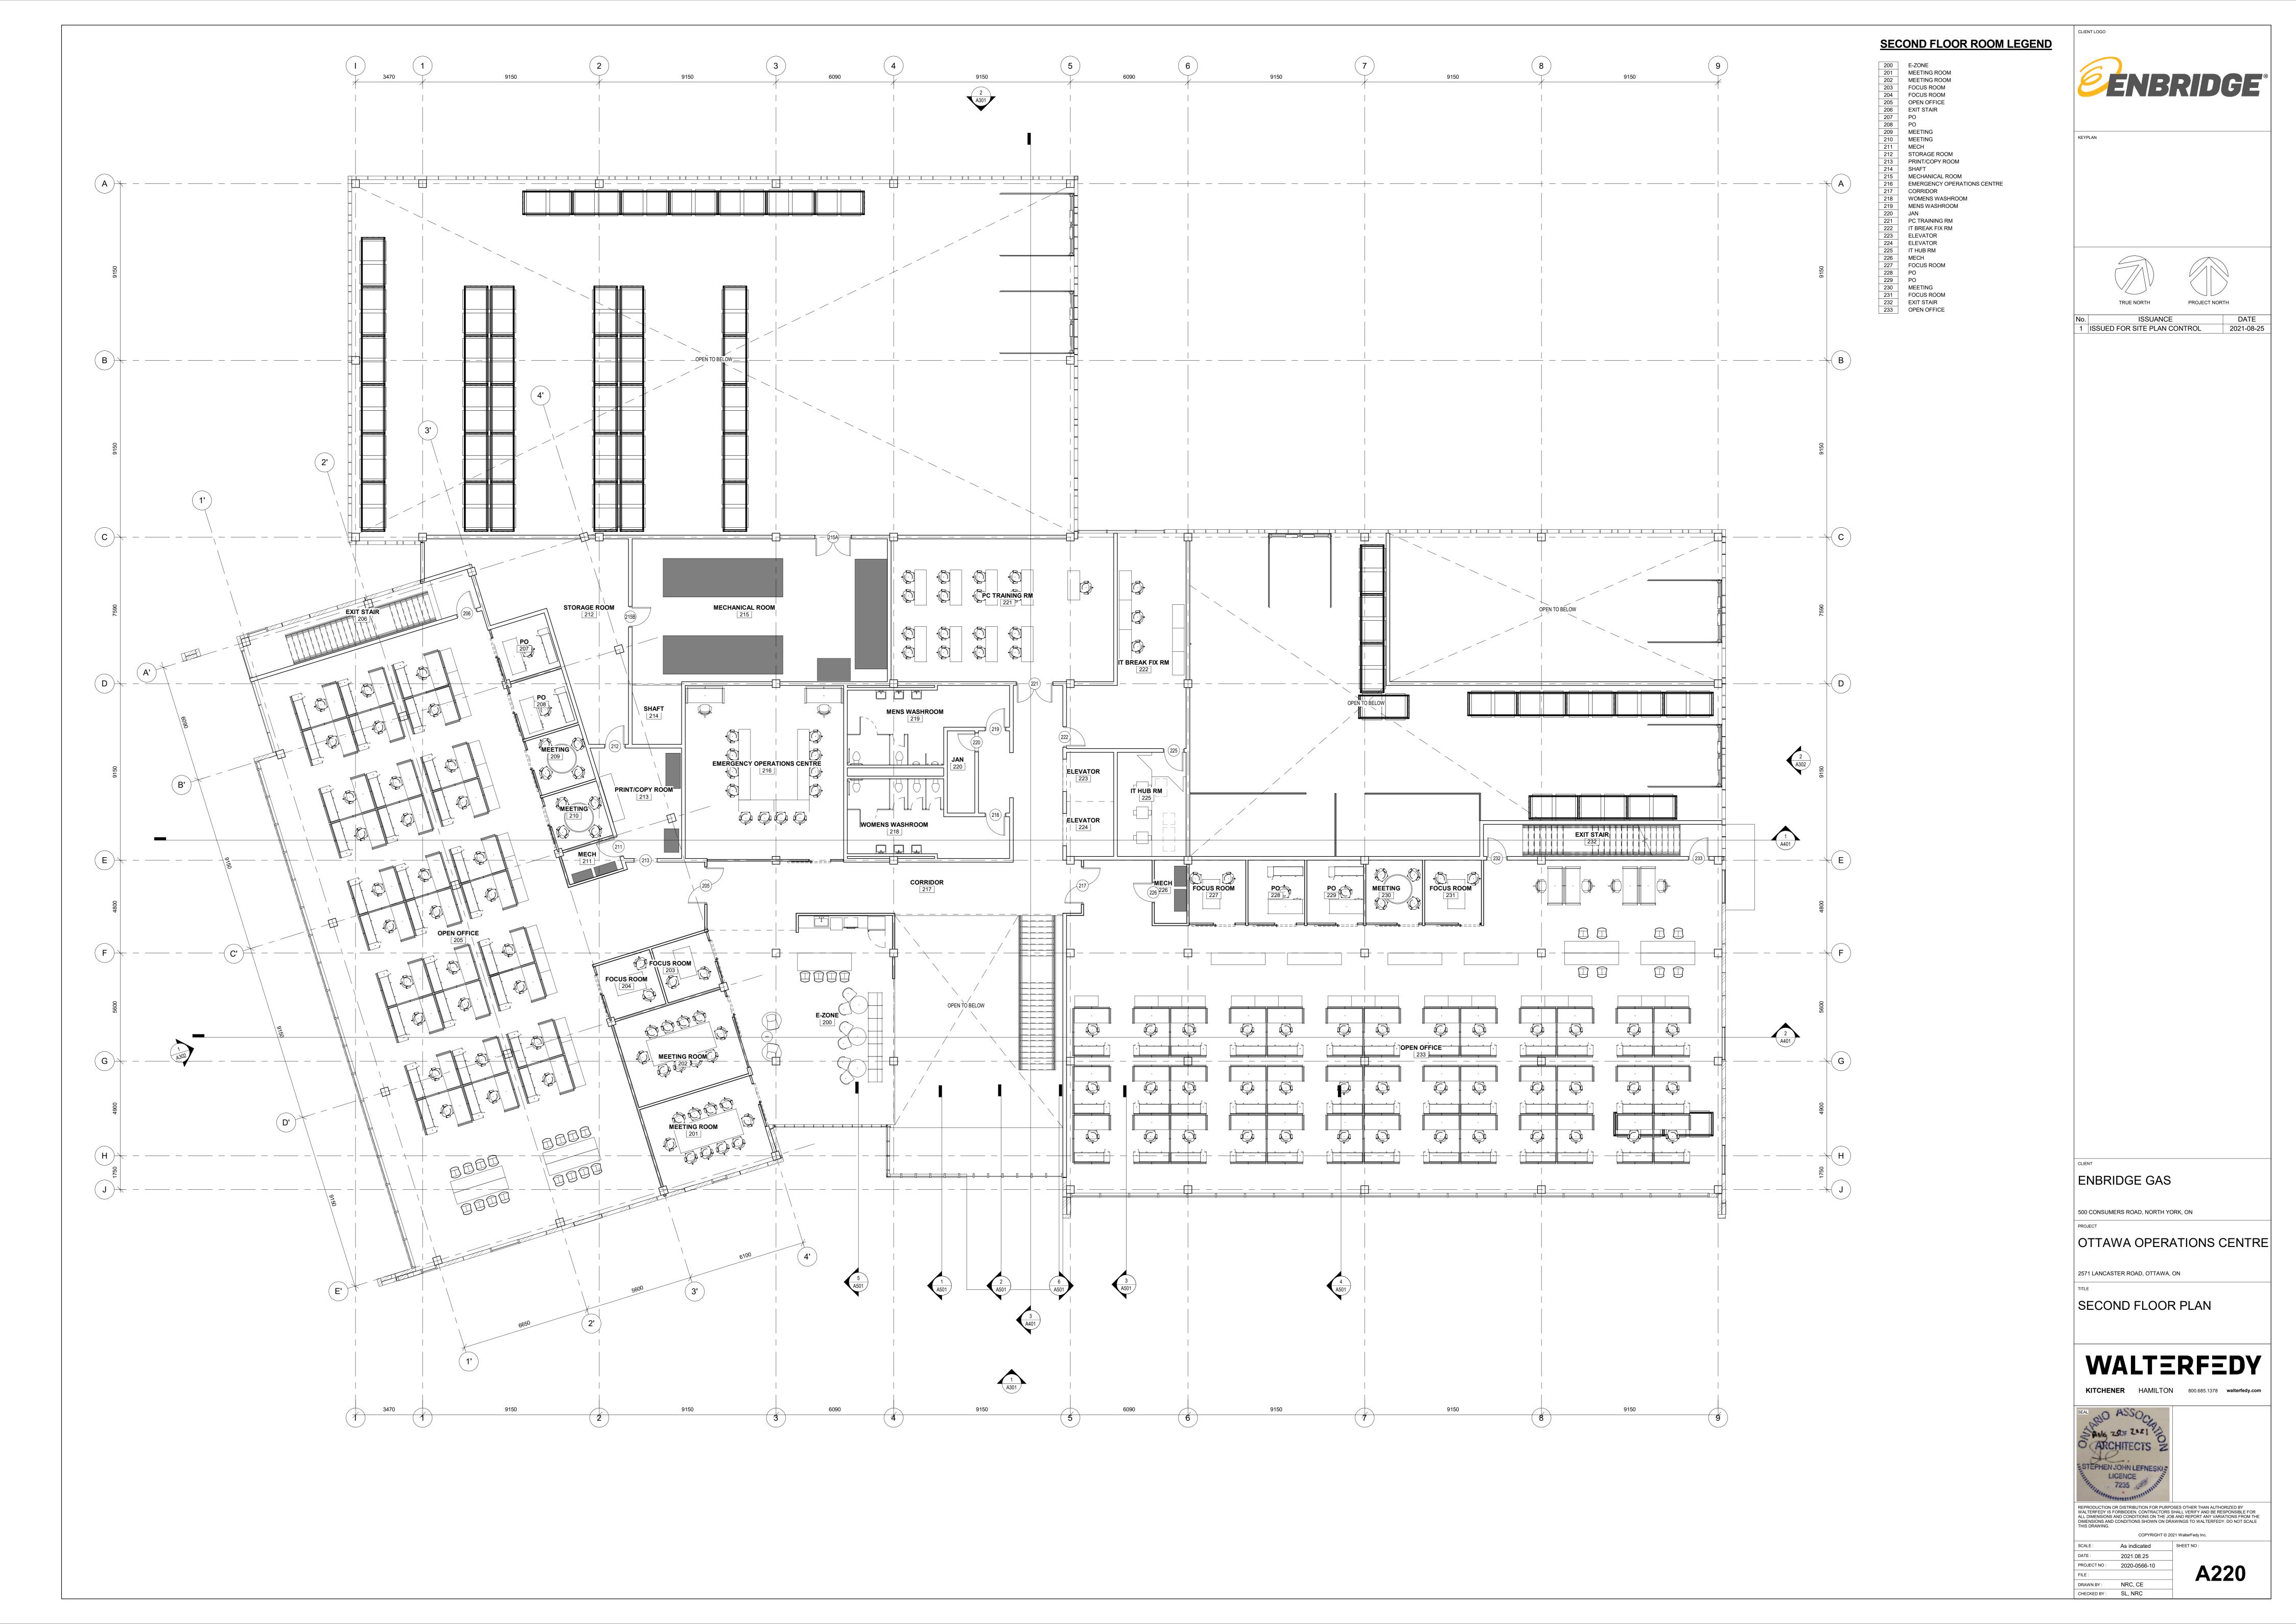

No. ISSUANCE

1 ISSUED FOR SITE PLAN CONTROL

2 BUILDING ELEVATION - NORTH
Scale: 1:100