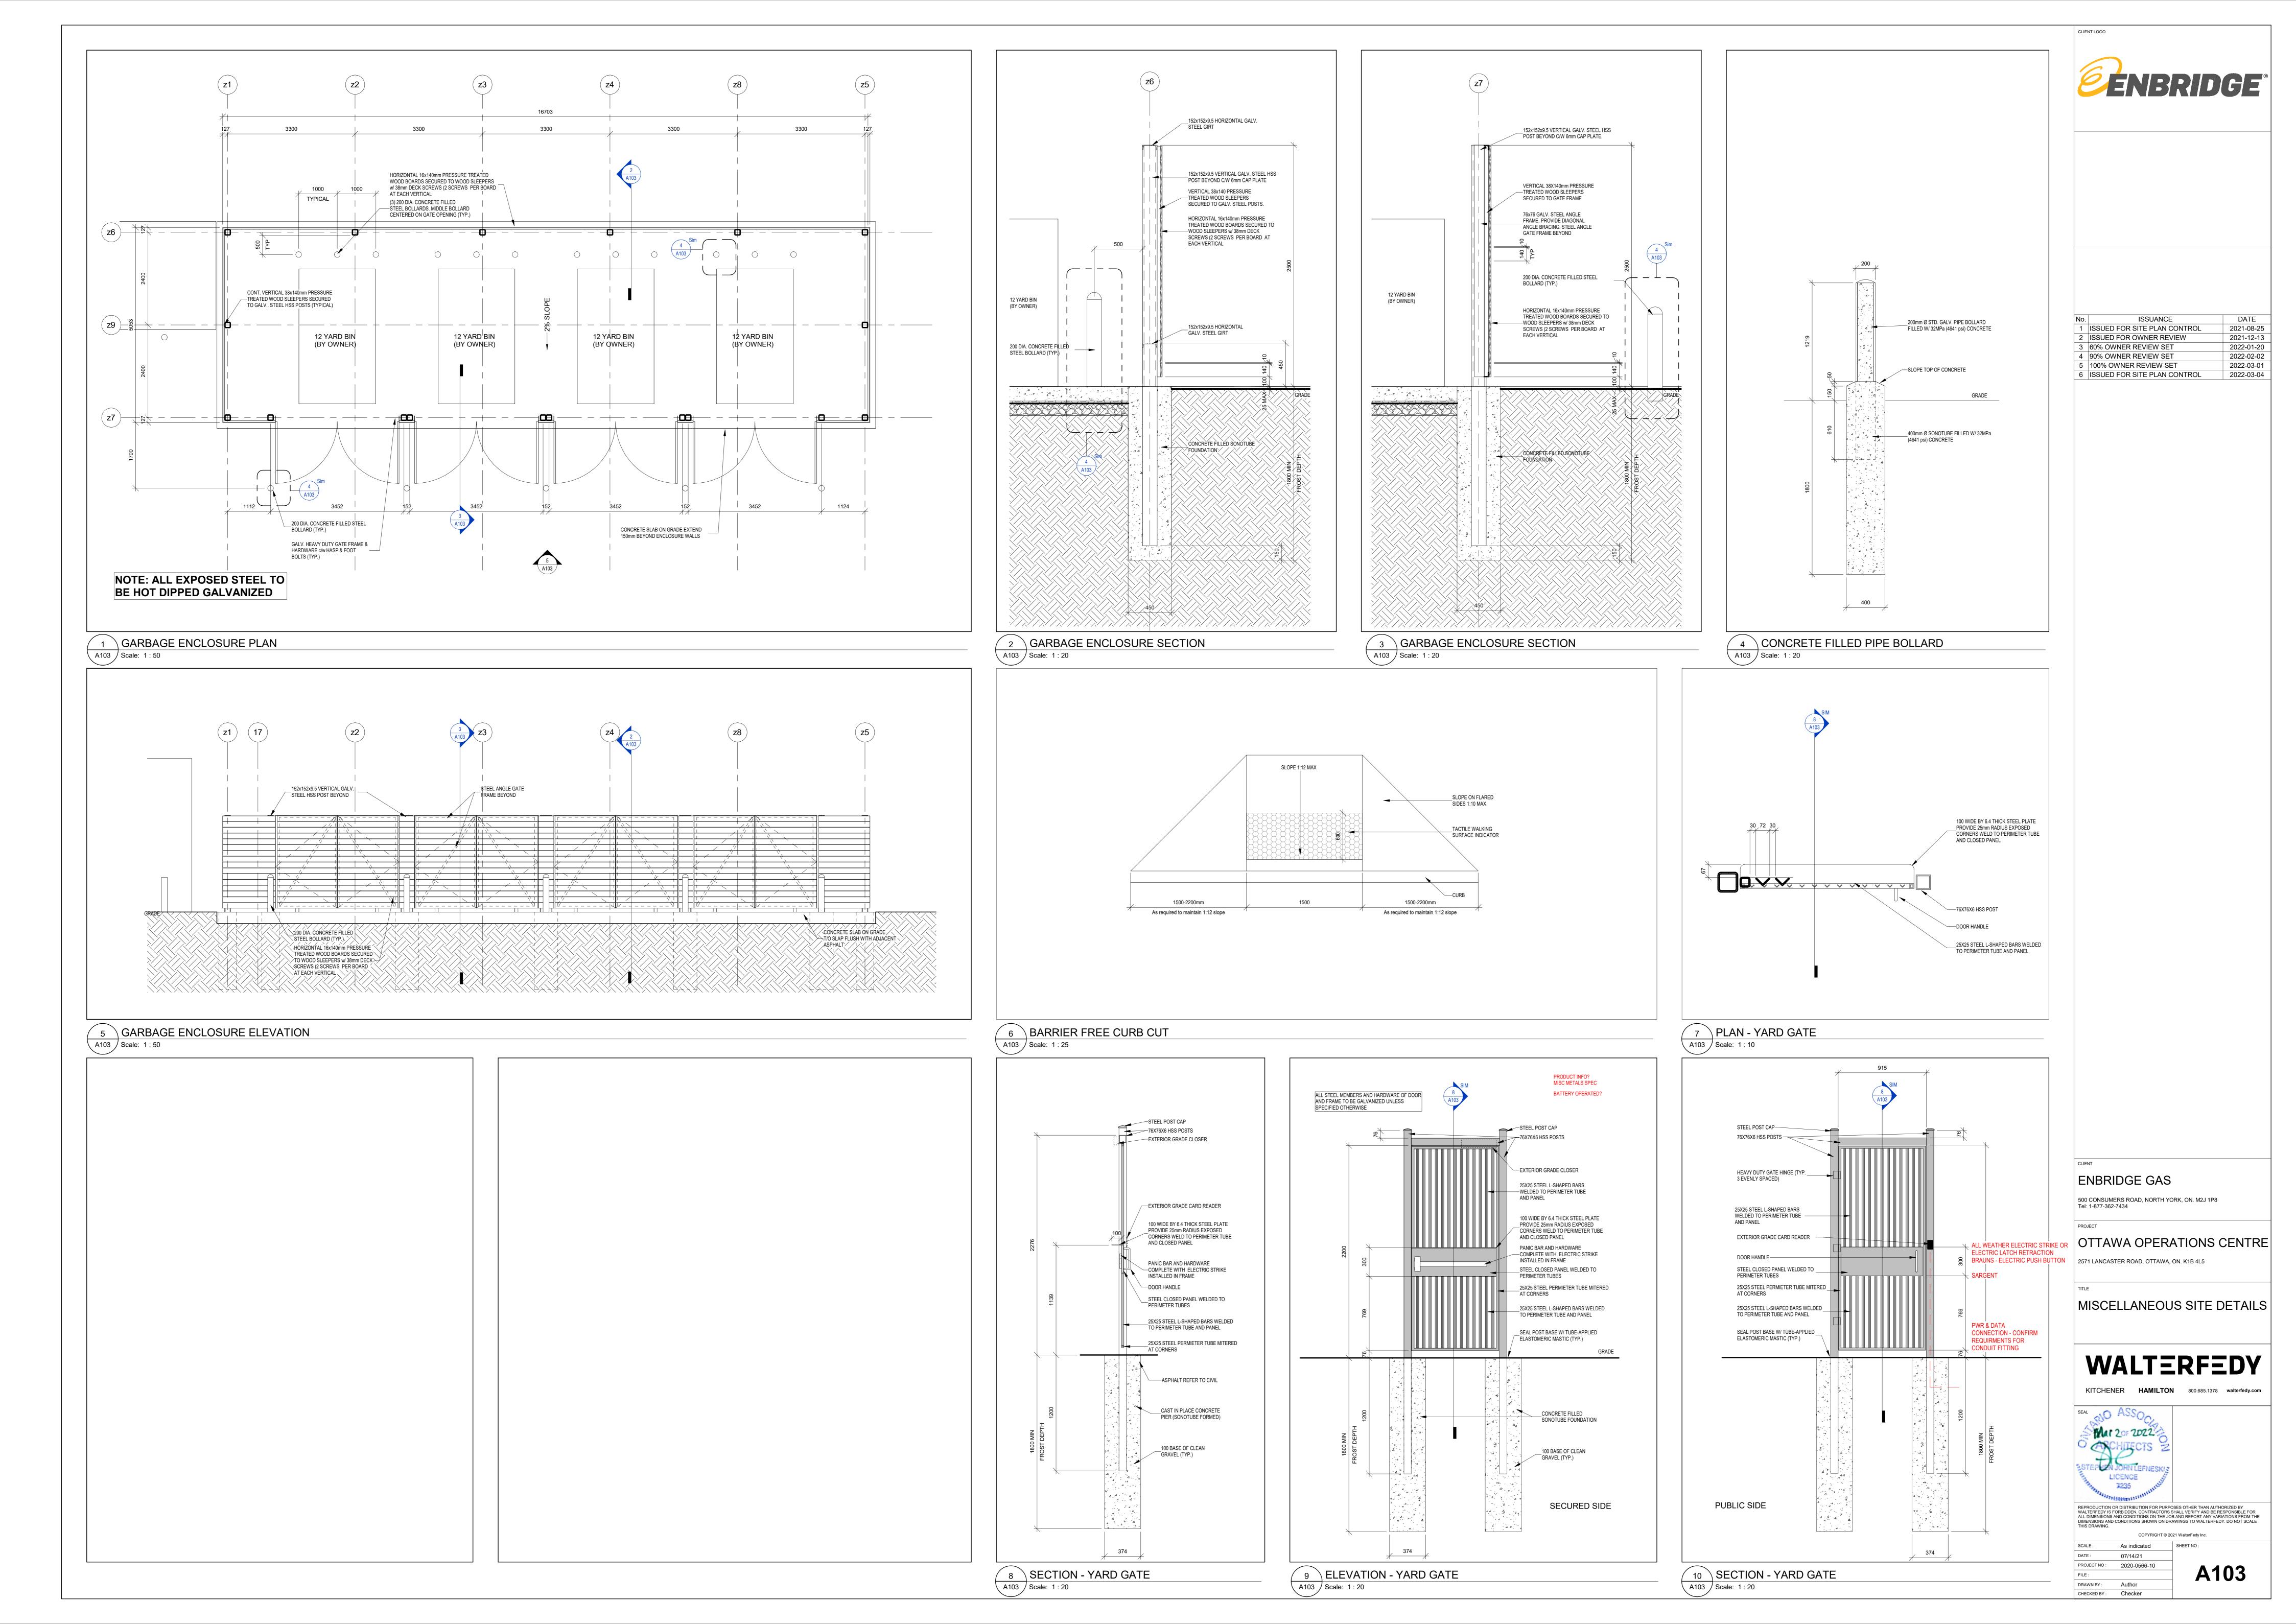

No. ISSUANCE

1 ISSUED FOR SITE PLAN CONTROL

2 BUILDING ELEVATION - NORTH
Scale: 1:100

## **ELEVATION LEGEND**

- 1) FIBREGLASS CURTAIN WALL FRAME C/W SEALED TRIPLE GLAZED UNIT GLAZING TYPE 1
- 2 FIBREGLASS CURTAIN WALL FRAME C/W SEALED DOUBLE GLAZED SPANDRAL PANEL 3) ILLUMINATED BUILDING SIGNAGE ON METAL STANDOFFS
- 4) PRE-FINISHED ALUMINUM COMPOSITE WALL PANEL, COLOUR LIGHT GREY (FIELD 1) (5) PRE-FINISHED INSULATED METAL WALL PANEL, COLOUR 1 - BRONZE (FIELD 2)
- 6) PRE-FINISHED INSULATED METAL WALL PANEL, COLOUR 2 DARK BRONZE (ACCENT 1) PRE-FINISHED INSULATED METAL WALL PANEL, COLOUR 3 - REFLECTIVE BRONZE (ACCENT 2)
- (8) CONCRETE FOUNDATION, RUBBED FINISH
- 9 LIMESTONE MASONRY UNIT WALL
- (10) WOOD LOOK ACCENT WALL PANEL
- (11) GLASS PANEL WIND SCREEN
- PRE-FINISHED METAL CAP FLASHING C/W DRIP EDGE, COLOUR TO MATCH WALL PANEL FIELD COLOUR
- (13) ANODIZED ALUMINUM DOOR
- (14) INSULATED HOLLOW METAL DOOR AND FRAME. HOT DIP GALVANIZED G90. PAINT FINISH.
- 15) PRE-FINISHED INSULATED METAL SECTIONAL OVERHEAD DOOR
- (16) ALUMINUM COMPOSITE PANEL CLAD STEEL COLUMN
- (17) PRE-FINISHED METAL SIDING PANEL, COLOUR GREY
- (18) PHOTOVOLTAIC PANEL SOLAR ARRAY
- (19) PRE-FINISHED ALUMINUM COMPOSITE PANEL CLAD CANOPY

(23) CONCRETE FILLED STEEL PIPE BOLLARD, COLOUR - YELLOW

- (20) G90 GALVANIZED STEEL RAILING/GUARD
- FIBREGLASS CURTAIN WALL FRAME C/W SEALED TRIPLE GLAZED UNIT SET IN SILICONE JOINTS GLAZING TYPE 2
- PREFINISHED METAL CAP FLASHING C/W DRIP EDGE. COLOUR TO MATCH CURTAIN WALL FRAME

WALTERFEDY

KITCHENER HAMILTON 800.685.1378 walterfedy.com NO ASSON SANG 250F 2021 STEPHEN JOHN LEFNESKI

ENBRIDGE GAS

500 CONSUMERS ROAD, NORTH YORK, ON

2571 LANCASTER ROAD, OTTAWA, ON

BUILDING ELEVATIONS

OTTAWA OPERATIONS CENTRE

LICENCE 7235 REPRODUCTION OR DISTRIBUTION FOR PURPOSES OTHER THAN AUTHORIZED BY WALTERFEDY IS FORBIDDEN. CONTRACTORS SHALL VERIFY AND BE RESPONSIBLE FOR ALL DIMENSIONS AND CONDITIONS ON THE JOB AND REPORT ANY VARIATIONS FROM THE DIMENSIONS AND CONDITIONS SHOWN ON DRAWINGS TO WALTERFEDY. DO NOT SCALE THIS DRAWING.

SCALE: As indicated DATE:

DRAWN BY: NRC, CE CHECKED BY: SL, NRC

2021.08.25 PROJECT NO: 2020-0566-10 **A301** 

4 BUILDING RENDER - STAFF PARKING VIEW

A301 Scale: NOT TO SCALE

2 BUILDING ELEVATION - EAST
A302 Scale: 1:100