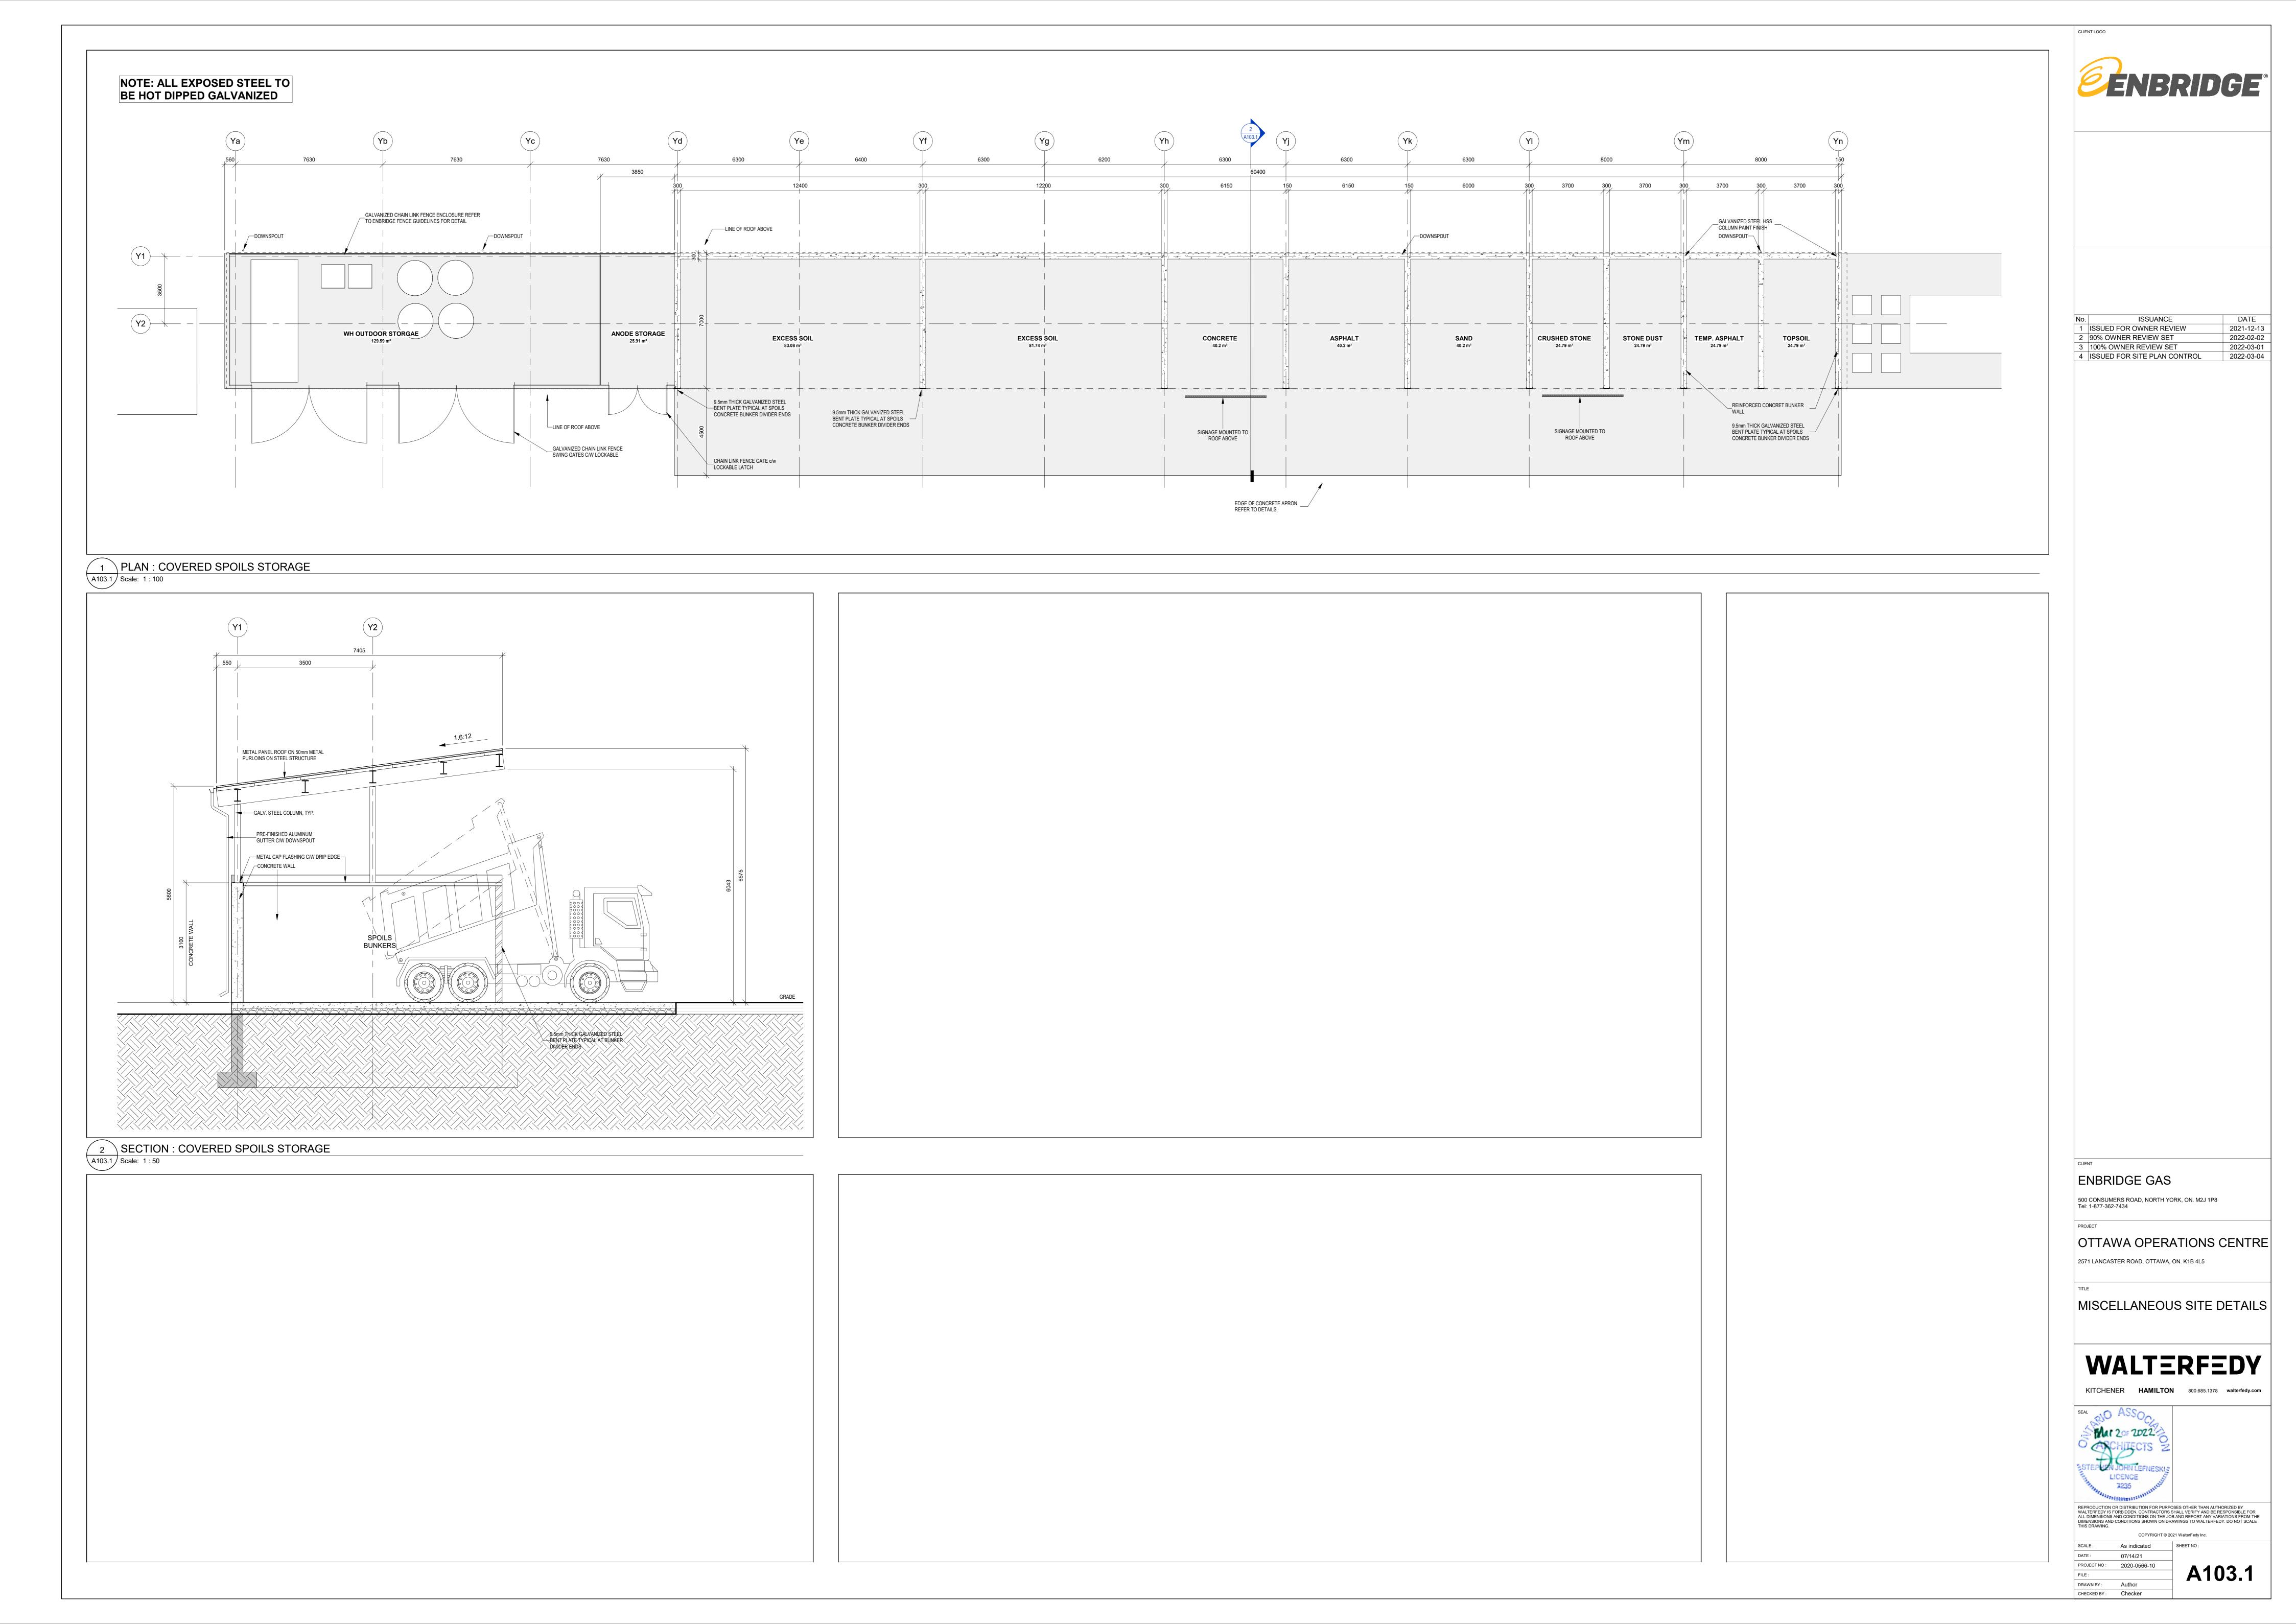

No. ISSUANCE

1 ISSUED FOR SITE PLAN CONTROL

2 BUILDING ELEVATION - NORTH
Scale: 1:100

## **ELEVATION LEGEND**

- 1) FIBREGLASS CURTAIN WALL FRAME C/W SEALED TRIPLE GLAZED UNIT GLAZING TYPE 1
- 2 FIBREGLASS CURTAIN WALL FRAME C/W SEALED DOUBLE GLAZED SPANDRAL PANEL 3) ILLUMINATED BUILDING SIGNAGE ON METAL STANDOFFS
- 4) PRE-FINISHED ALUMINUM COMPOSITE WALL PANEL, COLOUR LIGHT GREY (FIELD 1) (5) PRE-FINISHED INSULATED METAL WALL PANEL, COLOUR 1 - BRONZE (FIELD 2)
- 6) PRE-FINISHED INSULATED METAL WALL PANEL, COLOUR 2 DARK BRONZE (ACCENT 1) PRE-FINISHED INSULATED METAL WALL PANEL, COLOUR 3 - REFLECTIVE BRONZE (ACCENT 2)
- (8) CONCRETE FOUNDATION, RUBBED FINISH
- 9 LIMESTONE MASONRY UNIT WALL
- (10) WOOD LOOK ACCENT WALL PANEL
- (11) GLASS PANEL WIND SCREEN
- PRE-FINISHED METAL CAP FLASHING C/W DRIP EDGE, COLOUR TO MATCH WALL PANEL FIELD COLOUR
- (13) ANODIZED ALUMINUM DOOR
- (14) INSULATED HOLLOW METAL DOOR AND FRAME. HOT DIP GALVANIZED G90. PAINT FINISH.
- 15) PRE-FINISHED INSULATED METAL SECTIONAL OVERHEAD DOOR
- (16) ALUMINUM COMPOSITE PANEL CLAD STEEL COLUMN
- (17) PRE-FINISHED METAL SIDING PANEL, COLOUR GREY
- (18) PHOTOVOLTAIC PANEL SOLAR ARRAY
- (19) PRE-FINISHED ALUMINUM COMPOSITE PANEL CLAD CANOPY

(23) CONCRETE FILLED STEEL PIPE BOLLARD, COLOUR - YELLOW

- (20) G90 GALVANIZED STEEL RAILING/GUARD
- FIBREGLASS CURTAIN WALL FRAME C/W SEALED TRIPLE GLAZED UNIT SET IN SILICONE JOINTS GLAZING TYPE 2
- PREFINISHED METAL CAP FLASHING C/W DRIP EDGE. COLOUR TO MATCH CURTAIN WALL FRAME

WALTERFEDY

KITCHENER HAMILTON 800.685.1378 walterfedy.com NO ASSON SANG 250F 2021 STEPHEN JOHN LEFNESKI

ENBRIDGE GAS

500 CONSUMERS ROAD, NORTH YORK, ON

2571 LANCASTER ROAD, OTTAWA, ON

BUILDING ELEVATIONS

OTTAWA OPERATIONS CENTRE

LICENCE 7235 REPRODUCTION OR DISTRIBUTION FOR PURPOSES OTHER THAN AUTHORIZED BY WALTERFEDY IS FORBIDDEN. CONTRACTORS SHALL VERIFY AND BE RESPONSIBLE FOR ALL DIMENSIONS AND CONDITIONS ON THE JOB AND REPORT ANY VARIATIONS FROM THE DIMENSIONS AND CONDITIONS SHOWN ON DRAWINGS TO WALTERFEDY. DO NOT SCALE THIS DRAWING.

SCALE: As indicated DATE:

DRAWN BY: NRC, CE CHECKED BY: SL, NRC

2021.08.25 PROJECT NO: 2020-0566-10 **A301** 

4 BUILDING RENDER - STAFF PARKING VIEW

A301 Scale: NOT TO SCALE

2 BUILDING ELEVATION - EAST
A302 Scale: 1:100