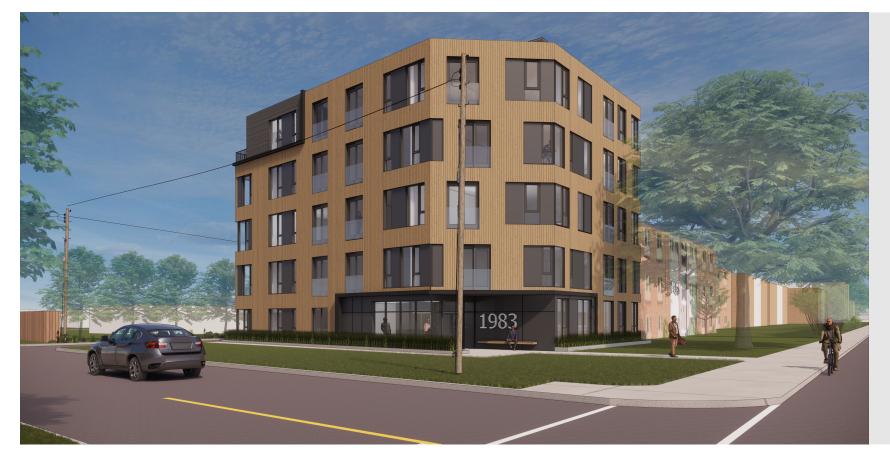

## Design Brief:

The proposed residential building will include units ranging from 402 sq.ft to 717 sq.ft, varying from studios to two bedrooms.

Residents will enter the ground floor from the corner-site entrance, on the south-west face of the building. The building front will be setback 22.25m from Carling Ave to accommodate the future road widening. The ground floor will offer four suites and provide shared amenities including a bicycle storage, garbage room, and a mailroom. The upper floors will each have six suites, with the last floor providing five suites plus a private terrace for north facing units. The rooftop will offer 150 sq.ft of exterior amenity space. Around the building, tenants will be able to use an accessible walkway to the west, and a secondary walkway providing access to the building with exterior stairs to the east. Exits from the building's scissor stairs are along the east.

### Response

This development locates the building along the public street edge with a wide walkway leading to the main entry. The proposed building setback from the street is defined by a future road widening setback on Carling Avenue.

The proposed building defines the street edge and maintains continuity of the existing pedestrian sidewalk along Carling by mimicking adjacent buildings' use of walkways and decorative hedges. Barrier-free access is provided at the main entrance. The intention is to maintain an uninterrupted street-scape with soft landscaping and continuous vegetation for the full length of the site, in front of the building.

The proposed building has a fully glazed corner entry and angled wall facing the Carling/Bromley inter-