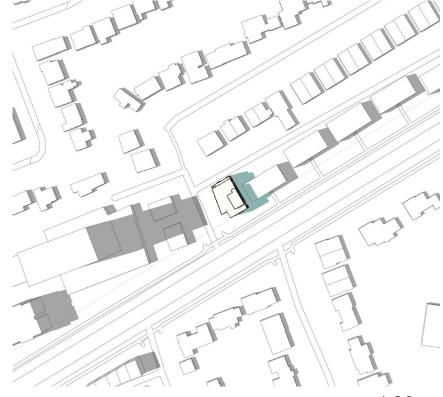

|



9

SITE PLAN







### VIEW LOOKING NORTH WEST



Level 2 Floor Plan

14

DN UP

UP DN

## Ground Floor Plan





## Level 3 Floor Plan











Fibre Cement Panels Colour: Dark Grey



Corrugated Metal Colour: Dark Grey



Panels Colour: Wood Look











Fibre Cement Panels Colour: Dark Grey











Fibre Cement Panels Colour: Dark Grey



Corrugated Metal Colour: Dark Grey





8:00am





## March 21









## June 21





8:00am







## September 21





8:00am



12:00pm



## December 21



## Design Brief:

The proposed residential building will include units ranging from 402 sq.ft to 717 sq.ft, varying from studios to two bedrooms.

Residents will enter the ground floor from the corner-site entrance, on the south-west face of the building. The building front will be setback 22.25m from Carling Ave to accommodate the future road widening. The ground floor will offer four suites and provide shared amenities including a bicycle storage, garbage room, and a mailroom. The upper floors will each have six suites, with the last floor providing five suites plus a private terrace for north facing units. The rooftop will offer 150 sq.ft of exterior amenity space. Around the building, tenants will be able to