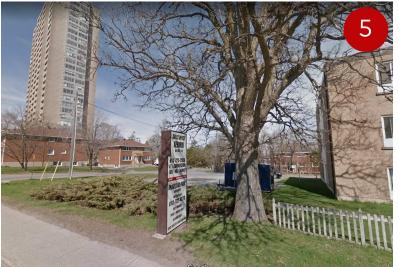

Parking will be located at the rear of the site, along a new drive aisle with surrounding landscaping. Ten new spaces will be provided, with 2 designated visitor spaces. The new parking will be sized for small cars. Additional parking, roughly 30 spaces, is available on the lot for residents of the entire development which will now include a total of 4 buildings. Bicycle parking, available inside the building, will consist of 6 stacked spaces for a total of 12.

The grading on the site slopes up from street level on Carling Ave to the main entrance 0.1m, and then back down 0.88m to the rear of the building. To manage drainage, a 0.15m layer of new asphalt will be added at the northern edge of the site, near the new parking spaces. The existing curb, trees, hedges and fence on the north are to remain. These provide natural shade and privacy to the residents north of the property. To allow