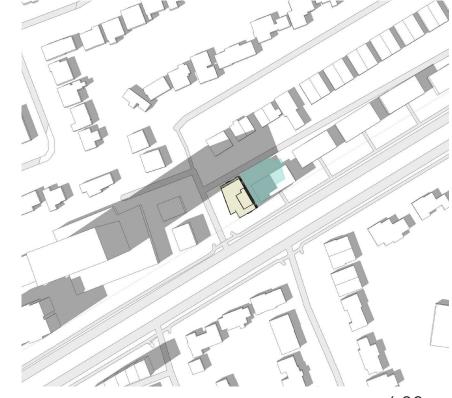

|



9

SITE PLAN







### VIEW LOOKING NORTH WEST



Level 2 Floor Plan

14

DN UP

UP DN

## Ground Floor Plan





## Level 3 Floor Plan











Fibre Cement Panels Colour: Dark Grey



Corrugated Metal Colour: Dark Grey



Panels Colour: Wood Look











Fibre Cement Panels Colour: Dark Grey











Fibre Cement Panels Colour: Dark Grey



Corrugated Metal Colour: Dark Grey





8:00am





## March 21









## June 21





8:00am







## September 21





8:00am



12:00pm



## December 21



## Design Brief:

The proposed residential building will include units ranging from 402 sq.ft to 717 sq.ft, varying from studios to two bedrooms.

Residents will enter the ground floor from the corner-site entrance, on the south-west face of the building. The building front will be setback 22.25m from Carling Ave to accommodate the future road widening. The ground floor will offer four suites and provide shared amenities including a bicycle storage, garbage room, and a mailroom. The upper floors will each have six suites, with the last floor providing five suites plus a private terrace for north facing units. The rooftop will offer 150 sq.ft of exterior amenity space. Around the building, tenants will be able to use an accessible walkway to the we