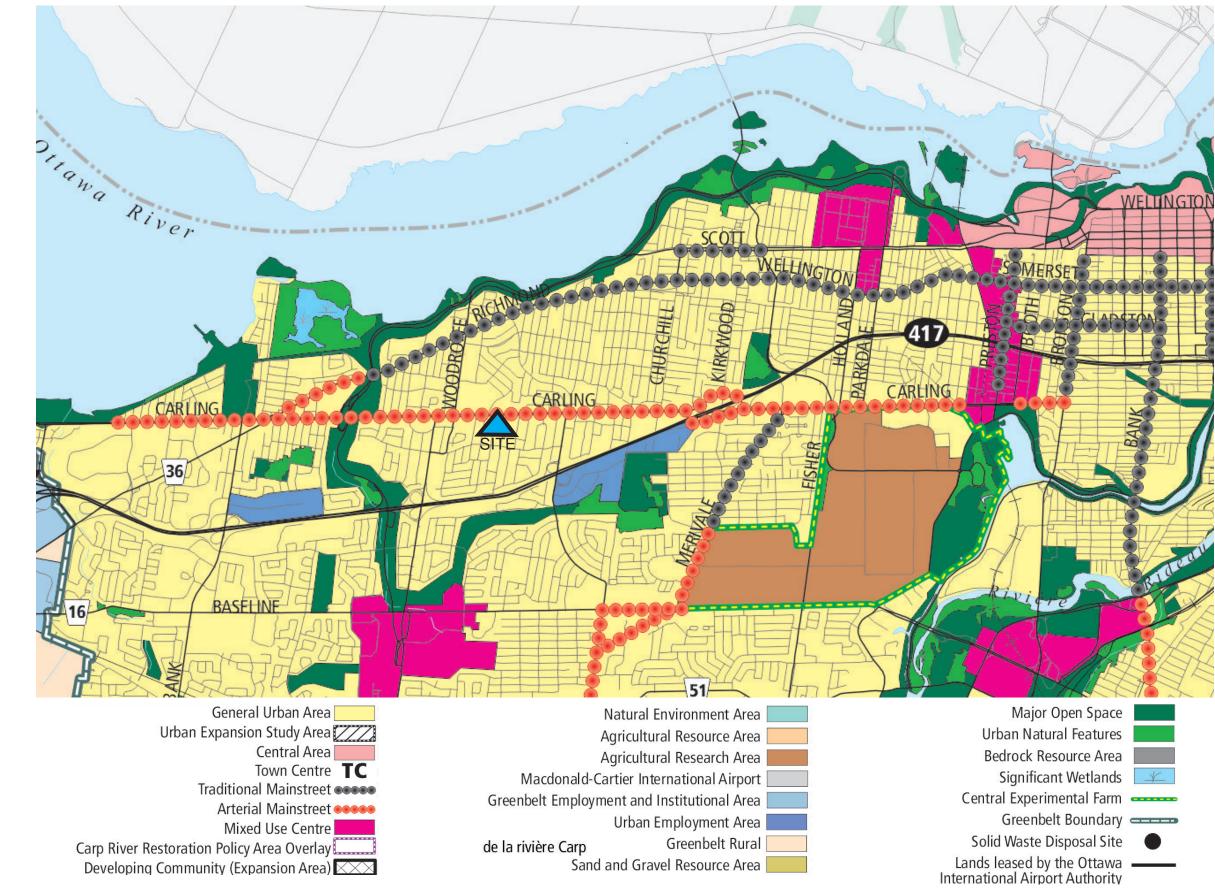

### Of icial Plan

- The subject property is designated as Arterial Mainstreet in the City's Official Plan, and has been for many years. This designation permits the intended use, that being a mid-rise apartment building. It also permits a very full range of other residential uses and full range of non-residential uses, combined or stand alone.
- There is no Secondary Plan or Community Design Plan for this area of the City of Ottawa.