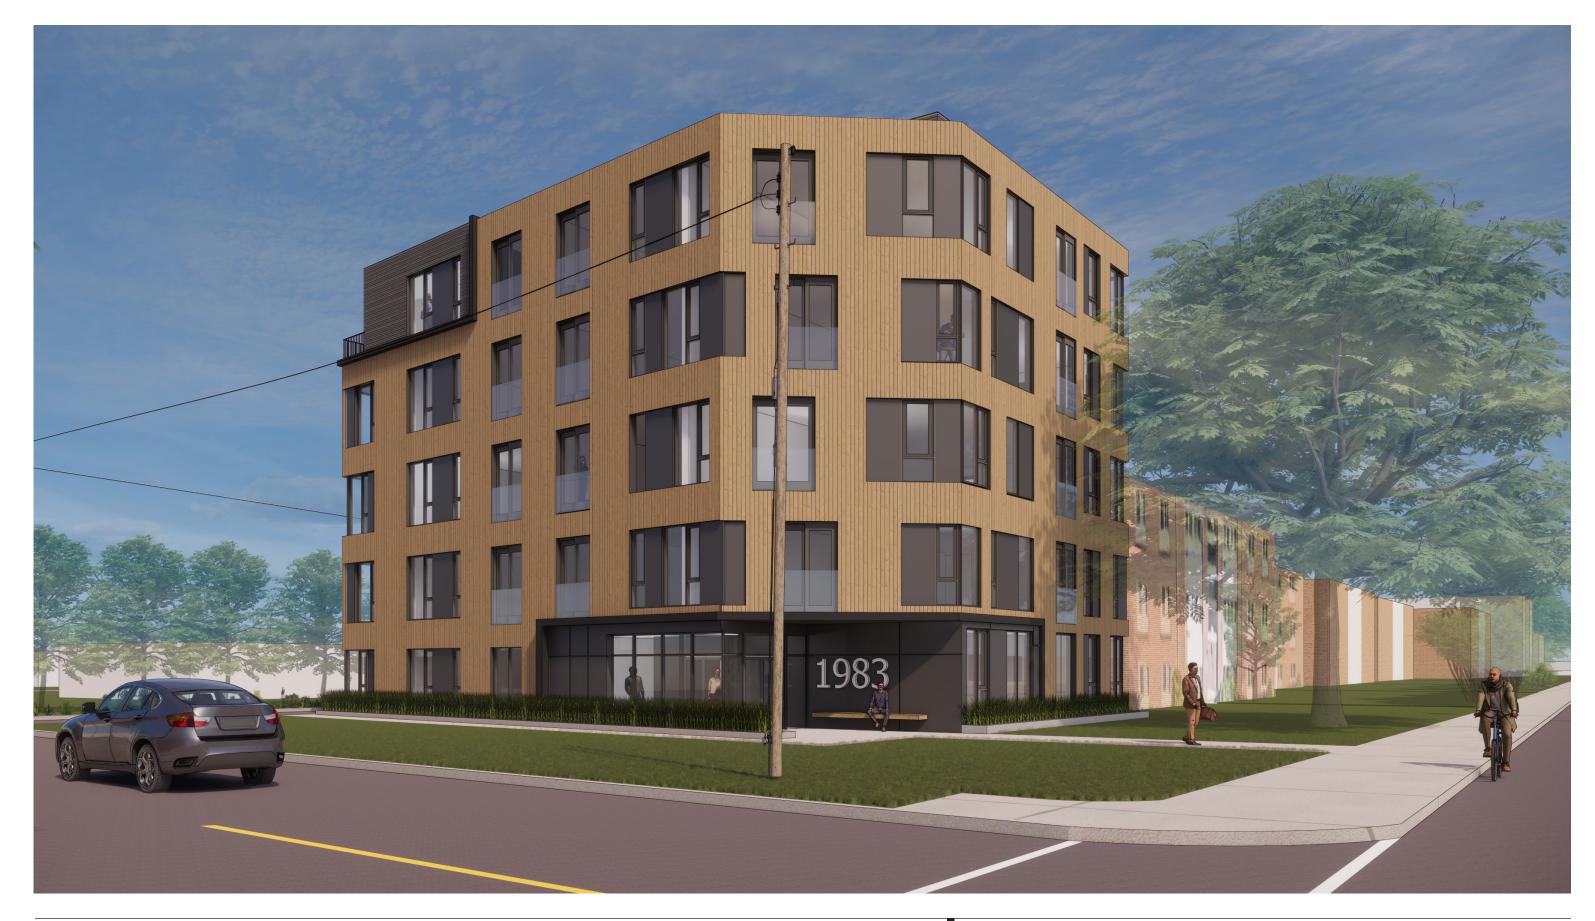

## Design Brief:

The proposed residential building will include units ranging from 402 sq.ft to 717 sq.ft, varying from studios to two bedrooms.

Residents will enter the ground floor from the corner-site entrance, on the south-west face of the building. The building front will be setback 22.25m from Carling Ave to accommodate the future road widening. The ground floor will offer four suites and provide shared amenities including a bicycle storage, garbage room, and a mailroom. The upper floors will each have six suites, with the last floor providing five suites plus a private terrace for north facing units. The rooftop will offer 150 sq.ft of exterior amenity space. Around the building, tenants will be able to use an accessible walkway to the west, and a secondary walkway providing access to the building with exterior stairs to the east. Exits from the building's scissor stairs are along the east.

### Response

This development locates the building along the public street edge with a wide walkway leading to the main entry. The proposed building setback from the street is defined by a future road widening setback on Carling Avenue.

The proposed building defines the street edge and maintains continuity of the existing pedestrian sidewalk along Carling by mimicking adjacent buildings' use of walkways and decorative hedges. Barrier-free access is provided at the main entrance. The intention is to maintain an uninterrupted street-scape with soft landscaping and continuous vegetation for the full length of the site, in front of the building.

The proposed building has a fully glazed corner entry and angled wall facing the Carling/Bromley inter-