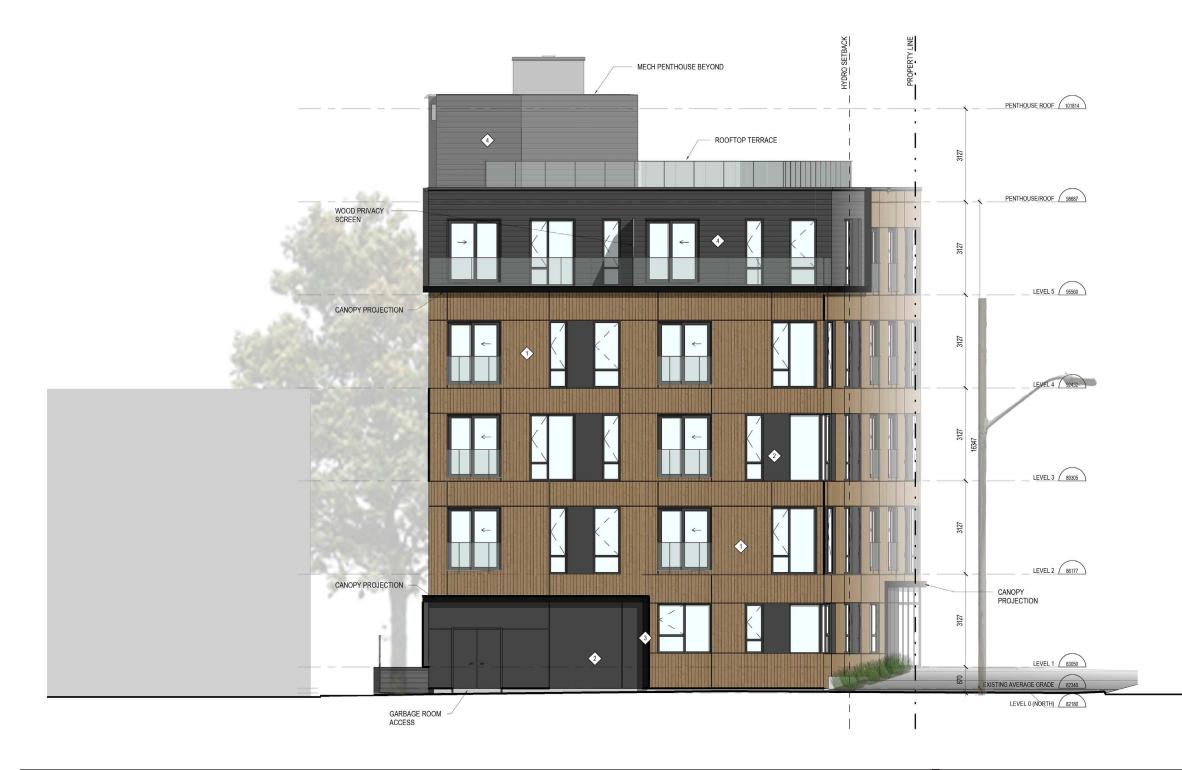

## Level 3 Floor Plan

Fibre Cement Panels Colour: Dark Grey

Corrugated Metal Colour: Dark Grey

Panels Colour: Wood Look

Fibre Cement Panels Colour: Dark Grey

Fibre Cement Panels Colour: Dark Grey

Corrugated Metal Colour: Dark Grey

## Design Brief:

The proposed residential building will include units ranging from 402 sq.ft to 717 sq.ft, varying from studios to two bedrooms.

Residents will enter the ground floor from the corner-site entrance, on the south-west face of the building. The building front will be setback 22.25m from Carling Ave to accommodate the future road widening. The ground floor will offer four suites and provide shared amenities including a bicycle storage, garbage room, and a mailroom. The upper floors will each have six suites, with the last floor providing five suites plus a private terrace for north facing units. The rooftop will offer 150 sq.ft of exterior amenity space. Around the building, tenants will be able to use an accessible walkway to the west, and a secondary walkway providing access to the building with exterior stairs to the east. Exits from the building's scissor stairs are along the east.