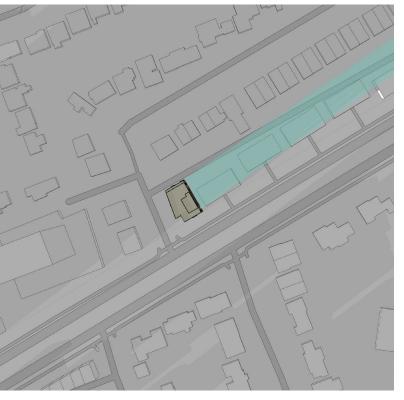

|



9

SITE PLAN







### VIEW LOOKING NORTH WEST



Level 2 Floor Plan

14

DN UP

UP DN

## Ground Floor Plan





## Level 3 Floor Plan











Fibre Cement Panels Colour: Dark Grey



Corrugated Metal Colour: Dark Grey



Panels Colour: Wood Look











Fibre Cement Panels Colour: Dark Grey











Fibre Cement Panels Colour: Dark Grey



Corrugated Metal Colour: Dark Grey





8:00am





## March 21









## June 21





8:00am







## September 21





8:00am



12:00pm



## December 21



## Design Brief:

The proposed residential building will include units ranging from 402 sq.ft to 717 sq.ft, varying from studios to two bedrooms.

Residents will enter the ground floor from the corner-site entrance, on the south-west face of the building. The building front will be setback 22.25m from Carling Ave to accommodate the future road widening. The ground floor will offer four suites and provide shared amenities including a bicycle storage, garbage room, and a mailroom. The upper floors will each have six suites, with the last floor providing five suites plus a private terrace for north facing units. The rooftop will offer 150 sq.ft of exterior amenity space. Around the building, tenants will be able to use an accessible walkway to the west, and a secondary walkway providing acc