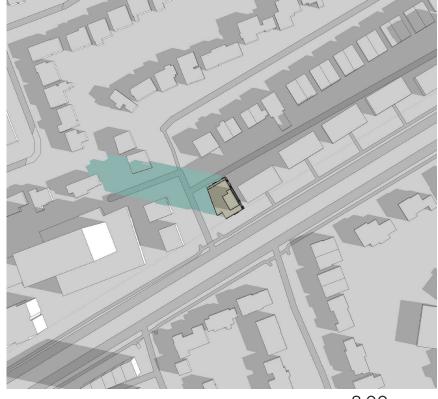

|



9

SITE PLAN







### VIEW LOOKING NORTH WEST



Level 2 Floor Plan

14

DN UP

UP DN

## Ground Floor Plan





## Level 3 Floor Plan











Fibre Cement Panels Colour: Dark Grey



Corrugated Metal Colour: Dark Grey



Panels Colour: Wood Look











Fibre Cement Panels Colour: Dark Grey











Fibre Cement Panels Colour: Dark Grey



Corrugated Metal Colour: Dark Grey





8:00am





## March 21









## June 21





8:00am







## September 21





8:00am



12:00pm



## December 21



## Design Brief:

The proposed residential building will include units ranging from 402 sq.ft to 717 sq.ft, varying from studios to two bedrooms.

Residents will enter the ground floor from the corner-site entrance, on the south-west face of the building. The building front will be setback 22.25m from Carling Ave to accommodate the future road widening. The ground floor will offer four suites and provide shared amenities including a bicycle storage, garbage room, and a mailroom. The upper floors will each have six suites, with the last floor providing five suites plus a private terrace for north facing units. The rooftop will offer 150 sq.ft of exterior amenity space. Around the building, tenants will be able to us