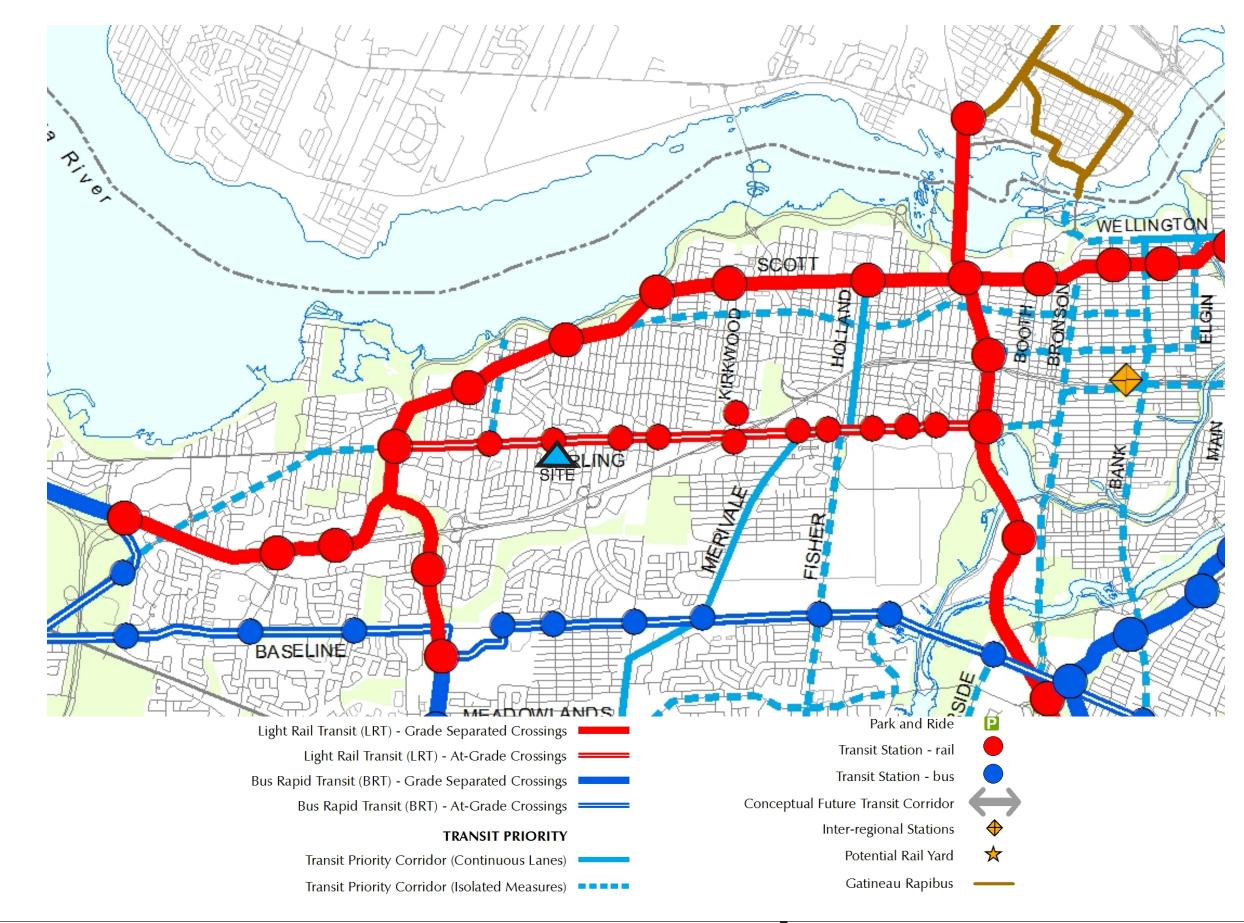

FORMAL CONSULTATION

# 1983 Carling Ave.









Orthodontics



















5





6



### SCHEDULE D. RAPID TRANSIT NETWORK, CITY OF OTTAWA OFFICIAL PLAN

Land Use Planning Approvals

- Complex Site Plan Control Application approval by the City of Ottawa
  - Site Plan Agreement required following issuance of site plan approval
- Zoning bylaw amendment or minor variance approval by the City of Ottawa
  - The project has been designed within the current zoning save and except for the maximum permitted height such that either a such that either an application for zoning bylaw amendment or minor variance will be required. At this point no determination as to which process would be pursued but will be determined prior to the submission of the formal site plan control application.

### Of icial Plan

- The subject property is designated as Arterial Mainstreet in the City's