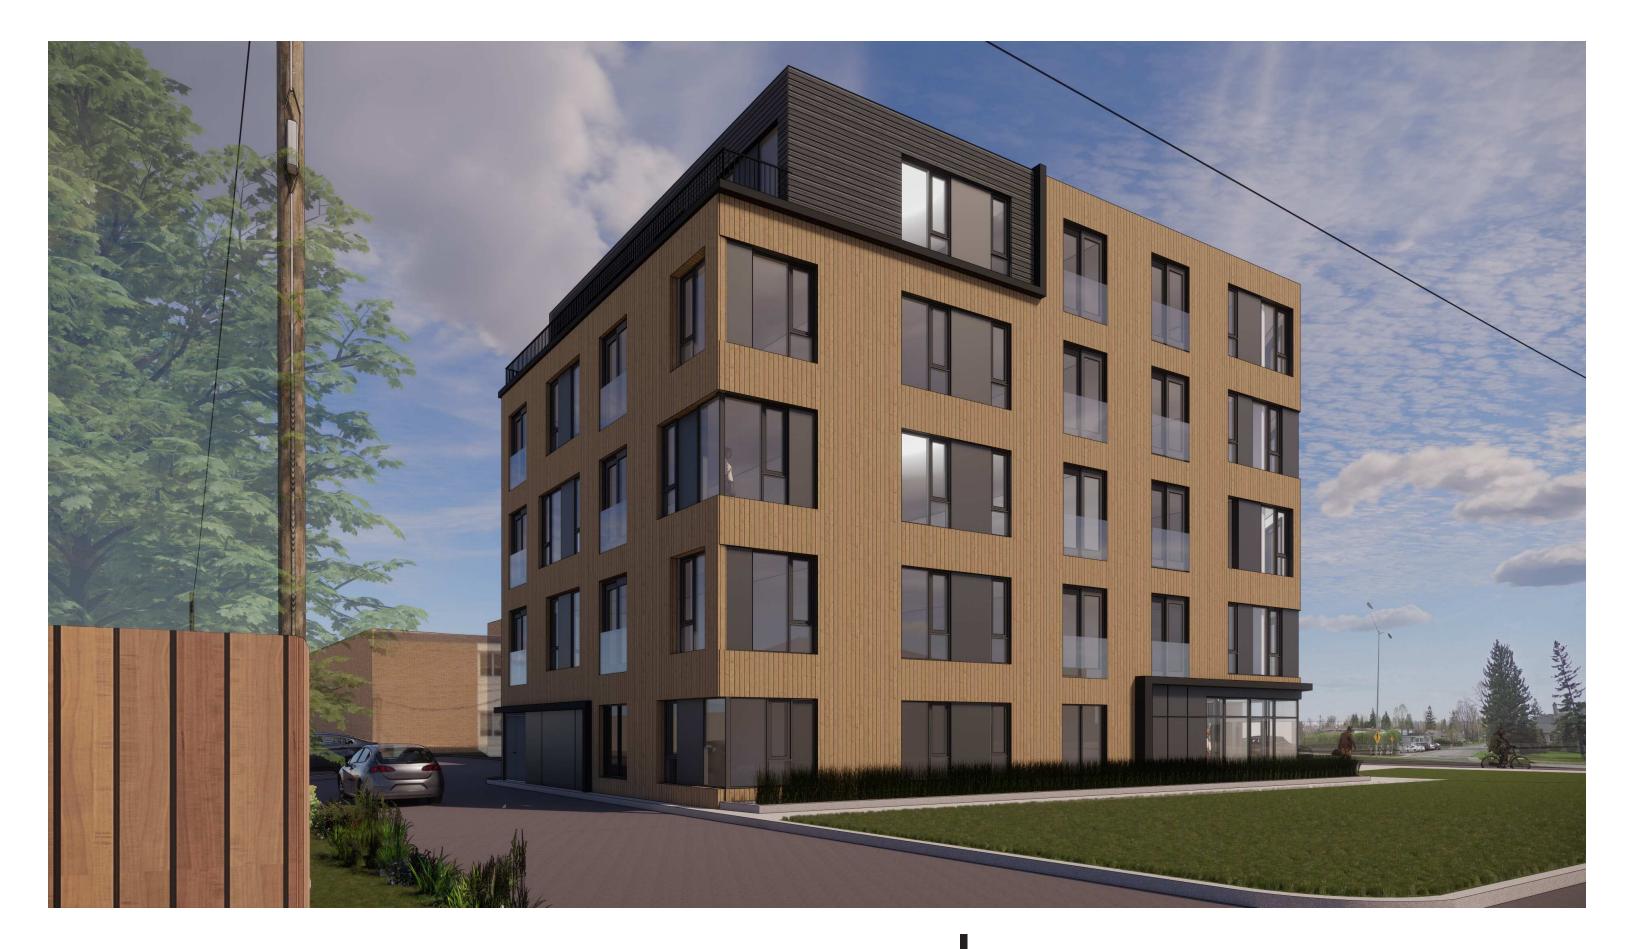

## Design Brief:

The proposed residential building will include units ranging from 402 sq.ft to 717 sq.ft, varying from studios to two bedrooms.

Residents will enter the ground floor from the corner-site entrance, on the south-west face of the building. The building front will be setback 22.25m from Carling Ave to accommodate the future road widening. The ground floor will offer four suites and provide shared amenities including a bicycle storage, garbage room, and a mailroom. The upper floors will each have six suites, with the last floor providing five suites plus a private terrace for north facing units. The rooftop will offer 150 sq.ft of exterior amenity space. Around the building, tenants will be able to use an accessible walkway to the west, and a secondary walkway providing access to the building with exterior stairs to the east. Exits from the building's scissor stairs are along the east.

Parking will be located at the rear of the site, along a new drive aisle with surrounding landscaping. Ten new spaces will be provided, with 2 designated visitor spaces. The new parking will be sized for small cars. Additional parking, roughly 30 spaces, is available on the lot for residents of the entire development which will now include a total of 4 buildings. Bicycle parking, available inside the building, will consist of 6 stacked spaces for a total of 12.

### Response

This development locates the building along the public street edge with a wide walkway leading to the main entry. The proposed building setback from the street is defined by a future road widening setback on Carling Avenue.

The proposed building defines the street edge and maintains continuity of the existing pedestrian sidewalk along Carling by mimicking adjacent buildings' use of walkways and decorative hedges. Barrier-free access is provided at the main entrance. The intention is to maintain an uninterrupted street-scape with soft landscaping and continuous vegetation for the full length of the site, in front of the building.

The proposed building has a fully glazed corner entry and angled wall facing the Carling/Bromley inter-