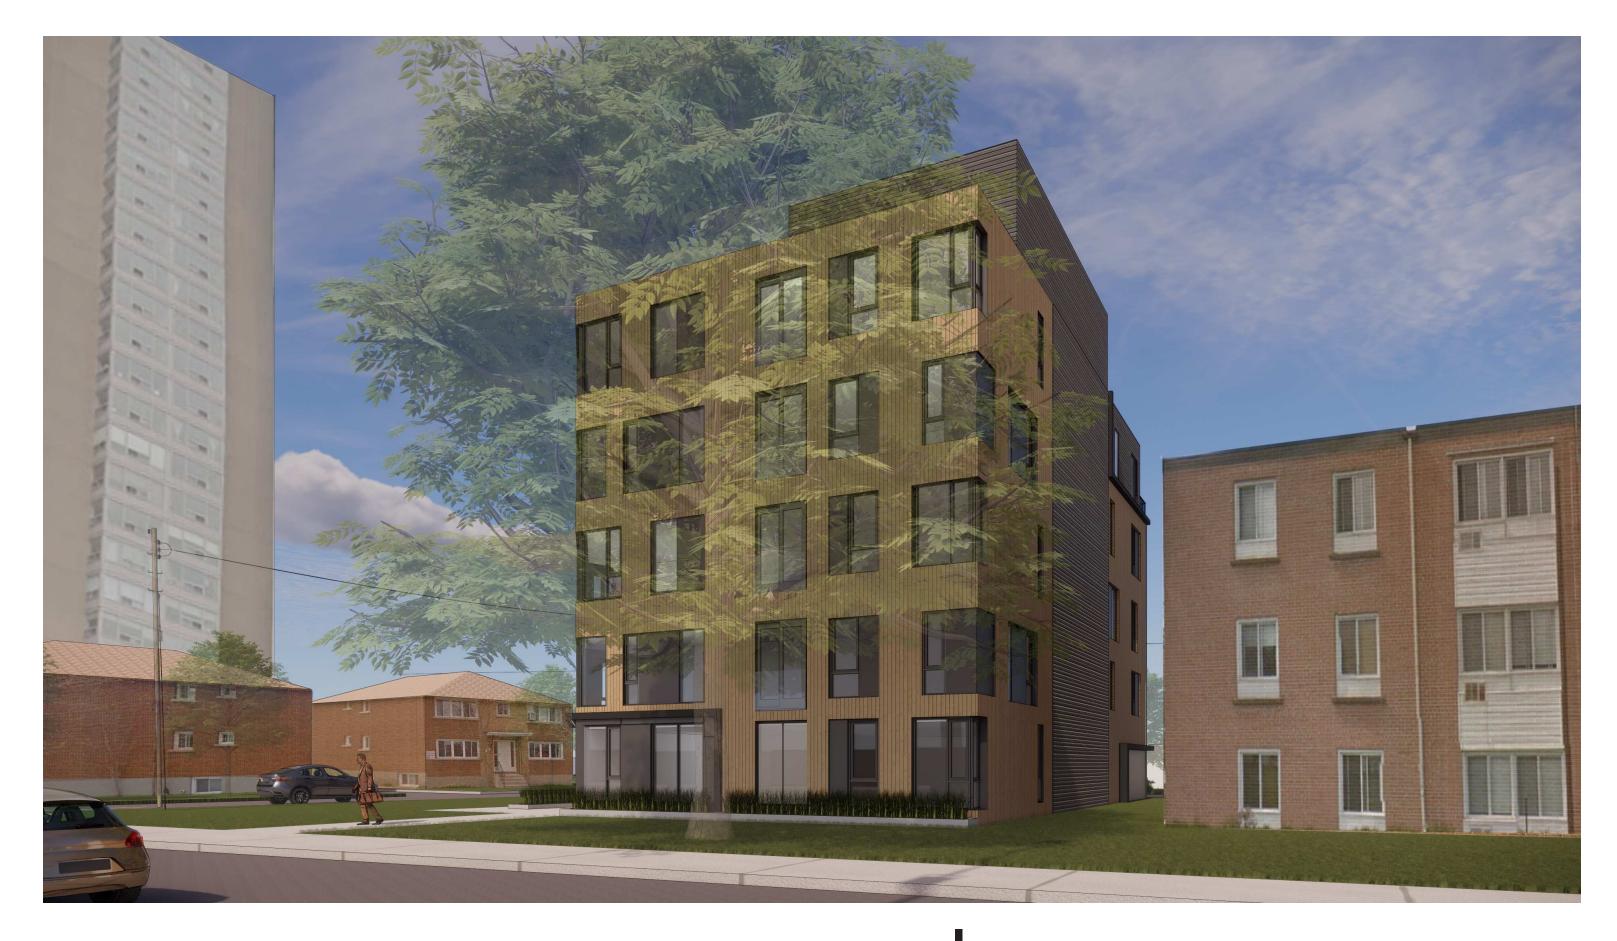

## Design Brief:

The proposed residential building will include units ranging from 402 sq.ft to 717 sq.ft, varying from studios to two bedrooms.

Residents will enter the ground floor from the corner-site entrance, on the south-west face of the building. The building front will be setback 22.25m from Carling Ave to accommodate the future road widening. The ground floor will offer four suites and provide shared amenities including a bicycle storage, garbage room, and a mailroom. The upper floors will each have six suites, with the last floor providing five suites plus a private terrace for north facing units. The rooftop will offer 150 sq.ft of exterior amenity space. Around the building, tenants will be able to use an accessible walkway to the west, and a secondary walkway providing access to the building with exterior stairs to the east. Exits from the building's scissor stairs are along the east.

14: Create a transition in the scale and density of the built form on the site when located next to lower density neighbourhoods to mitigate any potential impact.

19: Connect pedestrian walkways between adjacent properties in order to facilitate circulation between sites.

The building was designed so that all secondary doors blend into the corrugated metal cladding by being painted the same dark grey colour.