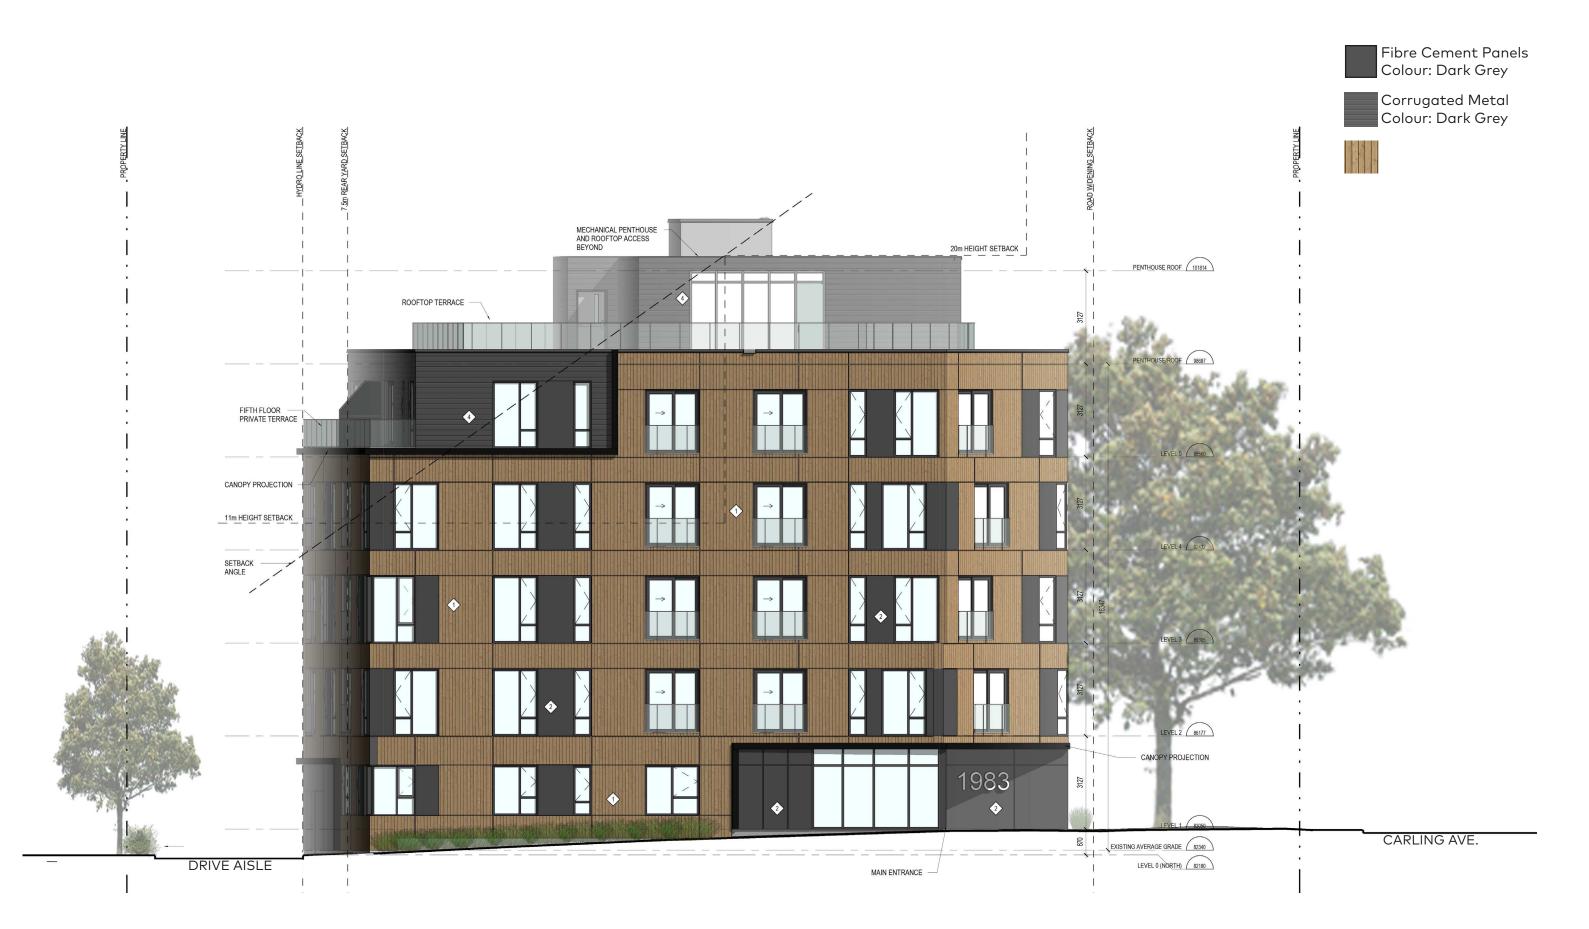

## Level 3 Floor Plan

Fibre Cement Panels Colour: Dark Grey

Corrugated Metal Colour: Dark Grey

Panels Colour: Wood Look

Fibre Cement Panels Colour: Dark Grey

Fibre Cement Panels Colour: Dark Grey

Corrugated Metal Colour: Dark Grey

## Design Brief:

The proposed residential building will include units ranging from 402 sq.ft to 717 sq.ft, varying from studios to two bedrooms.

Residents will enter the ground floor from the corner-site entrance, on the south-west face of the building. The building front will be setback 22.25m from Carling Ave to accommodate the future road widening. The ground floor will offer four suites and provide shared amenities including a bicycle storage, garbage room, and a mailroom. The upper floors will each have six suites, with the last floor providing five suites plus a private terrace for north facing units. The rooftop will offer 150 sq.ft of exterior amenity space. Around the building, tenants will be able to use an accessible walkway to the west, and a secondary walkway providing access to the building with exterior stairs to the east. Exits from the building's scissor stairs are along the east.