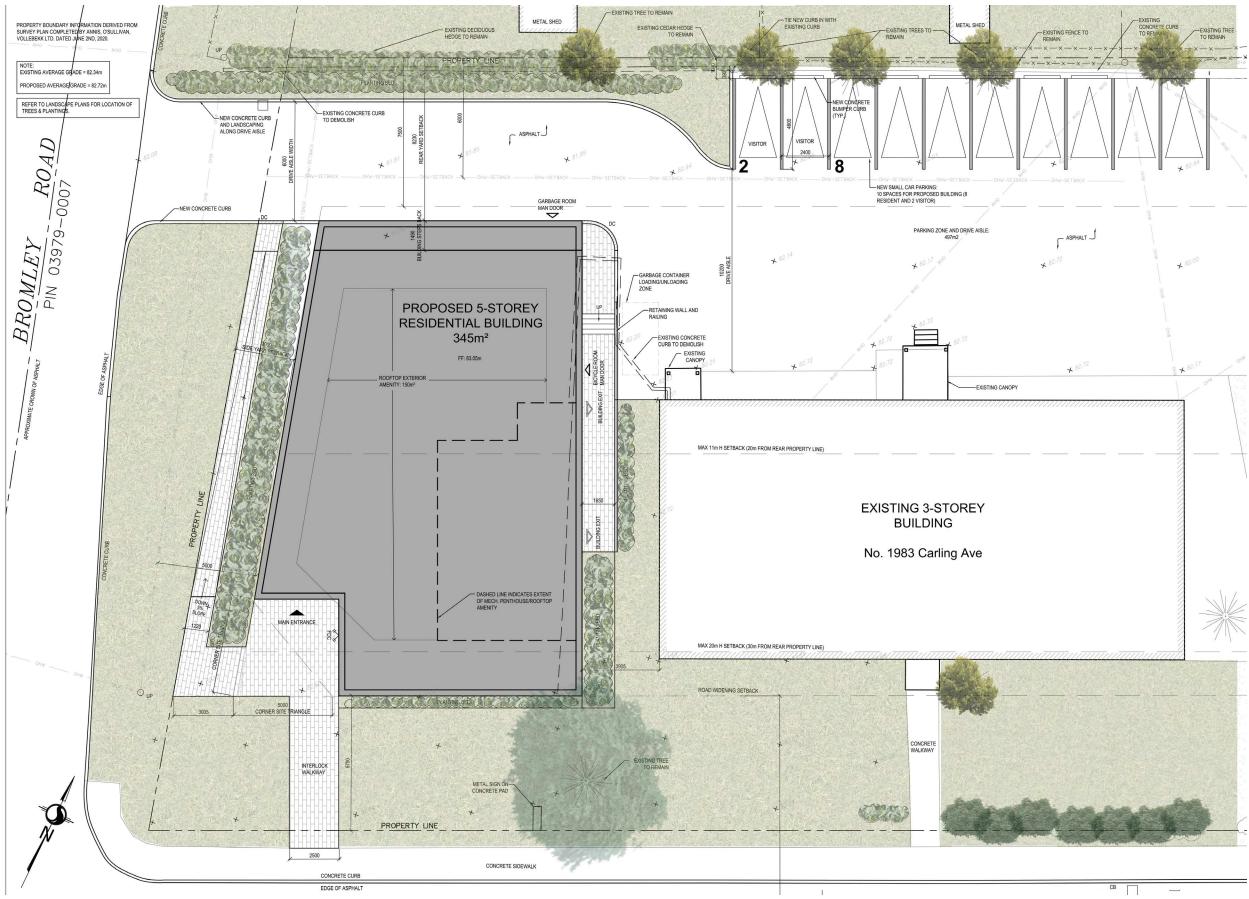

## Design Brief:

The proposed residential building will include units ranging from 402 sq.ft to 717 sq.ft, varying from studios to two bedrooms.

Residents will enter the ground floor from the corner-site entrance, on the south-west face of the building. The building front will be setback 22.25m from Carling Ave to accommodate the future road widening. The ground floor will offer four suites and provide shared amenities including a bicycle storage, garbage room, and a mailroom. The upper floors will each have six suites, with the last floor providing five suites plus a private terrace for north facing units. The rooftop will offer 150 sq.ft of exterior amenity space. Around the building, tenants will be able to use an accessible walkway to the west, and a secondary walkway providing access to the building with exterior stairs to the east. Exits from the building's scissor stairs are along the east.

Parking will be located at the rear of the site, along a new drive aisle with surrounding landscaping. Ten new spaces will be provided, with 2 designated visitor spaces. The new parking will be sized for small cars. Additional parking, roughly 30 spaces, is available on the lot for residents of the entire development which will now include a total of 4 buildings. Bicycle parking, available inside the building, will consist of 6 stacked spaces for a total of 12.

The grading on the site slopes up from street level on Carling Ave to the main entrance 0.1m, and then back down 0.88m to the rear of the building. To manage drainage, a 0.15m layer of new asphalt will be added at the northern edge of the site, near the new parking spaces. The existing curb, trees, hedges and fence on the north are to remain. These provide natural shade and privacy to the residents north of the property. To allow

### Response

This development locates the building along the public street edge with a wide walkway leading to the main entry. The proposed building setback from the street is defined by a future road widening setback on Carling Avenue.

The proposed building defines the street edge and maintains continuity of the existing pedestrian sidewalk along Carling by mimicking adjacent buildings' use of walkways and decorative hedges. Barrier-free access is provided at the main entrance. The intention is to maintain an uninterrupted street-scape with soft landscaping and continuous vegetation for the full length of the site, in front of the building.

### Response

Parking for the residents is located at the rear of the site. The number of spaces complies with the minimum requirement.

The proposal seeks to preserve as many trees on the site as possible. The grading is minimised to keep these trees alive while provide necessary parking. Minimal grade changes around the property will promote positive drainage. New trees and landscaping will be added along the drives aisle to comply with the 15% minimum requirement for parking.

The area between the existing sidewalk at Carling Ave and the proposed building entrance will be landscaped with grasses, perennials, and shrubs. The font and side walkways, framed with vegetation, provide a distinct connection to the building while facilitating a public/semi-private transition.