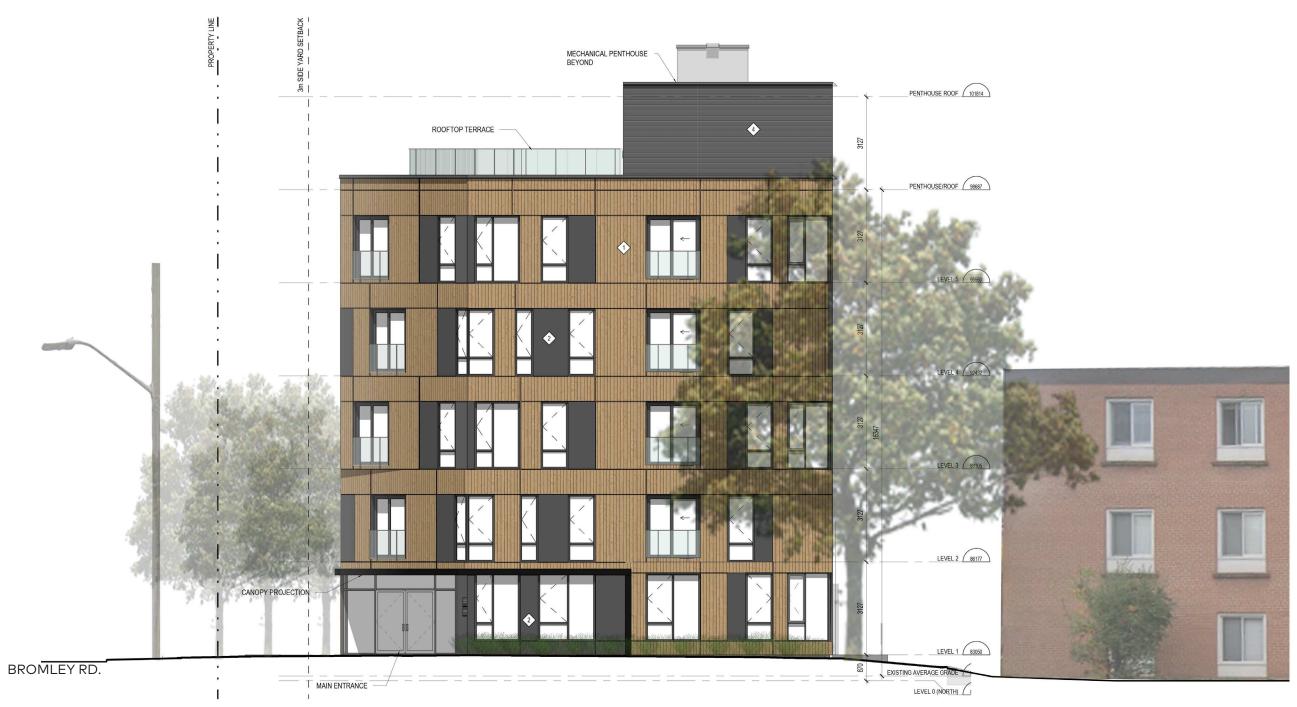

## Design Brief:

The proposed residential building will include units ranging from 402 sq.ft to 717 sq.ft, varying from studios to two bedrooms.

Residents will enter the ground floor from the corner-site entrance, on the south-west face of the building. The building front will be setback 22.25m from Carling Ave to accommodate the future road widening. The ground floor will offer four suites and provide shared amenities including a bicycle storage, garbage room, and a mailroom. The upper floors will each have six suites, with the last floor providing five suites plus a private terrace for north facing units. The rooftop will offer 150 sq.ft of exterior amenity space. Around the building, tenants will be able to use an accessible walkway to the west, and a secondary walkway providing access to the building with exterior stairs to the east. Exits from the building's scissor stairs are along the east.

The grading on the site slopes up from street level on Carling Ave to the main entrance 0.1m, and then back down 0.88m to the rear of the building. To manage drainage, a 0.15m layer of new asphalt will be added at the northern edge of the site, near the new parking spaces. The existing curb, trees, hedges and fence on the north are to remain. These provide natural shade and privacy to the residents north of the property. To allow