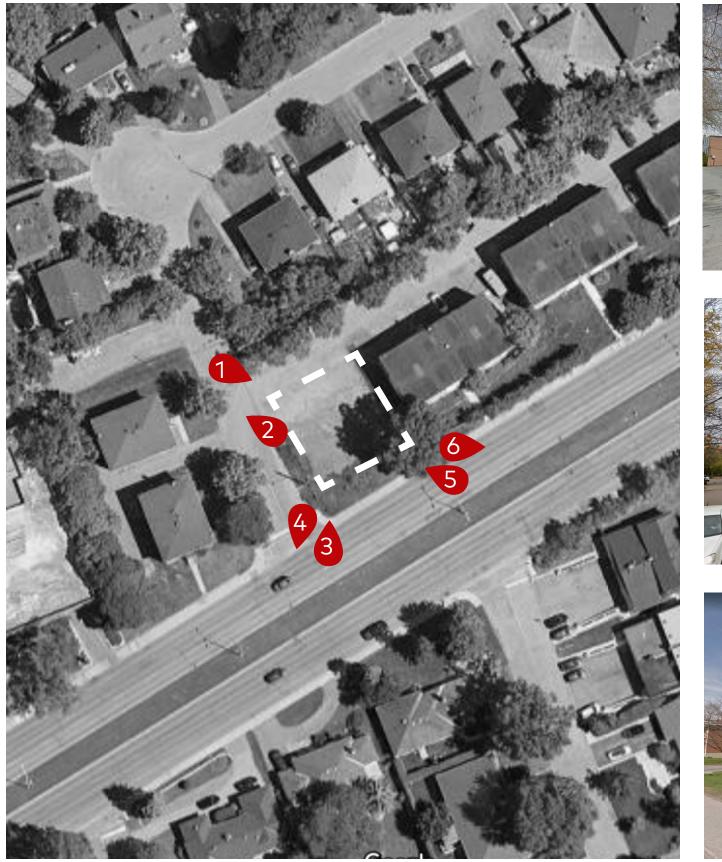

FORMAL CONSULTATION

# 1983 Carling Ave.









Orthodontics



















5





6



### SCHEDULE D. RAPID TRANSIT NETWORK, CITY OF OTTAWA OFFICIAL PLAN

Land Use Planning Approvals

- Complex Site Plan Control Application approval by the City of Ottawa
  - Site Plan Agreement required following issuance of site plan approval
- Zoning bylaw amendment or minor variance approval by the City of Ottawa
  - The project has been designed within the current zoning save and except for the maximum permitted height such that either a such that either an application for zoning bylaw amendment or minor variance will be required. At this point no determination as to which process would be pursued but will be determined prior to the submission of the formal site plan control application.

### Of icial Plan

- The subject property is designated as Arterial M