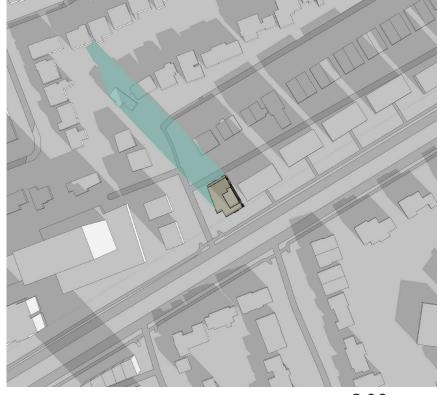

|



9

SITE PLAN







### VIEW LOOKING NORTH WEST



Level 2 Floor Plan

14

DN UP

UP DN

## Ground Floor Plan





## Level 3 Floor Plan











Fibre Cement Panels Colour: Dark Grey



Corrugated Metal Colour: Dark Grey



Panels Colour: Wood Look











Fibre Cement Panels Colour: Dark Grey











Fibre Cement Panels Colour: Dark Grey



Corrugated Metal Colour: Dark Grey





8:00am





## March 21









## June 21





8:00am







## September 21





8:00am



12:00pm



## December 21



## Design Brief:

The proposed residential building will include units ranging from 402 sq.ft to 717 sq.ft, varying from studios to two bedrooms.

Residents will enter the ground floor from the corner-site entrance, on the south-west face of the building. The building front will be setback 22.25m from Carling Ave to accommodate the future road widening. The ground floor will offer four suites and provide shared amenities including a bicycle storage, garbage room, and a mailroom. The upper floors will each have six suites, with the last floor providing five suites plus a private terrace for north facing units. The rooftop will offer 150 sq.ft of exterior amenity space. Around the building, tenants will be able to use an accessible walkway to the west