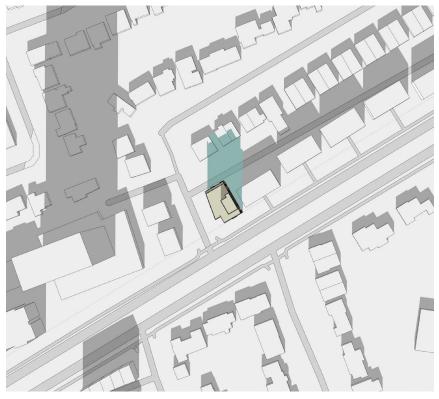

|



9

SITE PLAN







### VIEW LOOKING NORTH WEST



Level 2 Floor Plan

14

DN UP

UP DN

## Ground Floor Plan





## Level 3 Floor Plan











Fibre Cement Panels Colour: Dark Grey



Corrugated Metal Colour: Dark Grey



Panels Colour: Wood Look











Fibre Cement Panels Colour: Dark Grey











Fibre Cement Panels Colour: Dark Grey



Corrugated Metal Colour: Dark Grey





8:00am





## March 21









## June 21





8:00am







## September 21





8:00am



12:00pm



## December 21



## Design Brief:

The proposed residential building will include units ranging from 402 sq.ft to 717 sq.ft, varying from studios to two bedrooms.

Residents will enter the ground floor from the corner-site entrance, on the south-west face of the building. The building front will be setback 22.25m from Carling Ave to accommodate the future road widening. The ground floor will offer four suites and provide shared amenities including a bicycle storage, garbage room, and a mailroom. The upper floors will each have six suites, with the last floor providing five suites plus a private terrace for north facing units. The rooftop will offer 150 sq.ft of exterior amenity space. Around the building, tenants will be able to use an accessible walkway to the west, and a se