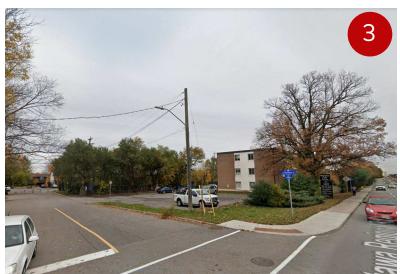

### Response

This development locates the building along the public street edge with a wide walkway leading to the main entry. The proposed building setback from the street is defined by a future road widening setback on Carling Avenue.

The proposed building defines the street edge and maintains continuity of the existing pedestrian sidewalk along Carling by mimicking adjacent buildings' use of walkways and decorative hedges. Barrier-free access is provided at the main entrance. The intention is to maintain an uninterrupted street-scape with soft landscaping and continuous vegetation for the full length of the site, in front of the building.