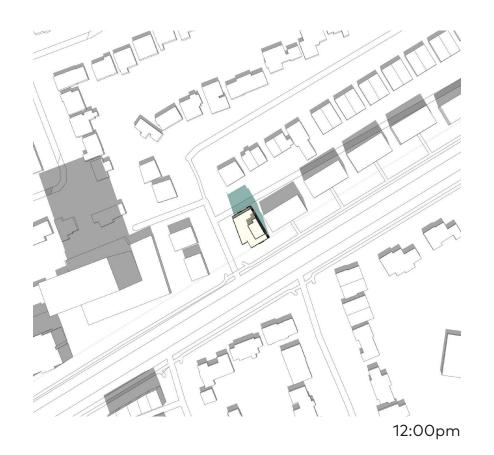

|



9

SITE PLAN







### VIEW LOOKING NORTH WEST



Level 2 Floor Plan

14

DN UP

UP DN

## Ground Floor Plan





## Level 3 Floor Plan











Fibre Cement Panels Colour: Dark Grey



Corrugated Metal Colour: Dark Grey



Panels Colour: Wood Look











Fibre Cement Panels Colour: Dark Grey











Fibre Cement Panels Colour: Dark Grey



Corrugated Metal Colour: Dark Grey





8:00am





## March 21









## June 21





8:00am







## September 21





8:00am



12:00pm



## December 21



## Design Brief:

The proposed residential building will include units ranging from 402 sq.ft to 717 sq.ft, varying from studios to two bedrooms.

Residents will enter the ground floor from the corner-site entrance, on the south-west face of the building. The building front will be setback 22.25m from Carling Ave to accommodate the future road widening. The ground floor will offer four suites and provide shared amenities including a bicycle storage, garbage room, and a mailroom. The upper floors will each have six suites, with the last floor providing five suites plus a private terrace for north facing units. The rooftop will offer 150 sq.ft of exterior amenity space. Around the building, tenants will be able to use an acces