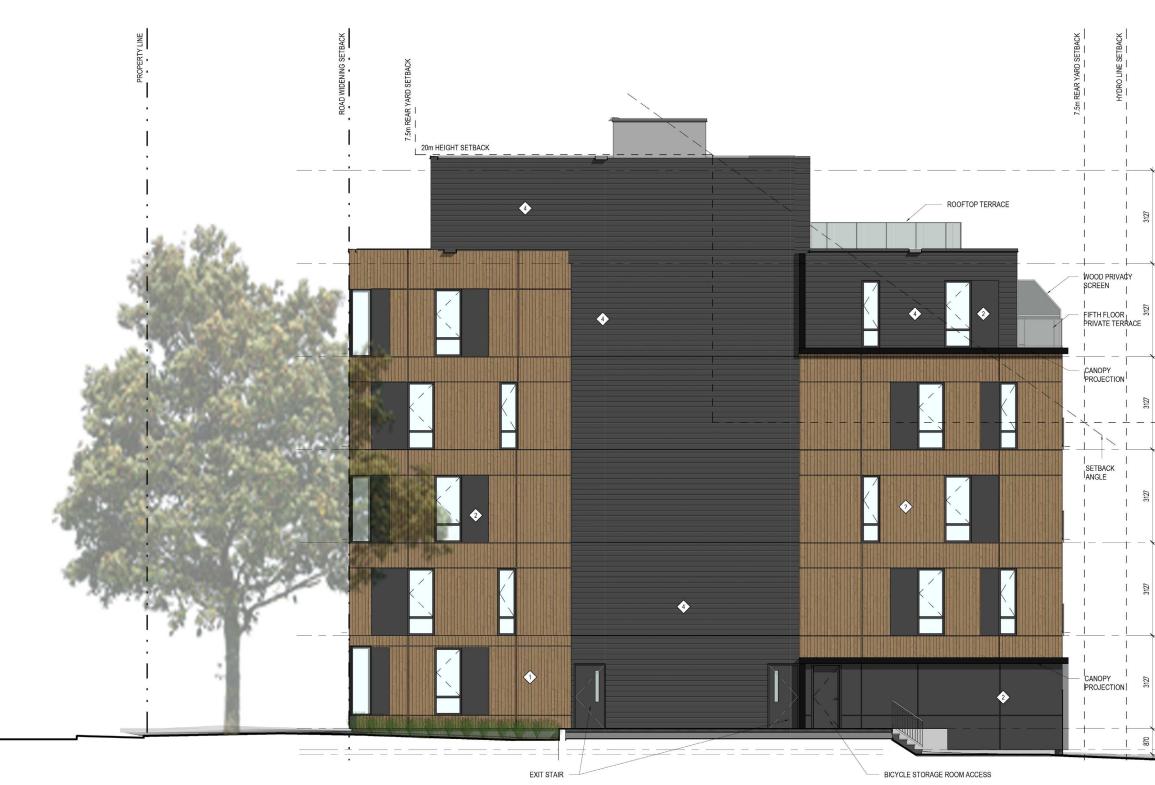

## Design Brief:

The proposed residential building will include units ranging from 402 sq.ft to 717 sq.ft, varying from studios to two bedrooms.

Residents will enter the ground floor from the corner-site entrance, on the south-west face of the building. The building front will be setback 22.25m from Carling Ave to accommodate the future road widening. The ground floor will offer four suites and provide shared amenities including a bicycle storage, garbage room, and a mailroom. The upper floors will each have six suites, with the last floor providing five suites plus a private terrace for north facing units. The rooftop will offer 150 sq.ft of exterior amenity space. Around the building, tenants will be able to use an accessible walkway to the west, and a secondary walkway providing access to the building with exterior stairs to the east. Exits from the building's scissor stairs are along the east.

Parking will be located at the rear of the site, along a new drive aisle with surrounding landscaping. Ten new spaces will be provided, with 2 designated visitor spaces. The new parking will be sized for small cars. Additional parking, roughly 30 spaces, is available on the lot for residents of the entire development which will now include a total of 4 buildings. Bicycle parking, available inside the building, will consist of 6 stacked spaces for a total of 12.

The grading on the site slopes up from street level on Carling Ave to the main entrance 0.1m, and then back down 0.88m to the rear of the building. To manage drainage, a 0.15m layer of new asphalt will be added at the northern edge of the site, near the new parking spaces. The existing curb, trees, hedges and fence on the north are to remain. These provide natural shade and privacy to the residents north of the property. To allow