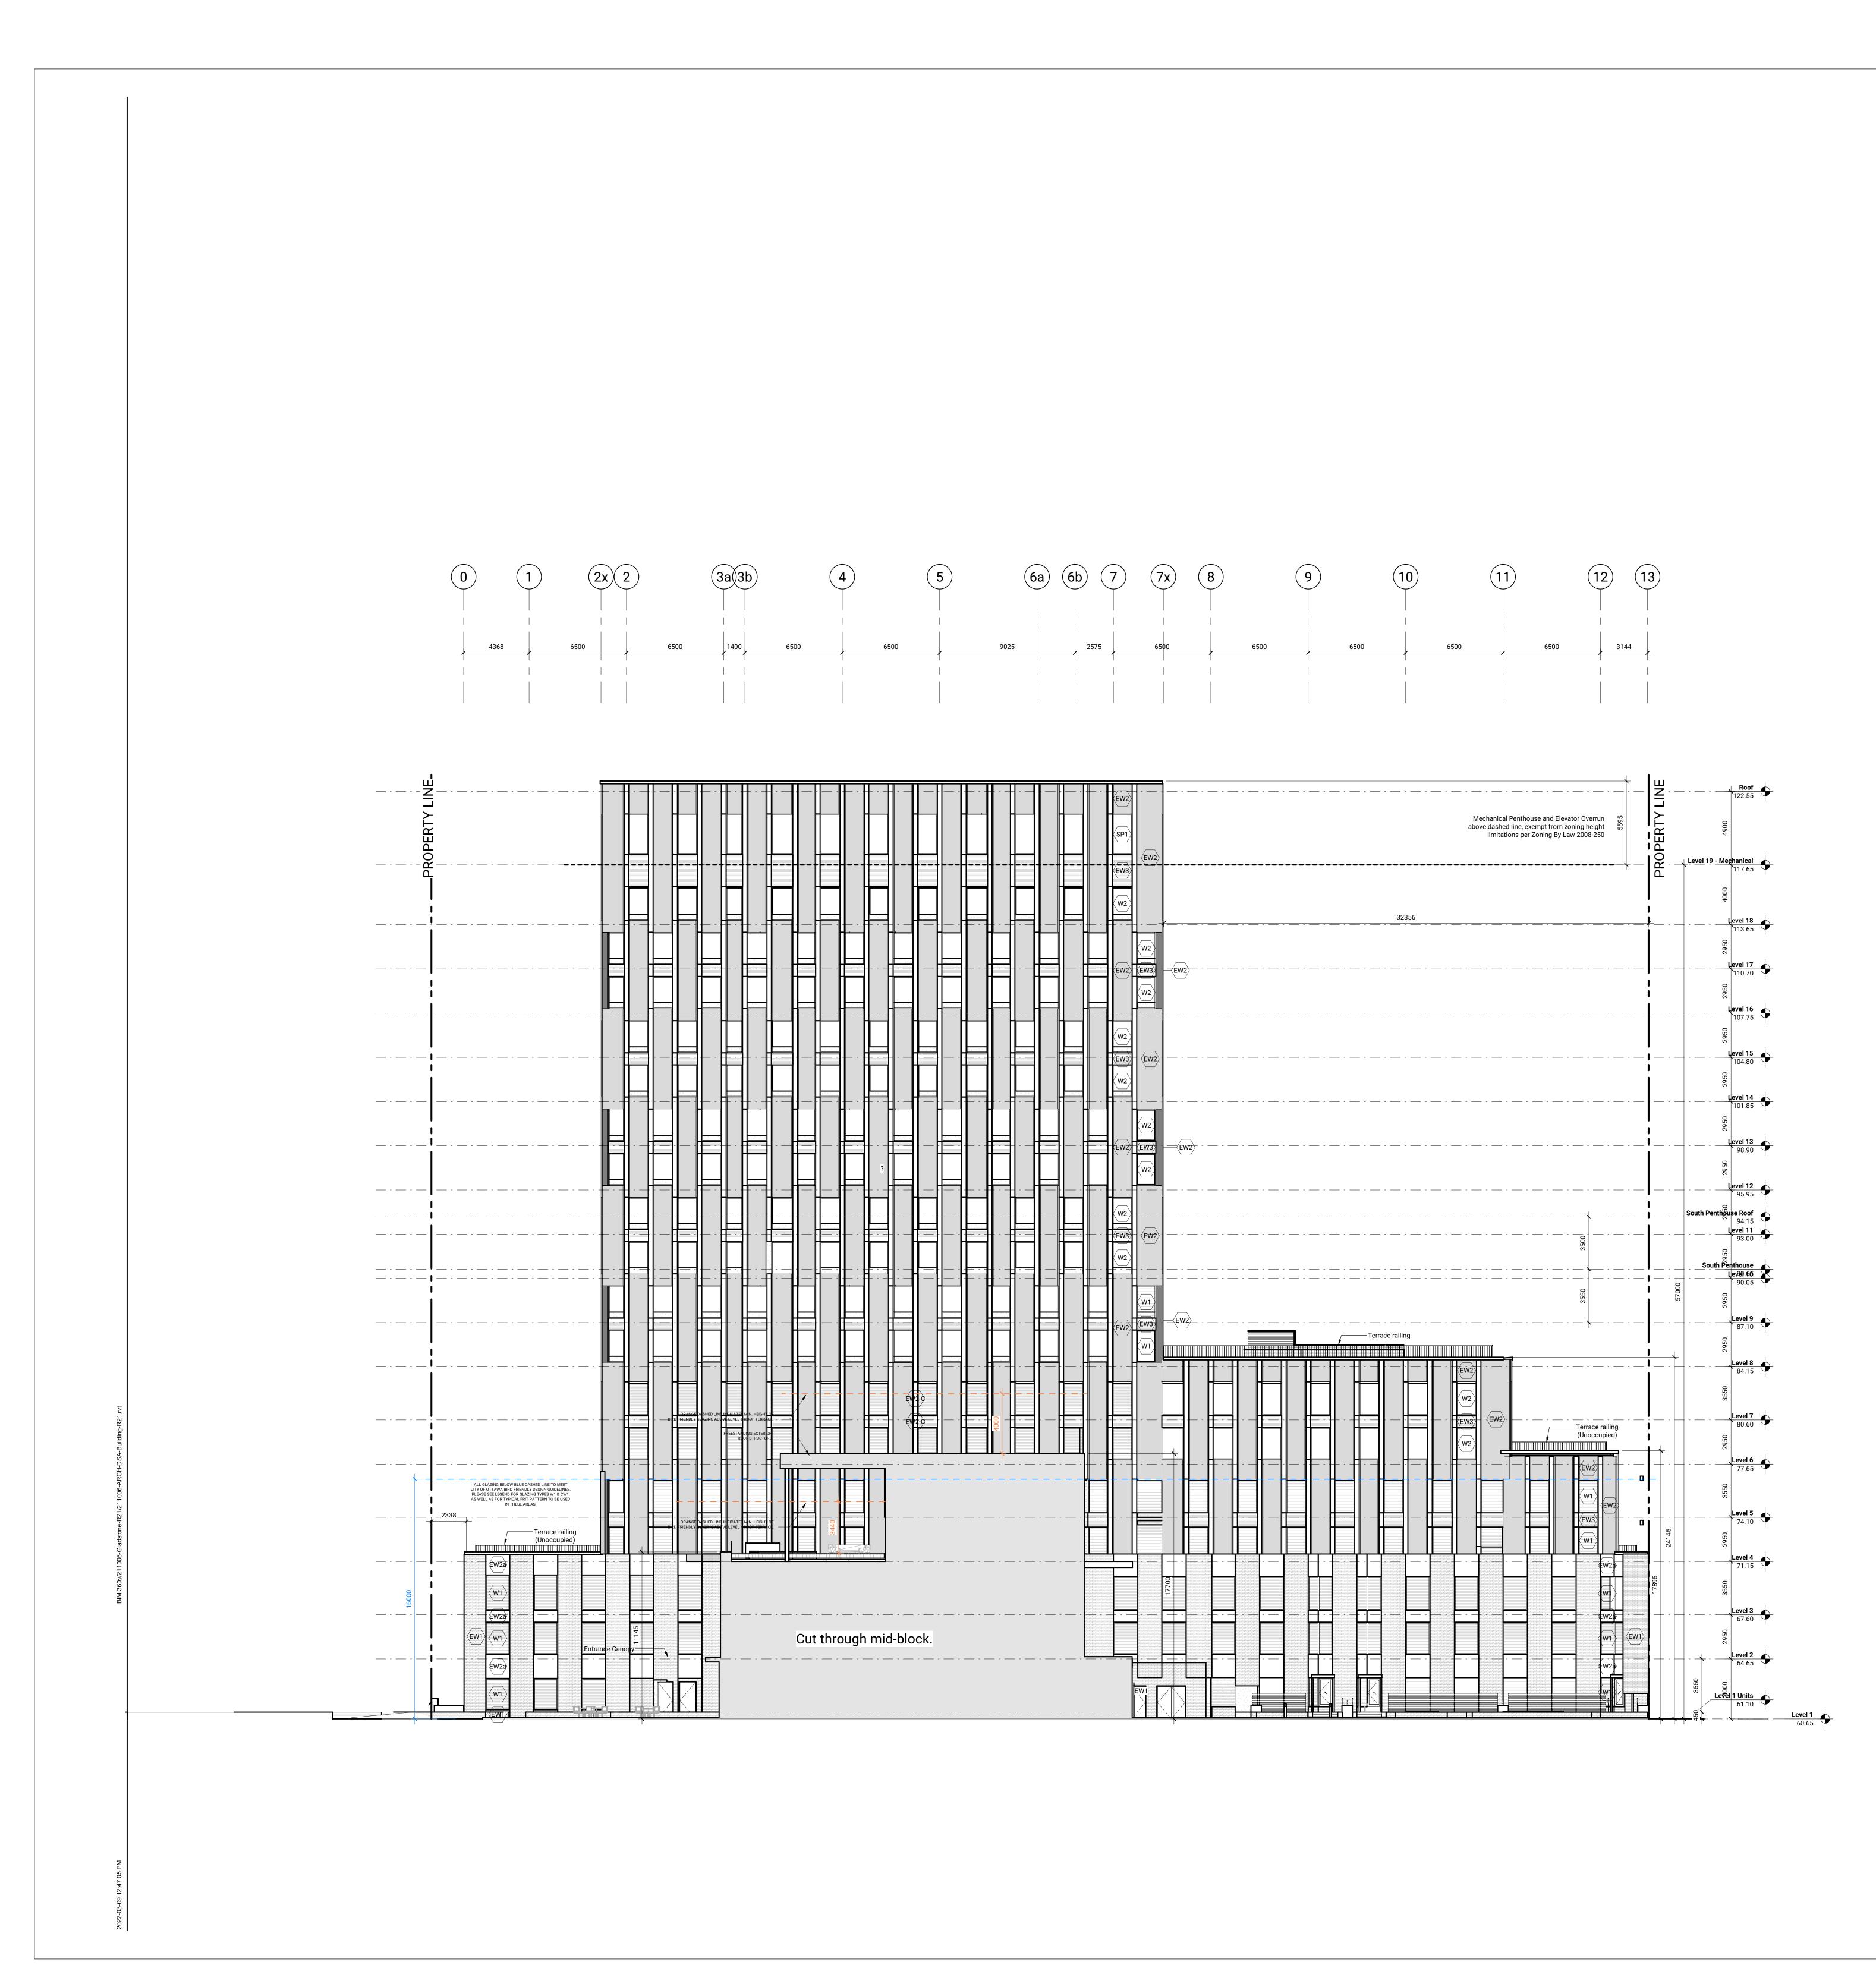

diamond 2007 schmitt NASSON. March 9, 2022 OF +ARCHITEC  $M \Lambda \Lambda \Lambda \Lambda$ DONALD R. M. SCHMITT LICENCE 3170 ISSUED No. Date Description 1 23 JUL 2021 ISSUED FOR COSTING 2 30 JUL 2021 ISSUED FOR 100% SCHEMATIC DESIGN 4 08 SEP 2021 ISSUED FOR SITE PLAN CONTROL 5 14 DEC 2021 ISSUED FOR 100% DESIGN DEVELOPMENT 6 18 FEB 2022 ISSUED FOR 30% CONSTRUCTION DOCUMENTS
 7 09 MAR 2022 ISSUED FOR SITE PLAN RESUBMISSION ANDREW MCCREIGHT MANAGER (A), DEVELOPMENT REVIEW CENTRAL PLANNING, REAL ESTATE & ECONOMIC DEVELOPMENT DEPARTMENT, CITY OF OTTAWA APPROVED By Andrew McCreight at 10:21 am, Oct 19, 2023 EW1 Exterior Wall Type 1 - Masonry Cladd  $\langle {\sf EW2} 
angle$  Exterior Wall Type 2 - Metal Panel Claddin  $\langle EW3 \rangle$  Exterior Wall Type 3 - Metal Panel Cladding Curtain Wall Type 1 - Triple Glazed Curtain Wall Bird-friendly Frit on Surface #1 to meet Ottawa Bird Friendly Design Guidelines\* CW2 Curtain Wall Type 2 - Triple Glazed Fibreglass Window Clear glazing without frit 
 Punched Window Type 1 - Triple Glazed Fibreglass Window
 Bird-friendly Frit on Surface #1 to meet Ottawa Bird Friendly Design Guidelines\*  $\langle W2 \rangle$  Punched Window Type 2 - Triple Glazed Fibreglass Window Clear glazing without frit \*Bird friendly frit pattern to be installed on Surface #1, to meet the layout illustrated below: Min. 4mm dia. . . . . • • • • Contractor Must Check & Verify all Dimensions on the Job. Do Not Scale Drawings. All Drawings, Specifications and Related Documents are the Copyright Property of the Architect and Must be Returned Upon Request. Reproduction of Drawings, Specifications and Related Documents in Part or in Whole is Forbidden Without the Written permission of the Architect. This Drawing is Not to be Used for Construction Until Signed by the Architect. **GLADSTONE VILLAGE** PHASE 1 933 Gladstone Avenue - Phase 1 211006 **North Elevation** As indicated A301