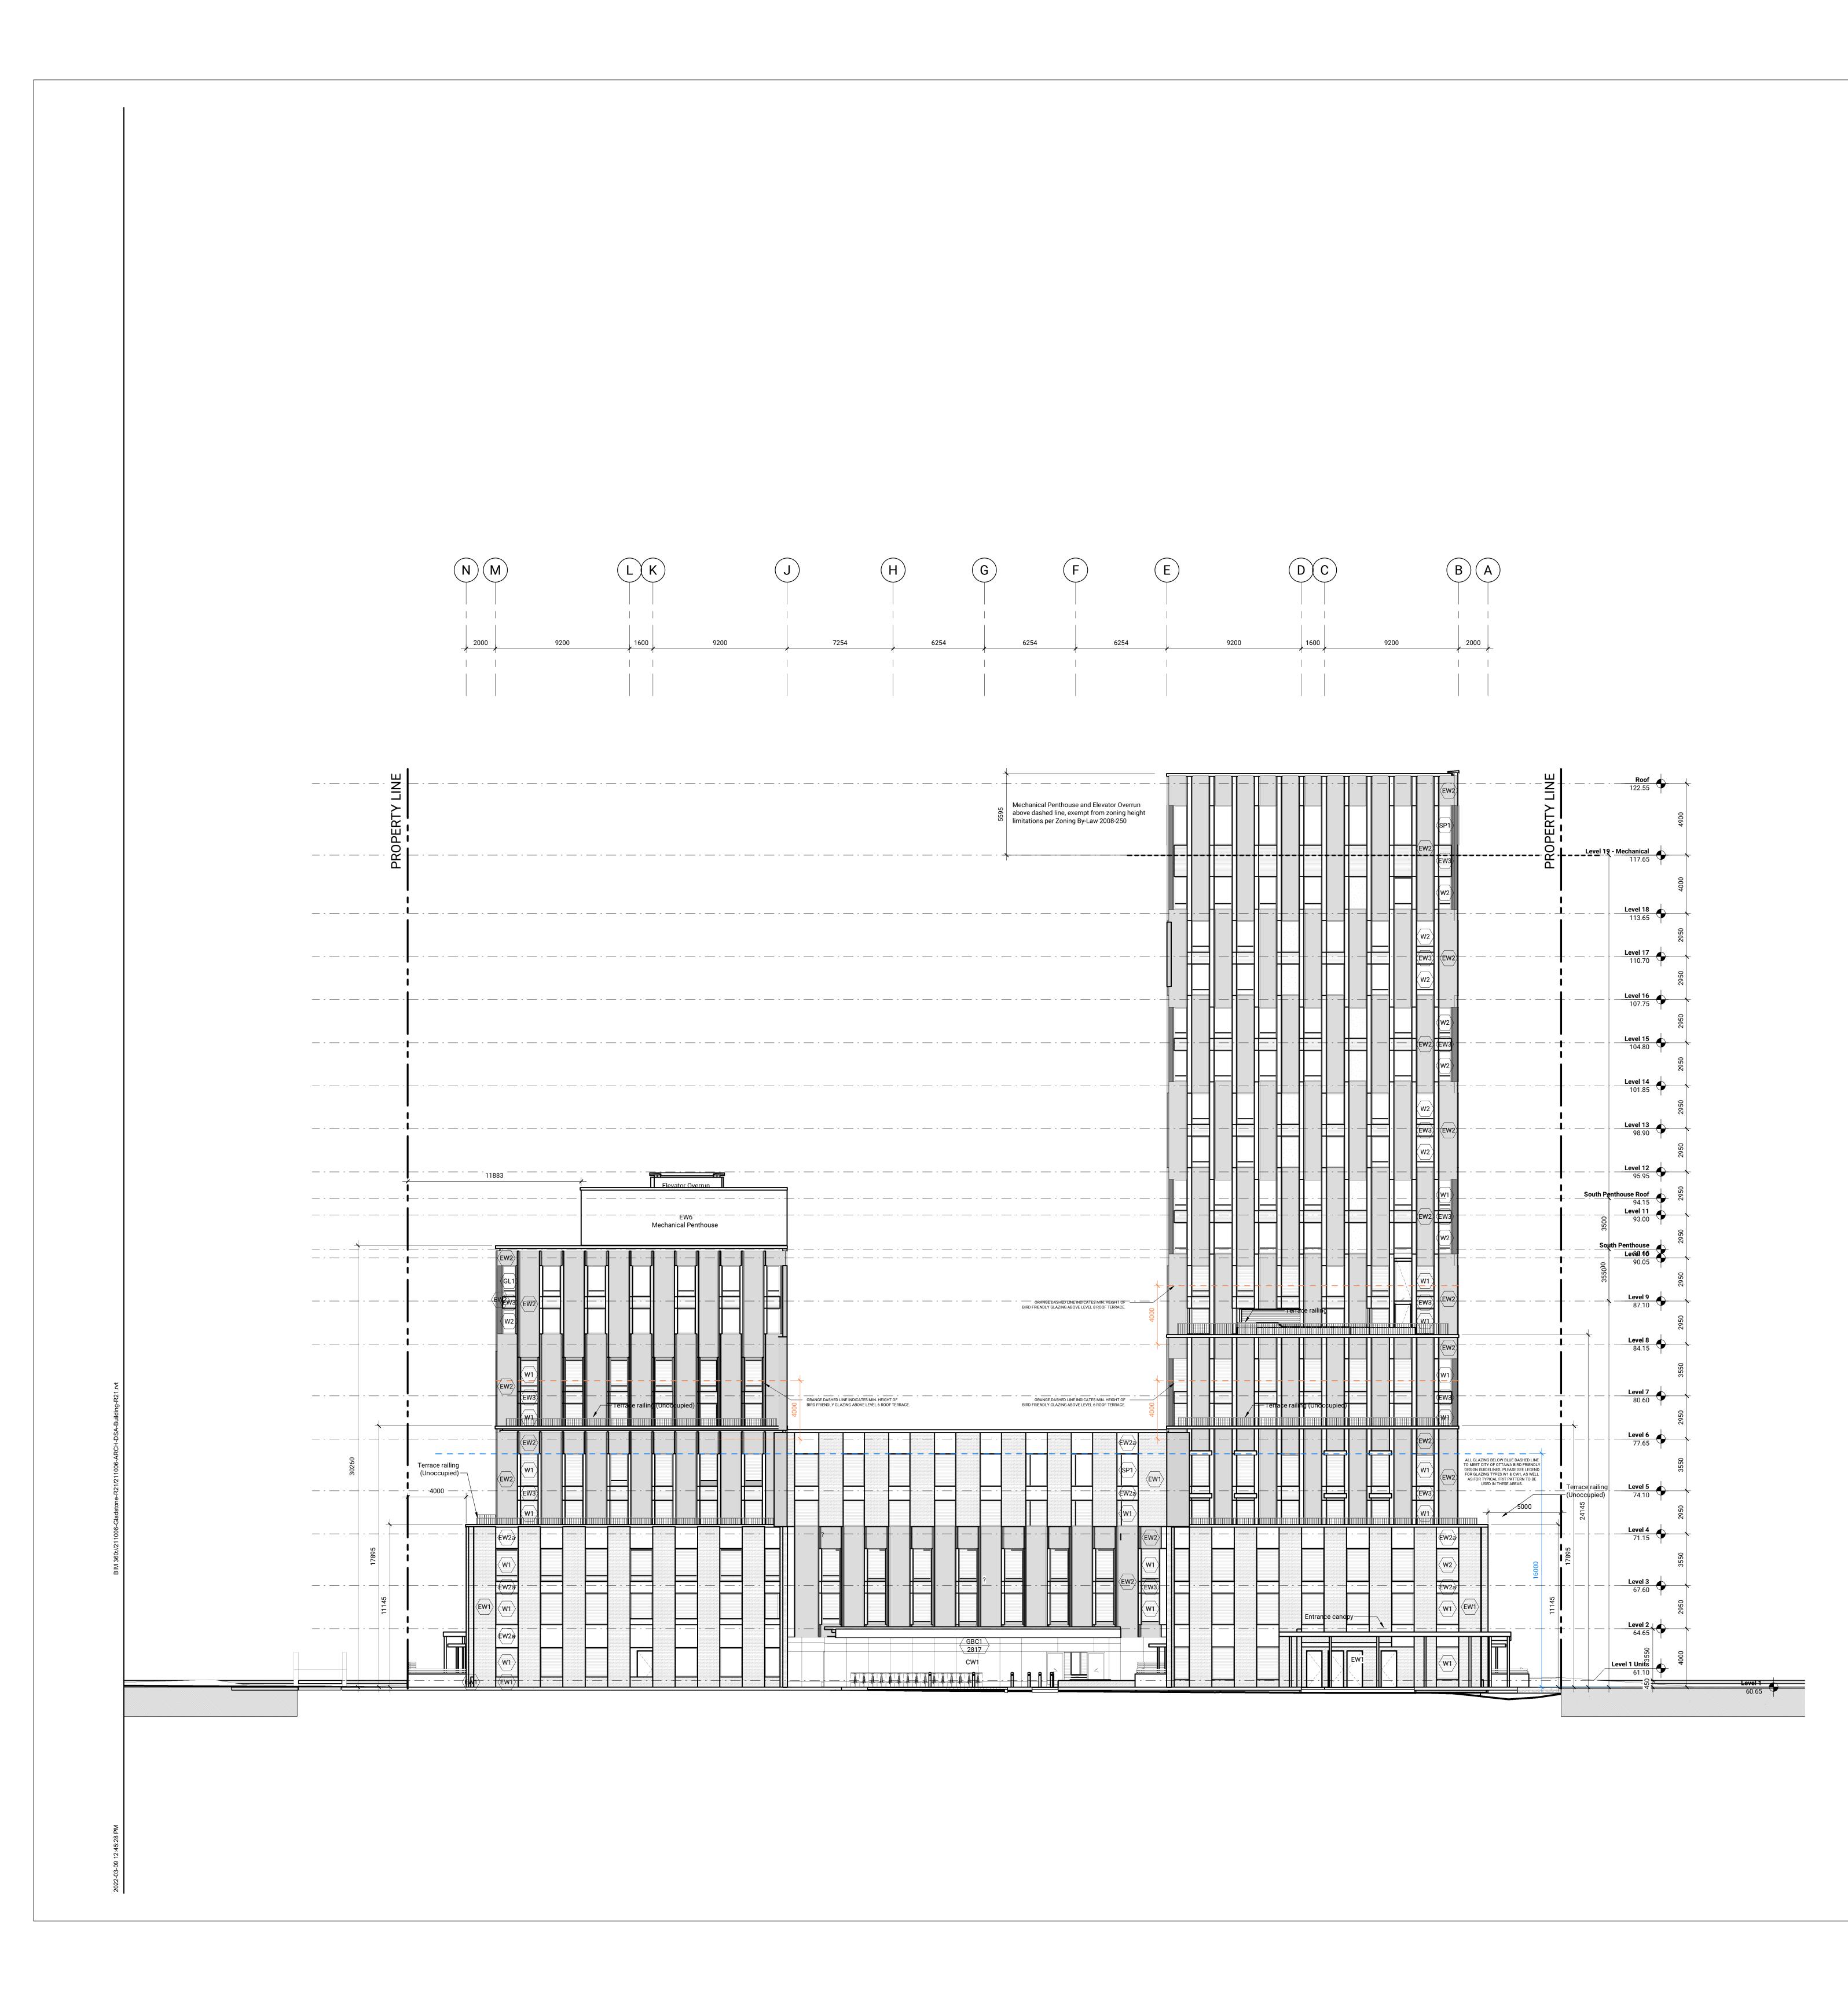

diamond 2007 schmitt N ASSO March 9, 201 +ARCHITEC DONALD R. M. SCHMITT LICENCE 3170 ISSUED No. Date Description 1 23 JUL 2021 ISSUED FOR COSTING 2 30 JUL 2021 ISSUED FOR 100% SCHEMATIC DESIGN 4 08 SEP 2021 ISSUED FOR SITE PLAN CONTROL 5 14 DEC 2021 ISSUED FOR 100% DESIGN DEVELOPMENT 6 18 FEB 2022 ISSUED FOR 30% CONSTRUCTION DOCUMENTS 7 09 MAR 2022 ISSUED FOR SITE PLAN RESUBMISSION ANDREW MCCREIGHT MANAGER (A), DEVELOPMENT REVIEW CENTRAL PLANNING, REAL ESTATE & ECONOMIC DEVELOPMENT DEPARTMENT, CITY OF OTTAWA APPROVED By Andrew McCreight at 10:21 am, Oct 19, 2023 W1 Exterior Wall Type 1 - Masonry Clade EW2 Exterior Wall Type 2 - Metal Panel Cladd (EW3) Exterior Wall Type 3 - Metal Panel Cladding Curtain Wall Type 1 - Triple Glazed Curtain Wall Bird-friendly Frit on Surface #1 to meet Ottawa Bird Friendly CW1 Design Guidelines\* CW2 Curtain Wall Type 2 - Triple Glazed Fibreglass Window Clear glazing without frit W1 Punched Window Type 1 - Triple Glazed Fibreglass Window Bird-friendly Frit on Surface #1 to meet Ottawa Bird Friendly Design Guidelines\* W2 Punched Window Type 2 - Triple Glazed Fibreglass Window Clear glazing without frit \*Bird friendly frit pattern to be installed on Surface #1, to meet the layout illustrated below: +Min. 4mm dia. · · · · / . . . . Contractor Must Check & Verify all Dimensions on the Job. Do Not Scale Drawings. All Drawings, Specifications and Related Documents are the Copyright Property of the Architect and Must be Returned Upon Request. Reproduction of Drawings, Specifications and Related Documents in Part or in Whole is Forbidden Without the Written permission of the Architect. This Drawing is Not to be Used for Construction Until Signed by the Architect. **GLADSTONE VILLAGE** PHASE 1 933 Gladstone Avenue - Phase 1 211006 East Elevation As indicated A302