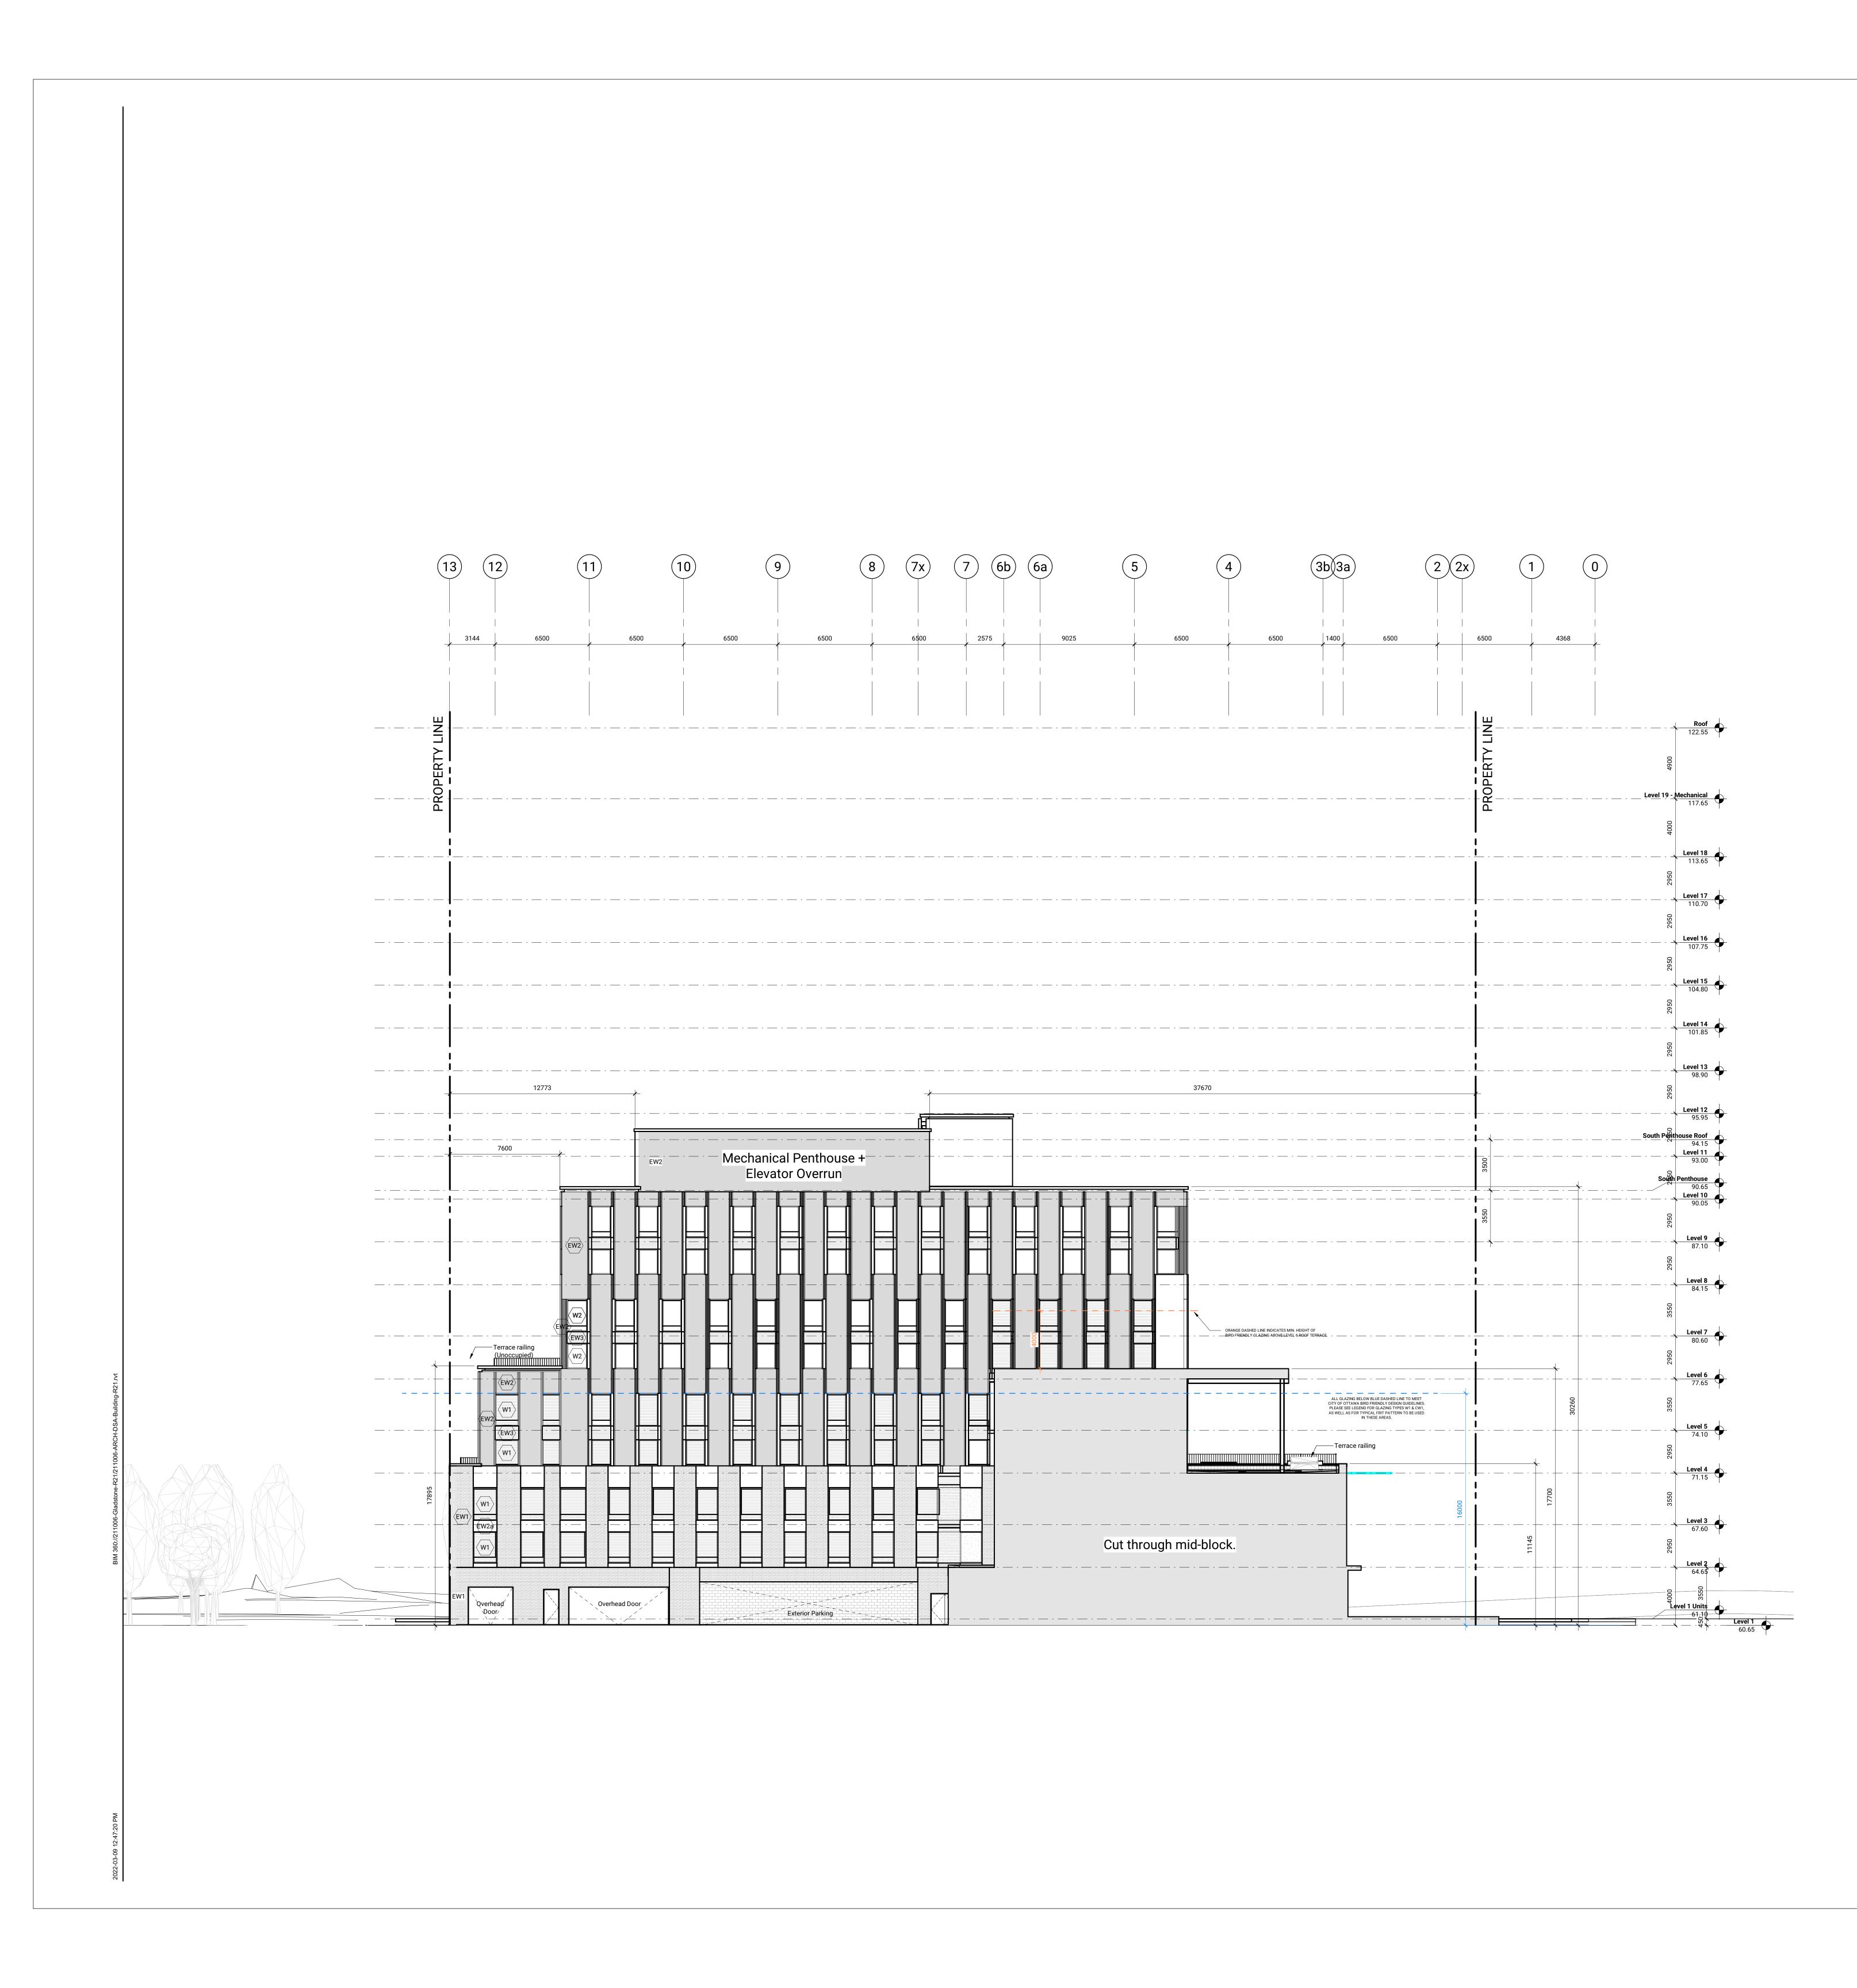

diamond 2007 schmitt N ASSO March 9, 201 +ARCHITEC DONALD R. M. SCHMITT LICENCE 3170 ISSUED No. Date Description 1 23 JUL 2021 ISSUED FOR COSTING 2 30 JUL 2021 ISSUED FOR 100% SCHEMATIC DESIGN 4 08 SEP 2021 ISSUED FOR SITE PLAN CONTROL 5 14 DEC 2021 ISSUED FOR 100% DESIGN DEVELOPMENT 6 18 FEB 2022 ISSUED FOR 30% CONSTRUCTION DOCUMENTS 7 09 MAR 2022 ISSUED FOR SITE PLAN RESUBMISSION ANDREW MCCREIGHT MANAGER (A), DEVELOPMENT REVIEW CENTRAL PLANNING, REAL ESTATE & ECONOMIC DEVELOPMENT DEPARTMENT, CITY OF OTTAWA APPROVED By Andrew McCreight at 10:21 am, Oct 19, 2023 W1 Exterior Wall Type 1 - Masonry Clade EW2 Exterior Wall Type 2 - Metal Panel Cladd (EW3) Exterior Wall Type 3 - Metal Panel Cladding Curtain Wall Type 1 - Triple Glazed Curtain Wall Bird-friendly Frit on Surface #1 to meet Ottawa Bird Friendly CW1 Design Guidelines\* CW2 Curtain Wall Type 2 - Triple Glazed Fibreglass Window Clear glazing without frit W1 Punched Window Type 1 - Triple Glazed Fibreglass Window Bird-friendly Frit on Surface #1 to meet Ottawa Bird Friendly Design Guidelines\* W2 Punched Window Type 2 - Triple Glazed Fibreglass Window Clear glazing without frit \*Bird friendly frit pattern to be installed on Surface #1, to meet the layout illustrated below: +Min. 4mm dia. · · · · / . . . . Contractor Must Check & Verify all Dimensions on the Job. Do Not Scale Drawings. All Drawings, Specifications and Related Documents are the Copyright Property of the Architect and Must be Returned Upon Request. Reproduction of Drawings, Specifications and Related Documents in Part or in Whole is Forbidden Without the Written permission of the Architect. This Drawing is Not to be Used for Construction Until Signed by the Architect. **GLADSTONE VILLAGE** PHASE 1 933 Gladstone Avenue - Phase 1 211006 East Elevation As indicated A302