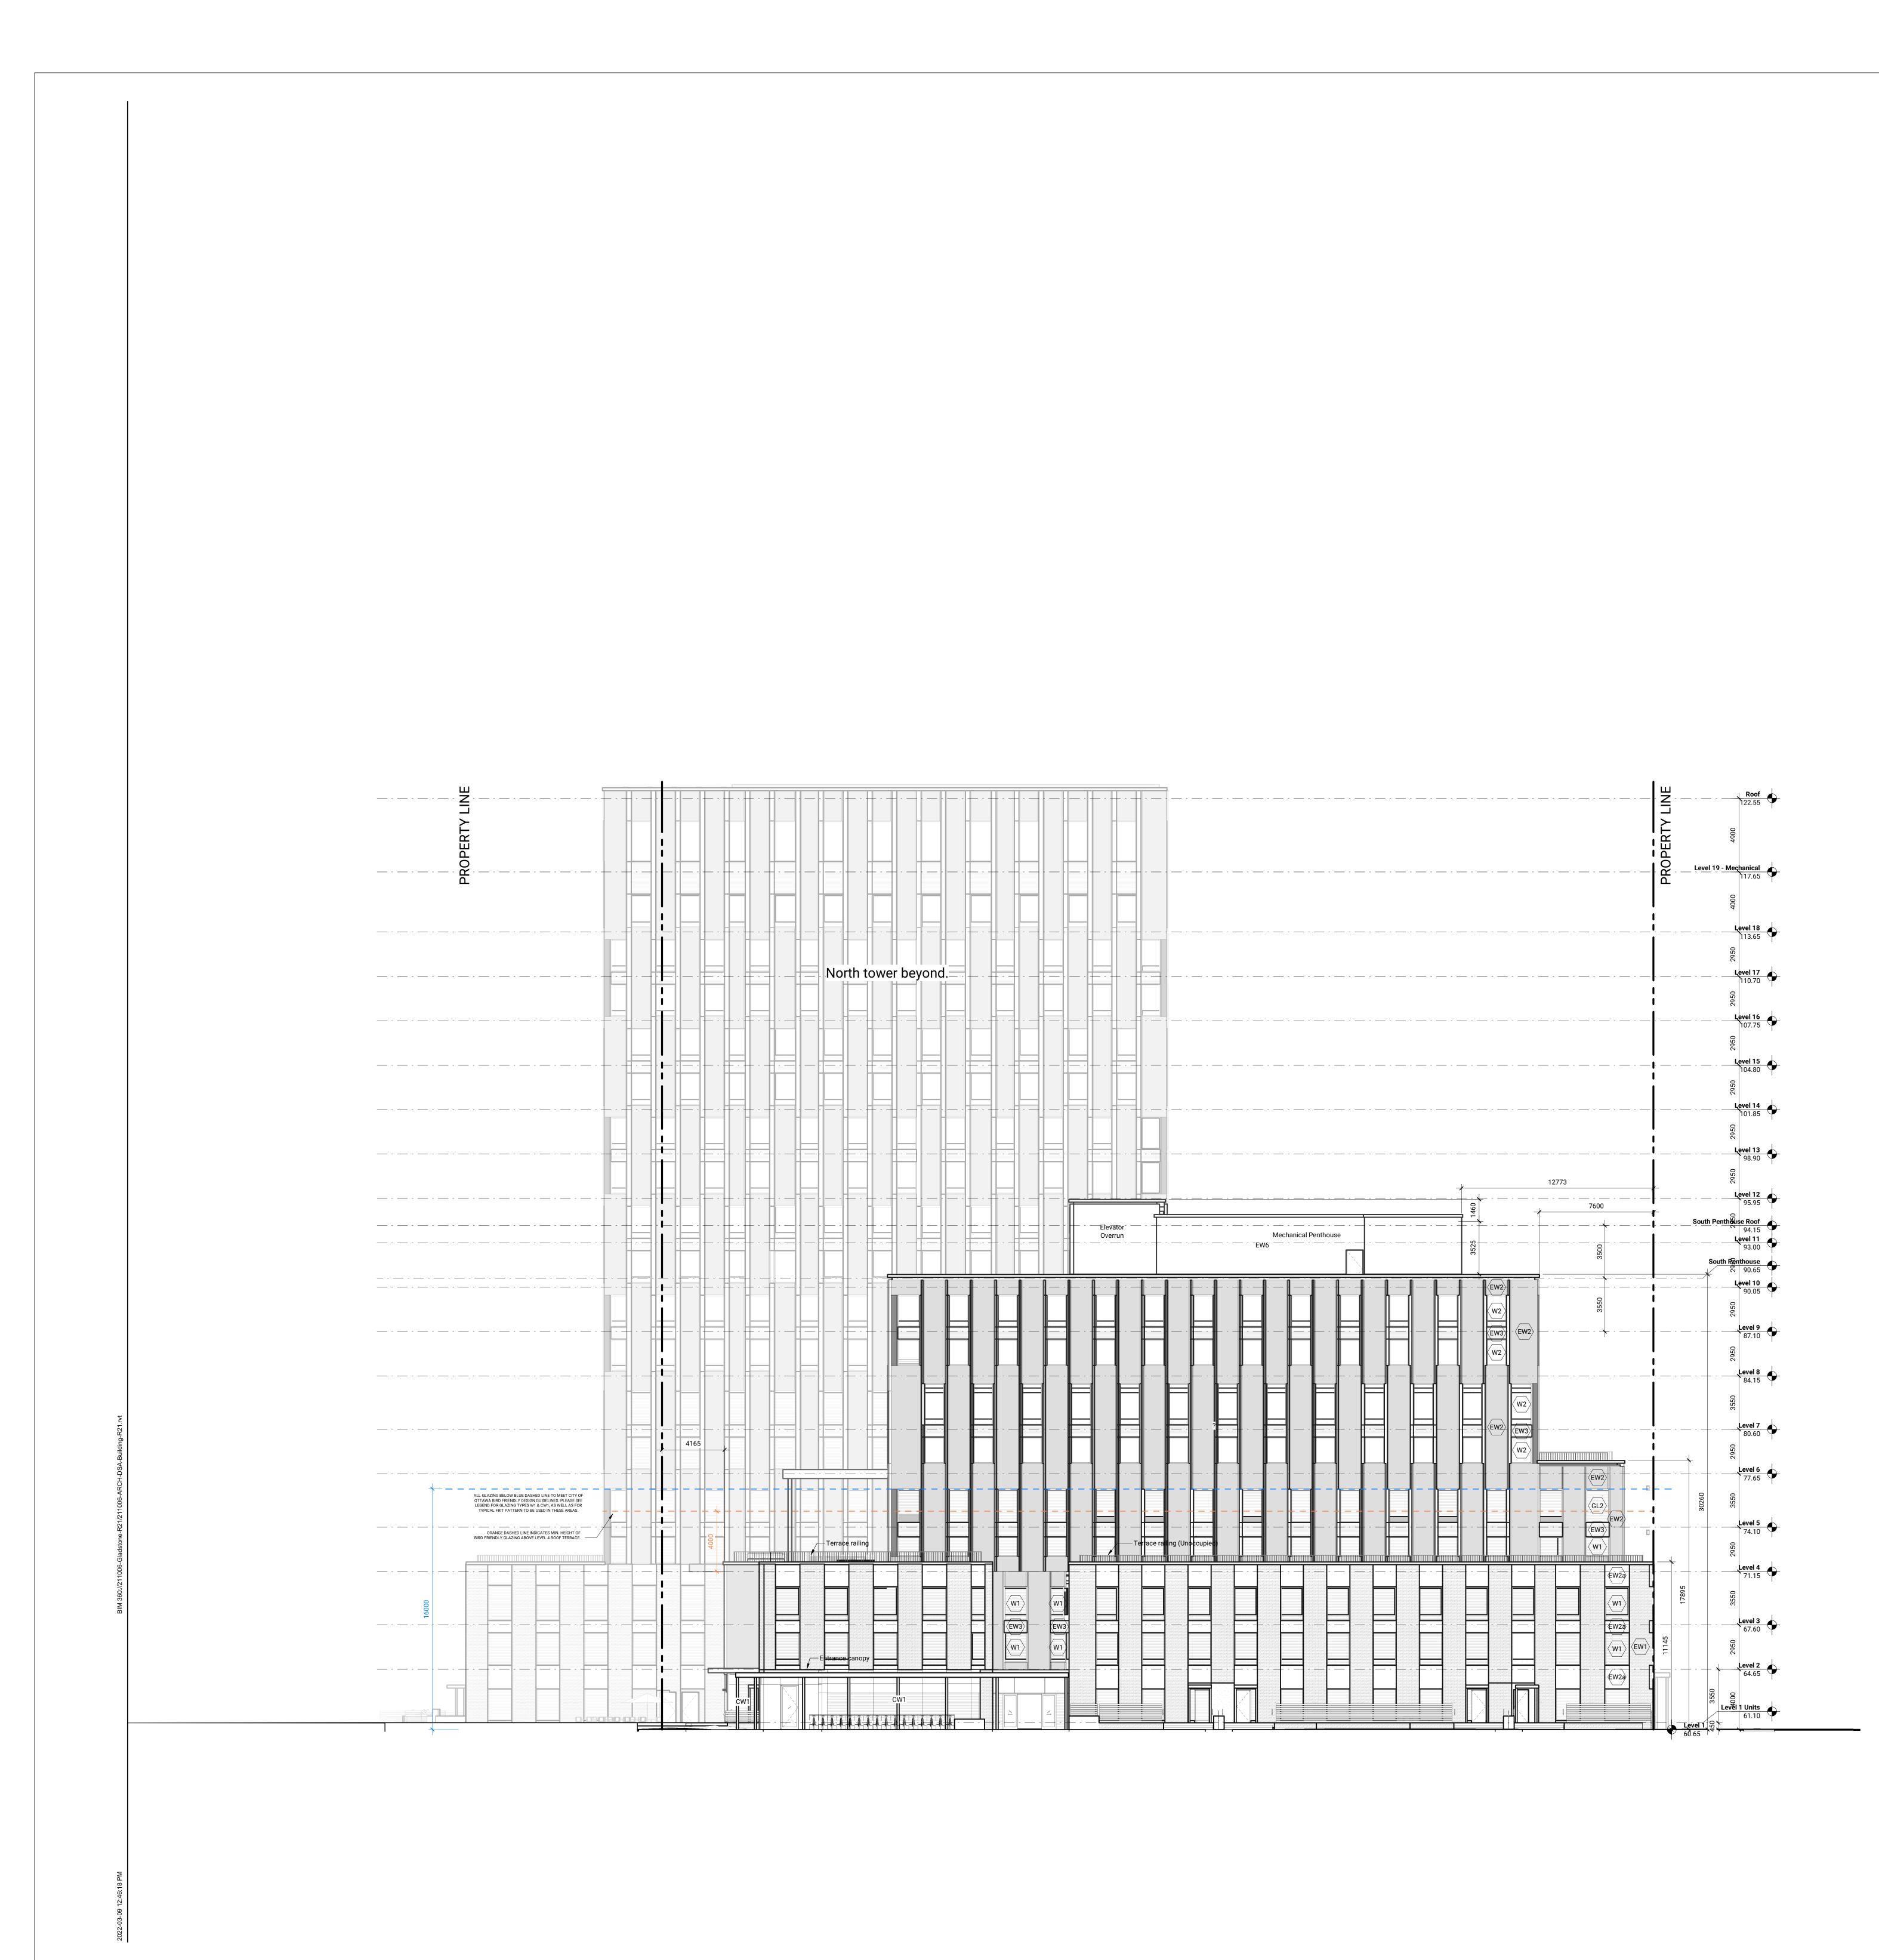

diamond 2002 schmitt N ASSO DONALD R. M. SCHMITT LICENCE 3170 ISSUED No. Date Description 1 23 JUL 2021 ISSUED FOR COSTING 2 30 JUL 2021 ISSUED FOR 100% SCHEMATIC DESIGN 4 08 SEP 2021 ISSUED FOR SITE PLAN CONTROL 5 14 DEC 2021 ISSUED FOR 100% DESIGN DEVELOPMENT 6 18 FEB 2022 ISSUED FOR 30% CONSTRUCTION DOCUMENTS 7 09 MAR 2022 ISSUED FOR SITE PLAN RESUBMISSION ANDREW MCCREIGHT MANAGER (A), DEVELOPMENT REVIEW CENTRAL PLANNING, REAL ESTATE & ECONOMIC DEVELOPMENT DEPARTMENT, CITY OF OTTAWA APPROVED By Andrew McCreight at 10:21 am, Oct 19, 2023 (EW1) Exterior Wall Type 1 - Masonry Claddi  $\langle \mathsf{EW2} 
angle$  Exterior Wall Type 2 - Metal Panel Cladding  $\langle \overline{\text{EW3}} \rangle$  Exterior Wall Type 3 - Metal Panel Cladding Curtain Wall Type 1 - Triple Glazed Curtain Wall Bird-friendly Frit on Surface #1 to meet Ottawa Bird Friendly Design Guidelines\* Curtain Wall Type 2 - Triple Glazed Fibreglass Window CW2 Curtain Wall Type 2 - Triple Clear glazing without frit W1 Punched Window Type 1 - Triple Glazed Fibreglass Window Bird-friendly Frit on Surface #1 to meet Ottawa Bird Friendly Design Guidelines\*  $\langle W2 \rangle$  Punched Window Type 2 - Triple Glazed Fibreglass Window Clear glazing without frit \*Bird friendly frit pattern to be installed on Surface #1, to meet the layout illustrated below: Min. 4mm dia. · · · / • • • • Contractor Must Check & Verify all Dimensions on the Job. Do Not Scale Drawings. All Drawings, Specifications and Related Documents are the Copyright Property of the Architect and Must be Returned Upon Request. Reproduction of Drawings, Specifications and Related Documents in Part or in Whole is Forbidden Without the Written permission of the Architect. This Drawing is Not to be Used for Construction Until Signed by the Architect. **GLADSTONE VILLAGE** PHASE 1 933 Gladstone Avenue - Phase 1 211006 West Elevation As indicated A304