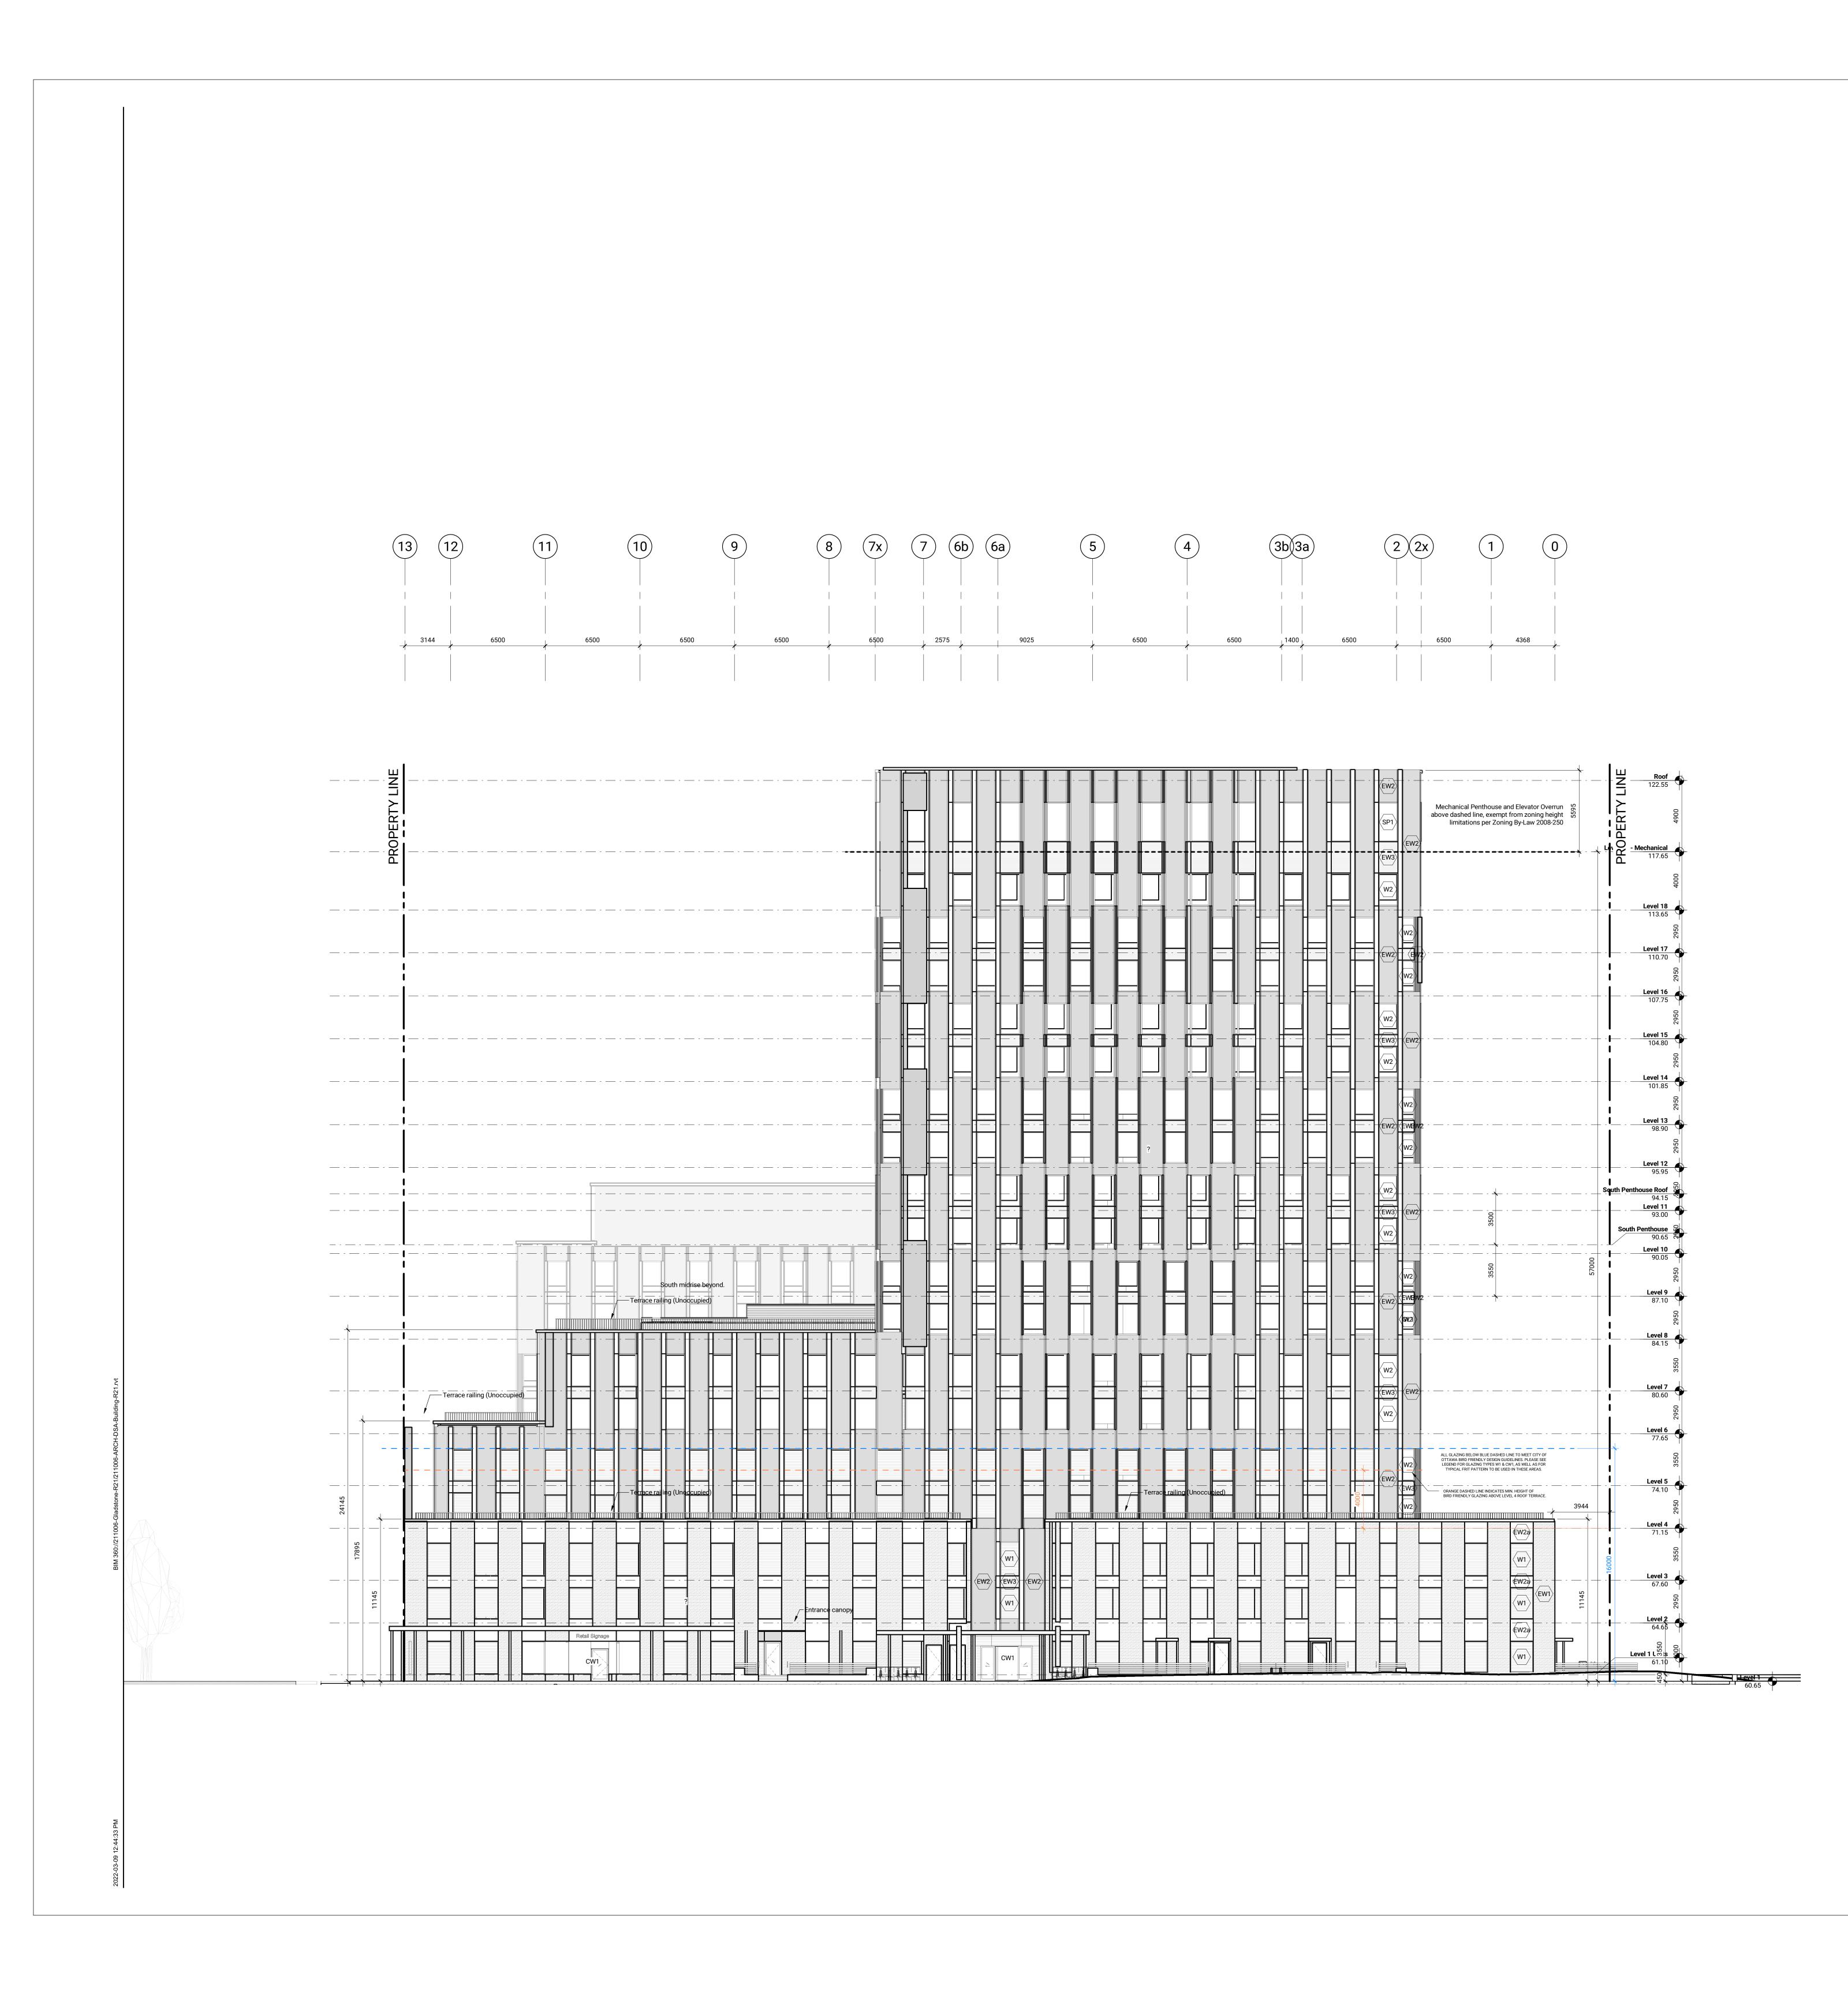

diamond 2007 schmitt DONALD R. M. SCHMIT LICENCE 3170 ISSUED No. Date Description 1 23 JUL 2021 ISSUED FOR COSTING 2 30 JUL 2021 ISSUED FOR 100% SCHEMATIC DESIGN 4 08 SEP 2021 ISSUED FOR SITE PLAN CONTROL 5 14 DEC 2021 ISSUED FOR 100% DESIGN DEVELOPMENT 6 18 FEB 2022 ISSUED FOR 30% CONSTRUCTION DOCUMENTS 7 09 MAR 2022 ISSUED FOR SITE PLAN RESUBMISSION ANDREW MCCREIGHT MANAGER (A), DEVELOPMENT REVIEW CENTRAL PLANNING, REAL ESTATE & ECONOMIC DEVELOPMENT DEPARTMENT, CITY OF OTTAWA APPROVED By Andrew McCreight at 10:21 am, Oct 19, 2023 Exterior Wall Type 1 - Masonry Claddi EW2 Exterior Wall Type 2 - Metal Panel Cladding EW3 Exterior Wall Type 3 - Metal Panel Cladding CW1 Curtain Wall Type 1 - Triple Glazed Curtain Wall Bird-friendly Frit on Surface #1 to meet Ottawa Bird Friendly Design Guidelines\* CW2 Curtain Wall Type 2 - Triple Glazed Fibreglass Window Clear glazing without frit W1Punched Window Type 1 - Triple Glazed Fibreglass Window<br/>Bird-friendly Frit on Surface #1 to meet Ottawa Bird Friendly Design Guidelines\*  $\langle W2 \rangle$  Punched Window Type 2 - Triple Glazed Fibreglass Window Clear glazing without frit \*Bird friendly frit pattern to be installed on Surface #1, to meet the layout illustrated below:  $\rightarrow$  · · · · Min. 4mm dia. . . . . • • • • Contractor Must Check & Verify all Dimensions on the Job. Do Not Scale Drawings. All Drawings, Specifications and Related Documents are the Copyright Property of the Architect and Must be Returned Upon Request. Reproduction of Drawings, Specifications and Related Documents in Part or in Whole is Forbidden Without the Written permission of the Architect. This Drawing is Not to be Used for Construction Until Signed by the Architect. GLADSTONE VILLAGE PHASE 1 933 Gladstone Avenue - Phase 1 211006 South Elevation As indicated A303