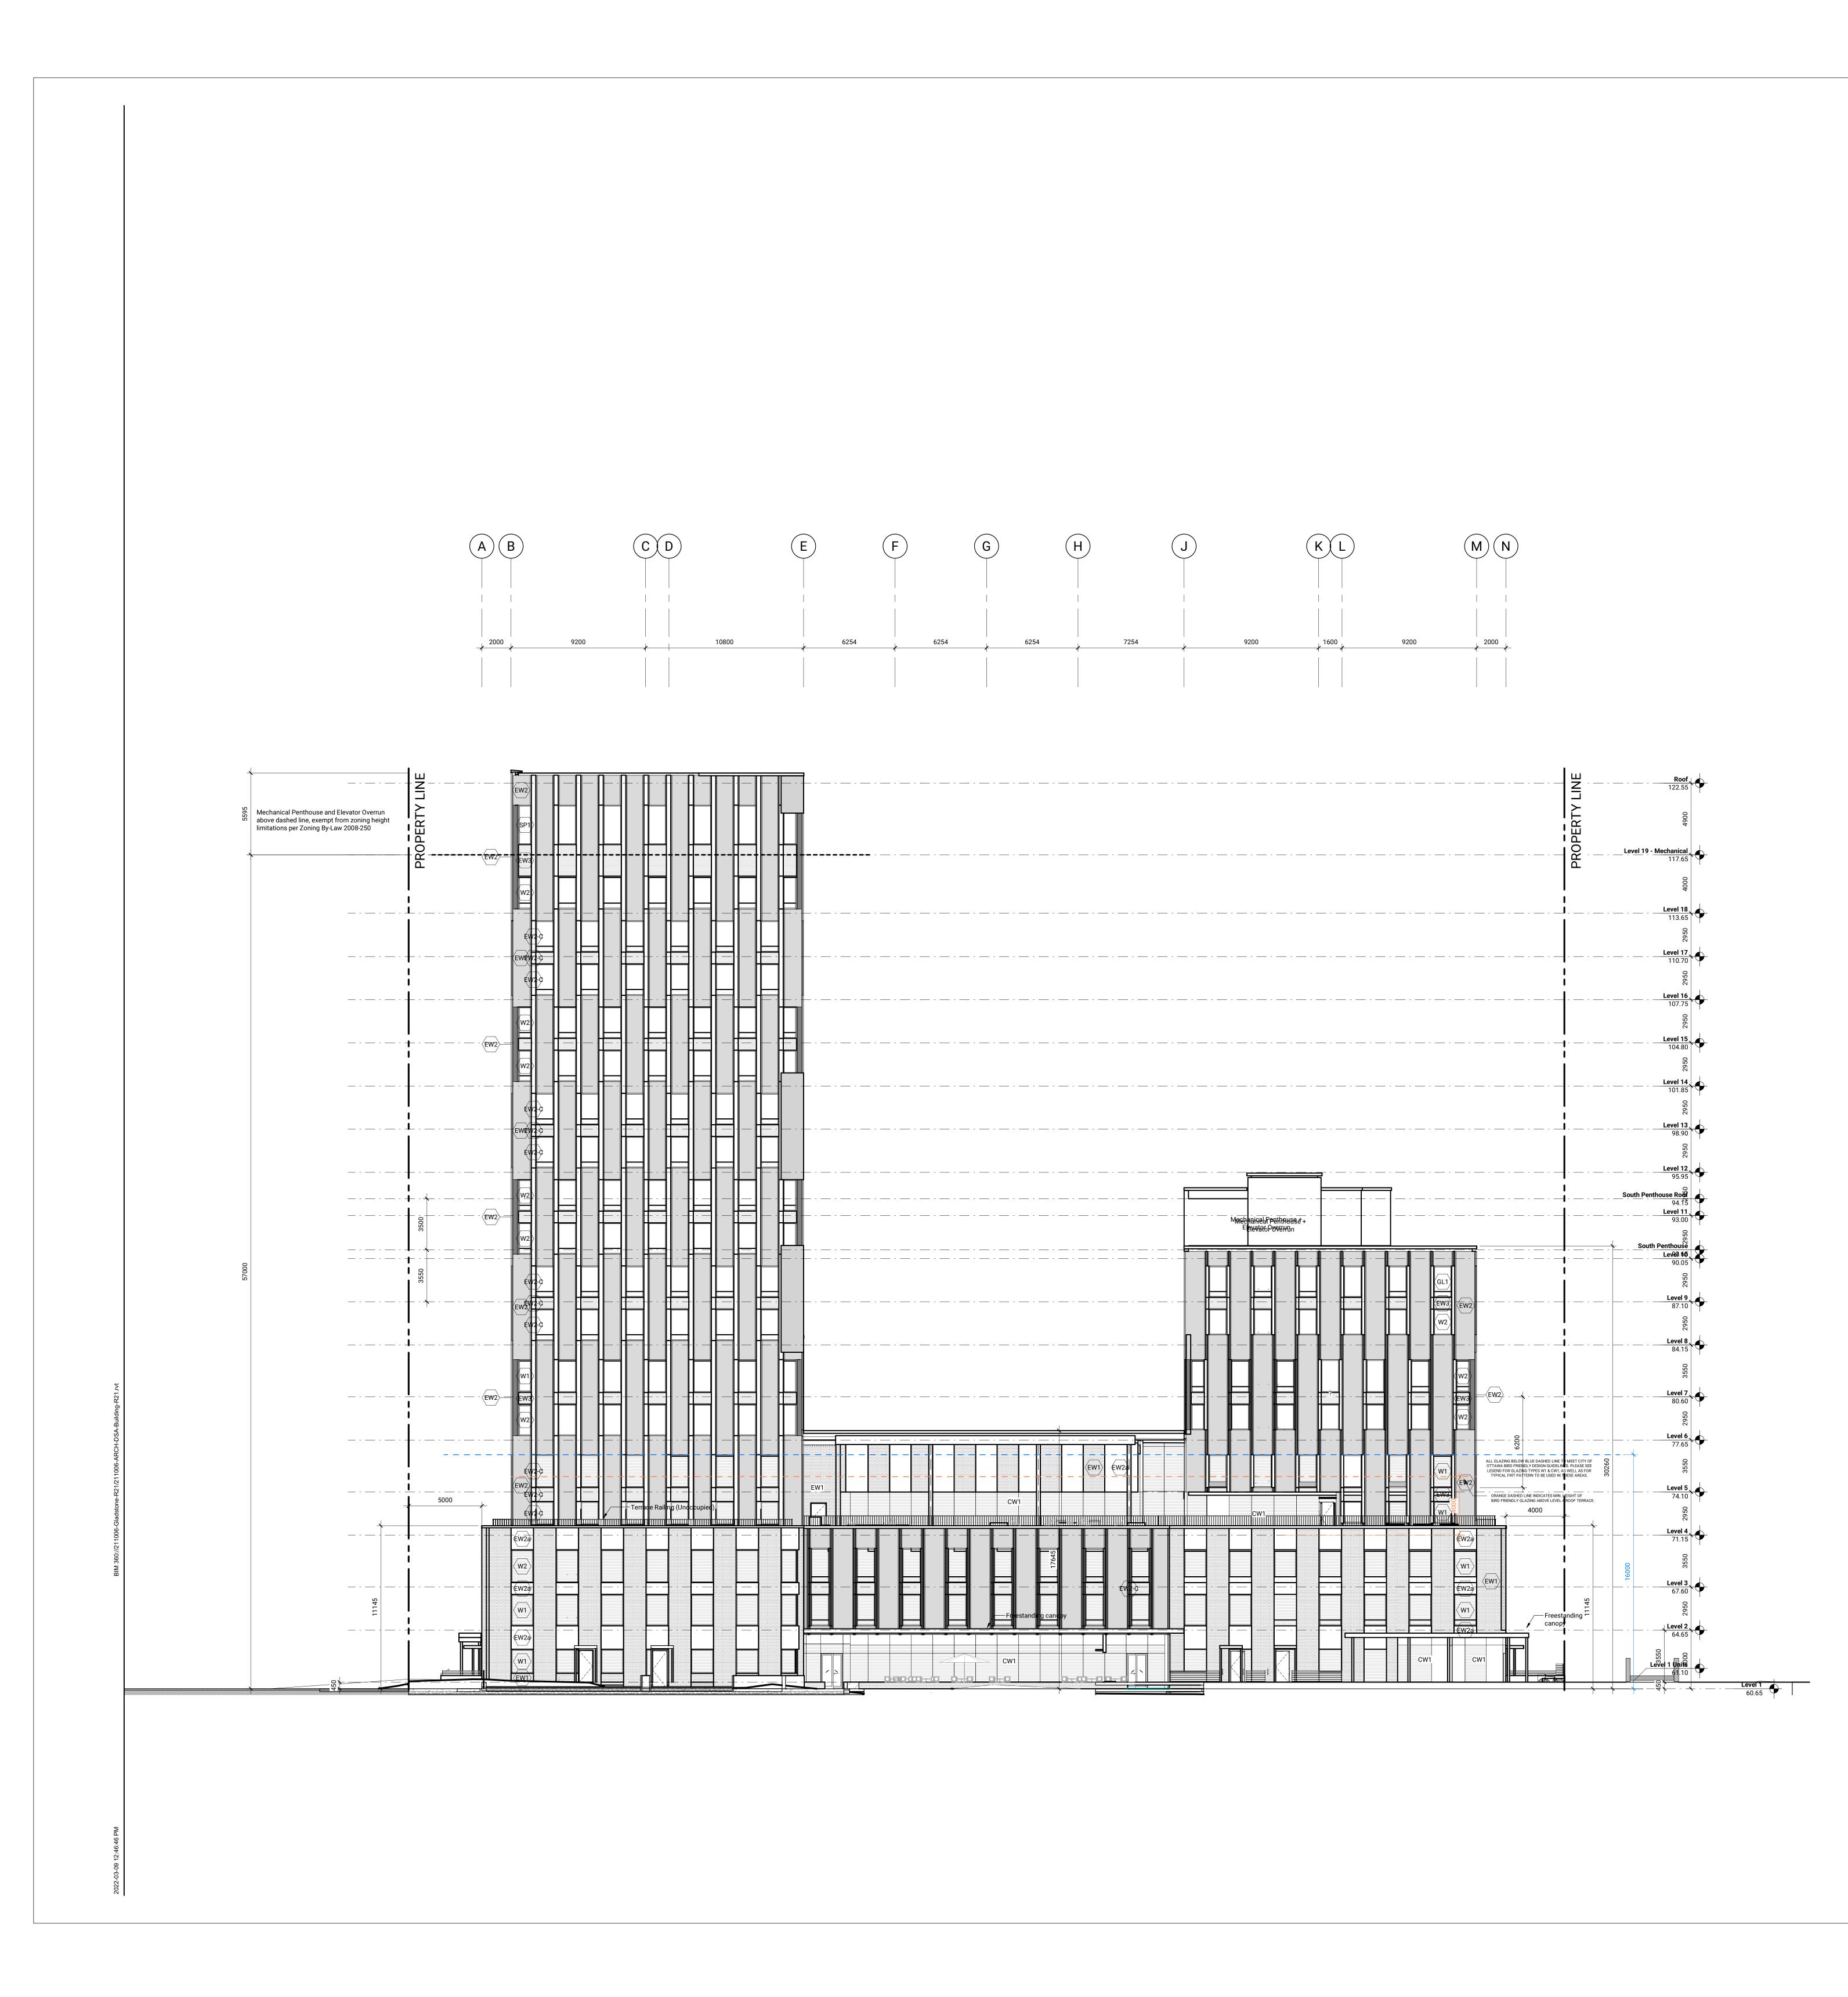

diamond 2007 schmitt NASSON. March 9, 2022 OF +ARCHITEC  $M \Lambda \Lambda \Lambda \Lambda$ DONALD R. M. SCHMITT LICENCE 3170 ISSUED No. Date Description 1 23 JUL 2021 ISSUED FOR COSTING 2 30 JUL 2021 ISSUED FOR 100% SCHEMATIC DESIGN 4 08 SEP 2021 ISSUED FOR SITE PLAN CONTROL 5 14 DEC 2021 ISSUED FOR 100% DESIGN DEVELOPMENT 6 18 FEB 2022 ISSUED FOR 30% CONSTRUCTION DOCUMENTS
 7 09 MAR 2022 ISSUED FOR SITE PLAN RESUBMISSION ANDREW MCCREIGHT MANAGER (A), DEVELOPMENT REVIEW CENTRAL PLANNING, REAL ESTATE & ECONOMIC DEVELOPMENT DEPARTMENT, CITY OF OTTAWA APPROVED By Andrew McCreight at 10:21 am, Oct 19, 2023 EW1 Exterior Wall Type 1 - Masonry Cladd  $\langle {\sf EW2} 
angle$  Exterior Wall Type 2 - Metal Panel Claddin  $\langle EW3 \rangle$  Exterior Wall Type 3 - Metal Panel Cladding Curtain Wall Type 1 - Triple Glazed Curtain Wall Bird-friendly Frit on Surface #1 to meet Ottawa Bird Friendly Design Guidelines\* CW2 Curtain Wall Type 2 - Triple Glazed Fibreglass Window Clear glazing without frit 
 Punched Window Type 1 - Triple Glazed Fibreglass Window
 Bird-friendly Frit on Surface #1 to meet Ottawa Bird Friendly Design Guidelines\*  $\langle W2 \rangle$  Punched Window Type 2 - Triple Glazed Fibreglass Window Clear glazing without frit \*Bird friendly frit pattern to be installed on Surface #1, to meet the layout illustrated below: Min. 4mm dia. . . . . • • • • Contractor Must Check & Verify all Dimensions on the Job. Do Not Scale Drawings. All Drawings, Specifications and Related Documents are the Copyright Property of the Architect and Must be Returned Upon Request. Reproduction of Drawings, Specifications and Related Documents in Part or in Whole is Forbidden Without the Written permission of the Architect. This Drawing is Not to be Used for Construction Until Signed by the Architect. **GLADSTONE VILLAGE** PHASE 1 933 Gladstone Avenue - Phase 1 211006 **North Elevation** As indicated A301