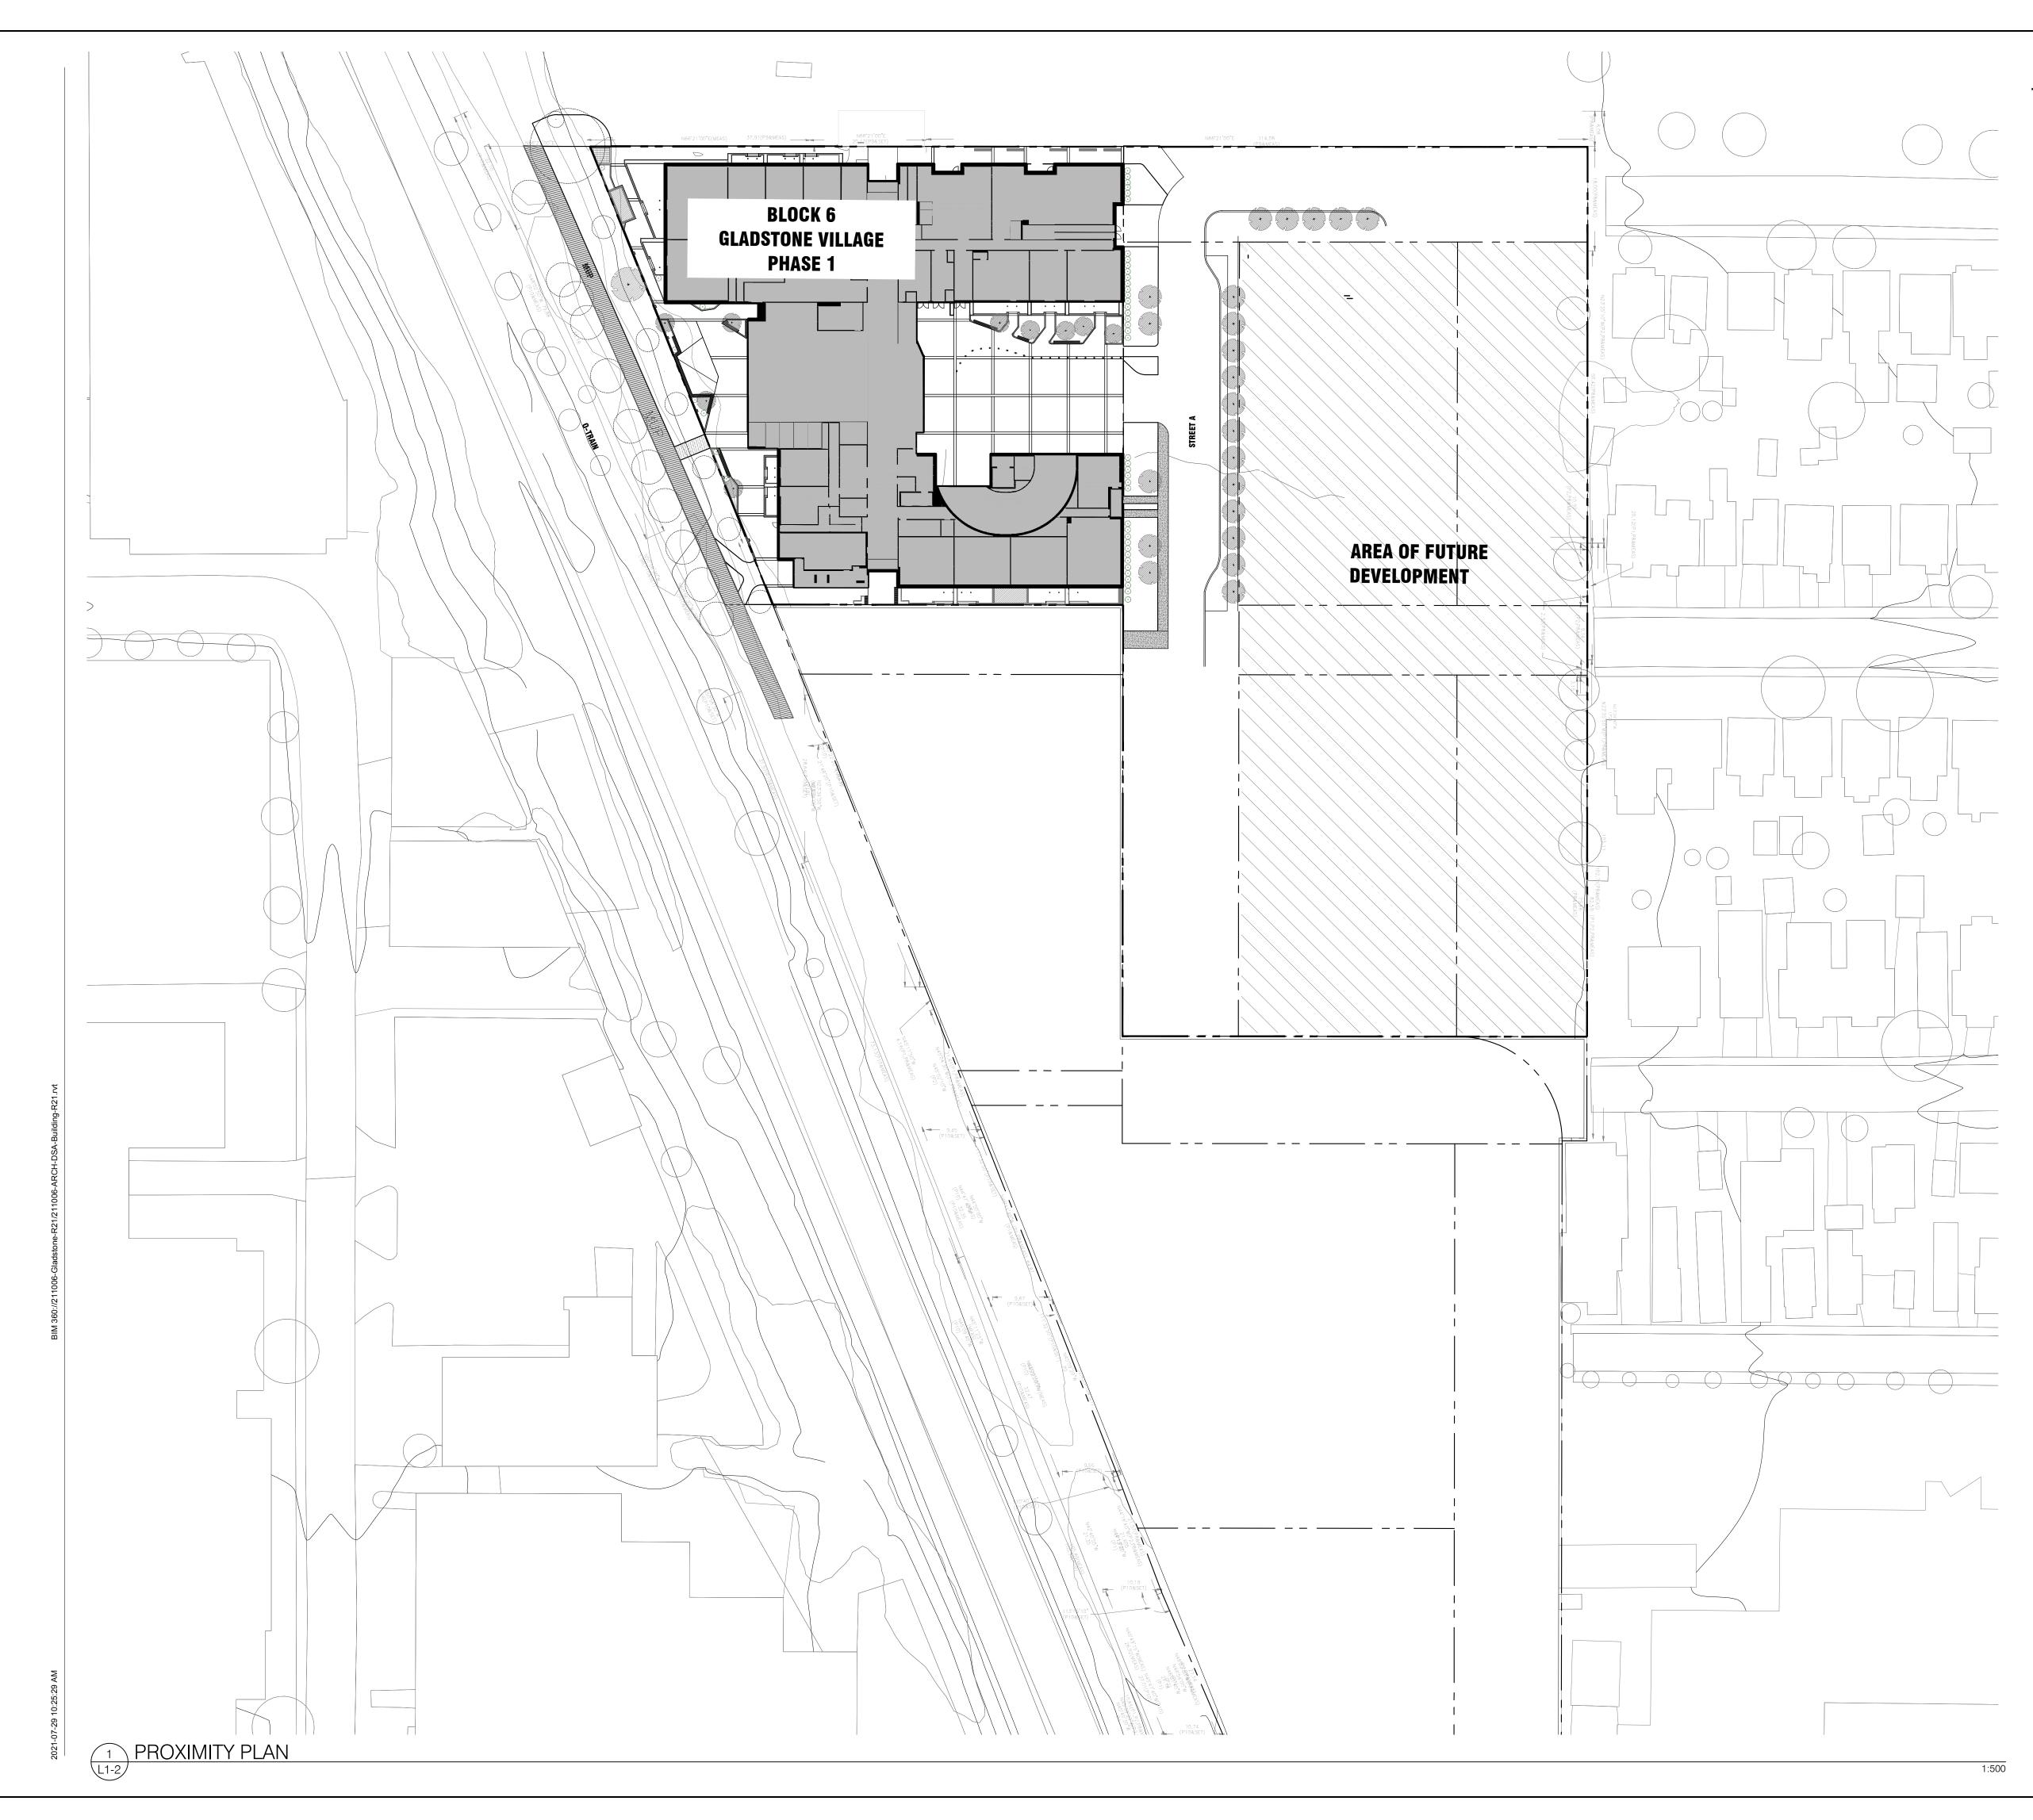

## LEGEND

----- NEW PROPERTY LINE

diamond SMX KWC schmitt SMX LASHLEY +ASSOCIATES 202-950 GLADSTONE AVENUE OTTAWA, ON K1Y 3E6 T 613 233 8579 F 613 233 4051 LANDSCAPE ARCHITECTURE AND SITE ENGINEERING W LashleyLA.com E Mail@LashleyLA.com ISSUED No. Description 1 2021 SEP 08 ISSUED FOR SITE PLAN APPROVAL2 2021 SEP 17 ISSUED FOR SITE PLAN APPROVAL 1. All general site information and conditions compiled from architect's and 3. Report any discrepancies prior to commencing work. No responsibility is born by the Landscape Architect for unknown subsurface conditions. 4. Reinstate all areas and items damaged as a result of construction activities . Individual utility co. must be contacted for confirmation of utility existence This drawing is an instrument of service and requires the permission of the Landscape Architect for use. Copyright is reserved by the Landscape Architect, David M. Lashley. Plant material shall be No.1 Grade and shall comply with the Metric Guide Specifications for Nursery stock (latest edition), published by Canadian 10. Plant substitutions shall not be permitted unless approved by the Landscape 12. Topsoil shall be garden sirl mixture sandy loam with min. 5% organic matter and peat moss added at ratio of 1:10, topsoil to be approved by Landscape