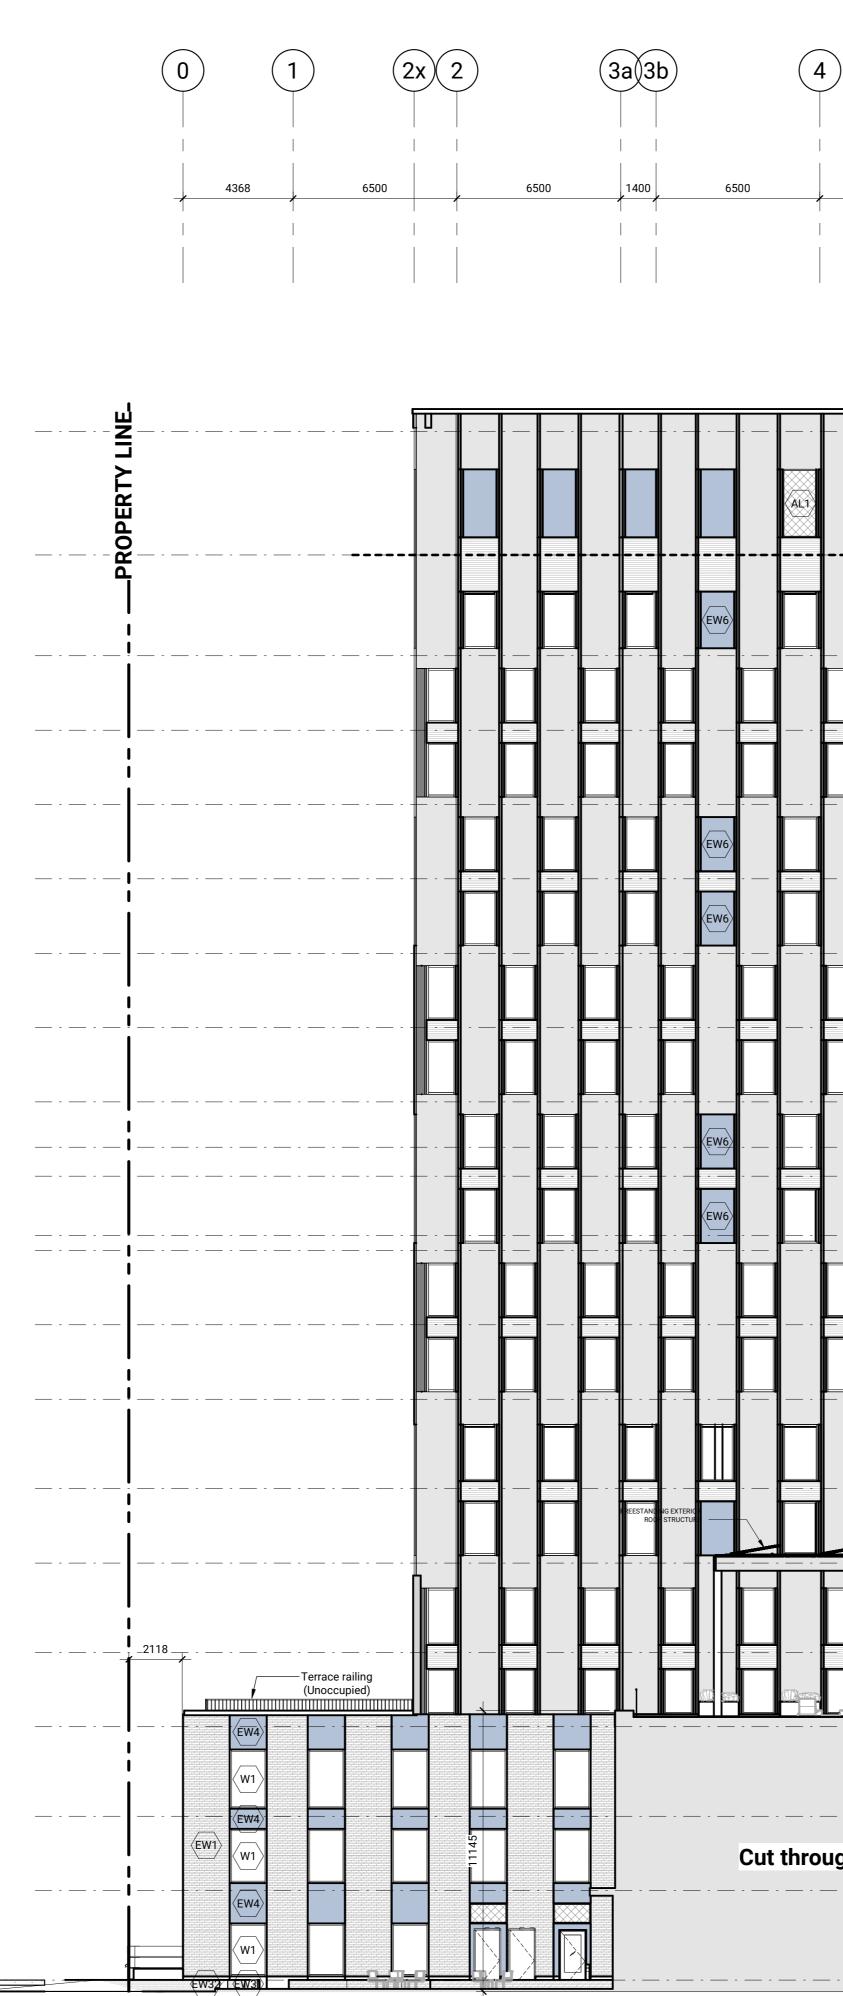

| ) (7x) | 7 (  | 6b (6a)    | 5            | 4                           | (3b)(3a)         | 22                | x (1)                                                                                                        |
|--------|------|------------|--------------|-----------------------------|------------------|-------------------|--------------------------------------------------------------------------------------------------------------|
| 6500   | 2575 | 902<br>902 | 5 <u>- 6</u> | 5500<br>                    | 6500 <u>1400</u> | 6500              | 6500 4368                                                                                                    |
|        |      |            |              |                             |                  | oof Access Ladder |                                                                                                              |
|        | ML1  | EW6        | AL1 EW6      |                             |                  | NG-U              | Mechanical Penthouse and Elevator<br>above dashed line, exempt from zonir<br>limitations per Zoning By-Law 2 |
|        |      |            |              |                             |                  | w2<br>w2<br>w2    |                                                                                                              |
|        |      |            |              |                             |                  |                   | · · · · · · · · ·                                                                                            |
|        |      |            |              |                             |                  | W2<br>W2<br>W2    |                                                                                                              |
|        |      |            |              |                             |                  |                   | · · _ · _ · _ · _ · _ · _ · _ · _ · _ ·                                                                      |
|        |      |            |              |                             |                  | EW6               | · _ · _ · _ · _ · _ · _ · _ · _ · _ · _                                                                      |
|        |      |            |              |                             |                  | EW6<br>W2<br>W2   |                                                                                                              |
|        |      |            |              |                             |                  | W2<br>W2<br>W1    |                                                                                                              |
|        |      |            |              | Terrace railing Unoccupied) |                  |                   |                                                                                                              |
|        |      |            |              |                             |                  |                   |                                                                                                              |