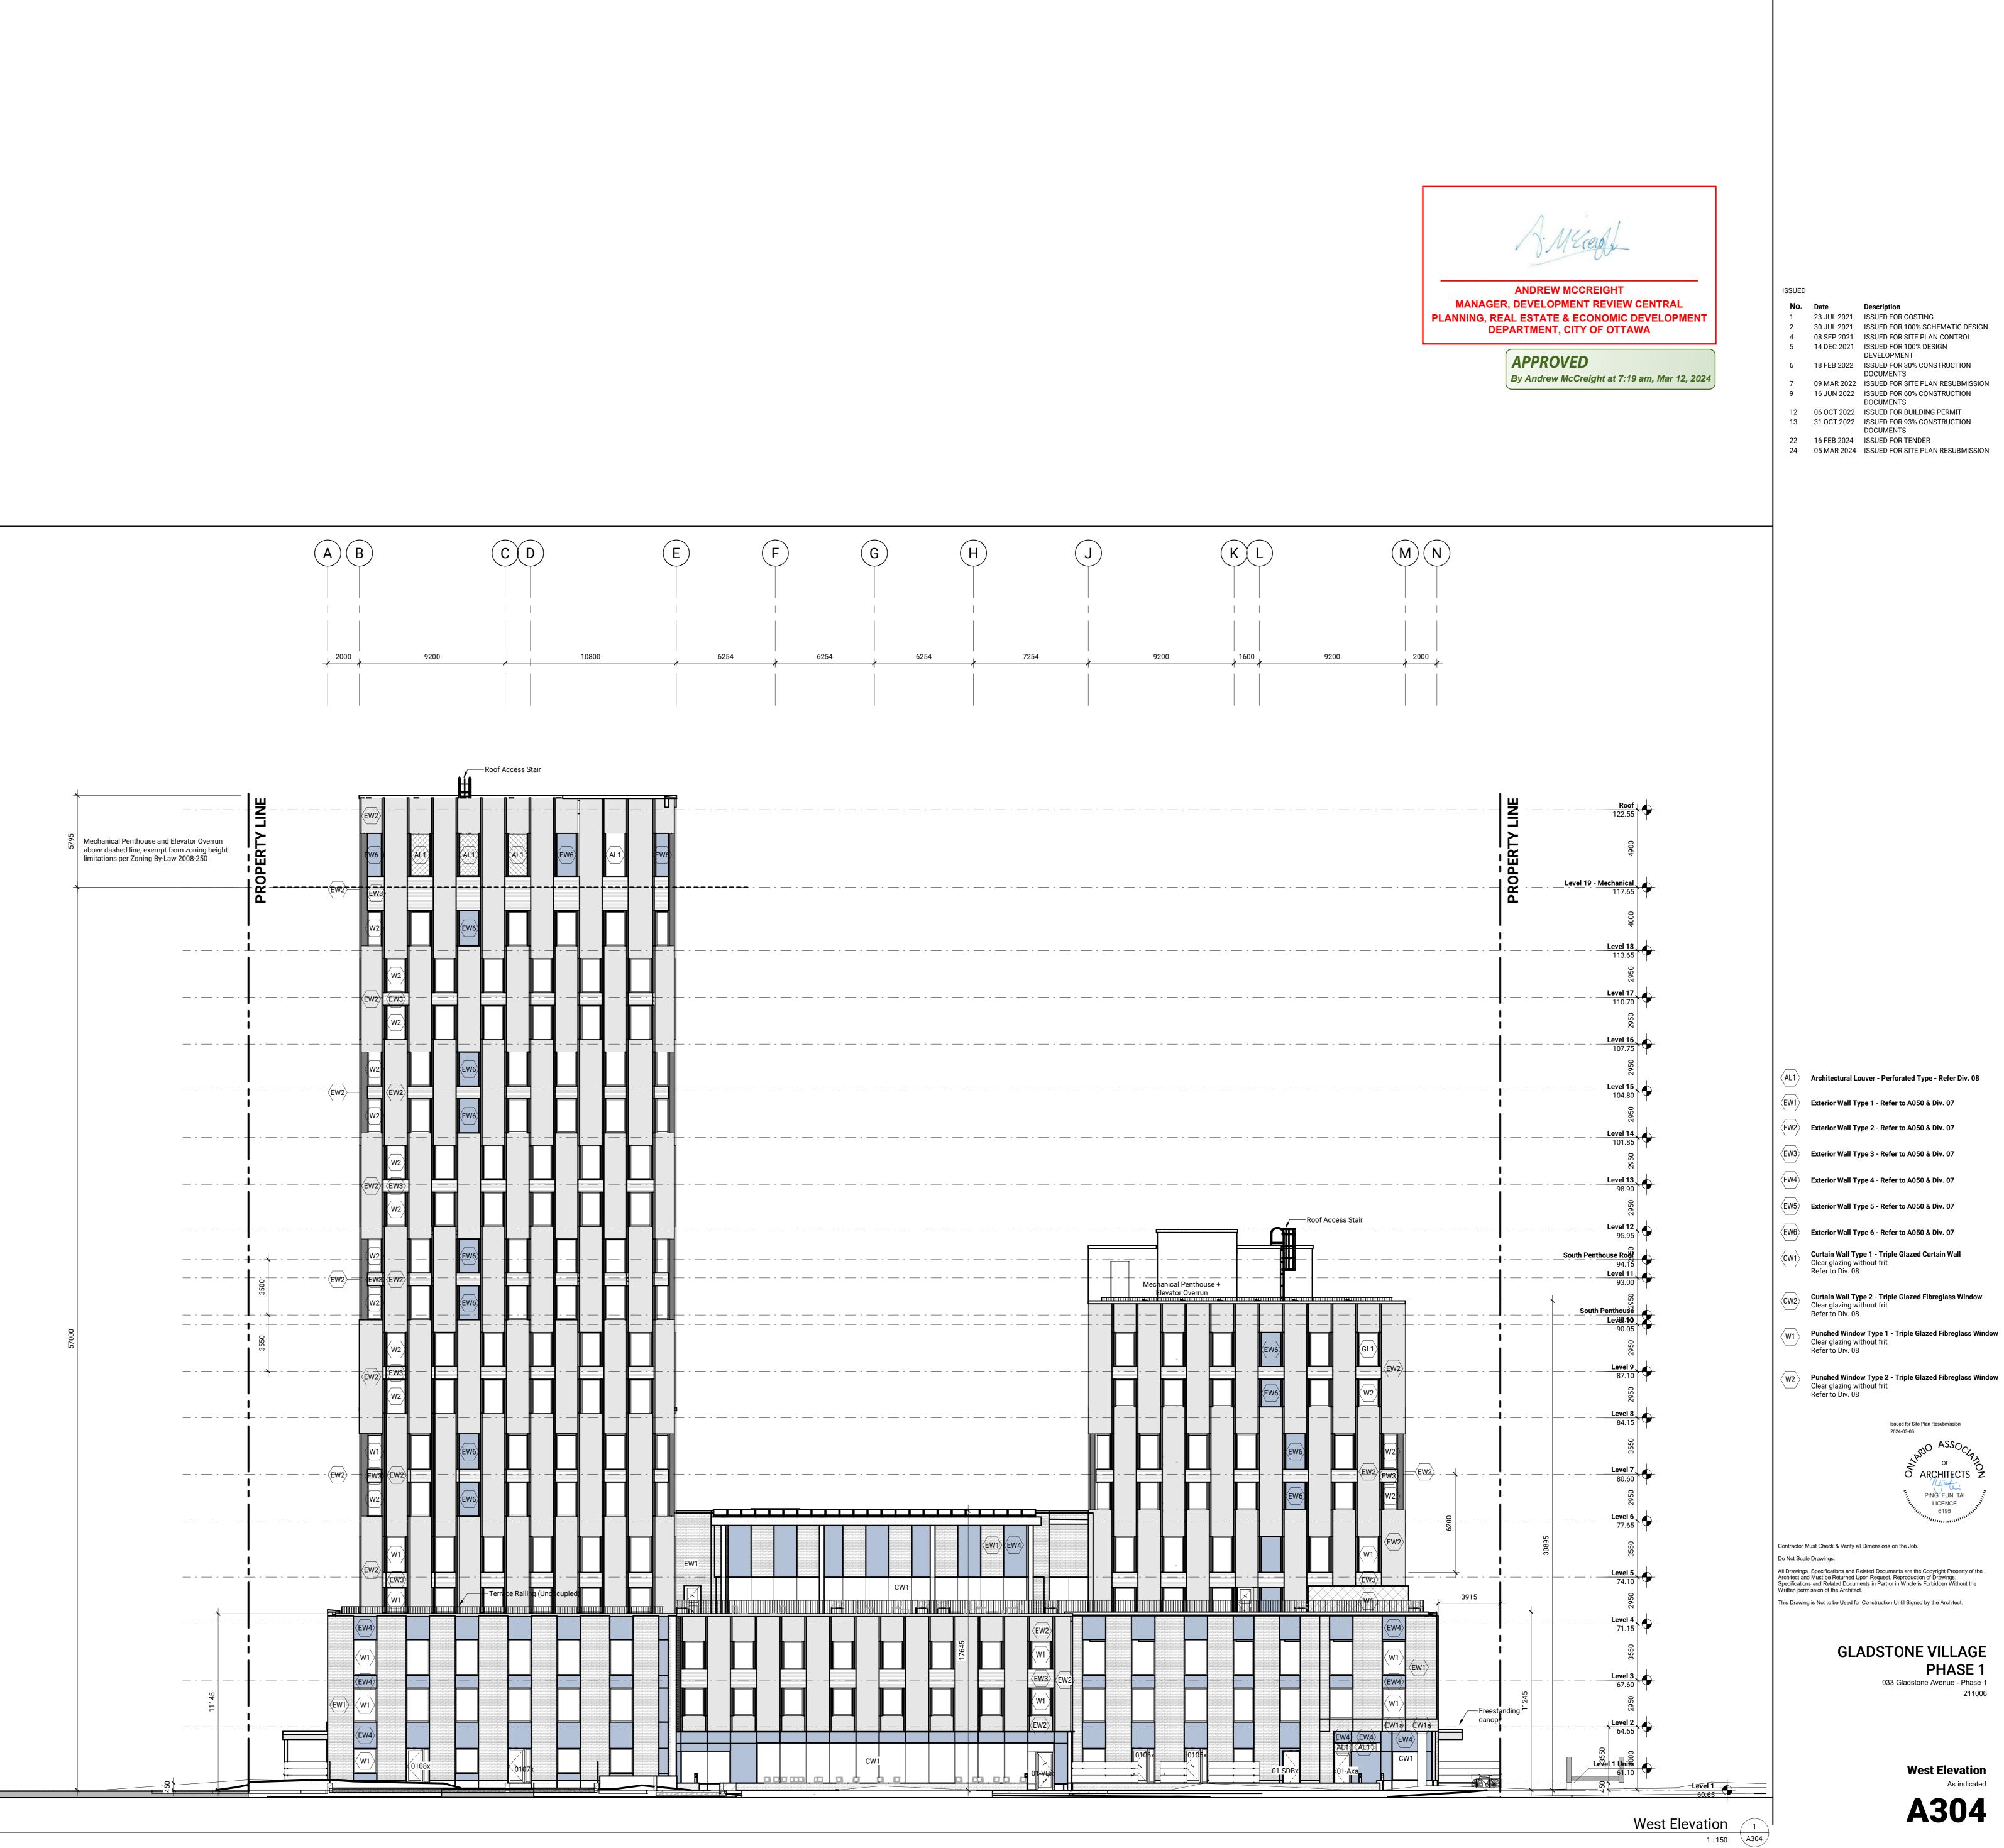

North Elevation 1 1:150 A301

| <text><section-header><section-header><section-header><text></text></section-header></section-header></section-header></text>                                                                                                                                                                                                                                                                                                                                                                                    | ISSUED<br>No. Date Description<br>1 23 JUL 2021 ISSUED FOR 100% SCHEMATIC DESIGN<br>2 30 JUL 2021 ISSUED FOR 100% SCHEMATIC DESIGN<br>3 03 JUL 2021 ISSUED FOR 100% SCHEMATIC DESIGN<br>4 08 SEP 2021 ISSUED FOR SITE PLAN CONTROL<br>5 14 DEC 2021 ISSUED FOR SITE PLAN CONTROL<br>6 18 FEB 2022 ISSUED FOR SITE PLAN RESUBMISSION<br>9 16 JUN 2022 ISSUED FOR SITE PLAN RESUBMISSION<br>9 16 JUN 2022 ISSUED FOR SITE PLAN RESUBMISSION<br>9 16 JUN 2022 ISSUED FOR SITE PLAN RESUBMISSION<br>9 20 COT 2022 ISSUED FOR SITE PLAN RESUBMISSION<br>9 21 OCT 2022 ISSUED FOR SITE PLAN RESUBMISSION<br>9 21 OCT 2022 ISSUED FOR SITE PLAN RESUBMISSION<br>9 22 16 FEB 2024 ISSUED FOR SITE PLAN RESUBMISSION<br>22 05 MAR 2024 ISSUED FOR SITE PLAN RESUBMISSION                                                                                                                                                                                                                                                                                                                                                                                                                            |
|------------------------------------------------------------------------------------------------------------------------------------------------------------------------------------------------------------------------------------------------------------------------------------------------------------------------------------------------------------------------------------------------------------------------------------------------------------------------------------------------------------------|--------------------------------------------------------------------------------------------------------------------------------------------------------------------------------------------------------------------------------------------------------------------------------------------------------------------------------------------------------------------------------------------------------------------------------------------------------------------------------------------------------------------------------------------------------------------------------------------------------------------------------------------------------------------------------------------------------------------------------------------------------------------------------------------------------------------------------------------------------------------------------------------------------------------------------------------------------------------------------------------------------------------------------------------------------------------------------------------------------------------------------------------------------------------------------------------|
| Bit Roof 122.55 000F   122.55 000F 000F   117.65 000F 000F   Level 18 000F 000F   1112.85 000F 000F   Level 19 1007.75 000F   101.85 000F 000F   Level 19 000F 000F   000F 000F 00F   000F 000F 00F   000F | AL1 Architectural Louver - Perforated Type - Refer Div. 08   ENT Exterior Wall Type 1 - Refer to A050 & Div. 07   ENT Exterior Wall Type 2 - Refer to A050 & Div. 07   ENT Exterior Wall Type 3 - Refer to A050 & Div. 07   ENT Exterior Wall Type 4 - Refer to A050 & Div. 07   ENT Exterior Wall Type 5 - Refer to A050 & Div. 07   ENT Exterior Wall Type 5 - Refer to A050 & Div. 07   ENT Exterior Wall Type 5 - Refer to A050 & Div. 07   ENT Exterior Wall Type 5 - Refer to A050 & Div. 07   ENT Exterior Wall Type 5 - Triple Glazed Curtain Wall<br>Clear glazing without frit<br>Refer to Div. 08   ENT Curtain Wall Type 2 - Triple Glazed Fibreglass Window<br>Clear glazing without frit<br>Refer to Div. 08   WI1 Punched Window Type 2 - Triple Glazed Fibreglass Window<br>Clear glazing without frit<br>Refer to Div. 08   WI2 Punched Window Type 2 - Triple Glazed Fibreglass Window<br>Clear glazing without frit<br>Refer to Div. 08   WI2 Punched Window Type 2 - Triple Glazed Fibreglass Window<br>Clear glazing without frit<br>Refer to Div. 08   WI2 Punched Window Type 2 - Triple Glazed Fibreglass Window<br>Clear glazing without frit<br>Refer to Div. 08 |
| Level 6<br>77.65<br>9<br>9<br>9<br>9<br>9<br>9<br>9<br>9<br>1<br>1<br>1<br>1<br>1<br>1<br>1<br>1<br>1<br>1<br>1<br>1<br>1                                                                                                                                                                                                                                                                                                                                                                                        | <text><text><text><text><text><text><text></text></text></text></text></text></text></text>                                                                                                                                                                                                                                                                                                                                                                                                                                                                                                                                                                                                                                                                                                                                                                                                                                                                                                                                                                                                                                                                                                |
| East Elevation<br>1:150                                                                                                                                                                                                                                                                                                                                                                                                                                                                                          | East Elevation<br>As indicated<br>A302                                                                                                                                                                                                                                                                                                                                                                                                                                                                                                                                                                                                                                                                                                                                                                                                                                                                                                                                                                                                                                                                                                                                                     |