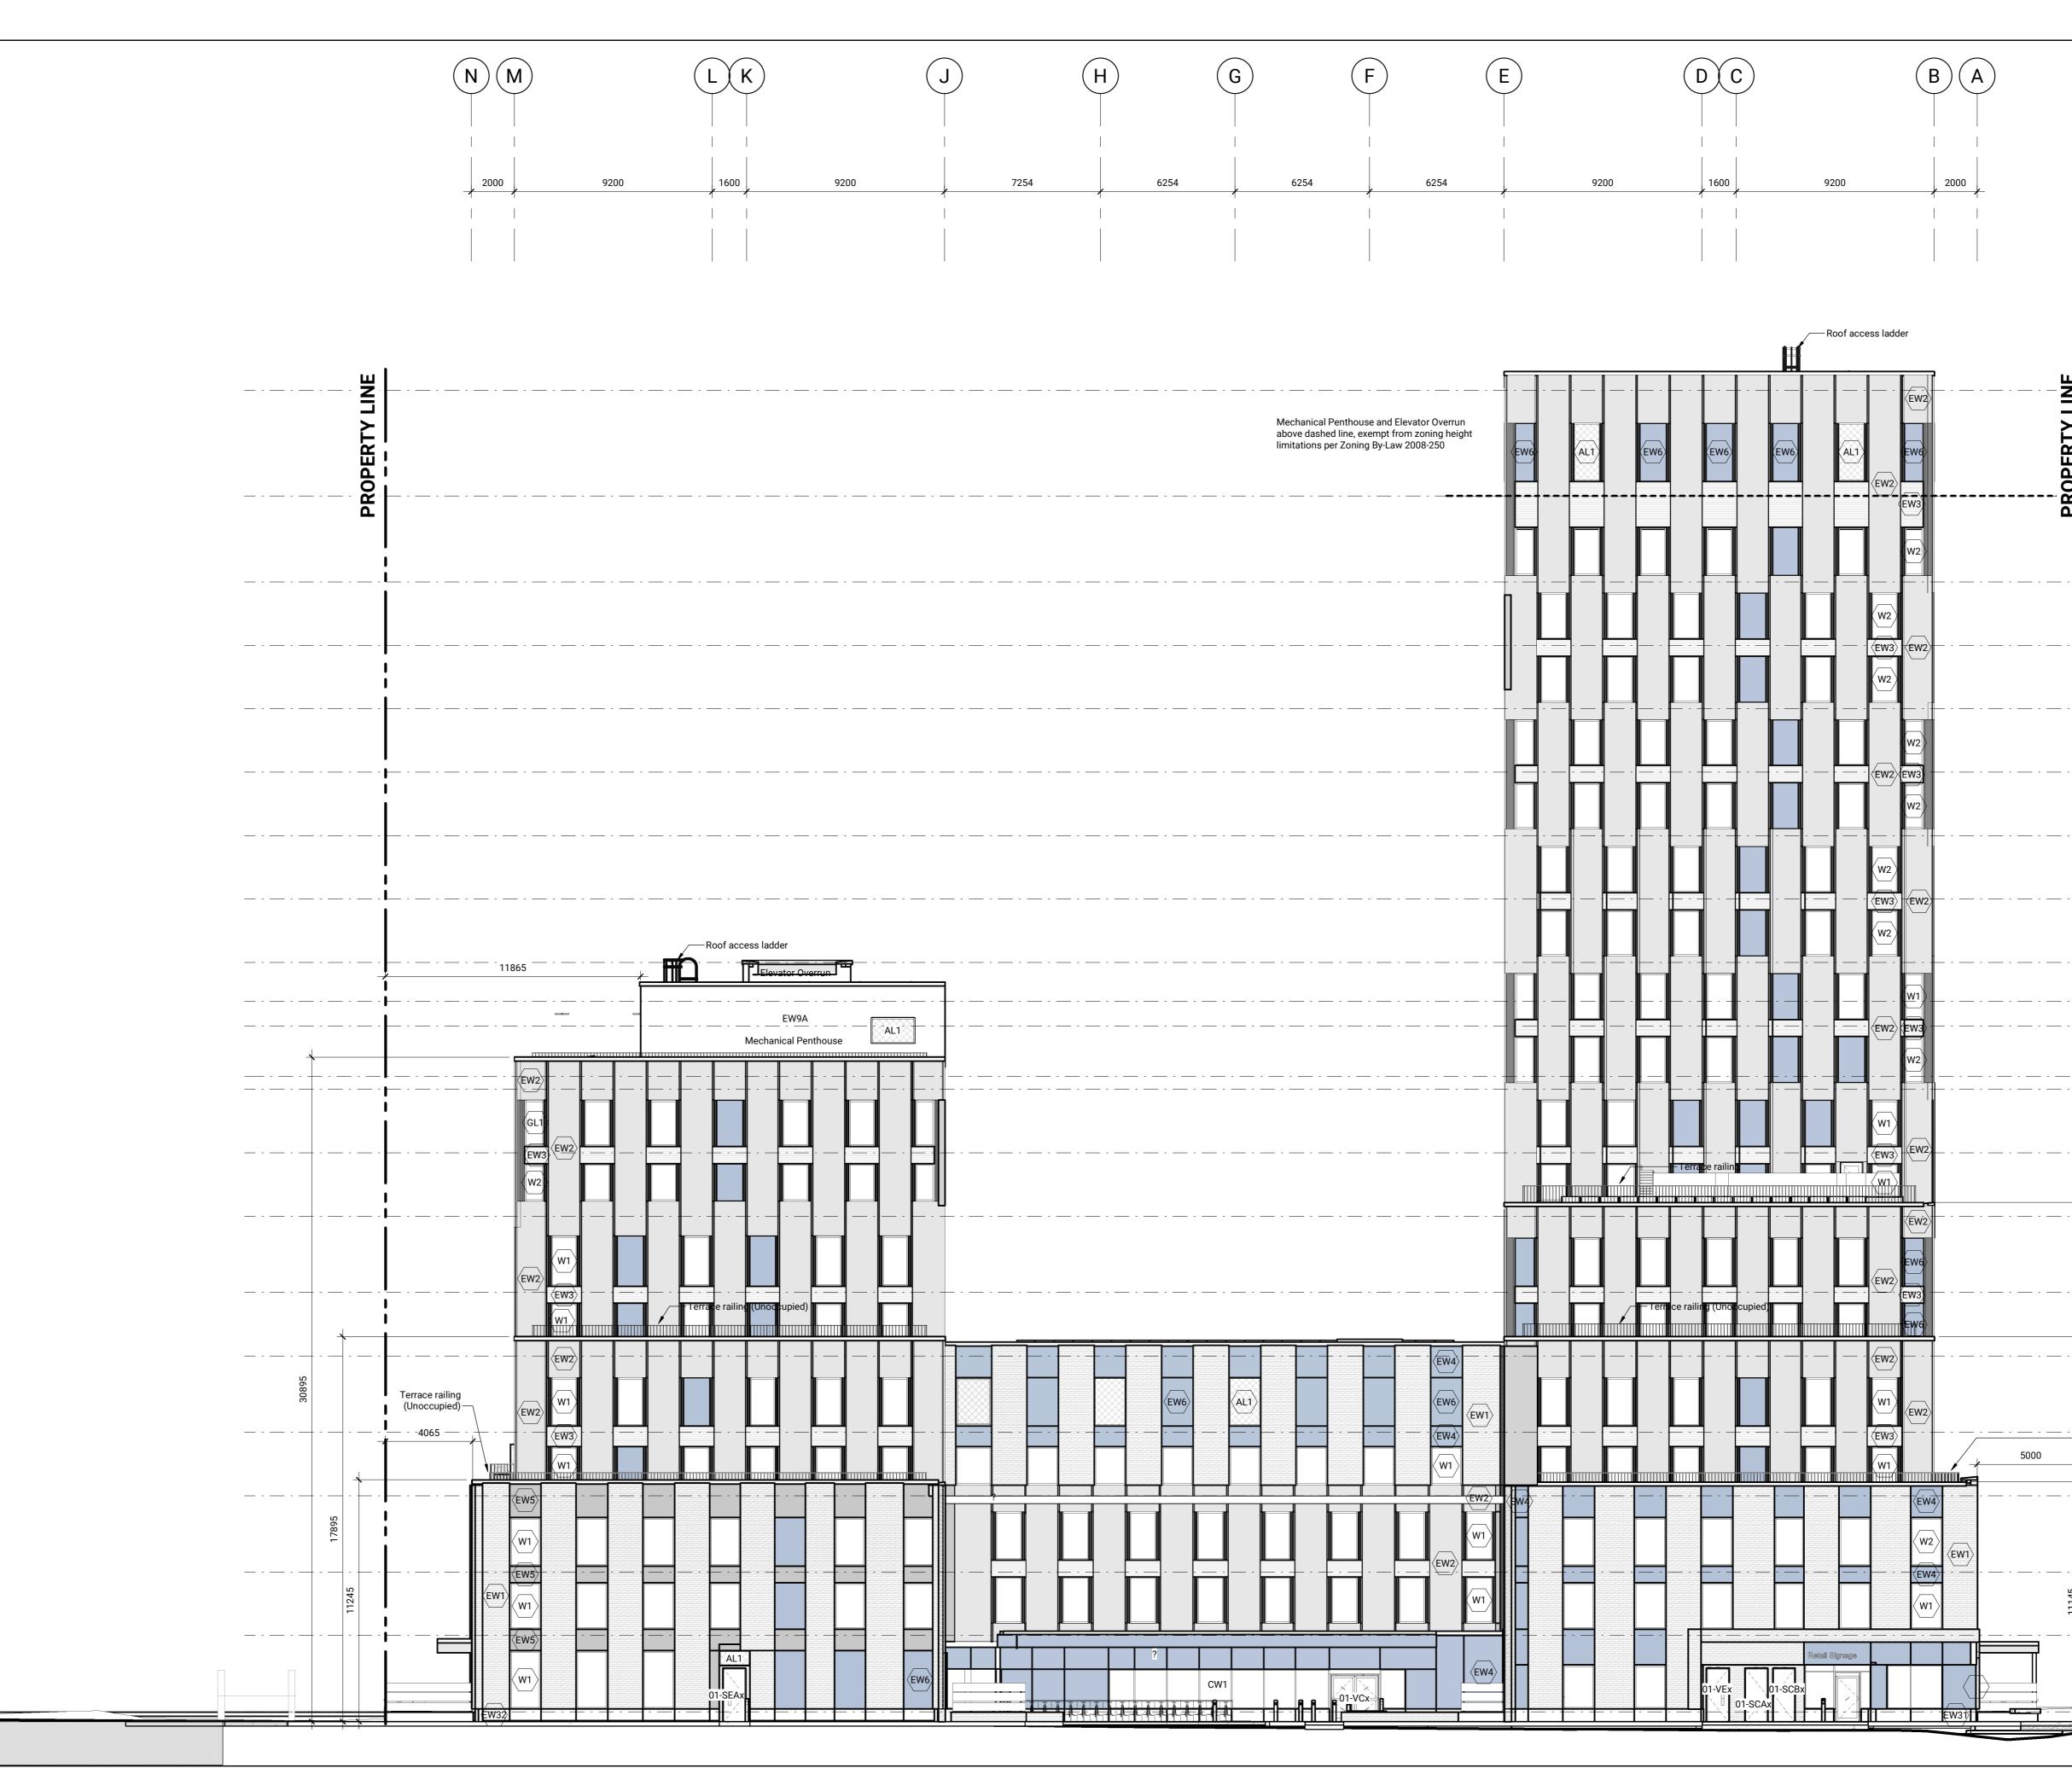

BIM 360://211006-Gladstone-R21/211006-ARCH-DSA-Building-R21.r

2024-03-06 9:33:06 AN

1 : 150 A305

| 3b            |     |     | 4     |     |       | Ę      | 5) |           | 6  | a) ( | 6b) | (7   |                | (7x                |    | 8             |   |     | 9     |        |               | 0)  |          |                                  | 1)                                       |                                               |
|---------------|-----|-----|-------|-----|-------|--------|----|-----------|----|------|-----|------|----------------|--------------------|----|---------------|---|-----|-------|--------|---------------|-----|----------|----------------------------------|------------------------------------------|-----------------------------------------------|
|               | 65  | 00  |       |     | 6500  |        |    | 90        | 25 |      | 2   | 575  |                | 6500               |    | <br>          | 6 | 500 |       | 6500   |               |     | 6500     | ,                                | ,                                        | 6500                                          |
|               |     | I   |       |     |       |        |    |           |    |      |     |      | w2             |                    |    |               |   |     |       | <br>   |               |     |          |                                  |                                          |                                               |
|               |     |     | AL1   |     |       |        |    |           |    |      |     |      | W6             | œw2                |    |               |   |     |       | <br>   |               |     |          | Mechanic<br>above dash<br>limita | al Penthou<br>ed line, ex<br>tions per 2 | use and Eleva<br>empt from zo<br>Zoning By-La |
|               | EW6 | I   |       |     |       |        |    |           |    |      |     |      | W2             |                    |    | . <u></u>     |   |     |       | <br>   | 323           | .56 |          |                                  |                                          |                                               |
|               | EW6 |     | · _   |     |       |        |    |           |    |      |     |      | w2             | EW3                |    | ·             |   |     | · · _ | <br>   |               |     |          | · · _                            |                                          |                                               |
|               | EW6 | · / |       |     |       |        |    |           |    |      |     |      | W3             | EW2                |    |               |   |     |       | <br>   |               |     |          |                                  |                                          |                                               |
|               |     |     |       |     | ?     |        |    |           |    |      |     |      | -              | (W2)<br>EW3)<br>W2 |    |               |   |     |       | <br>   |               |     |          | · ·                              |                                          |                                               |
|               | EW6 | · · |       |     |       |        |    |           |    |      |     |      | w2<br>W3<br>W2 | EW2 -              |    | · · · · · · · |   | · · |       | <br>   |               |     |          |                                  |                                          |                                               |
|               |     |     |       |     |       |        |    |           |    |      |     | <br> | EW2            | EW5<br>EW5         |    |               |   |     |       | <br>Te | errace railin | g   |          |                                  |                                          |                                               |
| TANL NG EXTER |     | · · |       |     |       |        |    |           | w1 |      | w1  |      |                | · · · · ·          |    |               |   |     |       |        |               |     | ev<br>ev | V5<br>V3 - EW2                   | ·                                        |                                               |
|               |     |     |       |     |       |        |    | <u>'</u>  |    |      | w1  |      |                |                    |    |               |   |     |       |        |               |     |          |                                  |                                          |                                               |
|               |     |     | throu | Jgh | mid-b | )lock. |    | - <u></u> |    |      |     |      |                |                    |    |               |   |     |       |        |               |     |          |                                  |                                          |                                               |
|               |     |     |       |     |       |        |    |           |    |      |     |      | 01-Px          |                    | Qx | ×<br>(01-     |   |     |       |        |               |     |          |                                  |                                          |                                               |