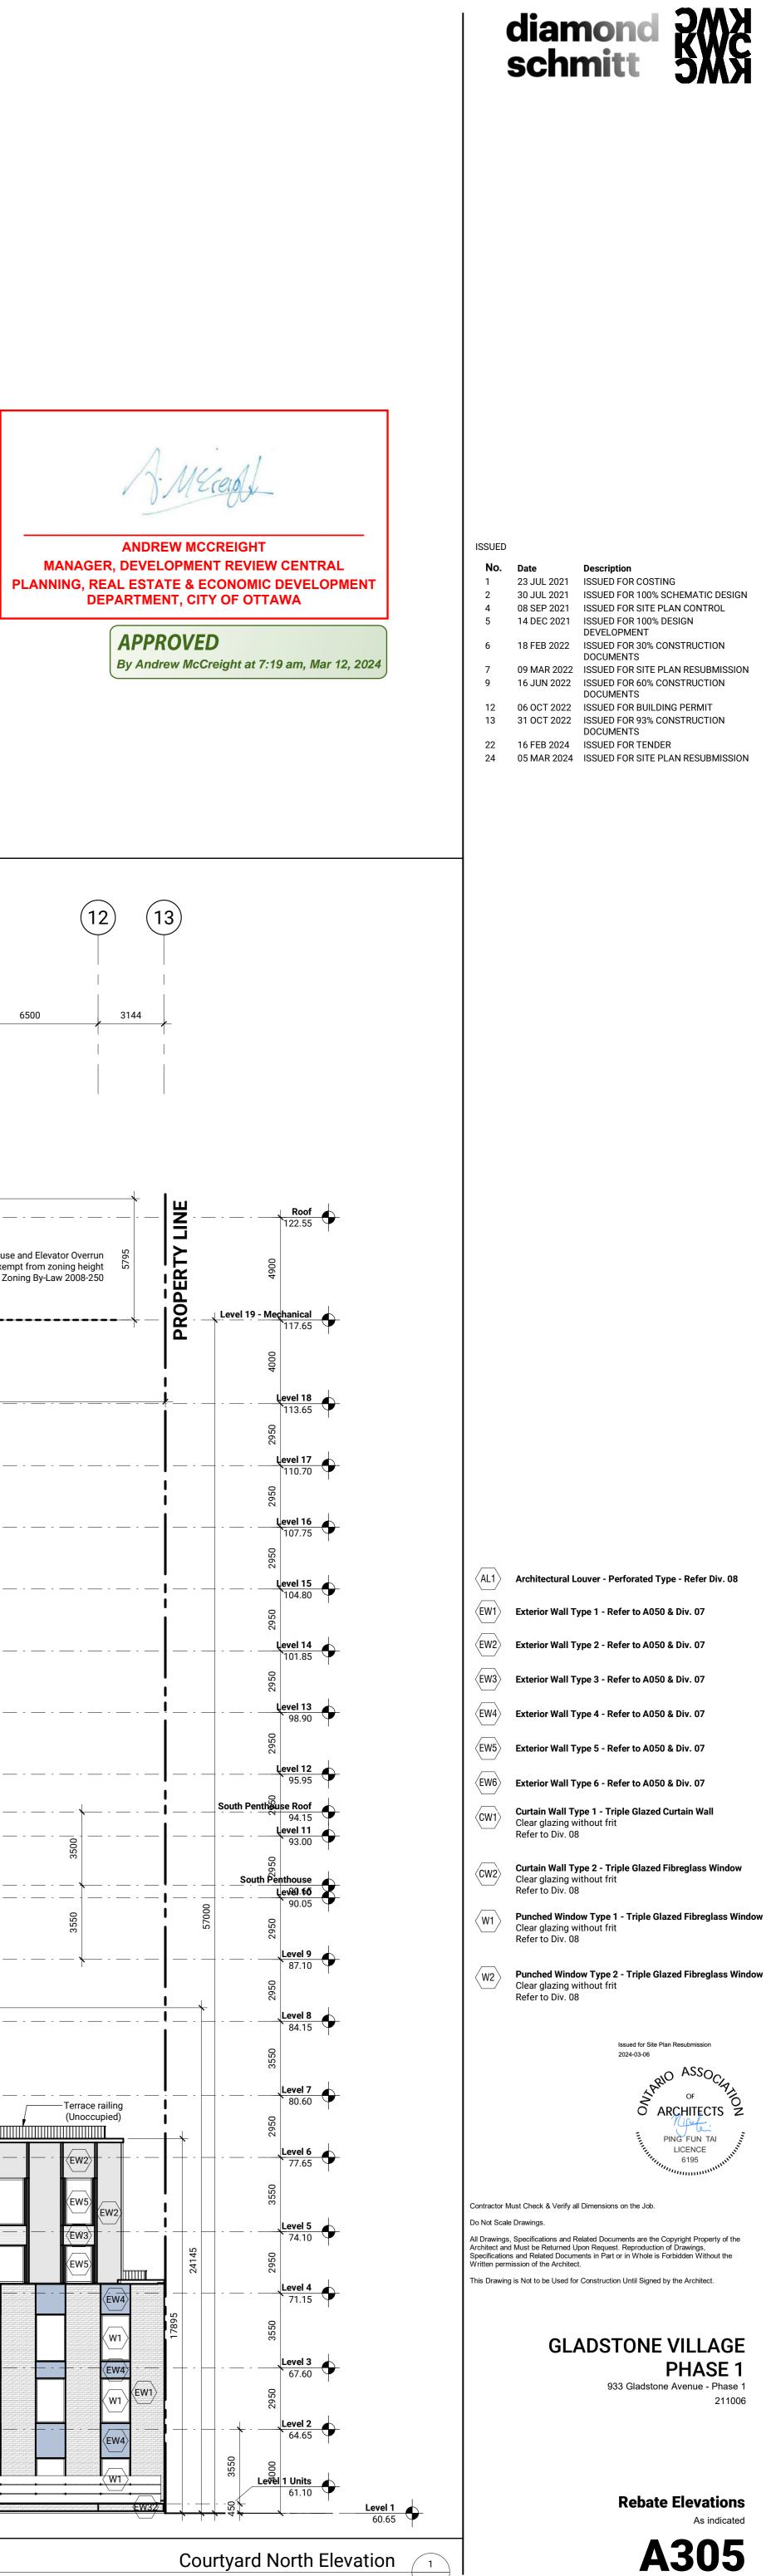

BIM 360://211006-Gladstone-R21/211006-ARCH-DSA-Building-R21.r

2024-03-06 9:32:13 A

| ANDREW MCCREIGHT<br>MANAGER, DEVELOPMENT REVIEW CENTRAL<br>NING, REAL ESTATE & ECONOMIC DEVELOPMENT<br>DEPARTMENT, CITY OF OTTAWA<br>APPROVED<br>By Andrew McCreight at 7:19 am, Mar 12, 2024 | л                                                                                                                                                                                                                                                                                                                                                                                                                                                                                                                                                                                                                                                                                                                                                                                                                                                                                                                                                                                                                                                                                                                                                                                                                                                                                                                                                                                                                                                                                                                                                                                                                                                                                                                                                                                                                                                                                                                                                                                                                                                                                                                             |
|-----------------------------------------------------------------------------------------------------------------------------------------------------------------------------------------------|-------------------------------------------------------------------------------------------------------------------------------------------------------------------------------------------------------------------------------------------------------------------------------------------------------------------------------------------------------------------------------------------------------------------------------------------------------------------------------------------------------------------------------------------------------------------------------------------------------------------------------------------------------------------------------------------------------------------------------------------------------------------------------------------------------------------------------------------------------------------------------------------------------------------------------------------------------------------------------------------------------------------------------------------------------------------------------------------------------------------------------------------------------------------------------------------------------------------------------------------------------------------------------------------------------------------------------------------------------------------------------------------------------------------------------------------------------------------------------------------------------------------------------------------------------------------------------------------------------------------------------------------------------------------------------------------------------------------------------------------------------------------------------------------------------------------------------------------------------------------------------------------------------------------------------------------------------------------------------------------------------------------------------------------------------------------------------------------------------------------------------|
| A subtractural case - Periods Type - Inde Bio Bio                                                                                                                                             | w /indow |

BIM 360://211006-Gladstone-R21/211006-ARCH-DSA-Building-R21.r

2024-03-06 9:33:06 AN

1 : 150 A305

| 3b            |     |     | 4     |     |       | Ę      | 5) |           | 6  | a) ( | 6b) | (7   |                | (7x                |    | 8             |   |     | 9     |        |               | 0)  |          |                                  | 1)                                       |                                               |
|---------------|-----|-----|-------|-----|-------|--------|----|-----------|----|------|-----|------|----------------|--------------------|----|---------------|---|-----|-------|--------|---------------|-----|----------|----------------------------------|------------------------------------------|-----------------------------------------------|
|               | 65  | 00  |       |     | 6500  |        |    | 90        | 25 |      | 2   | 575  |                | 6500               |    | <br>          | 6 | 500 |       | 6500   |               |     | 6500     | ,                                | ,                                        | 6500                                          |
|               |     | I   |       |     |       |        |    |           |    |      |     |      | w2             |                    |    |               |   |     |       | <br>   |               |     |          |                                  |                                          |                                               |
|               |     |     | AL1   |     |       |        |    |           |    |      |     |      | W6             | œw2                |    |               |   |     |       | <br>   |               |     |          | Mechanic<br>above dash<br>limita | al Penthou<br>ed line, ex<br>tions per 2 | use and Eleva<br>empt from zo<br>Zoning By-La |
|               | EW6 | I   |       |     |       |        |    |           |    |      |     |      | W2             |                    |    | . <u></u>     |   |     |       | <br>   | 323           | .56 |          |                                  |                                          |                                               |
|               | EW6 |     | · _   |     |       |        |    |           |    |      |     |      | w2             | EW3                |    | ·             |   |     | · · _ | <br>   |               |     |          | · · _                            |                                          |                                               |
|               | EW6 | · / |       |     |       |        |    |           |    |      |     |      | W3             | EW2                |    |               |   |     |       | <br>   |               |     |          |                                  |                                          |                                               |
|               |     |     |       |     | ?     |        |    |           |    |      |     |      | -              | (W2)<br>EW3)<br>W2 |    |               |   |     |       | <br>   |               |     |          | · ·                              |                                          |                                               |
|               | EW6 | · · |       |     |       |        |    |           |    |      |     |      | w2<br>W3<br>W2 | EW2 -              |    | · · · · · · · |   | · · |       | <br>   |               |     |          |                                  |                                          |                                               |
|               |     |     |       |     |       |        |    |           |    |      |     | <br> | EW2            | EW5<br>EW5         |    |               |   |     |       | <br>Te | errace railin | g   |          |                                  |                                          |                                               |
| TANL NG EXTER |     | · · |       |     |       |        |    |           | w1 |      | w1  |      |                | · · · · ·          |    |               |   |     |       |        |               |     | ev<br>ev | V5<br>V3 - EW2                   | ·                                        |                                               |
|               |     |     |       |     |       |        |    | <u>'</u>  |    |      | w1  |      |                |                    |    |               |   |     |       |        |               |     |          |                                  |                                          |                                               |
|               |     |     | throu | Jgh | mid-b | )lock. |    | - <u></u> |    |      |     |      |                |                    |    |               |   |     |       |        |               |     |          |                                  |                                          |                                               |
|               |     |     |       |     |       |        |    |           |    |      |     |      | 01-Px          |                    | Qx | ×<br>(01-     |   |     |       |        |               |     |          |                                  |                                          |                                               |