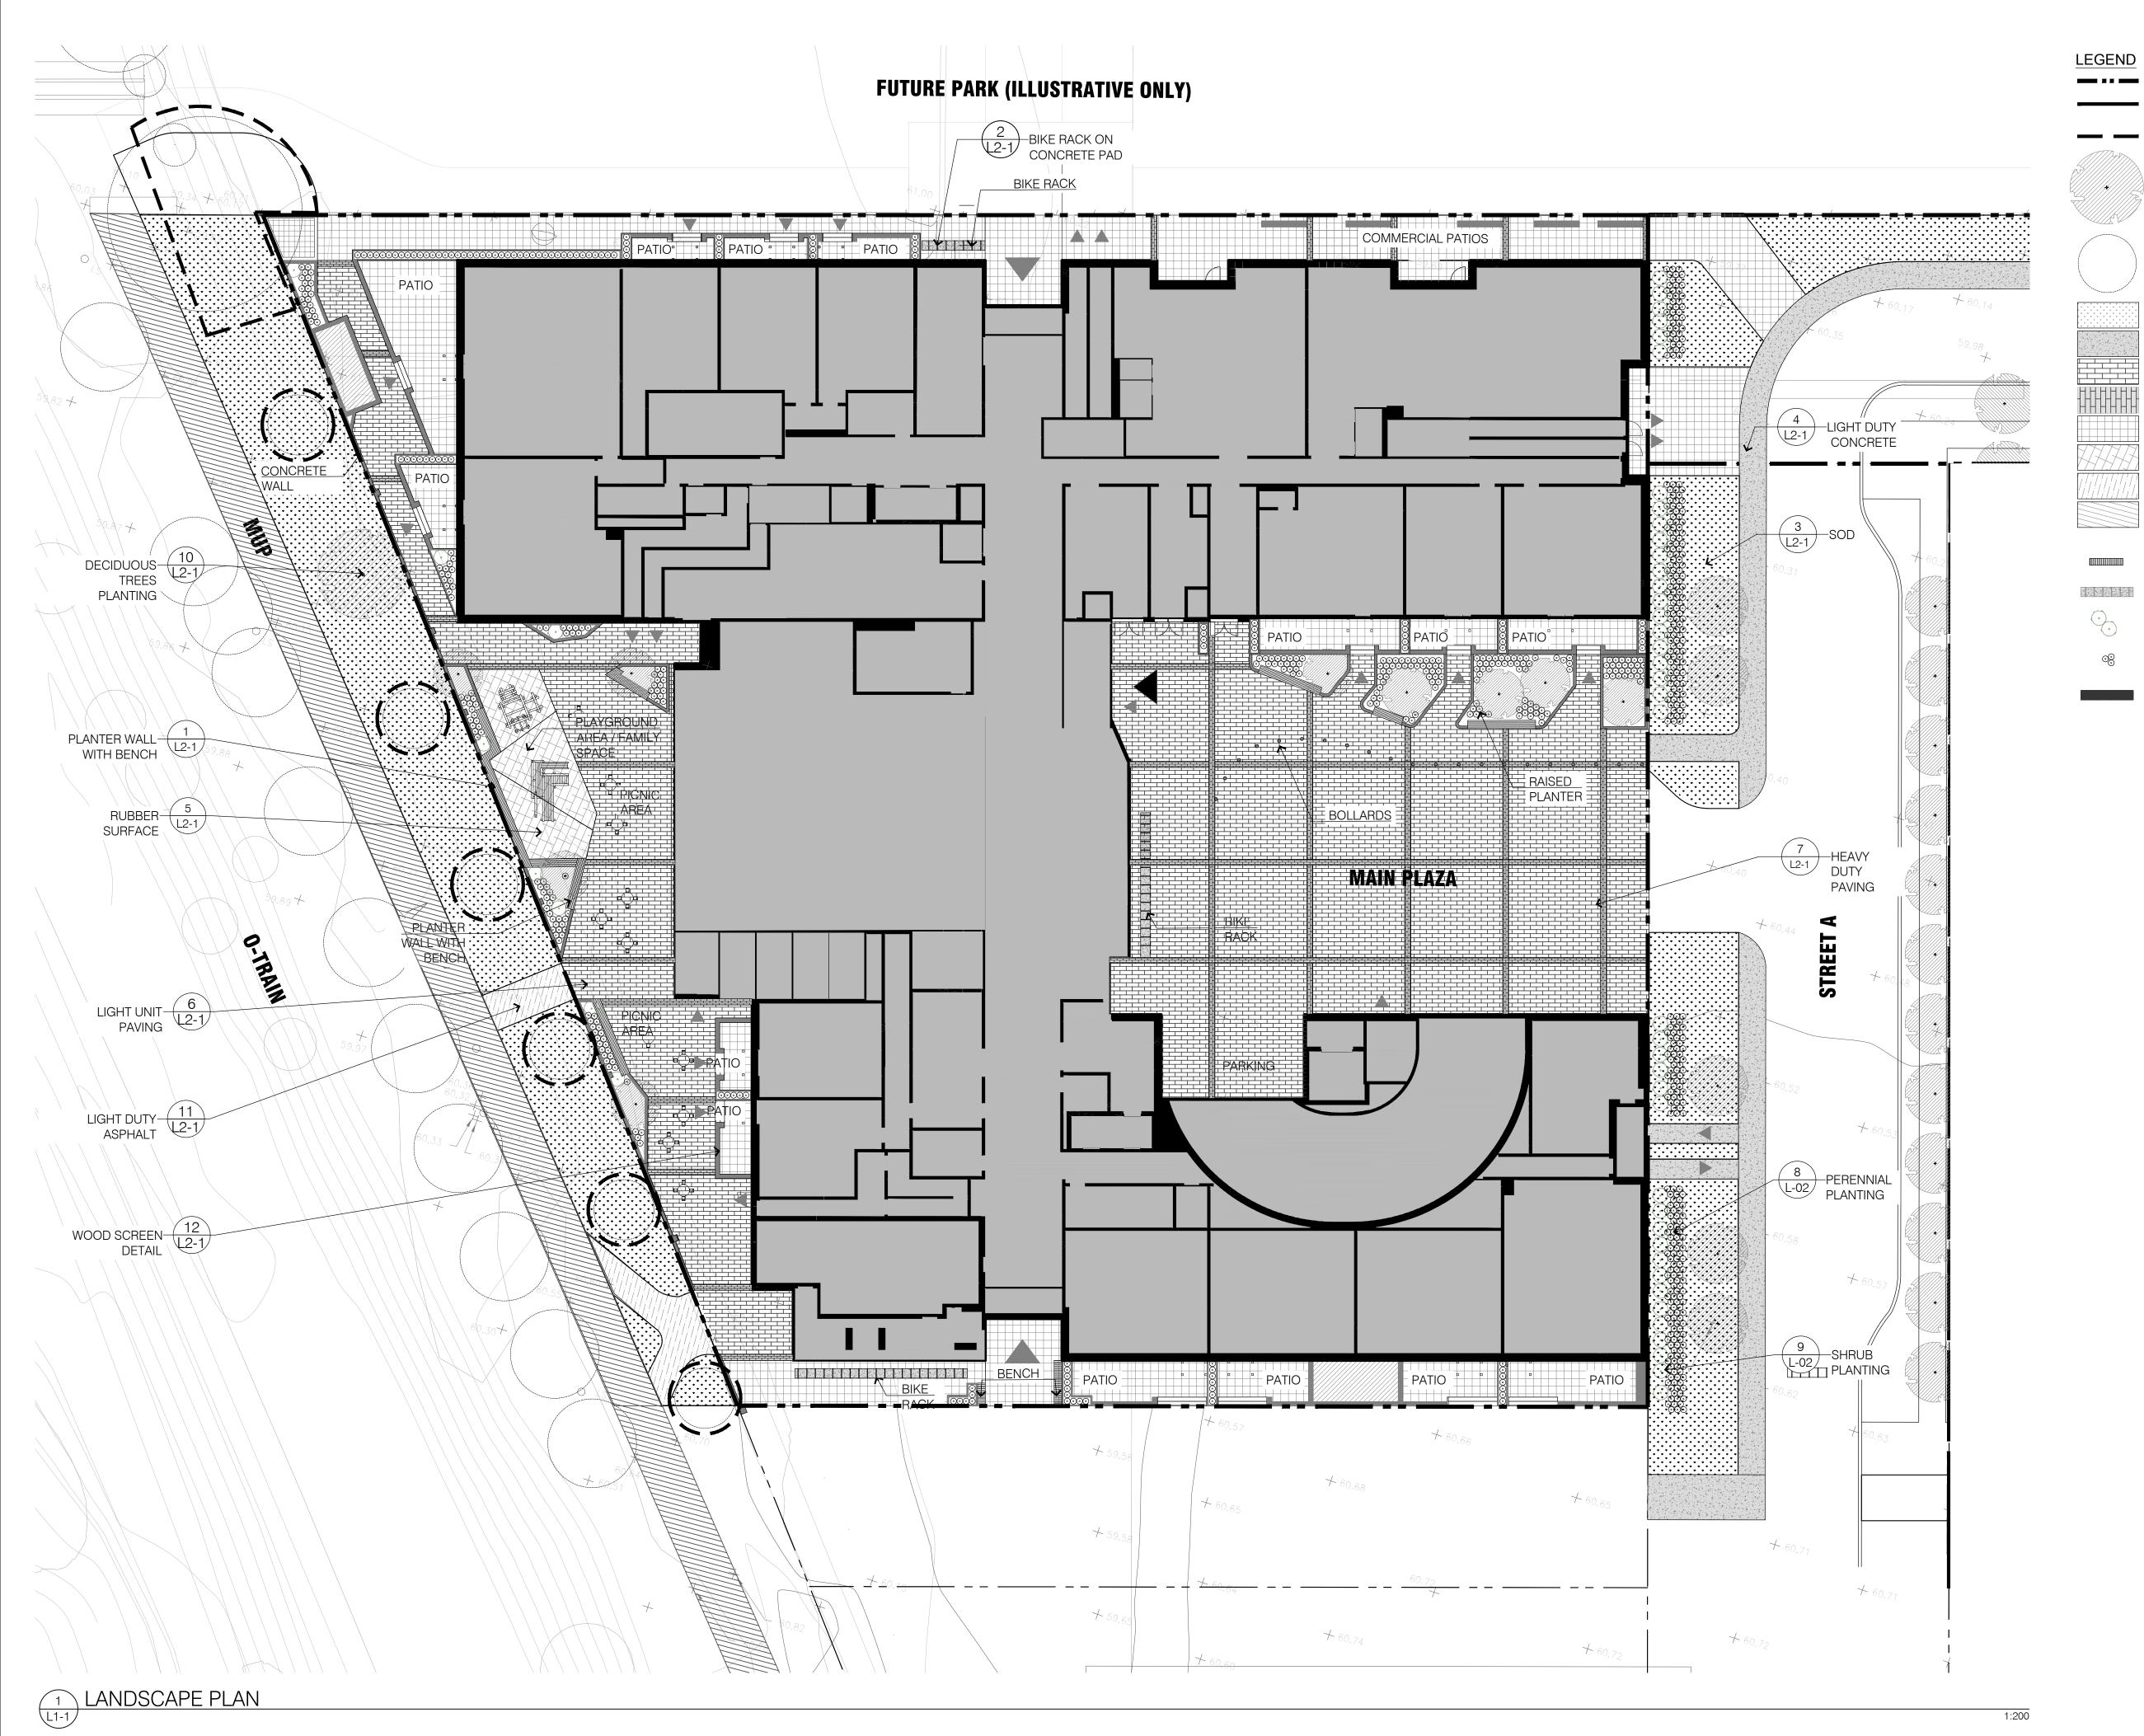

202-950 GLADSTONE AVENUE OTTAWA, ON K1Y 3E6 W LashleyLA.com E Mail@LashleyLA.com

2021 SEP 08 ISSUED FOR SITE PLAN APPROVAL

2 2021 SEP 17 ISSUED FOR SITE PLAN APPROVAL

LIGHT DUTY CONCRETE PAVER TYPE 1 PAVER TYPE 2

PROPERTY LINE

TREE PROTECTION

DECIDUOUS TREES

**EXISTING TREES** 

PAVER TYPE 3 **RUBBER PAVER** 

**EXISTING MUP** 

ASPHALT

SHRUBS PERENNIALS ISSUED

BIKE RACK

LANDSCAPE NOTES

and location prior to digging.

- engineer's plans and surveys.
- Do not scale this drawing.
- 3. Report any discrepancies prior to commencing work. No responsibility is born by the Landscape Architect for unknown subsurface conditions.
- 4. Reinstate all areas and items damaged as a result of construction activities to the satisfaction of the Landscape Architect.
- 5. Drawing may not be used for construction until signed by Landscape Architect as issued for construction.
- 6. The accuracy of the position of utilities is not guaranteed.
- . Individual utility co. must be contacted for confirmation of utility existence
- This drawing is an instrument of service and requires the permission of the Landscape Architect for use. Copyright is reserved by the Landscape Architect, David M. Lashley.
- Plant material shall be No.1 Grade and shall comply with the Metric Guide Specifications for Nursery stock (latest edition), published by Canadian
- Nursery Trades Association. 10. Plant substitutions shall not be permitted unless approved by the Landscape
- 11. Obtain approval of planting prior to digging.
- 12. Topsoil shall be garden sirl mixture sandy loam with min. 5% organic matter and peat moss added at ratio of 1:10, topsoil to be approved by Landscape

GLADSTONE VILLAGE

933 Gladstone Avenue - Phase 1

Landscape Plar