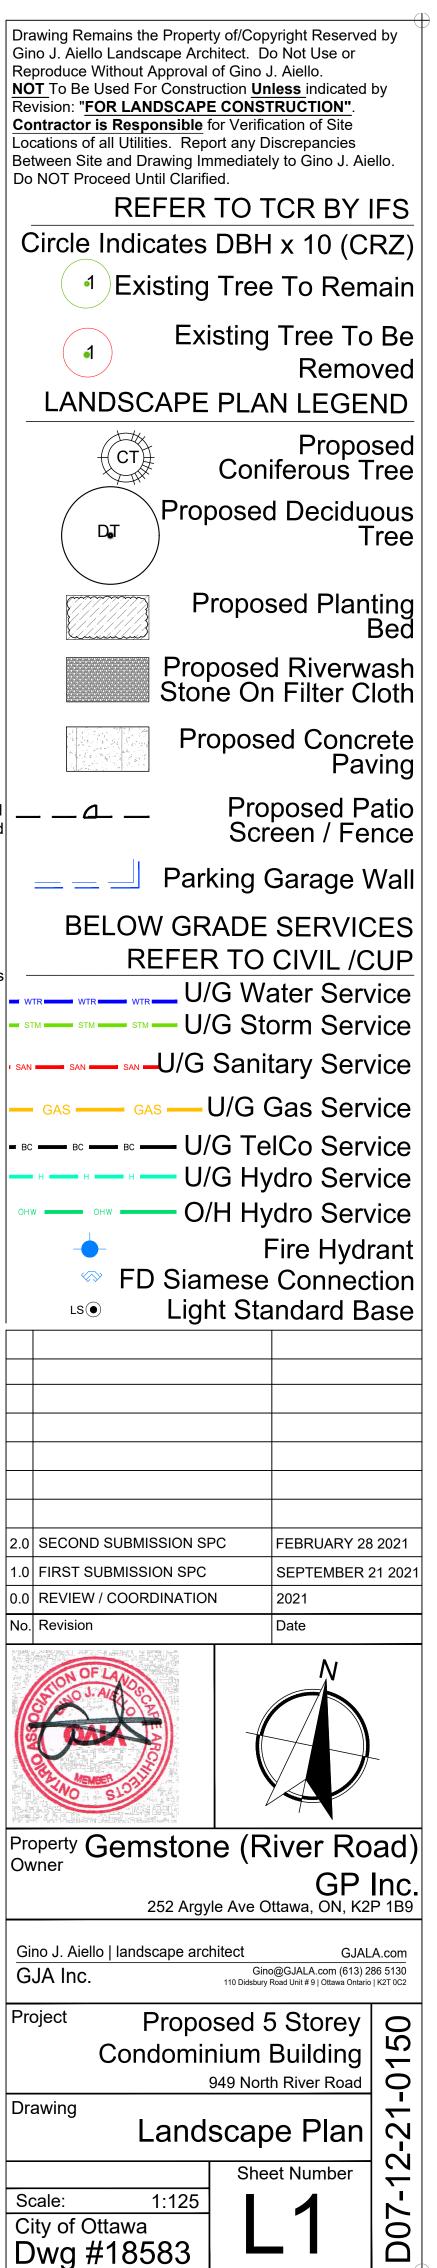

Depth: 2" (5.1 cm Diameter: 24" (61.0 cm) Height: 33" (83.8 cm) Weight: 21.7 lb (9.5 kg)

sales@hausersite.com 800-268-7328 hausersite.com

<u>3x Diameter of Rootball</u> NTS BUILDING FACE 75mm Shredded Pine Mulch-Flush with Turf or Adjacent Surface 350mm Planting Soil Subgrade or Fill

TURF AREAS TO BE SOD C/W **150MM DEPTH TOPSOIL ON** APPROVED SUBGRADE | SOD TO BE #1 GRADE TURFGRASS NURSERY SOD per NSGA - Fine Fescue/Kentucky Bluegrass Sod | PLANTING MIX TO BE APPROVED BY LANDSCAPE ARCHITECT PLANT MATERIAL TO MEET CNLA STANDARDS/BE APPROVED BY LANDSCAPE ARCHITECT PRIOR TO PLANTING | ALL MATERIALS & WORK TO BE MAINTAINED UNTIL FINAL ACCEPTANCE, (MOWING TURF, WEEDING BEDS, WATERING TURF & PLANTS) & INCLUDE 1 YEAR WARRANTY FROM DATE OF FINAL ACCEPTANCE | PROVIDE WATERING OF ALL PLANT MATERIAL AS REQUIRED FOR PROPER ESTABLISHMENT, UNTIL END OF WARRANTY PERIOD | **REFER TO CIVIL ENGINEER's** DRAWING FOR ELEVATIONS / **GRADING** |

The Landscape Plan is to be read in conjunction with the grading, servicing, site and survey plan | Bare root material to be planted in season only | All plant material locations to be staked on site by the landscape contractor and checked by the landscape architect prior to planting | All trees to be preserved on or directly adjacent to the site will be protected | Plant material are to be installed a minimum of; 3.0m away from any part of any hydro transformer, 3.0m corridor between a fire hydrant and the curb, a 2.5m radius beside or behind a fire hydrant, 2.0m from any servicing/utility line or structure |