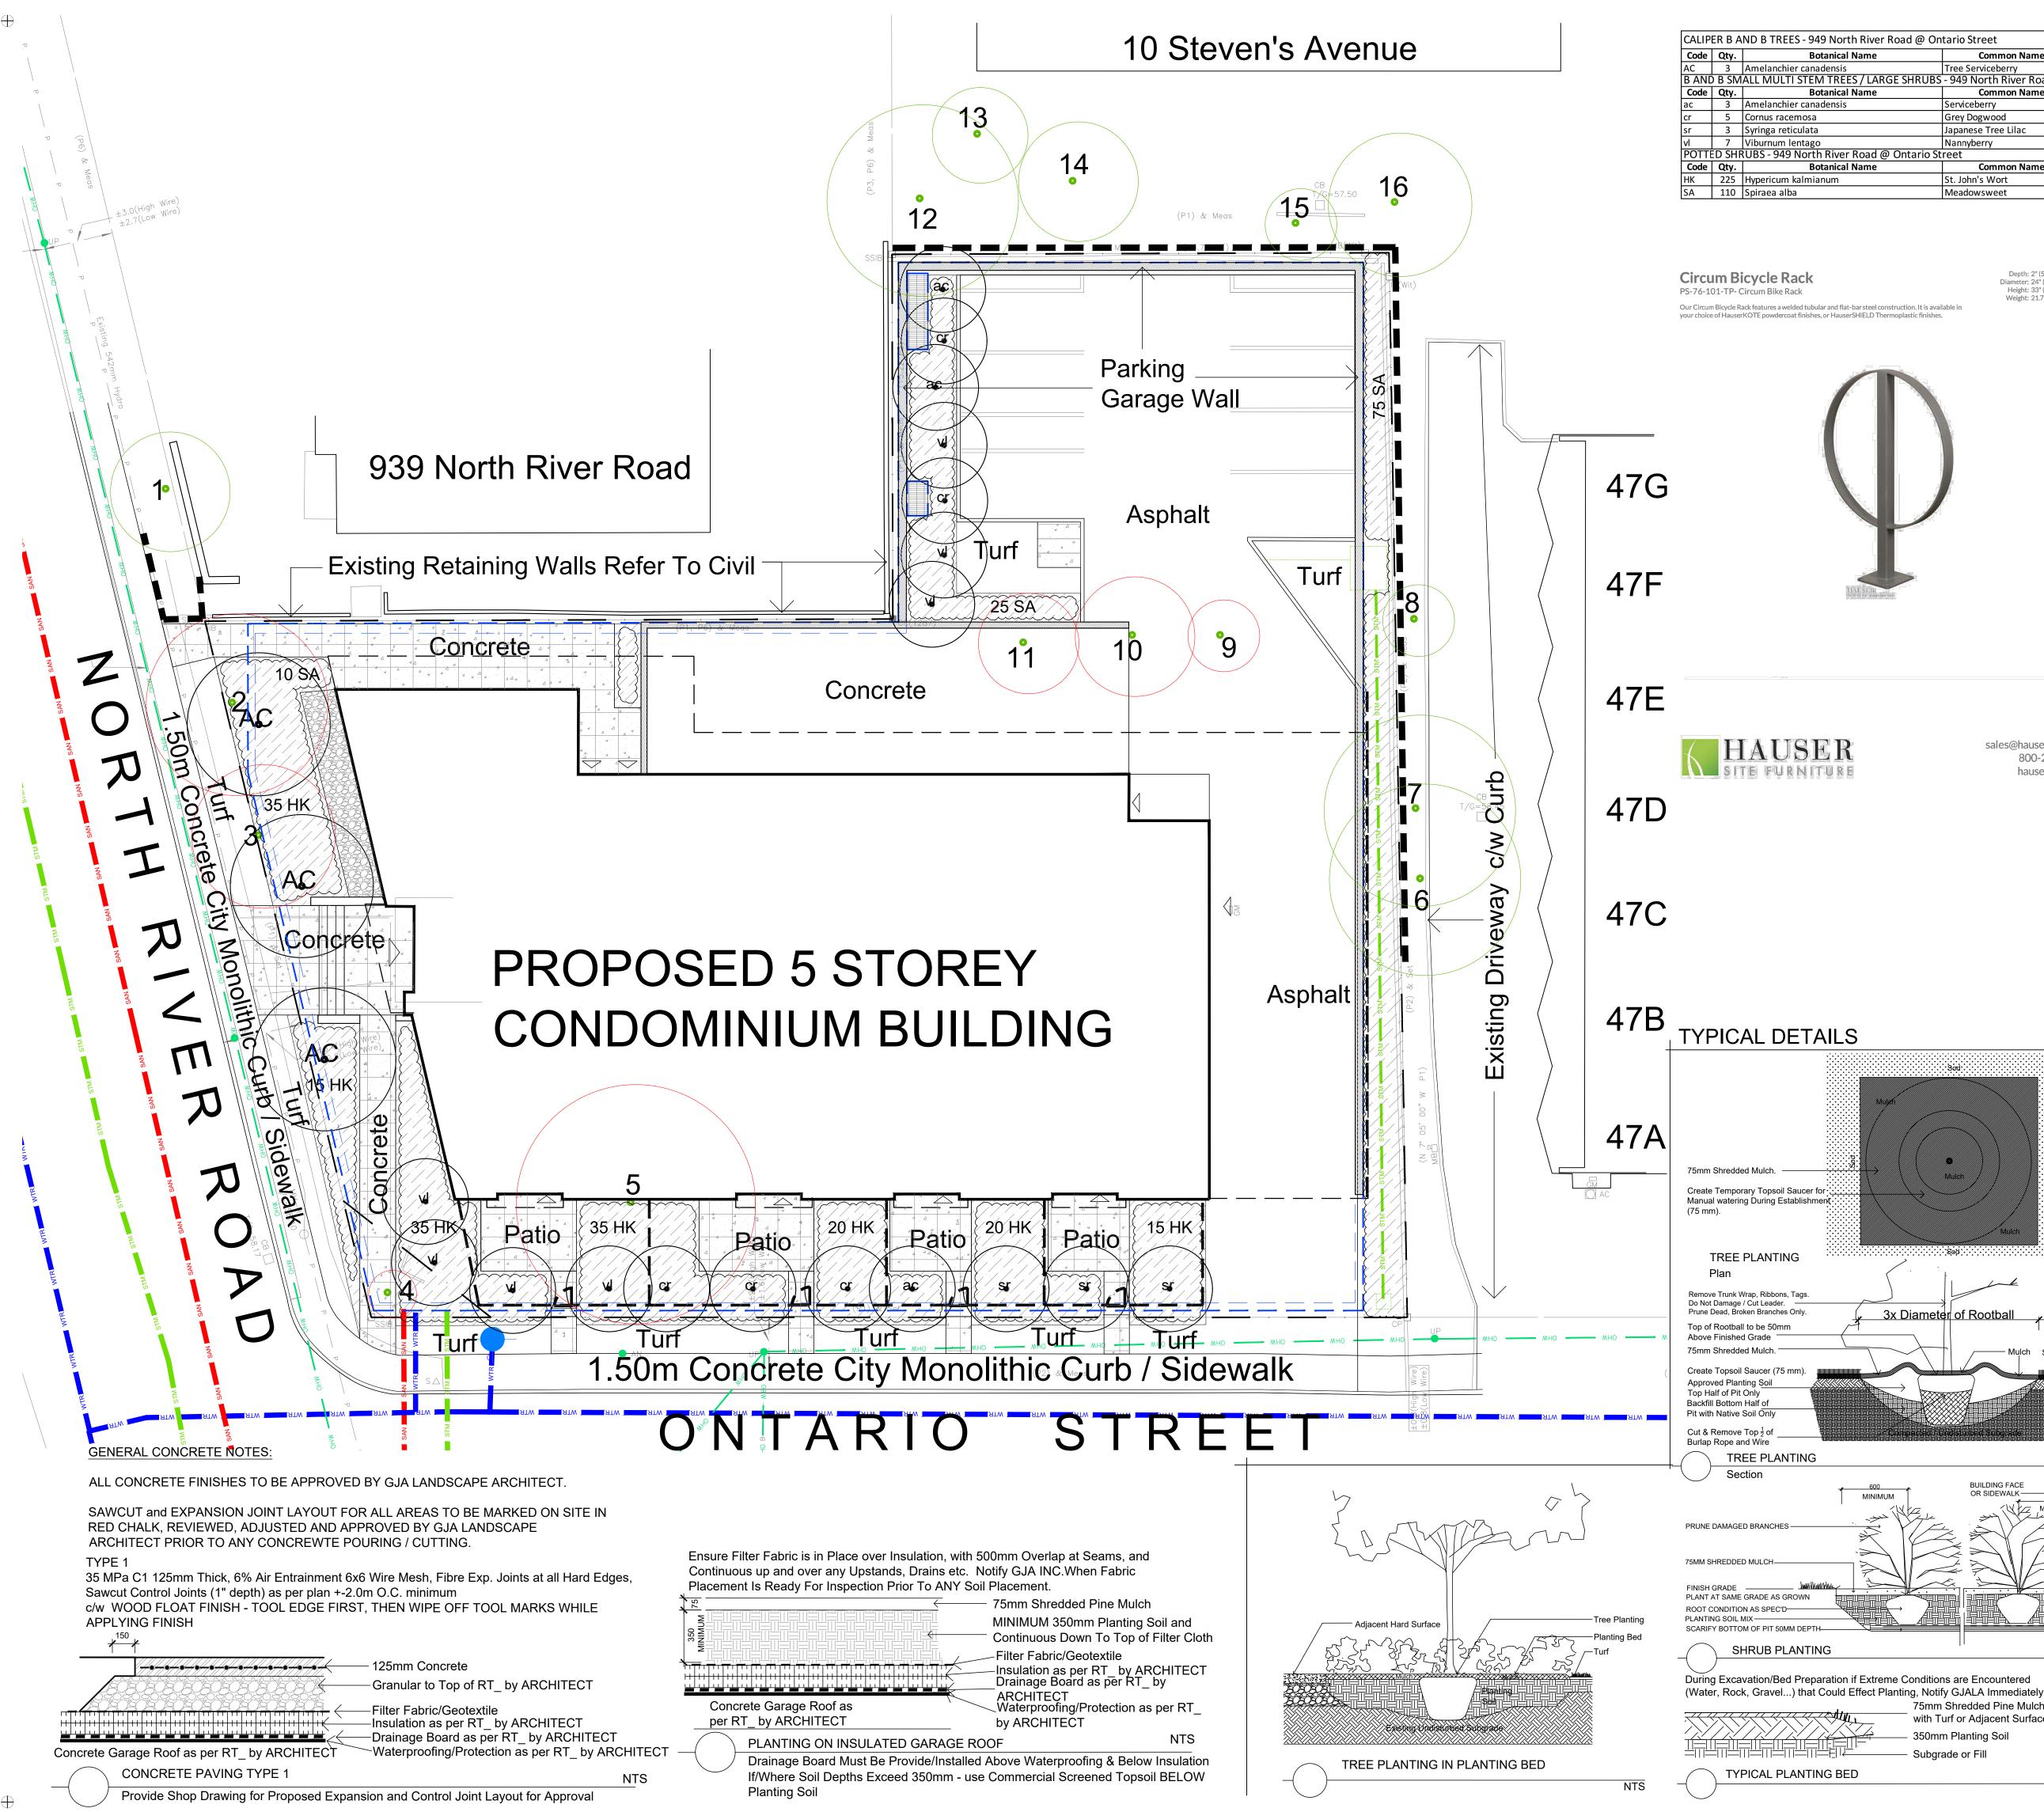

| ver Road @ Ontario Street                            |                                                                                                                                                                                               |                                                                                                                                                                                                                              |
|------------------------------------------------------|-----------------------------------------------------------------------------------------------------------------------------------------------------------------------------------------------|------------------------------------------------------------------------------------------------------------------------------------------------------------------------------------------------------------------------------|
| Common Name                                          | Size                                                                                                                                                                                          | Condition                                                                                                                                                                                                                    |
| Tree Serviceberry                                    | 60mm cal                                                                                                                                                                                      | B + B specimen                                                                                                                                                                                                               |
| LARGE SHRUBS - 949 North River Road @ Ontario Street |                                                                                                                                                                                               |                                                                                                                                                                                                                              |
| Common Name                                          | Size                                                                                                                                                                                          | Condition                                                                                                                                                                                                                    |
| Serviceberry                                         | 250cm Ht.                                                                                                                                                                                     | B + B specimen                                                                                                                                                                                                               |
| Grey Dogwood                                         | 250cm Ht.                                                                                                                                                                                     | B + B specimen                                                                                                                                                                                                               |
| Japanese Tree Lilac                                  | 250cm Ht.                                                                                                                                                                                     | B + B specimen                                                                                                                                                                                                               |
| Nannyberry                                           | 250cm Ht.                                                                                                                                                                                     | B + B specimen                                                                                                                                                                                                               |
| ad @ Ontario Street                                  |                                                                                                                                                                                               |                                                                                                                                                                                                                              |
| Common Name                                          | Size                                                                                                                                                                                          | Condition                                                                                                                                                                                                                    |
| St. John's Wort                                      | 30cm Ht.                                                                                                                                                                                      | Pot                                                                                                                                                                                                                          |
| Meadowsweet                                          | 60cm Ht.                                                                                                                                                                                      | Pot                                                                                                                                                                                                                          |
|                                                      | Common Name<br>Tree Serviceberry<br>- 949 North River Road @ Or<br>Common Name<br>Serviceberry<br>Grey Dogwood<br>Japanese Tree Lilac<br>Nannyberry<br>reet<br>Common Name<br>St. John's Wort | Common NameSizeTree Serviceberry60mm cal- 949 North River Road @ Ontario StreeCommon NameSizeServiceberry250cm Ht.Grey Dogwood250cm Ht.Japanese Tree Lilac250cm Ht.Nannyberry250cm Ht.reetCommon NameSt. John's Wort30cm Ht. |

TURF AREAS TO BE SOD C/W **150MM DEPTH TOPSOIL ON** APPROVED SUBGRADE | SOD TO BE #1 GRADE TURFGRASS NURSERY SOD per NSGA - Fine Fescue/Kentucky Bluegrass Sod | PLANTING MIX TO BE APPROVED BY LANDSCAPE ARCHITECT PLANT MATERIAL TO MEET CNLA STANDARDS/BE APPROVED BY LANDSCAPE ARCHITECT PRIOR TO PLANTING | ALL MATERIALS & WORK TO BE MAINTAINED UNTIL FINAL ACCEPTANCE, (MOWING TURF, WEEDING BEDS, WATERING TURF & PLANTS) & INCLUDE 1 YEAR WARRANTY FROM DATE OF FINAL ACCEPTANCE | PROVIDE WATERING OF ALL PLANT MATERIAL AS REQUIRED FOR PROPER ESTABLISHMENT, UNTIL END OF WARRANTY PERIOD | **REFER TO CIVIL ENGINEER's** DRAWING FOR ELEVATIONS / **GRADING** |

The Landscape Plan is to be read in conjunction with the grading, servicing, site and survey plan | Bare root material to be planted in season only | All plant material locations to be staked on site by the landscape contractor and checked by the landscape architect prior to planting | All trees to be preserved on or directly adjacent to the site will be protected | Plant material are to be installed a minimum of; 3.0m away from any part of any hydro transformer, 3.0m corridor between a fire hydrant and the curb, a 2.5m radius beside or behind a fire hydrant, 2.0m from any servicing/utility line or structure |