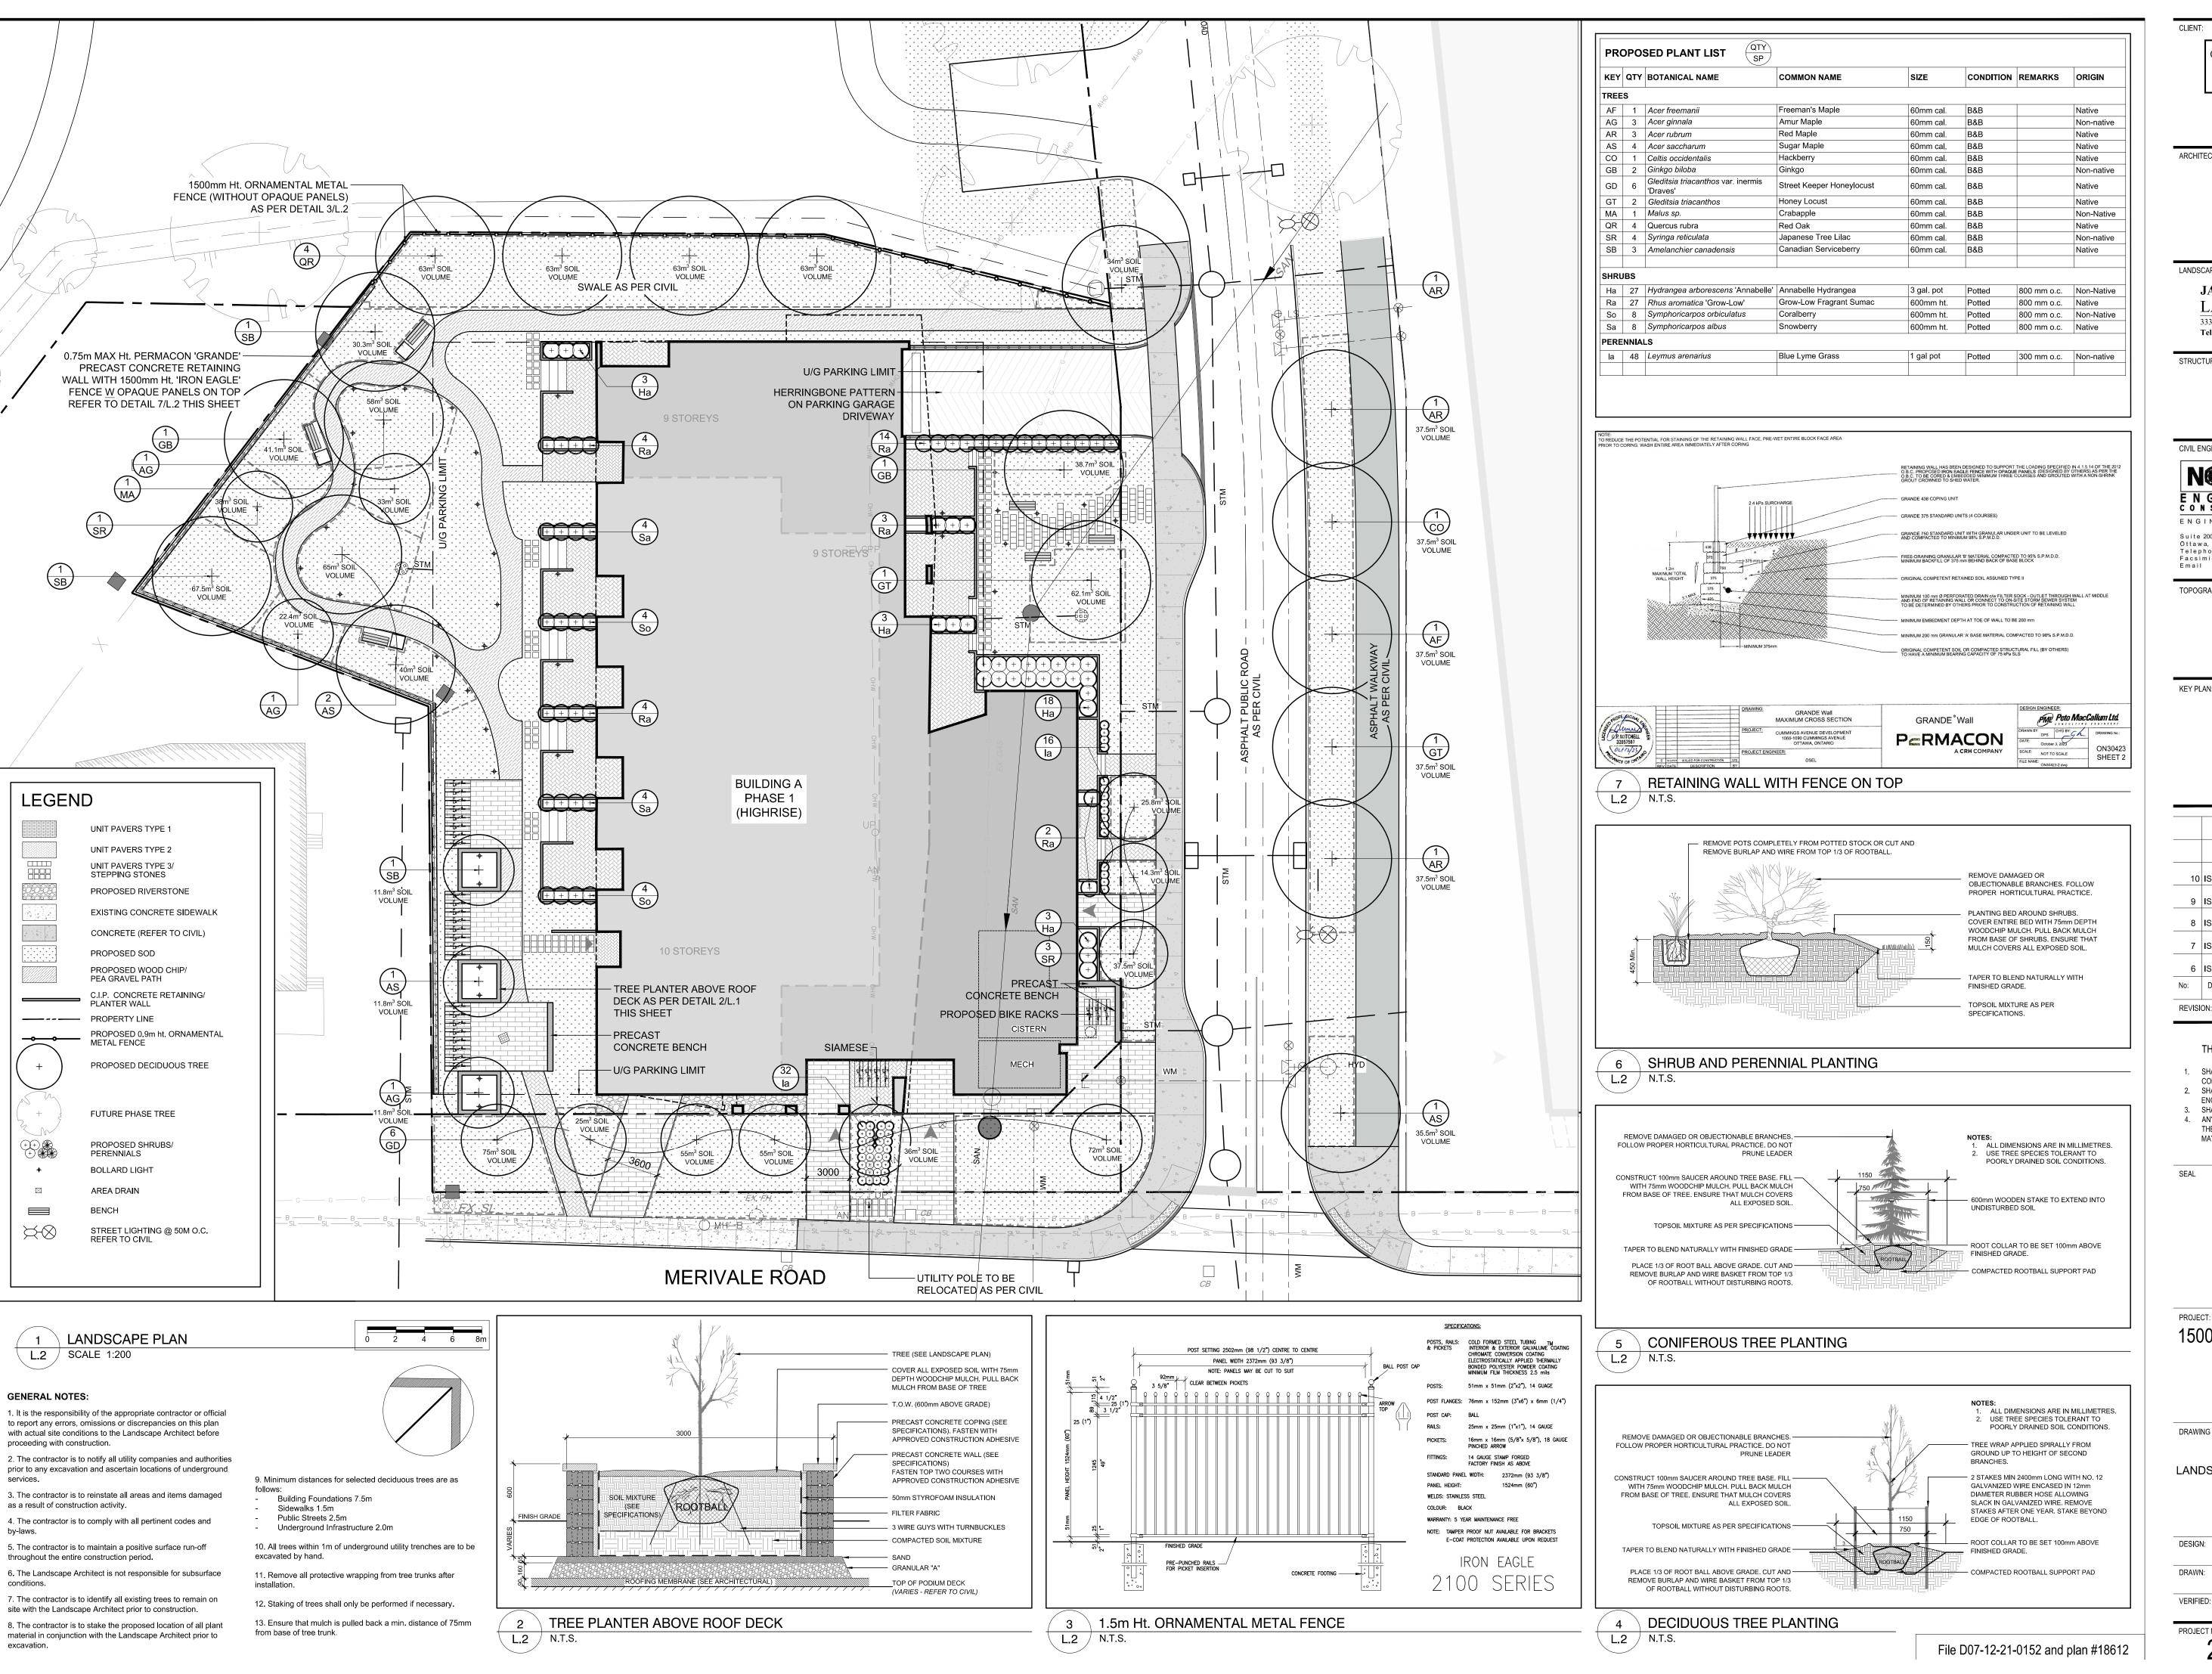

PROJECT: 1500 MERIVALE

DRAWING TITLE:

LANDSCAPE PLAN - PHASE 1

| DESIGN:   | JL | APPROVED: | JL        |
|-----------|----|-----------|-----------|
|           |    |           |           |
|           |    |           |           |
| DRAWN:    | SL | DATE:     | NOV. 2022 |
|           |    |           |           |
|           |    |           |           |
| VERIFIED: | JL | SCALE:    | AS NOTED  |