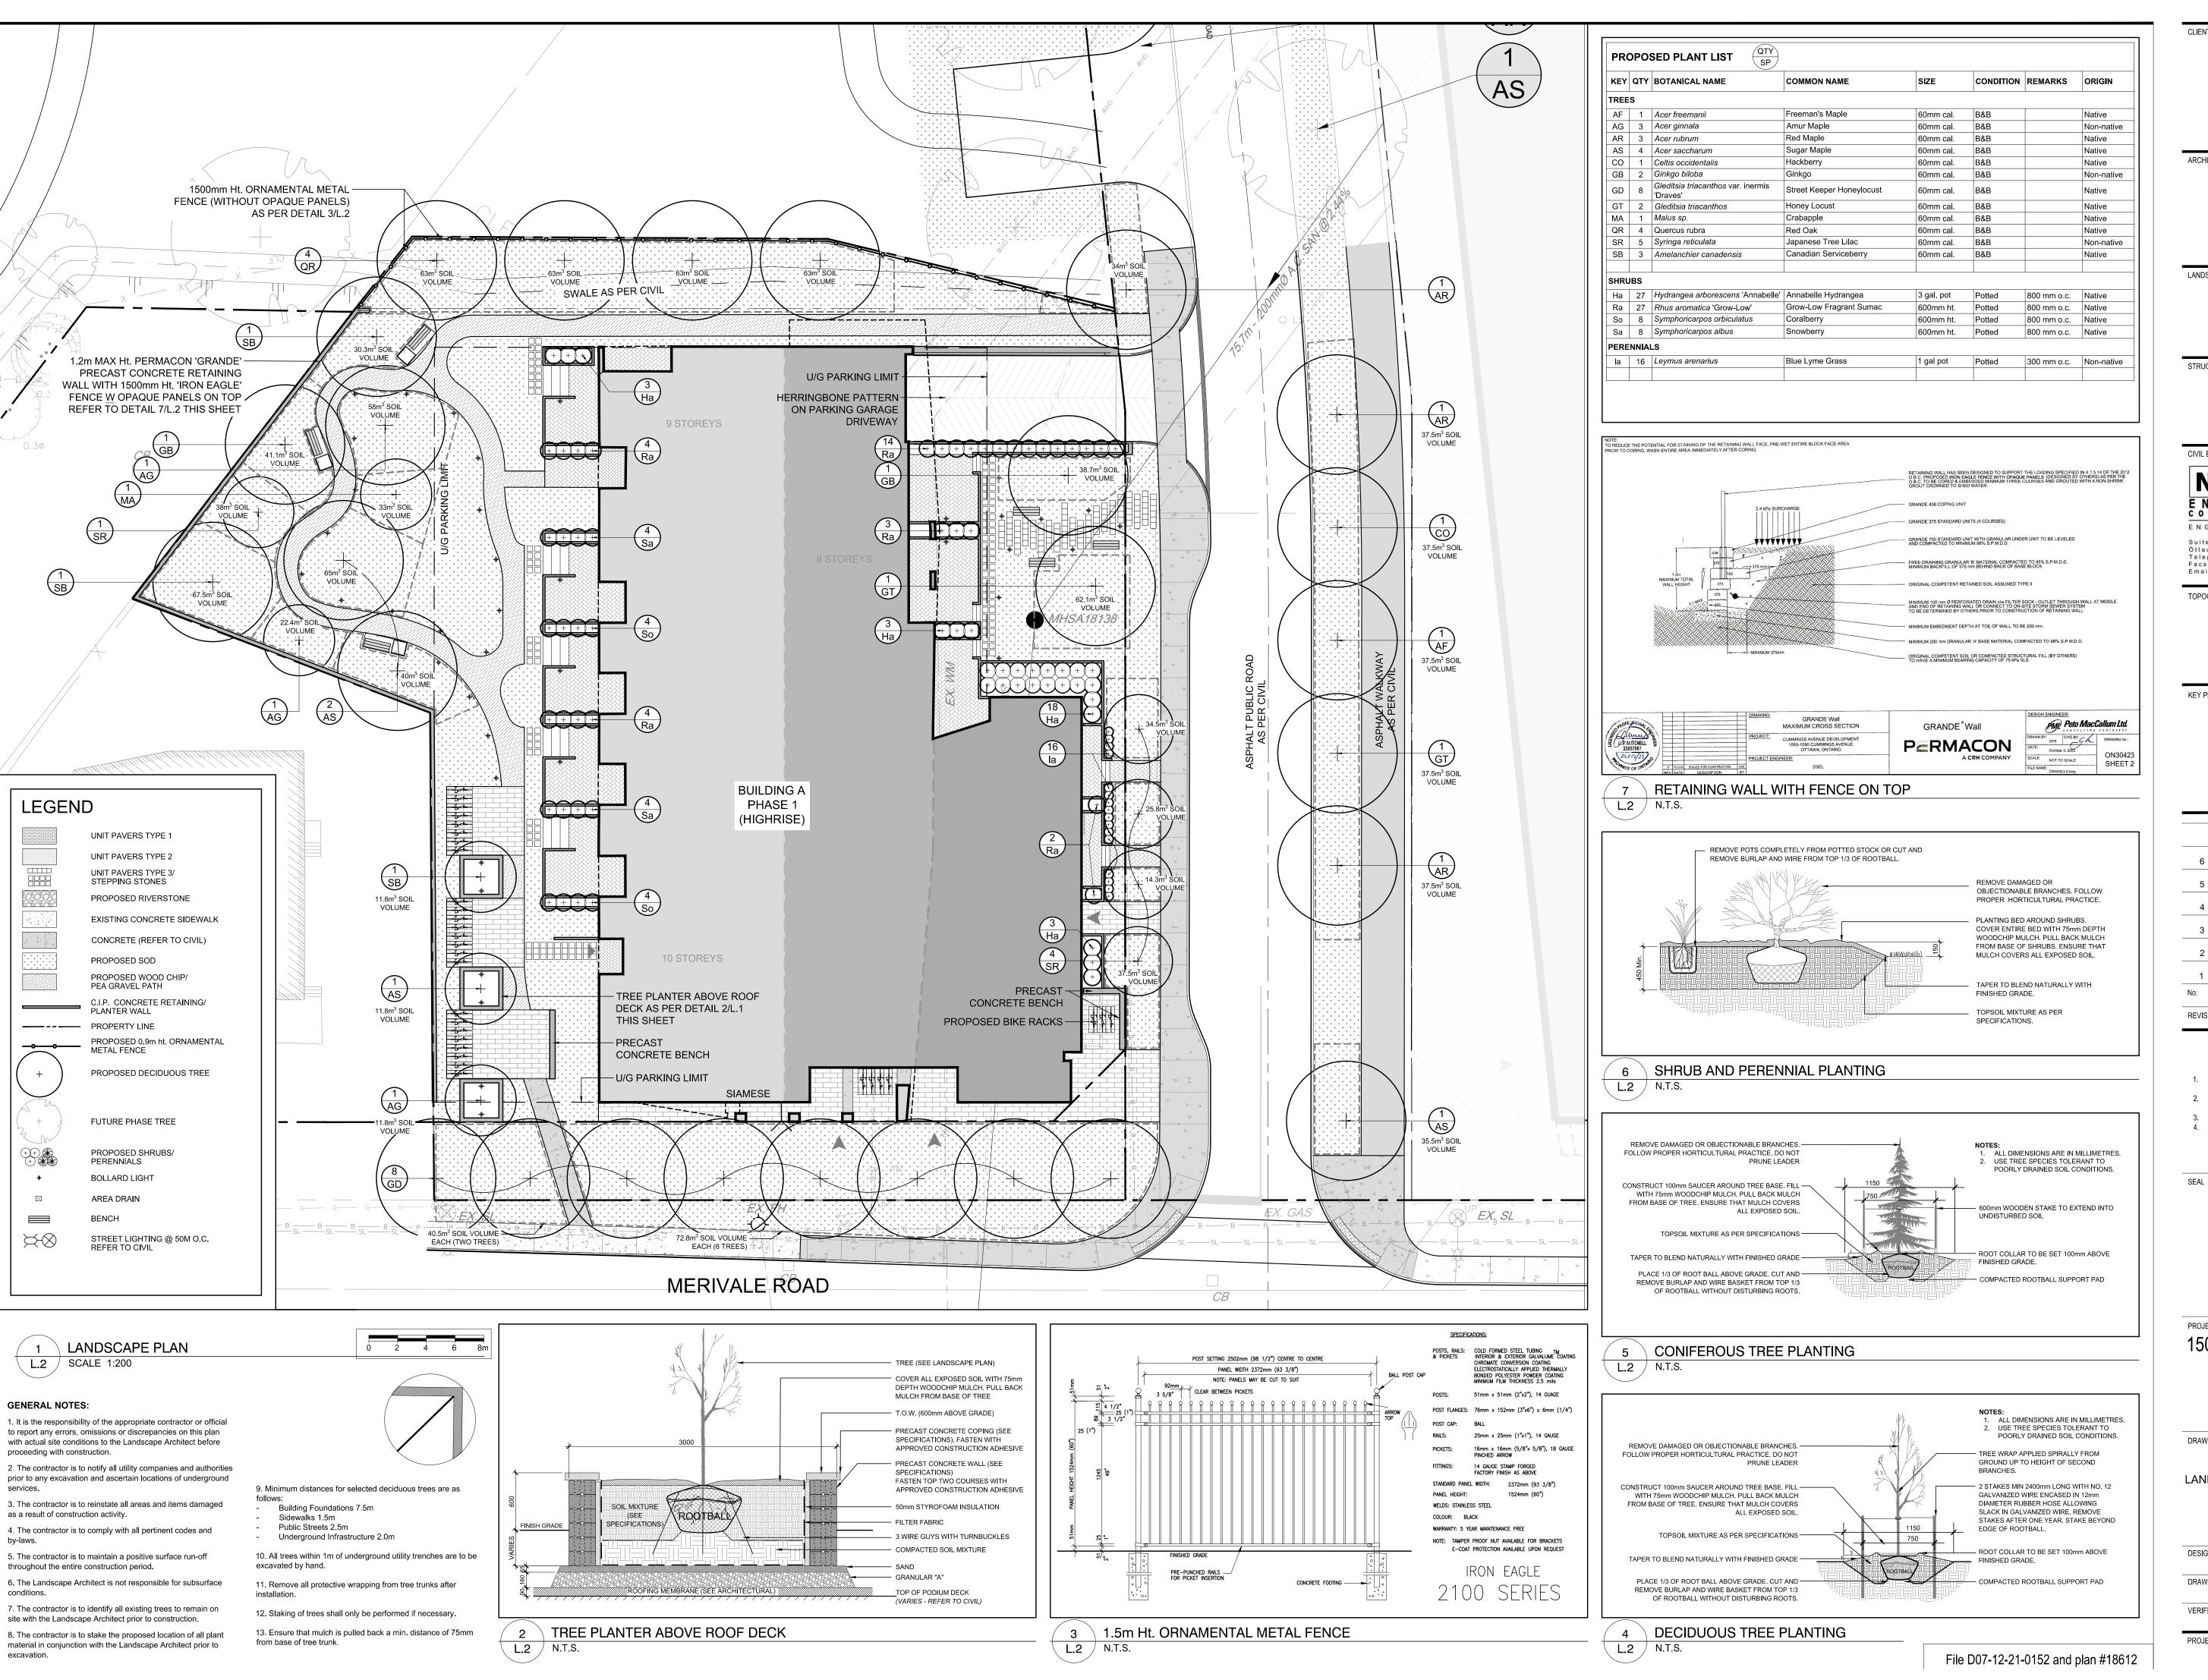

PROJECT: 1500 MERIVALE

DRAWING TITLE:

LANDSCAPE PLAN - PHASE 1

DESIGN: APPROVED: JL DRAWN: SL DATE: NOV. 2022 VERIFIED: JL AS NOTED SCALE:

PROJECT N°: DRAWING N°: 21CLG2145