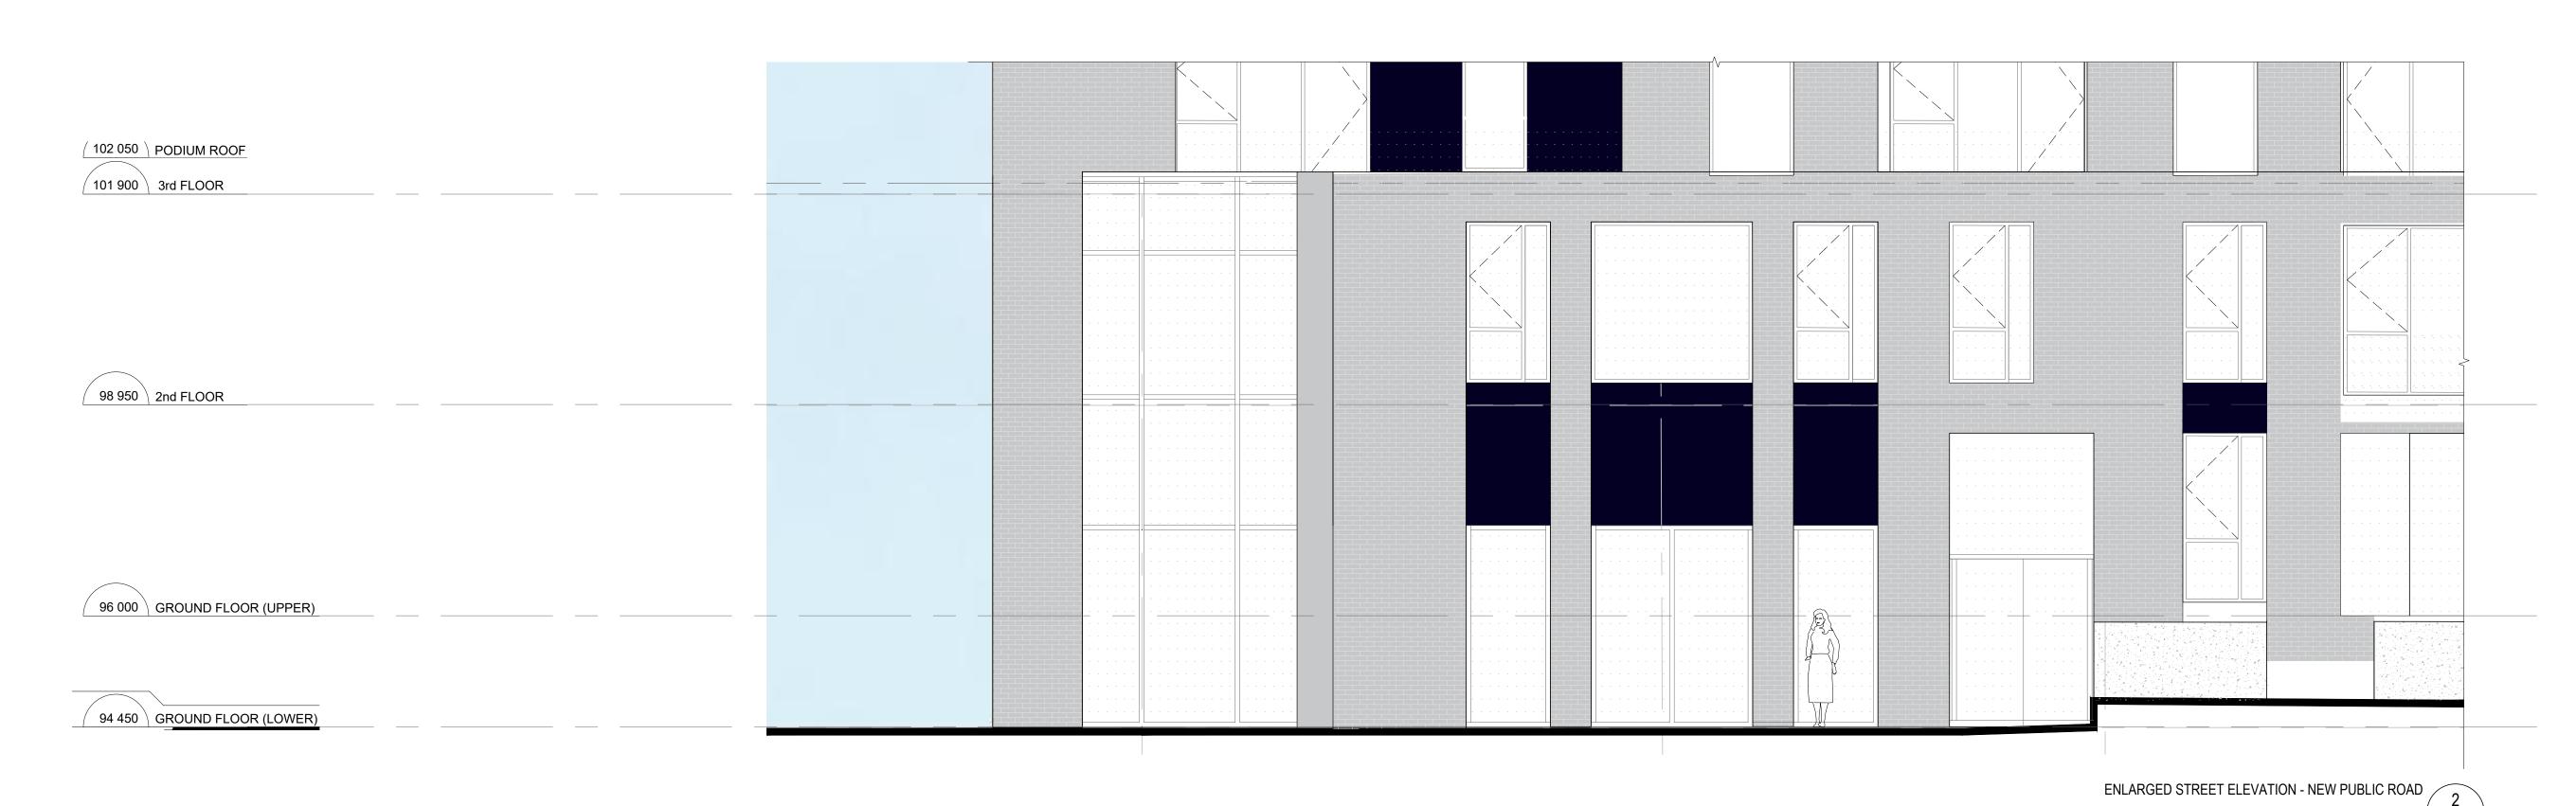

/ 102 050 \ PODIUM ROOF 101 900 \ 3rd FLOOR iggr/ 96 000  $iggr\rangle$  GROUND FLOOR (UPPE 94 450 GROUND FLOOR (LOWE

ENLARGED STREET ELEVATION - MERIVALE ROAD

1:50 \ A-1-301

GRAPHIC SCALE

File D07-12-21-0152 and plan #18612