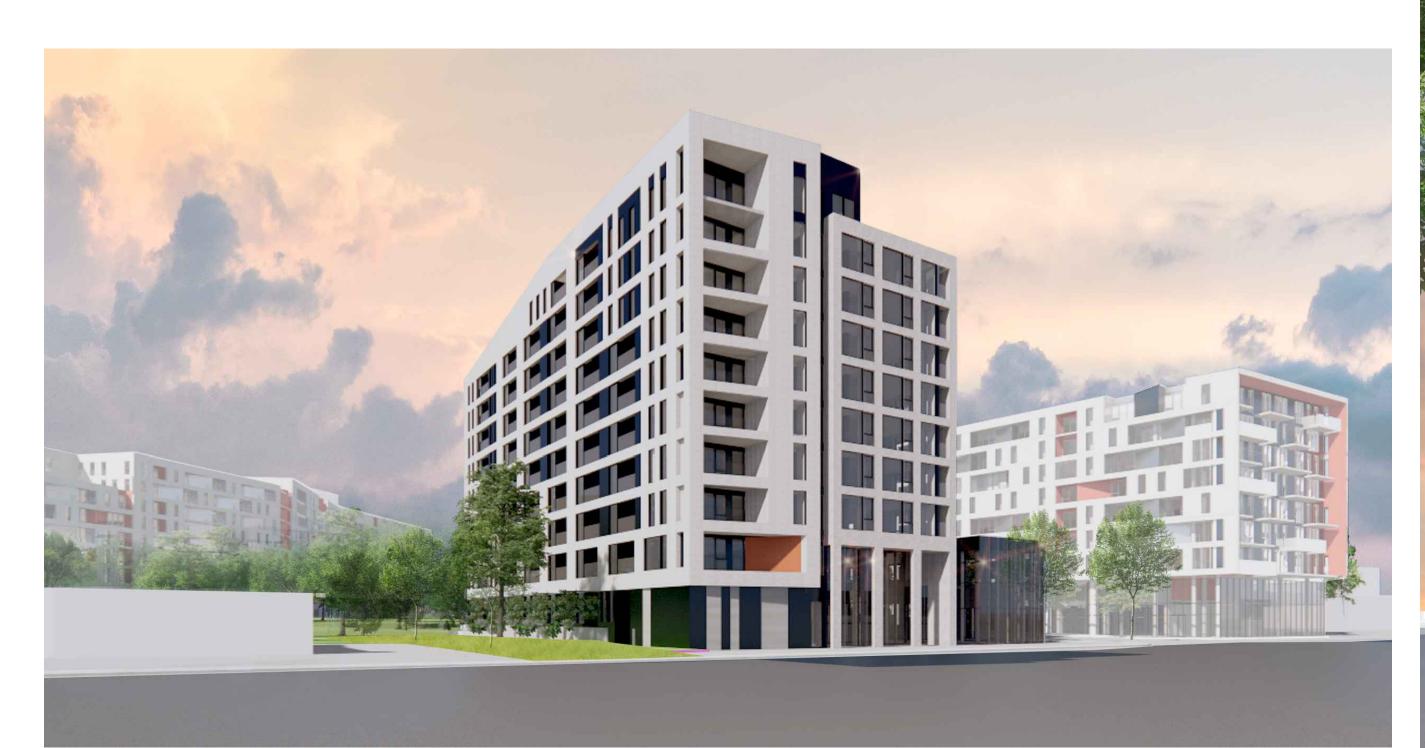

View 05 - SOUTH FROM MERIVALE ROAD

View 03 - FROM THE PUBLIC PARK

View 02 - CORNER MERIVALE ROAD AND THE NEW PUBLIC STREET

View 01 - CORNER MERIVALE ROAD - BUILDING ACCESS

File D07-12-21-0152 and plan #18612

1500 MERIVALE

DRAWING TITLE: MODEL VIEWS

| DESIGN:   | NG | APPROVED: | XX         |
|-----------|----|-----------|------------|
| DRAWN:    | -  | DATE:     | 2022-10-30 |
| VERIFIED: | XX | SCALE:    | S.O.       |