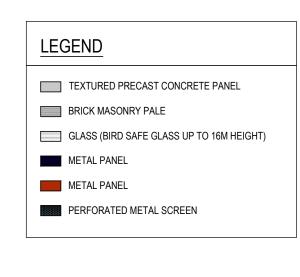

<u>LEGEND</u>

TEXTURED PRECAST CONCRETE PANEL

GLASS (BIRD SAFE GLASS UP TO 16M HEIGHT)

BRICK MASONRY PALE

PERFORATED METAL SCREEN

METAL PANEL

METAL PANEL

95 220 AVERAGE GRADE LEVEL