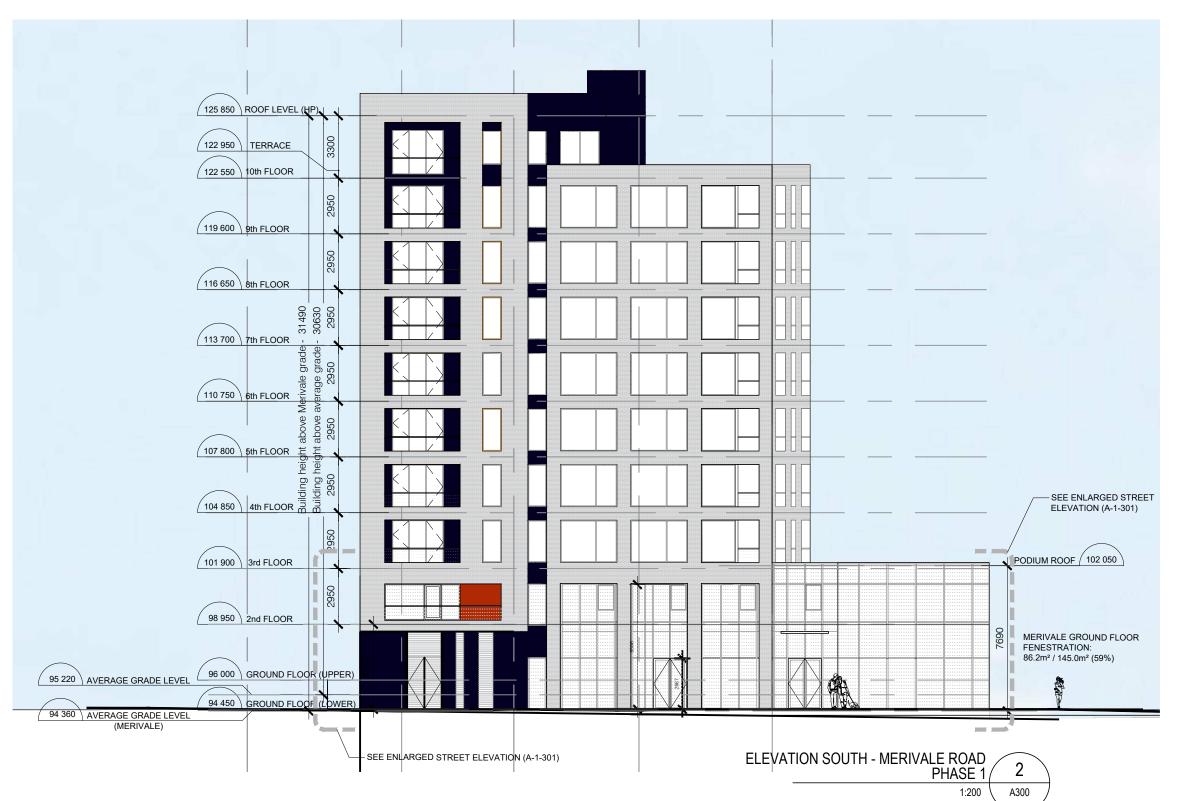

<u>LEGEND</u>

TEXTURED PRECAST CONCRETE PANEL

GLASS (BIRD SAFE GLASS UP TO 16M HEIGHT)

BRICK MASONRY PALE

PERFORATED METAL SCREEN

METAL PANEL

METAL PANEL

95 220 AVERAGE GRADE LEVEL

Intellectual property rights relating to this document

PROJECT:

1500 MERIVALE

DRAWING TITLE: **ELEVATIONS** 

DESIGN: APPROVED: XX DRAWN: SJ/CH DATE: 2021-10-30 VERIFIED: XX SCALE: 1:200

PROJECT N°: DRAWING N°: 9426-20

/ 102 050 \ PODIUM ROOF 101 900 \ 3rd FLOOR iggr/ 96 000  $iggr\rangle$  GROUND FLOOR (UPPE 94 450 GROUND FLOOR (LOWE

ENLARGED STREET ELEVATION - MERIVALE ROAD

1:50 \ A-1-301

GRAPHIC SCALE

File D07-12-21-0152 and plan #18612