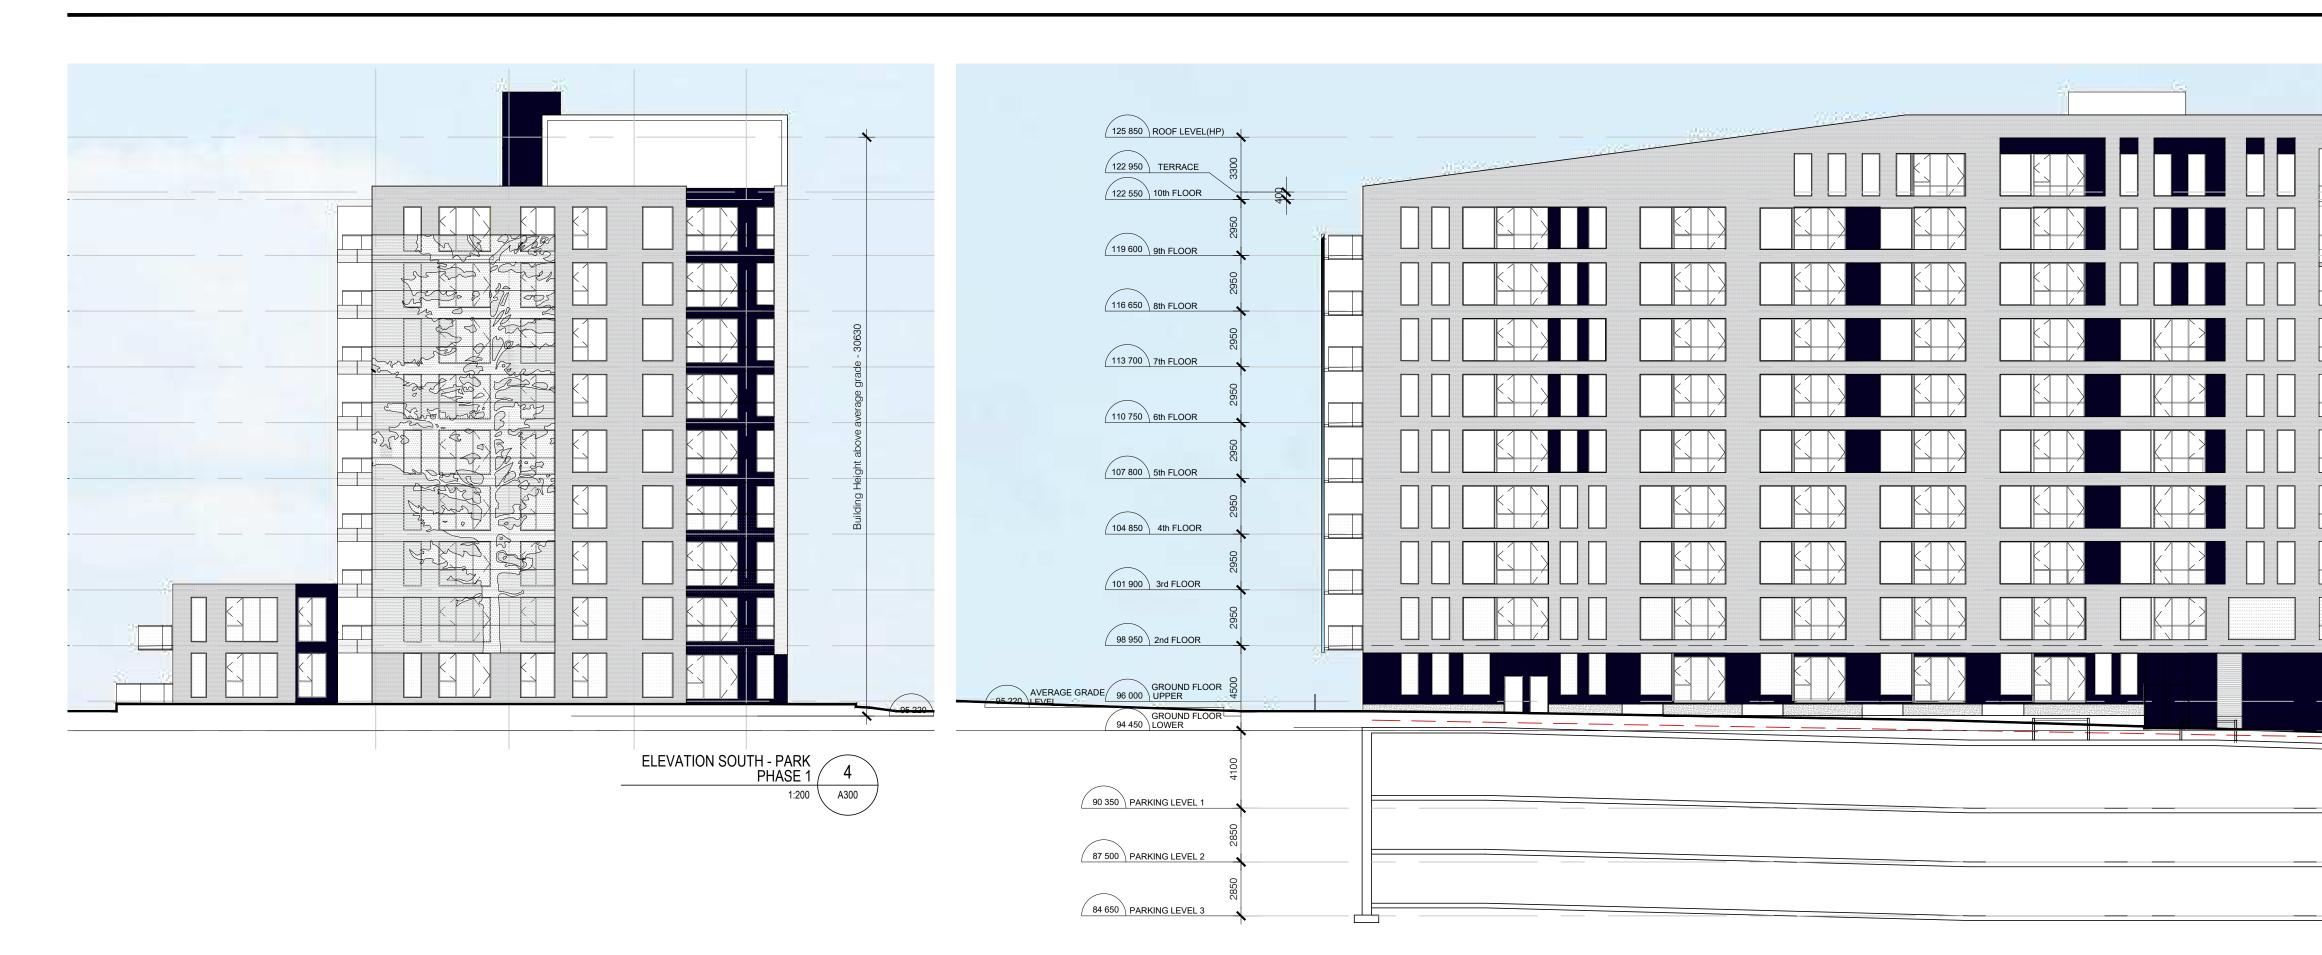

<u>LEGEND</u>

TEXTURED PRECAST CONCRETE PANEL

GLASS (BIRD SAFE GLASS UP TO 16M HEIGHT)

BRICK MASONRY PALE

PERFORATED METAL SCREEN

METAL PANEL

METAL PANEL

95 220 AVERAGE GRADE LEVEL

Intellectual property rights relating to this document

PROJECT:

1500 MERIVALE

DRAWING TITLE: **ELEVATIONS** 

DESIGN: APPROVED: XX DRAWN: SJ/CH DATE: 2021-10-30 VERIFIED: XX SCALE: 1:200

PROJECT N°: DRAWING N°: 9426-20

/ 102 050 \ PODIUM ROOF 101 900 \ 3rd FLOOR iggr/ 96 000  $iggr\rangle$  GROUND FLOOR (UPPE 94 450 GROUND FLOOR (LOWE

ENLARGED STREET ELEVATION - MERIVALE ROAD

1:50 \ A-1-301

GRAPHIC SCALE

File D07-12-21-0152 and plan #18612