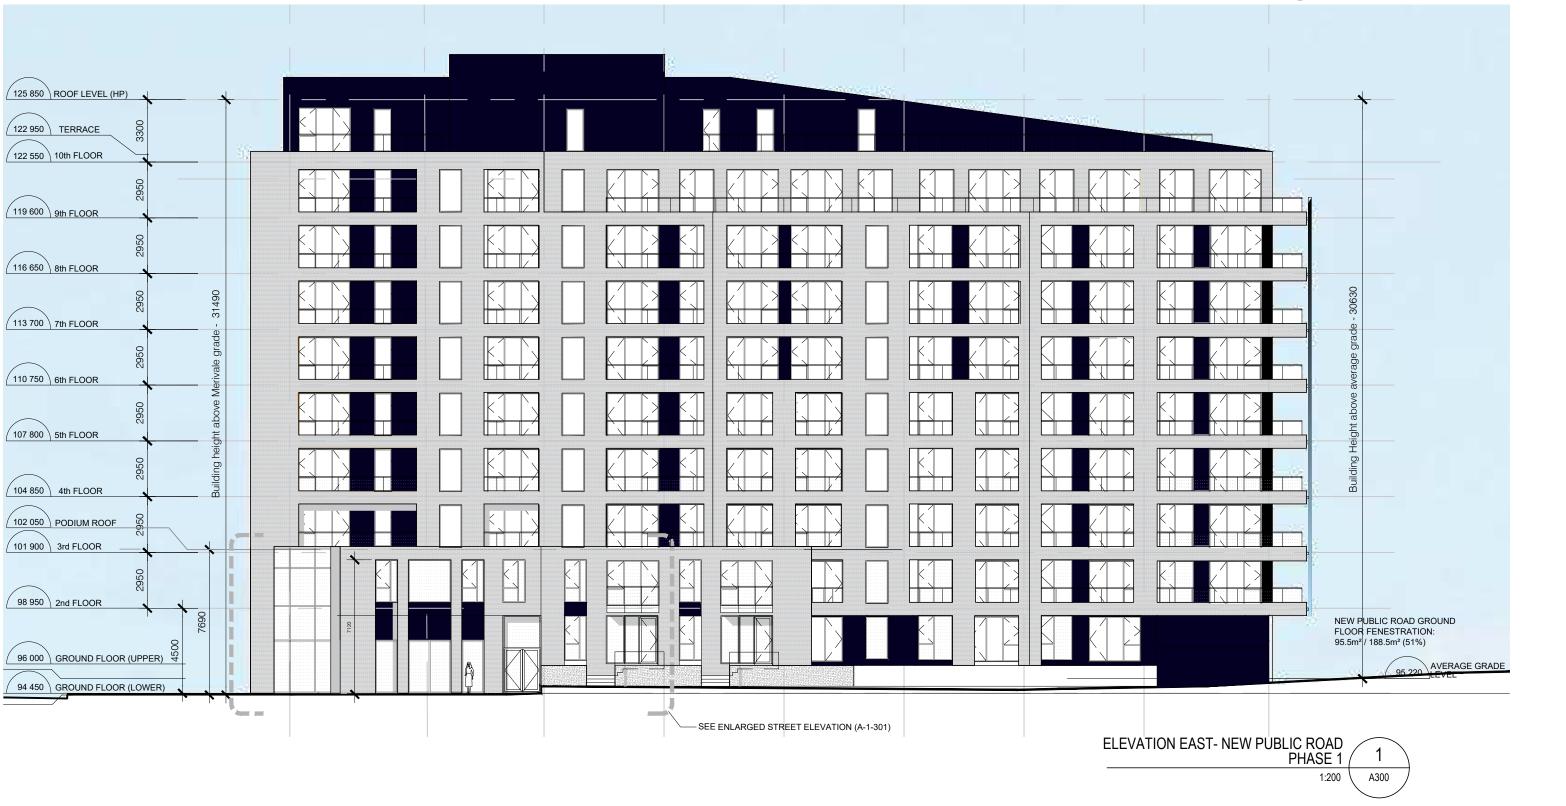

<u>LEGEND</u>

TEXTURED PRECAST CONCRETE PANEL

GLASS (BIRD SAFE GLASS UP TO 16M HEIGHT)

BRICK MASONRY PALE

PERFORATED METAL SCREEN

METAL PANEL

METAL PANEL

95 220 AVERAGE GRADE LEVEL

Intellectual property rights relating to this document

PROJECT:

1500 MERIVALE

DRAWING TITLE: **ELEVATIONS** 

DESIGN: APPROVED: XX DRAWN: SJ/CH DATE: 2021-10-30 VERIFIED: XX SCALE: 1:200

PROJECT N°: DRAWING N°: 9426-20