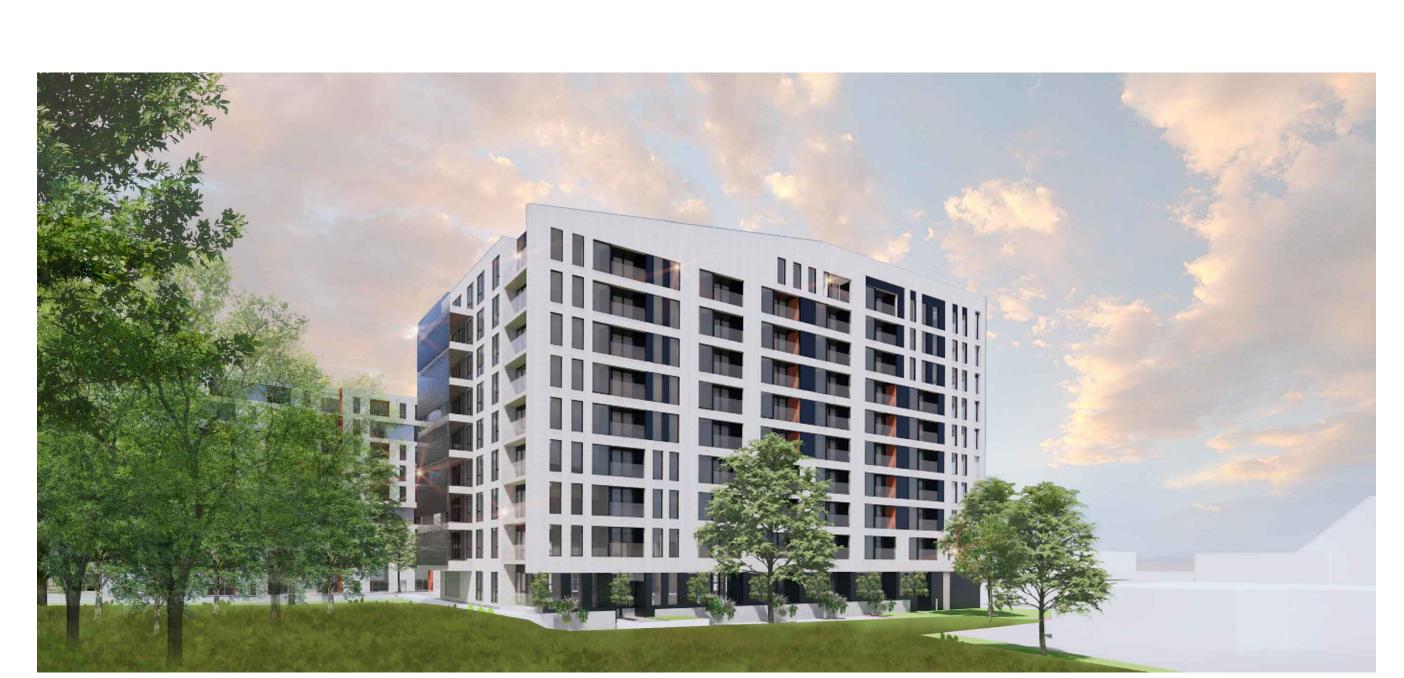

View 05 - SOUTH FROM MERIVALE ROAD

View 03 - FROM THE PUBLIC PARK

View 02 - CORNER MERIVALE ROAD AND THE NEW PUBLIC STREET

View 01 - CORNER MERIVALE ROAD - BUILDING ACCESS

File D07-12-21-0152 and plan #18612

1500 MERIVALE

DRAWING TITLE: MODEL VIEWS

| DESIGN:   | NG | APPROVED: | XX         |
|-----------|----|-----------|------------|
| DRAWN:    | -  | DATE:     | 2022-10-30 |
| VERIFIED: | XX | SCALE:    | S.O.       |