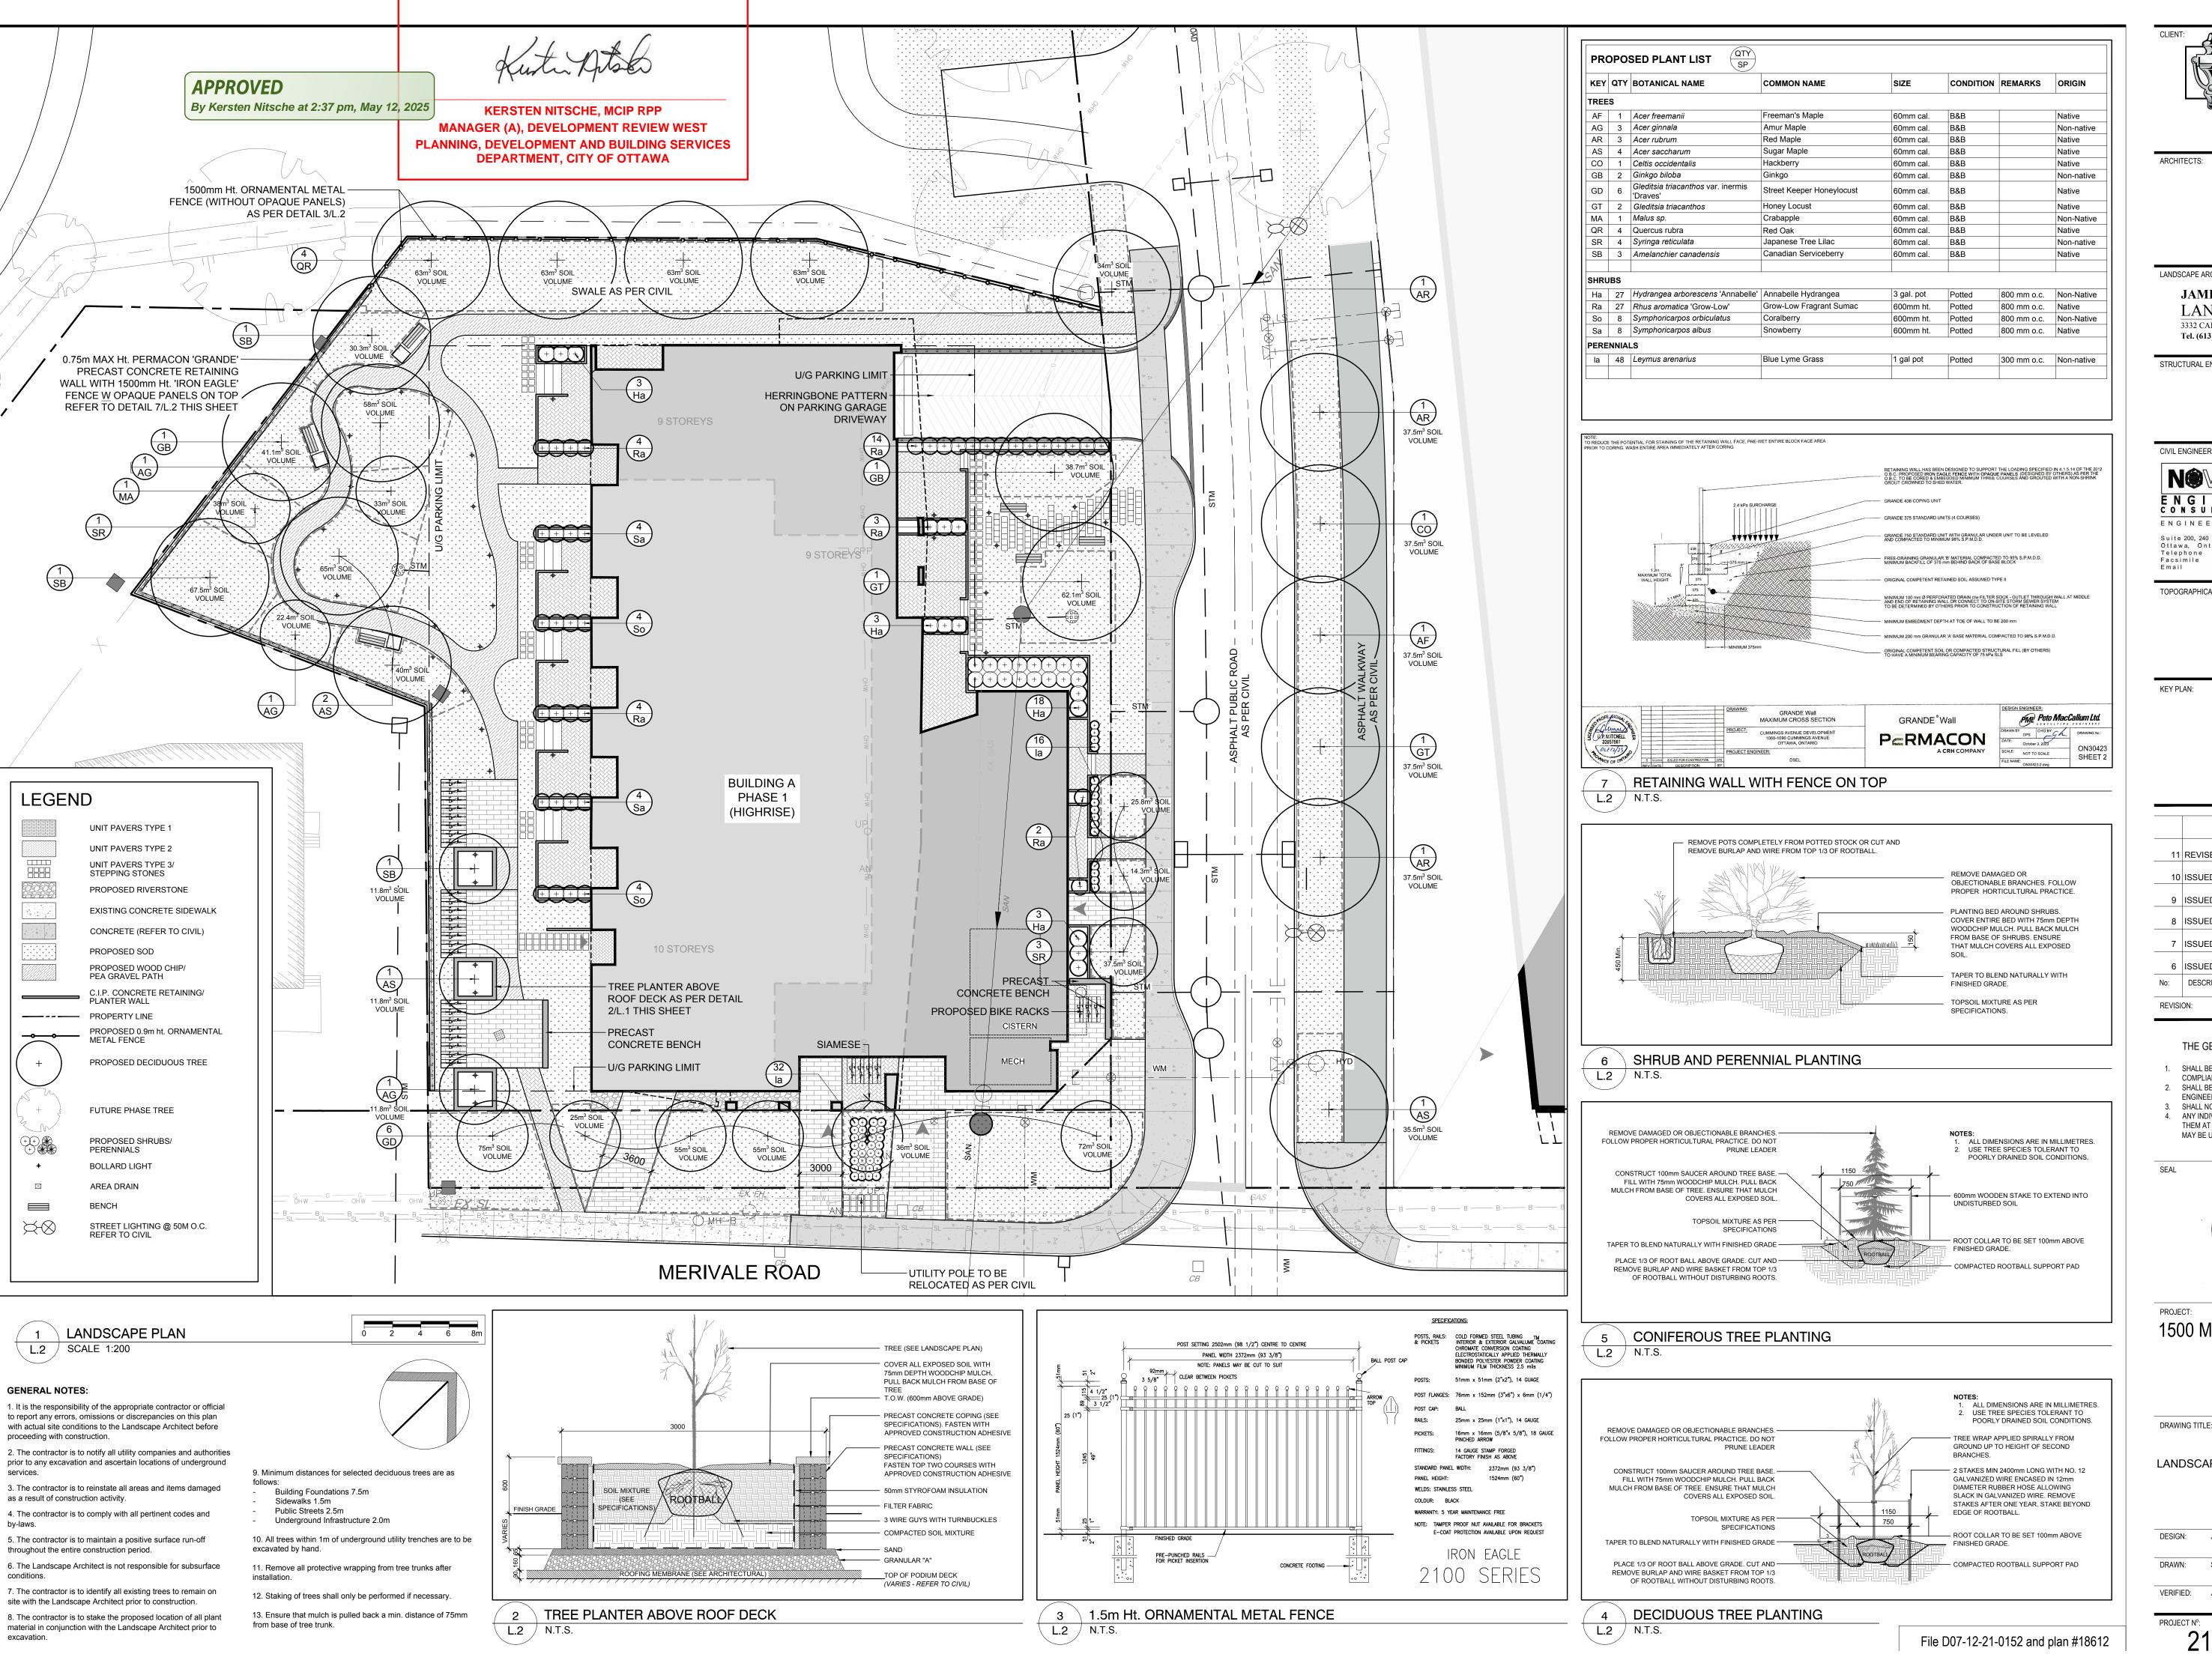

1500 MERIVALE

DRAWING TITLE:

LANDSCAPE PLAN - PHASE 1

| DESIGN:   | JL                         | APPROVED: | JL              |
|-----------|----------------------------|-----------|-----------------|
| DD AWN:   | SI .                       | DATE:     | NOV. 2022       |
| DRAWN:    | SL                         | DATE:     | NOV. 2022       |
|           |                            |           |                 |
| VERIFIED: | JL                         | SCALE:    | AS NOTED        |
|           | DESIGN:  DRAWN:  VERIFIED: | DRAWN: SL | DRAWN: SL DATE: |