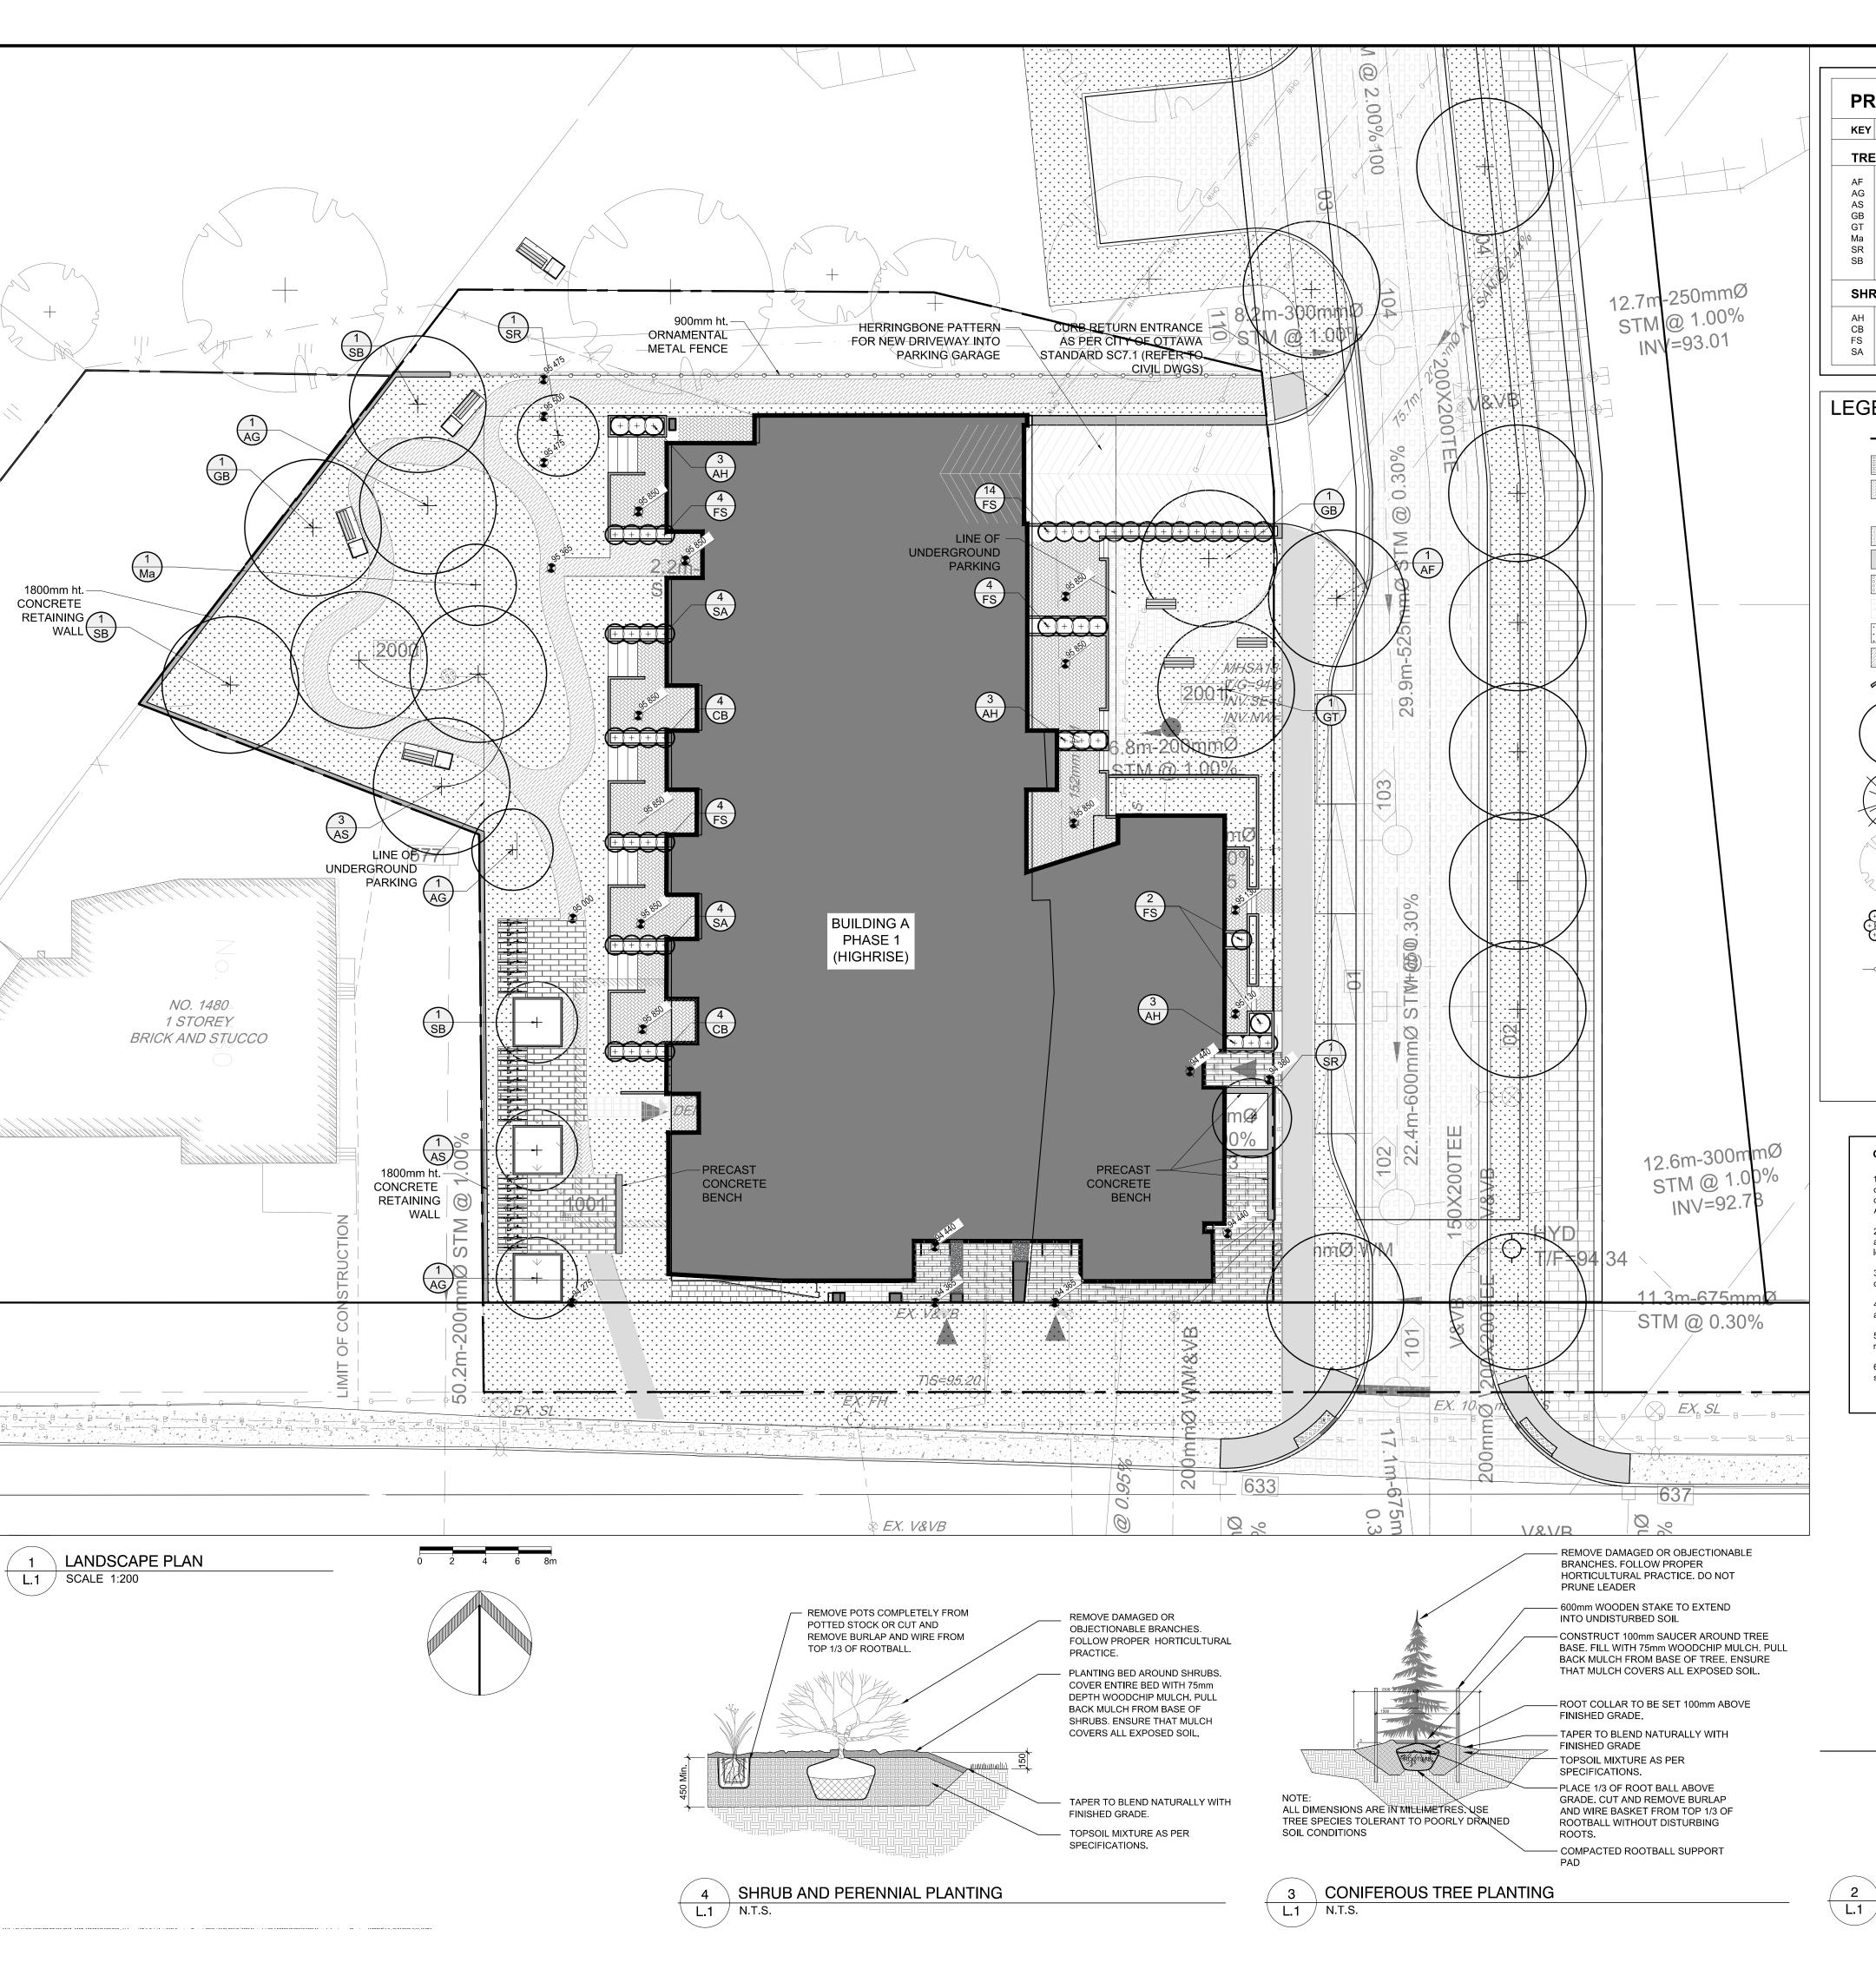

PROJECT: 1500 MERIVALE

DRAWING TITLE:

LANDSCAPE PLAN - PHASE 1

DESIGN: JL APPROVED: JL DRAWN: SL DATE: NOV. 2022 VERIFIED: JL AS NOTED SCALE: