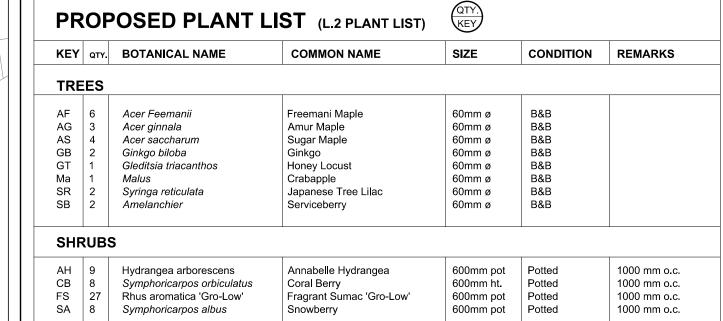

PROJECT: 1500 MERIVALE

DRAWING TITLE:

LANDSCAPE PLAN - PHASE 1

DESIGN: JL APPROVED: JL DRAWN: SL DATE: NOV. 2022 VERIFIED: JL AS NOTED SCALE: