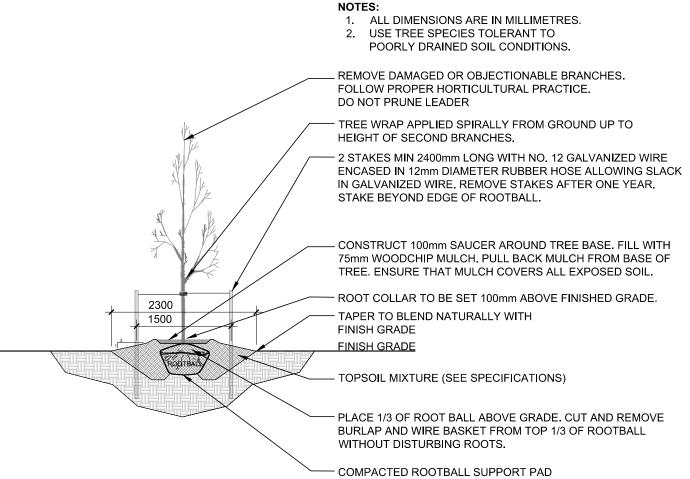

DECIDUOUS TREE PLANTING

75mm from base of tree trunk.

210 Gladstone Avenue OTTAWA, ONTARIO K2P 0Y6 T: (613) 233-6030 F: (613) 233-8290

ARCHITECTS:

1435, RUE SAINT-ALEXANDRE, BUREAU 1000 MONTRÉAL (QUÉBEC) H3A 2G4 T. 514-393-9490 F. 514-393-9498 info@evoqarchitecture.com