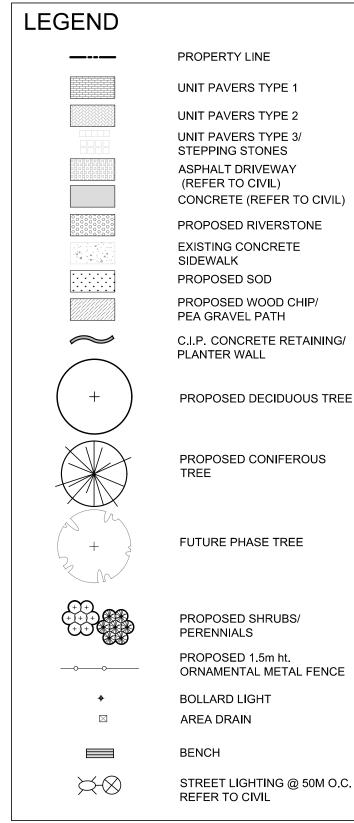

PROJECT: 1500 MERIVALE

DRAWING TITLE:

LANDSCAPE PLAN - PHASE 1

DESIGN: JL APPROVED: JL DRAWN: SL DATE: NOV. 2022 VERIFIED: JL AS NOTED SCALE: