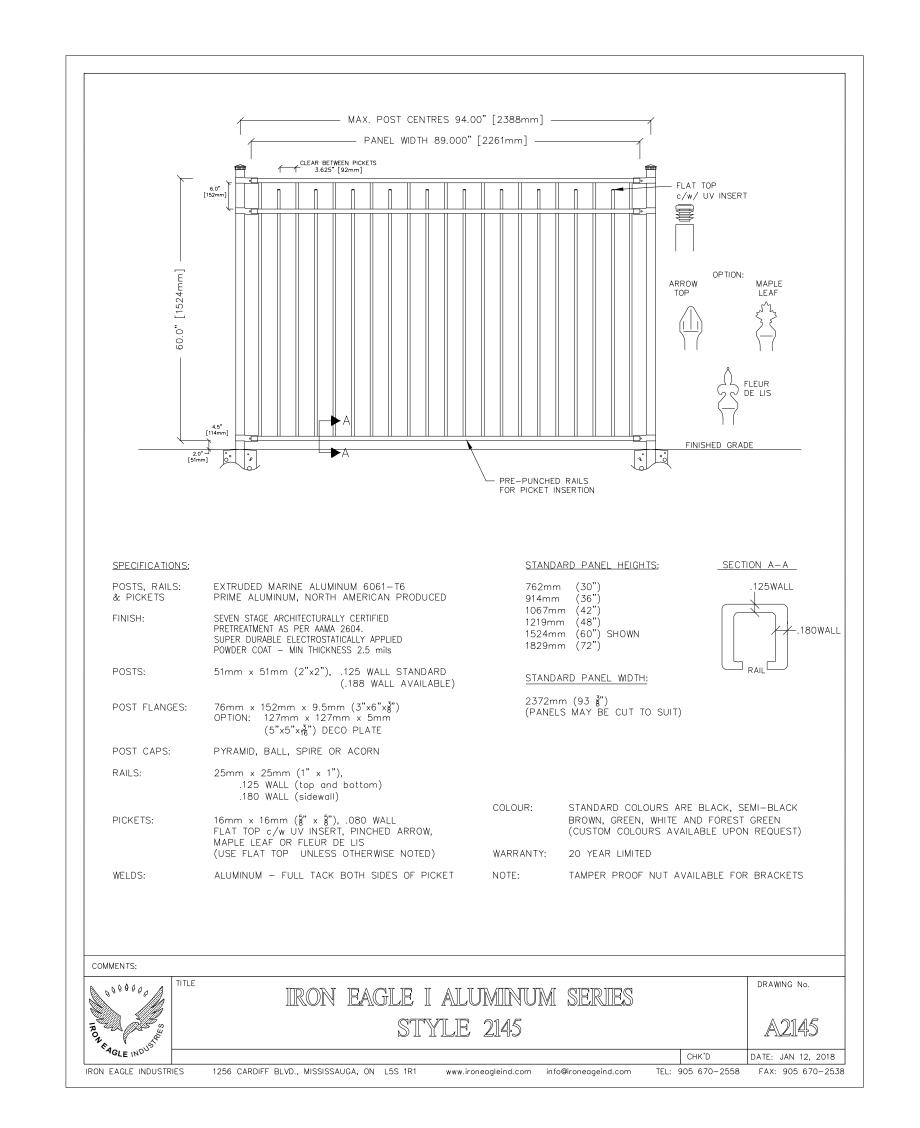

SITE DEVELOPMENT 8605 CAMPEAU DRIVE, STITTSVILLE, ON

PETRO CANADA
Suncor Energy Group
OUTLET #10565

Sheet Title:

DETAILS

Project Number: 1504
Drawn By: GB, YY
Checked By: SP
Date: JAN 2021
Scale: AS NOTED