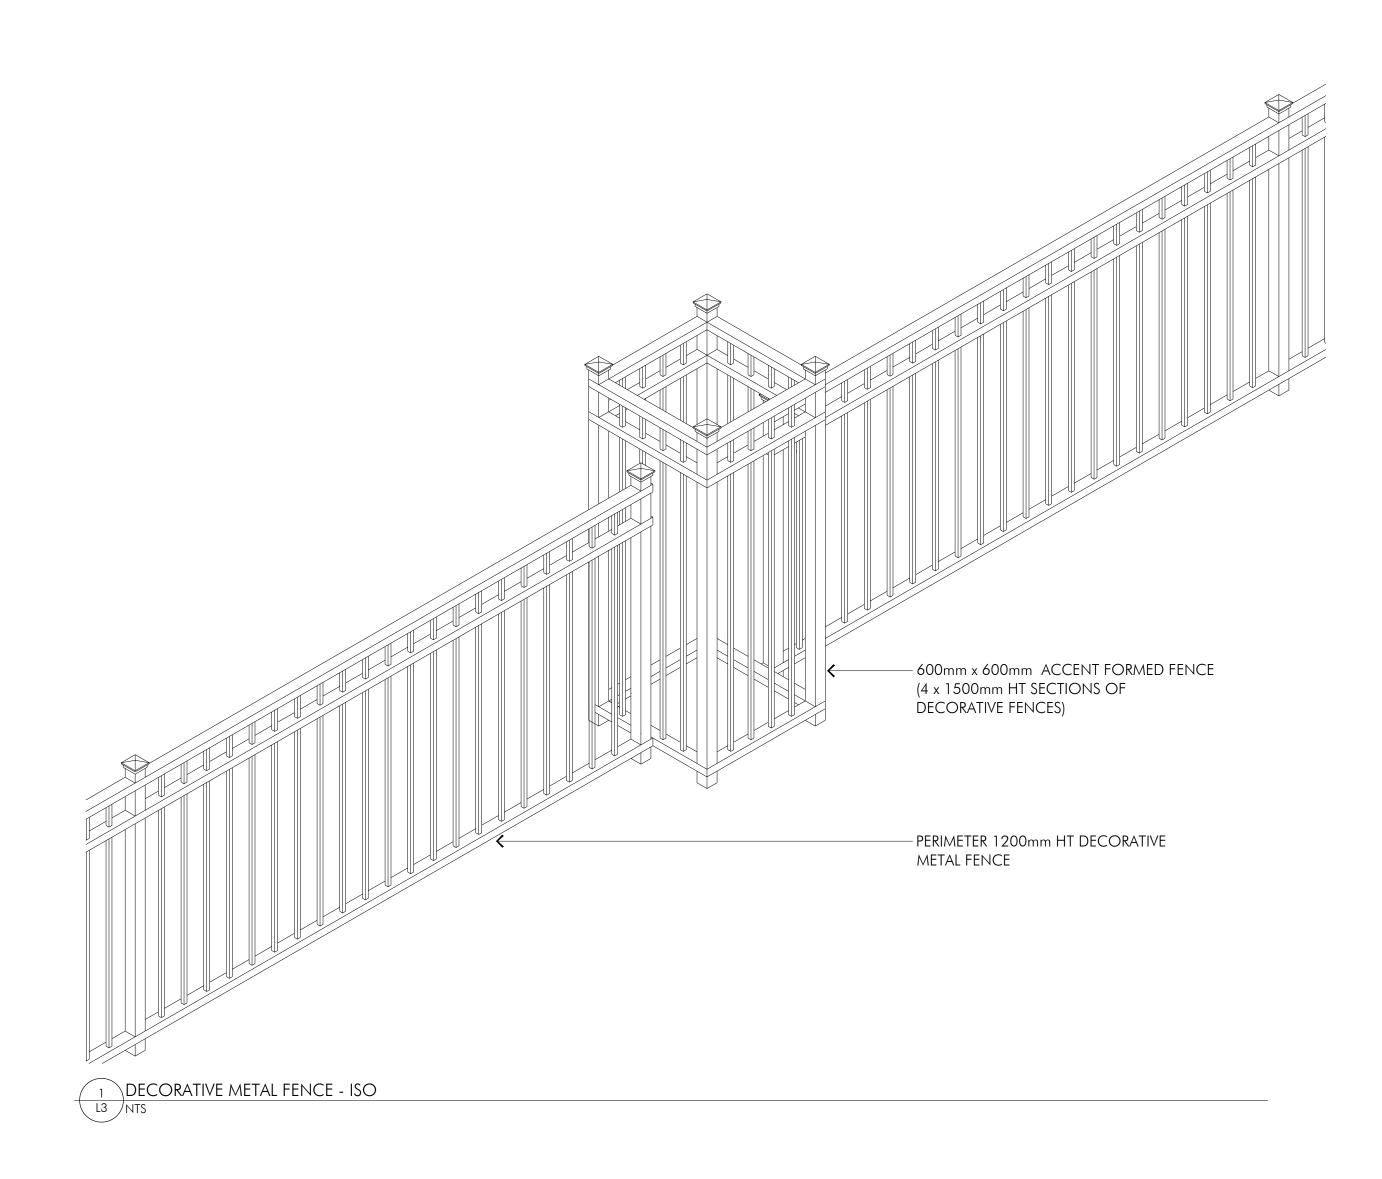

SITE DEVELOPMENT 8605 CAMPEAU DRIVE, STITTSVILLE, ON

PETRO CANADA
Suncor Energy Group
OUTLET #10565

Sheet Title:

DETAILS

Project Number: 1504
Drawn By: GB, YY
Checked By: SP
Date: JAN 2021
Scale: AS NOTED