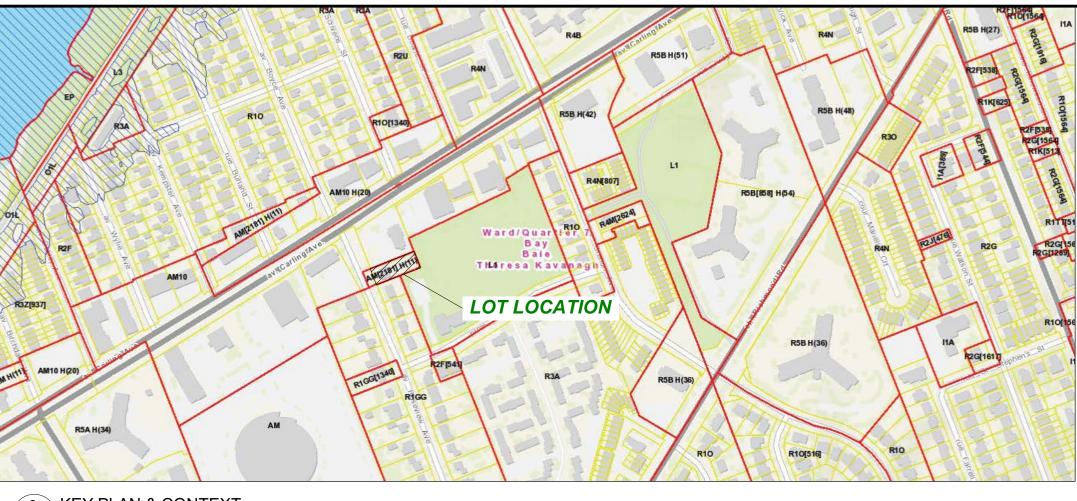

| OF OTTAV<br>ZONING: AM[2181] I<br>ARTERIAL MAINSTF<br>URBAN EXCEPTION                                                                                                                        | LOT 1 REG                                                                                                                                                                                                                                           |                                                                                                                                                                                                           | PART 1 P                                                                                                                                                |                                                                 |                                                   |                                                     |
|----------------------------------------------------------------------------------------------------------------------------------------------------------------------------------------------|-----------------------------------------------------------------------------------------------------------------------------------------------------------------------------------------------------------------------------------------------------|-----------------------------------------------------------------------------------------------------------------------------------------------------------------------------------------------------------|---------------------------------------------------------------------------------------------------------------------------------------------------------|-----------------------------------------------------------------|---------------------------------------------------|-----------------------------------------------------|
| ARTERIAL MAINSTR<br>URBAN EXCEPTION                                                                                                                                                          | VA                                                                                                                                                                                                                                                  | ISTERED F                                                                                                                                                                                                 | 'LAN 523                                                                                                                                                | , CITY                                                          | X E                                               | X. TREE TO BE REMOVED                               |
|                                                                                                                                                                                              | REET ZONE (SEC                                                                                                                                                                                                                                      | TIONS 185 AND                                                                                                                                                                                             | 186) CITY OF                                                                                                                                            | OTTAWA;                                                         |                                                   | IEW CONIFEROUS TREE                                 |
| 24 RESIDENTIAL RE                                                                                                                                                                            | NG TYPE: 4 STO                                                                                                                                                                                                                                      |                                                                                                                                                                                                           |                                                                                                                                                         | DING                                                            |                                                   | DENOTES SOFT LANDSCAPING                            |
| LOT DEPTH: 55.67n                                                                                                                                                                            | n (182.64')                                                                                                                                                                                                                                         |                                                                                                                                                                                                           |                                                                                                                                                         |                                                                 |                                                   | DENOTES HARD LANDSCAPING                            |
| ADJACENT ZONING<br>NORTH: AM10<br>SOUTH: R1GG<br>WEST SIDE: AM10                                                                                                                             | 5:                                                                                                                                                                                                                                                  |                                                                                                                                                                                                           |                                                                                                                                                         |                                                                 | E                                                 | XISTING BUILDING FOOTPRINT                          |
| EAST SIDE: L1<br>SCHEDULE 1 AREA                                                                                                                                                             |                                                                                                                                                                                                                                                     |                                                                                                                                                                                                           |                                                                                                                                                         |                                                                 | F                                                 | PROPOSED RIVERSTONE                                 |
| SCHEDULE 1A ARE                                                                                                                                                                              | EA: AREA 'C'                                                                                                                                                                                                                                        |                                                                                                                                                                                                           |                                                                                                                                                         |                                                                 |                                                   | PROPOSED ASPHALT DRIVEWAY                           |
| P. STANDARD                                                                                                                                                                                  | 817 ROSEVIEW<br>REQUIRED<br>n/a                                                                                                                                                                                                                     | 817 ROSEVIEN<br>PROPOSED<br>20.12m                                                                                                                                                                        |                                                                                                                                                         | NOTES                                                           |                                                   | PROPOSED WOOD DECKS/<br>BALCONIES                   |
| LOT AREA:<br>HEIGHT:<br>FRONT YARD:                                                                                                                                                          | n/a<br>11.0m<br>3.0m                                                                                                                                                                                                                                | 1100m2<br>14.32m<br>3.05m                                                                                                                                                                                 | 1100m2<br>~6.0m<br>7.7m                                                                                                                                 |                                                                 |                                                   | CAR PARKING SPACE (ASPHALT)                         |
| Corner Yard:<br>Rear Yard:<br>Interior Yard:                                                                                                                                                 | n/a<br>7.5m<br>0.0mcom. zones<br>7.5m res. zones                                                                                                                                                                                                    |                                                                                                                                                                                                           | n/a<br>37.3m<br>4.0m                                                                                                                                    |                                                                 | E                                                 | BYCYCLE PARKING (ASPAHLT)                           |
| AMENITY AREA:<br>PARKING SPACES:                                                                                                                                                             | 144m2<br>29 res.<br>5 visitor                                                                                                                                                                                                                       | 212.5m2<br>13<br>1                                                                                                                                                                                        | n/a<br>1<br>0                                                                                                                                           | M.V.R.                                                          |                                                   | VASTE COLLECTION AREA                               |
| BIKE SPACES:<br>M.L.C.:                                                                                                                                                                      | 12<br>NO MAX.                                                                                                                                                                                                                                       | 20                                                                                                                                                                                                        | 0                                                                                                                                                       |                                                                 |                                                   | SNOW STORAGE AREA                                   |
| BUILDING AREAS                                                                                                                                                                               | A: -                                                                                                                                                                                                                                                | 160.0m2                                                                                                                                                                                                   | -                                                                                                                                                       |                                                                 |                                                   | PROPOSED/EXISTING ENTRY/EXIT                        |
| FIRST FL. GFA:<br>SECOND FL. GFA:<br>THIRD FL. GFA:                                                                                                                                          | -                                                                                                                                                                                                                                                   | 175.5m2<br>367.3m2<br>367.3m2<br>285.7m2                                                                                                                                                                  | -                                                                                                                                                       |                                                                 | - PF -                                            | EMPORARY PROTECTION FENCE                           |
| FOURTH FL. GFA:<br>STORAGE:<br>GARAGE/CARPOR<br>EXITS/CORR. (ALL                                                                                                                             |                                                                                                                                                                                                                                                     | 70.1m2<br>123.5m2<br>456.3m2                                                                                                                                                                              | -                                                                                                                                                       |                                                                 | U.P.                                              | X. UTILITY POLE                                     |
| TOTAL GFA:<br>TOTAL ALL AREAS                                                                                                                                                                | -                                                                                                                                                                                                                                                   | 1355.8m2<br>1882.2m2                                                                                                                                                                                      | -                                                                                                                                                       | NOT INCL. CARPORTS                                              | * * E                                             | EX. CHAINED LINK/BOARD FENCE                        |
| PROPOSED SITE D                                                                                                                                                                              |                                                                                                                                                                                                                                                     |                                                                                                                                                                                                           |                                                                                                                                                         |                                                                 | 1                                                 | PROPERTY LINE                                       |
| NEW GROSS FLOO<br>EX. GROSS FLOOR<br>NUMBER OF UNITS<br>PROPOSED STORE                                                                                                                       | AREA:                                                                                                                                                                                                                                               | 1355.8m2<br>0.0m2<br>24<br>4                                                                                                                                                                              | -<br>144m2<br>SINGLE<br>1                                                                                                                               | EX. DEMO'D                                                      |                                                   | IOTION SENSING EXT. LIGHTS                          |
| BUILDING COVERA                                                                                                                                                                              | GE:<br>IG CVG.:                                                                                                                                                                                                                                     | 39.8%<br>12.8%                                                                                                                                                                                            | :                                                                                                                                                       |                                                                 |                                                   | E COLLECTION LEGEND<br>BYD + 2YD GARBAGE CONTAINERS |
| HARD LANDSCAPII<br>DECKS/PORCH/STI<br>ASPHALT CVG.:<br>OTHER:                                                                                                                                |                                                                                                                                                                                                                                                     | 4.8%<br>0.0%<br>42.7%<br>1.0%                                                                                                                                                                             | ·<br>·                                                                                                                                                  | Window Wells                                                    | BB 2                                              | 2YD FIBRE CONTAINER                                 |
| SURVEY INFO.                                                                                                                                                                                 |                                                                                                                                                                                                                                                     |                                                                                                                                                                                                           |                                                                                                                                                         |                                                                 |                                                   |                                                     |
| SURVEY INFO TAKE<br>SURVEYOR'S REAL<br>PART 1 - PLAN OF F                                                                                                                                    | PROPERTY REF                                                                                                                                                                                                                                        | PORT                                                                                                                                                                                                      |                                                                                                                                                         |                                                                 | В                                                 | YDY GML CONTAINER                                   |
| LOT 1, REGISTERE<br>PREPARED BY:<br>ANNIS, O'SULLIVAN                                                                                                                                        | D PLAN 523, CIT                                                                                                                                                                                                                                     |                                                                                                                                                                                                           |                                                                                                                                                         |                                                                 | G 2                                               | 240L ORGANICS                                       |
| MAY 20, 2021                                                                                                                                                                                 |                                                                                                                                                                                                                                                     |                                                                                                                                                                                                           |                                                                                                                                                         |                                                                 | F                                                 | PRIVATE COLLECTION                                  |
| CODE<br>DECIDOUS T<br>CONIFEROU<br>SHRUBS                                                                                                                                                    | REES<br>S TREES<br>ANTING MA<br>COMMC                                                                                                                                                                                                               | IN NAME                                                                                                                                                                                                   | AL<br>QTY. SIZ<br>QTY. SIZ                                                                                                                              |                                                                 |                                                   |                                                     |
| 1. ERECT A FE<br>2. DO NOT PL<br>3. DO NOT AT<br>4. DO NOT AT<br>5. TUNNEL OF<br>6. DO NOT DA<br>7. ENSURE TH<br>ANY TREE'S C<br>* THE CRITIC/<br>TRUNK OF A<br>(DBH). THE CI<br>* TREE PROT | RED MA<br>S TREES<br>DNSERVATI<br>ENCE AT THE CF<br>ACE ANY MATEF<br>TACH ANY SIGN<br>ISE OR LOWER<br>BORE WHEN D<br>MAGE THE ROC<br>HAT EXHAUST FI<br>CANOPY.<br>AL ROOT ZONE (<br>TREE FOR EVER<br>RZ IS CALCULAT<br>ECTION FENCE<br>ON HAS COMPL | ON NOTES<br>RITICAL ROOT Z<br>RIAL OR EQUIPP<br>IS, NOTICES OR<br>THE EXISTING<br>DIGGING WITHIN<br>DT SYSTEM, TRI<br>UMES FROM AL<br>(CRZ) IS ESTAB<br>XY CENTIMETRE<br>TED AS DBH X 1<br>(PF) TO BE ERE | ONE (CRZ1)<br>MENT WITHIN<br>POSTERS TO<br>GRADE WITH<br>I THE CRZ OF<br>JNK OR BRAN<br>L EQUIPMEN<br>LISHED AS BI<br>OF TRUNK I<br>O CM.<br>CTED BEFOF | I THE CRZ OF THE TREE;<br>O ANY TREE;<br>IIN THE CRZ WITHOUT AF | PPROVAL;<br>DWARDS<br>ROM THE<br>EIGHT<br>JILDING |                                                     |