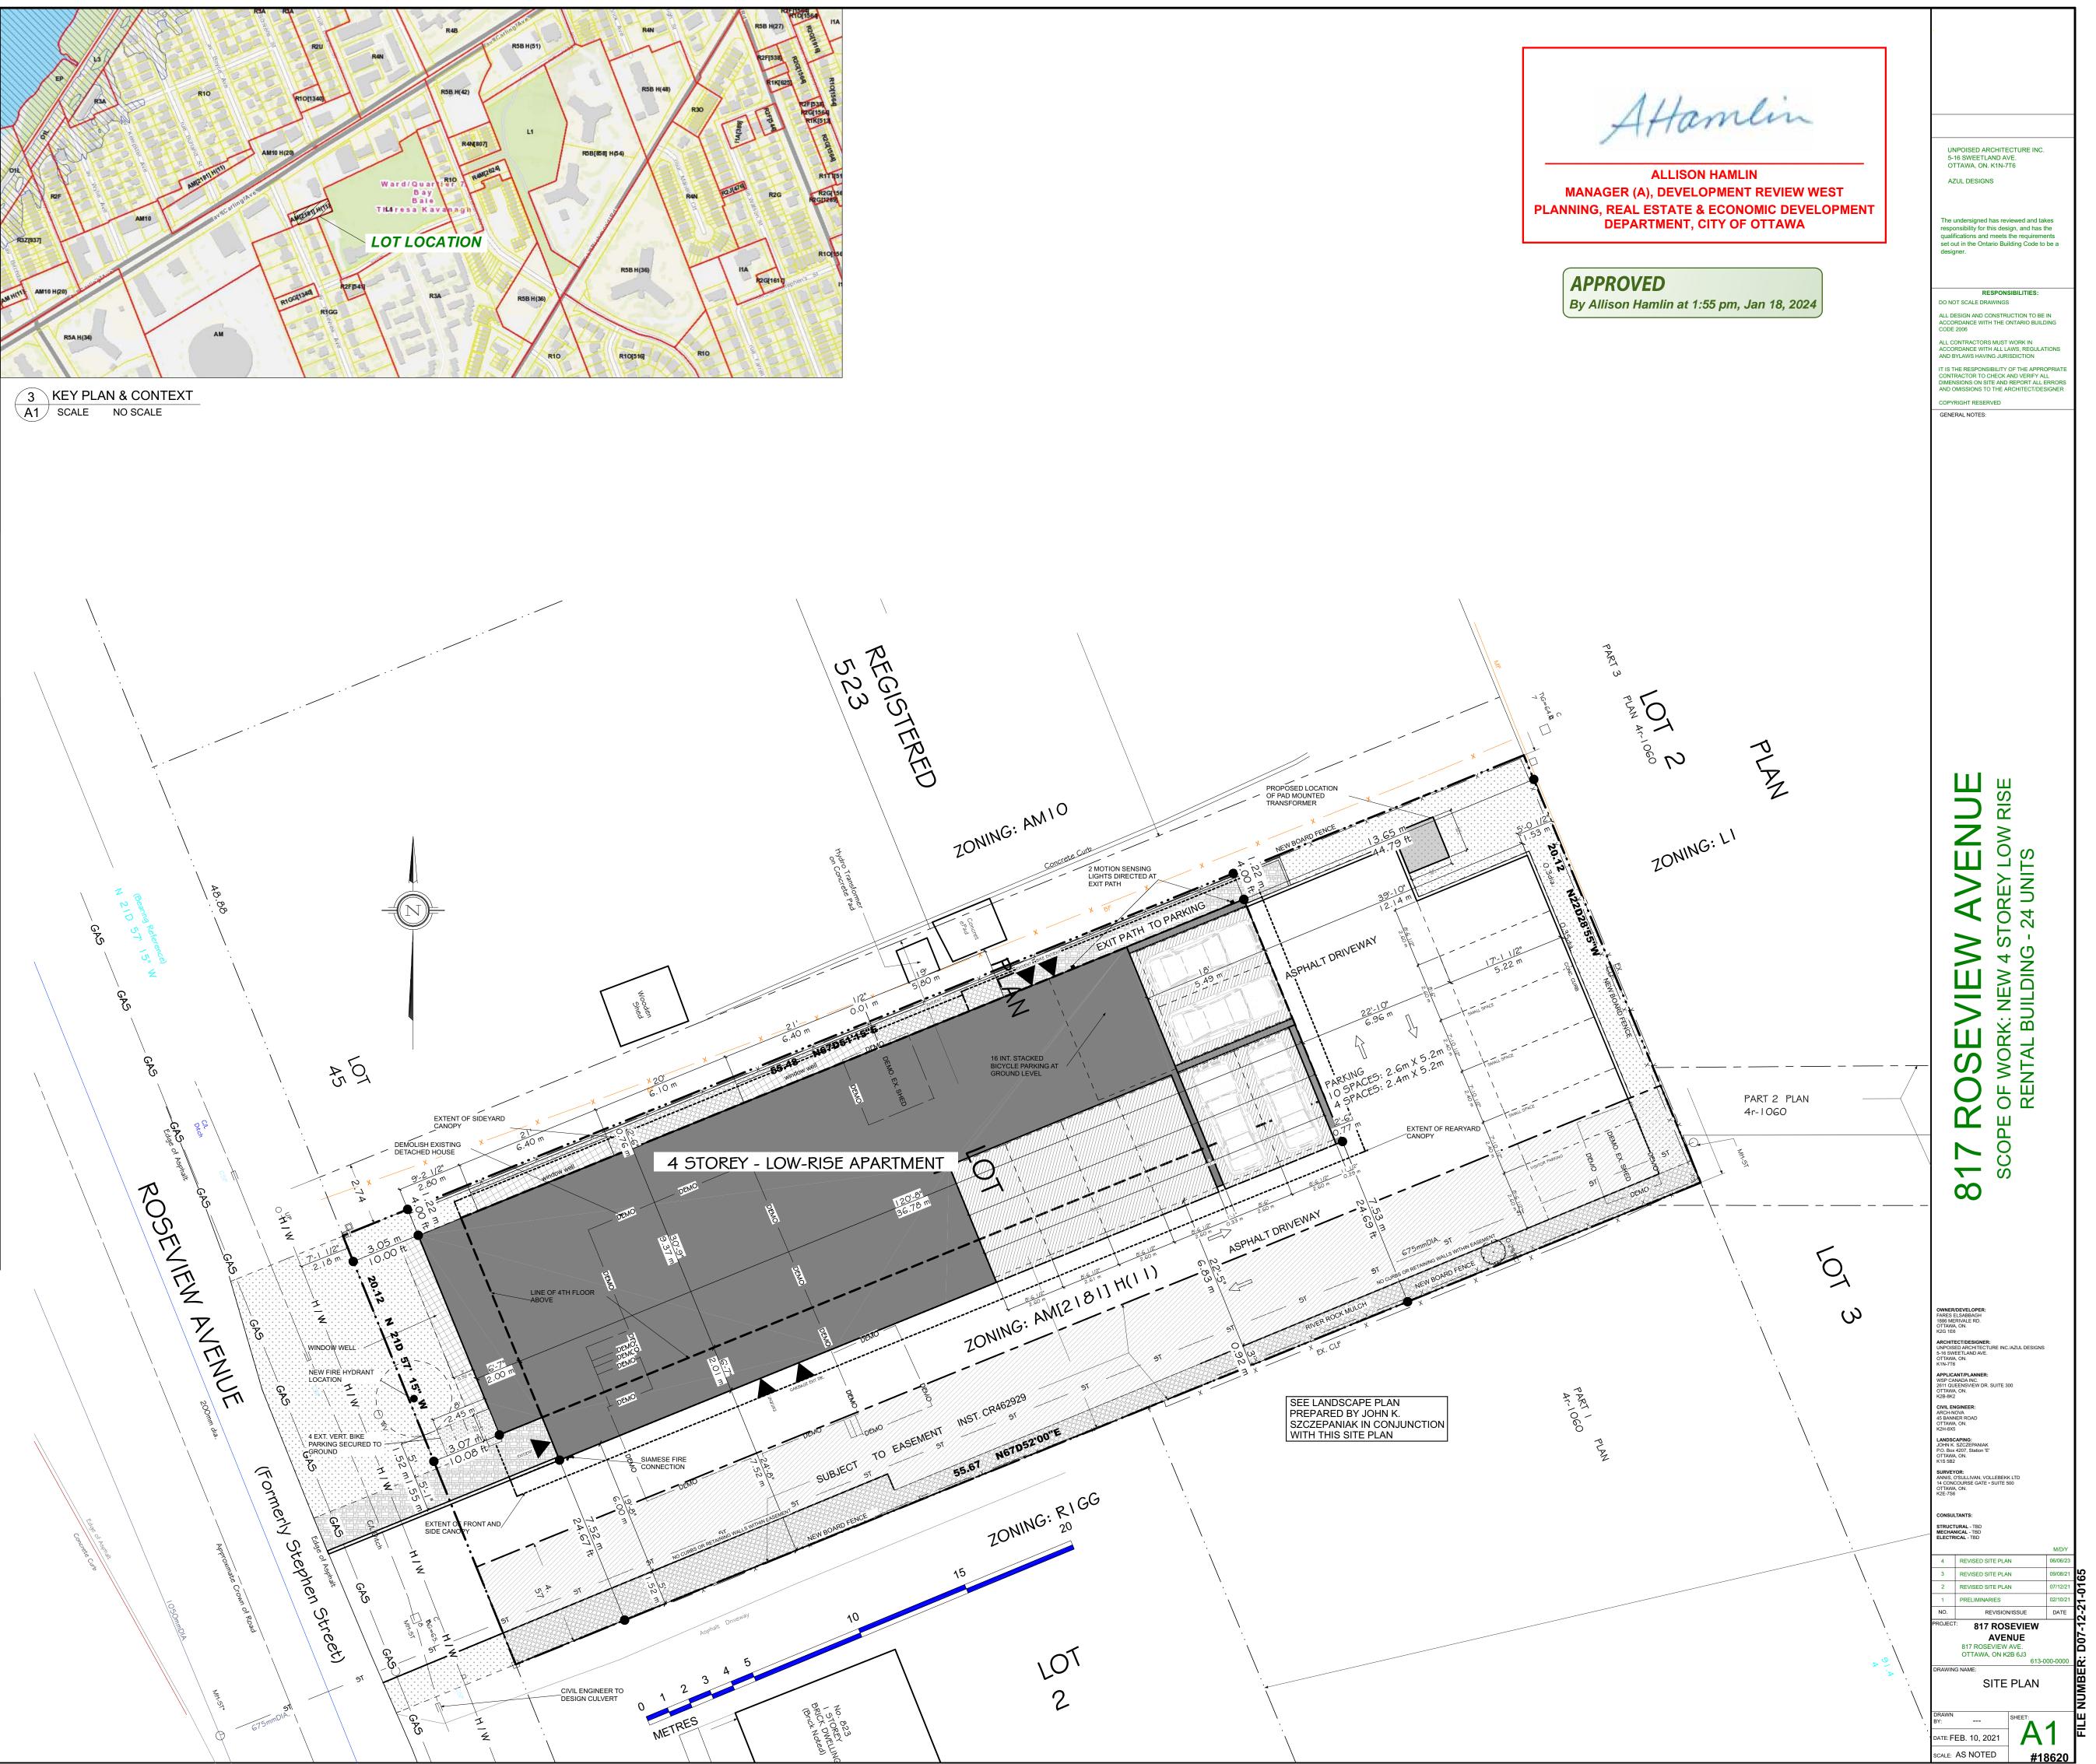

| OF OTTAV<br>ZONING: AM[2181] I<br>ARTERIAL MAINSTF<br>URBAN EXCEPTION                                                                                                                        | LOT 1 REG                                                                                                                                                                                                                                           |                                                                                                                                                                                                           | PART 1 P                                                                                                                                                |                                                                 |                                                   |                                                     |
|----------------------------------------------------------------------------------------------------------------------------------------------------------------------------------------------|-----------------------------------------------------------------------------------------------------------------------------------------------------------------------------------------------------------------------------------------------------|-----------------------------------------------------------------------------------------------------------------------------------------------------------------------------------------------------------|---------------------------------------------------------------------------------------------------------------------------------------------------------|-----------------------------------------------------------------|---------------------------------------------------|-----------------------------------------------------|
| ARTERIAL MAINSTR<br>URBAN EXCEPTION                                                                                                                                                          | VA                                                                                                                                                                                                                                                  | ISTERED F                                                                                                                                                                                                 | 'LAN 523                                                                                                                                                | , CITY                                                          | X E                                               | X. TREE TO BE REMOVED                               |
|                                                                                                                                                                                              | REET ZONE (SEC                                                                                                                                                                                                                                      | TIONS 185 AND                                                                                                                                                                                             | 186) CITY OF                                                                                                                                            | OTTAWA;                                                         |                                                   | IEW CONIFEROUS TREE                                 |
| 24 RESIDENTIAL RE                                                                                                                                                                            | NG TYPE: 4 STO                                                                                                                                                                                                                                      |                                                                                                                                                                                                           |                                                                                                                                                         | DING                                                            |                                                   | DENOTES SOFT LANDSCAPING                            |
| LOT DEPTH: 55.67n                                                                                                                                                                            | n (182.64')                                                                                                                                                                                                                                         |                                                                                                                                                                                                           |                                                                                                                                                         |                                                                 |                                                   | DENOTES HARD LANDSCAPING                            |
| ADJACENT ZONING<br>NORTH: AM10<br>SOUTH: R1GG<br>WEST SIDE: AM10                                                                                                                             | 5:                                                                                                                                                                                                                                                  |                                                                                                                                                                                                           |                                                                                                                                                         |                                                                 | E                                                 | XISTING BUILDING FOOTPRINT                          |
| EAST SIDE: L1<br>SCHEDULE 1 AREA                                                                                                                                                             |                                                                                                                                                                                                                                                     |                                                                                                                                                                                                           |                                                                                                                                                         |                                                                 | F                                                 | PROPOSED RIVERSTONE                                 |
| SCHEDULE 1A ARE                                                                                                                                                                              | EA: AREA 'C'                                                                                                                                                                                                                                        |                                                                                                                                                                                                           |                                                                                                                                                         |                                                                 |                                                   | PROPOSED ASPHALT DRIVEWAY                           |
| P. STANDARD                                                                                                                                                                                  | 817 ROSEVIEW<br>REQUIRED<br>n/a                                                                                                                                                                                                                     | 817 ROSEVIEN<br>PROPOSED<br>20.12m                                                                                                                                                                        |                                                                                                                                                         | NOTES                                                           |                                                   | PROPOSED WOOD DECKS/<br>BALCONIES                   |
| LOT AREA:<br>HEIGHT:<br>FRONT YARD:                                                                                                                                                          | n/a<br>11.0m<br>3.0m                                                                                                                                                                                                                                | 1100m2<br>14.32m<br>3.05m                                                                                                                                                                                 | 1100m2<br>~6.0m<br>7.7m                                                                                                                                 |                                                                 |                                                   | CAR PARKING SPACE (ASPHALT)                         |
| Corner Yard:<br>Rear Yard:<br>Interior Yard:                                                                                                                                                 | n/a<br>7.5m<br>0.0mcom. zones<br>7.5m res. zones                                                                                                                                                                                                    |                                                                                                                                                                                                           | n/a<br>37.3m<br>4.0m                                                                                                                                    |                                                                 | E                                                 | BYCYCLE PARKING (ASPAHLT)                           |
| AMENITY AREA:<br>PARKING SPACES:                                                                                                                                                             | 144m2<br>29 res.<br>5 visitor                                                                                                                                                                                                                       | 212.5m2<br>13<br>1                                                                                                                                                                                        | n/a<br>1<br>0                                                                                                                                           | M.V.R.                                                          |                                                   | VASTE COLLECTION AREA                               |
| BIKE SPACES:<br>M.L.C.:                                                                                                                                                                      | 12<br>NO MAX.                                                                                                                                                                                                                                       | 20                                                                                                                                                                                                        | 0                                                                                                                                                       |                                                                 |                                                   | SNOW STORAGE AREA                                   |
| BUILDING AREAS                                                                                                                                                                               | A: -                                                                                                                                                                                                                                                | 160.0m2                                                                                                                                                                                                   | -                                                                                                                                                       |                                                                 |                                                   | PROPOSED/EXISTING ENTRY/EXIT                        |
| FIRST FL. GFA:<br>SECOND FL. GFA:<br>THIRD FL. GFA:                                                                                                                                          | -                                                                                                                                                                                                                                                   | 175.5m2<br>367.3m2<br>367.3m2<br>285.7m2                                                                                                                                                                  | -                                                                                                                                                       |                                                                 | - PF -                                            | EMPORARY PROTECTION FENCE                           |
| FOURTH FL. GFA:<br>STORAGE:<br>GARAGE/CARPOR<br>EXITS/CORR. (ALL                                                                                                                             |                                                                                                                                                                                                                                                     | 70.1m2<br>123.5m2<br>456.3m2                                                                                                                                                                              | -                                                                                                                                                       |                                                                 | U.P.                                              | X. UTILITY POLE                                     |
| TOTAL GFA:<br>TOTAL ALL AREAS                                                                                                                                                                | -                                                                                                                                                                                                                                                   | 1355.8m2<br>1882.2m2                                                                                                                                                                                      | -                                                                                                                                                       | NOT INCL. CARPORTS                                              | * * E                                             | EX. CHAINED LINK/BOARD FENCE                        |
| PROPOSED SITE D                                                                                                                                                                              |                                                                                                                                                                                                                                                     |                                                                                                                                                                                                           |                                                                                                                                                         |                                                                 | 1                                                 | PROPERTY LINE                                       |
| NEW GROSS FLOO<br>EX. GROSS FLOOR<br>NUMBER OF UNITS<br>PROPOSED STORE                                                                                                                       | AREA:                                                                                                                                                                                                                                               | 1355.8m2<br>0.0m2<br>24<br>4                                                                                                                                                                              | -<br>144m2<br>SINGLE<br>1                                                                                                                               | EX. DEMO'D                                                      |                                                   | IOTION SENSING EXT. LIGHTS                          |
| BUILDING COVERA                                                                                                                                                                              | GE:<br>IG CVG.:                                                                                                                                                                                                                                     | 39.8%<br>12.8%                                                                                                                                                                                            | :                                                                                                                                                       |                                                                 |                                                   | E COLLECTION LEGEND<br>BYD + 2YD GARBAGE CONTAINERS |
| HARD LANDSCAPII<br>DECKS/PORCH/STI<br>ASPHALT CVG.:<br>OTHER:                                                                                                                                |                                                                                                                                                                                                                                                     | 4.8%<br>0.0%<br>42.7%<br>1.0%                                                                                                                                                                             | ·<br>·                                                                                                                                                  | Window Wells                                                    | BB 2                                              | 2YD FIBRE CONTAINER                                 |
| SURVEY INFO.                                                                                                                                                                                 |                                                                                                                                                                                                                                                     |                                                                                                                                                                                                           |                                                                                                                                                         |                                                                 |                                                   |                                                     |
| SURVEY INFO TAKE<br>SURVEYOR'S REAL<br>PART 1 - PLAN OF F                                                                                                                                    | PROPERTY REF                                                                                                                                                                                                                                        | PORT                                                                                                                                                                                                      |                                                                                                                                                         |                                                                 | В                                                 | YDY GML CONTAINER                                   |
| LOT 1, REGISTERE<br>PREPARED BY:<br>ANNIS, O'SULLIVAN                                                                                                                                        | D PLAN 523, CIT                                                                                                                                                                                                                                     |                                                                                                                                                                                                           |                                                                                                                                                         |                                                                 | G 2                                               | 240L ORGANICS                                       |
| MAY 20, 2021                                                                                                                                                                                 |                                                                                                                                                                                                                                                     |                                                                                                                                                                                                           |                                                                                                                                                         |                                                                 | F                                                 | PRIVATE COLLECTION                                  |
| CODE<br>DECIDOUS T<br>CONIFEROU<br>SHRUBS                                                                                                                                                    | REES<br>S TREES<br>ANTING MA<br>COMMC                                                                                                                                                                                                               | IN NAME                                                                                                                                                                                                   | AL<br>QTY. SIZ<br>QTY. SIZ                                                                                                                              |                                                                 |                                                   |                                                     |
| 1. ERECT A FE<br>2. DO NOT PL<br>3. DO NOT AT<br>4. DO NOT AT<br>5. TUNNEL OF<br>6. DO NOT DA<br>7. ENSURE TH<br>ANY TREE'S C<br>* THE CRITIC/<br>TRUNK OF A<br>(DBH). THE CI<br>* TREE PROT | RED MA<br>S TREES<br>DNSERVATI<br>ENCE AT THE CF<br>ACE ANY MATEF<br>TACH ANY SIGN<br>ISE OR LOWER<br>BORE WHEN D<br>MAGE THE ROC<br>HAT EXHAUST FI<br>CANOPY.<br>AL ROOT ZONE (<br>TREE FOR EVER<br>RZ IS CALCULAT<br>ECTION FENCE<br>ON HAS COMPL | ON NOTES<br>RITICAL ROOT Z<br>RIAL OR EQUIPP<br>IS, NOTICES OR<br>THE EXISTING<br>DIGGING WITHIN<br>DT SYSTEM, TRI<br>UMES FROM AL<br>(CRZ) IS ESTAB<br>XY CENTIMETRE<br>TED AS DBH X 1<br>(PF) TO BE ERE | ONE (CRZ1)<br>MENT WITHIN<br>POSTERS TO<br>GRADE WITH<br>I THE CRZ OF<br>JNK OR BRAN<br>L EQUIPMEN<br>LISHED AS BI<br>OF TRUNK I<br>O CM.<br>CTED BEFOF | I THE CRZ OF THE TREE;<br>O ANY TREE;<br>IIN THE CRZ WITHOUT AF | PPROVAL;<br>DWARDS<br>ROM THE<br>EIGHT<br>JILDING |                                                     |

1 SITE PLAN A1 SCALE 3/32" = 1'-0"